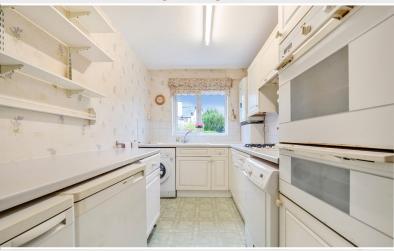

Delightful fell views

Living / dining room and garden room

Garage and allocated parking space

Occupancy restricted to aged 55 or over Property Reference: KW0457

Living / Dining Room

Living / Dining Room

Kitchen

Kitchen

#### Kitchen

With fitted base and wall units, sink with mixer tap, ceramic wall tiling, integrated oven, hob, extractor unit, plumbing for washing machine, radiator.