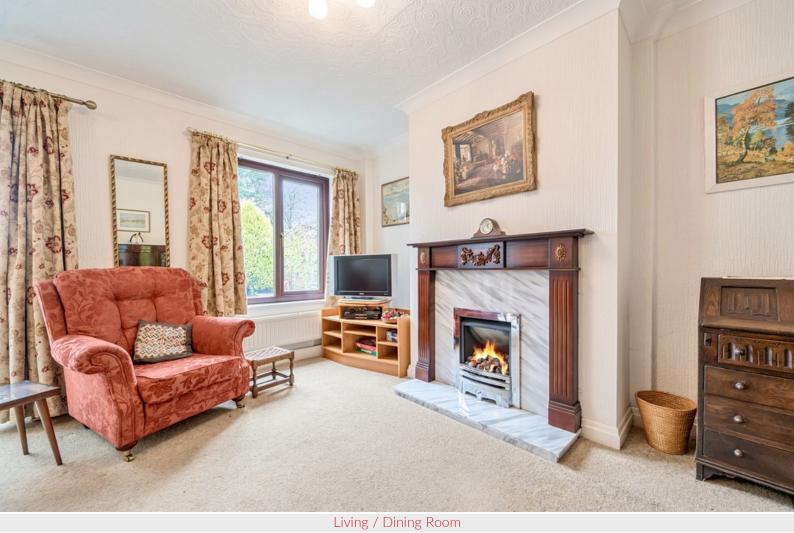

Delightful fell views

Living / dining room and garden room

Garage and allocated parking space

Occupancy restricted to aged 55 or over Property Reference: KW0457

Living / Dining Room

Living / Dining Room

Kitchen

#### Living / Dining Room

With feature period style fireplace and living flame gas fire, radiator.