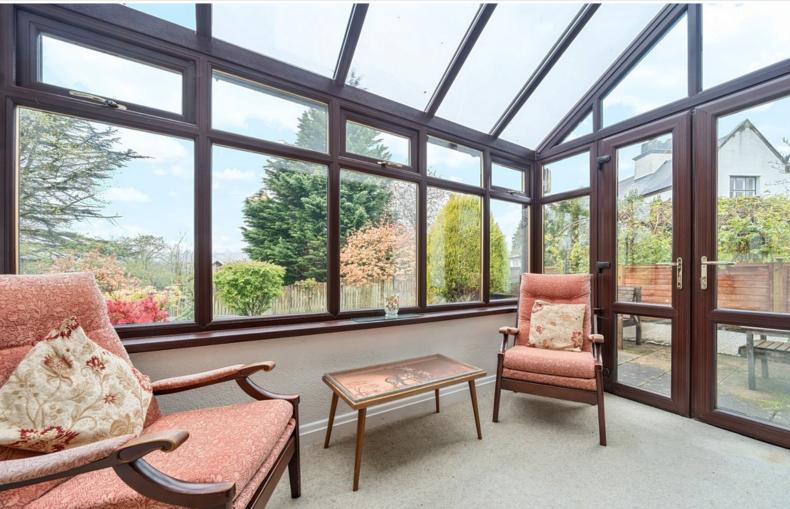

l

With radiator.

#### Living / Dining Room

With feature period style fireplace and living flame gas fire, radiator.

#### Garden Room

With radiator, double doors to the paved rear terrace.

#### Kitchen

With fitted base and wall units, sink with mixer tap, ceramic wall tiling, integrated oven, hob, extractor unit, plumbing for washing machine, radiator.

#### Bedroom One

With radiator, range of fitted bedroom furniture, walk in cupboard.

#### Bedroom Two

With radiator, range of fitted bedroom furniture.

#### Shower Room

With WC, wash hand basin, shower cubicle, ceramic wall tiling, radiator, built in cupboard.

#### Outside:

Rear private patio, communal landscaped gardens, garage, parking space.

#### Services

Mains water, electricity, gas and drainage. Gas central heating.





Garden Room



Bedroom One



Bedroom Two



**Shower Room** 



Garage

#### Tenure

Leasehold. 999 years from 1 January 1991.

#### Service Charge

We are advised that the service charge £82 per calendar month to cover the building insurance and maintenance of the exterior grounds.

#### Occupancy

The purchaser or one of the joint purchasers must be aged 55 or over.

#### Council Tax

Band D.

#### Viewing

By appointment with Hackney and Leigh's Keswick office.

#### Directions

From Keswick town centre proceed onto Penrith Road in an easterly direction with the River Greta on the left. The Chestnut Park entrance is located on the right where the road rises and bears to the right.

#### What3words

///speaks.underline.matter

#### Price

Offers in the region of £340,000.

#### Anti-M