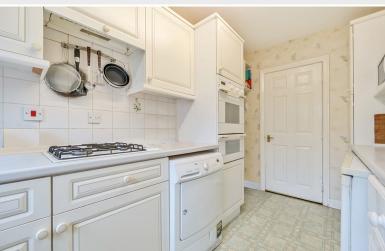

Kitchen

#### Kitchen

With fitted base and wall units, sink with mixer tap, ceramic wall tiling, integrated oven, hob, extractor unit, plumbing for washing machine, radiator.