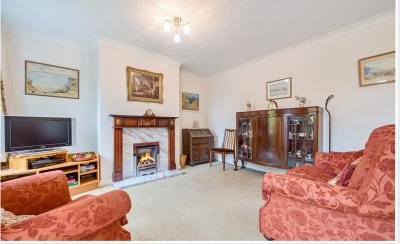

Delightful fell views

Living / dining room and garden room

Garage and allocated parking space

Occupancy restricted to aged 55 or over Property Reference: KW0457

Living / Dining Room

Living / Dining Room

Kitchen

#### Living / Dining Room

With feature period style fireplace and living flame gas fire, radiator.