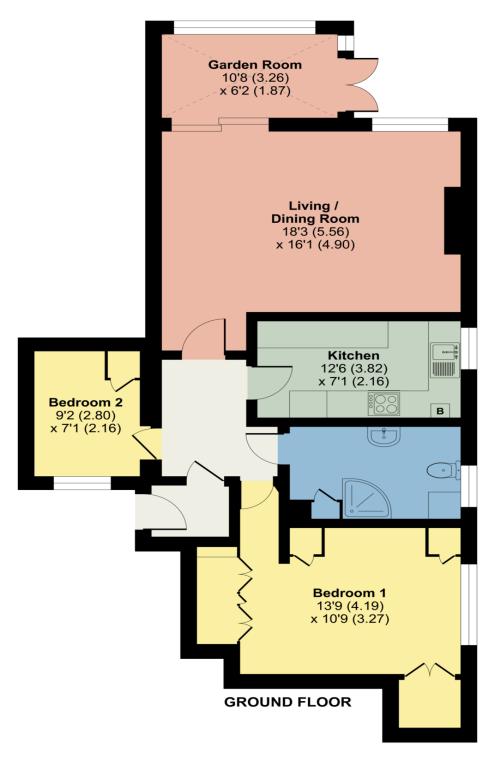

# 9 Chestnut Park, Keswick

Approximate Area = 855 sq ft / 79.4 sq m
For identification only - Not to scale

Floor plan produced in accordance with RICS Property Measurement 2nd Edition, Incorporating International Property Measurement Standards (IPMS2 Residential). © nichecom 2025. Produced for Hackney & Leigh. REF: 1277811