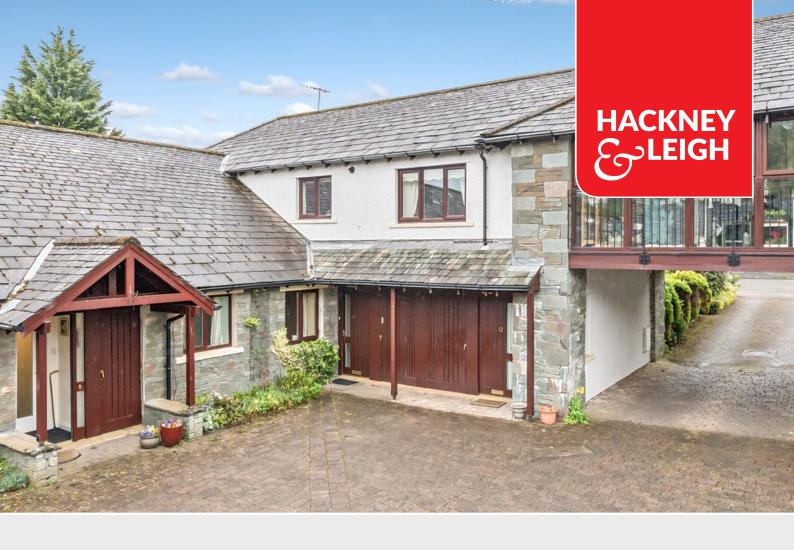

#### 9 Chestnut Park, Keswick, Cumbria, CA12 4LY

A modern purpose-built self-contained ground floor apartment pleasantly situated in a private courtyard with mature landscaped grounds and conveniently located approximately 1.5 miles from Keswick town centre.

### **Quick Overview**

Modern self contained two bedroom ground floor apartment

Pleasantly situated in a private tranquil courtyard

Mature landscaped communal grounds

Only 1.5 miles from Keswick town centre

#### Outside:

Rear private patio, communal landscaped gardens, garage, parking space.

#### Directions

From Keswick town centre proceed onto Penrith Road in an easterly direction with the River Greta on the left. The Chestnut Park entrance is located on the right where the road rises and bears to the right.