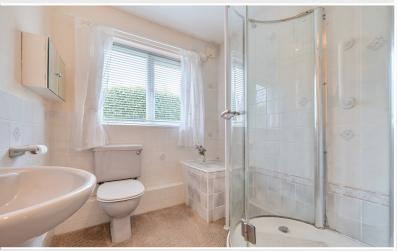

#### Shower Room

With WC, wash hand basin, shower cubicle, ceramic wall tiling, radiator, built in cupboard.