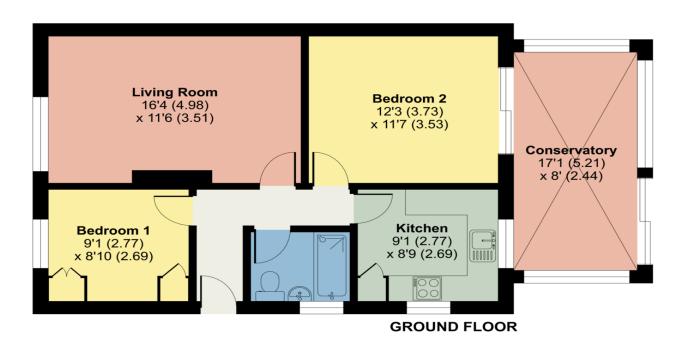

# Accommodation

#### Ground Floor:

# Entrance Hall

With radiator.

# Living Room

With feature fireplace including electric fire, radiator.

## Kitchen

With fitted base and wall units, sink with mixer tap, ceramic wall tiling, integrated oven, hob and fridge, plumbing for washing machine, radiator, built in cupboard with gas boiler.

# Bedroom One

With radiator, fitted bedroom furniture including wardrobes and lockers.

# Bedroom 2

With radiator, sliding patio door to the conservatory.

# Conservatory

With radiator, external door.

#### Bathroom

With WC, wash hand basin, bath with shower over, ceramic wall tiling, radiator.

# 18 Brackenrigg Drive, Keswick

Approximate Area = 753 sq ft / 70 sq m Garage = 139 sq ft / 13 sq m Total = 892 sq ft / 83 sq m

For identification only - Not to scale

Floor plan produced in accordance with RICS Property Measurement 2nd Edition, Incorporating International Property Measurement Standards (IPMS2 Residential). © nichecom 2025. Produced for Hackney & Leigh. REF: 1265546