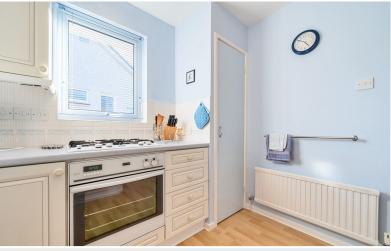

## Kitchen

With fitted base and wall units, sink with mixer tap, ceramic wall tiling, integrated oven, hob and fridge, plumbing for washing machine, radiator, built in cupboard with gas boiler.

Kitchen

Bedroom One

Bedroom Two

Conservatory

Bathroom