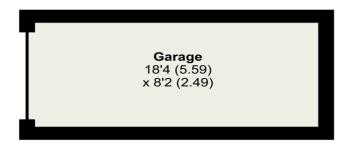

# 18 Brackenrigg Drive, Keswick

Approximate Area = 753 sq ft / 70 sq m Garage = 139 sq ft / 13 sq m Total = 892 sq ft / 83 sq m

For identification only - Not to scale

Floor plan produced in accordance with RICS Property Measurement 2nd Edition, Incorporating International Property Measurement Standards (IPMS2 Residential). © nichecom 2025. Produced for Hackney & Leigh. REF: 1265546