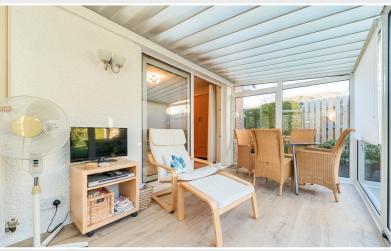

ireplace including electric fire, radiator.

## Kitchen

With fitted base and wall units, sink with mixer tap, ceramic wall tiling, integrated oven, hob and fridge, plumbing for washing machine, radiator, built in cupboard with gas boiler.

# Bedroom One

With radiator, fitted bedroom furniture including wardrobes and lockers.

# Bedroom 2

With radiator, sliding patio door to the conservatory.

# Conservatory

With radiator, external door.

#### Bathroom

With WC, wash hand basin, bath with shower over, ceramic wall tiling, radiator.

# Outside:

Front forecourt garden with stocked and shrubbed borders, side pathways and extensive driveway providing numerous on-site parking spaces, garage, rear garden with lawn and stocked and shrubbed borders.





Kitchen



Bedroom One



Bedroom Two



Conservatory



Bathroom

#### Services

Mains water, electricity, gas and drainage. Gas central heating.

#### Tenure

Freehold.

#### Council Tax

Band D.

# Viewing

By appointment with Hackney and Leigh's Keswick office.

#### Directions

From Keswick town centre follow Penrith Road and turn right onto Blencathra Street by the Millfield Retirement Home. Proceed directly ahead onto Brackenrigg Drive and the property is located on the left.

#### What3words

///eats.mutual.worlds

## Price

Offers in the region of £400,000.

# Anti-Money Laundering Regulations (AML)

Please note that when an offer is accepted on a property, we must follow government legislation and carry out identification checks on all buyers under the Anti-Money Laundering Regulations (AML). We use a specialist third