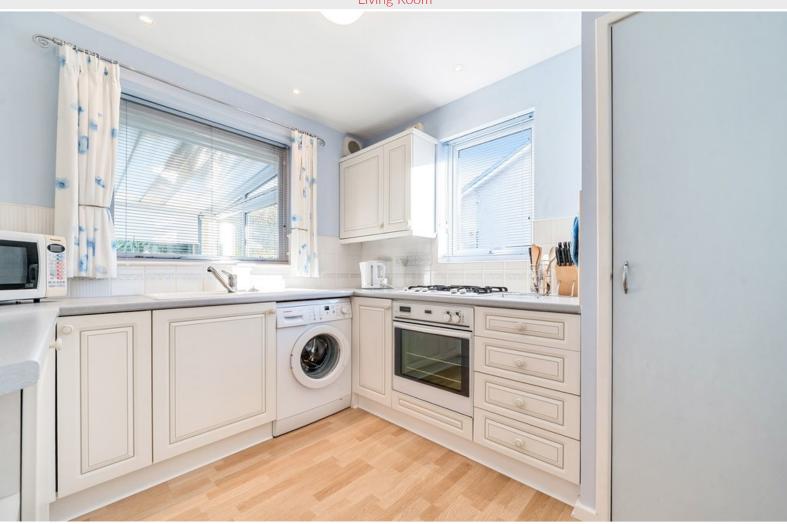

Equally suitable as a primary home, second home or for lucrative holiday letting

Property Reference: KW0449

Living Room

Living Room

Kitchen

Kitchen

## Kitchen

With fitted base and wall units, sink with mixer tap, ceramic wall tiling, integrated oven, hob and fridge, plumbing for washing machine, radiator, built in cupboard with gas boiler.

Kitchen

Bedroom One

Bedroom Two

Conservatory

Bathroom