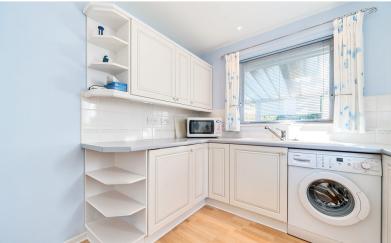

Equally suitable as a primary home, second home or for lucrative holiday letting

Property Reference: KW0449

Living Room

Living Room

Kitchen

Kitchen

## Kitchen

With fitted base and wall units, sink with mixer tap, ceramic wall tiling, integrated oven, hob and fridge, plumbing for washing machine, radiator, built in cupboard with gas boiler.

Kitchen

Bedroom One

Bedroom Two

Conservatory

Bathroom