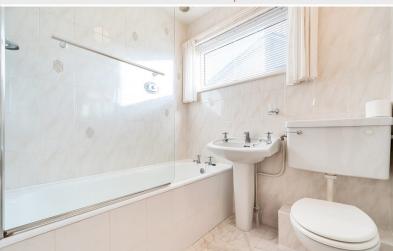

#### Bathroom

With WC, wash hand basin, bath with shower over, ceramic wall tiling, radiator.