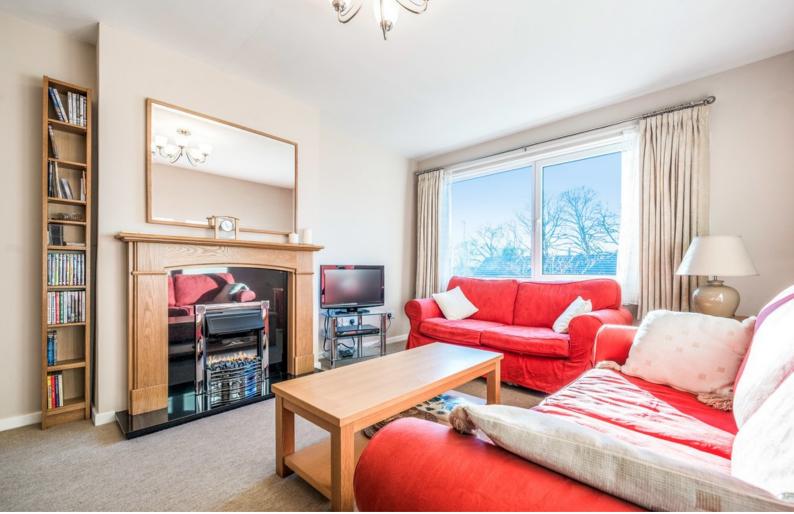

Entrance Hall With radiator.

Living Room With feature fireplace including electric fire, radiator.

Kitchen

Living Room

Kitchen

www.**hackney-leigh**.co.uk

Bedroom One

Bedroom Two

Conservatory

Bathroom