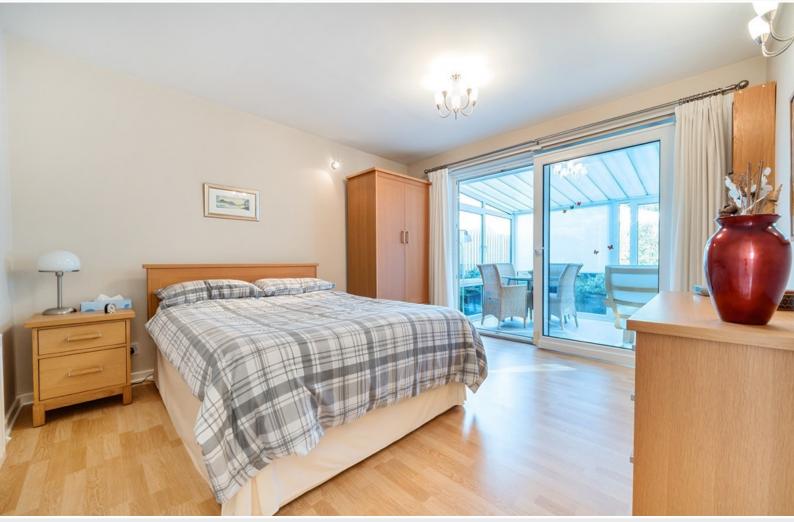

Entrance Hall With radiator.

Living Room With feature fireplace including electric fire, radiator.

#### Bedroom One

With radiator, fitted bedroom furniture including wardrobes and lockers.

#### Bedroom 2

With radiator, sliding patio door to the conservatory.