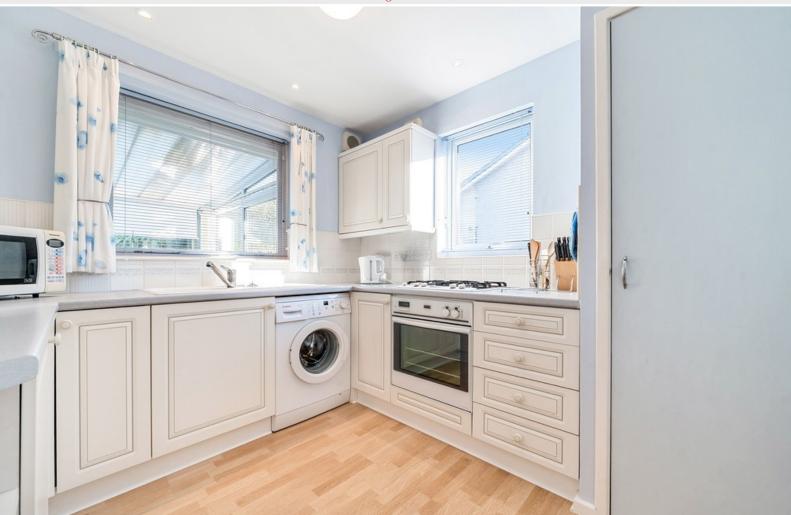

#### Kitchen

With fitted base and wall units, sink with mixer tap, ceramic wall tiling, integrated oven, hob and fridge, plumbing for washing machine, radiator, built in cupboard with gas boiler.

Kitchen

Living Room

Kitchen

www.**hackney-leigh**.co.uk

Bedroom One

Bedroom Two

Conservatory

Bathroom