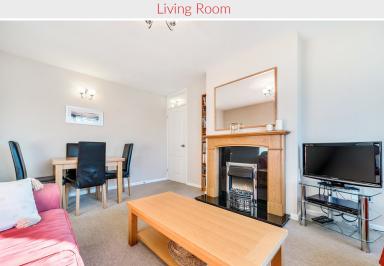

Entrance Hall With radiator.

Living Room With feature fireplace including electric fire, radiator.