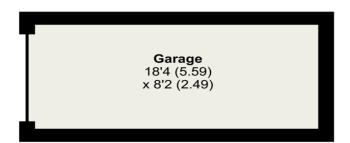

### **18 Brackenrigg Drive, Keswick**

Approximate Area = 753 sq ft / 70 sq m Garage = 139 sq ft / 13 sq m Total = 892 sq ft / 83 sq m For identification only - Not to scale

Floor plan produced in accordance with RICS Property Measurement 2nd Edition, Incorporating International Property Measurement Standards (IPMS2 Residential). © nichecom 2025. Produced for Hackney & Leigh. REF: 1265546