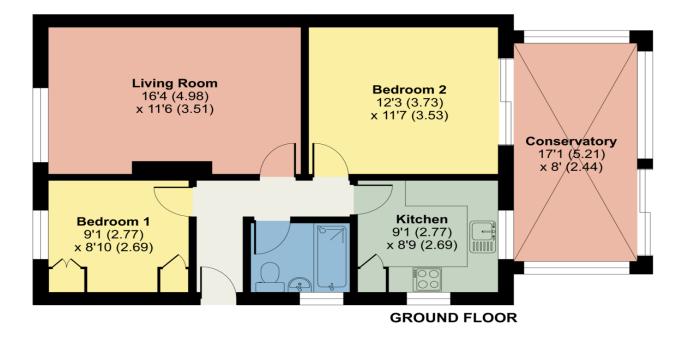

### **18 Brackenrigg Drive, Keswick**

Approximate Area = 753 sq ft / 70 sq m Garage = 139 sq ft / 13 sq m Total = 892 sq ft / 83 sq m For identification only - Not to scale

Floor plan produced in accordance with RICS Property Measurement 2nd Edition, Incorporating International Property Measurement Standards (IPMS2 Residential). © nichecom 2025. Produced for Hackney & Leigh. REF: 1265546