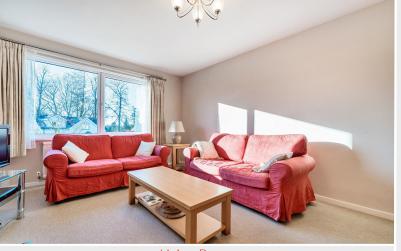

Entrance Hall With radiator.

Living Room With feature fireplace including electric fire, radiator.