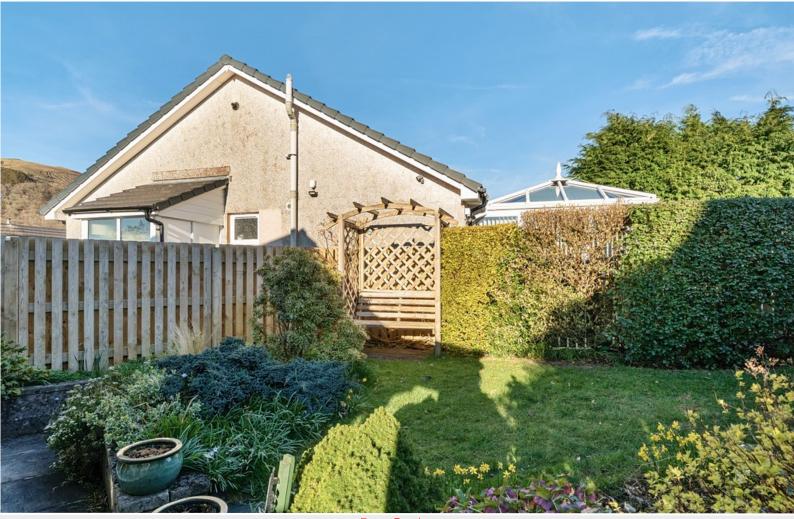

#### Outside:

Front forecourt garden with stocked and shrubbed borders, side pathways and extensive driveway providing numerous on-site parking spaces, garage, rear garden with lawn and stocked and shrubbed borders.