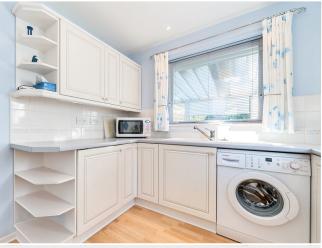

#### Kitchen

With fitted base and wall units, sink with mixer tap, ceramic wall tiling, integrated oven, hob and fridge, plumbing for washing machine, radiator, built in cupboard with gas boiler.