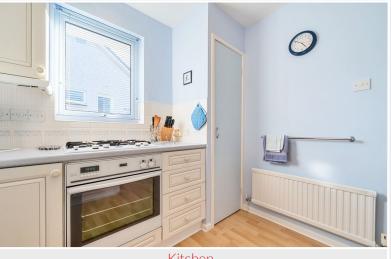

#### Kitchen

With fitted base and wall units, sink with mixer tap, ceramic wall tiling, integrated oven, hob and fridge, plumbing for washing machine, radiator, built in cupboard with gas boiler.

Kitchen

Living Room

Kitchen

www.**hackney-leigh**.co.uk

Bedroom One

Bedroom Two

Conservatory

Bathroom