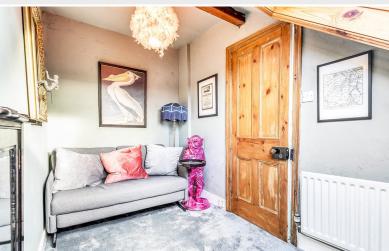

## Bedroom Two

Rear bedroom with radiator, built in cupboard including central heating boiler.