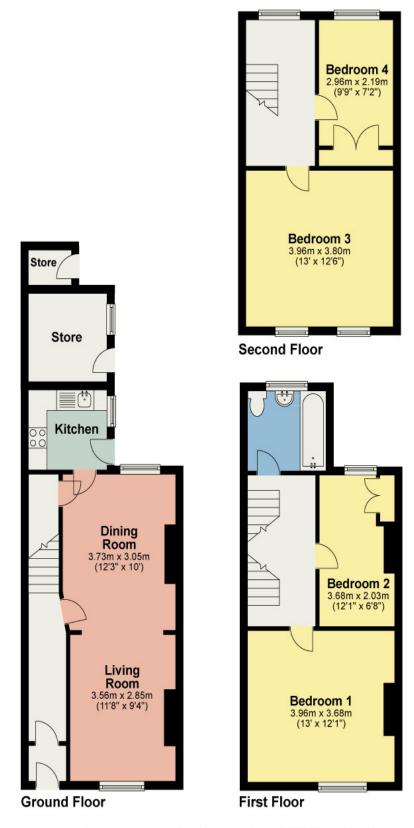

#### Accommodation

# Ground Floor:

#### First Floor:

# Second Floor:

Landing with roof window.

Hackney & Leigh Ltd 11 Bank Street, Keswick, Cumbria, CA12 5JY | Email: keswicksales@hackney-leigh.co.uk

Total area: approx. 97.4 sq. metres (1048.4 sq. feet)

For illustrative purposes only. Not to scale.