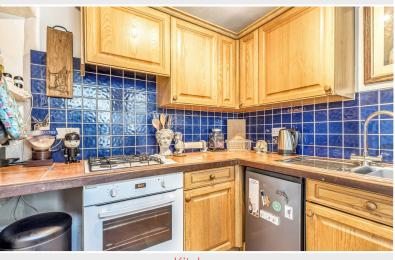

#### Kitchen

With fitted base and wall units, stainless steel sink unit with mixer tap, ceramic wall tiling, integrated oven, hob and extractor unit, radiator, external door.

Forecourt and rear yard

Ideal primary home, second home or holiday let investment

On Street

Property Reference: KW0437

Living Room

Living Room

Kitchen

Kitchen