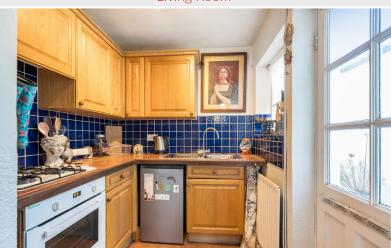

#### Kitchen

With fitted base and wall units, stainless steel sink unit with mixer tap, ceramic wall tiling, integrated oven, hob and extractor unit, radiator, external door.