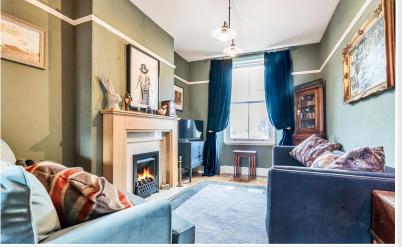

# Living Room

With period style fire surround and inset living flame gas fire, radiator, open plan to

# Dining Room

With radiator, understairs cupboard.