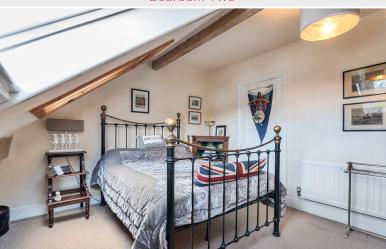

#### Bedroom Three

Front double bedroom with dormer window and roof window, cast iron period fireplace, radiator.