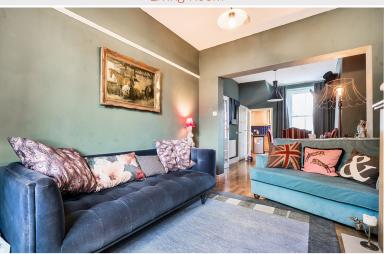

# Living Room

With period style fire surround and inset living flame gas fire, radiator, open plan to

# Dining Room

With radiator, understairs cupboard.