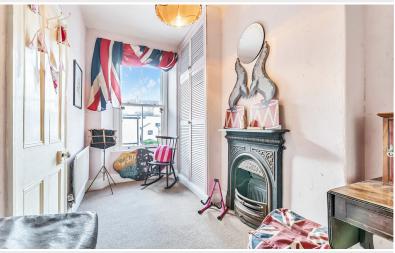

# Living Room

With period style fire surround and inset living flame gas fire, radiator, open plan to

# Dining Room

With radiator, understairs cupboard.