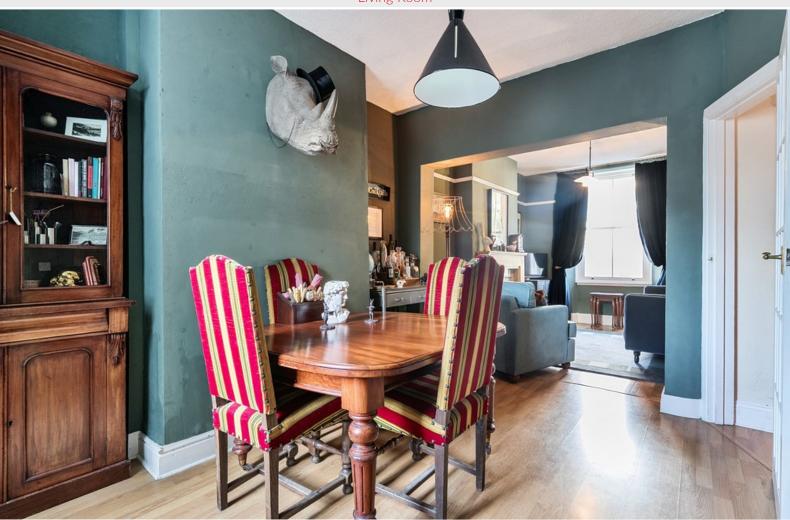

# Dining Room

With radiator, understairs cupboard.

#### Bedroom Four

Rear bedroom with roof window, radiator.

Dining Room

Bedroom One

Bedroom Two

Bedroom Three

Bedroom Four