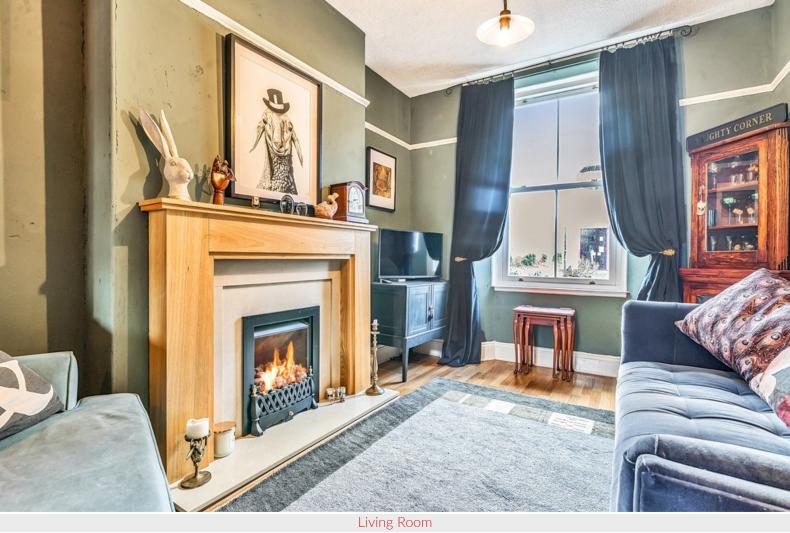

# Living Room

With period style fire surround and inset living flame gas fire, radiator, open plan to

Forecourt and rear yard

Ideal primary home, second home or holiday let investment

On Street

Property Reference: KW0437

Living Room

Living Room

Kitchen

Kitchen