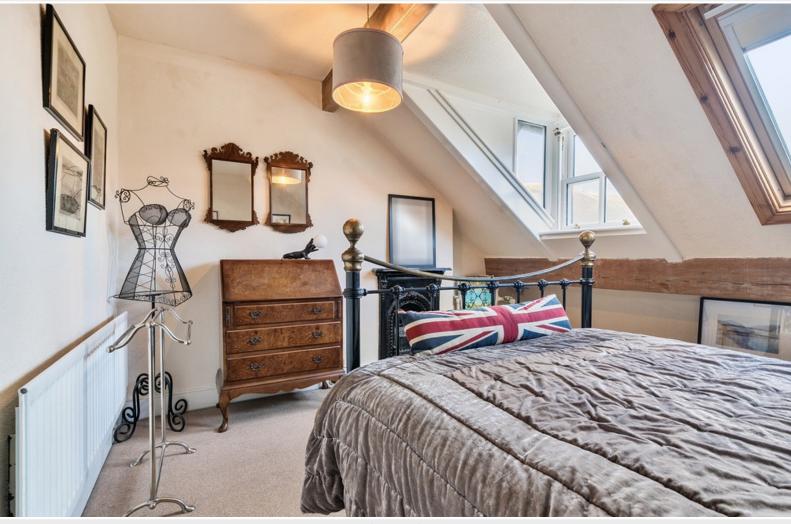

#### Bedroom Three

Front double bedroom with dormer window and roof window, cast iron period fireplace, radiator.

#### Bedroom Four

Rear bedroom with roof window, radiator.

Dining Room

Bedroom One

Bedroom Two

Bedroom Three

Bedroom Four