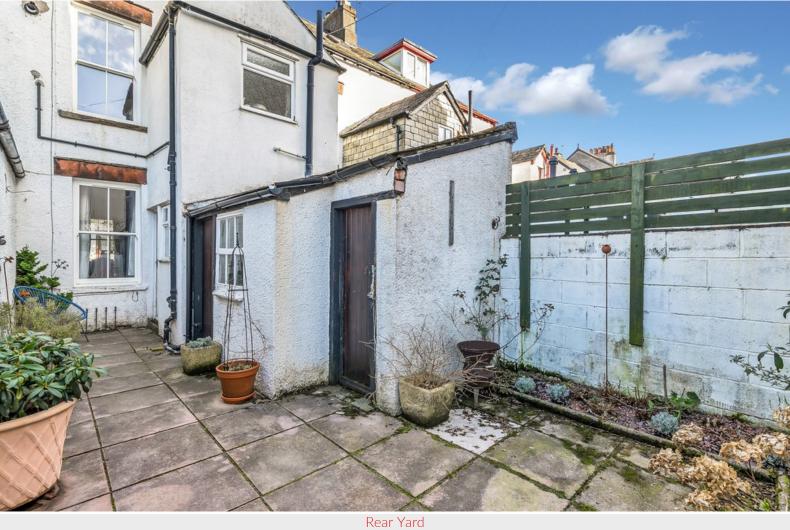

#### Outside:

Small front forecourt, self-contained rear courtyard with pedestrian access, adjoining stores, one with electric light, power for tumble drier and plumbing for washing machine.