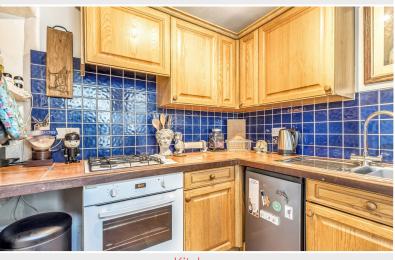

Forecourt and rear yard

Ideal primary home, second home or holiday

let investment

On Street

Property Reference: KW0437

Living Room

Living Room

Kitchen

Kitchen

#### Kitchen

With fitted base and wall units, stainless steel sink unit with mixer tap, ceramic wall tiling, integrated oven, hob and extractor unit, radiator, external door.