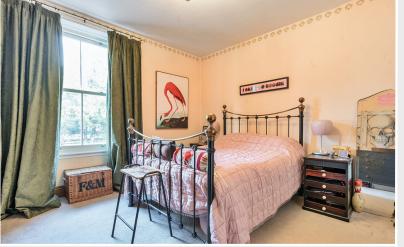

#### Bedroom One

Front double bedroom with cast iron period fireplace, radiator.

#### Bedroom Two

Rear bedroom with radiator, built in cupboard including central heating boiler.