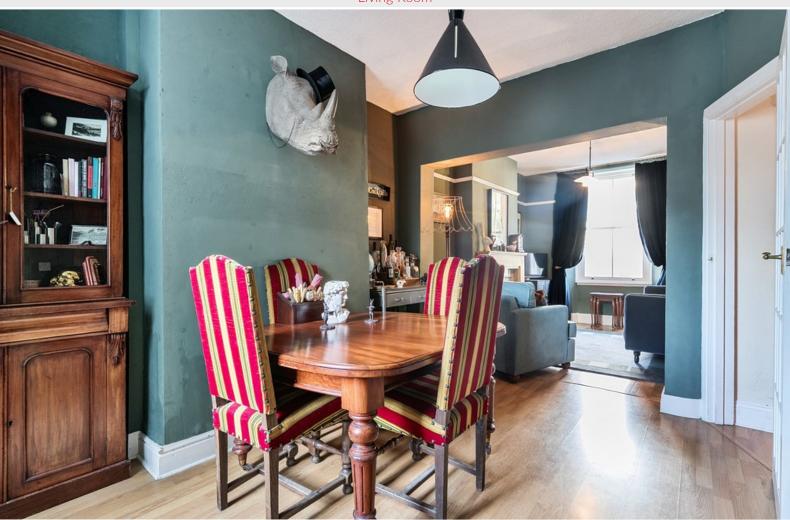

# Dining Room

With radiator, understairs cupboard.

#### Kitchen

With fitted base and wall units, stainless steel sink unit with mixer tap, ceramic wall tiling, integrated oven, hob and extractor unit, radiator, external door.

#### First Floor:

#### Landing

With built in cupboard.

#### Bedroom One

Front double bedroom with cast iron period fireplace, radiator.

#### Bedroom Two

Rear bedroom with radiator, built in cupboard including central heating boiler.

#### Bathroom

With WC, wash hand basin, panelled bath with shower over, ceramic wall tiling, radiator.

### Second Floor:

Landing with roof window.

#### Bedroom Three

Front double bedroom with dormer window and roof window, cast iron period fireplace, radiator.

#### Bedroom Four

Rear bedroom with roof window, radiator.





Dining Room



Bedroom One



Bedroom Two



Bedroom Three



Bedroom Four

#### Outside:

Small front forecourt, self-contained rear courtyard with pedestrian access, adjoining stores, one with electric light, power for tumble drier and plumbing for washing machine.

#### Services

Mains water, electricity, gas and drainage. Gas central heating to radiators.

#### Council Tax

Band D.

#### Tenure

Freehold.

#### Viewing

By appointment with Hackney and Leigh's Keswick office.

#### Directions

From Keswick town centre proceed onto Station Street and turn immediately left onto Southey Street. Take the second turning on the left onto Blencathra Street and Skiddaw Street is the last turning on the right.

#### What3words

///scoop.interacts.dockers

#### Price

Offers over £450,000 are i