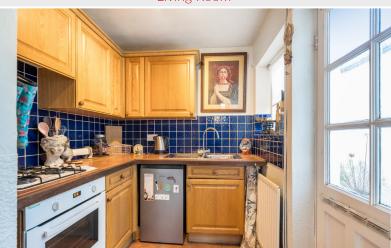

#### Kitchen

With fitted base and wall units, stainless steel sink unit with mixer tap, ceramic wall tiling, integrated oven, hob and extractor unit, radiator, external door.

Kitchen