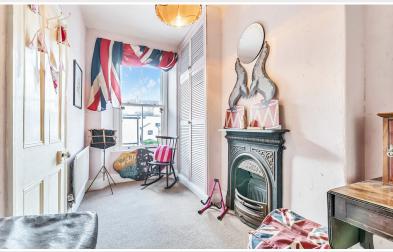

# Living Room

With period style fire surround and inset living flame gas fire, radiator, open plan to

#### Dining Room

With radiator, understairs cupboard.