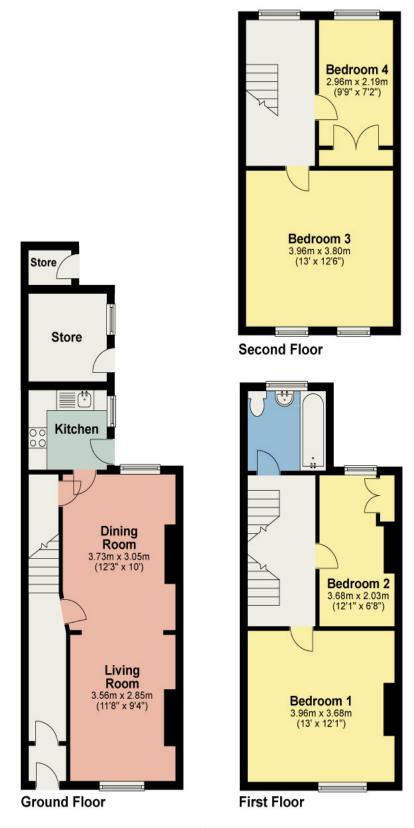

#### Accommodation

#### Ground Floor:

#### **Entrance Vestibule**

#### Entrance Hall

With radiator.

# Living Room

With period style fire surround and inset living flame gas fire, radiator, open plan to

#### Dining Room

With radiator, understairs cupboard.

#### Kitchen

With fitted base and wall units, stainless steel sink unit with mixer tap, ceramic wall tiling, integrated oven, hob and extractor unit, radiator, external door.

#### First Floor:

#### Landing

With built in cupboard.

#### Bedroom One

Front double bedroom with cast iron period fireplace, radiator.

#### Bedroom Two

Rear bedroom with radiator, built in cupboard including central heating boiler.

#### Bathroom

With WC, wash hand basin, panelled bath with shower over, ceramic wall tiling, radiator.

### Second Floor:

Landing with roof window.

#### Bedroom Three

Front double bedroom with dormer window and roof window, cast iron period fireplace, radiator.

#### Bedroom Four

Rear bedroom with roof window, radiator.

Dining Room

Bedroom One

Bedroom Two

Bedroom Three

Bedroom Four

Hackney & Leigh Ltd 11 Bank Street, Keswick, Cumbria, CA12 5JY | Email: keswicksales@hackney-leigh.co.uk

Total area: approx. 97.4 sq. metres (1048.4 sq. feet)

For illustrative purposes only. Not to scale.