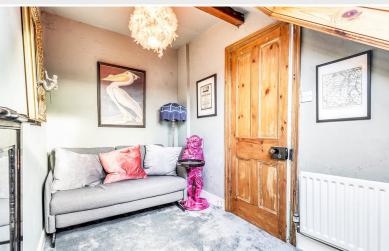

#### Bedroom Four

Rear bedroom with roof window, radiator.

Dining Room

Bedroom One

Bedroom Two

Bedroom Three

Bedroom Four