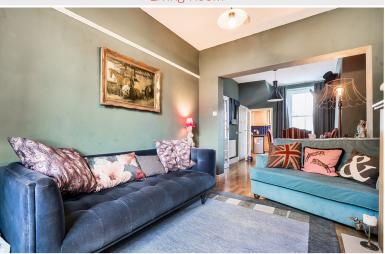

# Living Room

With period style fire surround and inset living flame gas fire, radiator, open plan to

#### Dining Room

With radiator, understairs cupboard.