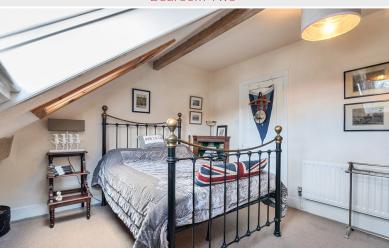

#### Bedroom Three

Front double bedroom with dormer window and roof window, cast iron period fireplace, radiator.