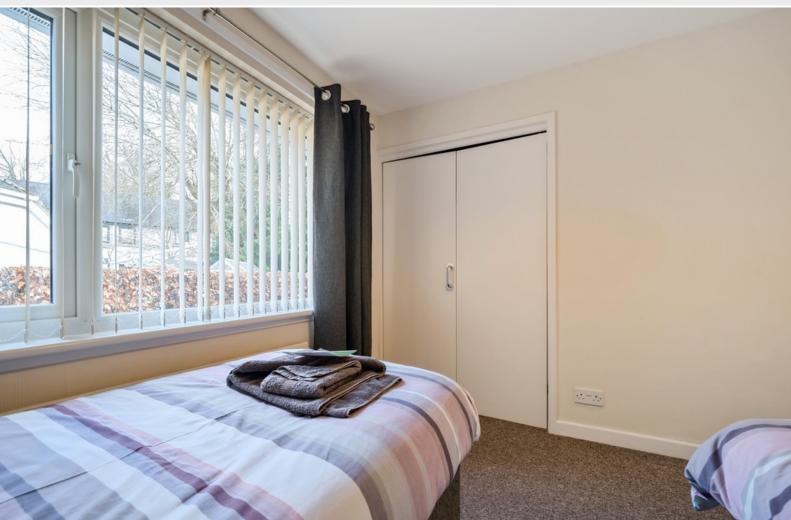

Living Room With radiator, double patio doors.

Bedroom One With radiator, built in cupboard.

Ensuite Shower Room With WC, wash hand basin, wet room shower cubicle, heated towel rail.

Bedroom Two With radiator, built in cupboard.