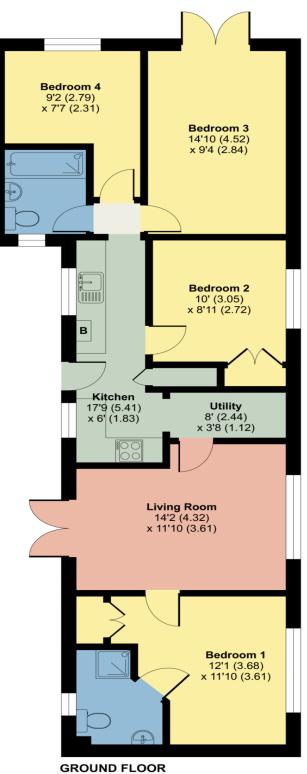

# The Shieling, Limepots Road, Keswick

Approximate Area = 867 sq ft / 80.5 sq m For identification only - Not to scale

Floor plan produced in accordance with RICS Property Measurement 2nd Edition, Incorporating International Property Measurement Standards (IPMS2 Residential). ©nkchecom 2025. Produced for Hackney & Leigh. REF: 1243834