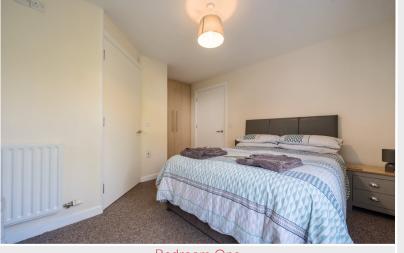

Living Room With radiator, double patio doors.

Bedroom One With radiator, built in cupboard.

Ensuite Shower Room With WC, wash hand basin, wet room shower cubicle, heated towel rail.

Bedroom Two With radiator, built in cupboard.