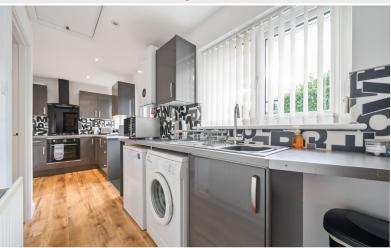

Kitchen

Kitchen

#### Kitchen

With fitted base and wall units, sink with mixer tap, integrated oven, hob, extractor unit, plumbing for washing machine and dishwasher, radiator, built in cupboard, adjoining utility room.