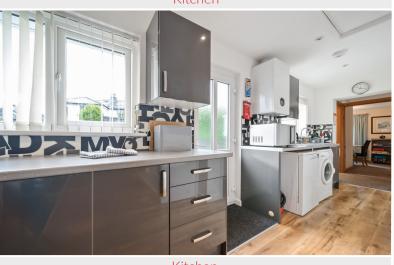

Kitchen

Kitchen

#### Kitchen

With fitted base and wall units, sink with mixer tap, integrated oven, hob, extractor unit, plumbing for washing machine and dishwasher, radiator, built in cupboard, adjoining utility room.