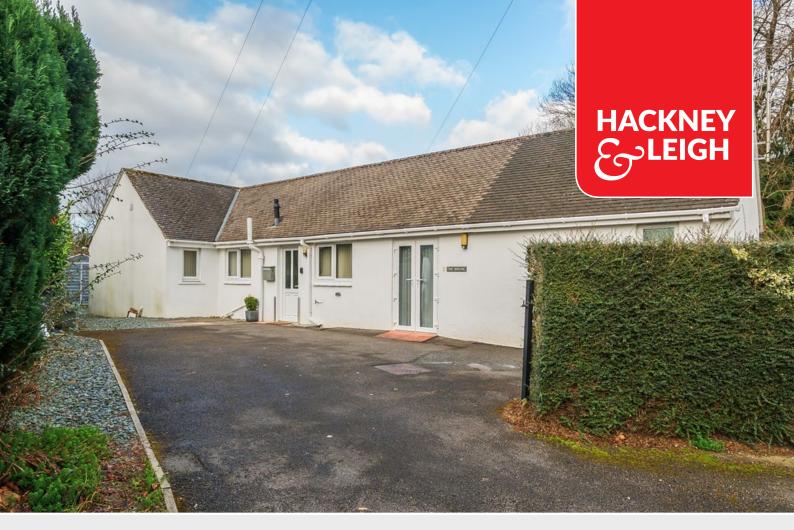

### The Shieling, Limepots Road, Keswick, CA12 5PD

A modern detached four bedroom bungalow most conveniently situated on a tranquil cul de sac under half a mile from Keswick town centre and providing immaculately presented accommodation equally suitable for use as a primary home, recreational second home or lucrative holiday letting. Internal viewing is recommended.

## **Quick Overview**

Modern detached bungalow

Tranquil cul de sac location

Under half a mile from Keswick town centre

Immaculately presented accommodation

Four bedrooms

Two bath / shower rooms

Lawned garden