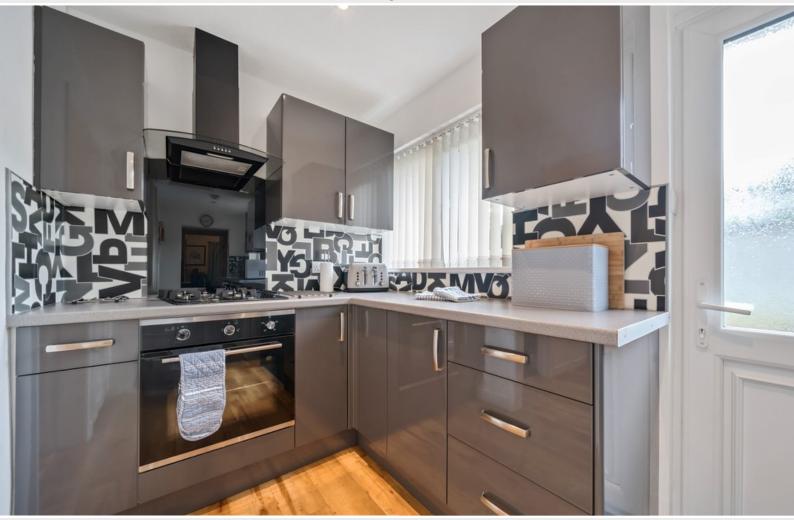

Kitchen

Kitchen

#### Kitchen

With fitted base and wall units, sink with mixer tap, integrated oven, hob, extractor unit, plumbing for washing machine and dishwasher, radiator, built in cupboard, adjoining utility room.