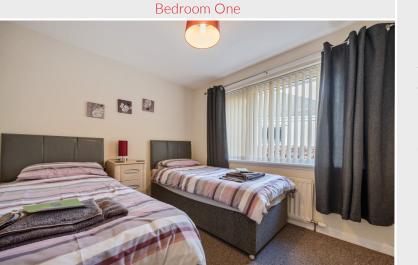

Living Room With radiator, double patio doors.

Bedroom One With radiator, built in cupboard.

Ensuite Shower Room With WC, wash hand basin, wet room shower cubicle, heated towel rail.

Bedroom Two With radiator, built in cupboard.