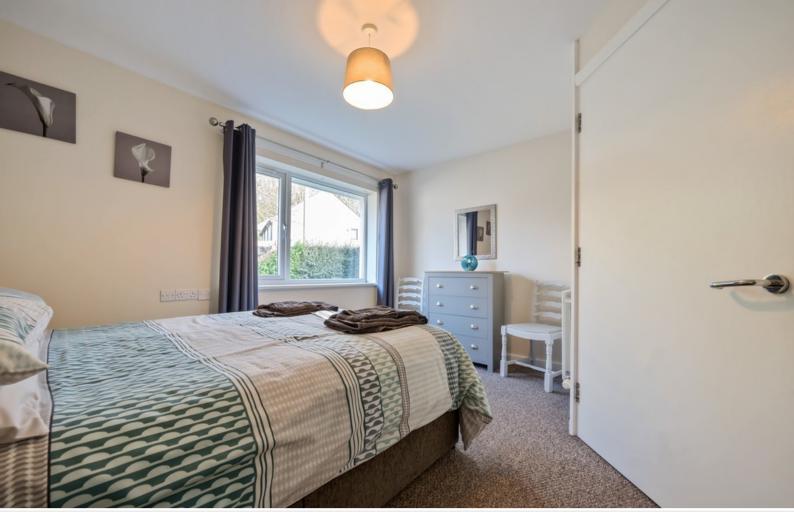

Living Room With radiator, double patio doors.

Bedroom One With radiator, built in cupboard.

Ensuite Shower Room With WC, wash hand basin, wet room shower cubicle, heated towel rail.

Bedroom Two With radiator, built in cupboard.