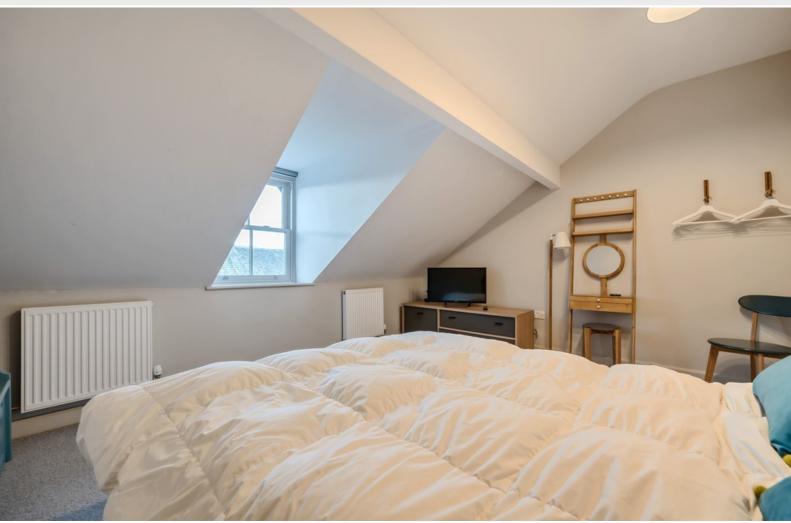

#### Bedroom Three

With dormer window, two radiators.

#### Bedroom Four

With roof window, radiator.