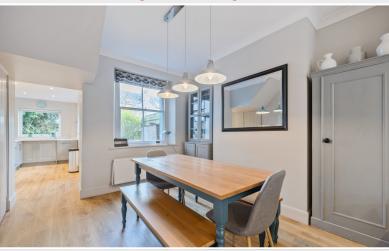

#### Dining Room

With radiator, under stairs cupboard.

#### Kitchen

With fitted base and wall units, sink with mixer tap, extractor unit, integrated fridge, freezer, dishwasher, washing machine, radiator, external door.