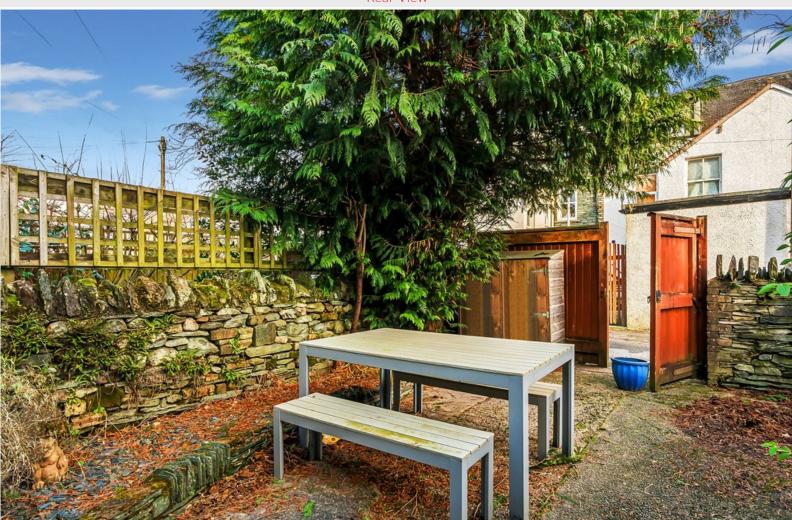

#### Outside:

Front forecourt, extensive self-contained rear yard with pedestrian access, trees and shrubs, potential for vehicular access.

Bedroom One

Bedroom Three

Rear Garden