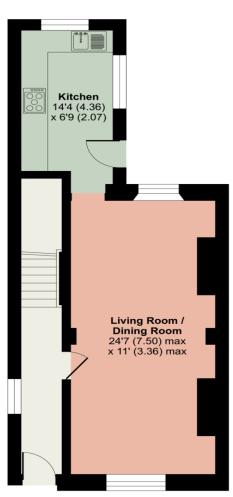

#### Kitchen

With fitted base and wall units, sink with mixer tap, extractor unit, integrated fridge, freezer, dishwasher, washing machine, radiator, external door.

#### Living Room

With wood burning stove on slate hearth, radiator, open plan to dining room.

#### Dining Room

With radiator, under stairs cupboard.