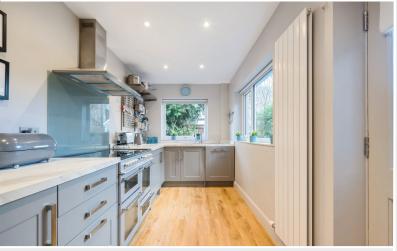

Kitchen

#### Kitchen

With fitted base and wall units, sink with mixer tap, extractor unit, integrated fridge, freezer, dishwasher, washing machine, radiator, external door.