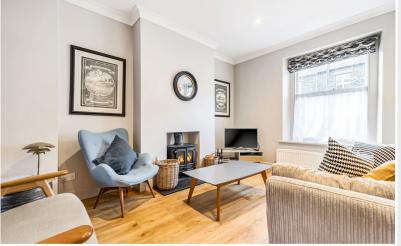

#### Living Room

With wood burning stove on slate hearth, radiator, open plan to dining room.

#### Dining Room

With radiator, under stairs cupboard.