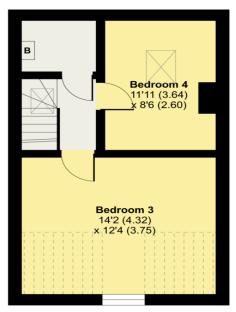

# 41 Wordsworth Street, Keswick

Approximate Area = 1207 sq ft / 112.1 sq m Limited Use Area(s) = 63 sq ft / 5.8 sq m Total = 1270 sq ft / 118 sq m

For identification only - Not to scale

Denotes restricted head height

GROUND FLOOR

FIRST FLOOR

SECOND FLOOR

Floor

Floor plan produced in accordance with RICS Property Measurement 2nd Edition, Incorporating International Property Measurement Standards (IPMS2 Residential). © nlchecom 2025. Produced for Hackney & Leigh. REF: 1243844

#### Bedroom Three

With dormer window, two radiators.

#### Bedroom Four

With roof window, radiator.