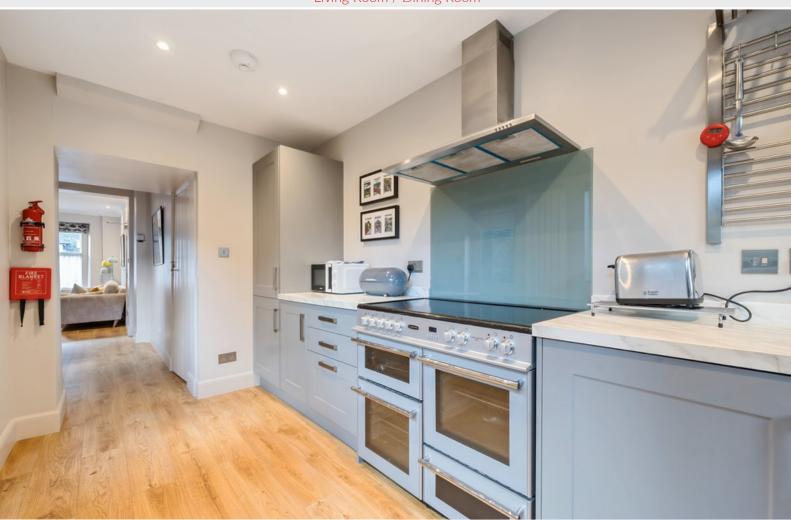

Kitchen

#### Kitchen

With fitted base and wall units, sink with mixer tap, extractor unit, integrated fridge, freezer, dishwasher, washing machine, radiator, external door.