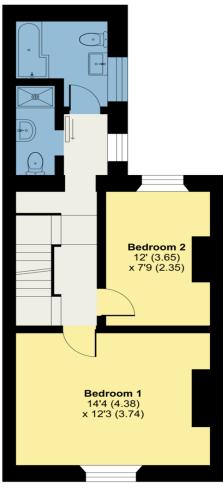

# 41 Wordsworth Street, Keswick

Approximate Area = 1207 sq ft / 112.1 sq m Limited Use Area(s) = 63 sq ft / 5.8 sq m Total = 1270 sq ft / 118 sq m

For identification only - Not to scale

Denotes restricted head height

GROUND FLOOR

FIRST FLOOR

SECOND FLOOR

Floor

Floor plan produced in accordance with RICS Property Measurement 2nd Edition, Incorporating International Property Measurement Standards (IPMS2 Residential). © nlchecom 2025. Produced for Hackney & Leigh. REF: 1243844

#### Bedroom One

With radiator.

#### Bedroom Two

With radiator.

#### Bedroom Three

With dormer window, two radiators.

#### Bedroom Four

With roof window, radiator.