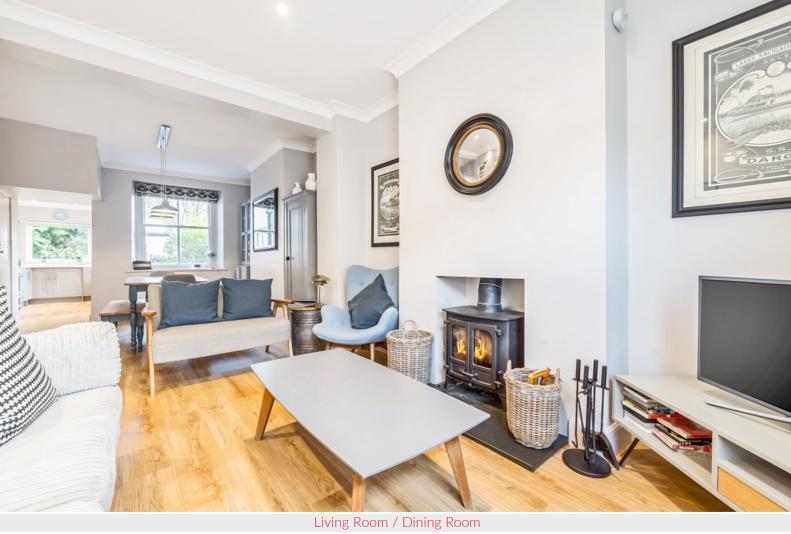

Fitted kitchen

Living room and adjoining dining room

Self-contained rear yard capable of vehicular access

Viewing recommended

Property Reference: KW0430

Living Room / Dining Room

Living Room / Dining Room

Living Room / Dining Room

#### Living Room

With wood burning stove on slate hearth, radiator, open plan to dining room.

#### Dining Room

With radiator, under stairs cupboard.