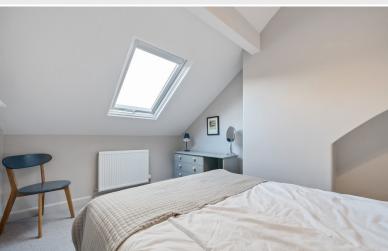

om / Dining Room



Living Room / Dining Room



Kitchen

#### Accommodation

#### Ground Floor:

#### Entrance Hall

With radiator.

#### Living Room

With wood burning stove on slate hearth, radiator, open plan to dining room.

#### Dining Room

With radiator, under stairs cupboard.

#### Kitchen

With fitted base and wall units, sink with mixer tap, extractor unit, integrated fridge, freezer, dishwasher, washing machine, radiator, external door.

#### First Floor:

#### Landing

With radiator.

#### Bedroom One

With radiator.

#### Bedroom Two

With radiator.

#### Bathroom

With WC, wash hand basin, bath with shower over, heated towel rail.

#### Shower Room

With WC, wash hand basin, shower cubicle, heated towel rail.





Kitchen



Bedroom One



Bedroom Two



**Bedroom Three** 



Bedroom Four

#### Second Floor:

#### Landing

With built in cupboard.

#### Bedroom Three

With dormer window, two radiators.

#### Bedroom Four

With roof window, radiator.

#### Outside:

Front forecourt, extensive self-contained rear yard with pedestrian access, trees and shrubs, potential for vehicular access.

#### Services

Mains water, electricity, gas and drainage. Gas central heating.

#### Tenure

Freehold.

#### Rateable Value

£4,400.

#### Viewing

By appointment with Hackney and Leigh's Keswick office.

#### Directions

From Keswick town centre proceed onto Penrith Road then turn right immediately after Greta Street onto Wordsworth Street.

#### What3words

///brushing.supreme.quoted

#### Price

Offers in the region of £475,000.

#### Anti-Money Laundering Regulations (A