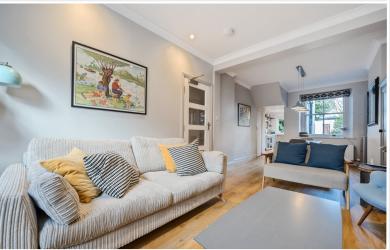

#### Living Room

With wood burning stove on slate hearth, radiator, open plan to dining room.

#### Dining Room

With radiator, under stairs cupboard.