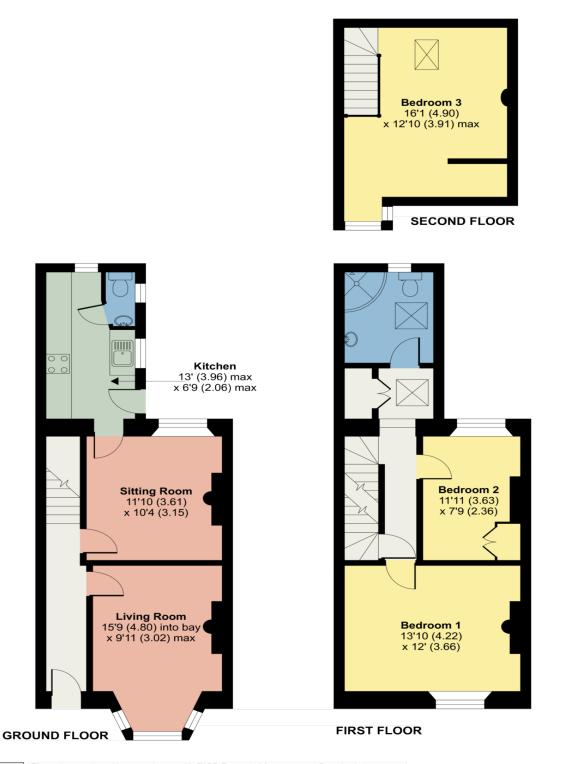

## 4 Merle Bank, Threlkeld, Keswick

Approximate Area = 1127 sq ft / 104.6 sq m For identification only - Not to scale

Floor plan produced in accordance with RICS Property Measurement Standards incorporating International Property Measurement Standards (IPMS2 Residential). ©ntchecom 2023. Produced for Hackney & Leigh. REF: 959860