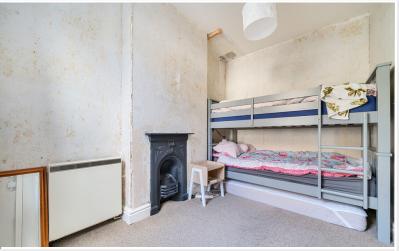

#### Bedroom Two

Rear bedroom with cast iron period fireplace, electric storage heater, built in cupboard.

#### Bedroom Three

With cast iron period fireplace, electric storage heater, dormer window, roof window.