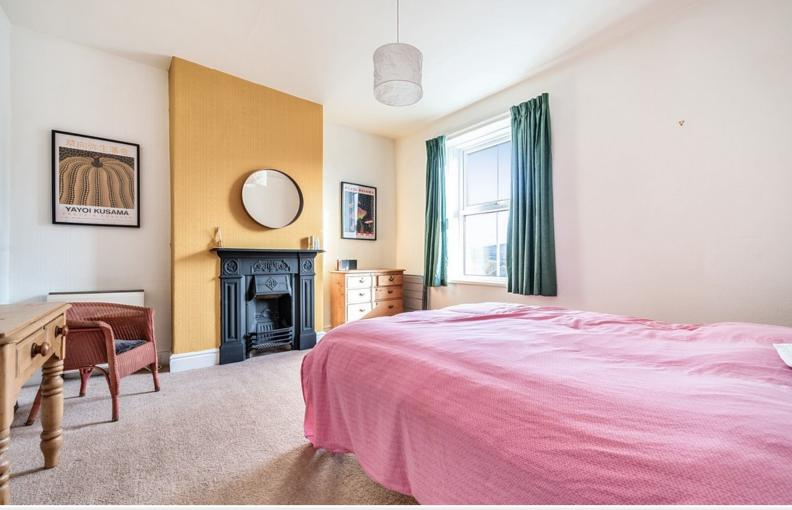

#### Bedroom One

Front bedroom with cast iron period fireplace, electric storage heater.