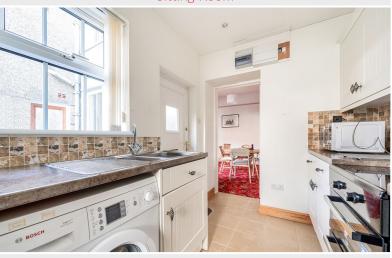

#### Kitchen

With fitted base and wall units, sink unit with mixer tap, ceramic wall tiling, plumbing for washing machine, external door.

Front garden and small rear yard

Property Reference: KW0428

3

OnTheMarketion rightmove

www.hackney-leigh.co.uk

Living Room

Sitting Room

Kitchen