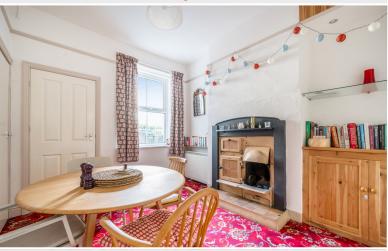

#### Sitting Room

With period open fire and stove (not currently operational), electric storage heater, built in cupboard, under stairs cupboard.