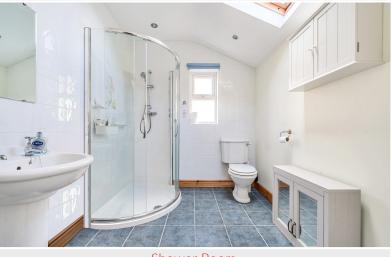

#### Shower Room

With WC, wash hand basin, corner shower cubicle, ceramic wall tiling, heated towel rail, electric storage heater, roof window.

Request a Viewing Online or Call 01768 741741

Living Room

Kitchen