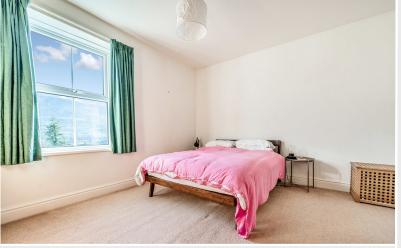

#### Bedroom One

Front bedroom with cast iron period fireplace, electric storage heater.

#### Bedroom Two

Rear bedroom with cast iron period fireplace, electric storage heater, built in cupboard.