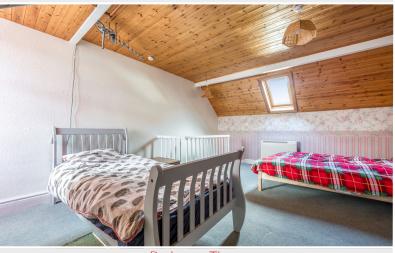

#### Bedroom One

Front bedroom with cast iron period fireplace, electric storage heater.

#### Bedroom Two

Rear bedroom with cast iron period fireplace, electric storage heater, built in cupboard.