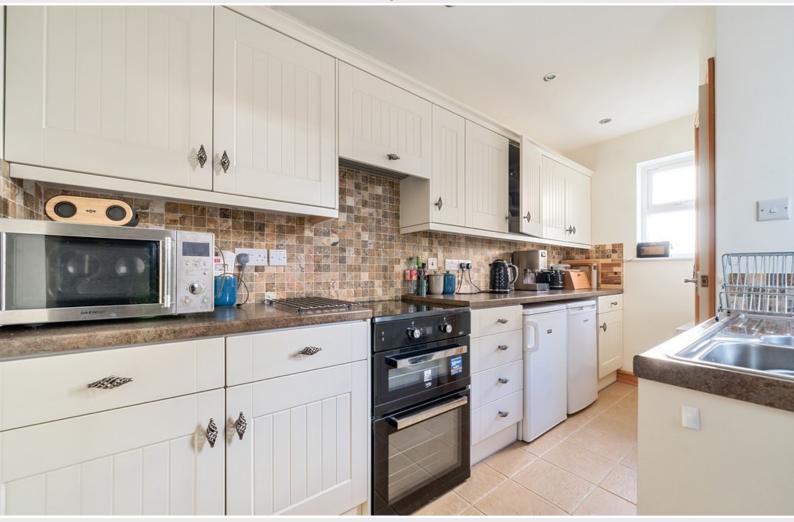

#### Kitchen

With fitted base and wall units, sink unit with mixer tap, ceramic wall tiling, plumbing for washing machine, external door.

Front garden and small rear yard

Property Reference: KW0428

3

OnTheMarketion rightmove

www.hackney-leigh.co.uk

Living Room

Sitting Room

Kitchen