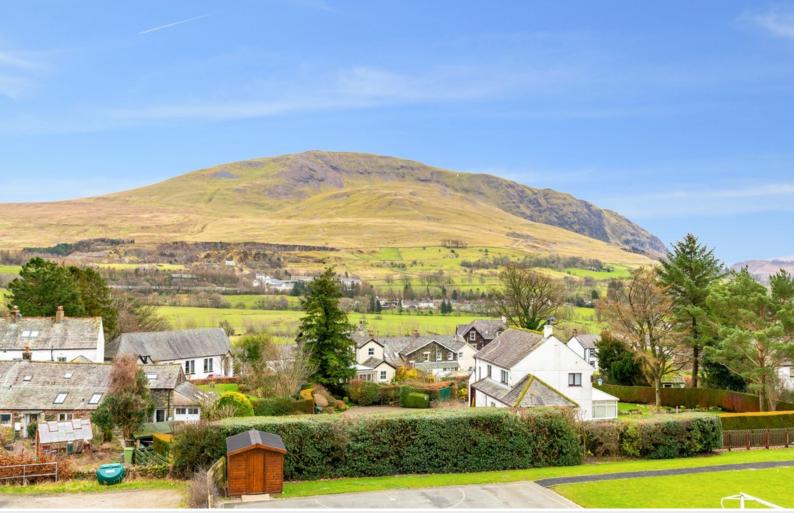

Threlkeld is situated off the A66 by the mighty Blencathra fell approximately four miles east of Keswick and thirteen miles from Penrith and the M6 junction. The village provides a range of local amenities including primary school, two public houses, church, post office, village hall, coffee shop and bus service.

#### **Quick Overview**

Period terrace house

Central location in Threlkeld village

Four miles from Keswick

Front and rear views to the fells

Three bedrooms

Living room and dining room

Fitted kitchen