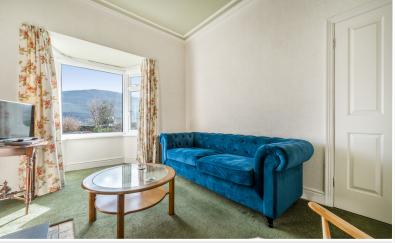

#### Ground Floor:

Entrance Hall With electric storage heater.

Living Room With front bay window, open slate fireplace, electric storage heater.