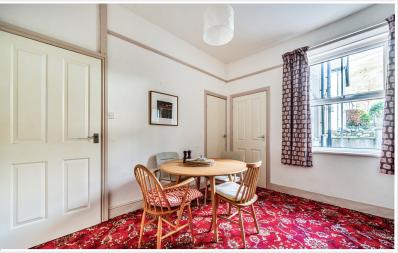

#### Sitting Room

With period open fire and stove (not currently operational), electric storage heater, built in cupboard, under stairs cupboard.