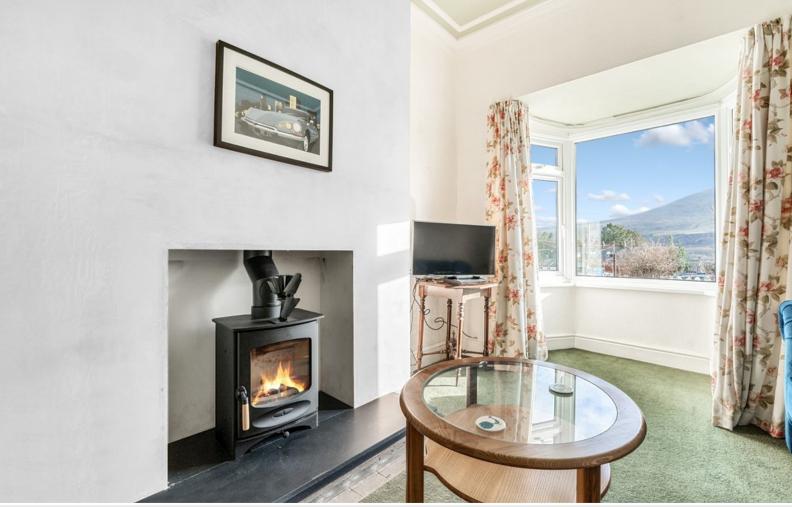

#### Sitting Room

With period open fire and stove (not currently operational), electric storage heater, built in cupboard, under stairs cupboard.