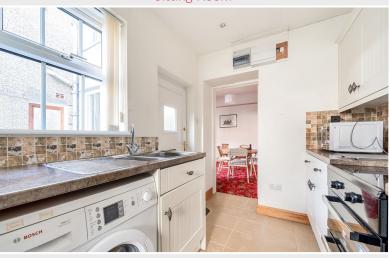

## Kitchen

With fitted base and wall units, sink unit with mixer tap, ceramic wall tiling, plumbing for washing machine, external door.