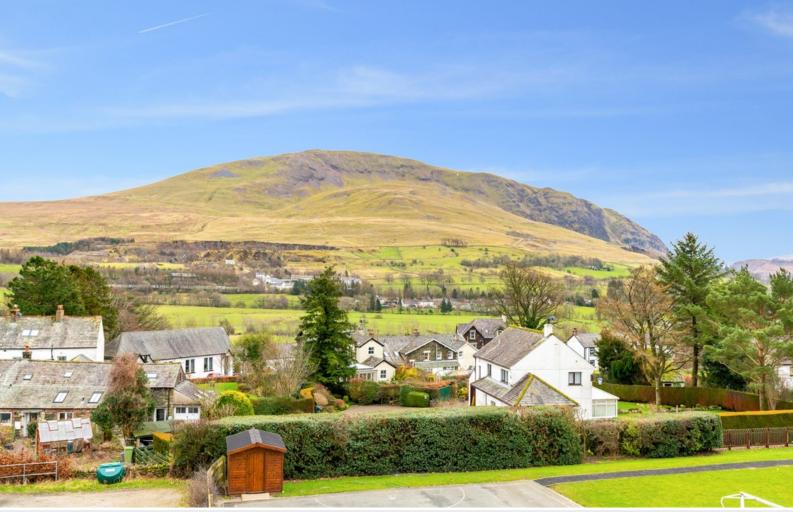

Threlkeld is situated off the A66 by the mighty Blencathra fell approximately four miles east of Keswick and thirteen miles from Penrith and the M6 junction. The village provides a range of local amenities including primary school, two public houses, church, post office, village hall, coffee shop and bus service.

## Outside:

Forecourt garden with stocked and shrubbed borders, rear yard with pedestrian access.