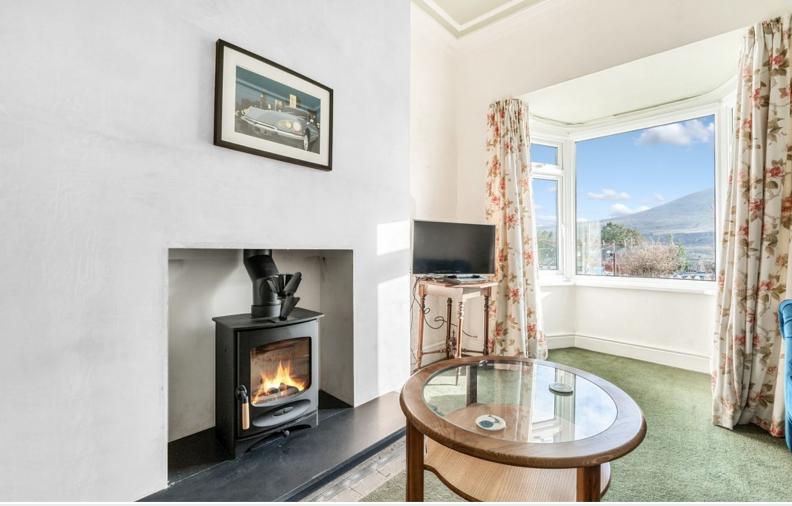

#### Sitting Room

With period open fire and stove (not currently operational), electric storage heater, built in cupboard, under stairs cupboard.