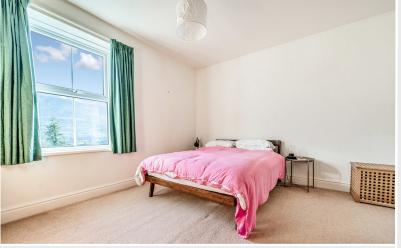

### Bedroom One

Front bedroom with cast iron period fireplace, electric storage heater.

#### Bedroom Two

Rear bedroom with cast iron period fireplace, electric storage heater, built in cupboard.