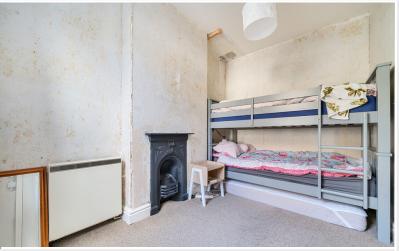

## Bedroom Three

With cast iron period fireplace, electric storage heater, dormer window, roof window.