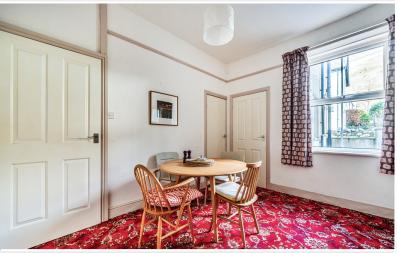

#### Sitting Room

With period open fire and stove (not currently operational), electric storage heater, built in cupboard, under stairs cupboard.