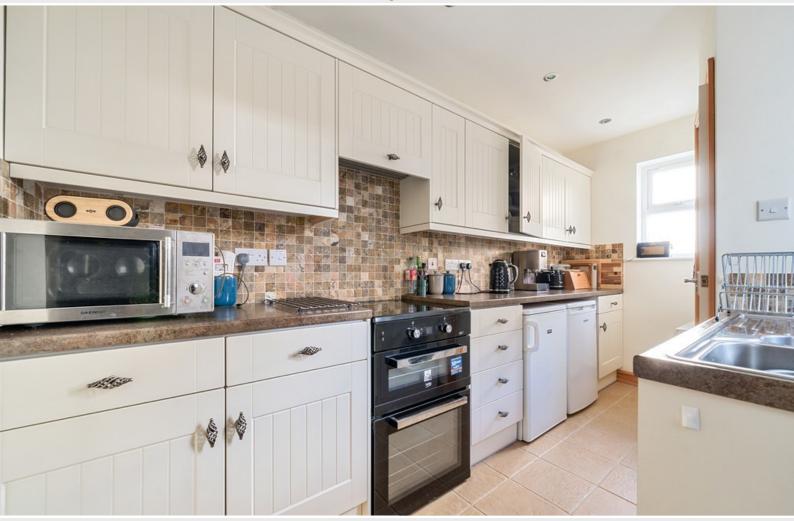

## Kitchen

With fitted base and wall units, sink unit with mixer tap, ceramic wall tiling, plumbing for washing machine, external door.