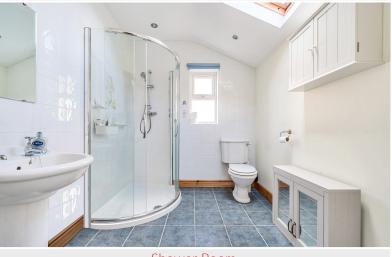

#### Shower Room

With WC, wash hand basin, corner shower cubicle, ceramic wall tiling, heated towel rail, electric storage heater, roof window.

Request a Viewing Online or Call 01768 741741

Living Room

Kitchen