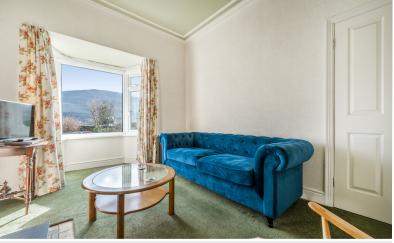

# Ground Floor:

Entrance Hall With electric storage heater.

Living Room With front bay window, open slate fireplace, electric storage heater.