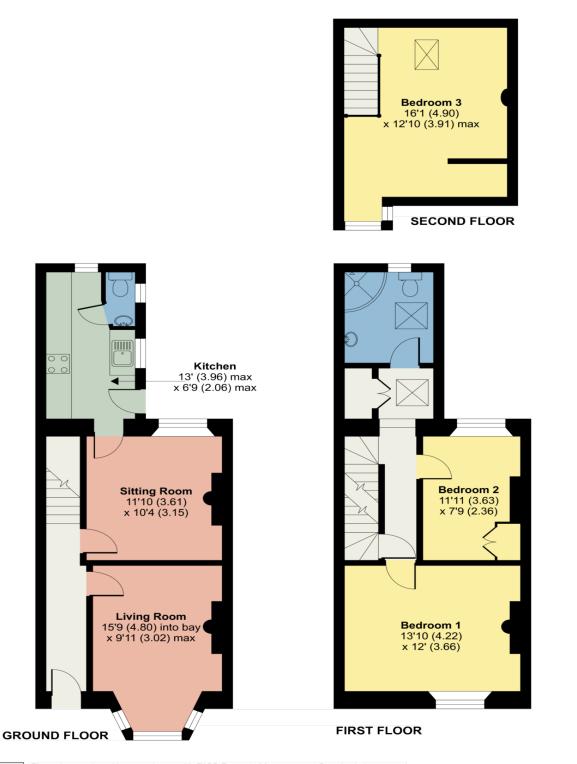

# 4 Merle Bank, Threlkeld, Keswick

Approximate Area = 1127 sq ft / 104.6 sq m For identification only - Not to scale

Floor plan produced in accordance with RICS Property Measurement Standards incorporating International Property Measurement Standards (IPMS2 Residential). ©ntchecom 2023. Produced for Hackney & Leigh. REF: 959860