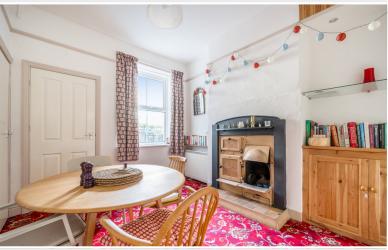

#### Sitting Room

With period open fire and stove (not currently operational), electric storage heater, built in cupboard, under stairs cupboard.