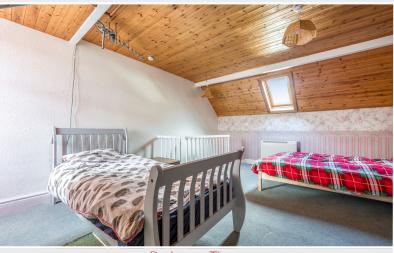

### Bedroom One

Front bedroom with cast iron period fireplace, electric storage heater.

#### Bedroom Two

Rear bedroom with cast iron period fireplace, electric storage heater, built in cupboard.