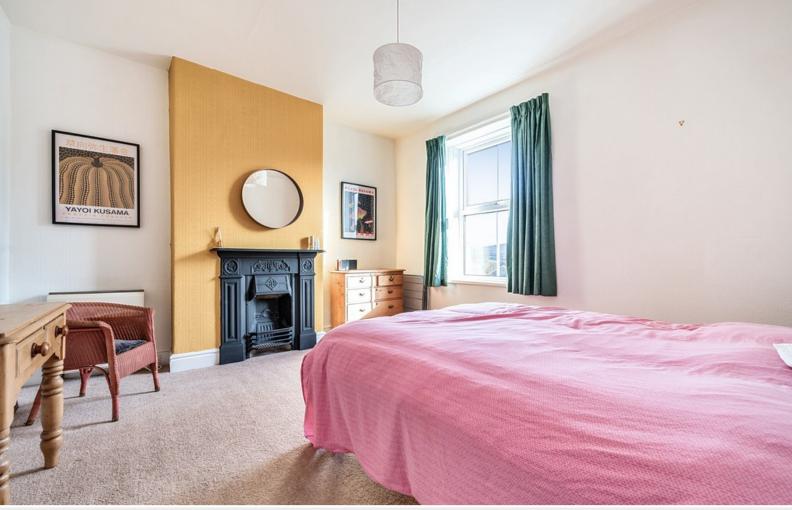

### Bedroom One

Front bedroom with cast iron period fireplace, electric storage heater.