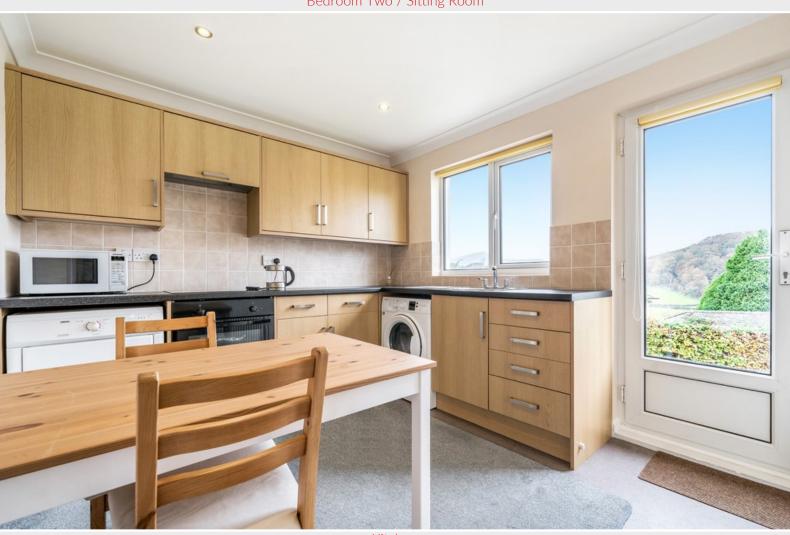

## Kitchen

With fitted base and wall units, sink with mixer tap, ceramic wall tiling, integrated oven, hob, extractor unit, plumbing for washing machine and dishwasher, radiator, rear external door.

# Bedroom Two

Rear bedroom or sitting room with radiator, rear patio door.