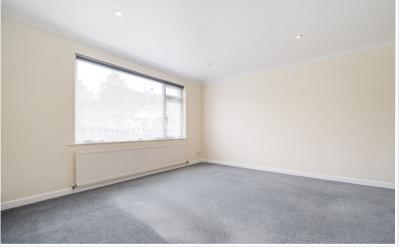

## Bedroom One

Front bedroom with radiator, range of built in wardrobes.

# Bedroom Two

Rear bedroom or sitting room with radiator, rear patio door.