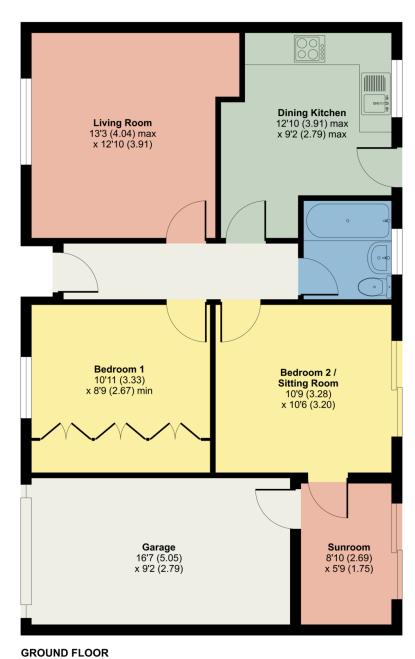

# 37 Lakeland Park, Keswick

Approximate Area = 661 sq ft / 61.4 sq m

Garage = 148 sq ft / 13.7 sq m

Total = 809 sq ft / 75.1 sq m

For identification only - Not to scale

Floor plan produced in accordance with RICS Property Measurement Standards incorporating International Property Measurement Standards (IPMS2 Residential). @nichecom 2021. Produced for Hackney & Leigh. REF: 1209598