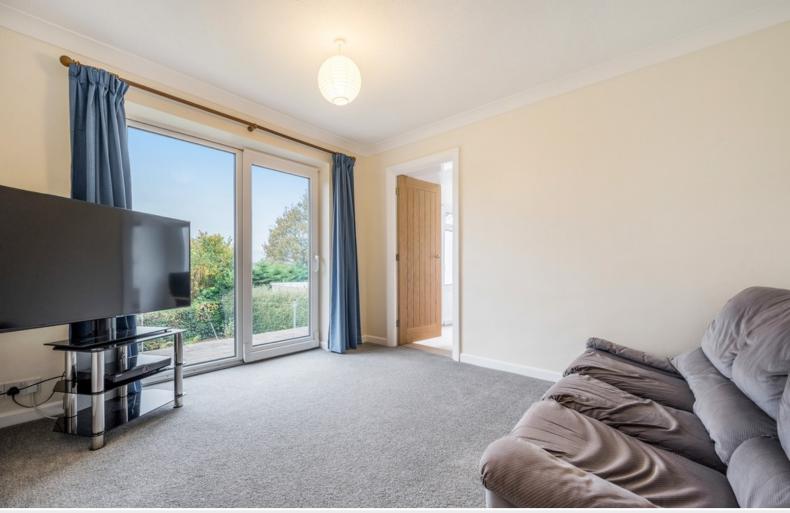

d rear external door.

#### Bathroom

With WC, wash hand basin, bath with shower over, ceramic wall tiling, heated towel rail.

#### Outside:

Front driveway providing on-site parking, side pathways, lawned front and rear gardens with stocked and shrubbed borders, rear paved terrace, garden shed.

# Adjoining Garage

With electric light and power.

#### Services

Mains water, electricity, gas and drainage. Gas central heating.

### Tenure

Freehold.

# Council Tax

Band E.

## Viewing

By appointment with Hackney and Leigh's Keswick office.

# Directions

From Keswick town centre proceed onto Station Street and continue onto St John's Street and then onto Ambleside Road. Turn first right after Rogerfield into Lakeland Park.

#### Price

Offers over £475,000 are invited for consideration.



Bedroom Two / Sitting Room



Kitchen

# 37 Lakeland Park, Keswick

Approximate Area = 661 sq ft / 61.4 sq m

Garage = 148 sq ft / 13.7 sq m

Total = 809 sq ft / 75.1 sq m

For identification only - Not to scale





Floor plan produced in accordance with RICS Property Measurement Standards incorporating International Property Measurement Standards (IPMS2 Residential). @nichecom 2021. Produced for Hackney & Leigh. REF: 1209598

All permits to view and particulars are issued on the understanding that negotiations are conducted through the agency of Messrs. Hackney & Leigh Ltd. Properties for sale by private treaty are offered subject to contract. No responsibility can be accepted for any loss or expense incurred in viewing or in the event of a property being sold, let, or withdrawn. Pleas