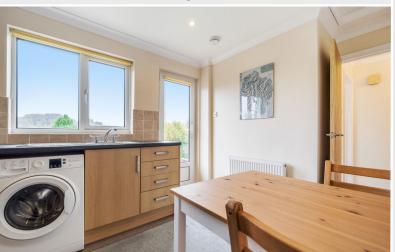

## Kitchen

With fitted base and wall units, sink with mixer tap, ceramic wall tiling, integrated oven, hob, extractor unit, plumbing for washing machine and dishwasher, radiator, rear external door.