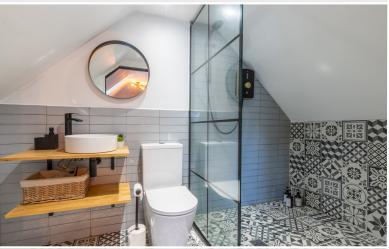

#### Bathroom

With WC, wash hand basin, bath with shower over, ceramic wall tiling, heated towel rail.

Request a Viewing Online or Call 01768 741741

Living Room

Kitchen

www.hackney-leigh.co.uk

Bedroom Three

#### En-suite Bathroom

With WC, wash hand basin, large shower cubicle, ceramic wall tiling, heated towel rail.