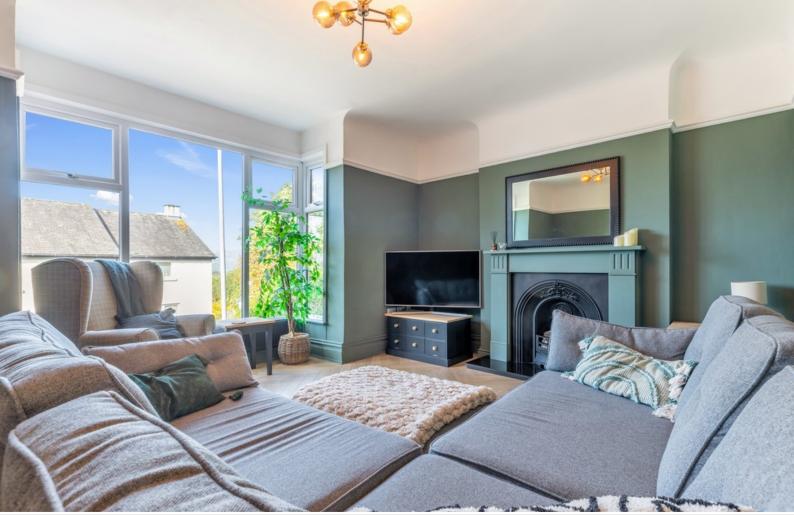

Property Reference: KW0396

5

www.hackney-leigh.co.uk

Living Room

Kitchen

Dining Room

Dining Room

#### Living Room

A front reception room with bay window, period open fireplace, radiator.