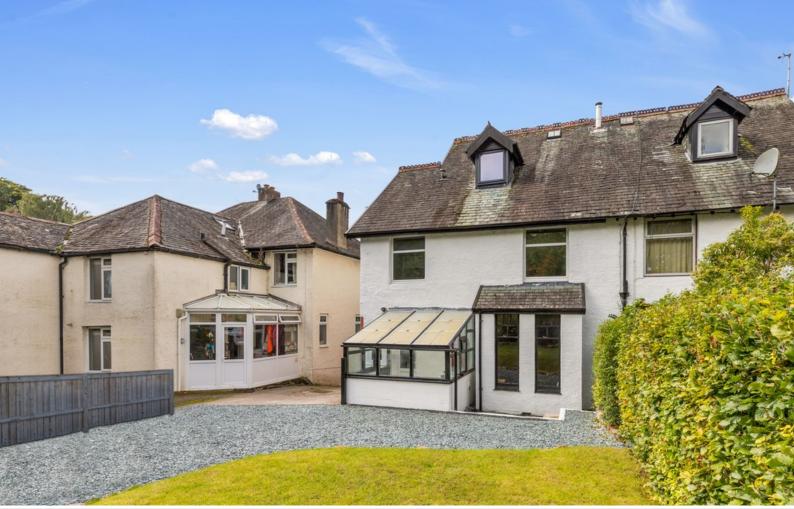

#### Outside:

Front patio and lawned garden, side shared vehicular access to rear courtyard providing on-site parking spaces, rear lawned garden and paved terrace with a pleasant rural view, shed and store.