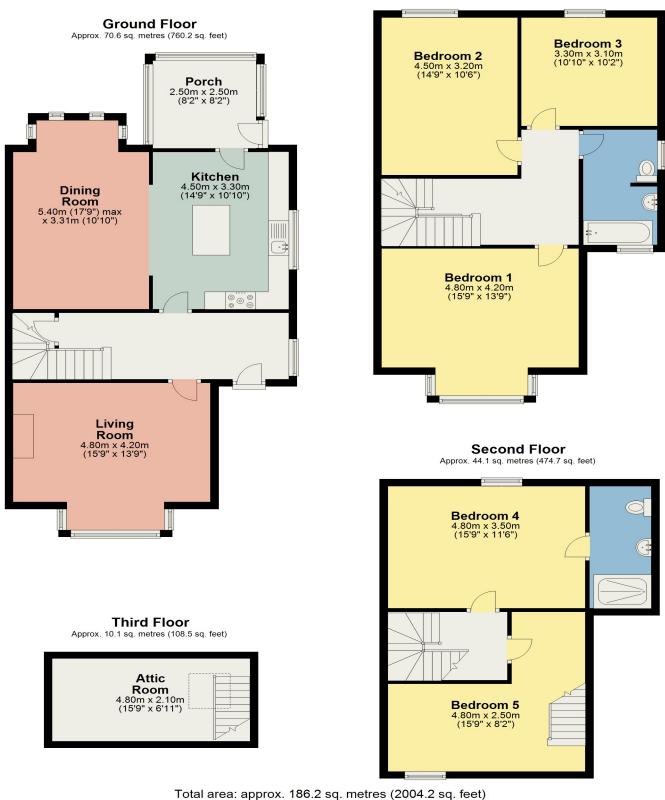

#### Accommodation

Ground Floor:

Entrance Vestibule

Entrance Hall With radiator, under stairs cupboard.

#### Living Room

A front reception room with bay window, period open fireplace, radiator.

#### Kitchen

With a modern range of fitted base and wall units including pelmet lighting, sink unit with mixer tap, ceramic wall tiling, integrated fridge, freezer, dish washer, radiator, open plan to

Dining Room With bay window, wood burning stove, radiator.

Rear Porch With plumbing for washing machine, external door.

#### First Floor:

Landing With radiator.

Bedroom One Front bedroom with bay window, radiator.

Bedroom Two Rear bedroom with rural view, radiator.

Bedroom Three Rear bedroom with rural view, radiator.

#### Bathroom

With WC, wash hand basin, bath with shower over, ceramic wall tiling, heated towel rail.

Request a Viewing Online or Call 01768 741741

Living Room

Kitchen

www.hackney-leigh.co.uk

Bedroom Three

Bedroom Four

En-suite

Bedroom Five

Second Floor:

Landing

#### Bedroom Four

Rear bedroom with dormer window and rural view, radiator.

#### En-suite Bathroom

With WC, wash hand basin, large shower cubicle, ceramic wall tiling, heated towel rail.

#### Bedroom Five

Front bedroom with dormer window and delightful view over Keswick to the fells, radiator, ladder style stair case to an upper floor room.

#### Outside:

Front patio and lawned garden, side shared vehicular access to rear courtyard providing on-site parking spaces, rear lawned garden and paved terrace with a pleasant rural view, shed and store.