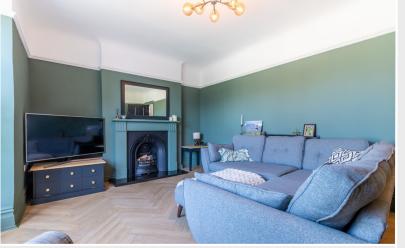

#### Living Room

A front reception room with bay window, period open fireplace, radiator.