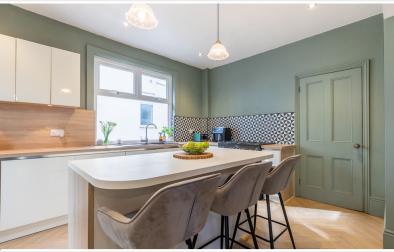

#### Kitchen

With a modern range of fitted base and wall units including pelmet lighting, sink unit with mixer tap, ceramic wall tiling, integrated fridge, freezer, dish washer, radiator, open plan to

Dining Room With bay window, wood burning stove, radiator.