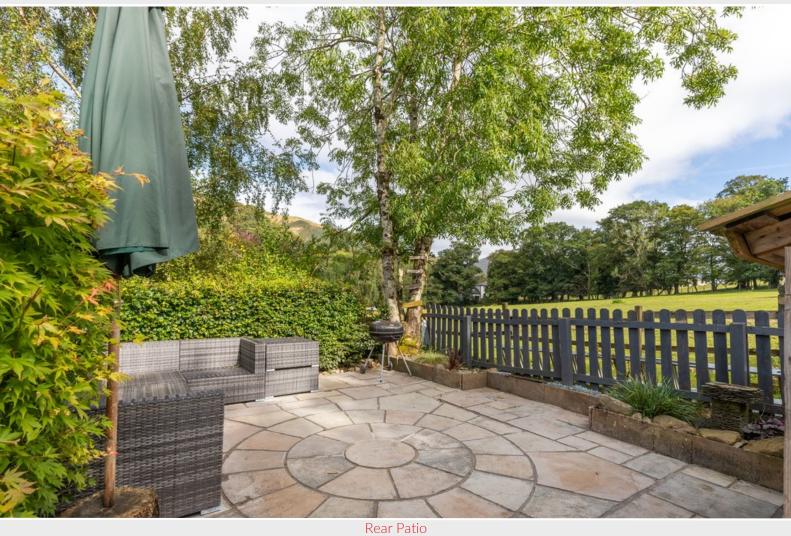

#### Outside:

Front patio and lawned garden, side shared vehicular access to rear courtyard providing on-site parking spaces, rear lawned garden and paved terrace with a pleasant rural view, shed and store.