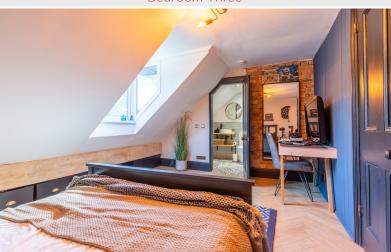

#### First Floor:

Landing With radiator.

Bedroom One Front bedroom with bay window, radiator.

Bedroom Two Rear bedroom with rural view, radiator.

Bedroom Three Rear bedroom with rural view, radiator.