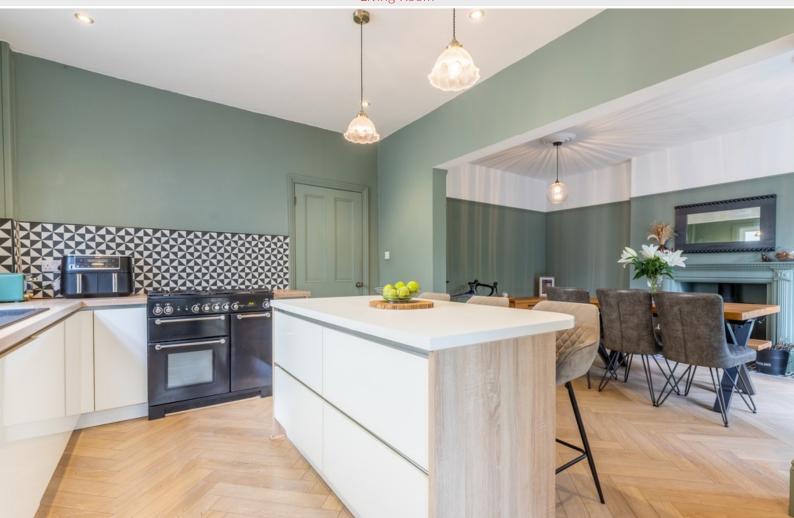

Property Reference: KW0396

5

www.hackney-leigh.co.uk

Living Room

Kitchen

Dining Room

Dining Room

#### Kitchen

With a modern range of fitted base and wall units including pelmet lighting, sink unit with mixer tap, ceramic wall tiling, integrated fridge, freezer, dish washer, radiator, open plan to

Dining Room With bay window, wood burning stove, radiator.