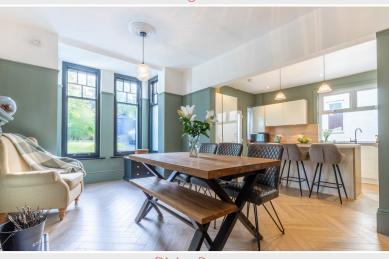

Property Reference: KW0396

5

www.hackney-leigh.co.uk

Living Room

Kitchen

Dining Room

Dining Room

#### Kitchen

With a modern range of fitted base and wall units including pelmet lighting, sink unit with mixer tap, ceramic wall tiling, integrated fridge, freezer, dish washer, radiator, open plan to

Dining Room With bay window, wood burning stove, radiator.