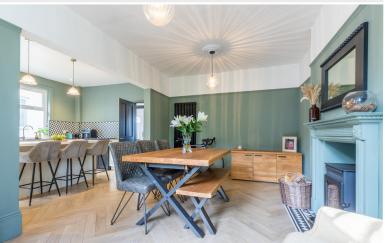

#### Kitchen

With a modern range of fitted base and wall units including pelmet lighting, sink unit with mixer tap, ceramic wall tiling, integrated fridge, freezer, dish washer, radiator, open plan to

Dining Room With bay window, wood burning stove, radiator.