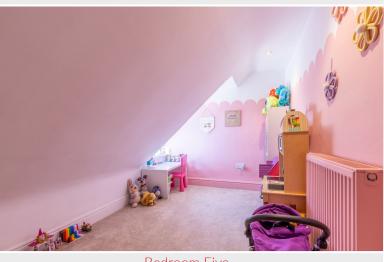

#### Bedroom Five

Front bedroom with dormer window and delightful view over Keswick to the fells, radiator, ladder style stair case to an upper floor room.