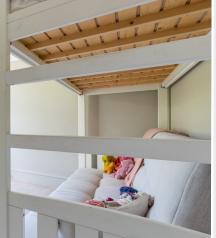

#### First Floor:

Landing With radiator.

Bedroom One Front bedroom with bay window, radiator.

Bedroom Two Rear bedroom with rural view, radiator.

Bedroom Three Rear bedroom with rural view, radiator.