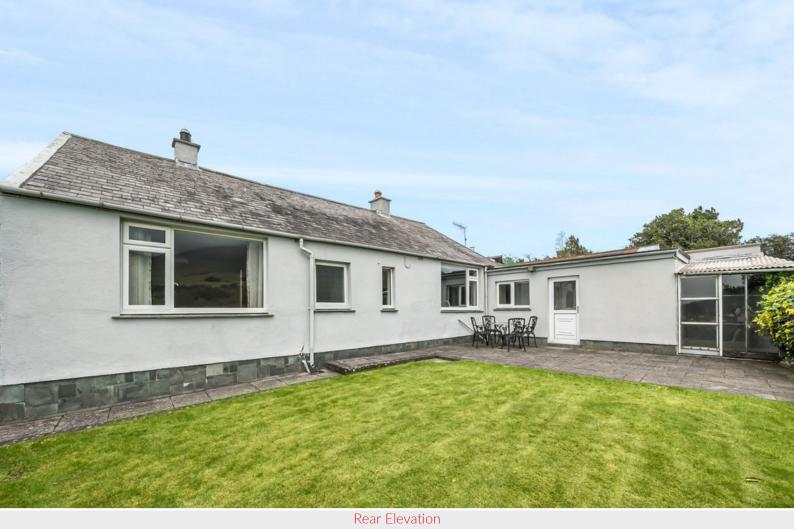

#### Outside:

Front paved garden with stocked and shrubbed borders, side pathway, shed, rear lawned garden with stocked and shrubbed borders, paved patio, external store.

Adjoining double length garage with electric light and power, electric roller entrance door, WC

Price Offers in the region of £495,000 are invited.

Rear Garden