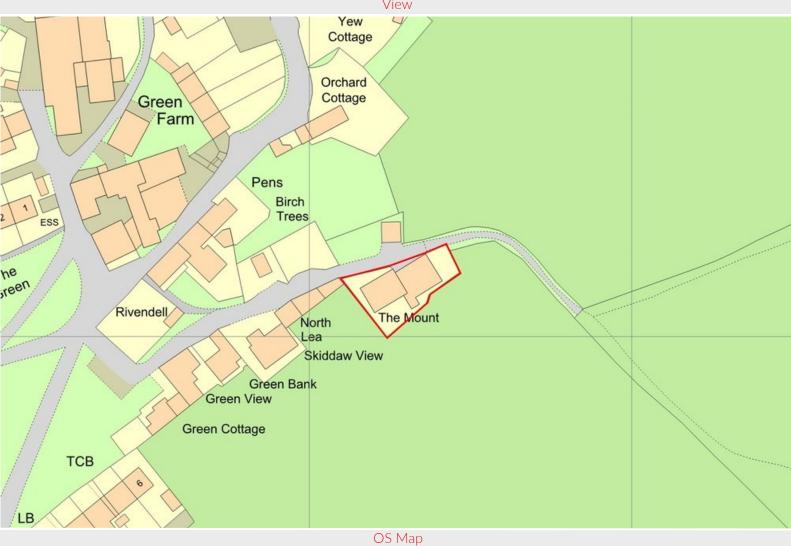

#### Directions

Entering into Bassenthwaite village proceed to the central village green and take the turning signposted as Back Hill and follow the road to the left. Continue up the hill and the property is located on the right at the end of the village.