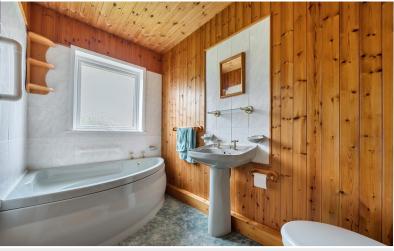

adiator.

### Dining Kitchen

With fitted base and wall units, sink with mixer tap, built in cupboards, radiator, walk in pantry.

#### **Utility Room**

With fitted base units, sink with mixer tap, plumbing for washing machine, radiator, external door to the rear garden, adjoining shower room.

#### Bedroom One

With radiator, built in dressing table.

#### Bedroom Two

With radiator, built in cupboard.

#### Bedroom Three

With radiator, range of fitted bedroom furniture including wardrobes, drawers and dressing table.

#### Bathroom

With WC, wash hand basin, corner bath, radiator.

#### Bathroom

With WC, wash hand basin, corner bath, radiator.

#### Side Passage

With access to the adjoining garage.



Living Room



Dining Kitchen



Bedroom One



Bedroom Two



**Bedroom Three** 



Bathroom

#### Outside:

Front paved garden with stocked and shrubbed borders, side pathway, shed, rear lawned garden with stocked and shrubbed borders, paved patio, external store.

Adjoining double length garage with electric light and power, electric roller entrance door, WC

On-site parking area for four vehicles.

Substantial workshop or warehouse with electric light and power.

#### Services

Mains water, electricity and drainage. Oil central heating.

#### Tenure

Freehold.

#### Council Tax

Band D.

#### Viewing

By appointment with Hackney and Leigh's Keswick office.

#### Directions

Entering into Bassenthwaite village proceed to the central village green and take the turning signposted as Back Hill and follow the road to the left. Continue up the hill and the property is loca