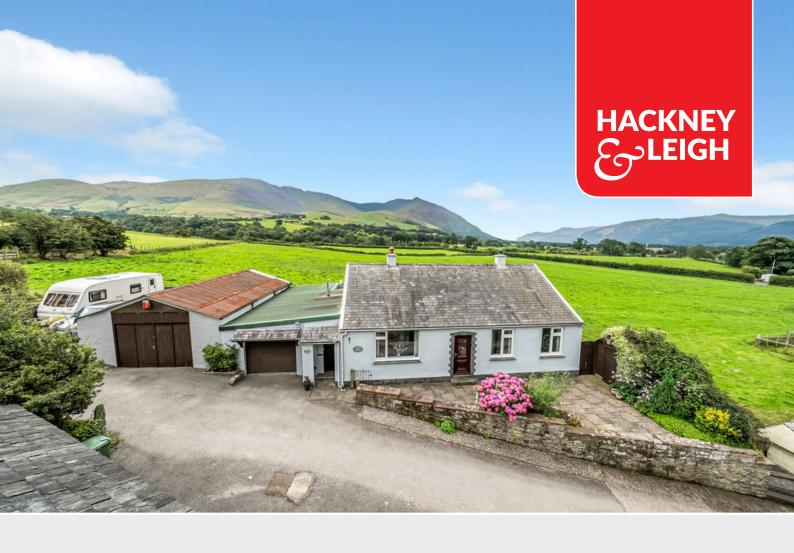

# Offers in the region of £495,000

The Mount, Bassenthwaite, Keswick, CA12 4QW

A detached three bedroom bungalow enjoying spectacular rear views to the majestic range of fells and a tranquil elevated setting in Bassenthwaite village. Upgrading of the accommodation is required.

Located within the Lake District National Park approximately seven miles from Keswick and nine miles from Cockermouth,
Bassenthwaite amenities include a primary school, church, shop and public houses.

#### **Quick Overview**

Detached bungalow

Tranquil elevated setting in Bassenthwaite village

Seven miles from Keswick and nine miles from Cockermouth

Spectacular rear view to the majestic fells

Three bedrooms

#### Outside:

Front paved garden with stocked and shrubbed borders, side pathway, shed, rear lawned garden with stocked and shrubbed borders, paved patio, external store.

Adjoining double length garage with electric light and power, electric roller entrance door, WC

On-site parking area for four vehicles.

Substantial workshop or warehouse with electric light and power.