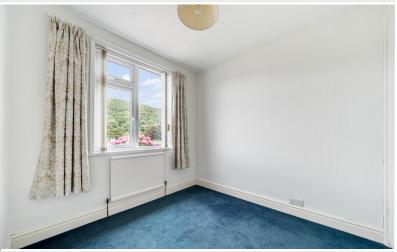

#### Bedroom One

With radiator, built in dressing table.

#### Bedroom Two

With radiator, built in cupboard.

#### Bedroom Three

With radiator, range of fitted bedroom furniture including wardrobes, drawers and dressing table.