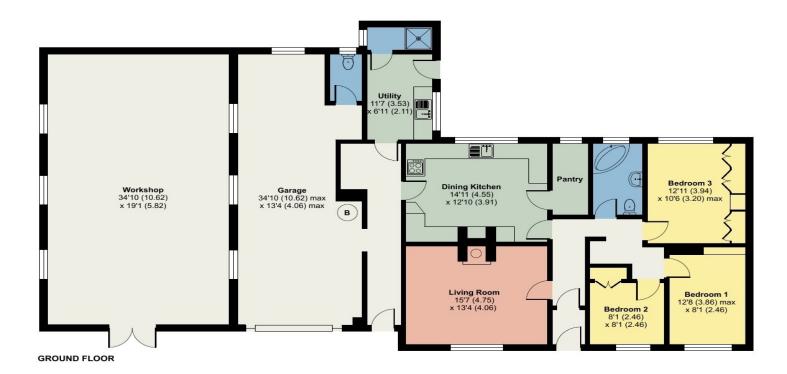

# The Mount, Bassenthwaite, Keswick

Approximate Area = 1175 sq ft / 109.1 sq m
Garage = 448 sq ft / 41.6 sq m
Outbuilding= 677 sq ft / 62.8 sq m
Total = 2300 sq ft / 213.5 sq m
For identification only - Not to scale

Floor plan produced in accordance with RICS Property Measurement Standards incorporating International Property Measurement Standards (IPMS2 Residential). © nichecom 2024. Produced for Hackney & Leigh. REF: 1169061