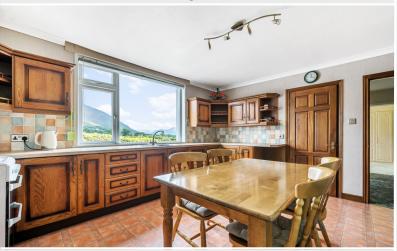

Dining Kitchen

Dining Kitchen

### Dining Kitchen

With fitted base and wall units, sink with mixer tap, built in cupboards, radiator, walk in pantry.