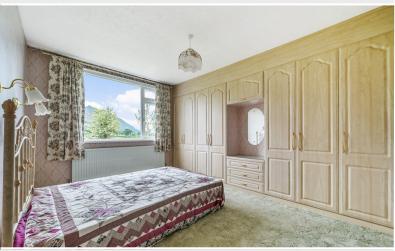

#### Bedroom One

With radiator, built in dressing table.

#### Bedroom Two

With radiator, built in cupboard.

#### Bedroom Three

With radiator, range of fitted bedroom furniture including wardrobes, drawers and dressing table.