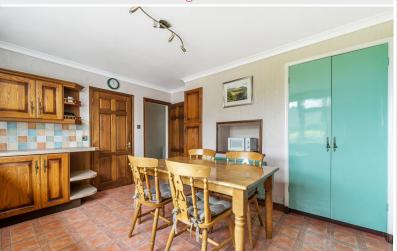

Dining Kitchen

Dining Kitchen

### Dining Kitchen

With fitted base and wall units, sink with mixer tap, built in cupboards, radiator, walk in pantry.