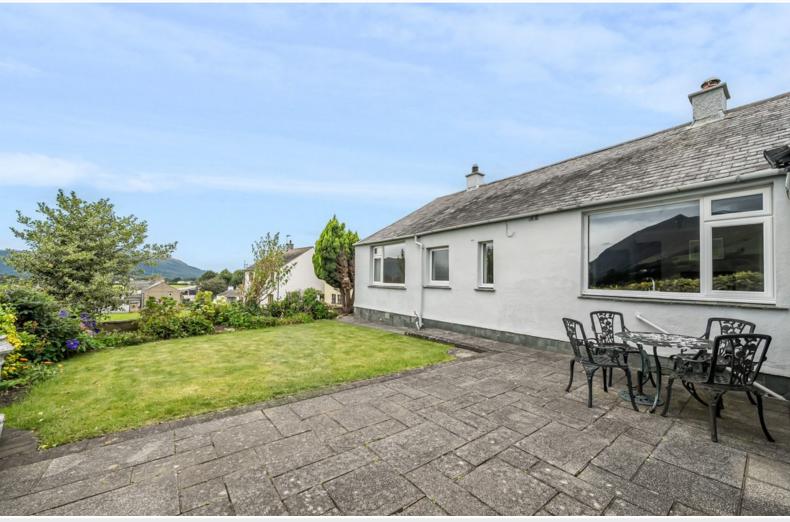

# Offers in the region of £495,000

The Mount, Bassenthwaite, Keswick, CA12 4QW

A detached three bedroom bungalow enjoying spectacular rear views to the majestic range of fells and a tranquil elevated setting in Bassenthwaite village. Upgrading of the accommodation is required.

#### Outside:

Front paved garden with stocked and shrubbed borders, side pathway, shed, rear lawned garden with stocked and shrubbed borders, paved patio, external store.

Adjoining double length garage with electric light and power, electric roller entrance door, WC