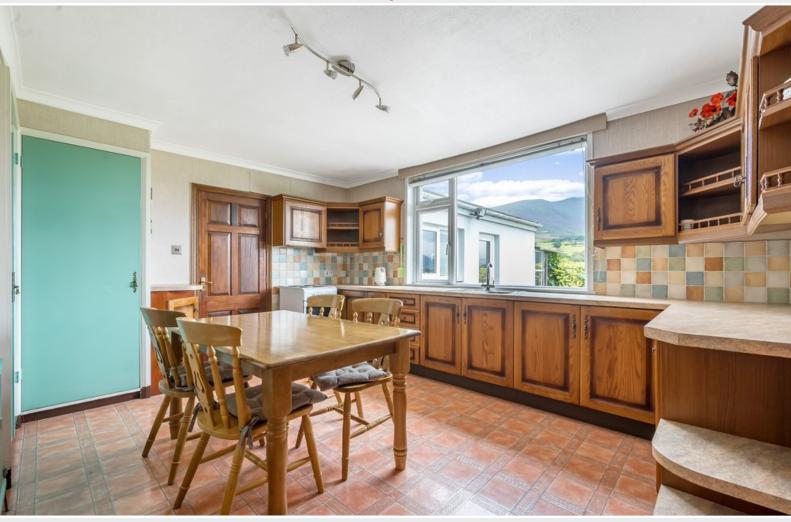

Dining Kitchen

Dining Kitchen

### Dining Kitchen

With fitted base and wall units, sink with mixer tap, built in cupboards, radiator, walk in pantry.