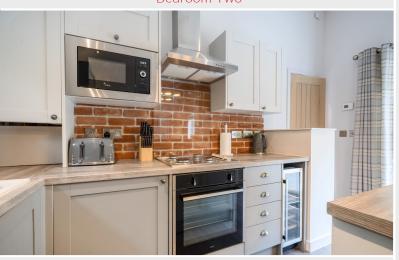

#### Ground Floor:

Open Plan Sitting Room / Dining Kitchen | Bedroom 1 With Ensuite Bathroom | Bedroom 2 With Ensuite Shower Room