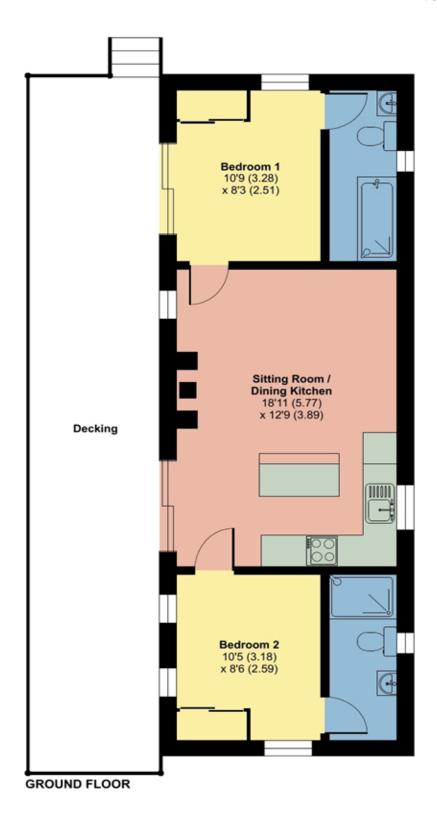

# The Bothy, Low Briery Holiday Village, Keswick

Approximate Area = 535 sq ft / 49.7 sq m

For identification only - Not to scale

Floor plan produced in accordance with RICS Property Measurement Standards incorporating International Property Measurement Standards (IPMS2 Residential). © ntchecom 2024. Produced for Hackney & Leigh. REF: 1146857