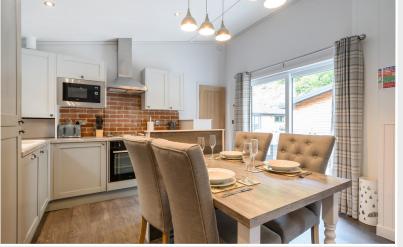

Open Plan Sitting Room / Dining Kitchen

Bedroom One

Bedroom Two

Open Plan Sitting Room / Dining Kitchen

#### Ground Floor:

Open Plan Sitting Room / Dining Kitchen | Bedroom 1 With Ensuite Bathroom | Bedroom 2 With Ensuite Shower Room