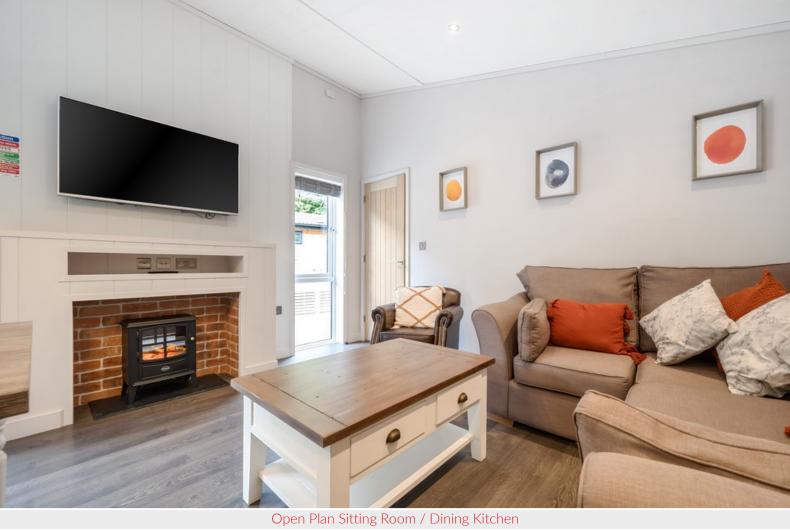

Open Plan Sitting Room / Dining Kitchen

Bedroom One

Bedroom Two

Open Plan Sitting Room / Dining Kitchen

#### Ground Floor:

Open Plan Sitting Room / Dining Kitchen | Bedroom 1 With Ensuite Bathroom | Bedroom 2 With Ensuite Shower Room