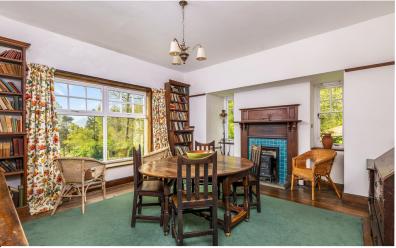

#### Dining Room

With windows to two elevations, period fireplace, electric heater.