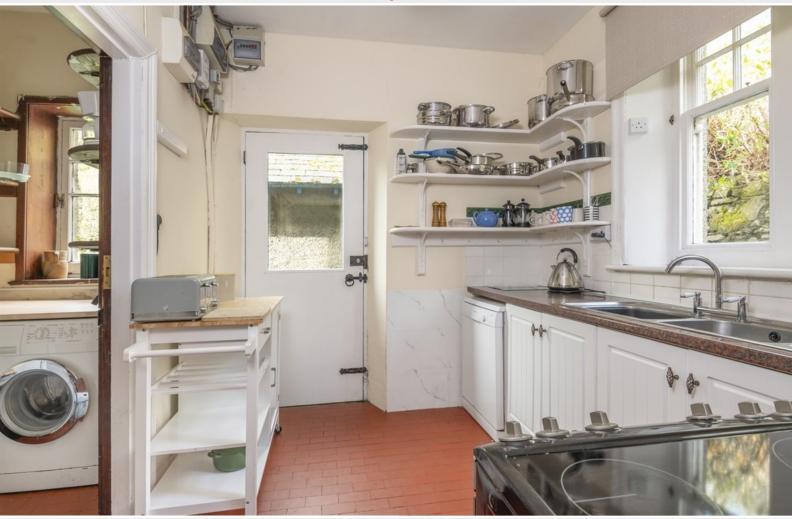

A haven for wildlife

4

Property Reference: KW0353

www.hackney-leigh.co.uk

Living Room

Dining Room

Kitchen Diner

Bedroom One

#### Kitchen Diner

With wood burning stove, electric heater, built in cupboards.

Kitchen With fitted base units, sink unit, ceramic wall tiling.

Utility Room With plumbing for washing machine.