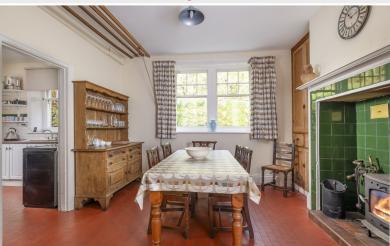

#### Kitchen Diner

With wood burning stove, electric heater, built in cupboards.

Kitchen With fitted base units, sink unit, ceramic wall tiling.

Utility Room With plumbing for washing machine.