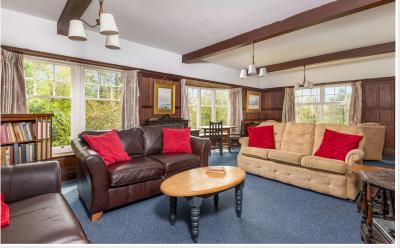

#### Living Room

With side feature bow window, windows to two elevations, open fireplace, wall panelling, two electric heaters.