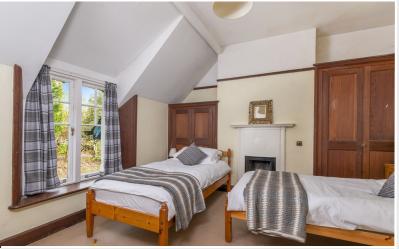

#### Bedroom Two

With period fireplace, electric heater, wash hand basin.

#### Bedroom Three

With period fireplace, electric heater.

#### **Bedroom Four**

With period fireplace, electric heater, wash hand basin, built in cupboards.