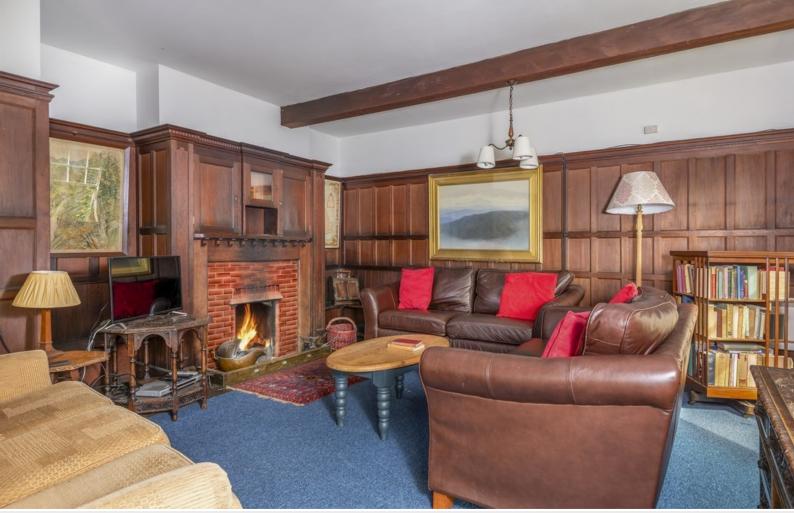

A haven for wildlife

4

Property Reference: KW0353

www.hackney-leigh.co.uk

Living Room

Dining Room

Kitchen Diner

Bedroom One

#### Living Room

With side feature bow window, windows to two elevations, open fireplace, wall panelling, two electric heaters.