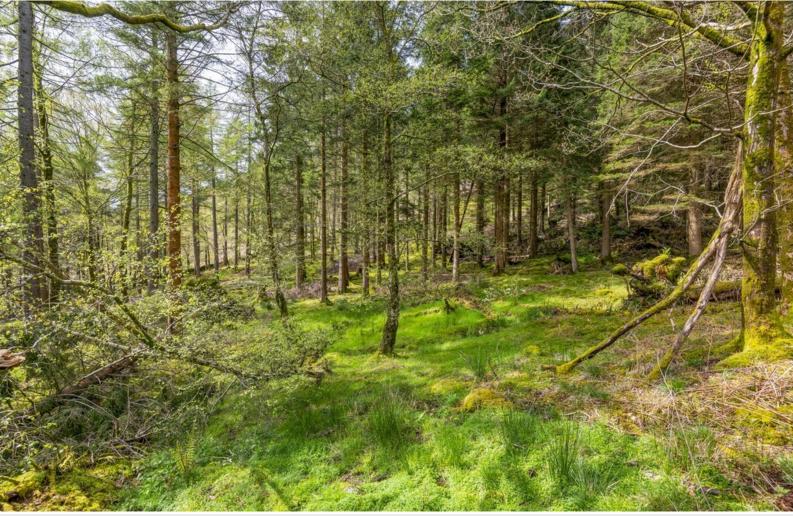

#### Outside:

Idyllic site approximately 1.8 acres comprising driveway entrance, providing ample on-site parking spaces, extensive surrounding mature grounds with gardens and woodland, basement store, additional garage, coal store and water treatment plant. Access to the property is via a private shared driveway off the road.