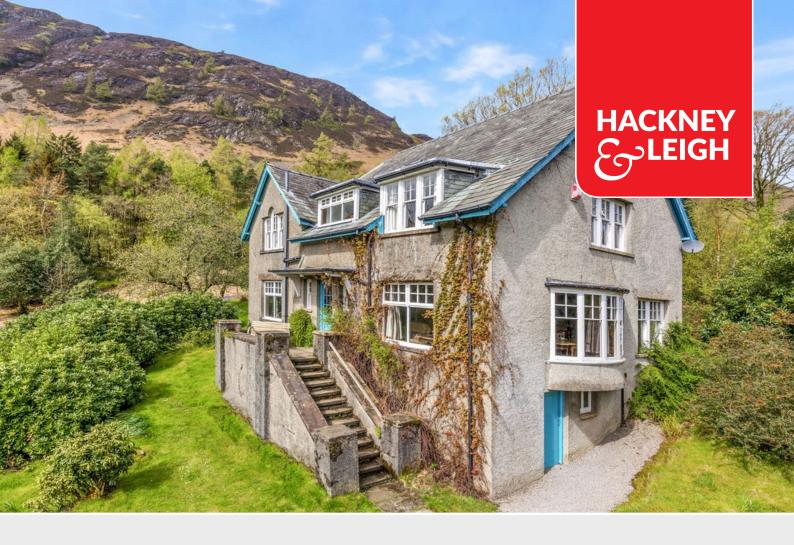

#### The Coppice, Manesty, Keswick, CA12 5UG

A stunningly situated charming Edwardian detached four bedroom country house occupying an idyllic private elevated site of approximately 1.8 acres on the lower slopes of Catbells approximately five miles from Keswick and enjoying spectacular views to the majestic surrounding Borrowdale fells.

From the gardens of the Coppice there are delightful walks along the shores of Derwentwater or over Catbells and the neighbouring surrounding fells.

Nestling in the Borrowdale Valley between the southern tip of Derwentwater and the village of Grange, Manesty commands an envious setting in one of the most iconic areas of the country.

Charming Edwardian detached country house in the Borrowdale Valley Stunning elevated Lakeland setting on the lower slopes of Catbells Spectacular views to the majestic surrounding Borrowdale fells Idyllic 1.8 acre private site with mature grounds and woodland Five miles from Keswick Close to Grange village and Derwentwater Four bedrooms, three reception rooms and two