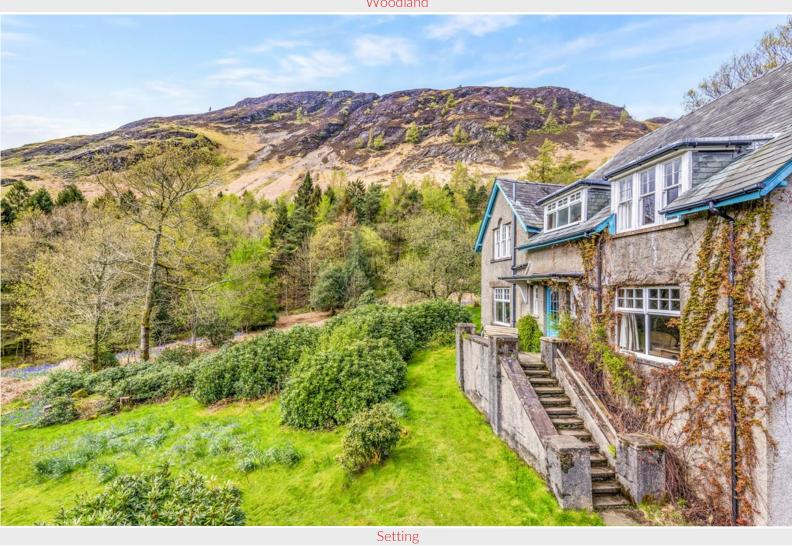

#### The Coppice, Manesty, Keswick, CA12 5UG

A stunningly situated charming Edwardian detached four bedroom country house occupying an idyllic private elevated site of approximately 1.8 acres on the lower slopes of Catbells approximately five miles from Keswick and enjoying spectacular views to the majestic surrounding Borrowdale fells.

From the gardens of the Coppice there are delightful walks along the shores of Derwentwater or over Catbells and the neighbouring surrounding fells.

Nestling in the Borrowdale Valley between the southern tip of Derwentwater and the village of Grange, Manesty commands an envious setting in one of the most iconic areas of the country.

Charming Edwardian detached country house in the Borrowdale Valley Stunning elevated Lakeland setting on the lower slopes of Catbells Spectacular views to the majestic surrounding Borrowdale fells Idyllic 1.8 acre private site with mature grounds and woodland Five miles from Keswick Close to Grange village and Derwentwater Four bedrooms, three reception rooms and two