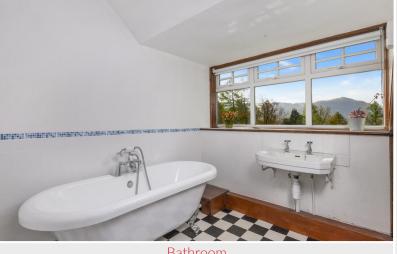

#### Bathroom

With wash hand basin, roll top bath, heated towel rail, built in airing cupboard.