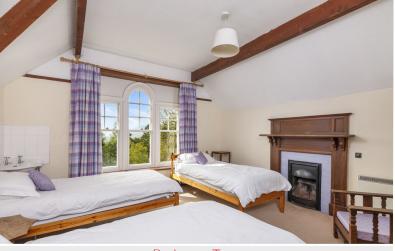

#### Bedroom Two

With period fireplace, electric heater, wash hand basin.

#### Bedroom Three

With period fireplace, electric heater.

#### **Bedroom Four**

With period fireplace, electric heater, wash hand basin, built in cupboards.