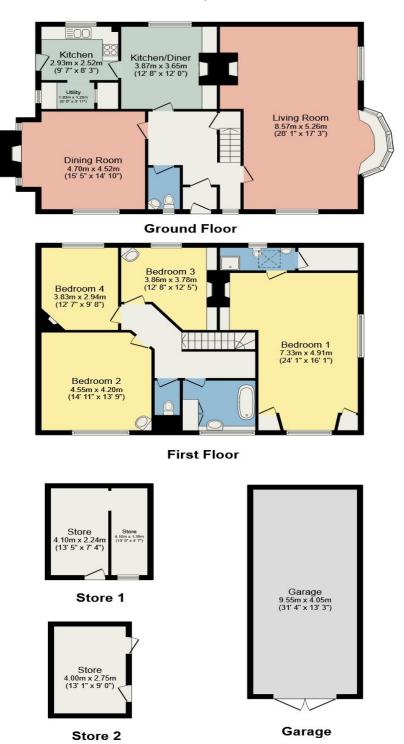

### Accommodation

#### Ground Floor:

Entrance Vestibule With wall panelling and tiled floor.

Entrance Hall With wall panelling.

WC With WC, wash hand basin.

#### Living Room

With side feature bow window, windows to two elevations, open fireplace, wall panelling, two electric heaters.

#### Dining Room

With windows to two elevations, period fireplace, electric heater.

#### Kitchen Diner

With wood burning stove, electric heater, built in cupboards.

Kitchen With fitted base units, sink unit, ceramic wall tiling.

Utility Room With plumbing for washing machine.

#### First Floor:

#### Landing

#### Master Bedroom

With windows to two elevations, period fireplace, two electric heaters, built in cupboards.

#### En-suite Shower Room

With WC, wash hand basin, shower cubicle, heated towel rail, built in cupboard.

Request a Viewing Online or Call 01768 741741

Living Room

www.**hackney-leigh**.co.uk

Bedroom Two

**Bedroom Three** 

#### Bedroom Two

With period fireplace, electric heater, wash hand basin.

#### Bedroom Three

With period fireplace, electric heater.

#### **Bedroom Four**

With period fireplace, electric heater, wash hand basin, built in cupboards.

#### Bathroom

With wash hand basin, roll top bath, heated towel rail, built in airing cupboard.

#### WC

With WC.

#### Outside:

Idyllic site approximately 1.8 acres comprising driveway entrance, providing ample on-site parking spaces, extensive surrounding mature grounds with gardens and woodland, basement store, additional garage, coal store and water treatment plant. Access to the property is via a private shared driveway off the road.

#### Total floor area 276.9 m<sup>2</sup> (2,980 sq.ft.) approx

This plan is for layout guidance only and is not drawn to scale unless stated. Windows and door openings are approximate. Whilst every care is taken in preparation of this plan, please check all dimensions, shapes and compass bearings before making any decision reliant upon them.