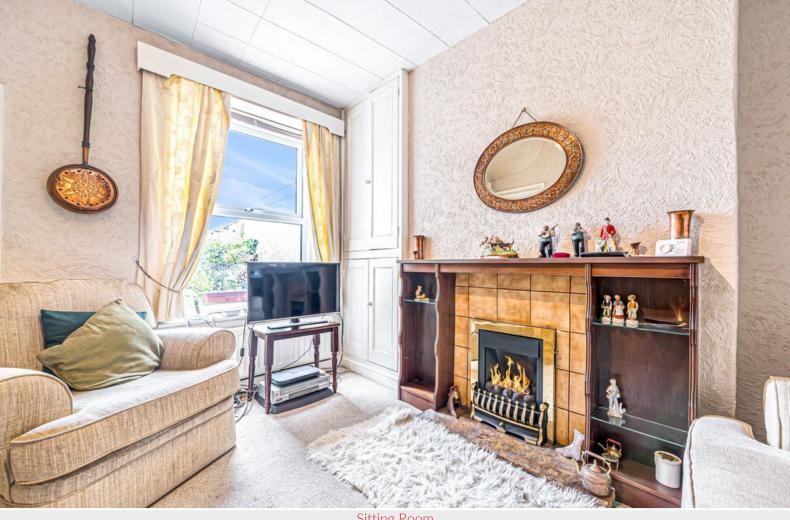

#### Entrance Hall

With radiator.

Living Room 12' 7"  $\times$  11' 5" max (3.84m  $\times$  3.48m) With fitted gas fire, radiator.

Sitting Room 12' 7"  $\times$  11' 9" max (3.84m  $\times$  3.58m) With fitted gas fire, radiator, built in cupboard, under stairs cupboard.