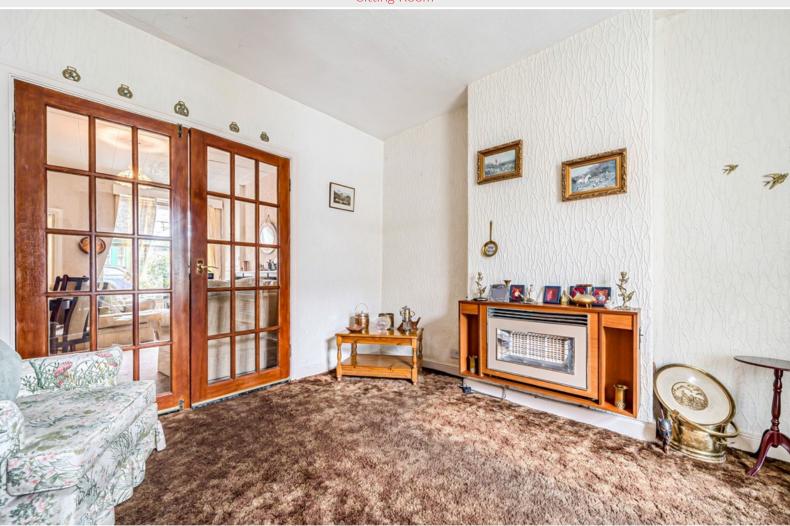

#### Entrance Hall

With radiator.

Living Room 12' 7"  $\times$  11' 5" max (3.84m  $\times$  3.48m) With fitted gas fire, radiator.

Sitting Room 12' 7"  $\times$  11' 9" max (3.84m  $\times$  3.58m) With fitted gas fire, radiator, built in cupboard, under stairs cupboard.