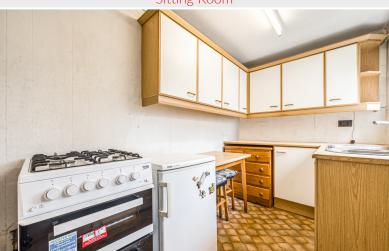

Kitchen 10' 0" x 6' 2" (3.05m x 1.88m)
With fitted base and wall units, sink with mixer tap, external door.