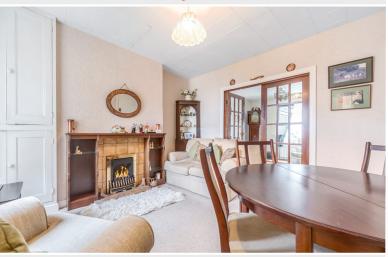

Living Room

Sitting Room

Kitchen

Bedroom One

#### Entrance Hall

With radiator.

Living Room 12' 7"  $\times$  11' 5" max (3.84m  $\times$  3.48m) With fitted gas fire, radiator.

Sitting Room 12' 7"  $\times$  11' 9" max (3.84m  $\times$  3.58m) With fitted gas fire, radiator, built in cupboard, under stairs cupboard.