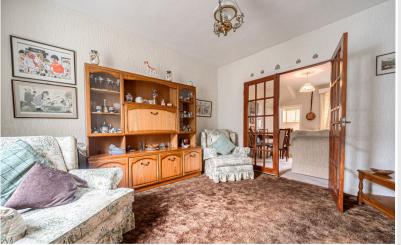

Living Room

Sitting Room

Kitchen

Bedroom One

#### Entrance Hall

With radiator.

Living Room 12' 7"  $\times$  11' 5" max (3.84m  $\times$  3.48m) With fitted gas fire, radiator.

Sitting Room 12' 7"  $\times$  11' 9" max (3.84m  $\times$  3.58m) With fitted gas fire, radiator, built in cupboard, under stairs cupboard.