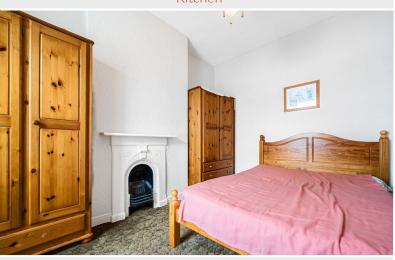

#### Landing

Bedroom One 12' 2" x 8' 11" (3.71m x 2.72m) With radiator, built in wardrobe, period fireplace.

Bedroom Two 12' 7" x 8' 0" max (3.84m x 2.44m) With radiator.

Bedroom Three 14' 0" max x 6' 8" (4.27m x 2.03m) With radiator.