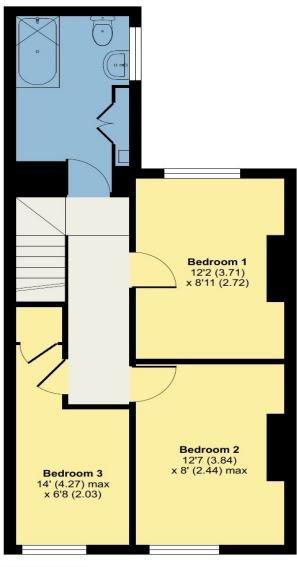

#### Landing

Bedroom One 12' 2" x 8' 11" (3.71m x 2.72m) With radiator, built in wardrobe, period fireplace.

Bedroom Two 12' 7" x 8' 0" max (3.84m x 2.44m) With radiator.

Bedroom Three 14' 0" max x 6' 8" (4.27m x 2.03m) With radiator.

### 52 Wordsworth Street, Keswick

Approximate Area = 928 sq ft / 86.2 sq m

Outbuilding = 89 sq ft / 8.2 sq m

Total = 1017 sq ft / 94.4 sq m

For identification only - Not to scale

GROUND FLOOR

FIRST FLOOR

Floor plan produced in accordance with RICS Property Measurement Standards incorporating International Property Measurement Standards (IPMS2 Residential). © nichecom 2024. Produced for Hackney & Leigh. REF: 1108506