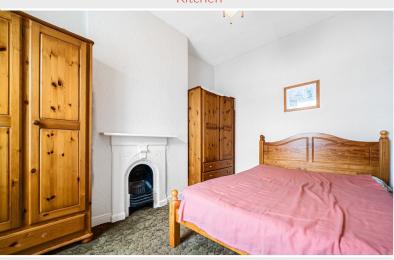

#### Landing

Bedroom One 12' 2" x 8' 11" (3.71m x 2.72m) With radiator, built in wardrobe, period fireplace.

Bedroom Two 12' 7" x 8' 0" max (3.84m x 2.44m) With radiator.

Bedroom Three 14' 0" max x 6' 8" (4.27m x 2.03m) With radiator.