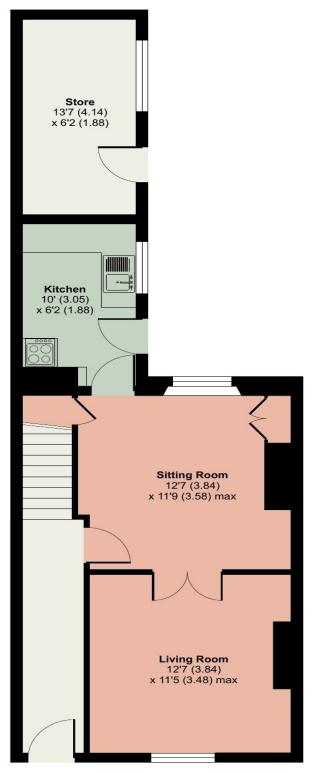

### 52 Wordsworth Street, Keswick

Approximate Area = 928 sq ft / 86.2 sq m

Outbuilding = 89 sq ft / 8.2 sq m

Total = 1017 sq ft / 94.4 sq m

For identification only - Not to scale

GROUND FLOOR

FIRST FLOOR

Floor plan produced in accordance with RICS Property Measurement Standards incorporating International Property Measurement Standards (IPMS2 Residential). © nichecom 2024. Produced for Hackney & Leigh. REF: 1108506