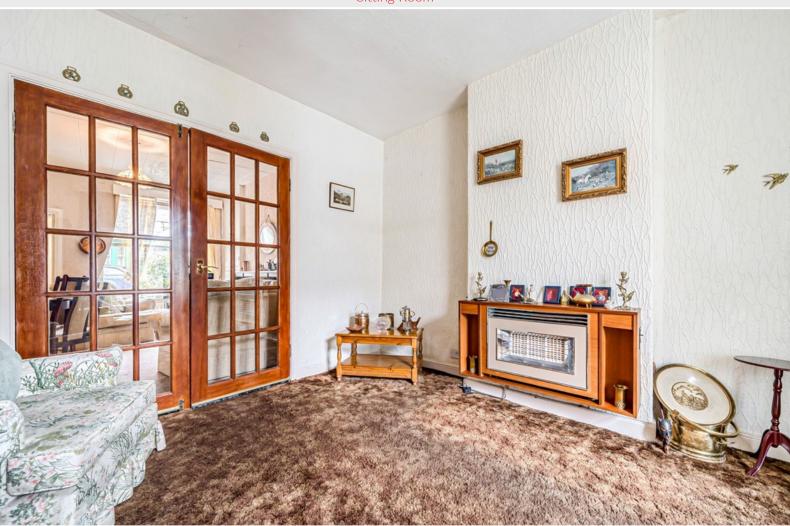

#### **Entrance Hall**

With radiator.

Living Room 12' 7" x 11' 5" max (3.84m x 3.48m) With fitted gas fire, radiator.

Sitting Room  $12' 7" \times 11' 9" \max (3.84m \times 3.58m)$  With fitted gas fire, radiator, built in cupboard, under stairs cupboard.