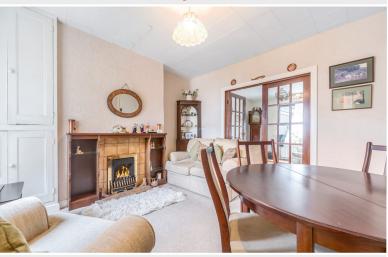

Living Room

Sitting Room

Kitchen

Bedroom One

#### **Entrance Hall**

With radiator.

Living Room 12' 7" x 11' 5" max (3.84m x 3.48m) With fitted gas fire, radiator.

Sitting Room  $12' 7" \times 11' 9" \max (3.84m \times 3.58m)$  With fitted gas fire, radiator, built in cupboard, under stairs cupboard.

#### Price

Offers over £400,000 are invited for consideration.

Sitting Room

Living Room