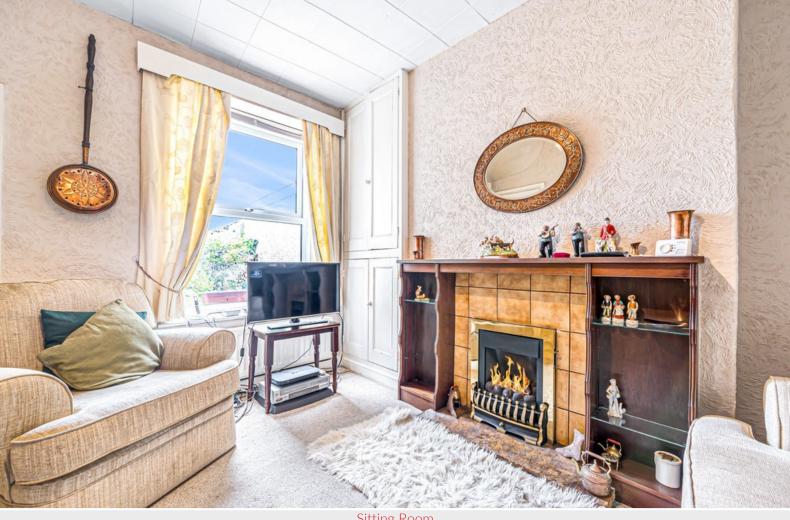

#### **Entrance Hall**

With radiator.

Living Room 12' 7" x 11' 5" max (3.84m x 3.48m) With fitted gas fire, radiator.

Sitting Room  $12' 7" \times 11' 9" \max (3.84m \times 3.58m)$  With fitted gas fire, radiator, built in cupboard, under stairs cupboard.