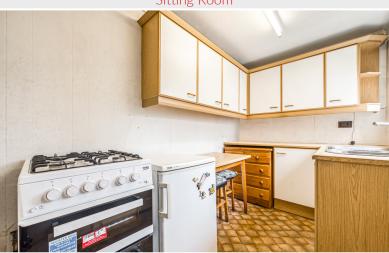

Kitchen 10' 0" x 6' 2" (3.05m x 1.88m)
With fitted base and wall units, sink with mixer tap, external door.