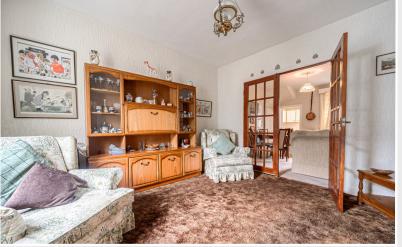

Living Room

Sitting Room

Kitchen

Bedroom One

#### **Entrance Hall**

With radiator.

Living Room 12' 7" x 11' 5" max (3.84m x 3.48m) With fitted gas fire, radiator.

Sitting Room  $12' 7" \times 11' 9" \max (3.84m \times 3.58m)$  With fitted gas fire, radiator, built in cupboard, under stairs cupboard.

#### Price

Offers over £400,000 are invited for consideration.

Sitting Room

Living Room