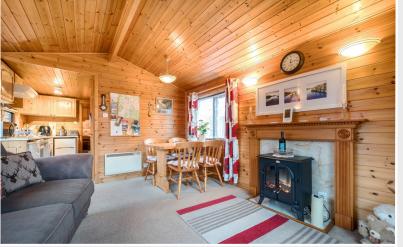

Living / Dining Room

Living / Dining Room

Kitchen

Bedroom

#### Open Plan Living Room / Dining Kitchen

With electric fire and wood surround, electric heater, double French doors leading to external decked balcony with seating / dining space, fitted base and wall units, sink unit with pillar taps, integrated oven, hob, extractor unit, plumbing for washing machine and dish washer, built in storage cupboard.