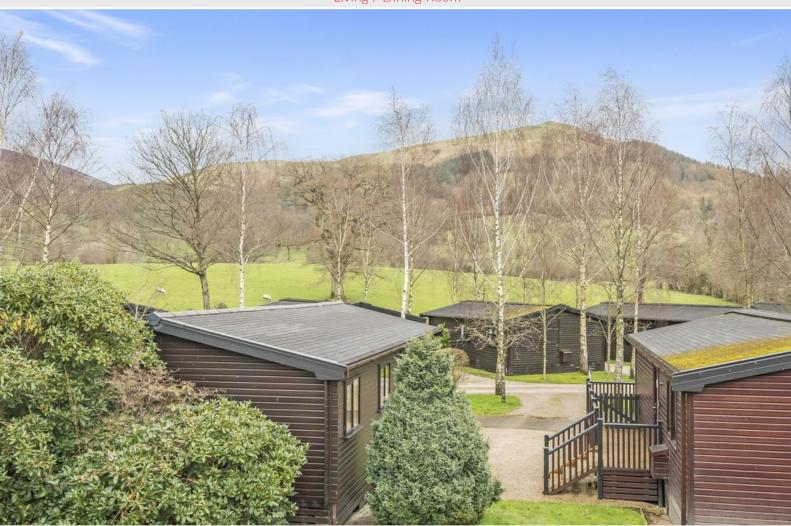

# Offers over £180,000

Fell View Lodge, 13 Burnside Park, Underskiddaw, Keswick, CA12 4PF

A detached one bedroom traditional style holiday lodge most conveniently situated on a pleasant site with delightful rural views to the fells at the ever popular Burnside Park located on the outskirts of Keswick and close to Skiddaw and Latrigg. The site is open all year round.

### **Quick Overview**

Traditional style one bedroom holiday lodge

Pleasant position within a private park on the outskirts of Keswick

Delightful rural views to the fells

Close to Skiddaw and Latrigg

Open plan living room and fitted dining