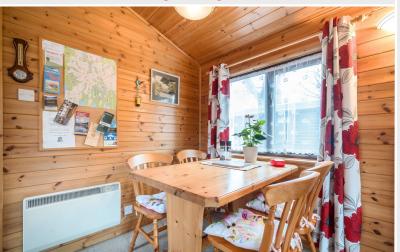

Living / Dining Room

Living / Dining Room

Kitchen

Bedroom

#### Open Plan Living Room / Dining Kitchen

With electric fire and wood surround, electric heater, double French doors leading to external decked balcony with seating / dining space, fitted base and wall units, sink unit with pillar taps, integrated oven, hob, extractor unit, plumbing for washing machine and dish washer, built in storage cupboard.