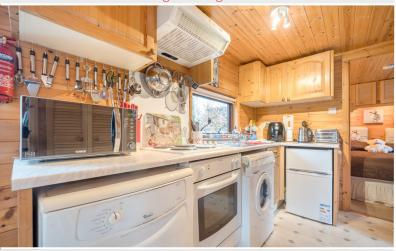

Living / Dining Room

Living / Dining Room

Kitchen

Bedroom

#### Open Plan Living Room / Dining Kitchen

With electric fire and wood surround, electric heater, double French doors leading to external decked balcony with seating / dining space, fitted base and wall units, sink unit with pillar taps, integrated oven, hob, extractor unit, plumbing for washing machine and dish washer, built in storage cupboard.