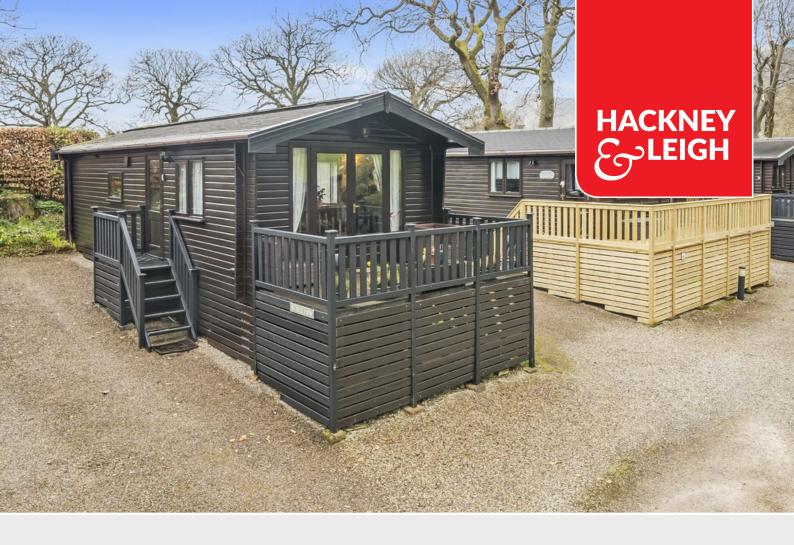

# Offers over £180,000

Fell View Lodge, 13 Burnside Park, Underskiddaw, Keswick, CA12 4PF

A detached one bedroom traditional style holiday lodge most conveniently situated on a pleasant site with delightful rural views to the fells at the ever popular Burnside Park located on the outskirts of Keswick and close to Skiddaw and Latrigg. The site is open all year round.

### **Quick Overview**

Traditional style one bedroom holiday lodge

Pleasant position within a private park on the outskirts of Keswick

Delightful rural views to the fells

Close to Skiddaw and Latrigg

Open plan living room and fitted dining

#### Outside:

Decked balcony with seating / dining space and on-site parking for two vehicles.