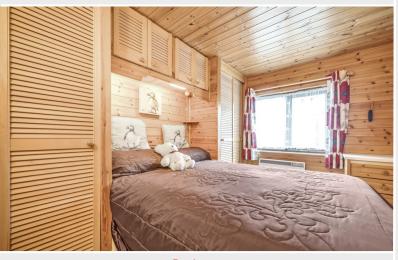

Living / Dining Room

Living / Dining Room

Kitchen

Bedroom

#### Bedroom

With electric heater, built in wardrobes.