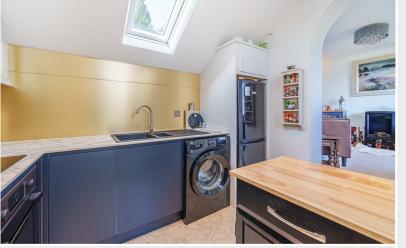

#### First Floor:

Kitchen 11' 8" x 9' 5" (3.56m x 2.87m) With two roof windows, fitted base and wall units, 1.5 bowl sink unit with mixer tap, integrated oven and hob, plumbing for washing machine, radiator, archway leading to