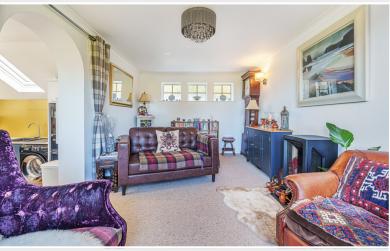

Living Room 16' 1" x 9' 9" ( $4.9m \times 2.97m$ ) With windows to two elevations, gas stove on slate hearth, radiator.

Request a Viewing Online or Call 01768 741741

Kitchen

Living Room

Kitchen

Living Room