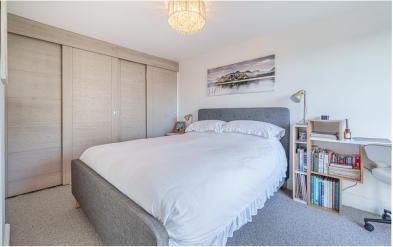

#### Ground Floor:

Entrance Hall With radiator, under stairs cupboard.

Bedroom 12' 4" x 9' 9" (3.76m x 2.97m) Double bedroom with radiator, range of built in wardrobes, external door leading to a decked balcony providing stunning views to the fells.