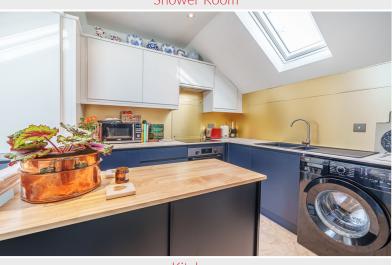

#### First Floor:

Kitchen 11' 8" x 9' 5" (3.56m x 2.87m) With two roof windows, fitted base and wall units, 1.5 bowl sink unit with mixer tap, integrated oven and hob, plumbing for washing machine, radiator, archway leading to

#### Shower Room

With large shower cubicle, WC, vanity wash hand basin, heated towel rail, recessed ceiling spot lights.