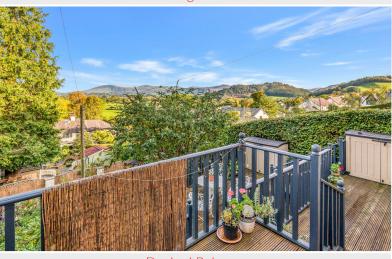

**Decked Balcony** 

#### Outside:

Front gravelled parking area, side pathway, extensive rear decked balcony and spacious entertaining terrace each providing stunning views to the fells, rear garden with stocked and shrubbed borders mature hedging and established trees.