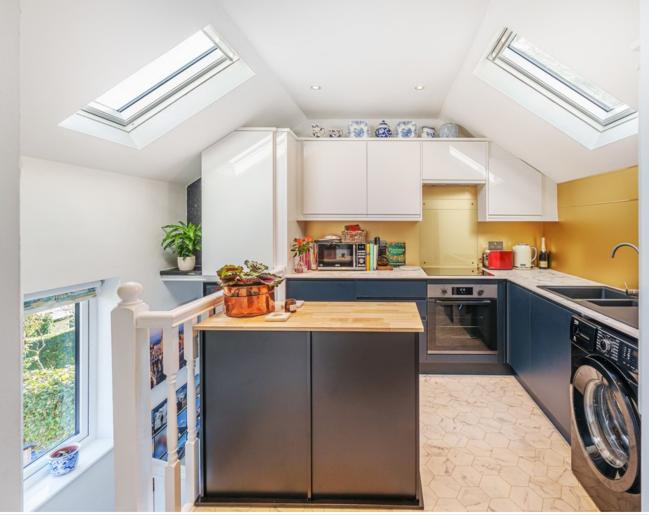

#### First Floor:

Kitchen 11' 8" x 9' 5" (3.56m x 2.87m) With two roof windows, fitted base and wall units, 1.5 bowl sink unit with mixer tap, integrated oven and hob, plumbing for washing machine, radiator, archway leading to

#### Shower Room

With large shower cubicle, WC, vanity wash hand basin, heated towel rail, recessed ceiling spot lights.