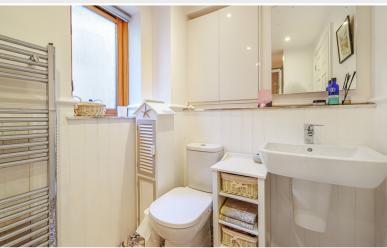

#### Shower Room

With large shower cubicle, WC, vanity wash hand basin, heated towel rail, recessed ceiling spot lights.