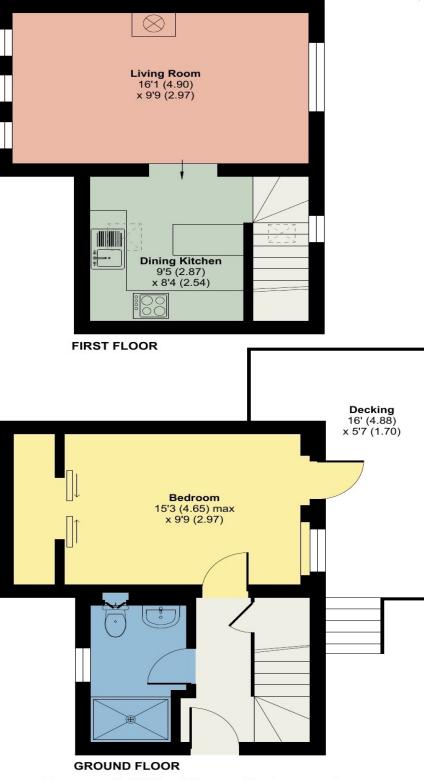

#### Accommodation

#### Ground Floor:

Entrance Hall With radiator, under stairs cupboard.

Bedroom 12' 4" x 9' 9" (3.76m x 2.97m) Double bedroom with radiator, range of built in wardrobes, external door leading to a decked balcony providing stunning views to the fells.

#### Shower Room

With large shower cubicle, WC, vanity wash hand basin, heated towel rail, recessed ceiling spot lights.

#### First Floor:

Kitchen 11' 8" x 9' 5" (3.56m x 2.87m) With two roof windows, fitted base and wall units, 1.5 bowl sink unit with mixer tap, integrated oven and hob, plumbing for washing machine, radiator, archway leading to

Living Room 16' 1" x 9' 9" ( $4.9m \times 2.97m$ ) With windows to two elevations, gas stove on slate hearth, radiator.

Request a Viewing Online or Call 01768 741741

Kitchen

Living Room

Kitchen

Living Room

### Surprise View, Braithwaite, Keswick

Approximate Area = 558 sq ft / 51.8 sq m For identification only - Not to scale

RICS Certified Property Measurer Floor plan produced in accordance with RICS Property Measurement Standards incorporating International Property Measurement Standards (IPMS2 Residential). © nichecom 2023. Produced for Hackney & Leigh. REF: 1044283