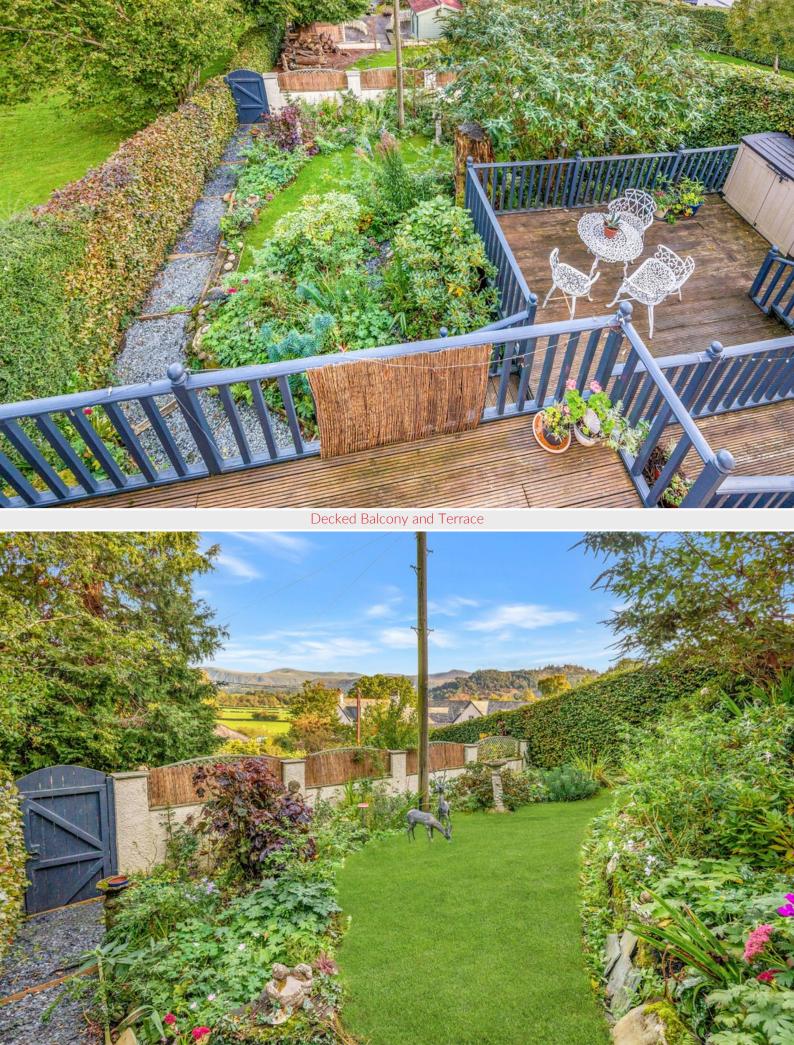

#### Outside:

Front gravelled parking area, side pathway, extensive rear decked balcony and spacious entertaining terrace each providing stunning views to the fells, rear garden with stocked and shrubbed borders mature hedging and established trees.