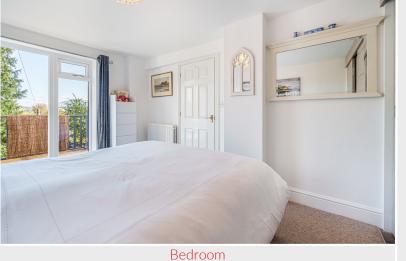

#### Ground Floor:

Entrance Hall With radiator, under stairs cupboard.

Bedroom 12' 4" x 9' 9" (3.76m x 2.97m) Double bedroom with radiator, range of built in wardrobes, external door leading to a decked balcony providing stunning views to the fells.