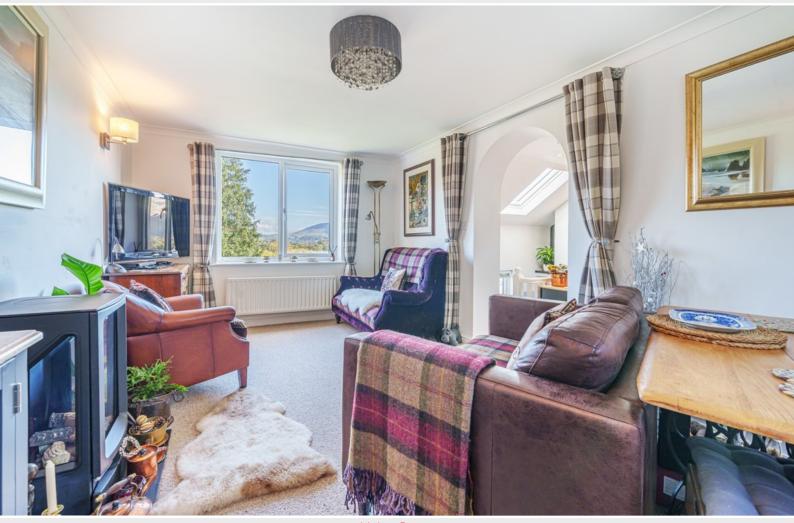

Living Room 16' 1" x 9' 9" ( $4.9m \times 2.97m$ ) With windows to two elevations, gas stove on slate hearth, radiator.

Request a Viewing Online or Call 01768 741741

Kitchen

Living Room

Kitchen

Living Room