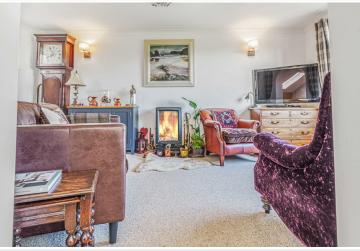

Living Room 16' 1" x 9' 9" ( $4.9m \times 2.97m$ ) With windows to two elevations, gas stove on slate hearth, radiator.

Request a Viewing Online or Call 01768 741741

Kitchen

Living Room

Kitchen

Living Room