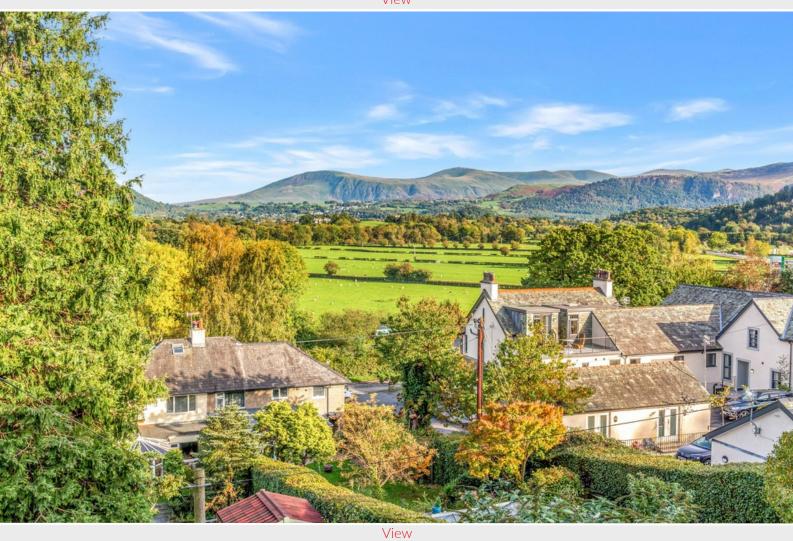

#### Surprise View, Braithwaite, Keswick, CA12 5SZ

A rare opportunity to purchase a most appealing detached one bedroom cottage style house occupying an idyllic elevated site in a delightful rural setting with stunning open rear views to the fells and within easy walking distance to Braithwaite village centre. An ideal second home or for lucrative use as a highly desirable holiday let. Early viewing is recommended of this hidden gem.

Braithwaite is situated in the Lake District National Park at the foot of Whinlatter forest only 2.5 miles west of the market town of Keswick and 11 miles south east of Cockermouth. The village has an active community and offers an extensive range of local amenities including regular bus routes, Church of England primary school, two shops and a visiting post office, church, village hall with sporting facilities, café, hotels, restaurants and public houses. There is a foot and cycle path into Keswick.

#### Outside:

Front gravelled parking area, side pathway, extensive rear decked balcony and spacious entertaining terrace each providing stunning views to the fells, rear garden with stocked and shrubbed borders mature hedging and established trees.