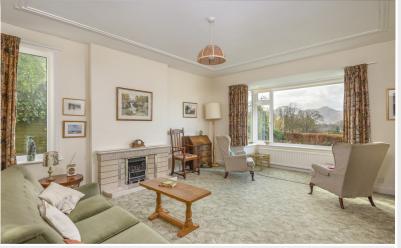

#### Accommodation

Ground Floor:

Entrance Hall With radiator, under stairs cupboard.

WC With WC, wash hand basin, radiator.

Living Room 19' 9" x 15' 1" (6.02m x 4.6m) With front bay window, side window, fireplace with gas fire, two radiators.