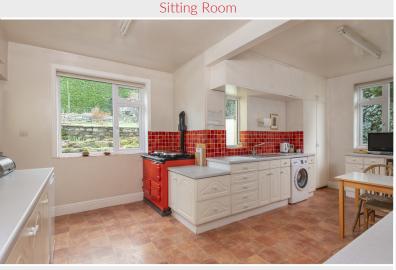

Sitting Room 15' 2" x 13' 9" (4.62m x 4.19m) With windows to two elevations, fireplace, radiator.

Dining Kitchen 21' 2" x 13' 4" (6.45m x 4.06m) With fitted base and wall units, sink with mixer tap, Aga, plumbing for washing machine and dishwasher, radiator, external door to the rear garden.