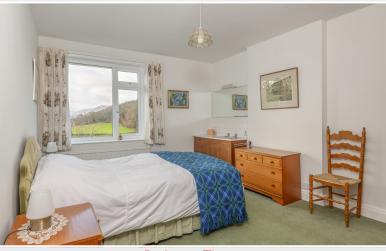

#### Landing

With access hatch to boarded loft with retractable ladder, electric light and power.

Bedroom One 13' 10" x 11' 2" (4.22m x 3.4m) Front bedroom with radiator.

#### En-suite Shower Room

With WC, wash hand basin, shower cubicle, heated towel rail, radiator.

Bedroom Two 13' 10" x 7' 9" (4.22m x 2.36m) Front bedroom with radiator.

Bedroom Three 13' 10" x 11' 1" (4.22m x 3.38m) Front bedroom with radiator, wash hand basin.

Bedroom Four 13' 3" x 9' 2" (4.04m x 2.79m) Rear bedroom with radiator.