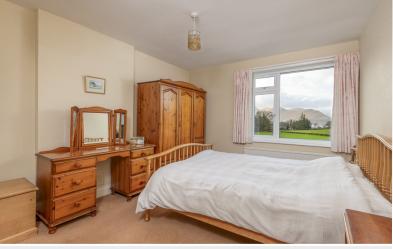

#### Landing

With access hatch to boarded loft with retractable ladder, electric light and power.

Bedroom One 13' 10" x 11' 2" (4.22m x 3.4m) Front bedroom with radiator.

#### En-suite Shower Room

With WC, wash hand basin, shower cubicle, heated towel rail, radiator.

Bedroom Two 13' 10" x 7' 9" (4.22m x 2.36m) Front bedroom with radiator.

Bedroom Three 13' 10" x 11' 1" (4.22m x 3.38m) Front bedroom with radiator, wash hand basin.

Bedroom Four 13' 3" x 9' 2" (4.04m x 2.79m) Rear bedroom with radiator.