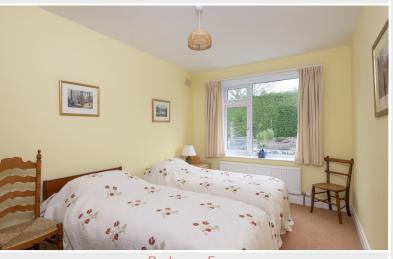

#### En-suite Shower Room

With WC, wash hand basin, shower cubicle, heated towel rail, radiator.

Bedroom Two 13' 10" x 7' 9" (4.22m x 2.36m) Front bedroom with radiator.

Bedroom Three 13' 10" x 11' 1" (4.22m x 3.38m) Front bedroom with radiator, wash hand basin.

Bedroom Four 13' 3" x 9' 2" (4.04m x 2.79m) Rear bedroom with radiator.