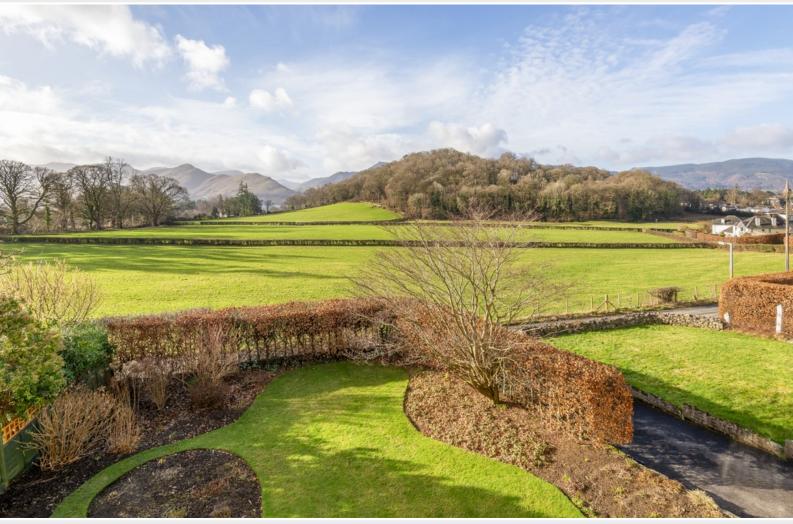

#### Outside:

Front lawned garden with established shrubs, paved patios, extensive side driveway providing on-site parking spaces, rear terraced garden with lawn, established shrubs, greenhouse, store, garage with electric light, electric power and pedestrian door.

#### Price

Offers over £875,000 are invited for consideration.

View

Rear Garden

Request a Viewing Online or Call 01768 741741