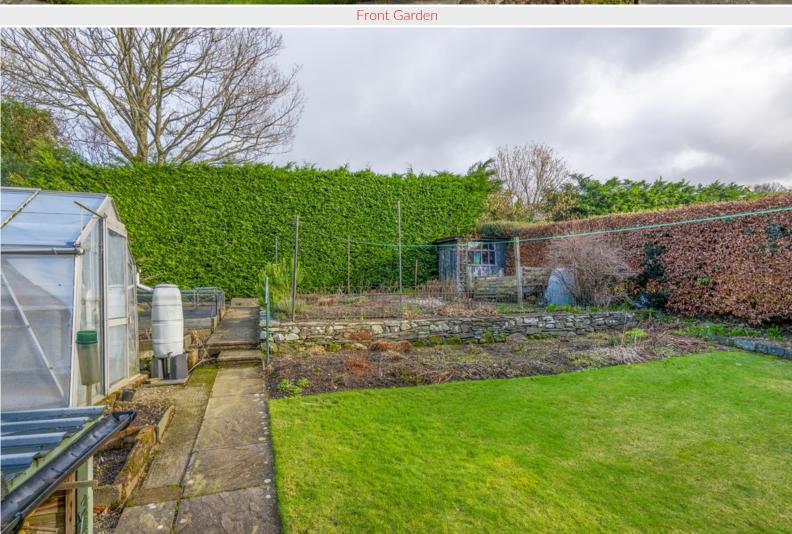

#### Outside:

Front lawned garden with established shrubs, paved patios, extensive side driveway providing on-site parking spaces, rear terraced garden with lawn, established shrubs, greenhouse, store, garage with electric light, electric power and pedestrian door.