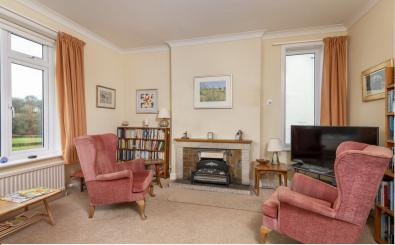

Sitting Room 15' 2" x 13' 9" (4.62m x 4.19m) With windows to two elevations, fireplace, radiator.

Dining Kitchen 21' 2" x 13' 4" (6.45m x 4.06m) With fitted base and wall units, sink with mixer tap, Aga, plumbing for washing machine and dishwasher, radiator, external door to the rear garden.