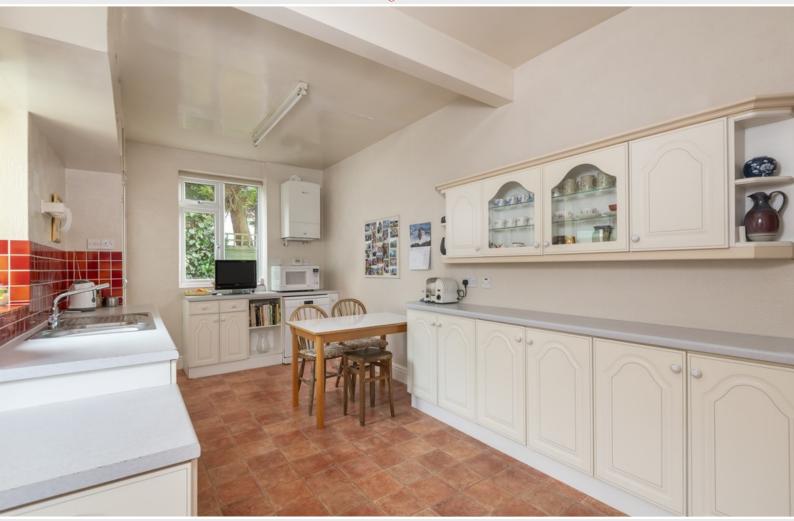

Sitting Room 15' 2" x 13' 9" (4.62m x 4.19m) With windows to two elevations, fireplace, radiator.

Dining Kitchen 21' 2" x 13' 4" (6.45m x 4.06m) With fitted base and wall units, sink with mixer tap, Aga, plumbing for washing machine and dishwasher, radiator, external door to the rear garden.