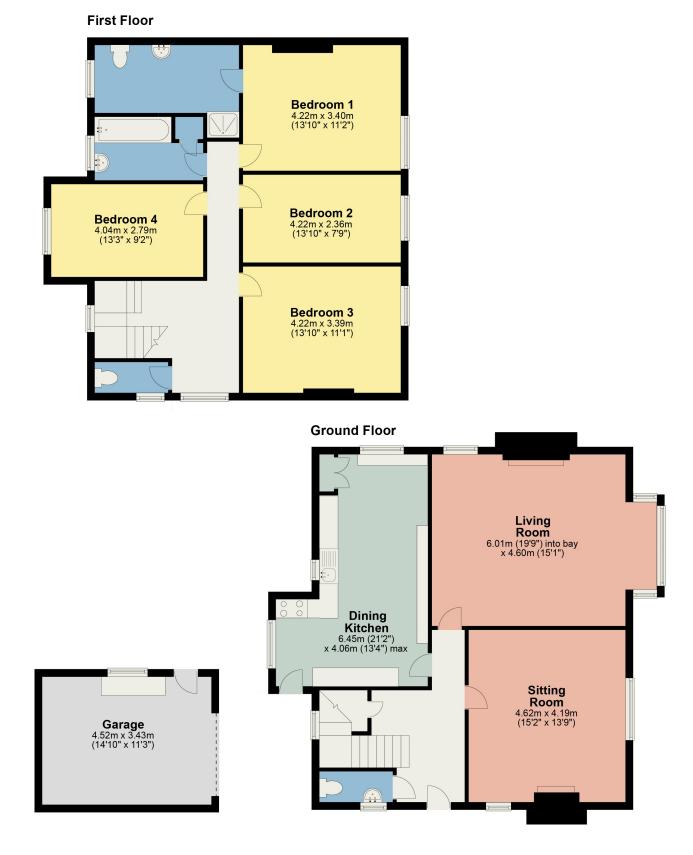

#### Accommodation

Ground Floor:

Entrance Hall With radiator, under stairs cupboard.

WC With WC, wash hand basin, radiator.

Living Room 19' 9" x 15' 1" (6.02m x 4.6m) With front bay window, side window, fireplace with gas fire, two radiators.

Sitting Room 15' 2" x 13' 9" (4.62m x 4.19m) With windows to two elevations, fireplace, radiator.

Dining Kitchen 21' 2" x 13' 4" (6.45m x 4.06m) With fitted base and wall units, sink with mixer tap, Aga, plumbing for washing machine and dishwasher, radiator, external door to the rear garden.

#### Landing

With access hatch to boarded loft with retractable ladder, electric light and power.

Bedroom One 13' 10" x 11' 2" (4.22m x 3.4m) Front bedroom with radiator.

#### En-suite Shower Room

With WC, wash hand basin, shower cubicle, heated towel rail, radiator.

Bedroom Two 13' 10" x 7' 9" (4.22m x 2.36m) Front bedroom with radiator.

Bedroom Three 13' 10" x 11' 1" (4.22m x 3.38m) Front bedroom with radiator, wash hand basin.

Bedroom Four 13' 3" x 9' 2" (4.04m x 2.79m) Rear bedroom with radiator.

#### Bathroom

With bath, wash hand basin, radiator, built in airing cupboard.

Request a Viewing Online or Call 01768 741741

Living Room

Kitchen

www.**hackney-leigh**.co.uk

Bedroom Two

Bedroom Four

#### Separate WC

This plan is for layout guidance only and is not drawn to scale unless stated. Windows and door openings are approximate. Whilst every care is taken in preparation of this plan, please check all dimensions, shapes and compass bearings before making any decision reliant upon them. REF: KW0325