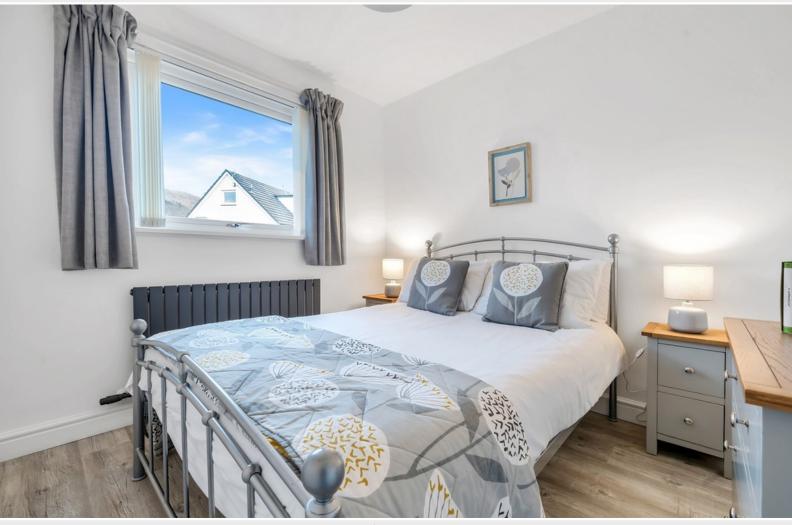

#### Entrance Hall

With radiator, access hatch to loft with retractable ladder, light and power.

Living / Dining Room 16' 4" x 11' 2" (4.98m x 3.4m) With feature recessed fireplace including wood burning stove with tile hearth and timber over mantle, side window with view towards the Skiddaw range, radiator, TV point, external door to rear garden.

Bedroom One 12' 4" x 11' 2" (3.76m x 3.4m) With radiator, range of fitted bedroom furniture comprising built in wardrobes, drawers, dressing table and shelving.

Bedroom Two 9' 1" x 8' 11" (2.77m x 2.72m) With radiator.