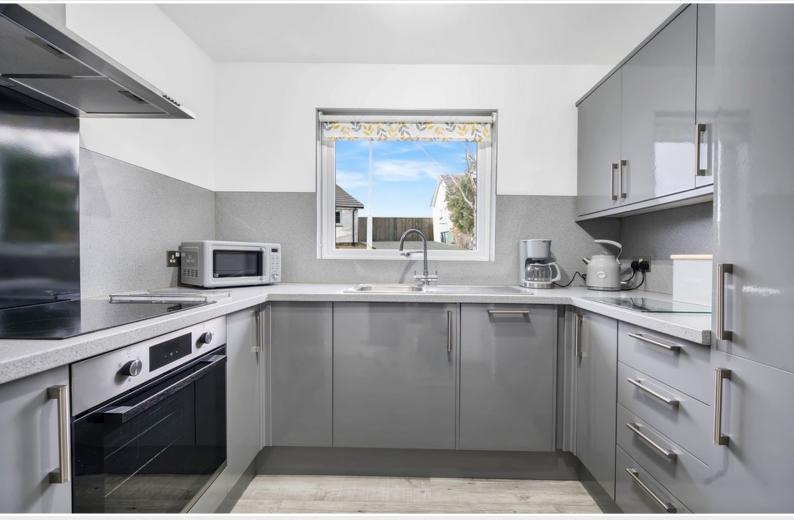

#### Kitchen 8' 10" x 8' 10" (2.69m x 2.69m)

With a stylish range of fitted base and wall units, sink with mixer tap, integrated oven, hob, extractor unit, fridge, freezer, dish washer, radiator, built in cupboard with gas Combi boiler.