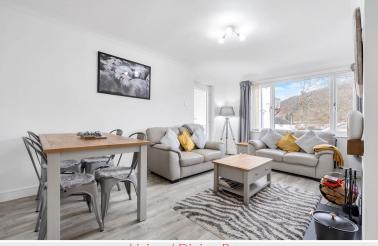

#### Entrance Hall

With radiator, access hatch to loft with retractable ladder, light and power.

Living / Dining Room 16' 4" x 11' 2" (4.98m x 3.4m) With feature recessed fireplace including wood burning stove with tile hearth and timber over mantle, side window with view towards the Skiddaw range, radiator, TV point, external door to rear garden.

Living / Dining Room

Bedroom One

Bedroom Two

Shower Room

Parking

Outside:

Landscaped easily managed gardens comprising side tarmac driveway providing on-site parking spaces, front well stocked rockery garden, rear shrubbed garden with Honister green slate chippings, water tap.