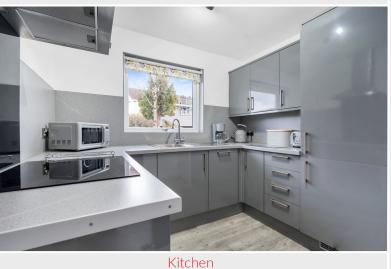

#### Kitchen 8' 10" x 8' 10" (2.69m x 2.69m)

With a stylish range of fitted base and wall units, sink with mixer tap, integrated oven, hob, extractor unit, fridge, freezer, dish washer, radiator, built in cupboard with gas Combi boiler.