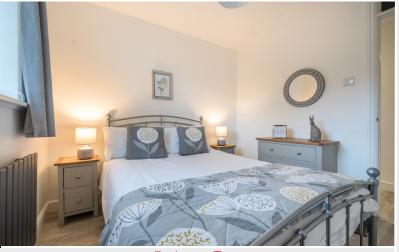

Bedroom One 12' 4" x 11' 2" (3.76m x 3.4m) With radiator, range of fitted bedroom furniture comprising built in wardrobes, drawers, dressing table and shelving.

Bedroom Two 9' 1" x 8' 11" (2.77m x 2.72m) With radiator.