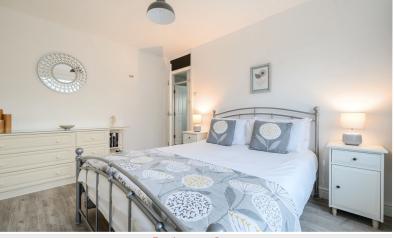

Bedroom One 12' 4" x 11' 2" (3.76m x 3.4m) With radiator, range of fitted bedroom furniture comprising built in wardrobes, drawers, dressing table and shelving.

Bedroom Two 9' 1" x 8' 11" (2.77m x 2.72m) With radiator.