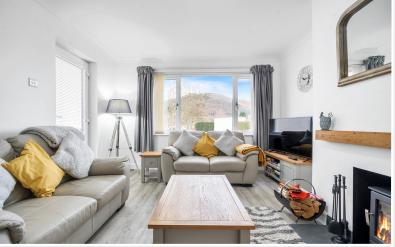

#### Entrance Hall

With radiator, access hatch to loft with retractable ladder, light and power.

Living / Dining Room 16' 4" x 11' 2" (4.98m x 3.4m) With feature recessed fireplace including wood burning stove with tile hearth and timber over mantle, side window with view towards the Skiddaw range, radiator, TV point, external door to rear garden.

Living / Dining Room

Bedroom One

Bedroom Two

Shower Room

Parking

Outside:

Landscaped easily managed gardens comprising side tarmac driveway providing on-site parking spaces, front well stocked rockery garden, rear shrubbed garden with Honister green slate chippings, water tap.