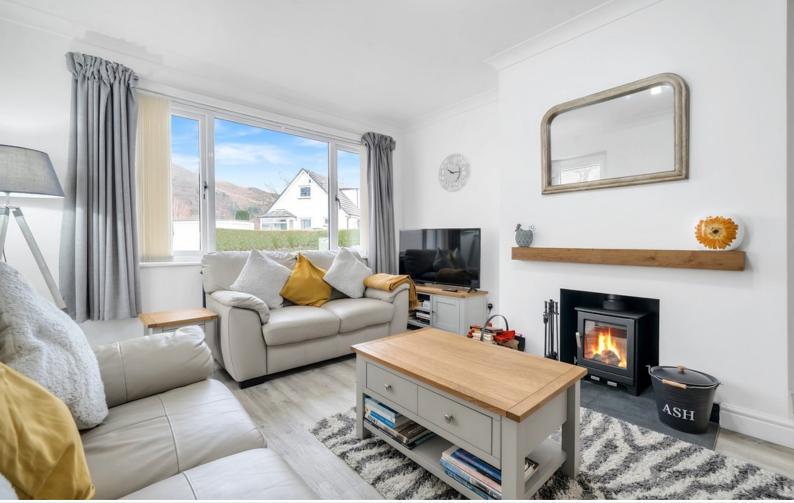

#### Entrance Hall

With radiator, access hatch to loft with retractable ladder, light and power.

Living / Dining Room 16' 4" x 11' 2" (4.98m x 3.4m) With feature recessed fireplace including wood burning stove with tile hearth and timber over mantle, side window with view towards the Skiddaw range, radiator, TV point, external door to rear garden.