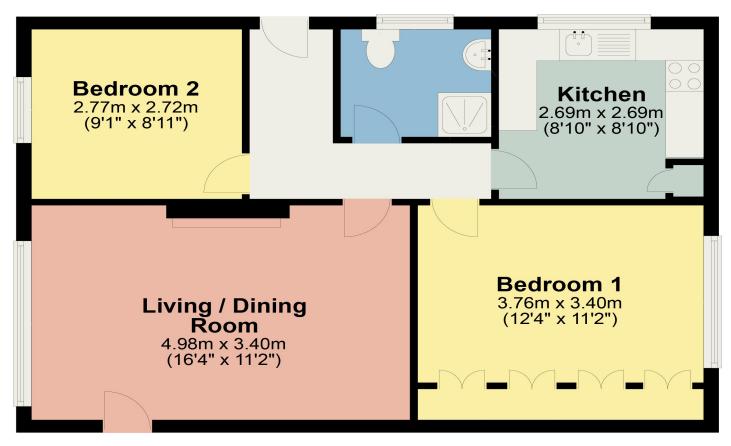

## **Ground Floor**

This plan is for layout guidance only and is not drawn to scale unless stated. Windows and door openings are approximate. Whilst every care is taken in preparation of this plan, please check all dimensions, shapes and compass bearings before making any decision reliant upon them. REF: KW0319