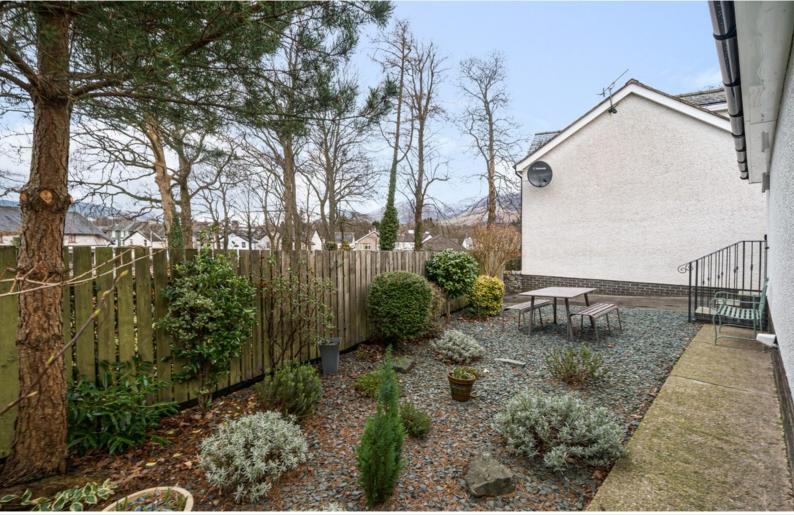

Living / Dining Room

Bedroom One

Bedroom Two

Shower Room

Parking

Outside:

Landscaped easily managed gardens comprising side tarmac driveway providing on-site parking spaces, front well stocked rockery garden, rear shrubbed garden with Honister green slate chippings, water tap.