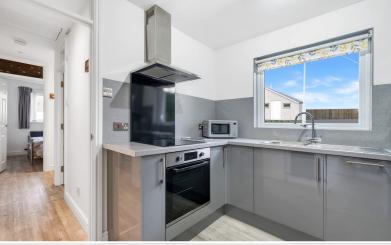

#### Kitchen 8' 10" x 8' 10" (2.69m x 2.69m)

With a stylish range of fitted base and wall units, sink with mixer tap, integrated oven, hob, extractor unit, fridge, freezer, dish washer, radiator, built in cupboard with gas Combi boiler.