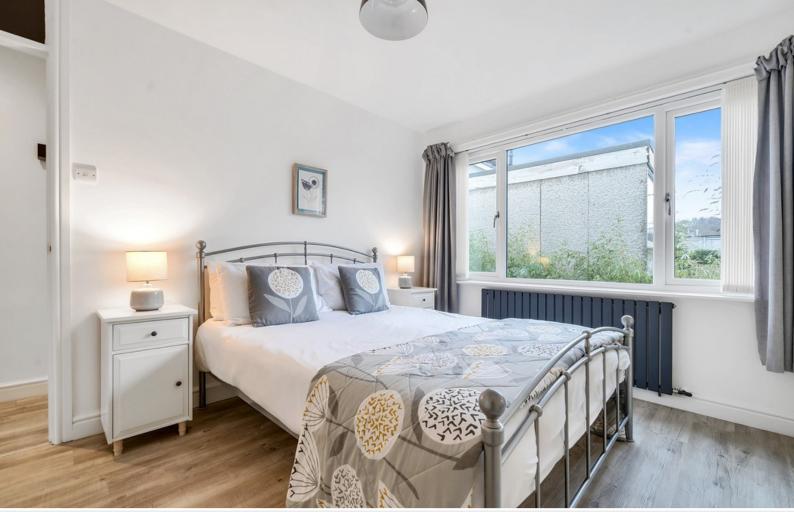

Bedroom One 12' 4" x 11' 2" (3.76m x 3.4m) With radiator, range of fitted bedroom furniture comprising built in wardrobes, drawers, dressing table and shelving.

Bedroom Two 9' 1" x 8' 11" (2.77m x 2.72m) With radiator.