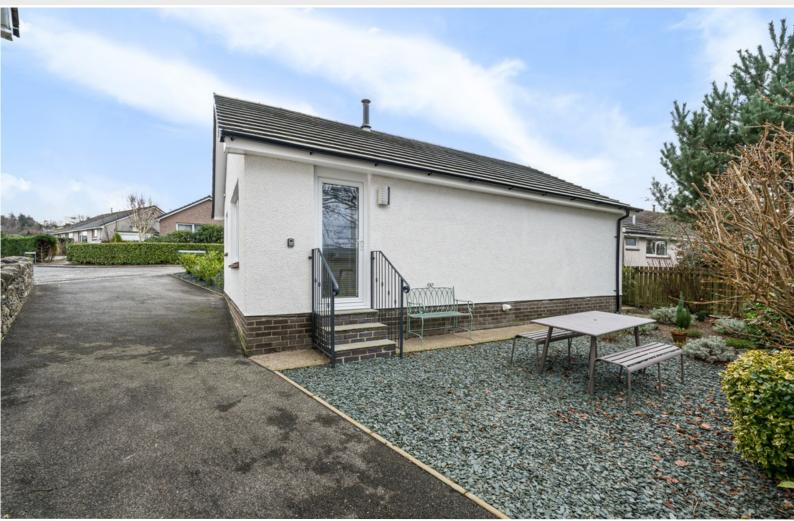

Living / Dining Room

Bedroom One

Bedroom Two

Shower Room

Parking

Outside:

Landscaped easily managed gardens comprising side tarmac driveway providing on-site parking spaces, front well stocked rockery garden, rear shrubbed garden with Honister green slate chippings, water tap.