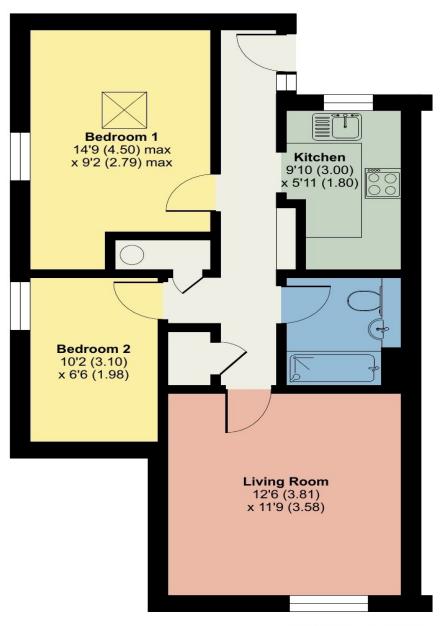

## Flat 11, Hewetson Court, Main Street, Keswick

Approximate Area = 561 sq ft / 52.1 sq m For identification only - Not to scale

SECOND FLOOR

RICS Certified Property Measurer Floor plan produced in accordance with RICS Property Measurement Standards incorporating International Property Measurement Standards (IPMS2 Residential). © n/checom 2022. Produced for Hackney & Leigh. REF: 925008