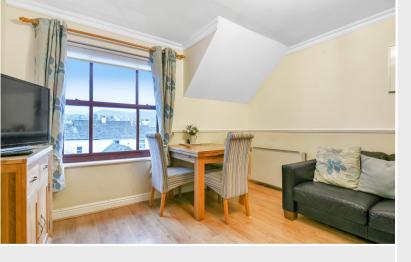

#### Self Contained Entrance Hall

With electric heater, built in airing cupboard, built in storage cupboard.

Living / Dining Room With fell views, electric heater.