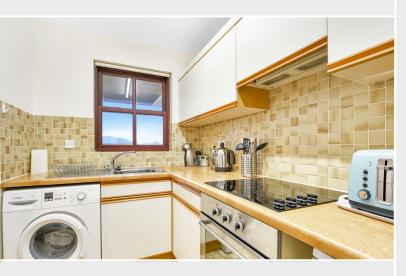

#### Kitchen

With fell views, range of fitted base and wall units, single drainer sink unit with mixer tap, ceramic wall tiling, integrated oven, hob, extractor unit and plumbing for washing machine, wall mounted fan heater.