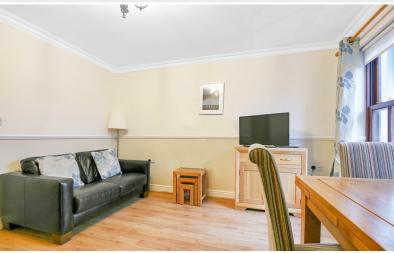

#### Self Contained Entrance Hall

With electric heater, built in airing cupboard, built in storage cupboard.

Living / Dining Room With fell views, electric heater.