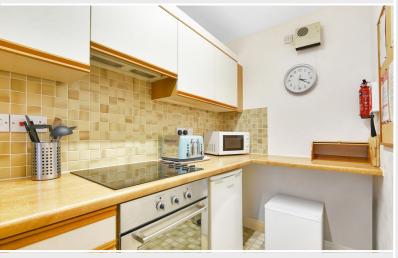

#### Kitchen

With fell views, range of fitted base and wall units, single drainer sink unit with mixer tap, ceramic wall tiling, integrated oven, hob, extractor unit and plumbing for washing machine, wall mounted fan heater.