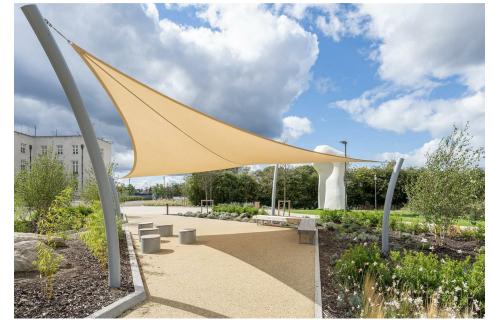

Outside and Walthamstow's latest landmark, Fellowship Square, is just moments away. An artfully arranged public space, with fountains and regular events, this is a lovely spot to have on your doorstep. Explore a little further for Bell Corner, home to some charming independent cafes and one of our best gastropubs, The Bell. Finally Lloyd Park's open green spaces and landscaped gardens are less than a half mile on foot.