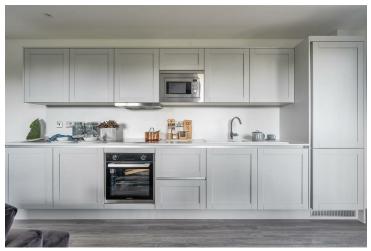

KIM HEYWOOD **EI7 BRANCH MANAGER** 

Your hallway's immediately wide and welcoming, with the extra storage and incidental space that's all too often overlooked in London apartment living. Then your open plan lounge, kitchen and diner opens everything up even futher. Immaculate white cabinets home to high end integrated appliances give way to Forest Green wood panelling while smoky grey engineered hardwood runs underfoot.