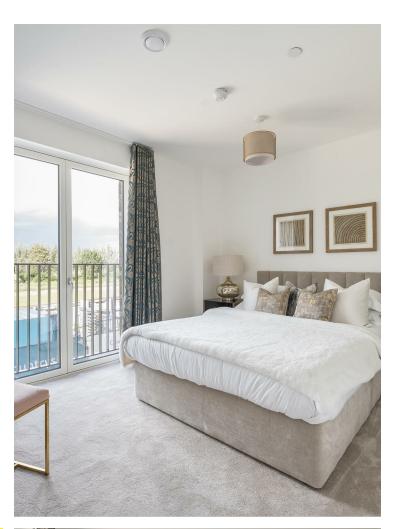

A set of patio doors open up from your living room to your balcony, a secluded outdoor spot with a lush green backdrop under clear skies. Great for a morning coffee. Elsewhere your main bedroom is a substantial double, with its own juliette balcony access and a striking statement wall above the bed. Your second bedroom is similarly appointed, and finally your bathroom's a softly lit, boutique affair, with large format tiling from tub to ceiling.