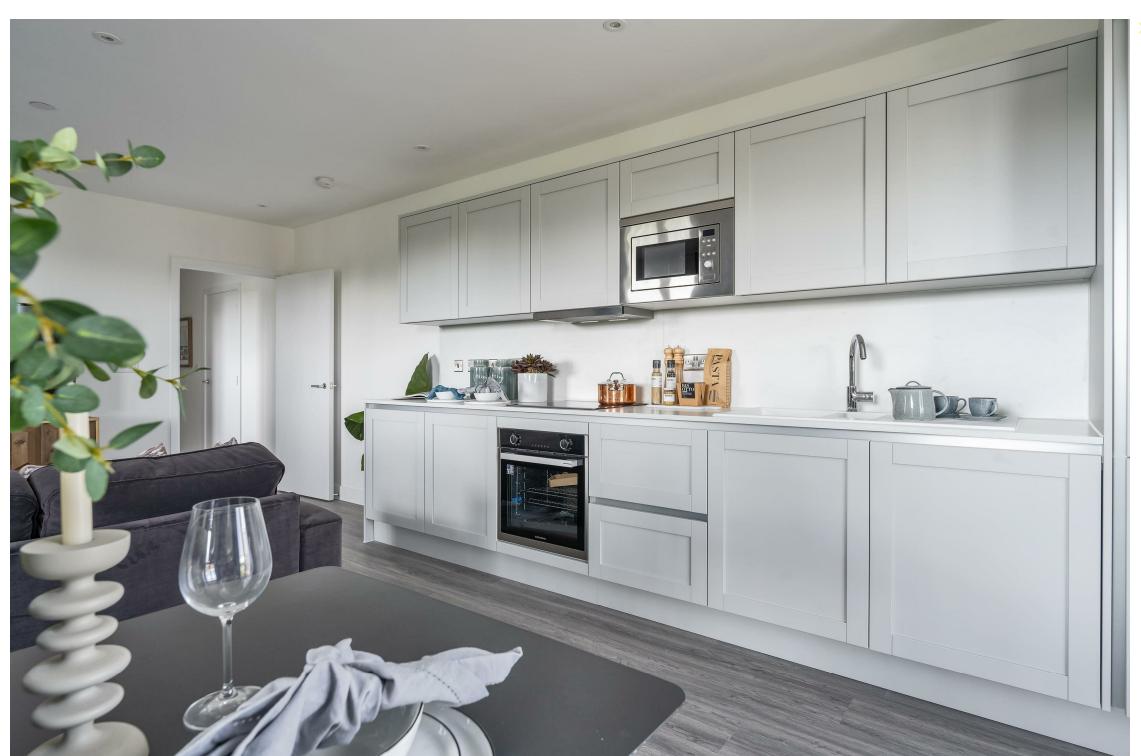

KIM HEYWOOD **EI7 BRANCH MANAGER** 

Your hallway's immediately wide and welcoming, with the extra storage and incidental space that's all too often overlooked in London apartment living. Then your open plan lounge, kitchen and diner opens everything up even futher. Immaculate white cabinets home to high end integrated appliances give way to Forest Green wood panelling while smoky grey engineered hardwood runs underfoot.

## **Features**

- · Two Bedrooms
- · 999 Year Lease
- · Dual Aspect plus Private Terrace
- $\cdot\,$  Secure Video and Fob Entry
- · Bike Store
- $\cdot$  Views Across Open Green Spaces and Sensory Garden
- · Integrated Appliances Included
- · Ten Year Building Warranty and Two Year Customer Care Warranty
- · Energy Efficient and Low Energy Bills
- · Images are of show apartment