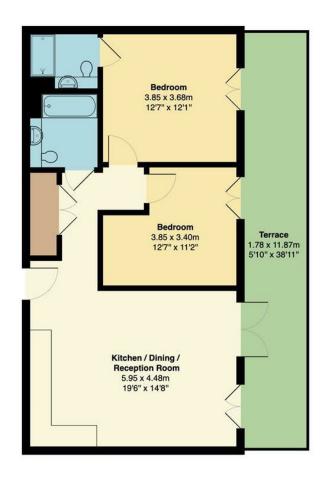

Total Area: 70.0 m<sup>2</sup> ... 753 ft<sup>2</sup> (excluding terrace)
All measurements are approximate and for display purposes only

E17 Office
236 Hoe Street
E17 3AY
0203 397 9797
hello17@stowbrothers.com

Forest Road, Walthamstow £510,000 Leasehold 2 Bed Apartment

## **Features**

- · Two Bedrooms
- · 999 Year Lease
- · Dual Aspect plus Private Terrace
- $\cdot\,$  Secure Video and Fob Entry
- · Bike Store
- $\cdot$  Views Across Open Green Spaces and Sensory Garden
- · Integrated Appliances Included
- · Ten Year Building Warranty and Two Year Customer Care Warranty
- · Energy Efficient and Low Energy Bills
- · Images are of show apartment