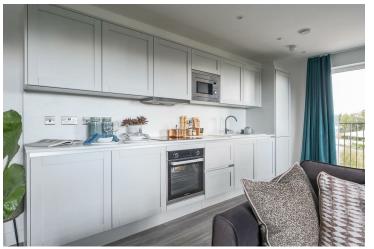

KIM HEYWOOD **EI7 BRANCH MANAGER** 

Your hallway's immediately wide and welcoming, with the extra storage and incidental space that's all too often overlooked in London apartment living. Then your open plan lounge, kitchen and diner opens everything up even futher. Immaculate white cabinets home to high end integrated appliances give way to Forest Green wood panelling while smoky grey engineered hardwood runs underfoot.