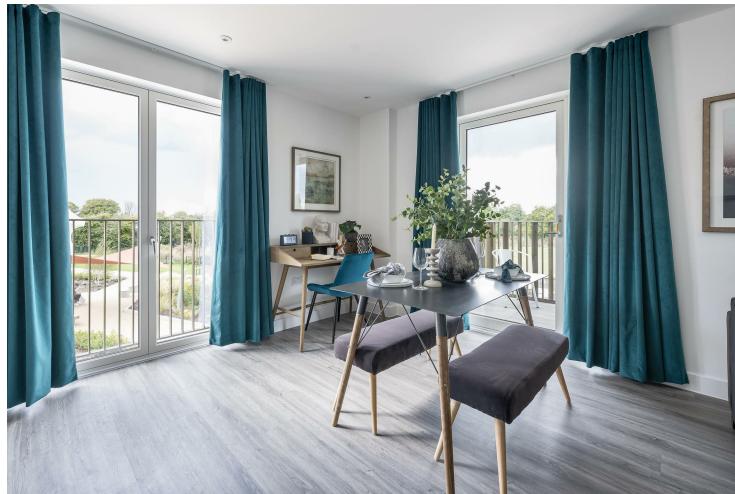

A set of patio doors open up from your living room to your balcony, a secluded outdoor spot with a lush green backdrop under clear skies. Great for a morning coffee. Elsewhere your main bedroom is a substantial double, with its own juliette balcony access and a striking statement wall above the bed. Your second bedroom is similarly appointed, and finally your bathroom's a softly lit, boutique affair, with large format tiling from tub to ceiling.