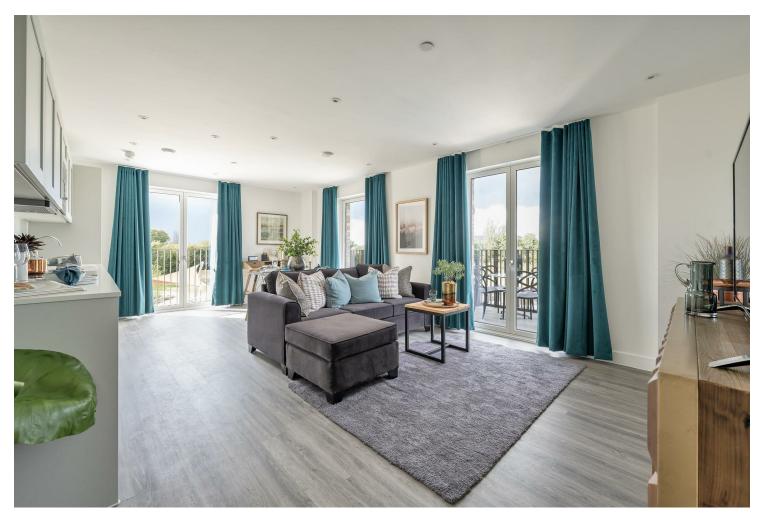

KIM HEYWOOD **EI7 BRANCH MANAGER** 

Your hallway's immediately wide and welcoming, with the extra storage and incidental space that's all too often overlooked in London apartment living. Then your open plan lounge, kitchen and diner opens everything up even futher. Immaculate white cabinets home to high end integrated appliances give way to Forest Green wood panelling while smoky grey engineered hardwood runs underfoot.