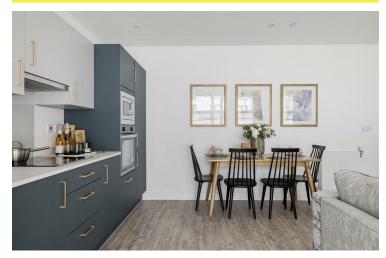

KIM HEYWOOD **EI7 BRANCH MANAGER** 

Your hallway's immediately impressive, with two useful storage cupboards and a well appointed bathroom. Explore further and the undoubted highlight of your brand new home is the expansive, open plan kitchen, living and dining room, where glazed sliding doors open onto your private terrace. A suite of sleek cabinets occupy one side of the space, finished in striking hunter green at floor level and matt platinum at head height. Sleek slimline countertops sit in between, and you have a full complement of integrated appliances. Worn ash Amtico flooring runs underfoot, on into your generous lounge, while wall spanning windows give out onto that private