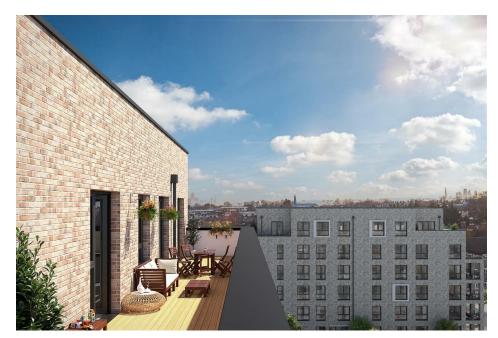

## **Features**

- · Two Bedroom Apartment
- · First Floor with Private Balcony
- · Energy Efficient and Low Energy Bills
- · 10 Year Builders Warranty & 5 Year Appliance Warranty
- · 3 Minutes to Wood Street Station
- $\cdot$  II Minutes to Hackney Central, 20 Minutes to Liverpool Street
- · A Short Walk to Epping Forest & Hollow Ponds
- $\cdot$  Walking Distance to Walthamtsow Village
- · Local Amenities Include a Co Op, Dudleys & Clapton Craft
- · IMAGES ARE OF SHOW APARTMENT