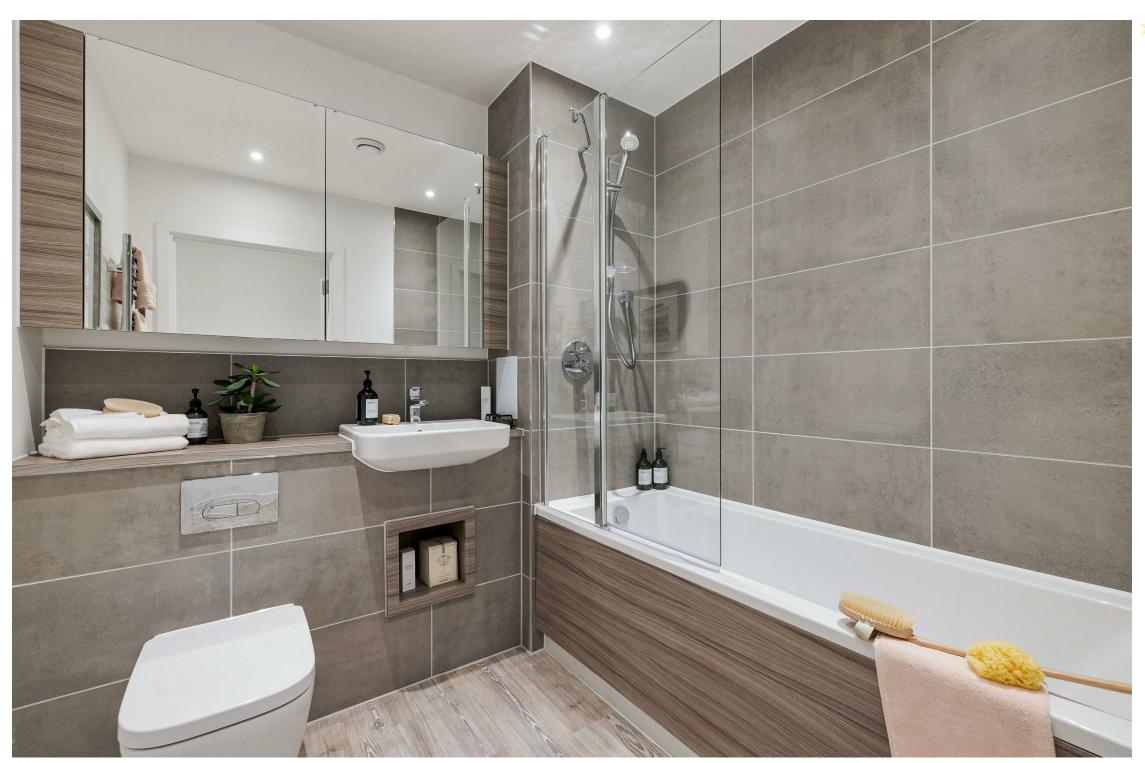

Elsewhere, your bedrooms are softly carpeted and luxuriously styled. The main bedroom has a boutique en suite and a strong statement wall above the bed, plentiful storage and an oversized vanity mirror, walk in shower cubicle and large format letterbox tiling from floor to ceiling. Bedroom two's another double, just as covetable as that principal sleeper, while your family bathroom is another five star affair, complete with sumptuous tub.