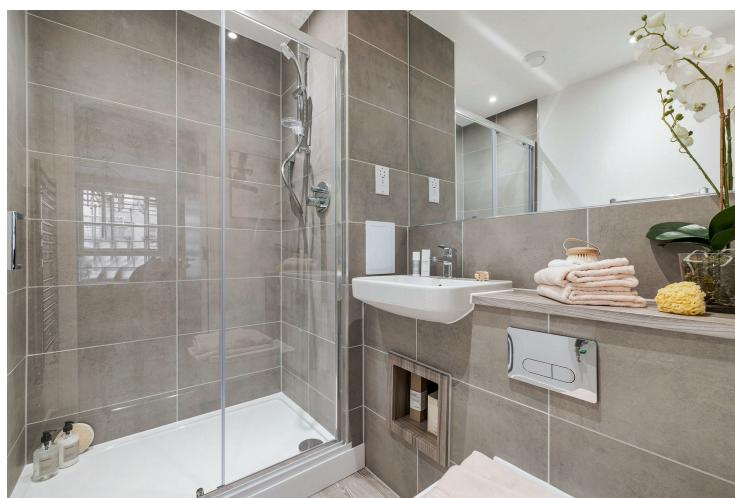

Elsewhere, your bedrooms are softly carpeted and luxuriously styled. The main bedroom has a boutique en suite and a strong statement wall above the bed, plentiful storage and an oversized vanity mirror, walk in shower cubicle and large format letterbox tiling from floor to ceiling. Bedroom two's another double, just as covetable as that principal sleeper, while your family bathroom is another five star affair, complete with sumptuous tub.