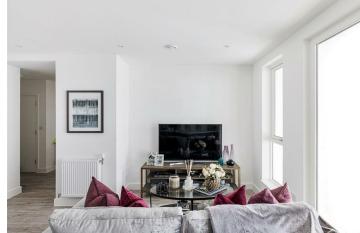

KIM HEYWOOD **EI7 BRANCH MANAGER** 

Your hallway's immediately impressive, with two useful storage cupboards and a well appointed bathroom. Explore further and the undoubted highlight of your brand new home is the expansive, open plan kitchen, living and dining room, where glazed sliding doors open onto your private terrace. A suite of sleek cabinets occupy one side of the space, finished in striking hunter green at floor level and matt platinum at head height. Sleek slimline countertops sit in between, and you have a full complement of integrated appliances. Worn ash Amtico flooring runs underfoot, on into your generous lounge, while wall spanning windows give out onto that private