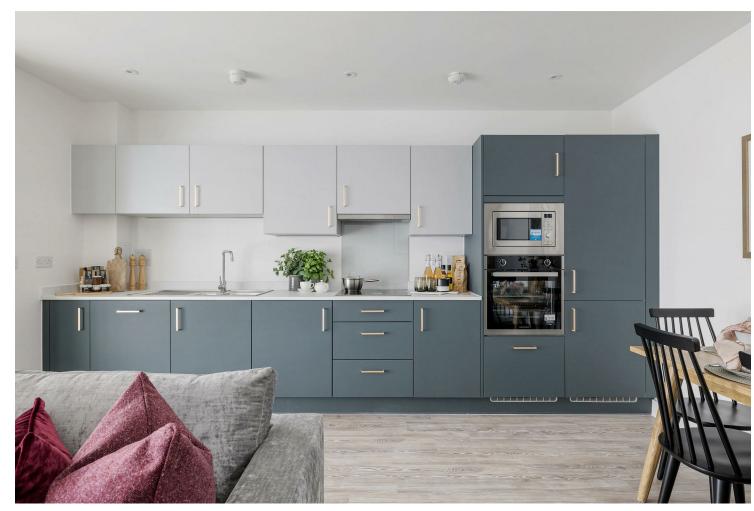

KIM HEYWOOD **EI7 BRANCH MANAGER** 

Your hallway's immediately impressive, with two useful storage cupboards and a well appointed bathroom. Explore further and the undoubted highlight of your brand new home is the expansive, open plan kitchen, living and dining room, where glazed sliding doors open onto your private terrace. A suite of sleek cabinets occupy one side of the space, finished in striking hunter green at floor level and matt platinum at head height. Sleek slimline countertops sit in between, and you have a full complement of integrated appliances. Worn ash Amtico flooring runs underfoot, on into your generous lounge, while wall spanning windows give out onto that private