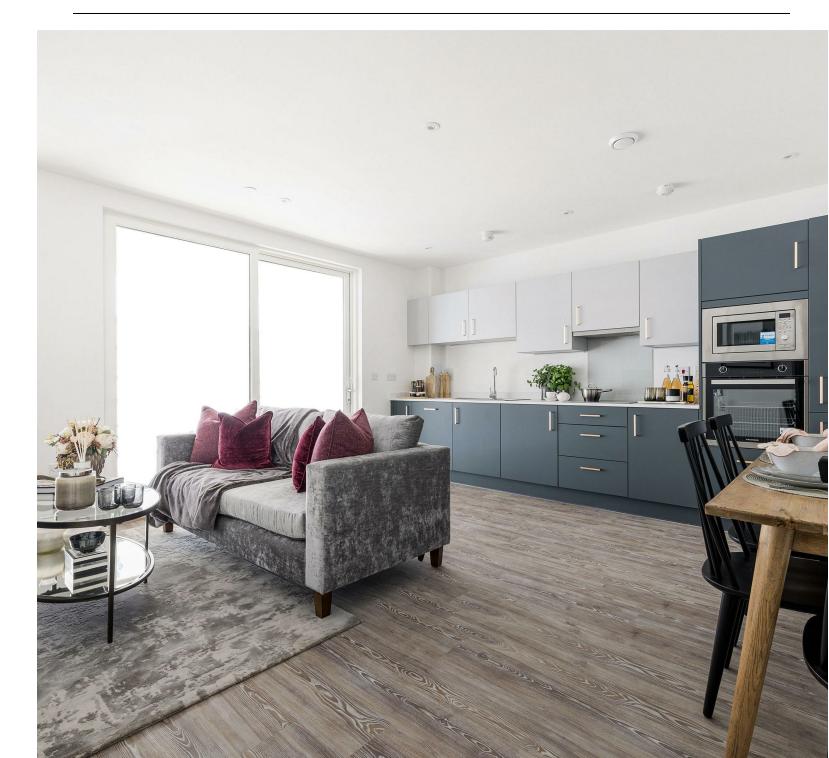

KIM HEYWOOD **EI7 BRANCH MANAGER** 

Your hallway's immediately impressive, with two useful storage cupboards and a well appointed bathroom. Explore further and the undoubted highlight of your brand new home is the expansive, open plan kitchen, living and dining room, where glazed sliding doors open onto your private terrace. A suite of sleek cabinets occupy one side of the space, finished in striking hunter green at floor level and matt platinum at head height. Sleek slimline countertops sit in between, and you have a full complement of integrated appliances. Worn ash Amtico flooring runs underfoot, on into your generous lounge, while wall spanning windows give out onto that private