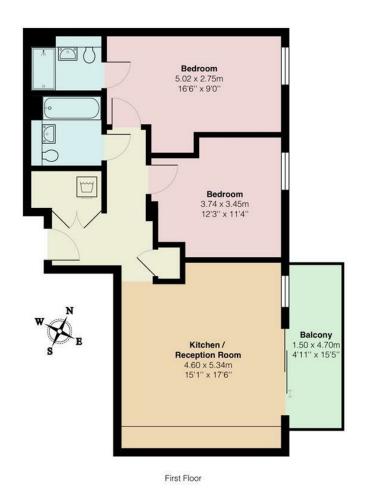

 $\label{eq:Total Area: 71.6 m} Total\ Area: 71.6\ m^2\ ...\ 771\ ft^2\ \mbox{(excluding balcony)}$  All measurements are approximate and for display purposes only

SB

E17 Office
236 Hoe Street
E17 3AY
0203 397 9797
hello17@stowbrothers.com

## **Features**

- · Two Bedroom Apartment
- · First Floor with Private Balcony
- · Energy Efficient and Low Energy Bills
- · 10 Year Builders Warranty & 5 Year Appliance Warranty
- · 3 Minutes to Wood Street Station
- $\cdot$  II Minutes to Hackney Central, 20 Minutes to Liverpool Street
- · A Short Walk to Epping Forest & Hollow Ponds
- $\cdot$  Walking Distance to Walthamtsow Village
- · Local Amenities Include a Co Op, Dudleys & Clapton Craft
- · IMAGES ARE OF SHOW APARTMENT

KIM HEYWOOD **EI7 BRANCH MANAGER** 

Your hallway's immediately impressive, with two useful storage cupboards and a well appointed bathroom. Explore further and the undoubted highlight of your brand new home is the expansive, open plan kitchen, living and dining room, where glazed sliding doors open onto your private terrace. A suite of sleek cabinets occupy one side of the space, finished in striking hunter green at floor level and matt platinum at head height. Sleek slimline countertops sit in between, and you have a full complement of integrated appliances. Worn ash Amtico flooring runs underfoot, on into your generous lounge, while wall spanning windows give out onto that private

Elsewhere, your bedrooms are softly carpeted and luxuriously styled. The main bedroom has a boutique en suite and a strong statement wall above the bed, plentiful storage and an oversized vanity mirror, walk in shower cubicle and large format letterbox tiling from floor to ceiling. Bedroom two's another double, just as covetable as that principal sleeper, while your family bathroom is another five star affair, complete with sumptuous tub.