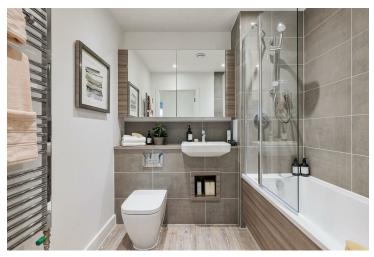

KIM HEYWOOD **EI7 BRANCH MANAGER** 

Your hallway's immediately impressive, with two useful storage cupboards and a well appointed bathroom. Explore further and the undoubted highlight of your brand new home is the expansive, open plan kitchen, living and dining room, where glazed sliding doors open onto your private terrace. A suite of sleek cabinets occupy one side of the space, finished in striking hunter green at floor level and matt platinum at head height. Sleek slimline countertops sit in between, and you have a full complement of integrated appliances. Worn ash Amtico flooring runs underfoot, on into your generous lounge, while wall spanning windows give out onto that private

Elsewhere, your bedrooms are softly carpeted and luxuriously styled. The main bedroom has a boutique en suite and a strong statement wall above the bed, plentiful storage and an oversized vanity mirror, walk in shower cubicle and large format letterbox tiling from floor to ceiling. Bedroom two's another double, just as covetable as that principal sleeper, while your family bathroom is another five star affair, complete with sumptuous tub.