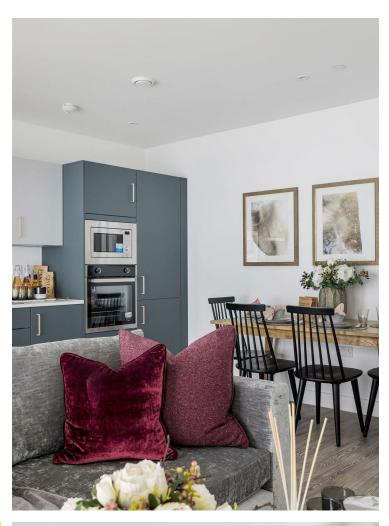

KIM HEYWOOD **EI7 BRANCH MANAGER** 

Your hallway's immediately impressive, with two useful storage cupboards and a well appointed bathroom. Explore further and the undoubted highlight of your brand new home is the expansive, open plan kitchen, living and dining room, where glazed sliding doors open onto your private terrace. A suite of sleek cabinets occupy one side of the space, finished in striking hunter green at floor level and matt platinum at head height. Sleek slimline countertops sit in between, and you have a full complement of integrated appliances. Worn ash Amtico flooring runs underfoot, on into your generous lounge, while wall spanning windows give out onto that private