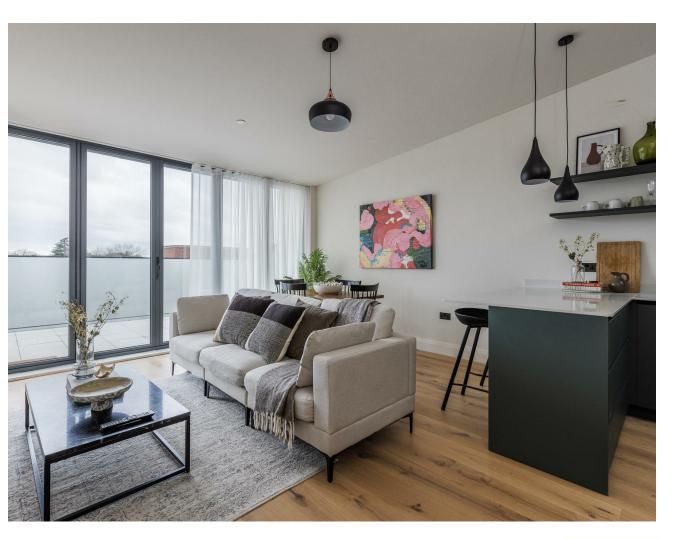

#### IF YOU LIVED HERE

You'd love living in this landmark new development, surrounded by great design, with high quality materials and finishes, and cutting edge fixtures and fittings. There are just eleven brand new loft-style luxury penthouse apartments at Regency Court, a development completed in 2006.

From the stunning Nedzinc Noir exterior and bespoke aluminium doors and windows, to the anthracite finishes and German hardware, every detail has been carefully considered. The living areas and terraces are orientated to maximise the afternoon and evening sun, and tall ceilings create

an airy ambience. Handcrafted wood flooring and porcelain tiles are complemented by British bronze ironmongery and laser PET-finished kitchens. Each apartment has bespoke built-in wardrobes, stunning copper light fittings and black bronze switches/fittings. And energy-efficiency is at the forefront, with air source heat pumps and heat recovery ventilation.