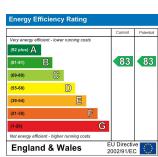

an airy ambience. Handcrafted wood flooring and porcelain tiles are complemented by British bronze ironmongery and laser PET-finished kitchens. Each apartment has bespoke built-in wardrobes, stunning copper light fittings and black bronze switches/fittings. And energy-efficiency is at the forefront, with air source heat pumps and heat recovery ventilation.