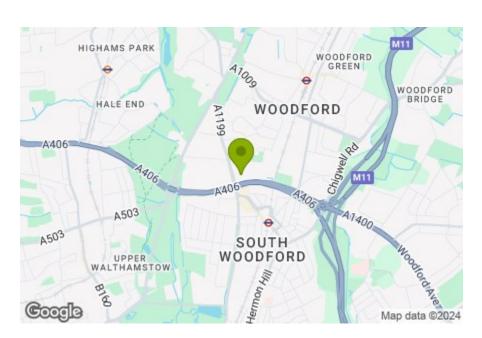

#### WHAT FLSE

- All the amenities of South Woodford are nearby, from the cinema, shops and restaurants along the High Road and local independents in charming George Lane all just moments away.
- South Woodford tube station is a mere eight walk. From here the Central Line provides fast direct journeys to Stratford (9 minutes), the City (Liverpool Street 19 minutes), and the West End (Oxford Circus 29 minutes). And it's just 27 minutes to Canary Wharf.
- The 6,000 wild acres of Epping Forest are just half a mile away. Here you'll find woodland and grassland criss-crossed by paths and trails for walking and cycling, and over a hundred lakes and ponds.
- The local area has lots of parks with playgrounds and sports facilities, and there are plenty of tennis courts and renowned golf clubs nearby.