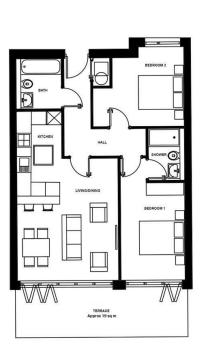

# HIGH ROAD, LONDON Asking Price £525,000 Leasehold 2 Bed Apartment

#### Features:

- Penthouse Collection Approx 786 sqft
- Private Terrace
- 24 Hour Concierge
- 8 mins walk to South Woodford underground station
- Next to a plethora of amenities on George Lane
- Built in Wardrobes
- Super Fast Hyper-optic Broadband available
- Close to Epping Forest
- IMAGES ARE OF A SHOW APARTMENT