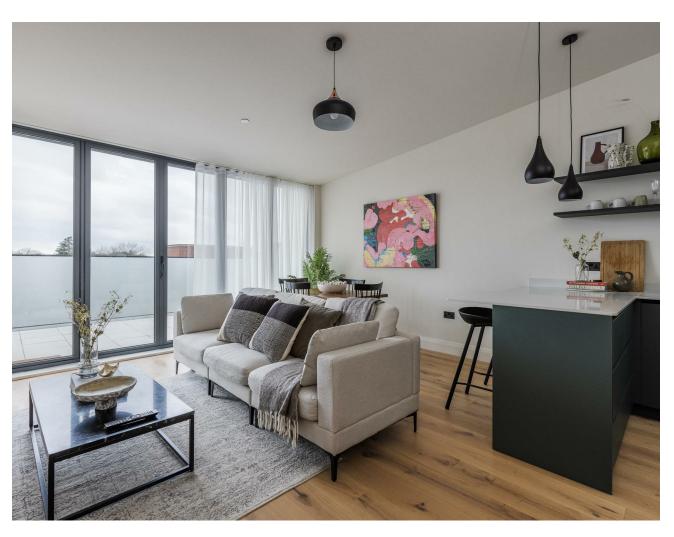

#### IF YOU LIVED HERE

You'd love living in this landmark new development, surrounded by great design, with high quality materials and finishes, and cutting edge fixtures and fittings. There are just eleven brand new loft-style luxury penthouse apartments at Regency Court, a development completed in 2006.

From the stunning Nedzinc Noir exterior and bespoke aluminium doors and windows, to the anthracite finishes and German hardware, every detail has been carefully considered. The living areas and terraces are orientated to maximise the afternoon and evening sun, and tall ceilings create

an airy ambience. Handcrafted wood flooring and porcelain tiles are complemented by British bronze ironmongery and laser PET-finished kitchens. Each apartment has bespoke built-in wardrobes, stunning copper light fittings and black bronze switches/fittings. And energy-efficiency is at the forefront, with air source heat pumps and heat recovery ventilation.