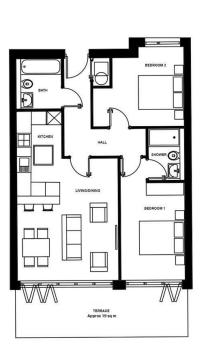

### 89 - 111 HIGH ROAD REGENCY COURT, Asking Price £525,000 Leasehold 2 Bed Apartment

#### Features:

- Penthouse Collection Approx 786 sqft
- Private Terrace
- 24 Hour Concierge
- 8 mins walk to South Woodford underground station
- Next to a plethora of amenities on George Lane
- Built in Wardrobes
- Super Fast Hyper-optic Broadband available
- Close to Epping Forest
- IMAGES ARE OF A SHOW APARTMENT