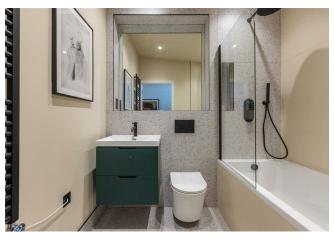

From the stunning Nedzinc Noir exterior and bespoke aluminium doors and windows, to the anthracite finishes and German hardware, every detail has been carefully considered. The living areas and terraces are orientated to maximise the afternoon and evening sun, and tall ceilings create

an airy ambience. Handcrafted wood flooring and porcelain tiles are complemented by British bronze ironmongery and laser PET-finished kitchens. Each apartment has bespoke built-in wardrobes, stunning copper light fittings and black bronze switches/fittings. And energy-efficiency is at the forefront, with air source heat pumps and heat recovery ventilation.