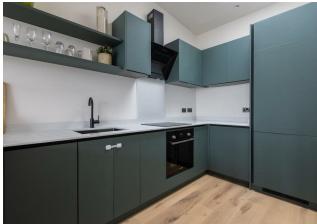

From the stunning Nedzinc Noir exterior and bespoke aluminium doors and windows, to the anthracite finishes and German hardware, every detail has been carefully considered. The living areas and terraces are orientated to maximise the afternoon and evening sun, and tall ceilings create

an airy ambience. Handcrafted wood flooring and porcelain tiles are complemented by British bronze ironmongery and laser PET-finished kitchens. Each apartment has bespoke built-in wardrobes, stunning copper light fittings and black bronze switches/fittings. And energy-efficiency is at the forefront, with air source heat pumps and heat recovery ventilation.