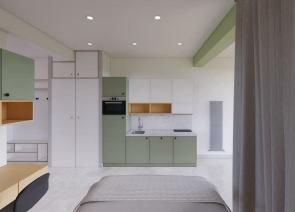

The kitchen sits neatly along one wall, with high-quality German Sachsen Kuchen fitted cabinets discreetly housing a comprehensive range of integrated appliances. Stylish Carrera worktops, upstands and splashbacks complete the look. The luxurious hotel-style bathroom has large format porcelain wall and floor tiles and a contemporary bath with an overhead shower, washbasin, and WC.