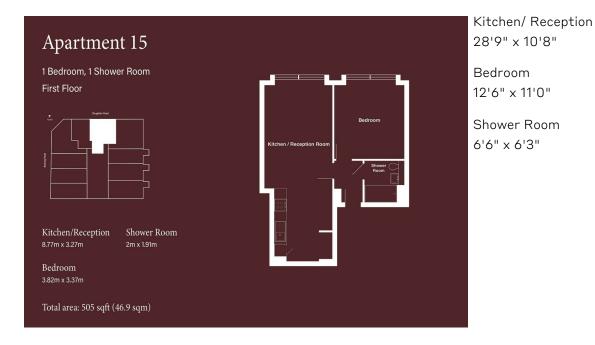

FOLLOW US ↔ QSTOWBROTHERS STOWBROTHERS.COM

**REQUEST A VIEWING** 0203 325 7227

No space is wasted in this first floor one bedroom apartment which has a huge, almost 30 ft long, open plan main living space, a large double bedroom and a stylish shower room. Both the living room and bedroom have impressive Crittallstyle east-facing windows that flood the apartment with morning light. There's plenty of space in the living room for a lounge area, dining zone and workspace, and its regular rectangular shape makes it easy to style to suit your requirements.

The kitchen sits neatly along one wall, with high-quality German Sachsen Kuchen fitted cabinets discreetly housing a comprehensive range of integrated appliances. Stylish Carrera worktops, upstands and splashbacks complete the look. The luxurious hotel-style bathroom has large format porcelain wall and floor tiles and a contemporary bath with an overhead shower, washbasin, and WC.