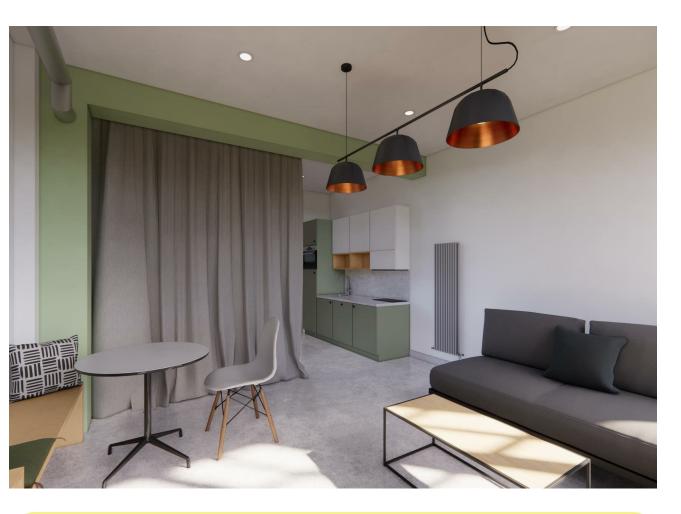

FOLLOW US ↔ QSTOWBROTHERS STOWBROTHERS.COM

**REQUEST A VIEWING** 0203 325 7227

No space is wasted in this first floor one bedroom apartment which has a huge, almost 30 ft long, open plan main living space, a large double bedroom and a stylish shower room. Both the living room and bedroom have impressive Crittallstyle east-facing windows that flood the apartment with morning light. There's plenty of space in the living room for a lounge area, dining zone and workspace, and its regular rectangular shape makes it easy to style to suit your requirements.

The kitchen sits neatly along one wall, with high-quality German Sachsen Kuchen fitted cabinets discreetly housing a comprehensive range of integrated appliances. Stylish Carrera worktops, upstands and splashbacks complete the look. The luxurious hotel-style bathroom has large format porcelain wall and floor tiles and a contemporary bath with an overhead shower, washbasin, and WC.