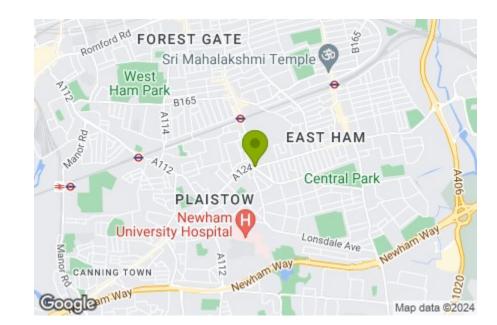

#### WHAT ELSE?

- within easy walking distance of the stations and amenities in Upton Park and East Ham.
- Hammersmith & City Lines, with directs journey of just over 20 minutes to the City (Liverpool Street) and 28 minutes to Westminster. The A13 and the North Circular Road are both within a ten-minute drive.
- Ham Park with its park has grassland, playgrounds, sports courts, and café.

- You'll be living in friendly Plaistow, with a wide selection of local shops and transport options on your doorstep and

- Transport links are excellent. The nearest station is Upton Park, less than half a mile away. This is on the District and

- There are several local parks within easy walking distance, including Plaistow Park, Central Park in East Ham and West