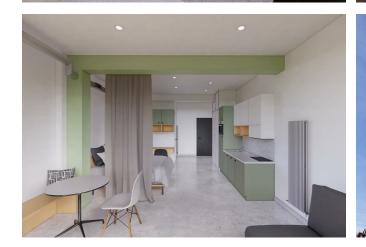

### SALES LETTINGS NEW HOMES INVESTMENT & DEVELOPMENT

This one bedroom apartment is on the first floor of the new Lanesra Lofts development in Plaistow, a landmark development with a presence and proportions that hint at its origins as a commercial building. Now completely remodelled and with two new floors on top, it offers luxurious living in 42 one and two bedroom apartments and studios located just moments from a wide range of shops, services and the tube station. (Please note that CGI images are indicative of a studio apartment and dimensions will differ in the one bedroom apartment).

FOLLOW US ↔ QSTOWBROTHERS STOWBROTHERS.COM

**REQUEST A VIEWING** 0203 325 7227

No space is wasted in this first floor one bedroom apartment which has a huge, almost 30 ft long, open plan main living space, a large double bedroom and a stylish shower room. Both the living room and bedroom have impressive Crittallstyle east-facing windows that flood the apartment with morning light. There's plenty of space in the living room for a lounge area, dining zone and workspace, and its regular rectangular shape makes it easy to style to suit your requirements.

The kitchen sits neatly along one wall, with high-quality German Sachsen Kuchen fitted cabinets discreetly housing a comprehensive range of integrated appliances. Stylish Carrera worktops, upstands and splashbacks complete the look. The luxurious hotel-style bathroom has large format porcelain wall and floor tiles and a contemporary bath with an overhead shower, washbasin, and WC.