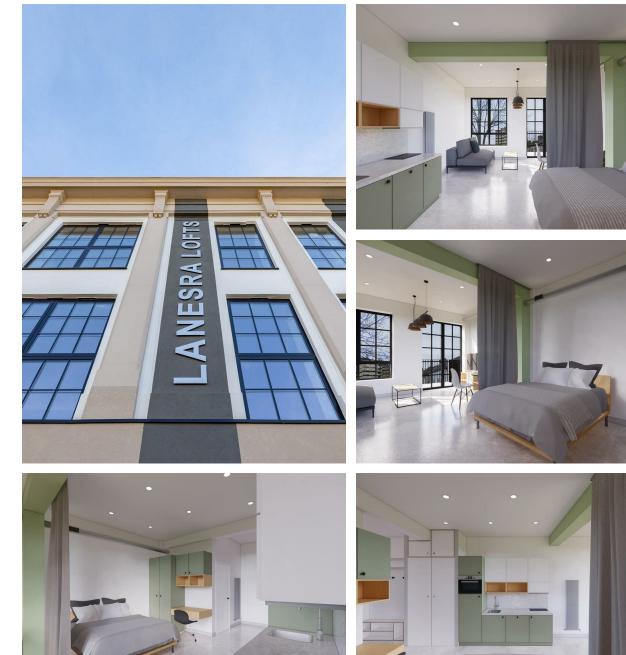

### SALES LETTINGS NEW HOMES INVESTMENT & DEVELOPMENT

This one bedroom apartment is on the first floor of the new Lanesra Lofts development in Plaistow, a landmark development with a presence and proportions that hint at its origins as a commercial building. Now completely remodelled and with two new floors on top, it offers luxurious living in 42 one and two bedroom apartments and studios located just moments from a wide range of shops, services and the tube station. (Please note that CGI images are indicative of a studio apartment and dimensions will differ in the one bedroom apartment).

#### IF YOU LIVED HERE ...

You'd love everything about your new apartment, from its modern design and contemporary décor to its convenient location. This is London living at its best; a new home in an exciting new micro-community with everything you need within easy walking distance.

This landmark building combines imposing elegance with cutting edge industrial chic. The restrained monochrome palette of the exterior, with its pale render and graphite grey warehouse windows, is carried inside the building, where the welcoming foyer has a lift that will whisk you to your apartment.