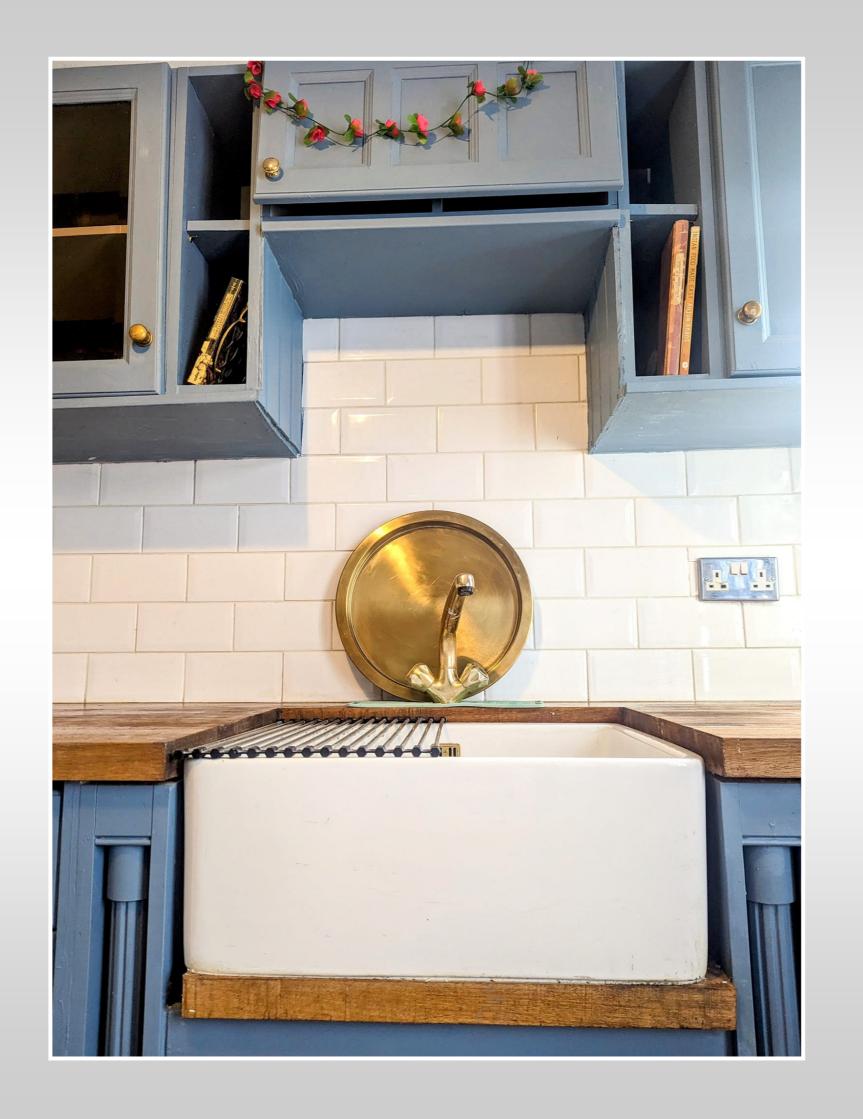

The accommodation comprises on the ground floor a storm porch with original floor tiles and door to enter the hallway, a spacious lounge with front facing bay window, a formal dining room and a modern kitchen. A grand staircase from the hallway leads to the mid landing and a good sized bathroom, and on to the upper level with 3 bedrooms, being two generous double rooms and a single bedroom.

#### Extras:-

All carpets and fitted flooring; all blinds; all light fittings and fixtures; all integrated appliances.

All measurements contained within this Brochure are from the widest points. Whilst every attempt has been made to ensure the accuracy of the floorplan contained herein, measurements are approximate and no responsibility is taken for any error, omission or mis-statement. The floorplan and measurements are for illustrative purposes only and should be used as such by any prospective purchaser. The services, systems and appliances shown have not been tested and no guarantees as to their working order or efficiency can be given.