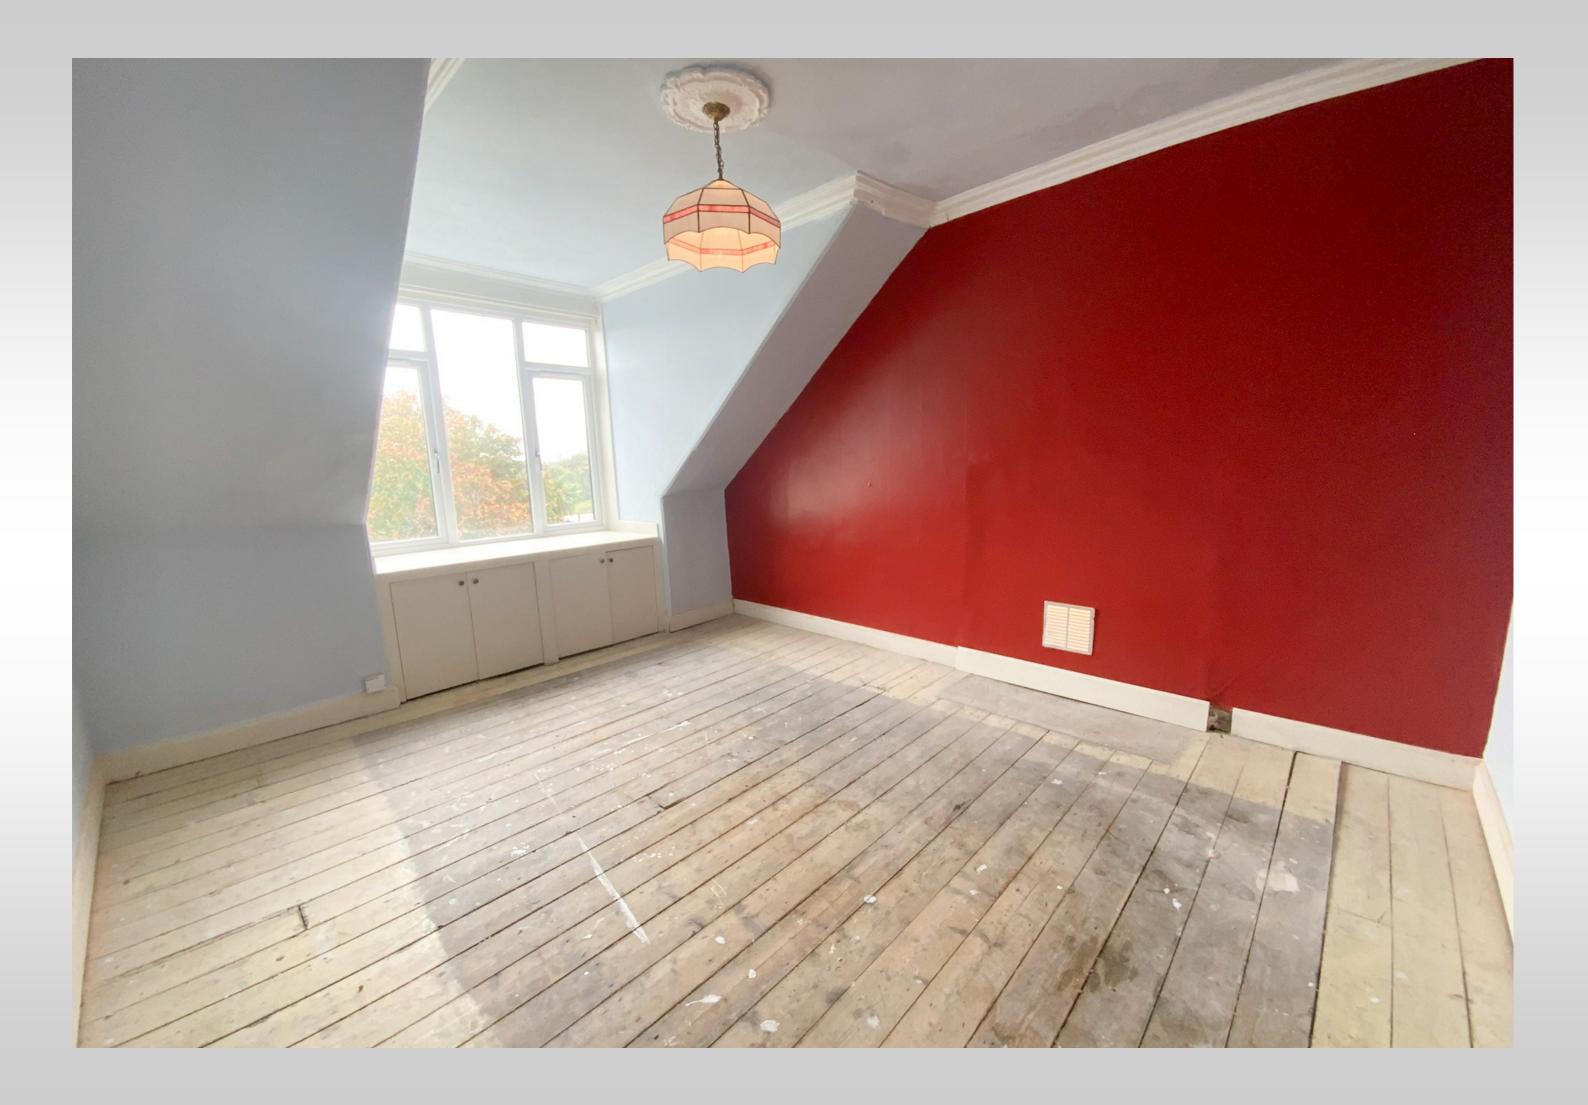

The accommodation comprises on the ground floor a storm porch with original floor tiles and door to enter the hallway, a spacious lounge with front facing bay window, a formal dining room and a modern kitchen. A grand staircase from the hallway leads to the mid landing and a good sized bathroom, and on to the upper level with 3 bedrooms, being two generous double rooms and a single bedroom.