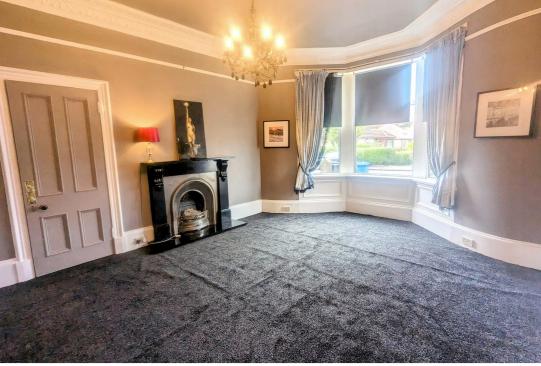

The accommodation comprises on the ground floor a storm porch with original floor tiles and door to enter the hallway, a spacious lounge with front facing bay window, a formal dining room and a modern kitchen. A grand staircase from the hallway leads to the mid landing and a good sized bathroom, and on to the upper level with 3 bedrooms, being two generous double rooms and a single bedroom.

## **DIMENSIONS:-**

 Lounge:
 5.32 x 4.30 m

 Dining Room/Bed 4:
 4.64 x 3.83 m

 Kitchen:
 2.44 x 2.36 m

 Bathroom:
 2.42 x 2.06 m

 Bedroom 1:
 5.34 x 3.52 m

Bedroom 2: Bedroom 3: