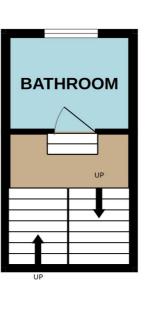

The accommodation comprises on the ground floor a storm porch with original floor tiles and door to enter the hallway, a spacious lounge with front facing bay window, a formal dining room and a modern kitchen. A grand staircase from the hallway leads to the mid landing and a good sized bathroom, and on to the upper level with 3 bedrooms, being two generous double rooms and a single bedroom.

## **DIMENSIONS:-**

 Lounge:
 5.32 x 4.30 m

 Dining Room/Bed 4:
 4.64 x 3.83 m

 Kitchen:
 2.44 x 2.36 m

 Bathroom:
 2.42 x 2.06 m

 Bedroom 1:
 5.34 x 3.52 m

Bedroom 2: Bedroom 3: