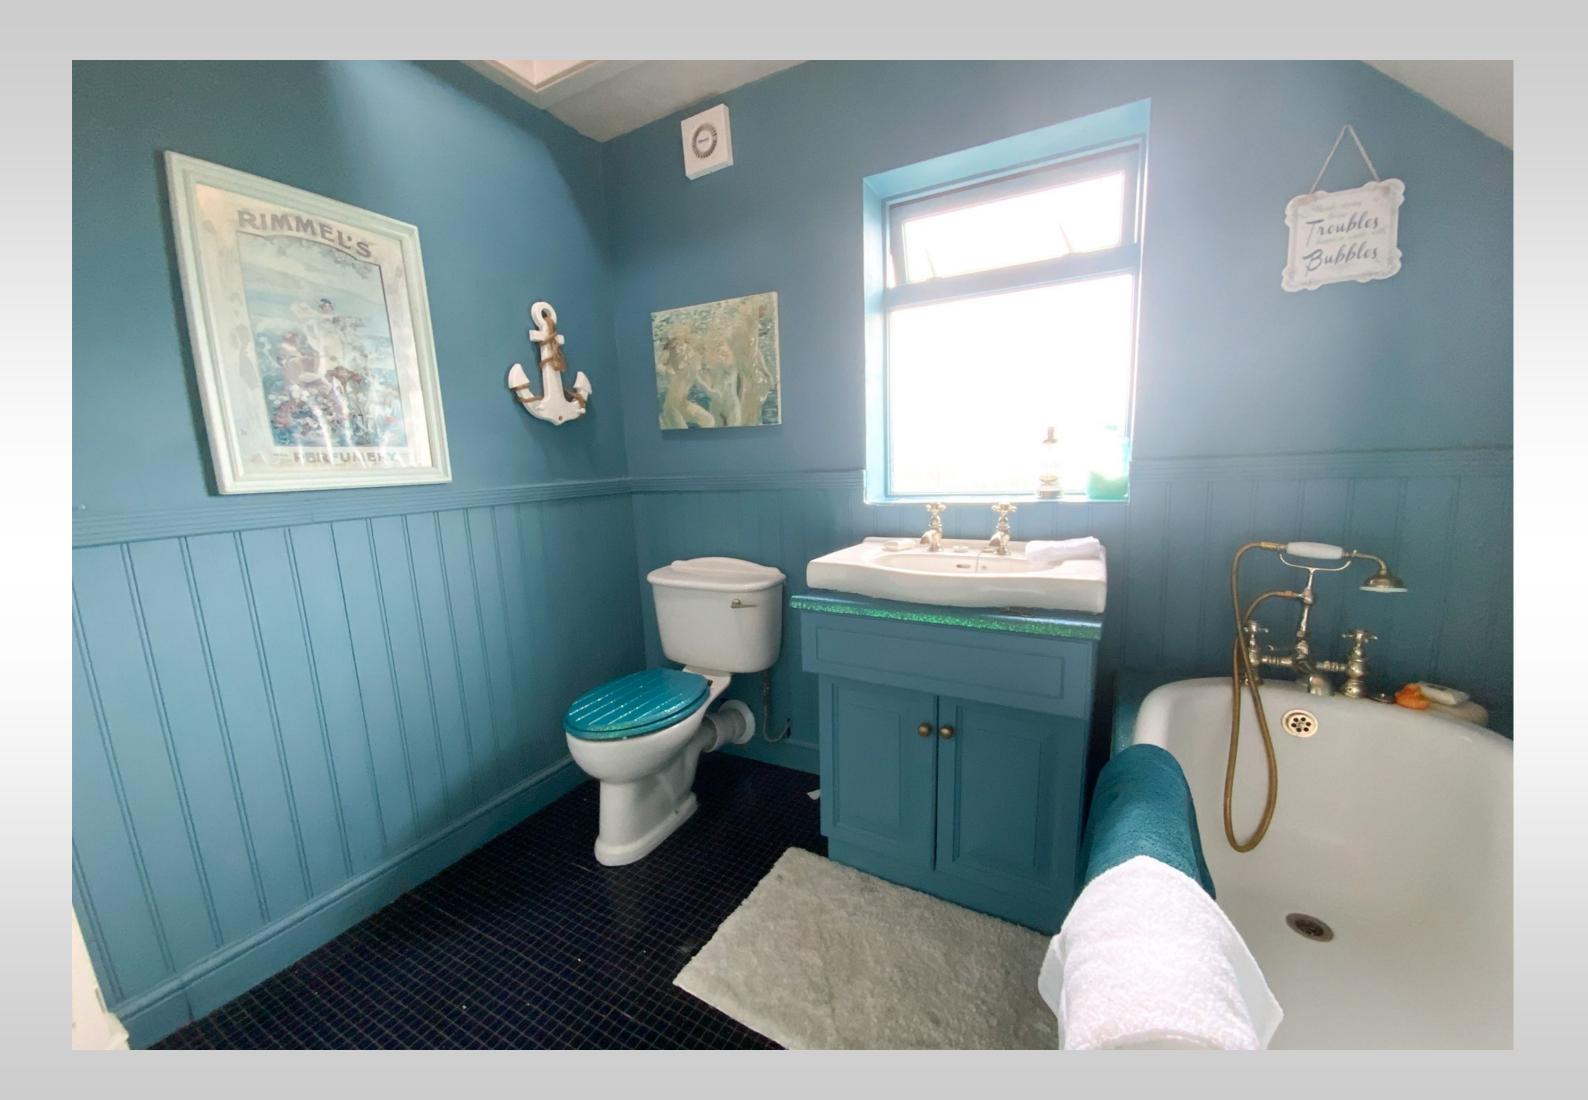

The accommodation comprises on the ground floor a storm porch with original floor tiles and door to enter the hallway, a spacious lounge with front facing bay window, a formal dining room and a modern kitchen. A grand staircase from the hallway leads to the mid landing and a good sized bathroom, and on to the upper level with 3 bedrooms, being two generous double rooms and a single bedroom.

## **DIMENSIONS:-**

 Lounge:
 5.32 x 4.30 m

 Dining Room/Bed 4:
 4.64 x 3.83 m

 Kitchen:
 2.44 x 2.36 m

 Bathroom:
 2.42 x 2.06 m

 Bedroom 1:
 5.34 x 3.52 m

Bedroom 2: Bedroom 3: