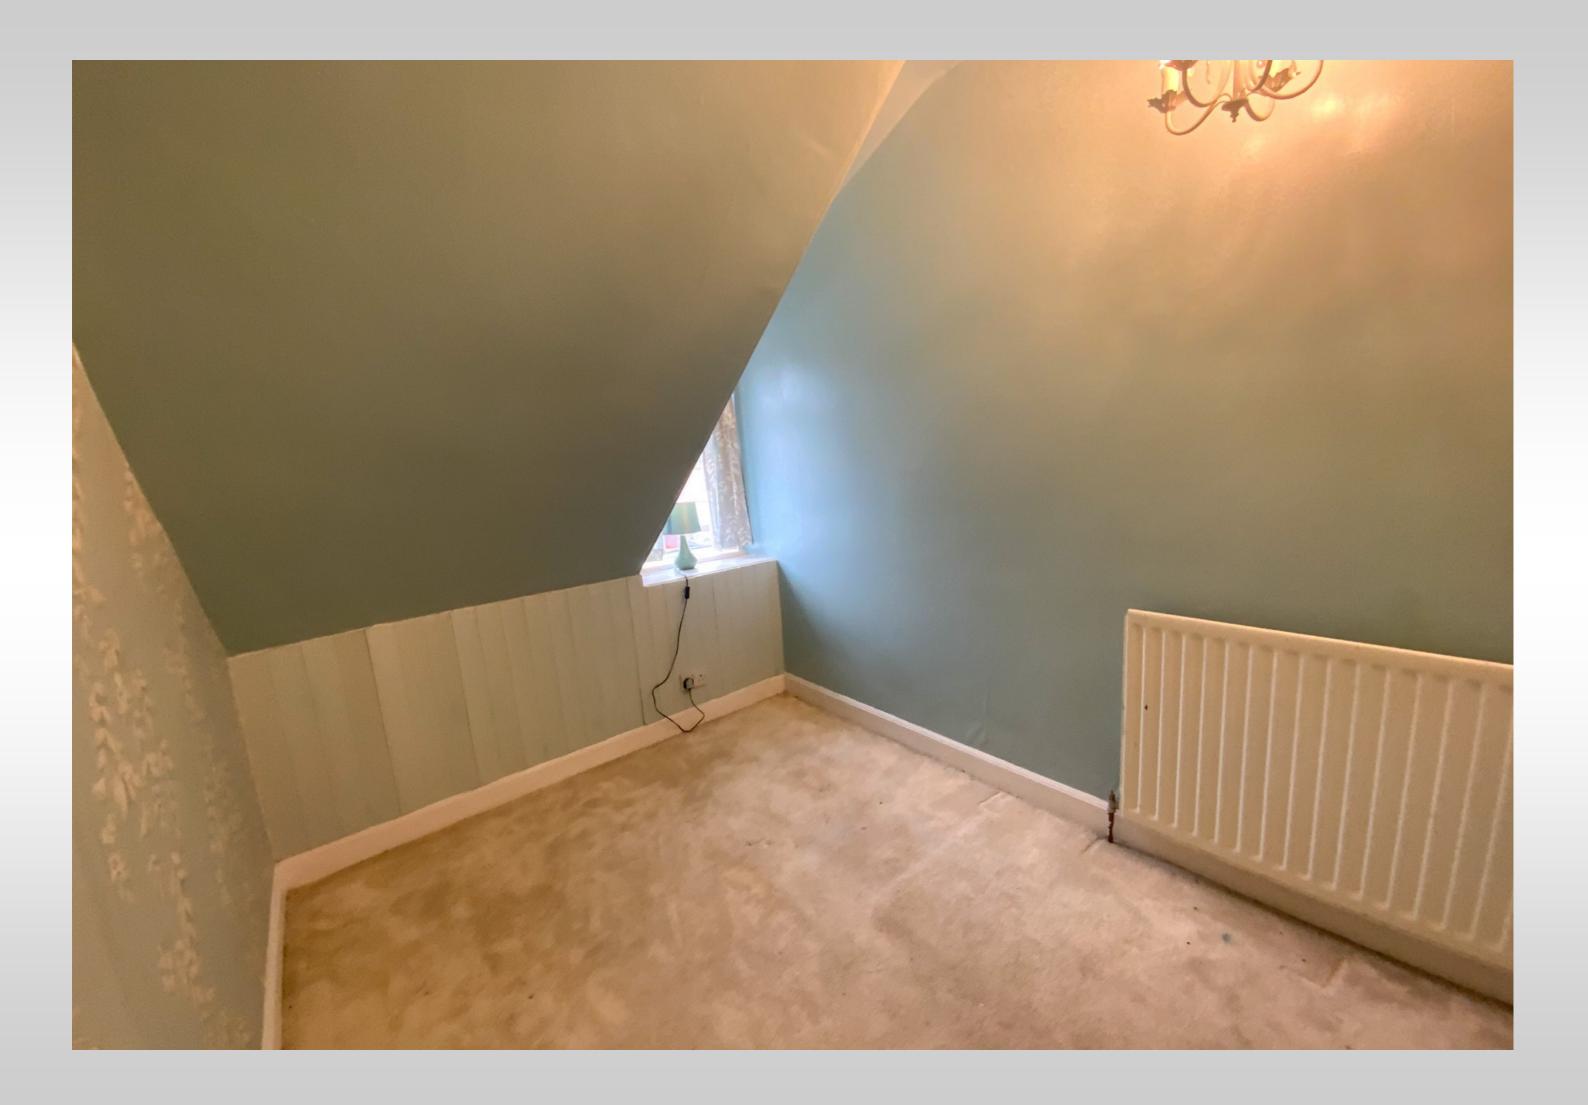

The accommodation comprises on the ground floor a storm porch with original floor tiles and door to enter the hallway, a spacious lounge with front facing bay window, a formal dining room and a modern kitchen. A grand staircase from the hallway leads to the mid landing and a good sized bathroom, and on to the upper level with 3 bedrooms, being two generous double rooms and a single bedroom.

## **DIMENSIONS:-**

 Lounge:
 5.32 x 4.30 m

 Dining Room/Bed 4:
 4.64 x 3.83 m

 Kitchen:
 2.44 x 2.36 m

 Bathroom:
 2.42 x 2.06 m

 Bedroom 1:
 5.34 x 3.52 m

Bedroom 2: Bedroom 3: