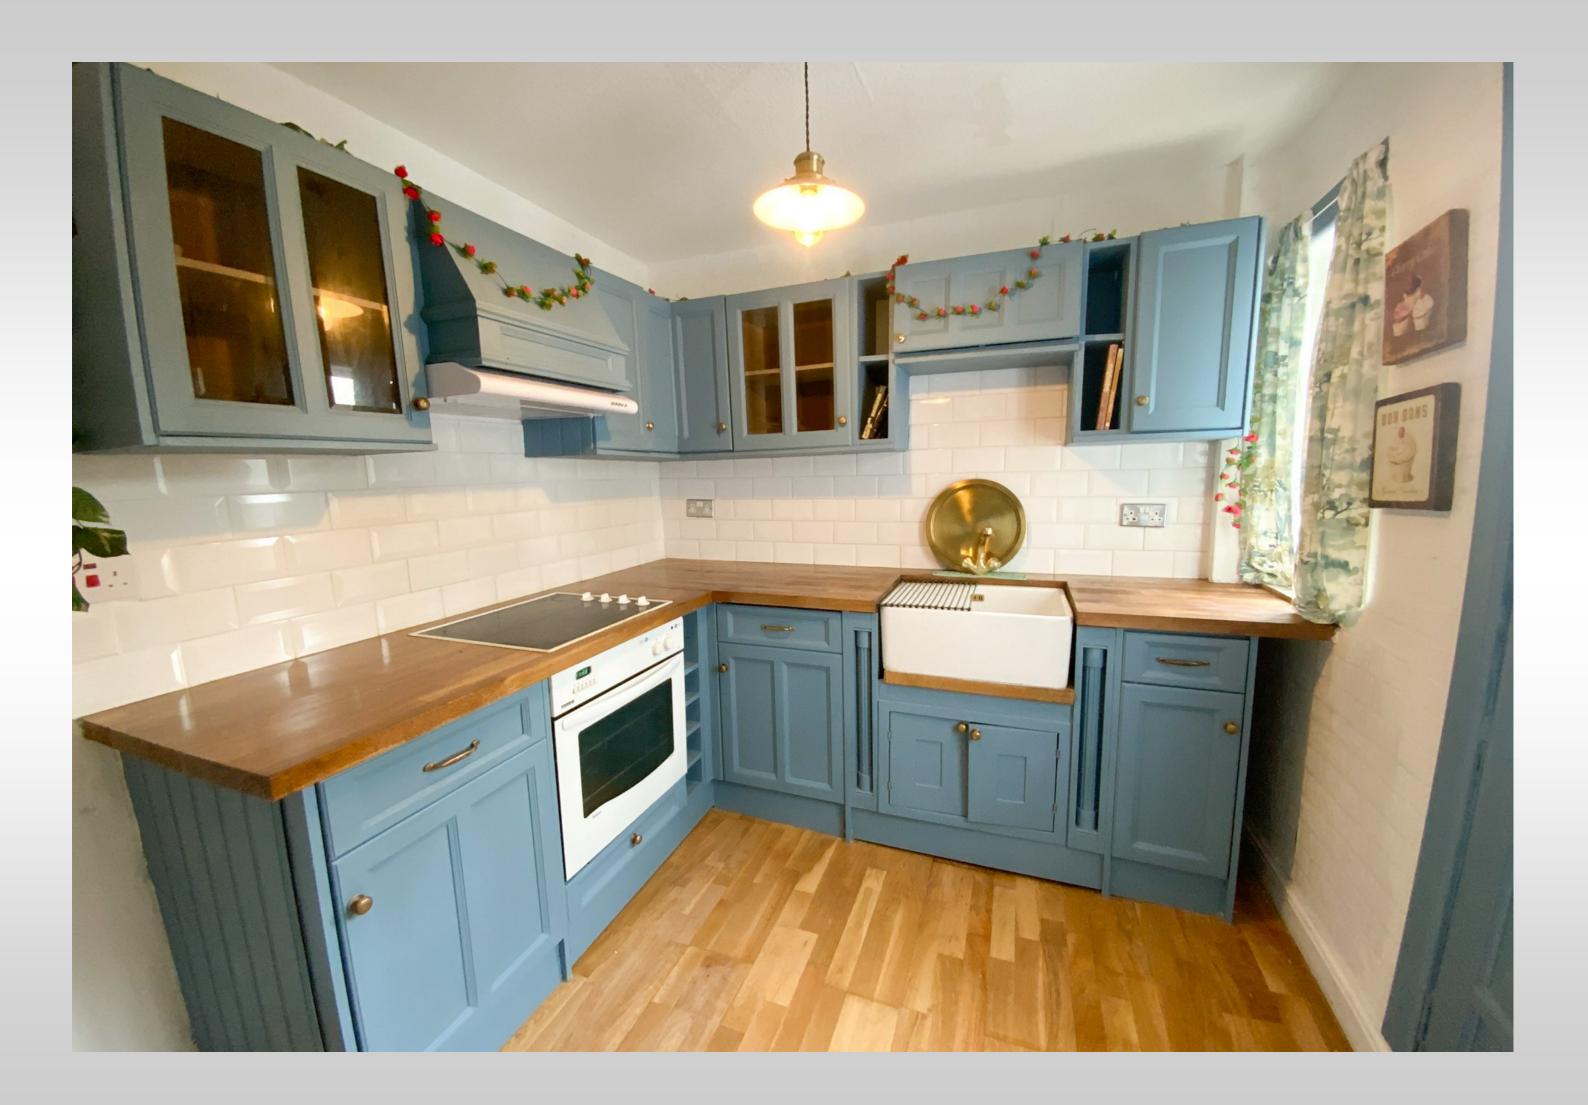

The accommodation comprises on the ground floor a storm porch with original floor tiles and door to enter the hallway, a spacious lounge with front facing bay window, a formal dining room and a modern kitchen. A grand staircase from the hallway leads to the mid landing and a good sized bathroom, and on to the upper level with 3 bedrooms, being two generous double rooms and a single bedroom.