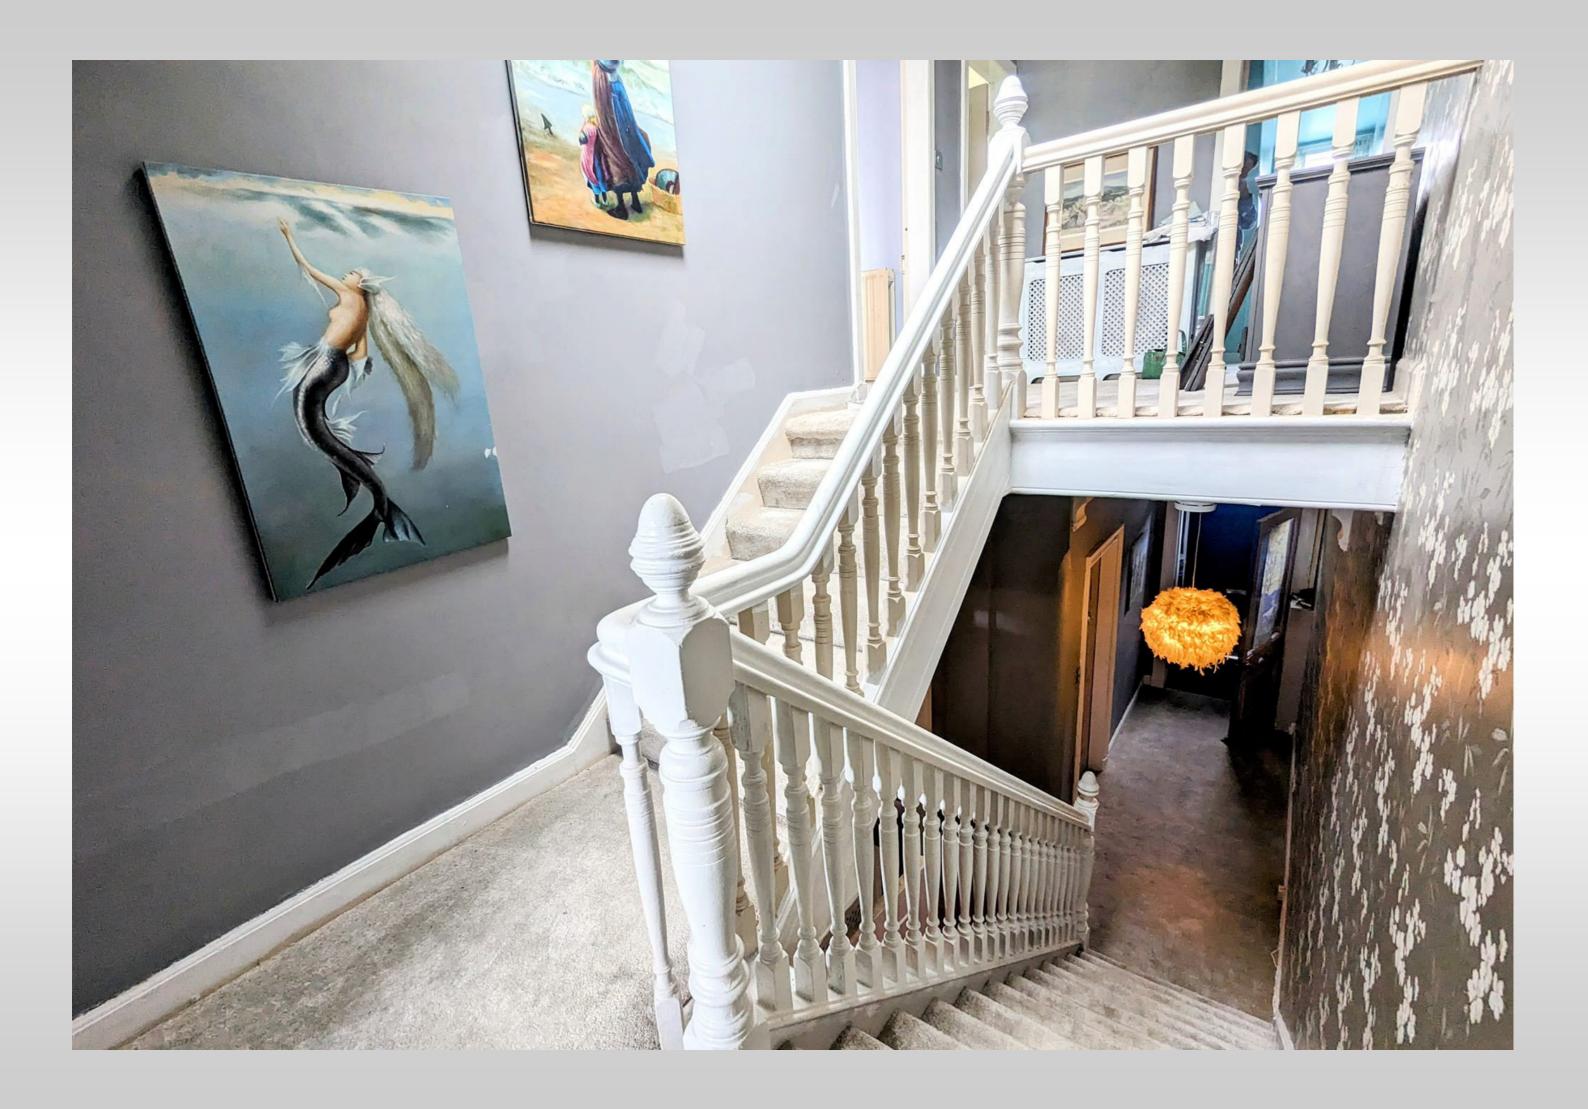

The accommodation comprises on the ground floor a storm porch with original floor tiles and door to enter the hallway, a spacious lounge with front facing bay window, a formal dining room and a modern kitchen. A grand staircase from the hallway leads to the mid landing and a good sized bathroom, and on to the upper level with 3 bedrooms, being two generous double rooms and a single bedroom.