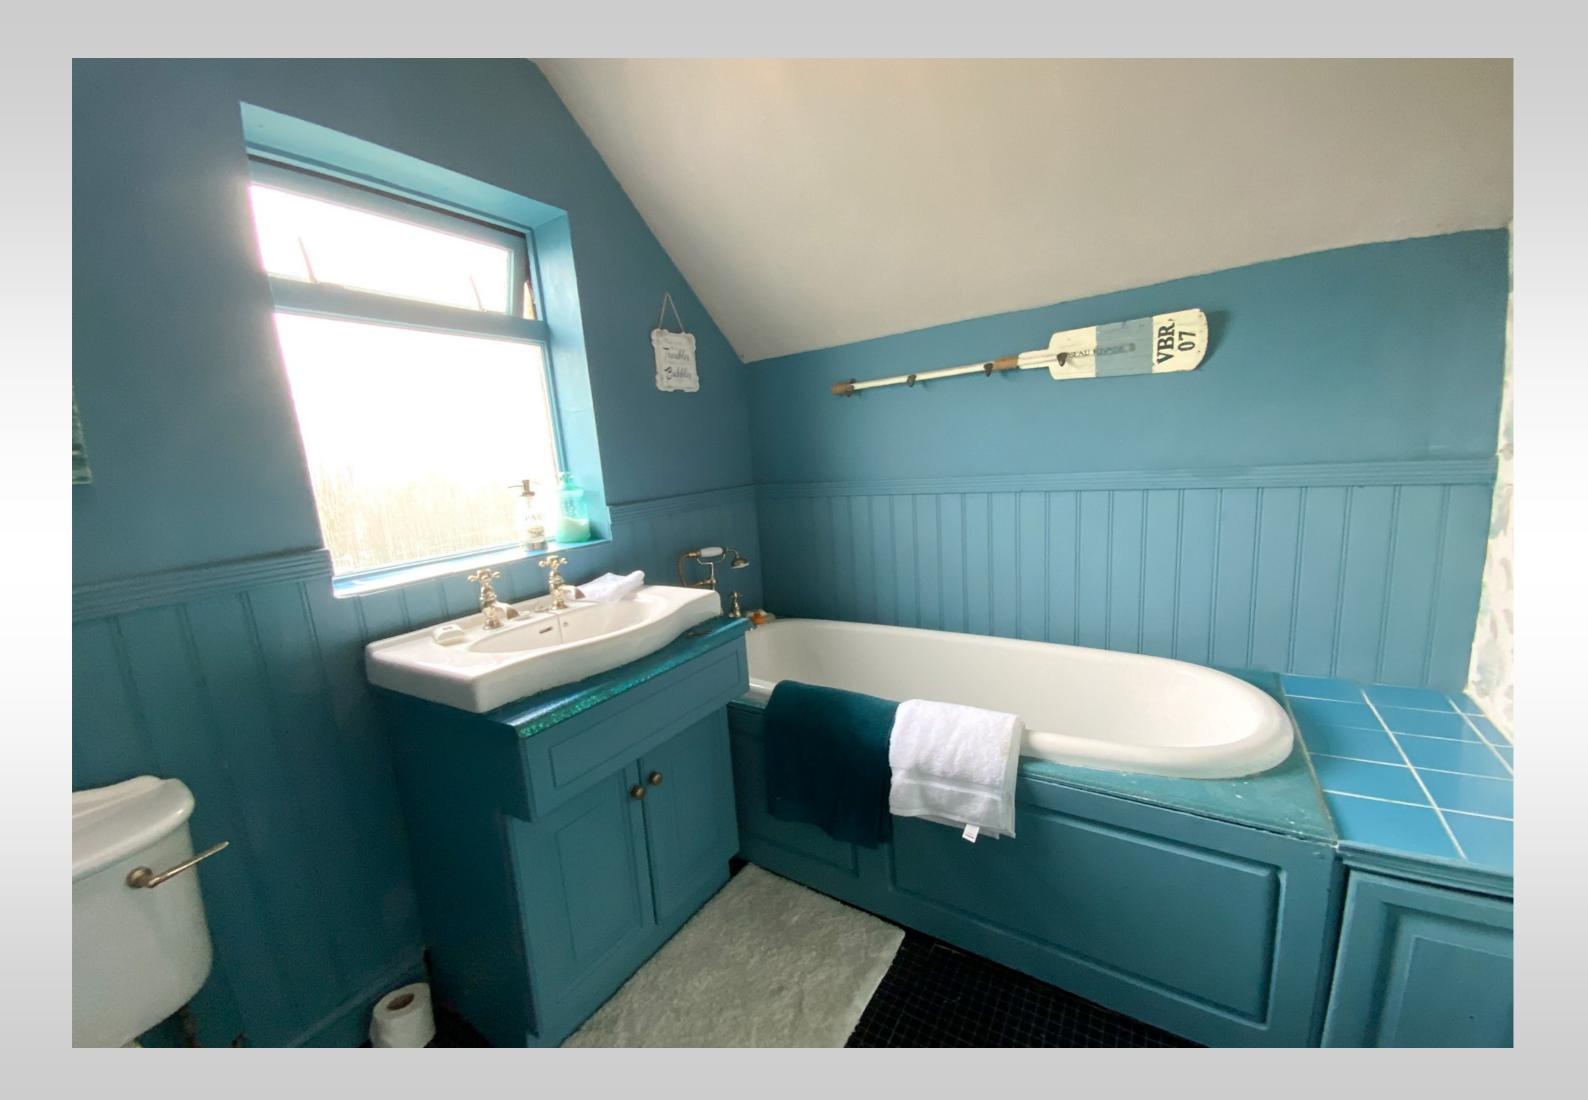

The accommodation comprises on the ground floor a storm porch with original floor tiles and door to enter the hallway, a spacious lounge with front facing bay window, a formal dining room and a modern kitchen. A grand staircase from the hallway leads to the mid landing and a good sized bathroom, and on to the upper level with 3 bedrooms, being two generous double rooms and a single bedroom.

## **DIMENSIONS:-**

 Lounge:
 5.32 x 4.30 m

 Dining Room/Bed 4:
 4.64 x 3.83 m

 Kitchen:
 2.44 x 2.36 m

 Bathroom:
 2.42 x 2.06 m

 Bedroom 1:
 5.34 x 3.52 m

Bedroom 2: Bedroom 3: