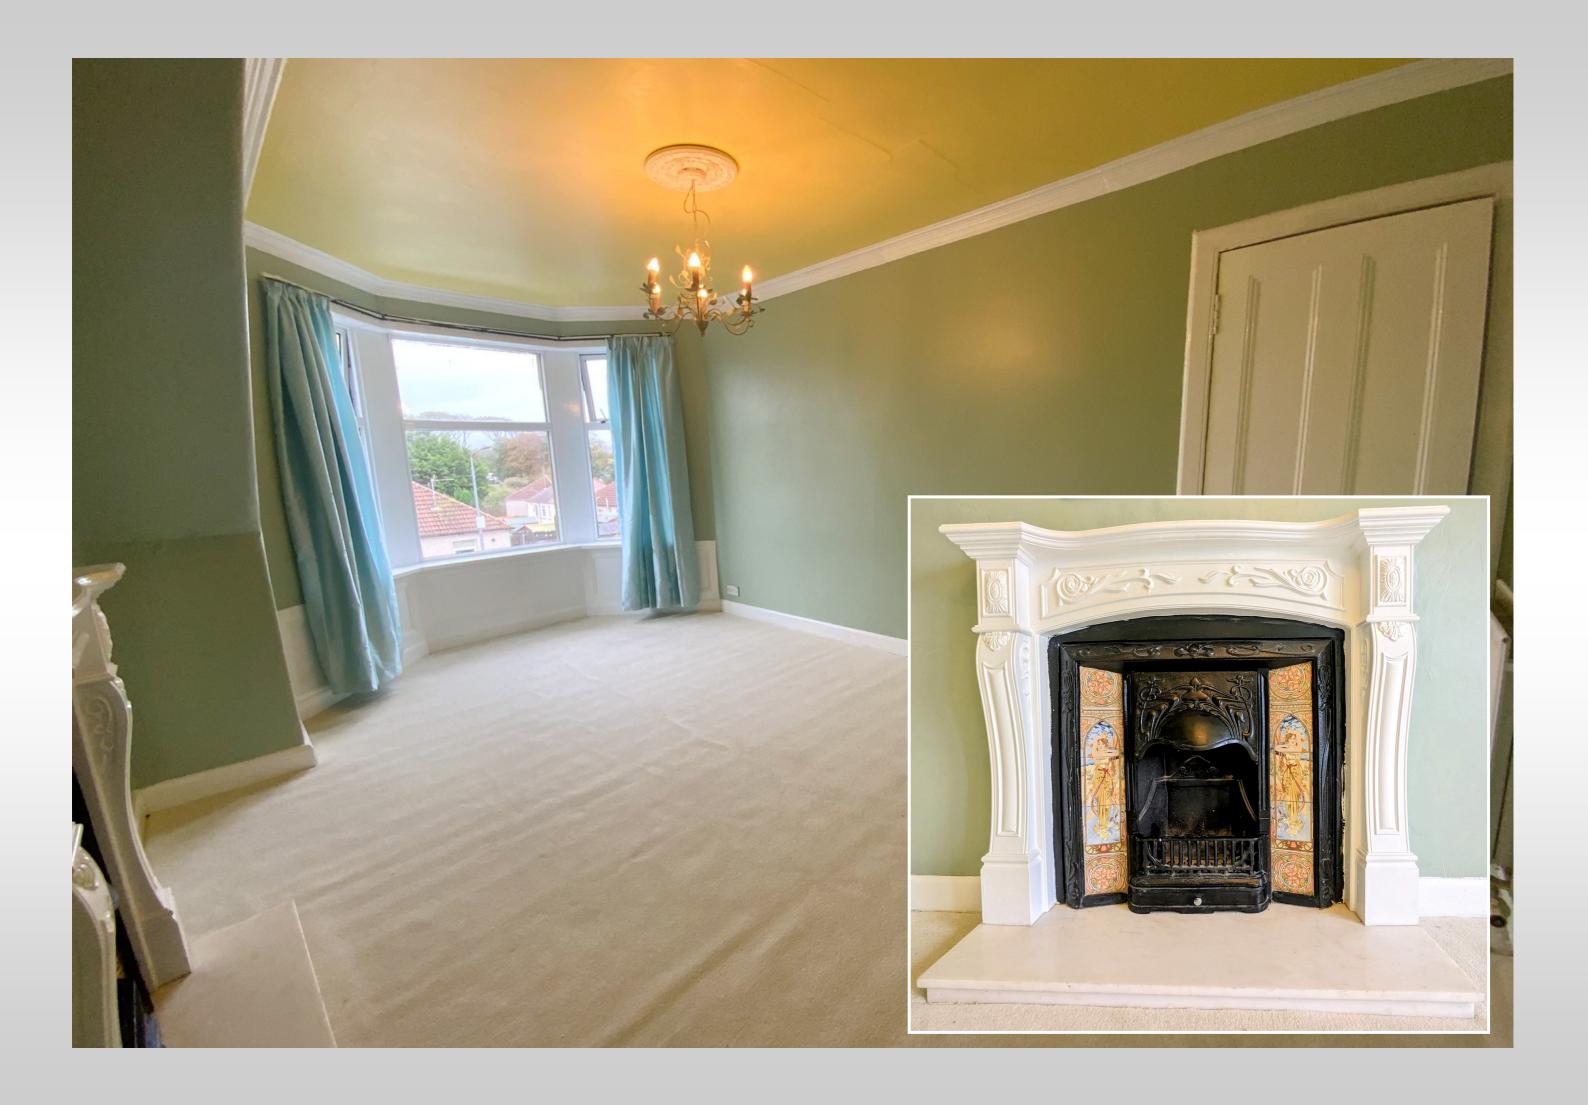

Welcome Homes is delighted to present this fabulous semi-detached traditional villa situated within walking distance of the beach, Ardrossan Castle and the town centre.

The property boasts an array of stunning original period features and has high ceilings and tasteful décor throughout.

The accommodation comprises on the ground floor a storm porch with original floor tiles and door to enter the hallway, a spacious lounge with front facing bay window, a formal dining room and a modern kitchen. A grand staircase from the hallway leads to the mid landing and a good sized bathroom, and on to the upper level with 3 bedrooms, being two generous double rooms and a single bedroom.