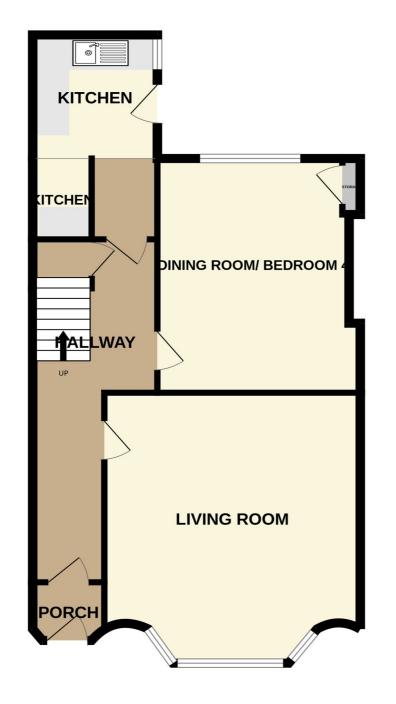

The accommodation comprises on the ground floor a storm porch with original floor tiles and door to enter the hallway, a spacious lounge with front facing bay window, a formal dining room and a modern kitchen. A grand staircase from the hallway leads to the mid landing and a good sized bathroom, and on to the upper level with 3 bedrooms, being two generous double rooms and a single bedroom.

## **DIMENSIONS:-**

 Lounge:
 5.32 x 4.30 m

 Dining Room/Bed 4:
 4.64 x 3.83 m

 Kitchen:
 2.44 x 2.36 m

 Bathroom:
 2.42 x 2.06 m

 Bedroom 1:
 5.34 x 3.52 m

Bedroom 2: Bedroom 3: