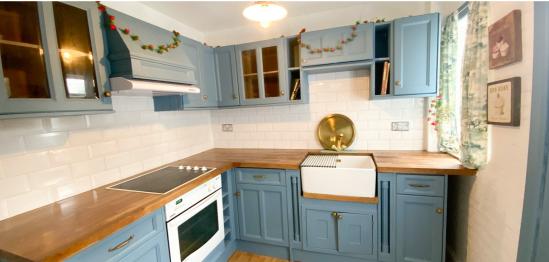

The accommodation comprises on the ground floor a storm porch with original floor tiles and door to enter the hallway, a spacious lounge with front facing bay window, a formal dining room and a modern kitchen. A grand staircase from the hallway leads to the mid landing and a good sized bathroom, and on to the upper level with 3 bedrooms, being two generous double rooms and a single bedroom.

## **DIMENSIONS:-**

 Lounge:
 5.32 x 4.30 m

 Dining Room/Bed 4:
 4.64 x 3.83 m

 Kitchen:
 2.44 x 2.36 m

 Bathroom:
 2.42 x 2.06 m

 Bedroom 1:
 5.34 x 3.52 m

Bedroom 2: Bedroom 3:

#### Extras:-

All carpets and fitted flooring; all blinds; all light fittings and fixtures; all integrated appliances.

All measurements contained within this Brochure are from the widest points. Whilst every attempt has been made to ensure the accuracy of the floorplan contained herein, measurements are approximate and no responsibility is taken for any error, omission or mis-statement. The floorplan and measurements are for illustrative purposes only and should be used as such by any prospective purchaser. The services, systems and appliances shown have not been tested and no guarantees as to their working order or efficiency can be given.