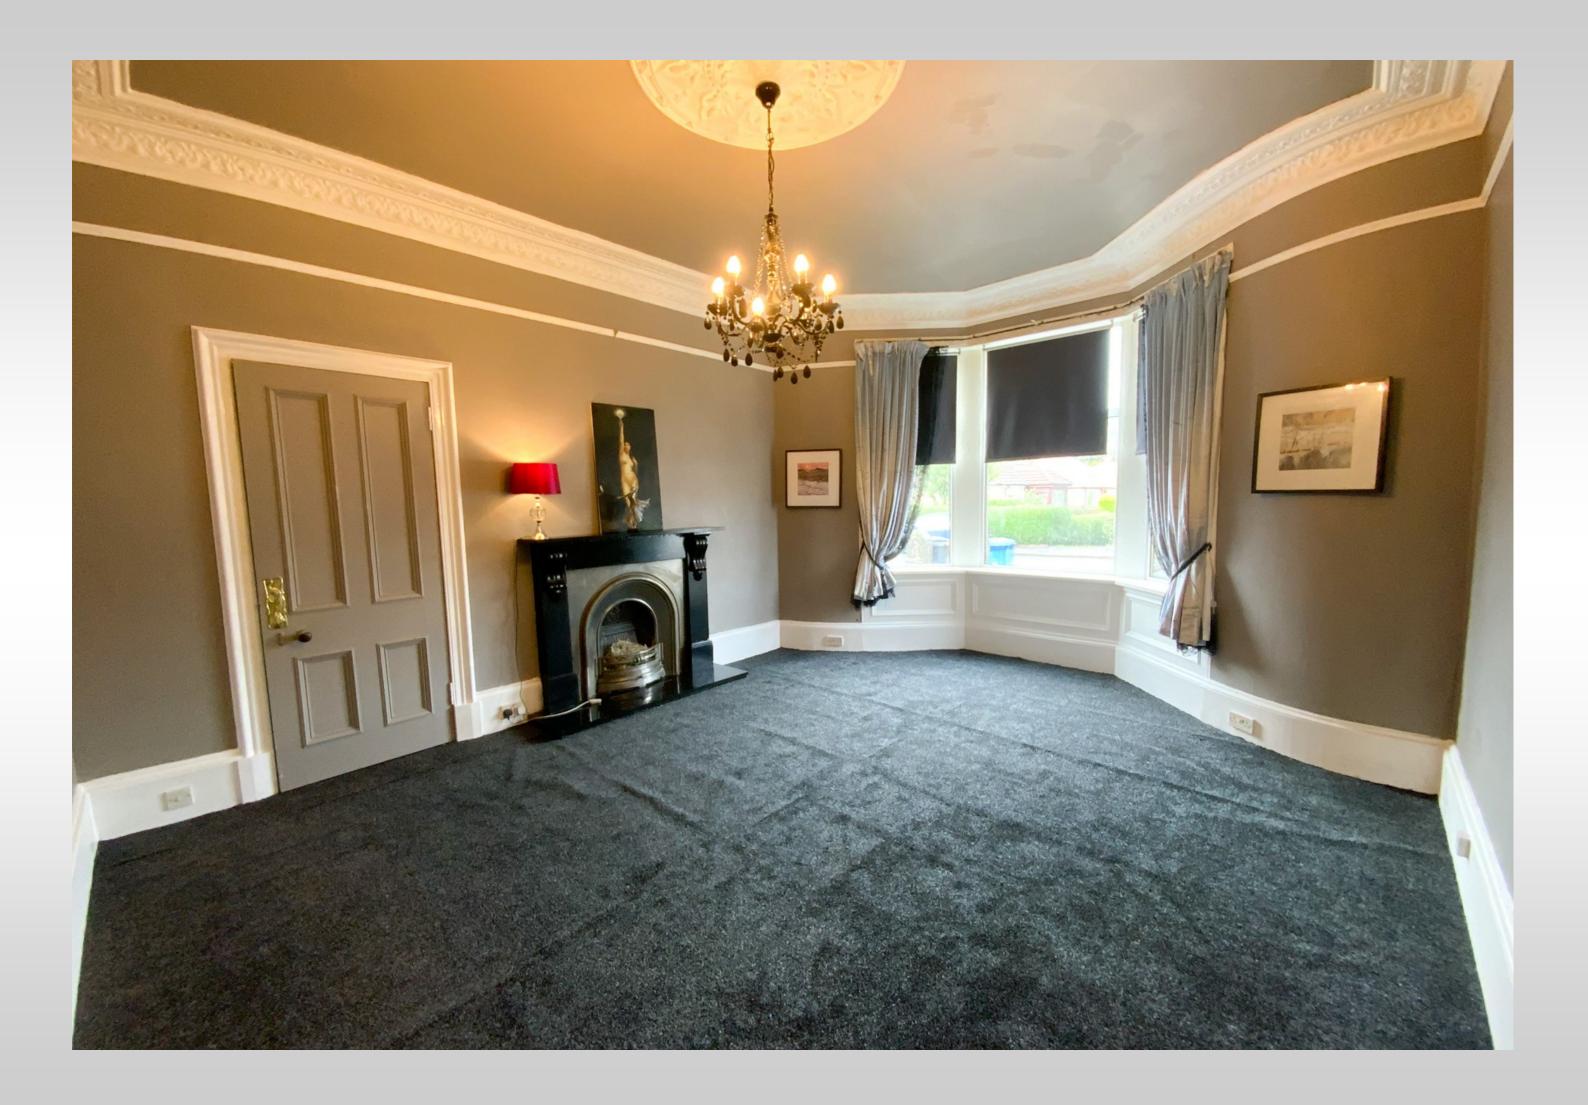

The accommodation comprises on the ground floor a storm porch with original floor tiles and door to enter the hallway, a spacious lounge with front facing bay window, a formal dining room and a modern kitchen. A grand staircase from the hallway leads to the mid landing and a good sized bathroom, and on to the upper level with 3 bedrooms, being two generous double rooms and a single bedroom.