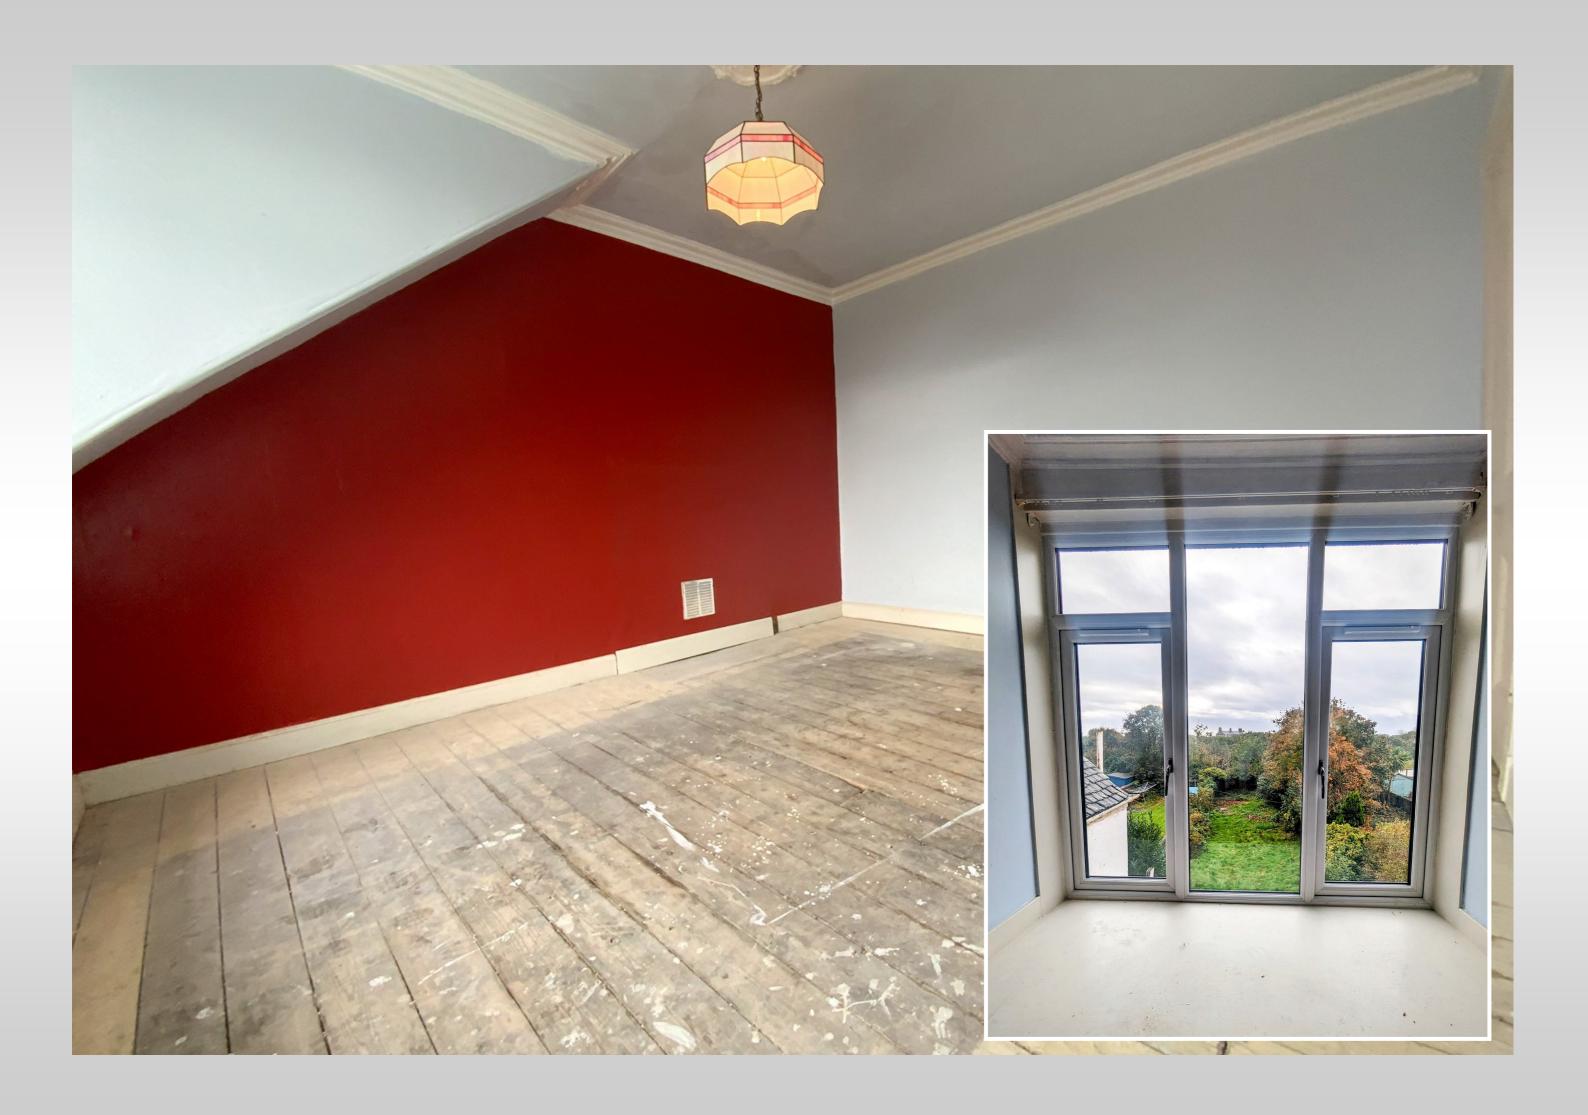

The accommodation comprises on the ground floor a storm porch with original floor tiles and door to enter the hallway, a spacious lounge with front facing bay window, a formal dining room and a modern kitchen. A grand staircase from the hallway leads to the mid landing and a good sized bathroom, and on to the upper level with 3 bedrooms, being two generous double rooms and a single bedroom.