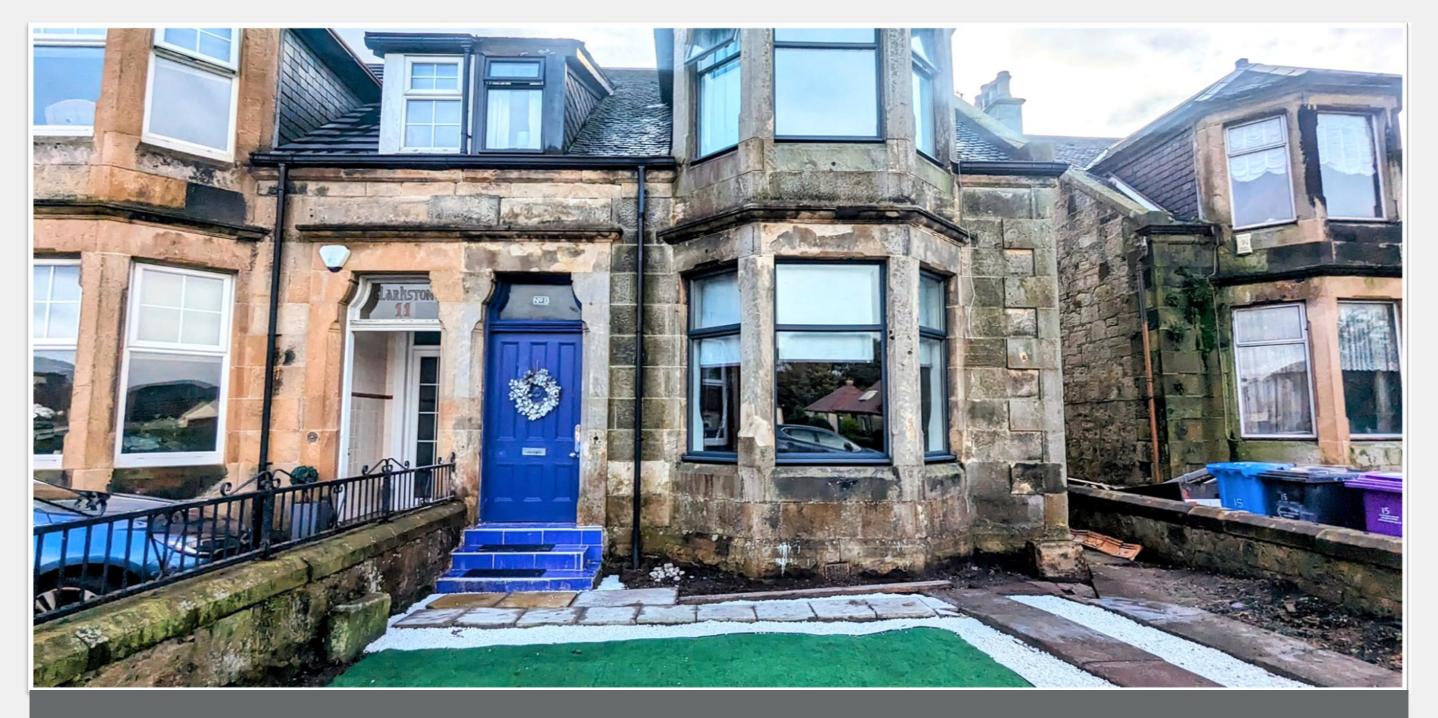

Welcome Homes is delighted to present this fabulous semi-detached traditional villa situated within walking distance of the beach, Ardrossan Castle and the town centre.

The property boasts an array of stunning original period features and has high ceilings and tasteful décor throughout.

The property benefits from a large private rear garden which is south facing to enjoy all day sunshine. Planning permission has been granted previously for a rear extension and the plans in this regard are available to view at the property. The front of the property has an enclosed garden and a driveway.