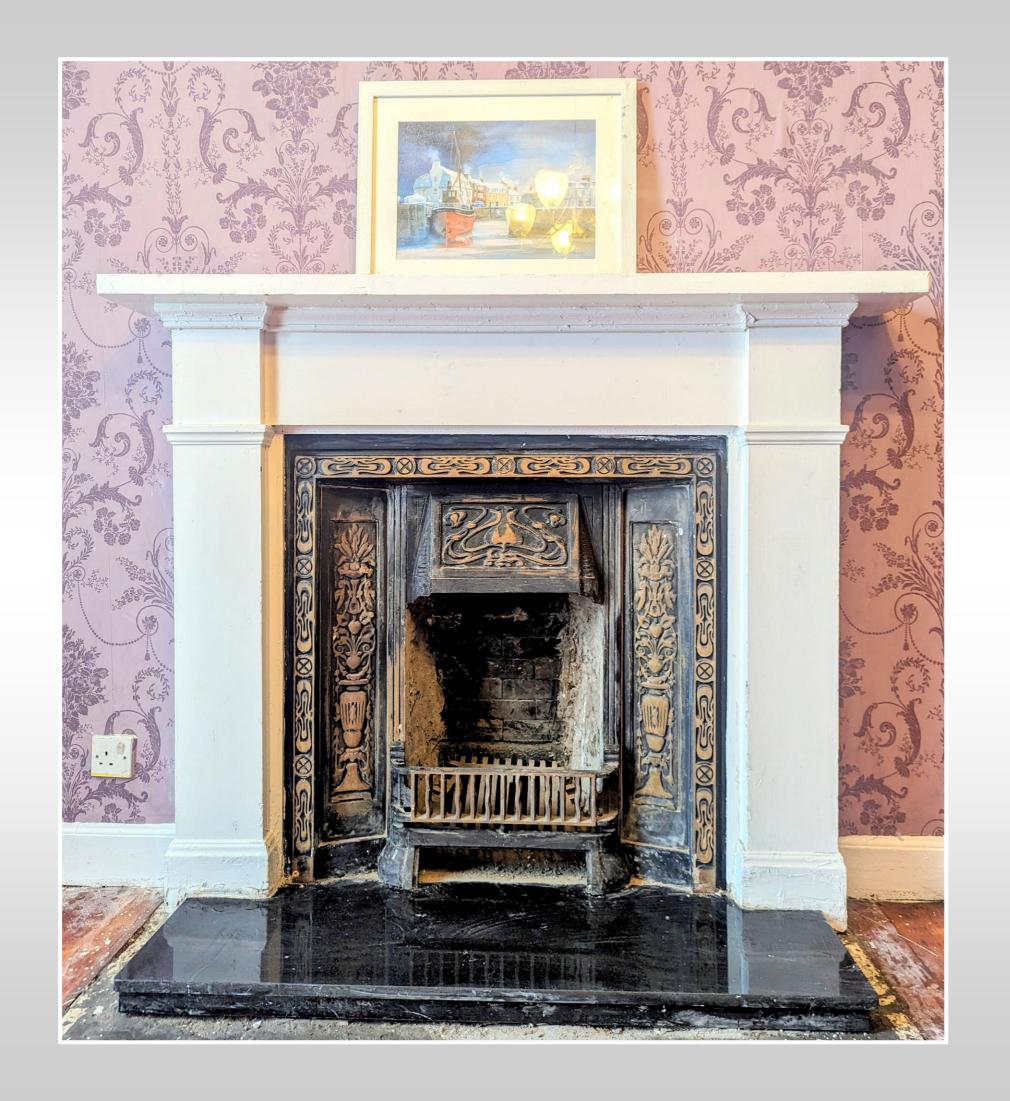

Welcome Homes is delighted to present this fabulous semi-detached traditional villa situated within walking distance of the beach, Ardrossan Castle and the town centre.

The property boasts an array of stunning original period features and has high ceilings and tasteful décor throughout.

The accommodation comprises on the ground floor a storm porch with original floor tiles and door to enter the hallway, a spacious lounge with front facing bay window, a formal dining room and a modern kitchen. A grand staircase from the hallway leads to the mid landing and a good sized bathroom, and on to the upper level with 3 bedrooms, being two generous double rooms and a single bedroom.