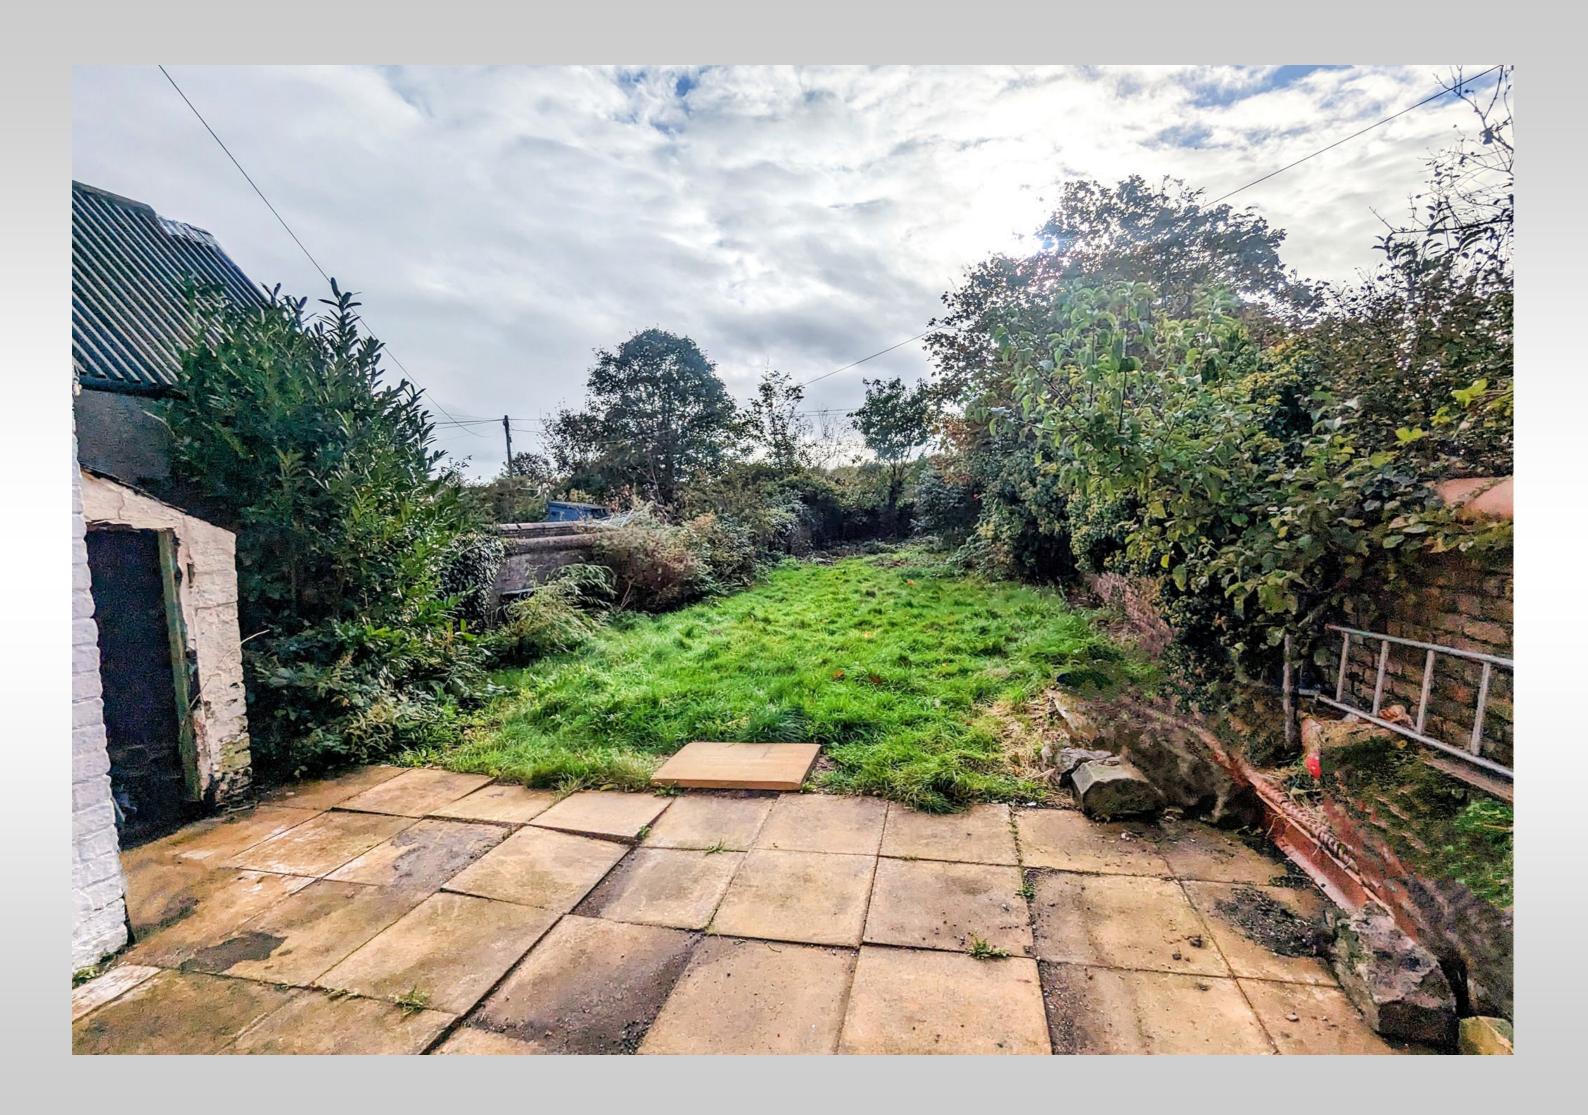

The property benefits from a large private rear garden which is south facing to enjoy all day sunshine. Planning permission has been granted previously for a rear extension and the plans in this regard are available to view at the property. The front of the property has an enclosed garden and a driveway.