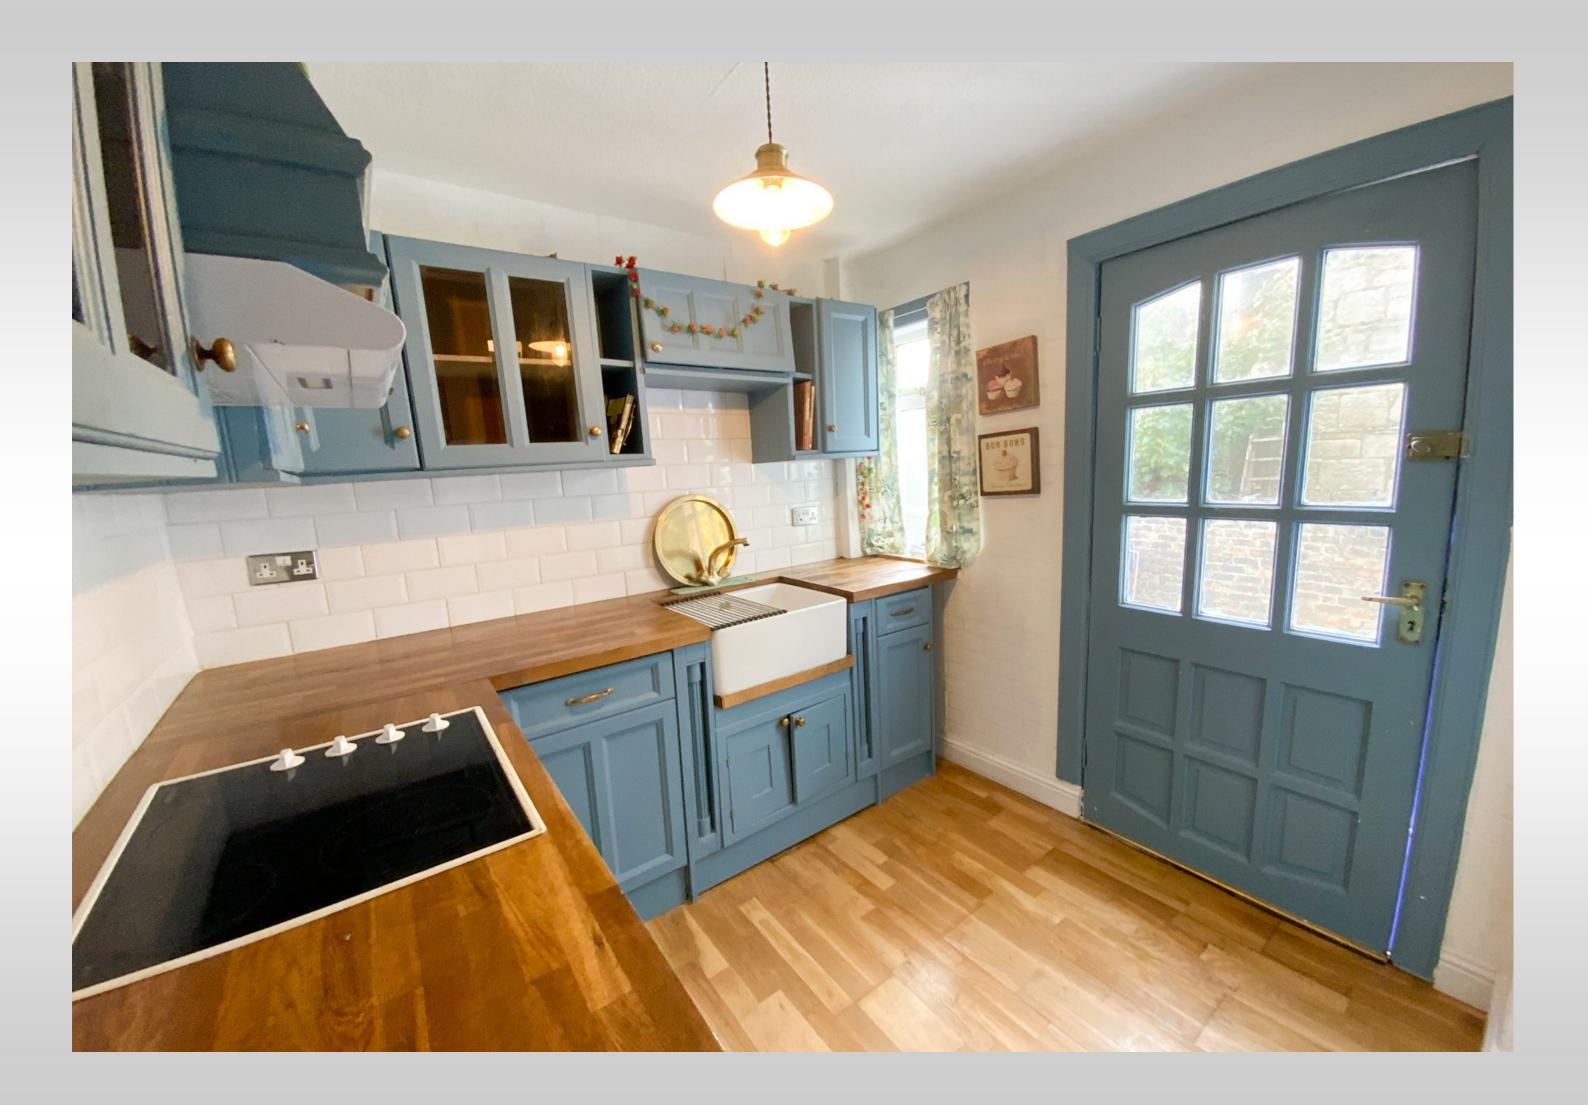

The accommodation comprises on the ground floor a storm porch with original floor tiles and door to enter the hallway, a spacious lounge with front facing bay window, a formal dining room and a modern kitchen. A grand staircase from the hallway leads to the mid landing and a good sized bathroom, and on to the upper level with 3 bedrooms, being two generous double rooms and a single bedroom.