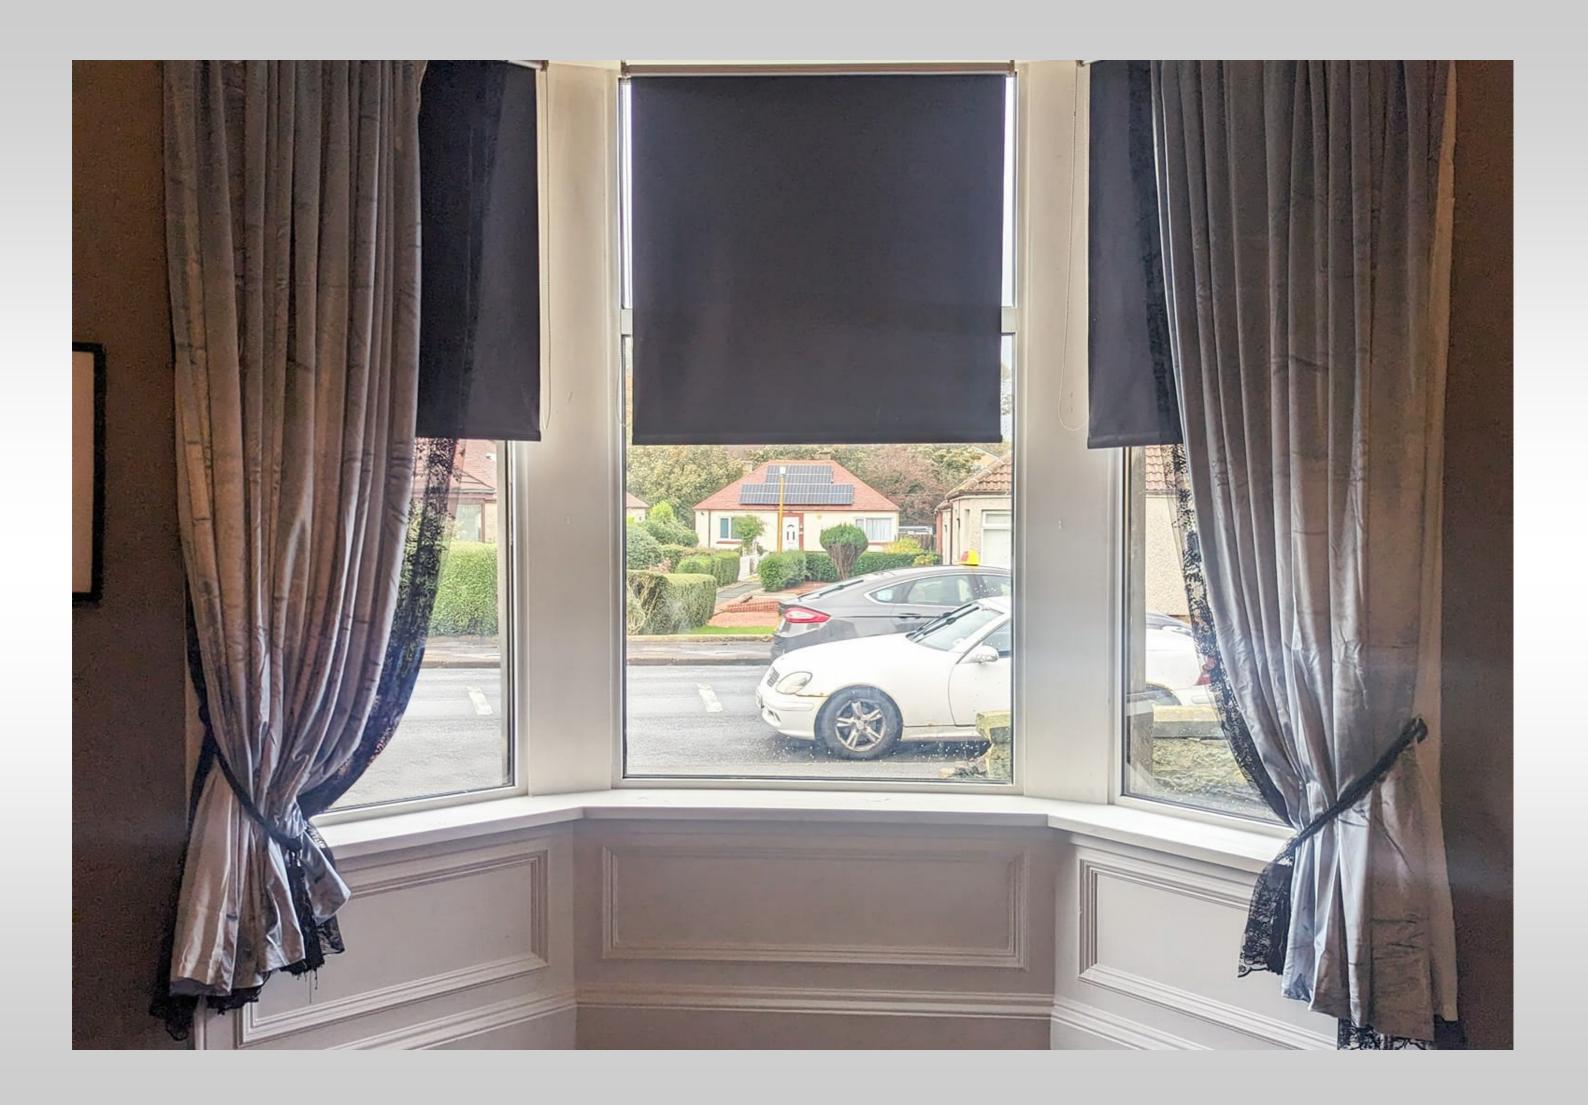

The accommodation comprises on the ground floor a storm porch with original floor tiles and door to enter the hallway, a spacious lounge with front facing bay window, a formal dining room and a modern kitchen. A grand staircase from the hallway leads to the mid landing and a good sized bathroom, and on to the upper level with 3 bedrooms, being two generous double rooms and a single bedroom.