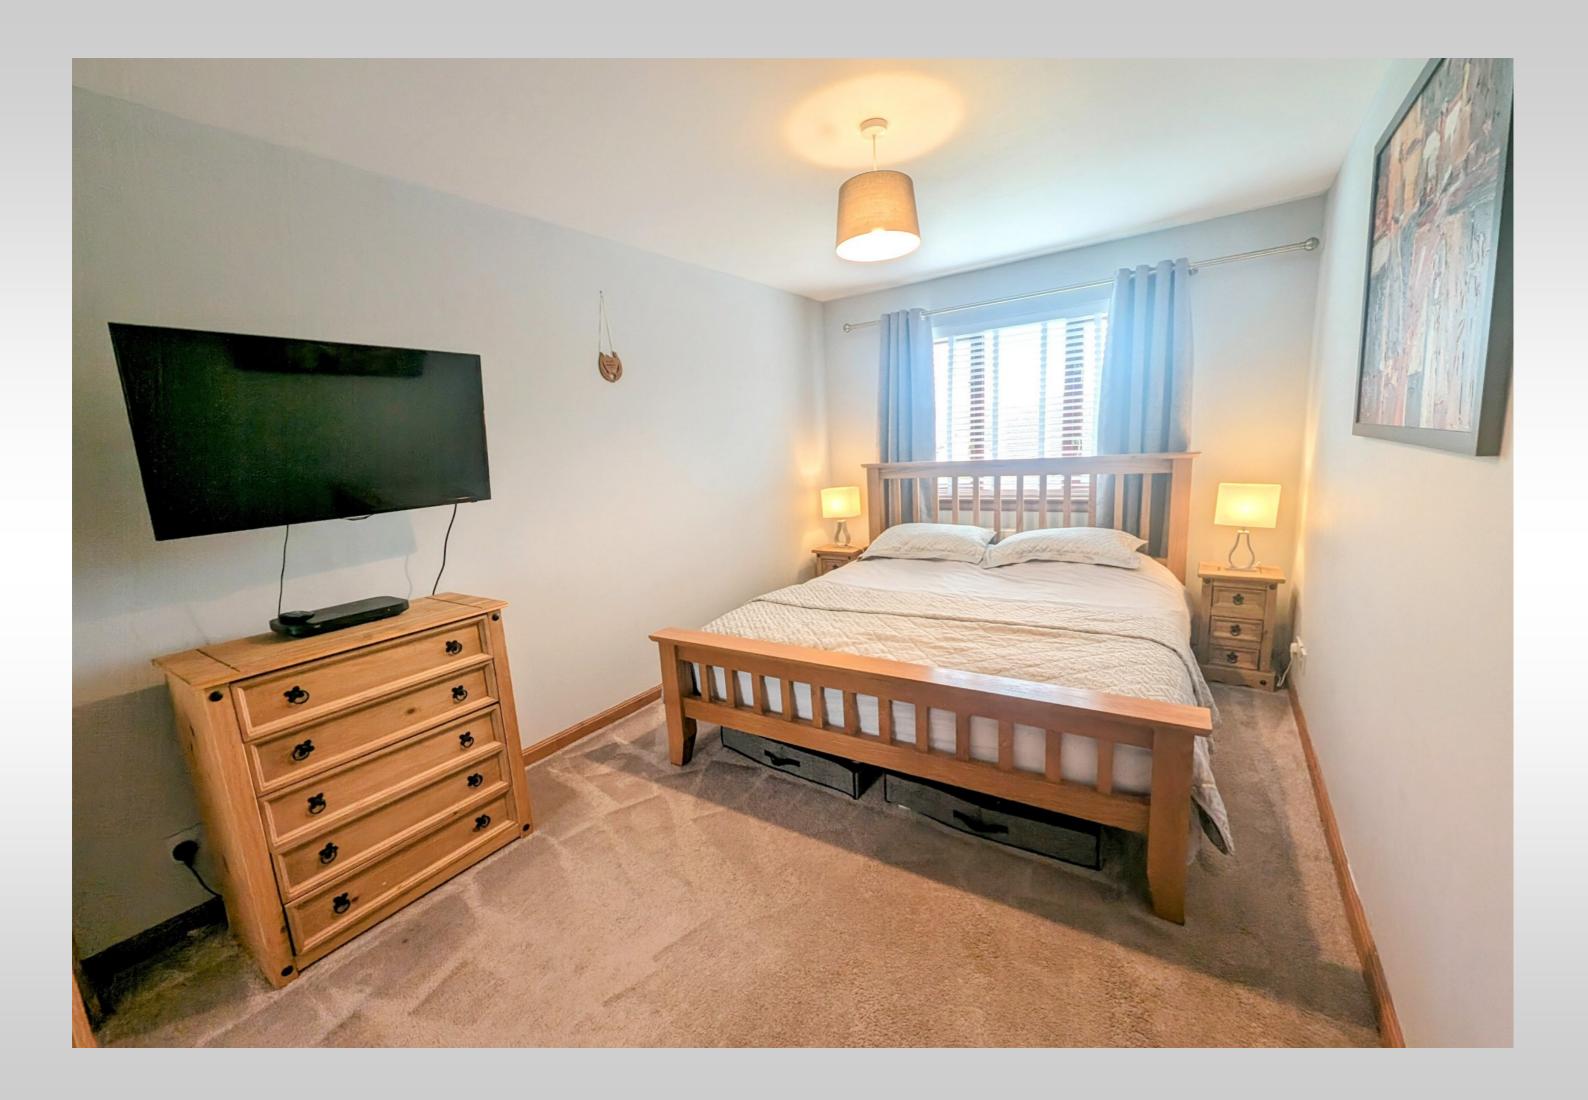

The accommodation is beautifully presented with fresh modern décor throughout, comprising on the ground floor a welcoming entrance hallway, a generous open plan lounge diner with French doors opening to the rear garden, a modern fitted kitchen and a downstairs WC. On the upper level there are 3 bright bedrooms, all with integrated storage and a modern 4 piece family bathroom.

#### **DIMENSIONS:-**

4.61 x 3.47 m Lounge: Dining Area: 3.46 x 2.51 m Kitchen: 2.41 x 2.14 m WC: 1.76 x 1.39 m 4.72 x 2.88 m Bedroom 1: Bedroom 2: 3.90 x 2.38 m Bedroom 3: 3.72 x 2.34 m 3.26 x 2.01 m Bathroom: