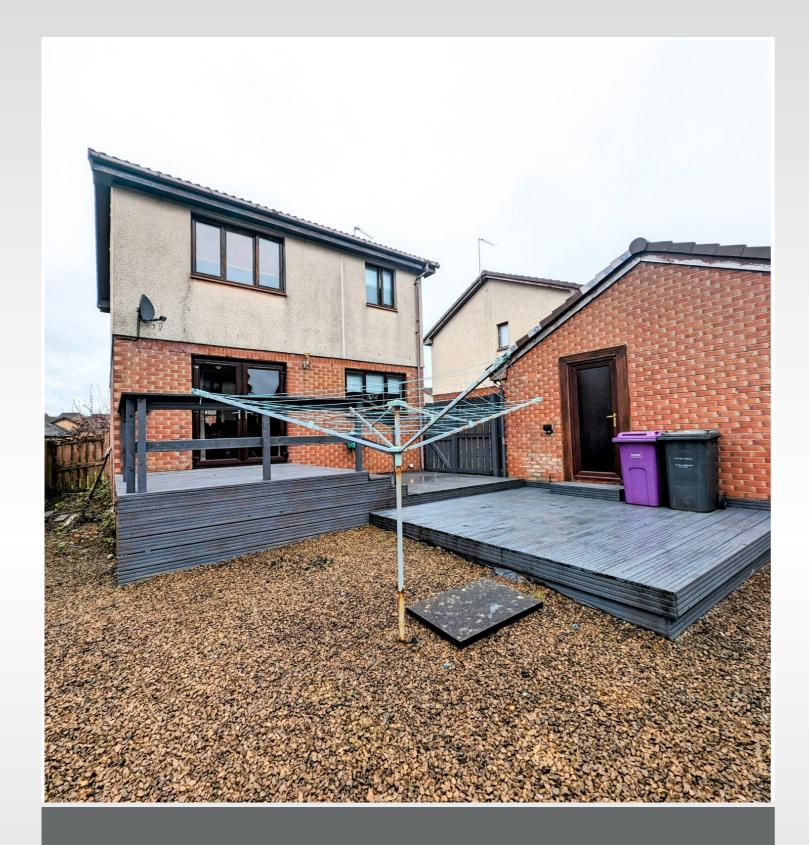

Externally the property benefits from a lawned front garden, a driveway and garage at the side of the property and at the rear has a fully enclosed garden with contemporary decking, a chipped drying area, and side access door to the garage.