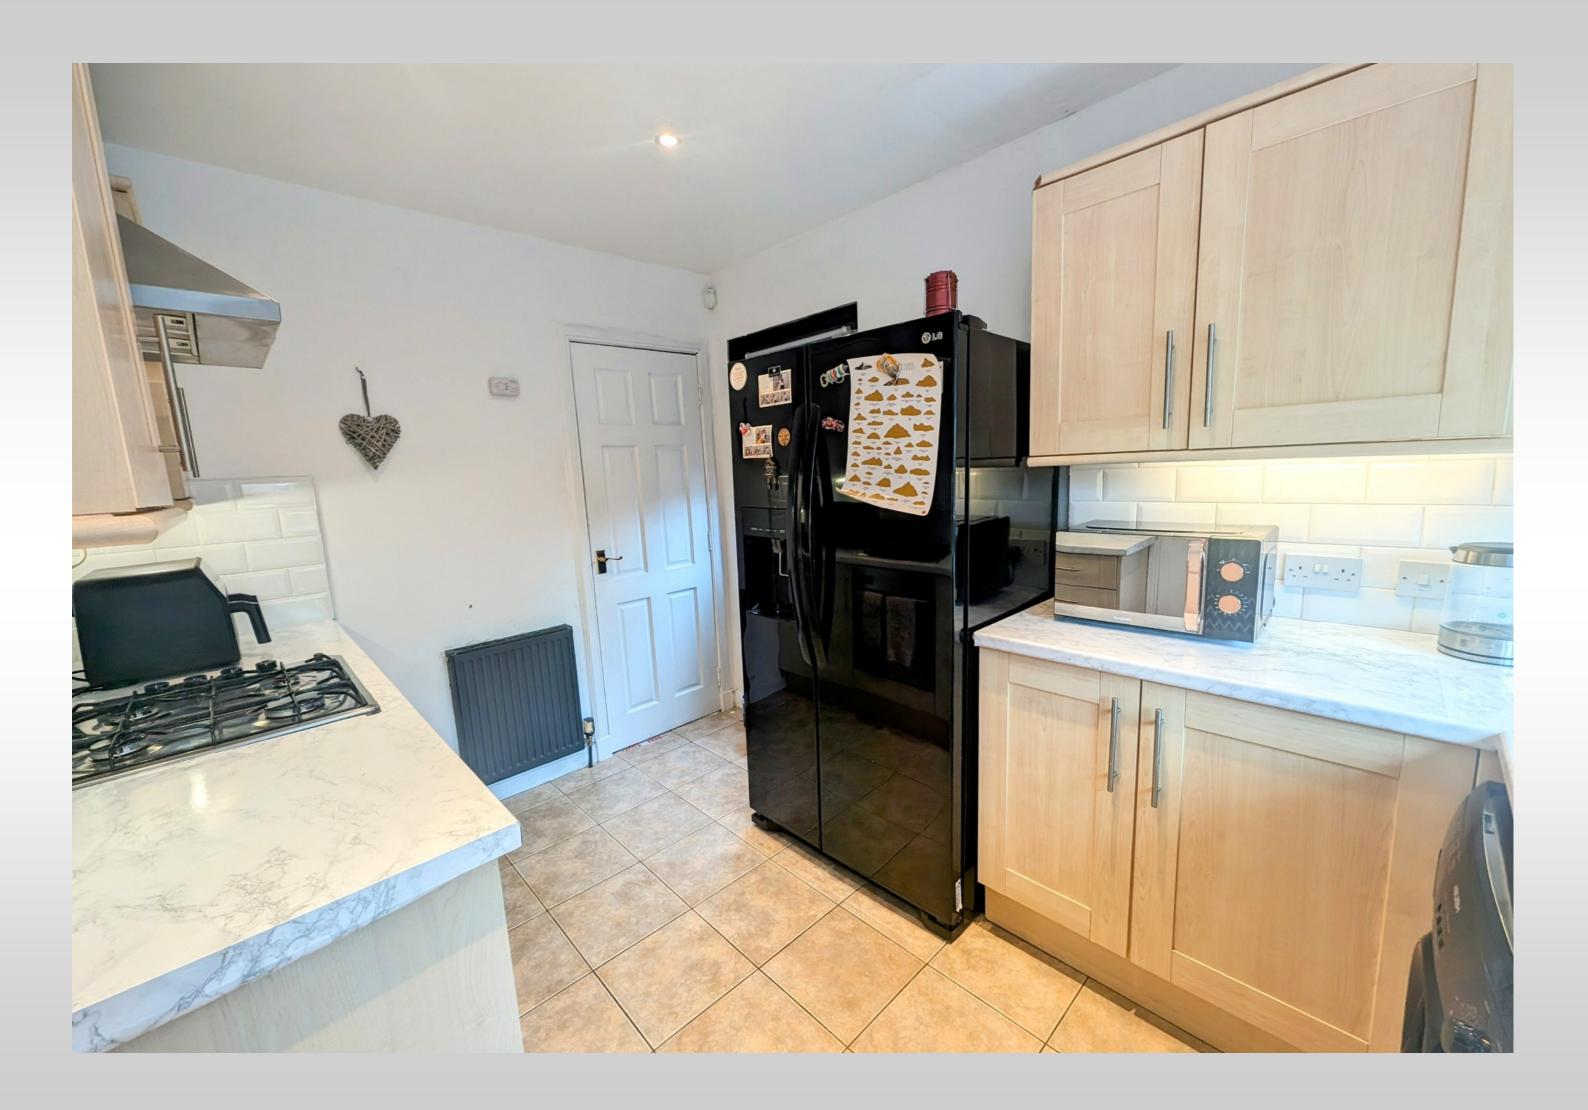

The accommodation is beautifully presented with fresh modern décor throughout, comprising on the ground floor a welcoming entrance hallway, a generous open plan lounge diner with French doors opening to the rear garden, a modern fitted kitchen and a downstairs WC. On the upper level there are 3 bright bedrooms, all with integrated storage and a modern 4 piece family bathroom.

Externally the property benefits from a lawned front garden, a driveway and garage at the side of the property and at the rear has a fully enclosed garden with contemporary decking, a chipped drying area, and side access door to the garage.