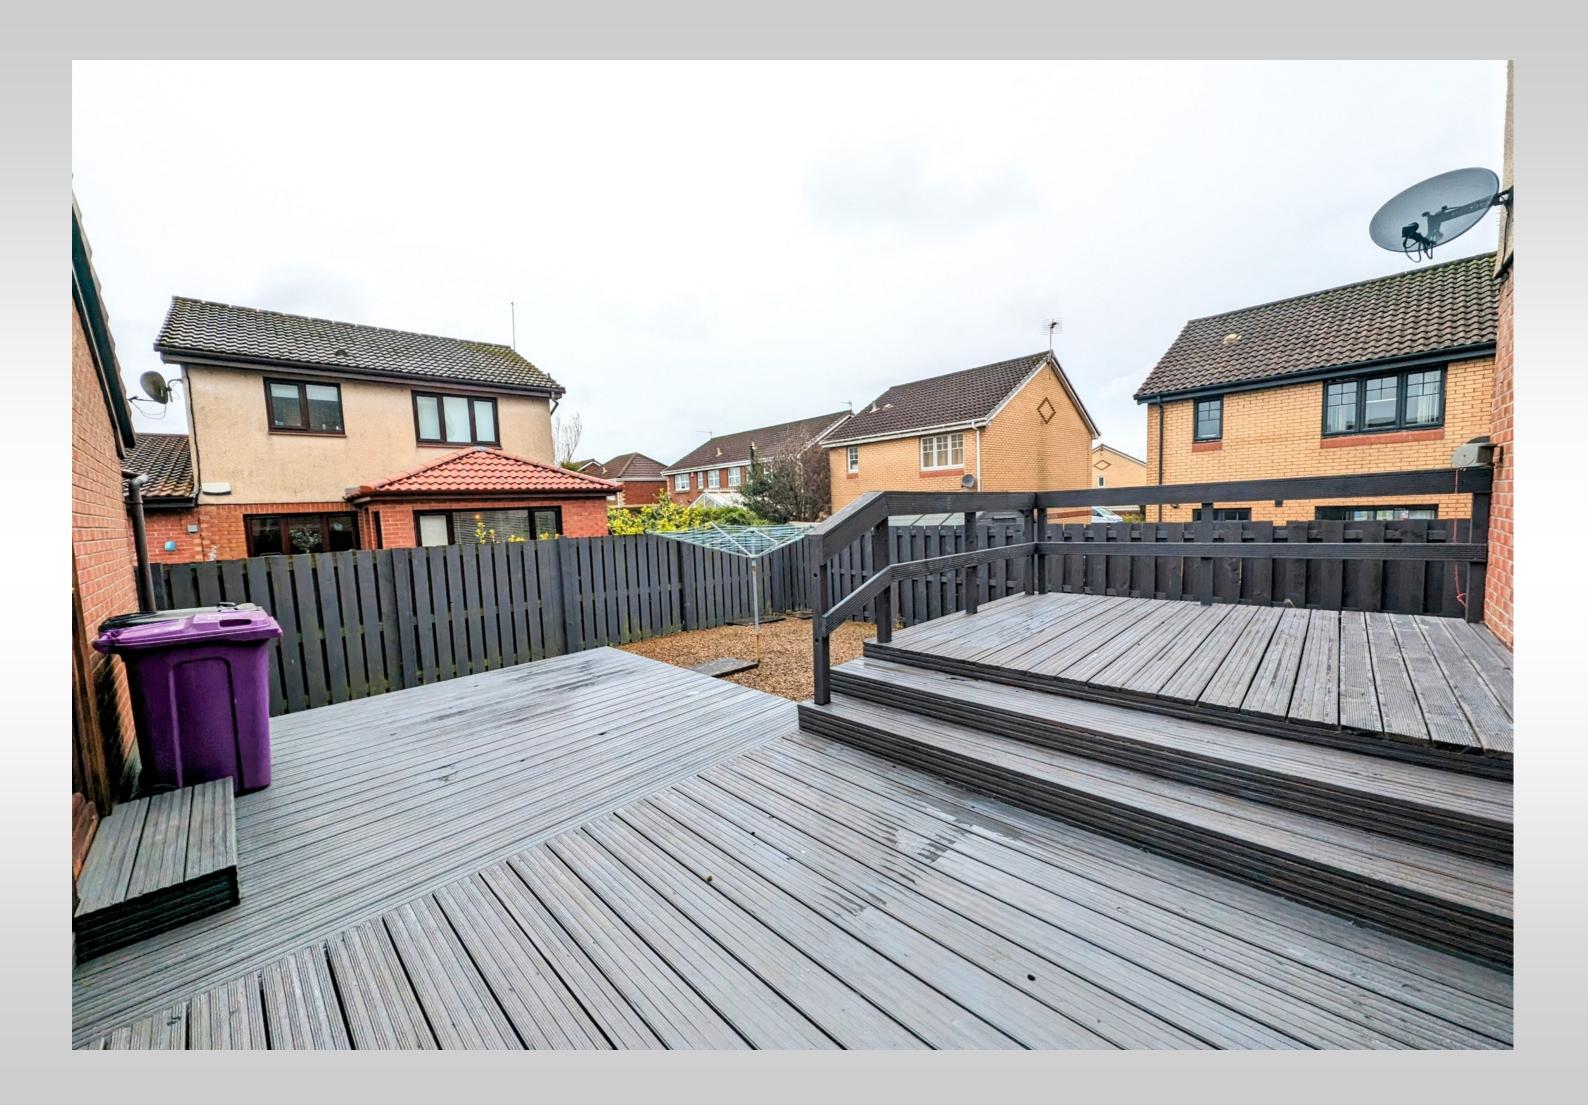

Externally the property benefits from a lawned front garden, a driveway and garage at the side of the property and at the rear has a fully enclosed garden with contemporary decking, a chipped drying area, and side access door to the garage.

Lennox Wynd is a lovely quiet estate, close to schools, shopping and road links.

No.16 enjoys a favourable cul-de-sac position and will make a perfect move-in condition home for a modern family. Viewing advised.