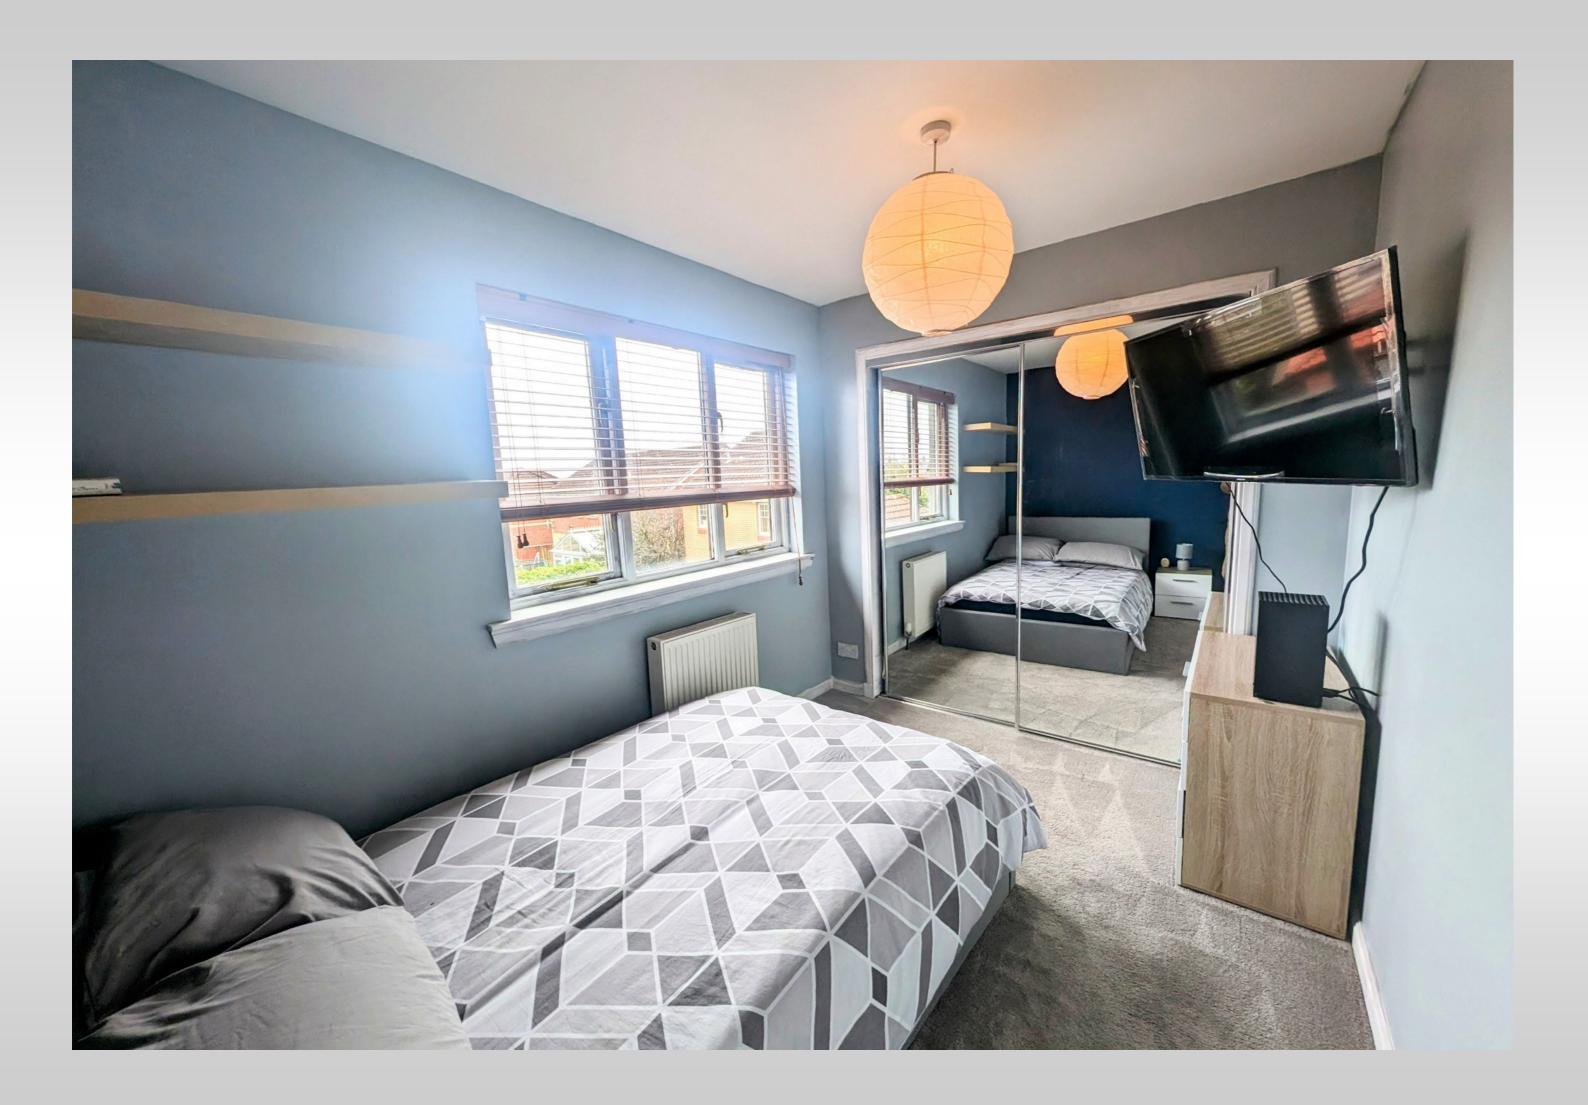

The accommodation is beautifully presented with fresh modern décor throughout, comprising on the ground floor a welcoming entrance hallway, a generous open plan lounge diner with French doors opening to the rear garden, a modern fitted kitchen and a downstairs WC. On the upper level there are 3 bright bedrooms, all with integrated storage and a modern 4 piece family bathroom.

#### **DIMENSIONS:-**

4.61 x 3.47 m Lounge: Dining Area: 3.46 x 2.51 m Kitchen: 2.41 x 2.14 m WC: 1.76 x 1.39 m 4.72 x 2.88 m Bedroom 1: Bedroom 2: 3.90 x 2.38 m Bedroom 3: 3.72 x 2.34 m 3.26 x 2.01 m Bathroom: