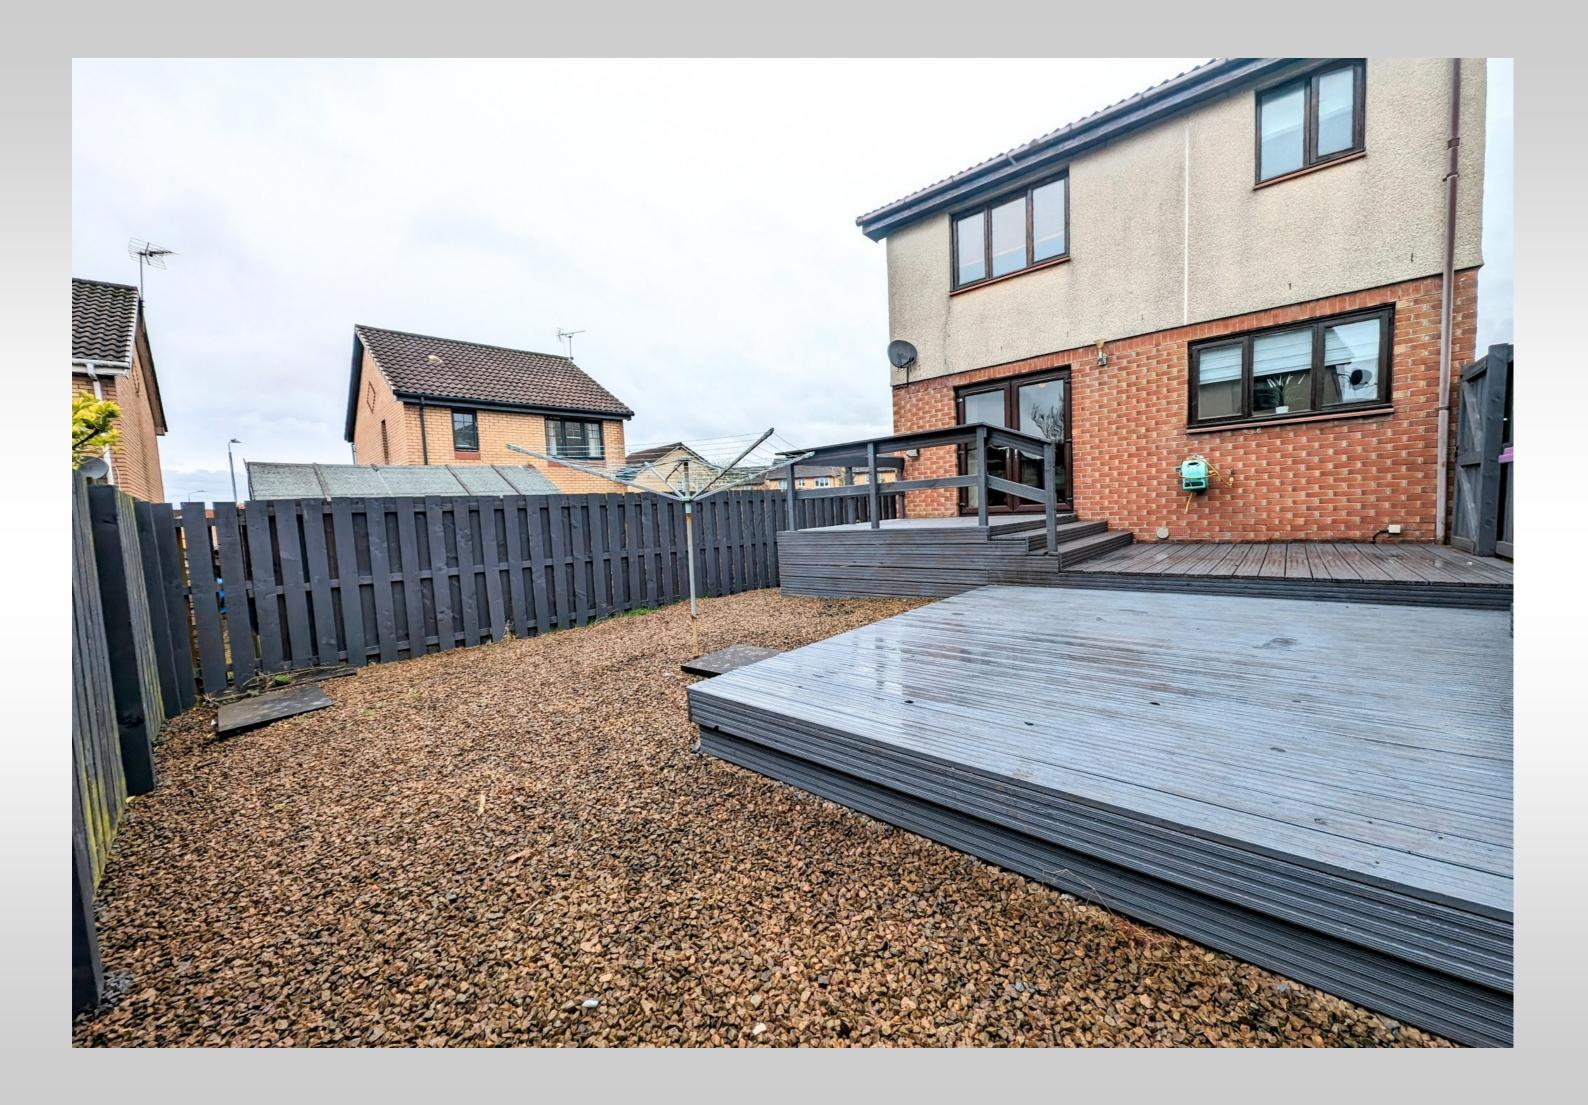

Externally the property benefits from a lawned front garden, a driveway and garage at the side of the property and at the rear has a fully enclosed garden with contemporary decking, a chipped drying area, and side access door to the garage.

Lennox Wynd is a lovely quiet estate, close to schools, shopping and road links.

No.16 enjoys a favourable cul-de-sac position and will make a perfect move-in condition home for a modern family. Viewing advised.