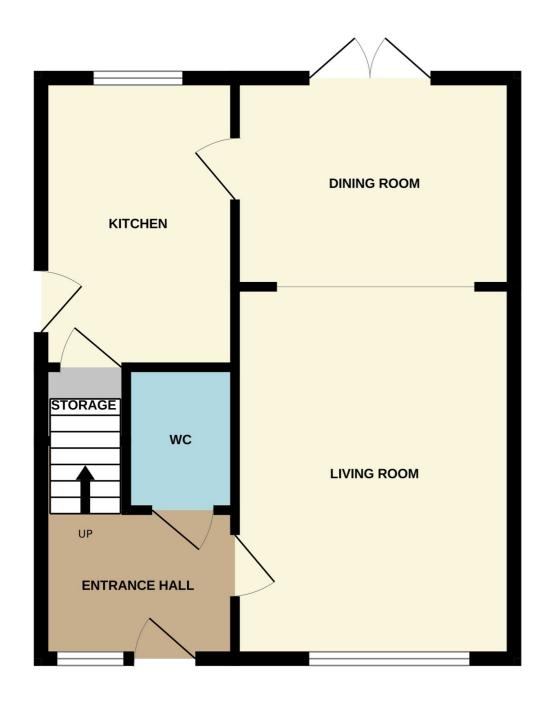

The accommodation is beautifully presented with fresh modern décor throughout, comprising on the ground floor a welcoming entrance hallway, a generous open plan lounge diner with French doors opening to the rear garden, a modern fitted kitchen and a downstairs WC. On the upper level there are 3 bright bedrooms, all with integrated storage and a modern 4 piece family bathroom.

## 16 Lennox Wynd, Saltcoats

Offers Over £165,000

GROUND FLOOR 1ST FLOOR

16 Lennox Wynd, Saltcoats

Offers Over £165,000

#### **DIMENSIONS:-**

4.61 x 3.47 m Lounge: Dining Area: 3.46 x 2.51 m Kitchen: 2.41 x 2.14 m WC: 1.76 x 1.39 m 4.72 x 2.88 m Bedroom 1: Bedroom 2: 3.90 x 2.38 m Bedroom 3: 3.72 x 2.34 m 3.26 x 2.01 m Bathroom: