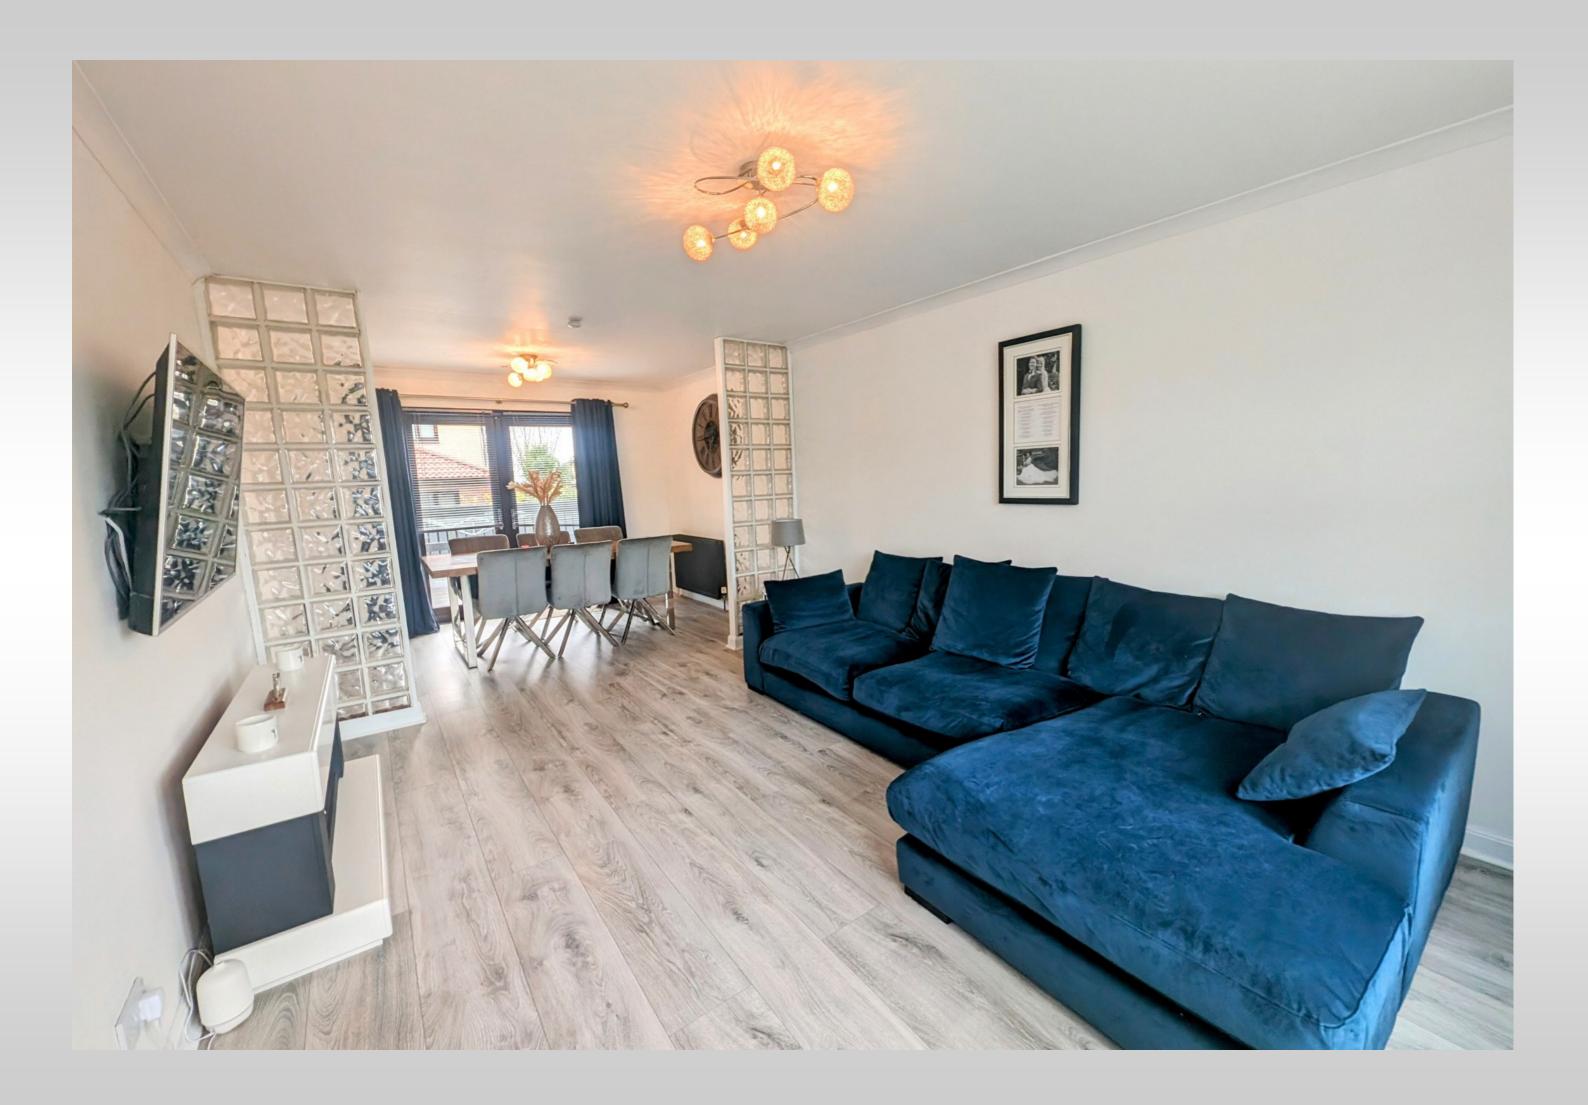

The accommodation is beautifully presented with fresh modern décor throughout, comprising on the ground floor a welcoming entrance hallway, a generous open plan lounge diner with French doors opening to the rear garden, a modern fitted kitchen and a downstairs WC. On the upper level there are 3 bright bedrooms, all with integrated storage and a modern 4 piece family bathroom.

#### **DIMENSIONS:-**

4.61 x 3.47 m Lounge: Dining Area: 3.46 x 2.51 m Kitchen: 2.41 x 2.14 m WC: 1.76 x 1.39 m 4.72 x 2.88 m Bedroom 1: Bedroom 2: 3.90 x 2.38 m Bedroom 3: 3.72 x 2.34 m 3.26 x 2.01 m Bathroom: