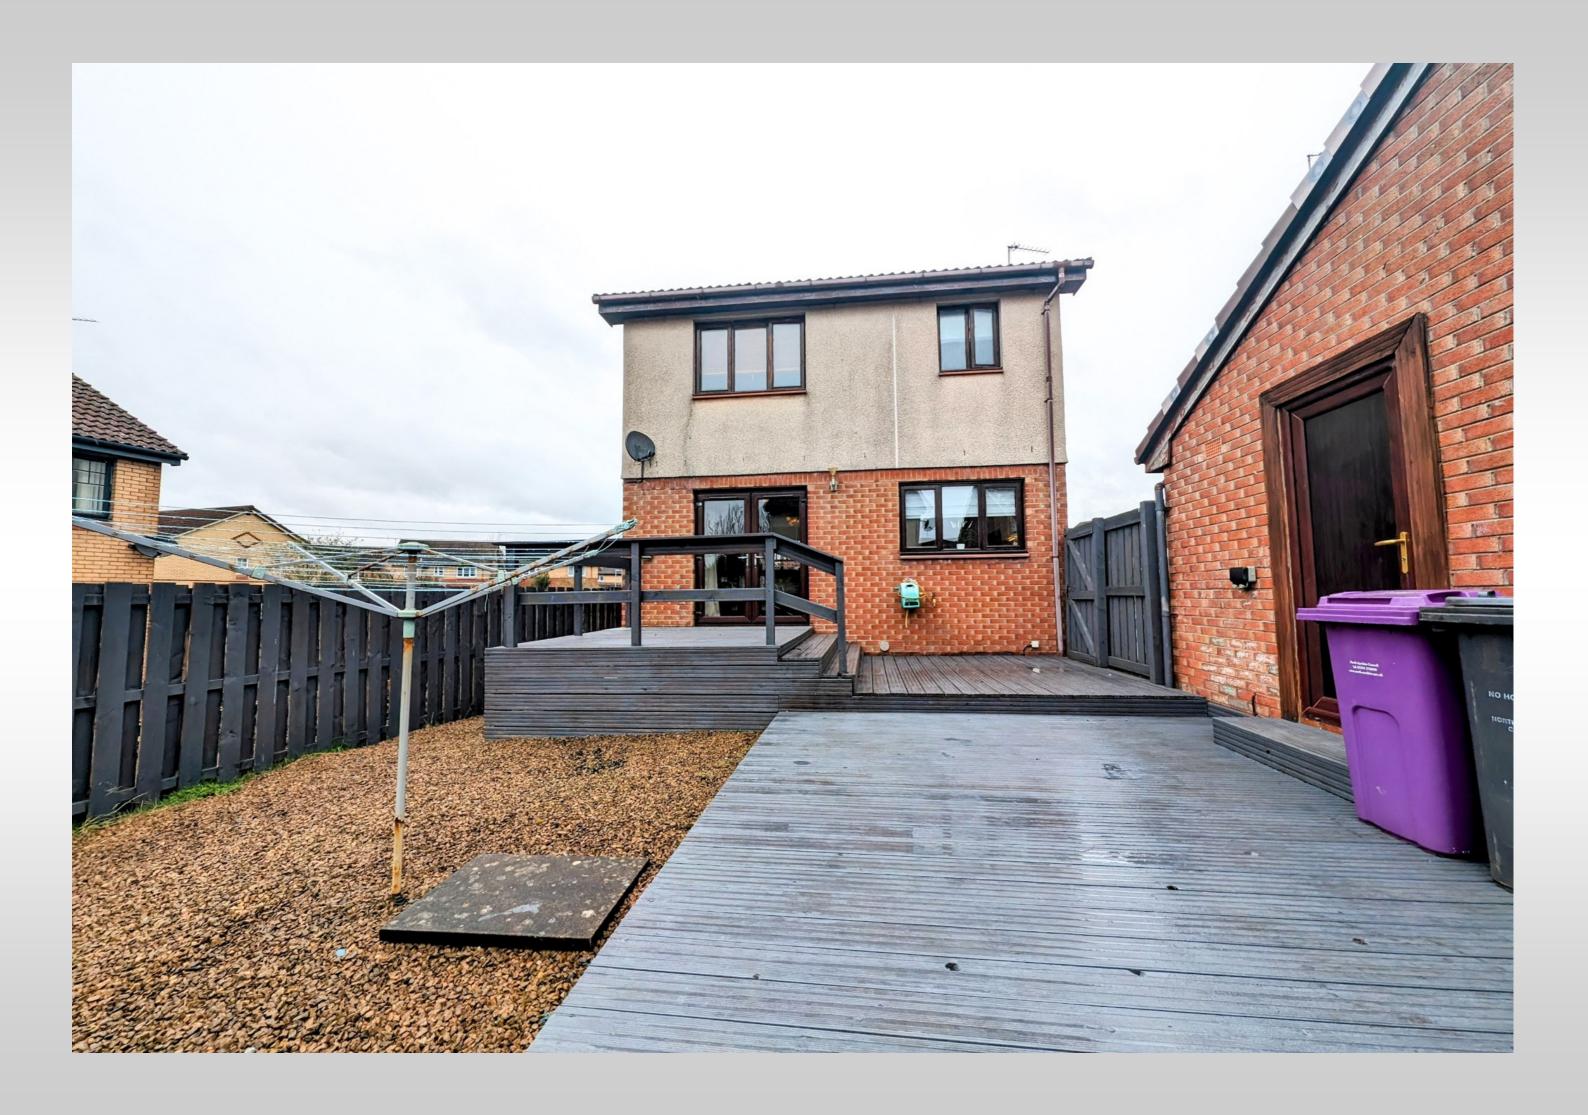

Externally the property benefits from a lawned front garden, a driveway and garage at the side of the property and at the rear has a fully enclosed garden with contemporary decking, a chipped drying area, and side access door to the garage.