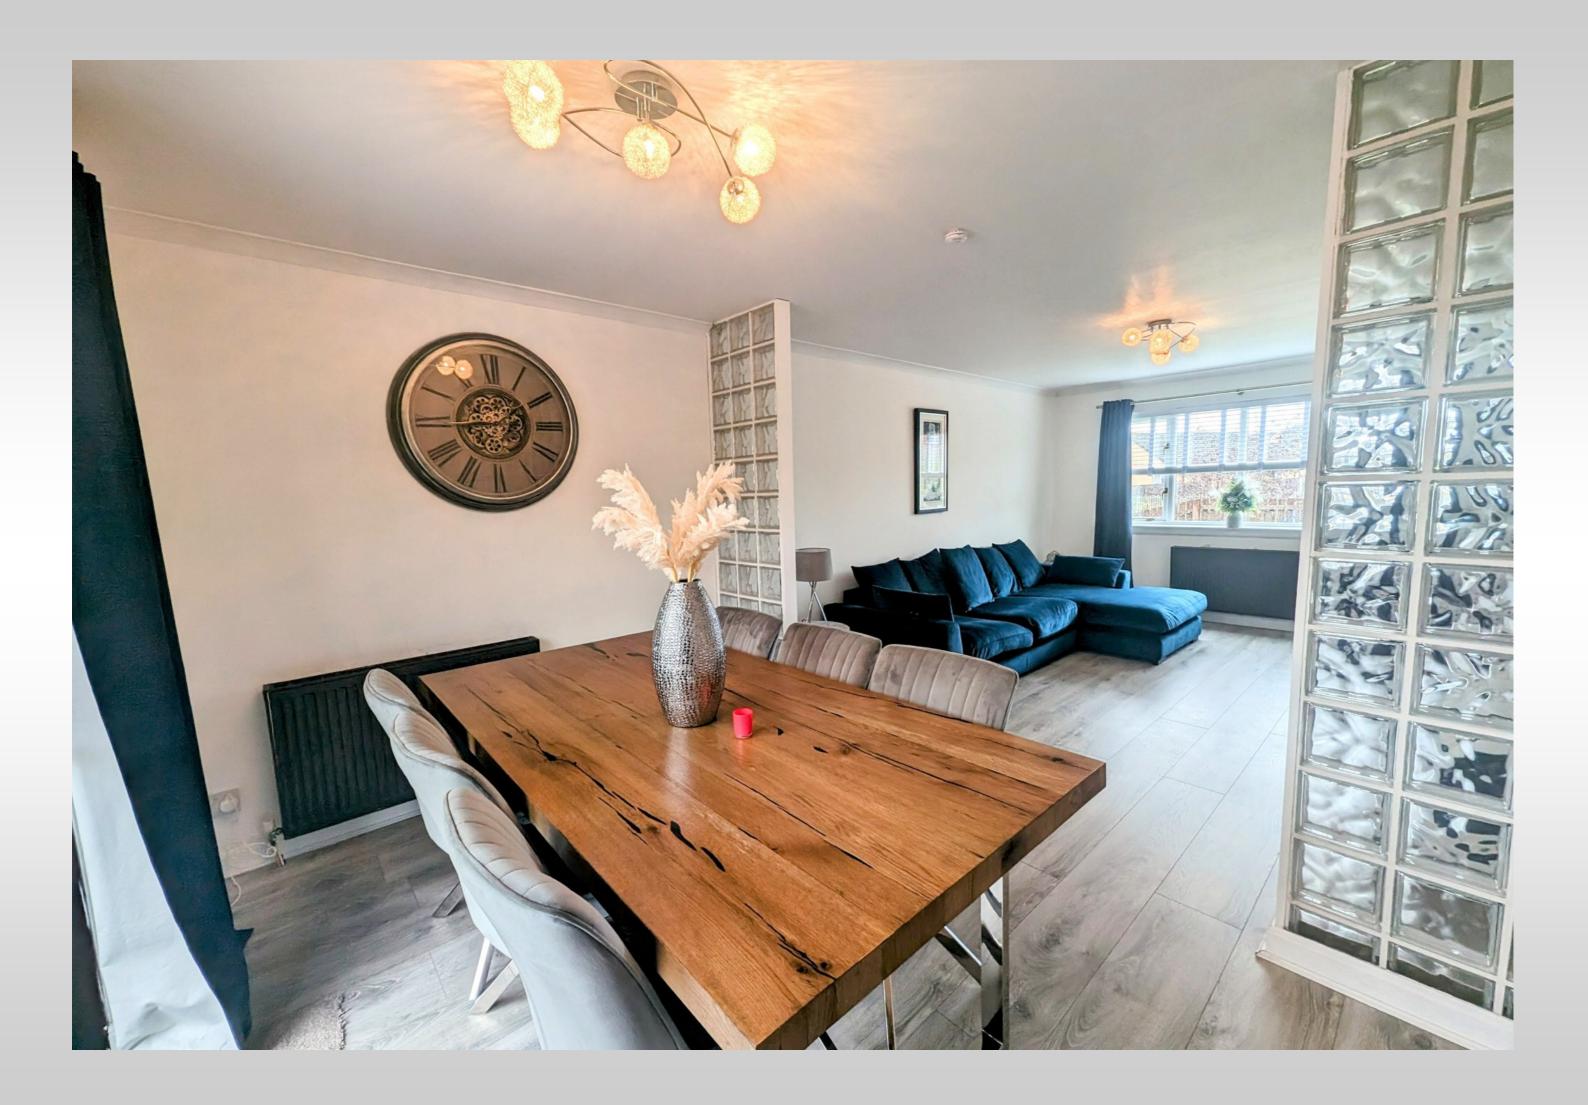

The accommodation is beautifully presented with fresh modern décor throughout, comprising on the ground floor a welcoming entrance hallway, a generous open plan lounge diner with French doors opening to the rear garden, a modern fitted kitchen and a downstairs WC. On the upper level there are 3 bright bedrooms, all with integrated storage and a modern 4 piece family bathroom.

Externally the property benefits from a lawned front garden, a driveway and garage at the side of the property and at the rear has a fully enclosed garden with contemporary decking, a chipped drying area, and side access door to the garage.