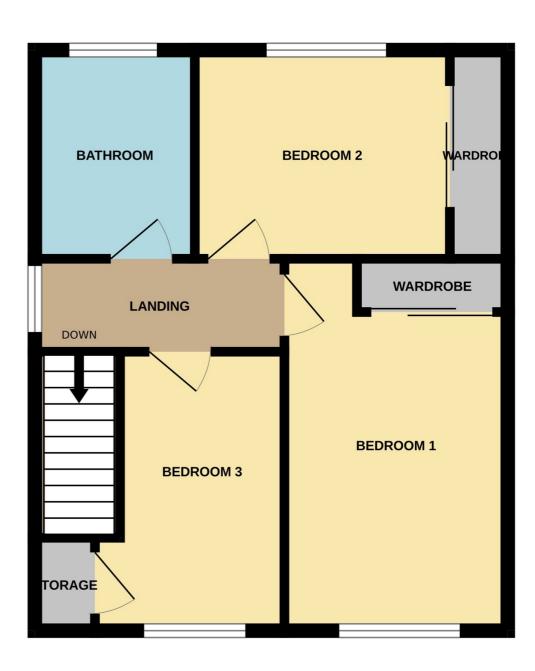

The accommodation is beautifully presented with fresh modern décor throughout, comprising on the ground floor a welcoming entrance hallway, a generous open plan lounge diner with French doors opening to the rear garden, a modern fitted kitchen and a downstairs WC. On the upper level there are 3 bright bedrooms, all with integrated storage and a modern 4 piece family bathroom.

#### **DIMENSIONS:-**

4.61 x 3.47 m Lounge: Dining Area: 3.46 x 2.51 m Kitchen: 2.41 x 2.14 m WC: 1.76 x 1.39 m 4.72 x 2.88 m Bedroom 1: Bedroom 2: 3.90 x 2.38 m Bedroom 3: 3.72 x 2.34 m 3.26 x 2.01 m Bathroom: