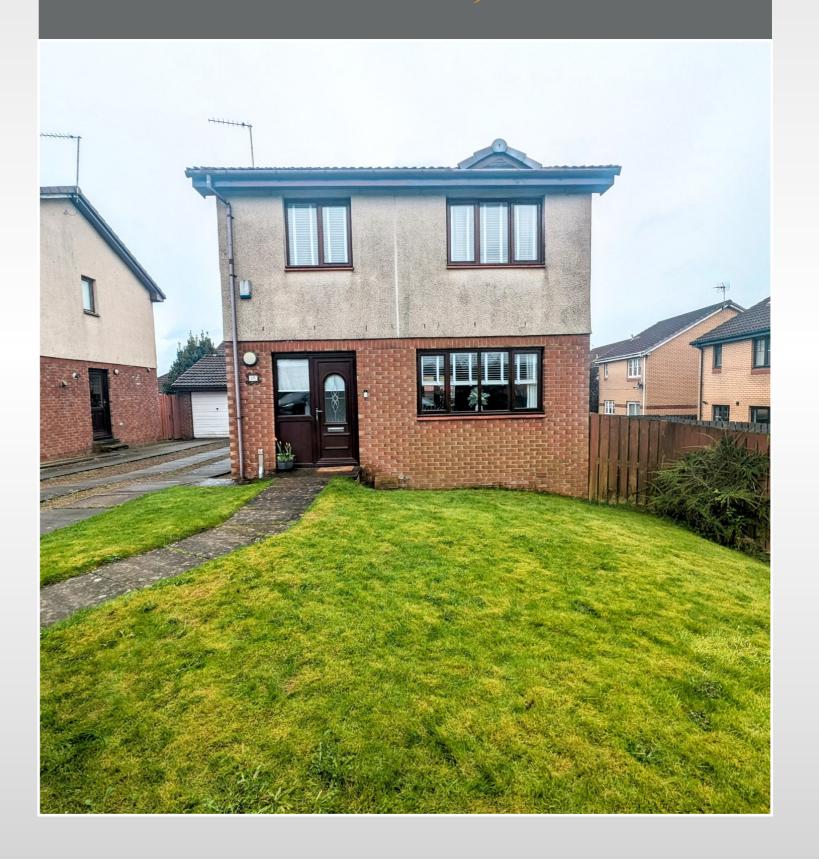

Externally the property benefits from a lawned front garden, a driveway and garage at the side of the property and at the rear has a fully enclosed garden with contemporary decking, a chipped drying area, and side access door to the garage.

Lennox Wynd is a lovely quiet estate, close to schools, shopping and road links.

No.16 enjoys a favourable cul-de-sac position and will make a perfect move-in condition home for a modern family. Viewing advised.