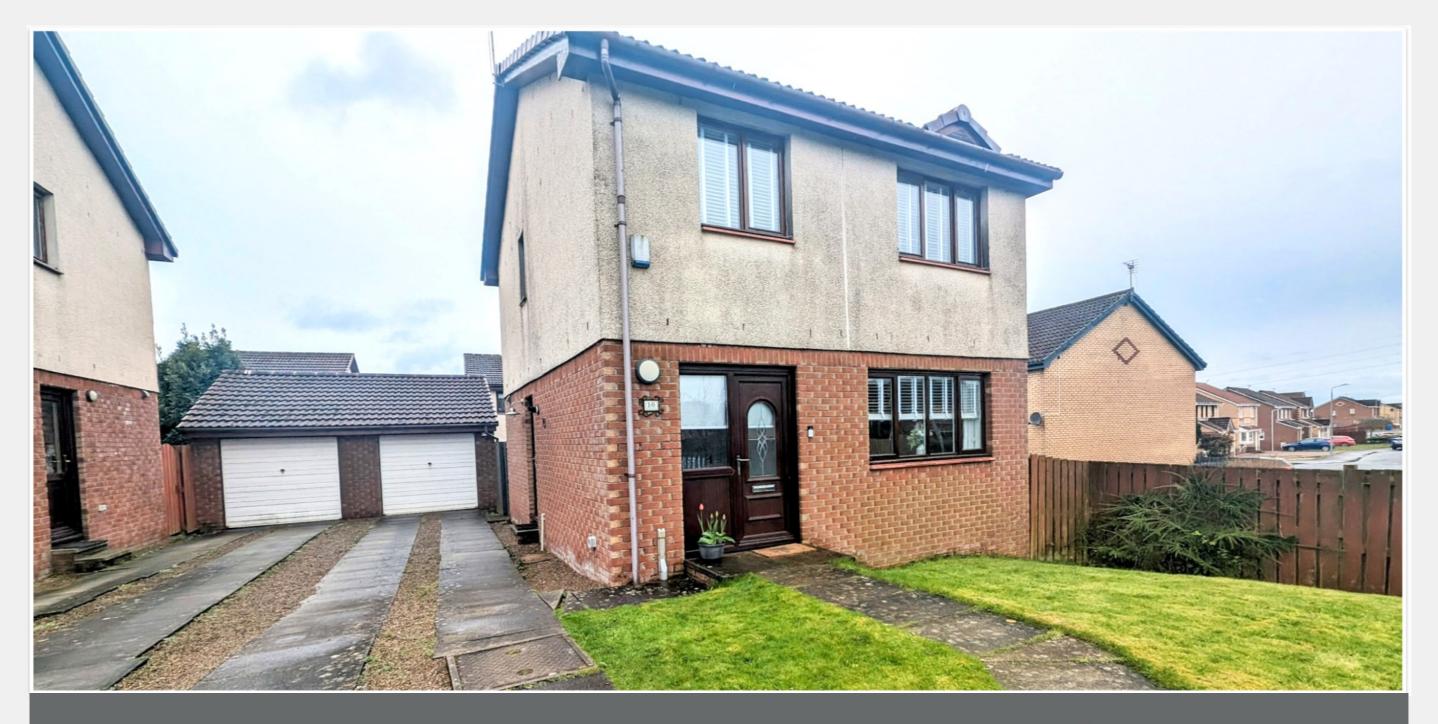

Externally the property benefits from a lawned front garden, a driveway and garage at the side of the property and at the rear has a fully enclosed garden with contemporary decking, a chipped drying area, and side access door to the garage.

Lennox Wynd is a lovely quiet estate, close to schools, shopping and road links.

No.16 enjoys a favourable cul-de-sac position and will make a perfect move-in condition home for a modern family. Viewing advised.