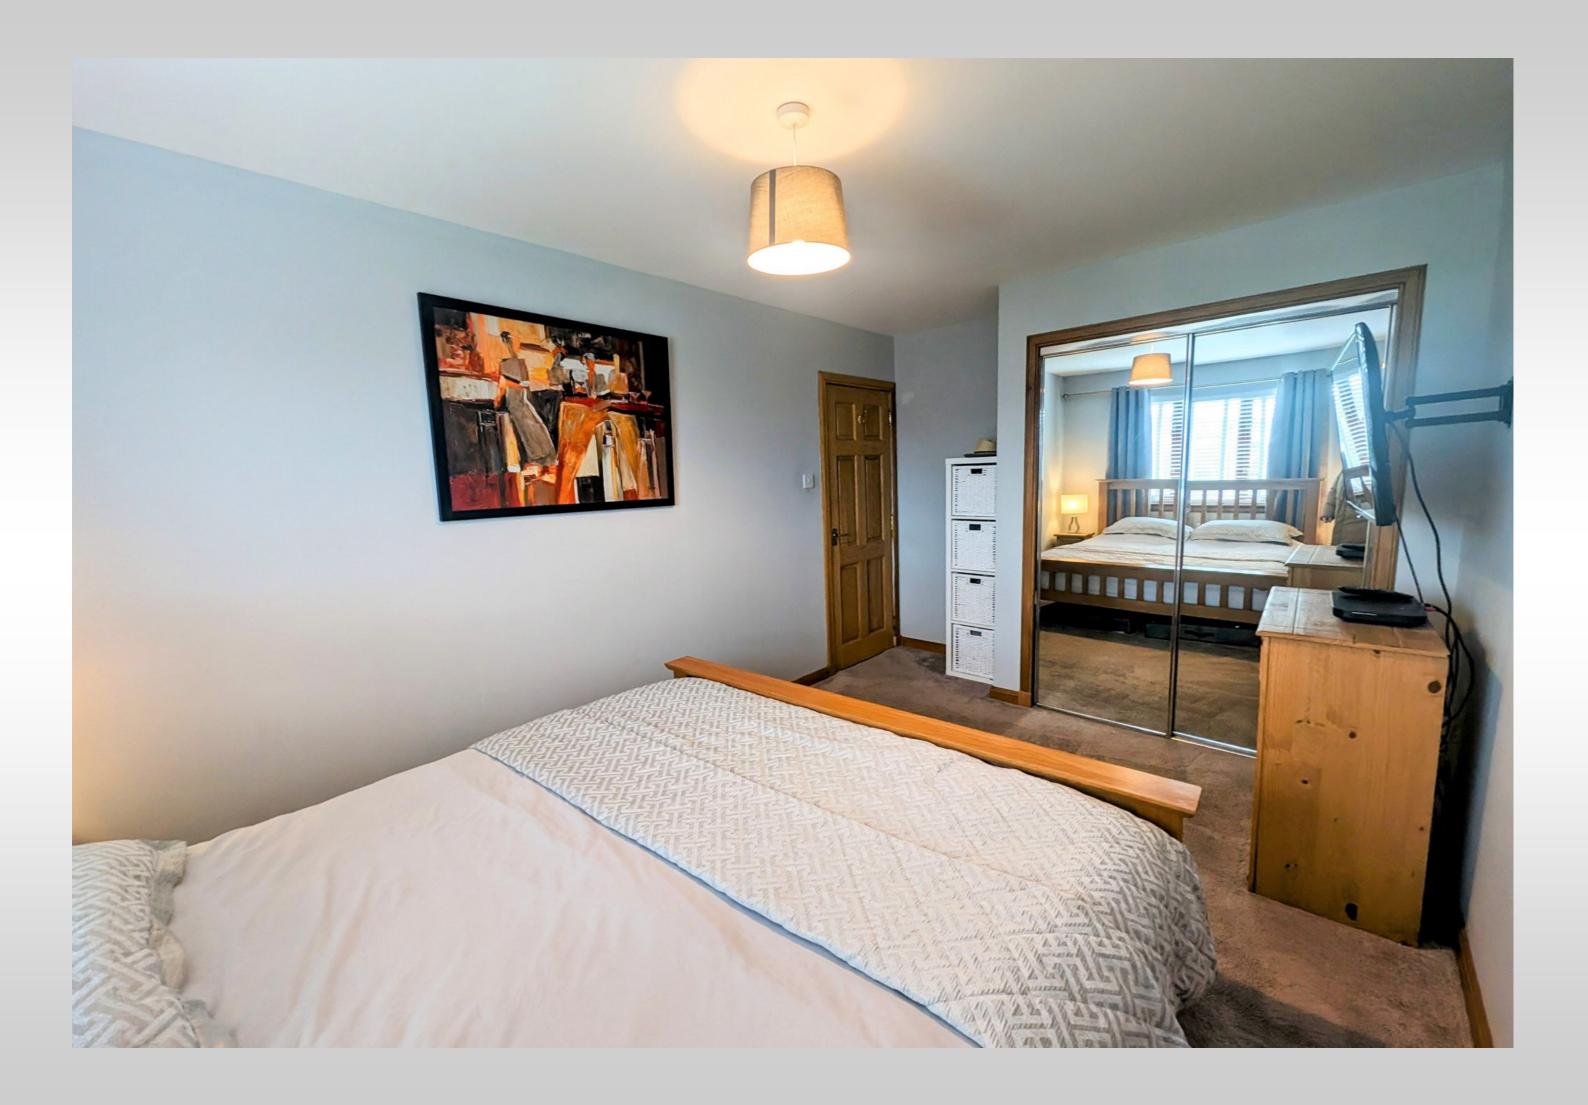

The accommodation is beautifully presented with fresh modern décor throughout, comprising on the ground floor a welcoming entrance hallway, a generous open plan lounge diner with French doors opening to the rear garden, a modern fitted kitchen and a downstairs WC. On the upper level there are 3 bright bedrooms, all with integrated storage and a modern 4 piece family bathroom.

#### **DIMENSIONS:-**

4.61 x 3.47 m Lounge: Dining Area: 3.46 x 2.51 m Kitchen: 2.41 x 2.14 m WC: 1.76 x 1.39 m 4.72 x 2.88 m Bedroom 1: Bedroom 2: 3.90 x 2.38 m Bedroom 3: 3.72 x 2.34 m 3.26 x 2.01 m Bathroom: