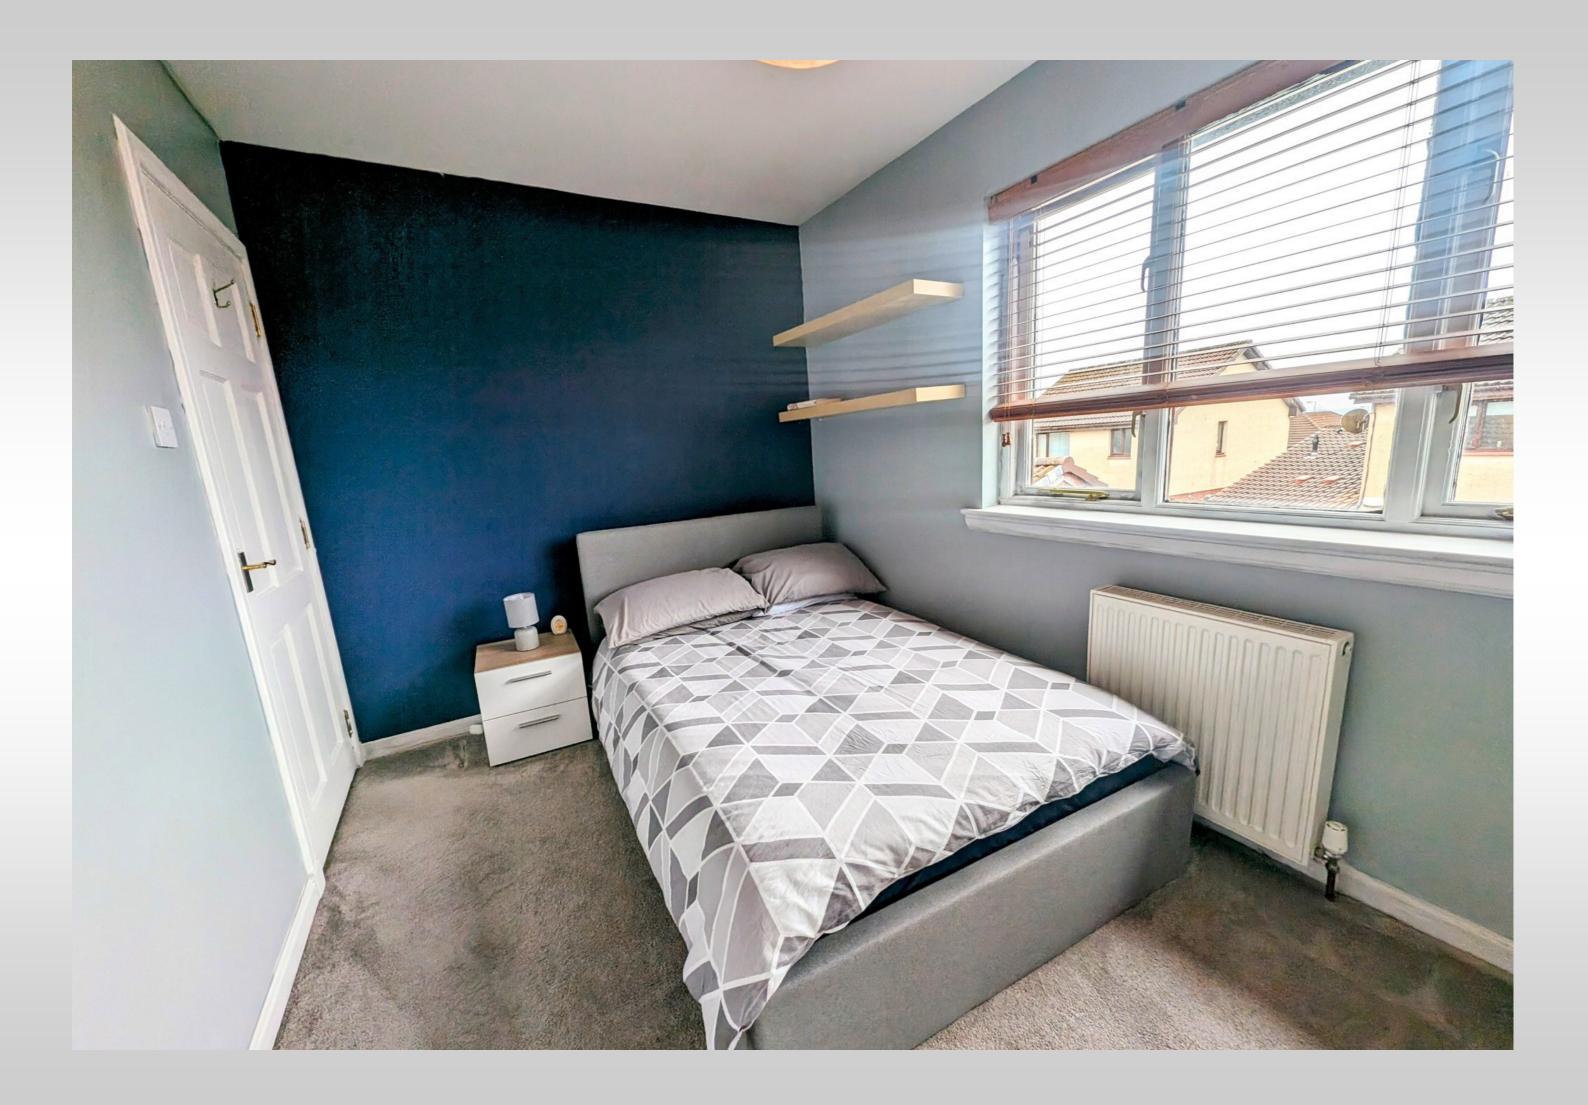

The accommodation is beautifully presented with fresh modern décor throughout, comprising on the ground floor a welcoming entrance hallway, a generous open plan lounge diner with French doors opening to the rear garden, a modern fitted kitchen and a downstairs WC. On the upper level there are 3 bright bedrooms, all with integrated storage and a modern 4 piece family bathroom.

#### **DIMENSIONS:-**

4.61 x 3.47 m Lounge: Dining Area: 3.46 x 2.51 m Kitchen: 2.41 x 2.14 m WC: 1.76 x 1.39 m 4.72 x 2.88 m Bedroom 1: Bedroom 2: 3.90 x 2.38 m Bedroom 3: 3.72 x 2.34 m 3.26 x 2.01 m Bathroom: