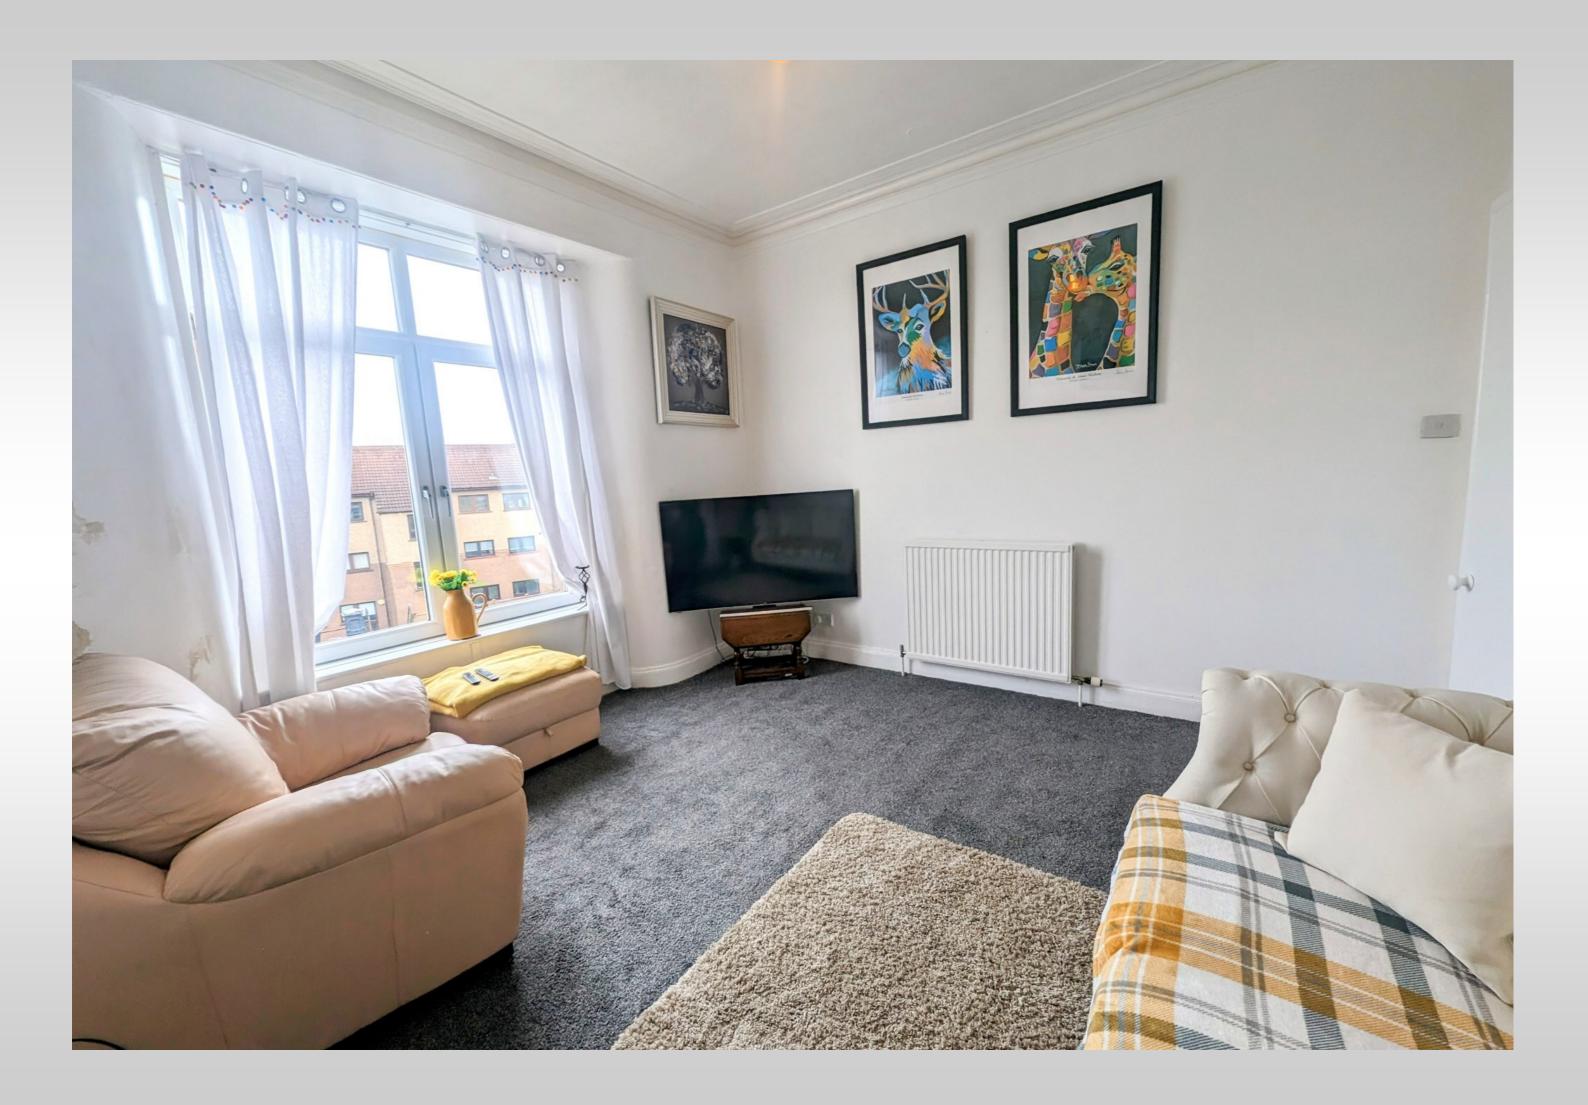

The property is presented in walk in condition with modern neutral décor throughout and boasts stunning views over the sea and coastline.

The accommodation comprises a welcoming entrance hallway, a bright spacious lounge, a stylish fitted kitchen with separate utility area, 2 double bedrooms and an immaculate shower room.

#### **DIMENSIONS:-**

Lounge:4.00 x 3.92 mKitchen:2.63 x 2.25 mUtility:1.93 x 1.41 mBedroom 1:4.11 x 3.50 mBedroom 2:3.90 x 2.47 mShower Room:2.78 x 1.21 m