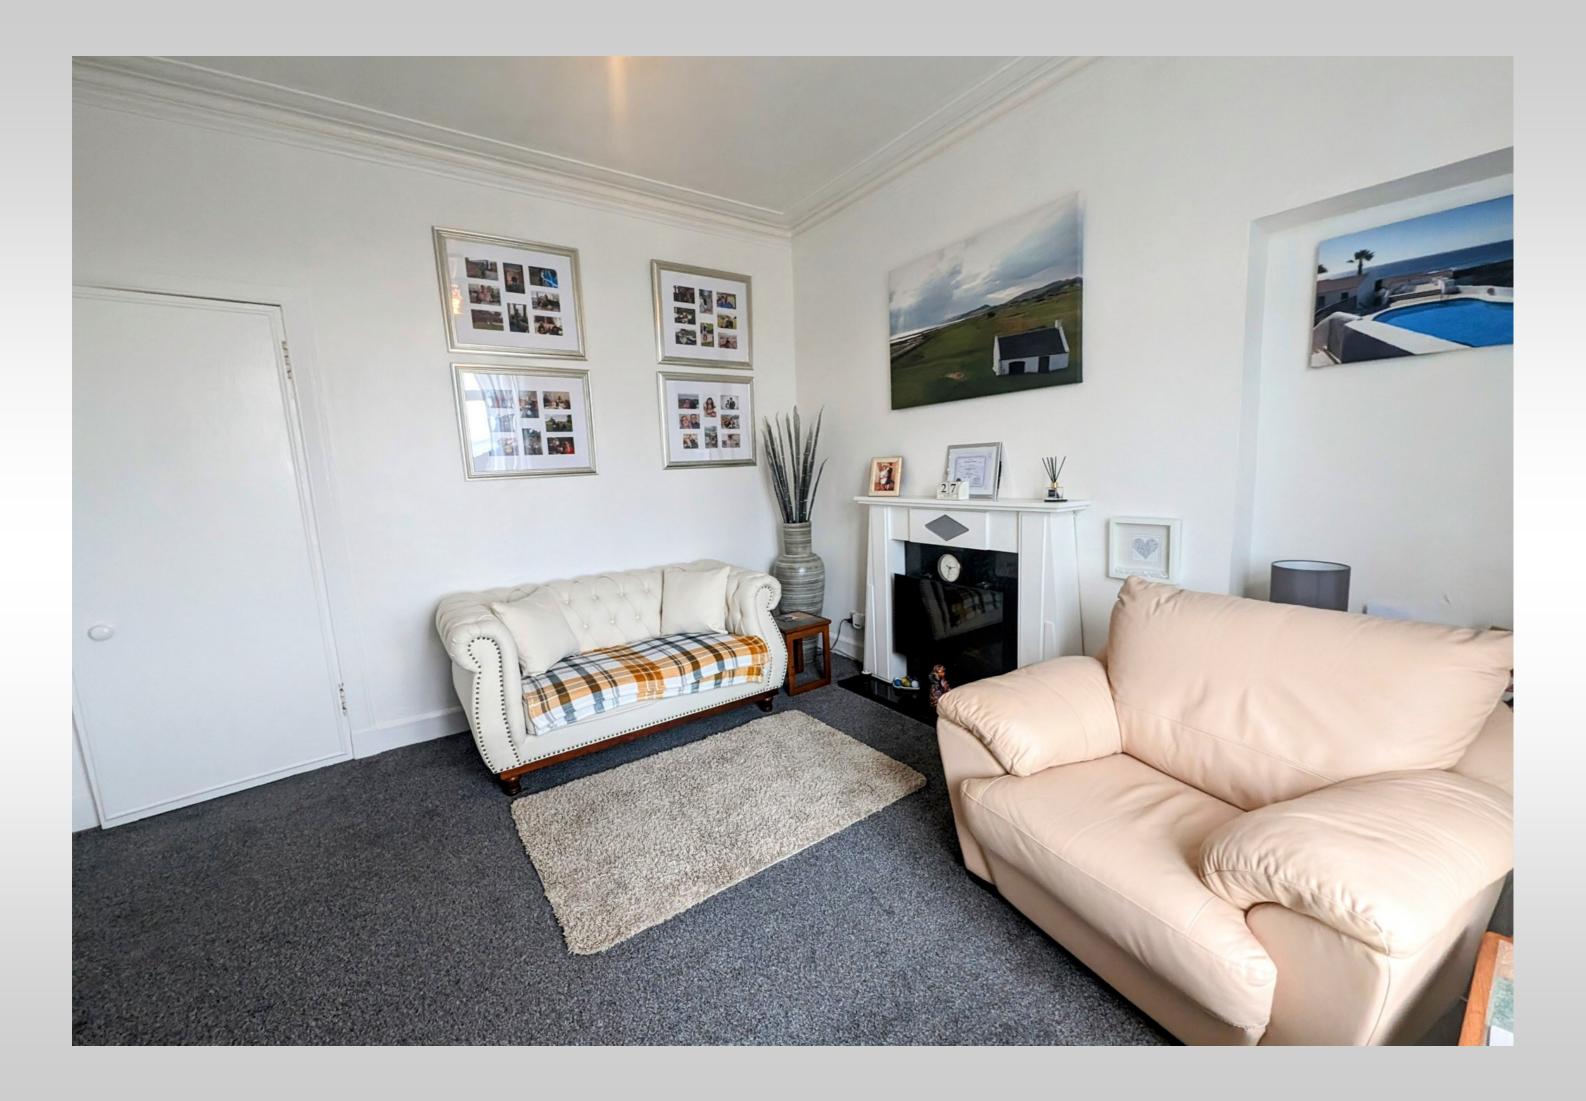

The property is presented in walk in condition with modern neutral décor throughout and boasts stunning views over the sea and coastline.

The accommodation comprises a welcoming entrance hallway, a bright spacious lounge, a stylish fitted kitchen with separate utility area, 2 double bedrooms and an immaculate shower room.

#### **DIMENSIONS:-**

Lounge:4.00 x 3.92 mKitchen:2.63 x 2.25 mUtility:1.93 x 1.41 mBedroom 1:4.11 x 3.50 mBedroom 2:3.90 x 2.47 mShower Room:2.78 x 1.21 m