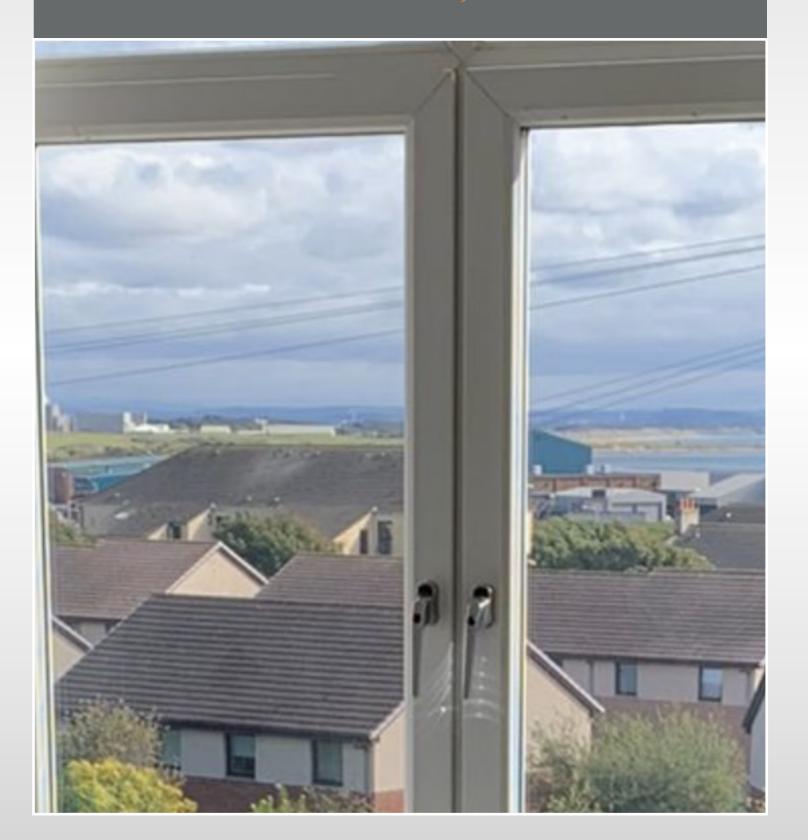

# Traditional First Floor Flat 50c Parkend Road, Saltcoats

- Desirable Location
- Walk-In Condition
- Coastal Views

- Communal Rear Garden
- Walking Distance of Beach & Town
- Ideal First Home

The property is presented in walk in condition with modern neutral décor throughout and boasts stunning views over the sea and coastline.

The accommodation comprises a welcoming entrance hallway, a bright spacious lounge, a stylish fitted kitchen with separate utility area, 2 double bedrooms and an immaculate shower room.