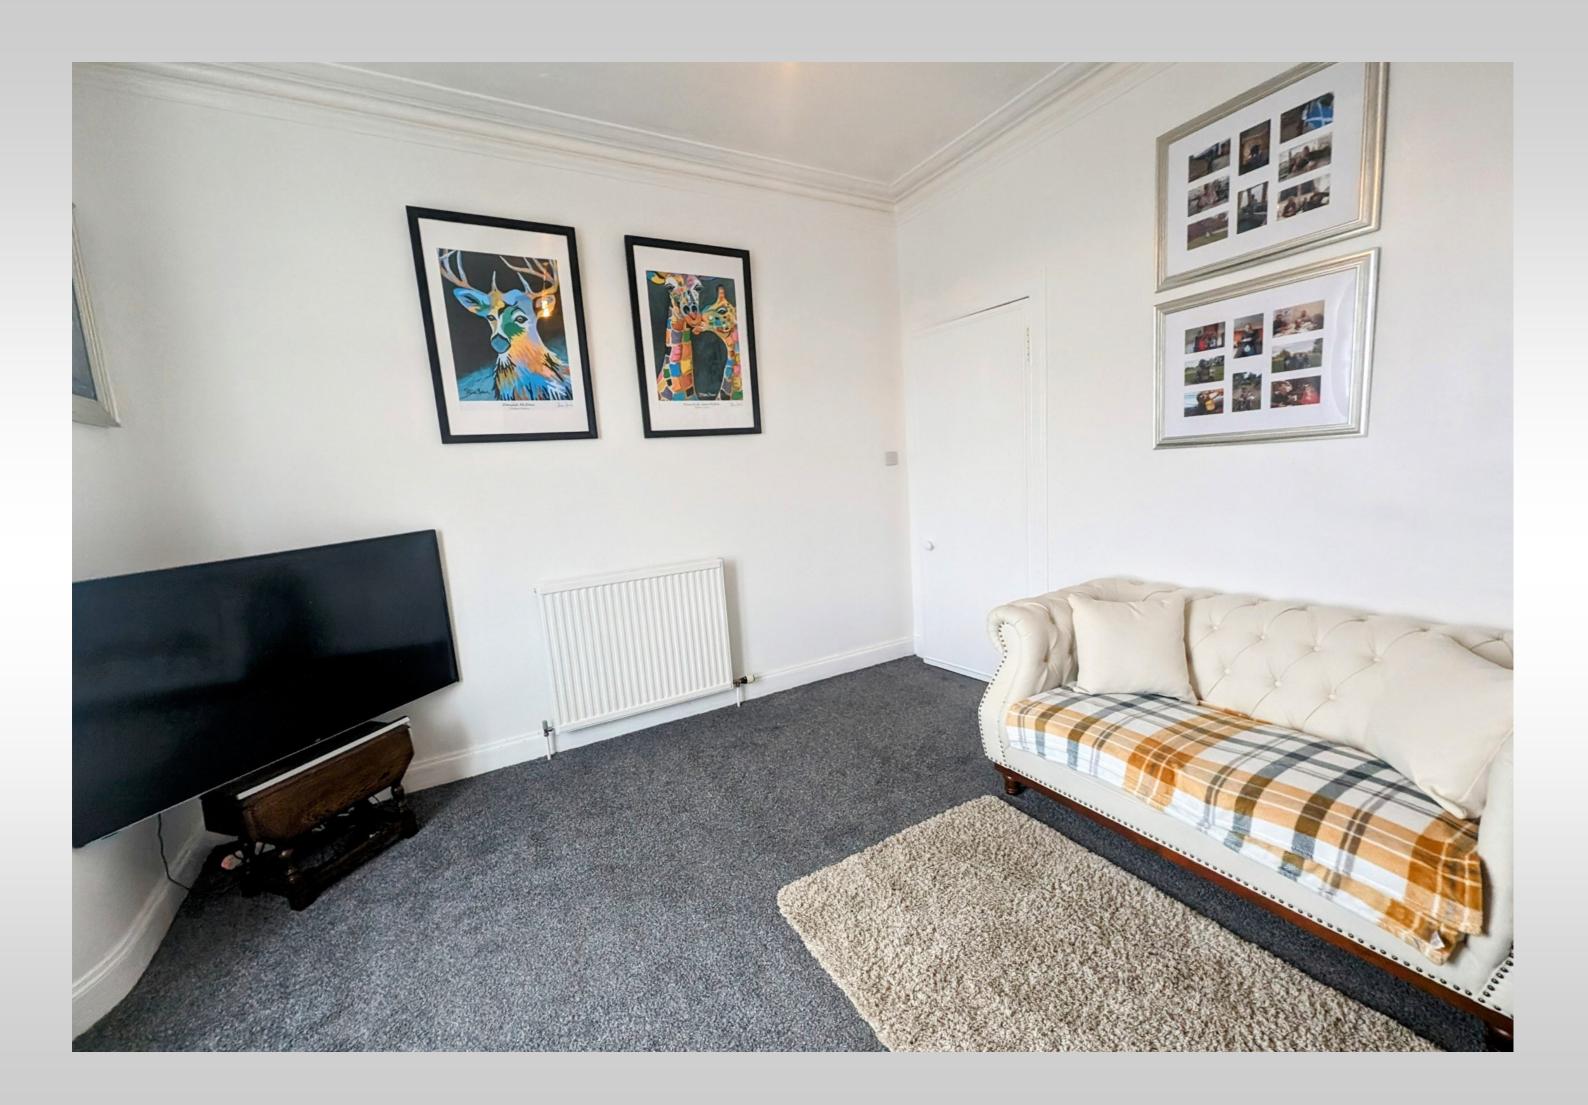

The property is presented in walk in condition with modern neutral décor throughout and boasts stunning views over the sea and coastline.

The accommodation comprises a welcoming entrance hallway, a bright spacious lounge, a stylish fitted kitchen with separate utility area, 2 double bedrooms and an immaculate shower room.

#### **DIMENSIONS:-**

Lounge:4.00 x 3.92 mKitchen:2.63 x 2.25 mUtility:1.93 x 1.41 mBedroom 1:4.11 x 3.50 mBedroom 2:3.90 x 2.47 mShower Room:2.78 x 1.21 m