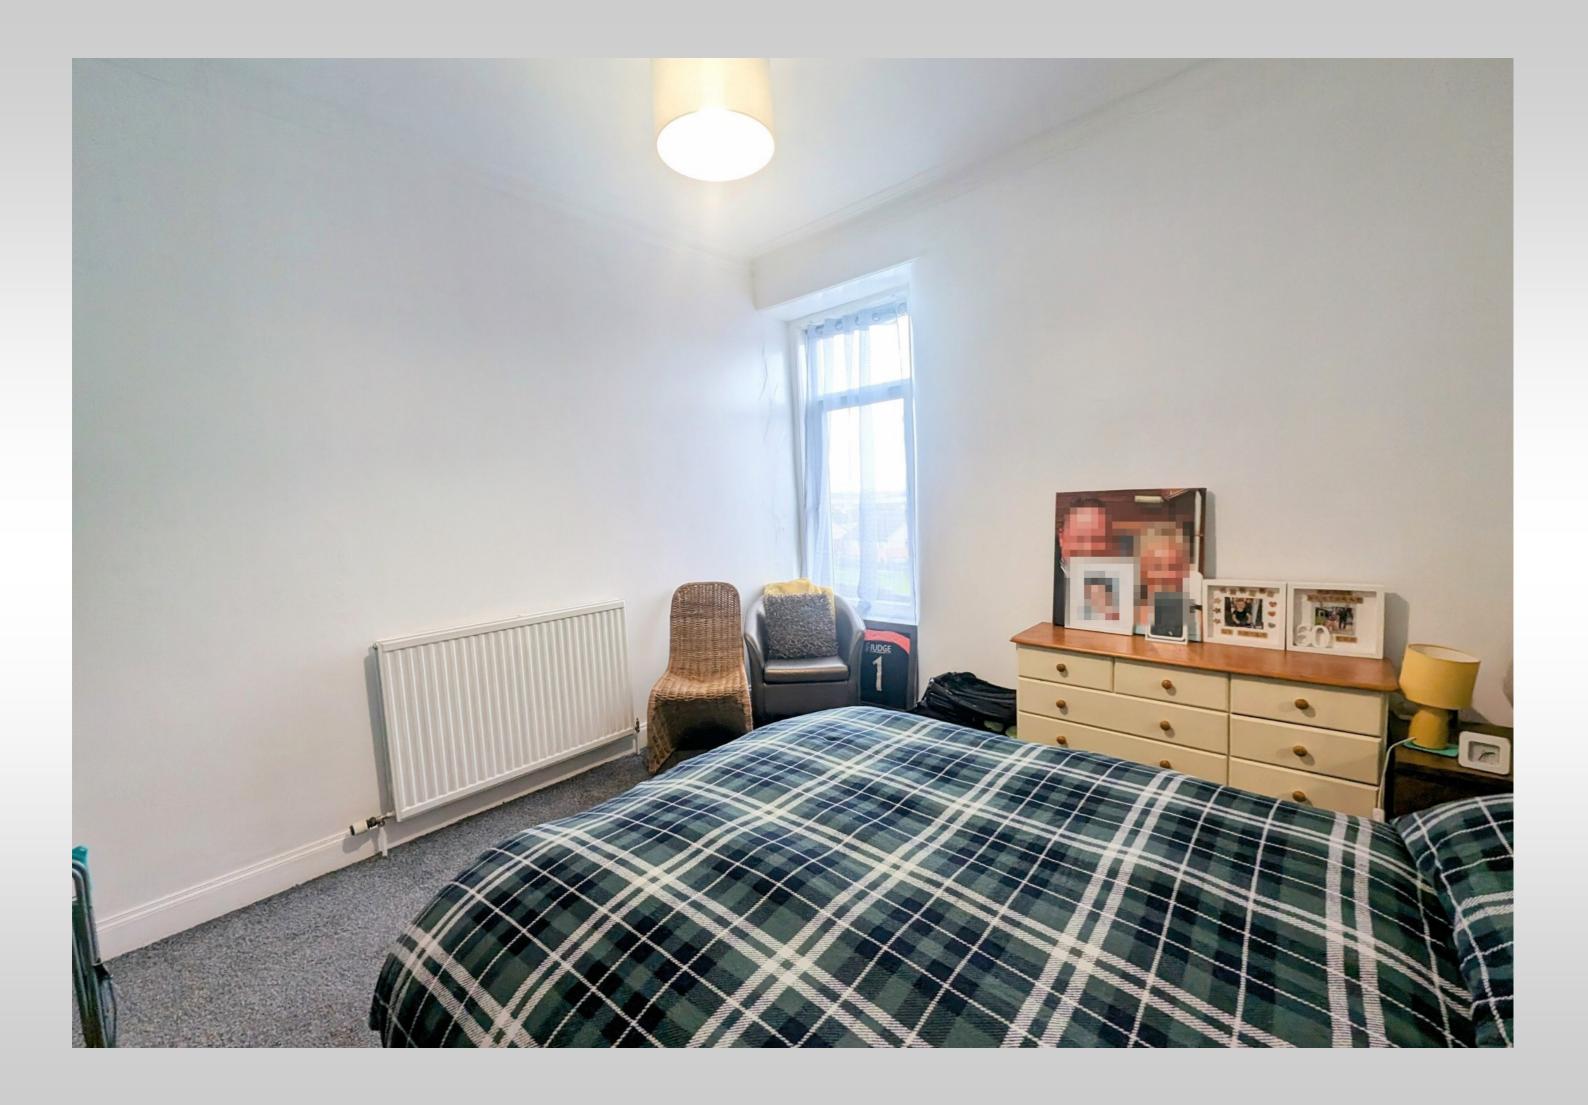

The property is presented in walk in condition with modern neutral décor throughout and boasts stunning views over the sea and coastline.

The accommodation comprises a welcoming entrance hallway, a bright spacious lounge, a stylish fitted kitchen with separate utility area, 2 double bedrooms and an immaculate shower room.

#### **DIMENSIONS:-**

Lounge:4.00 x 3.92 mKitchen:2.63 x 2.25 mUtility:1.93 x 1.41 mBedroom 1:4.11 x 3.50 mBedroom 2:3.90 x 2.47 mShower Room:2.78 x 1.21 m