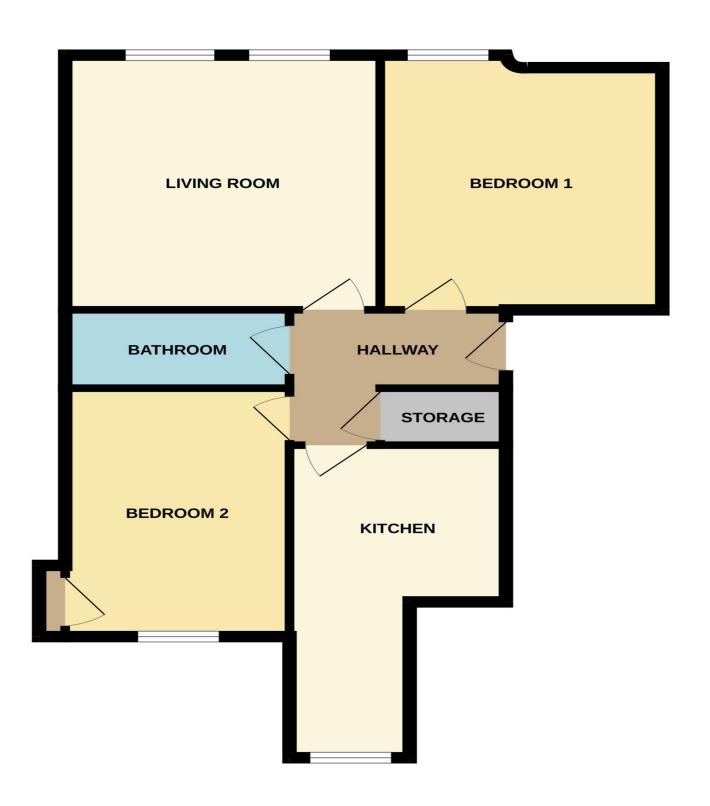

#### **DIMENSIONS:-**

Lounge:4.00 x 3.92 mKitchen:2.63 x 2.25 mUtility:1.93 x 1.41 mBedroom 1:4.11 x 3.50 mBedroom 2:3.90 x 2.47 mShower Room:2.78 x 1.21 m

#### Extras:-

All carpets and fitted flooring; all blinds; all light fittings and fixtures; all integrated appliances.

All measurements contained within this Brochure are from the widest points. Whilst every attempt has been made to ensure the accuracy of the floorplan contained herein, measurements are approximate and no responsibility is taken for any error, omission or mis-statement. The floorplan and measurements are for illustrative purposes only and should be used as such by any prospective purchaser. The services, systems and appliances shown have not been tested and no guarantees as to their working order or efficiency can be given.