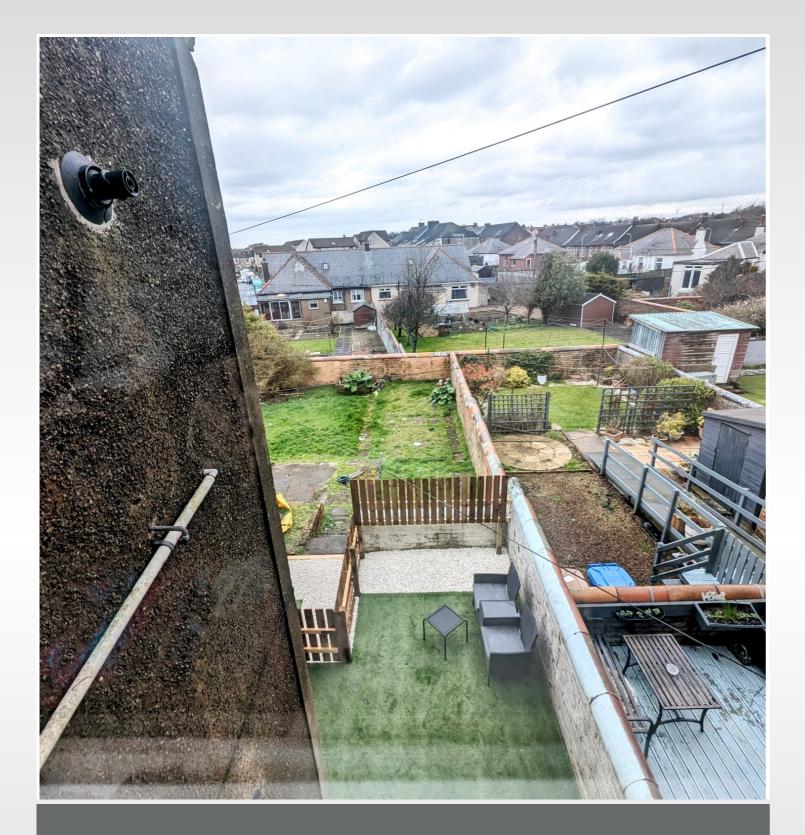

The property is presented in walk in condition with modern neutral décor throughout and boasts stunning views over the sea and coastline.

The accommodation comprises a welcoming entrance hallway, a bright spacious lounge, a stylish fitted kitchen with separate utility area, 2 double bedrooms and an immaculate shower room.

Externally the property benefits from a well maintained communal rear garden and there is ample on street parking available at the front of the property.

Parkend Road is a popular, quiet location with transport links and local amenities all within easy reach.