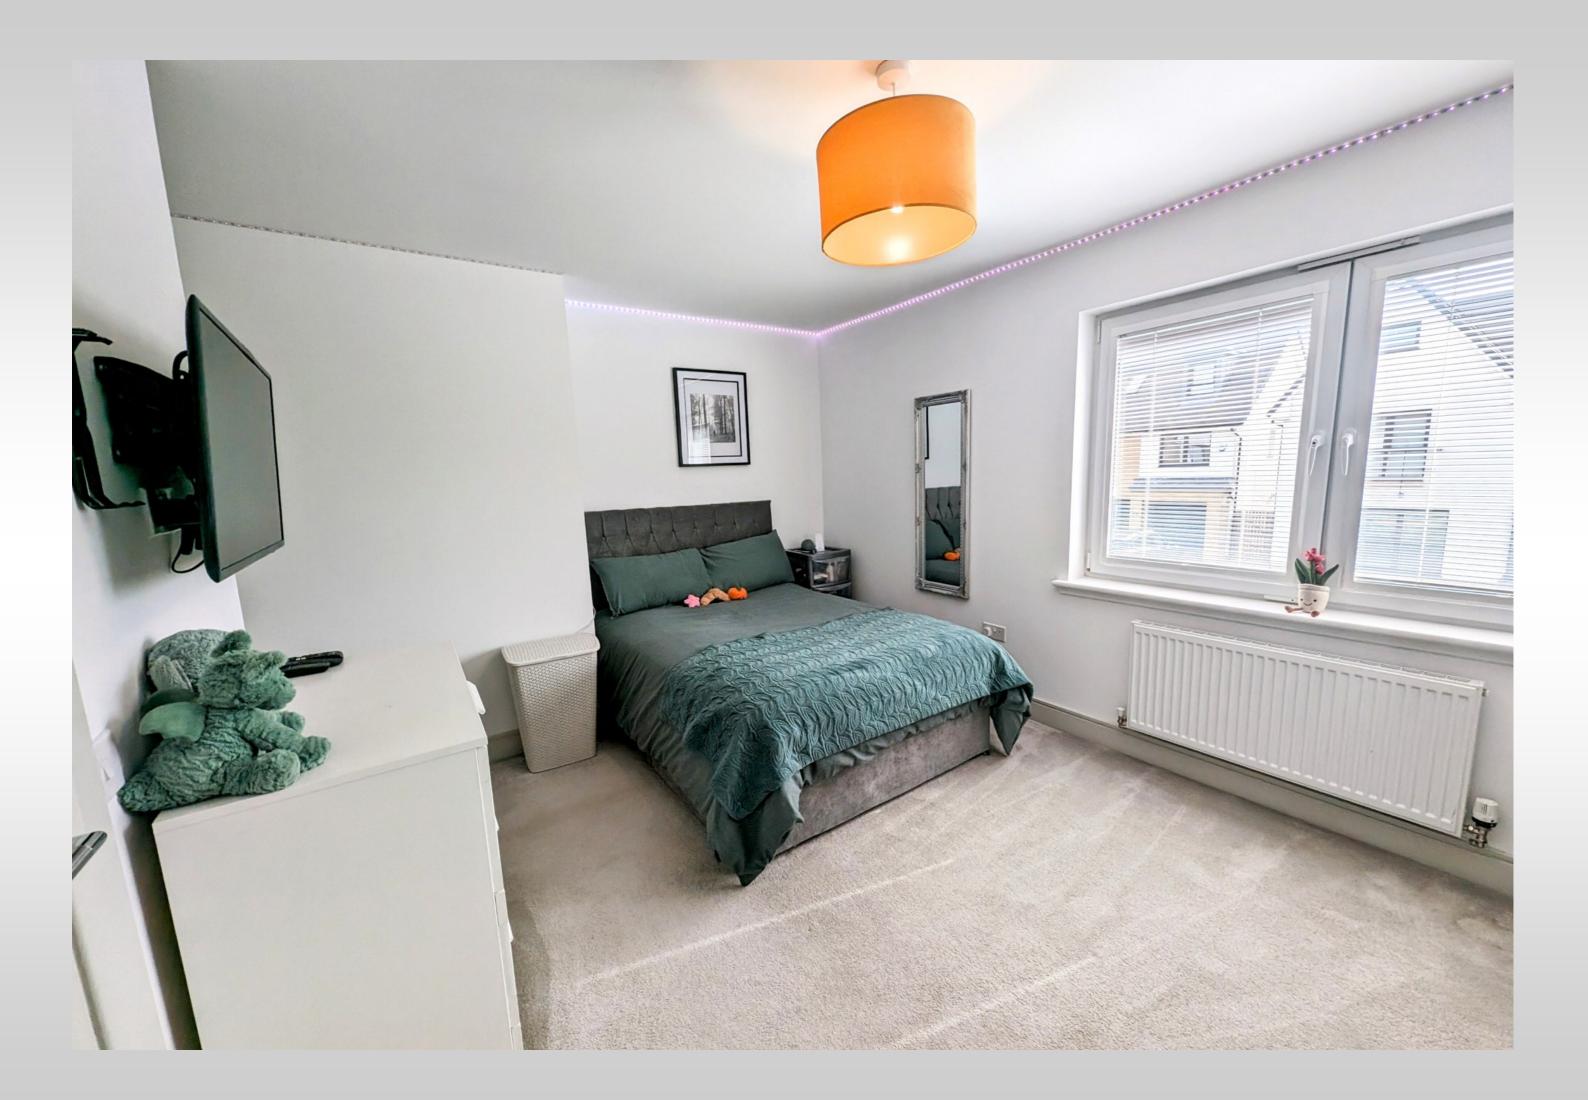

#### BEDROOM 4 (3.55 x 2.50 m)

Bedroom 4 is neutrally decorated and carpeted and overlooks the rear garden.