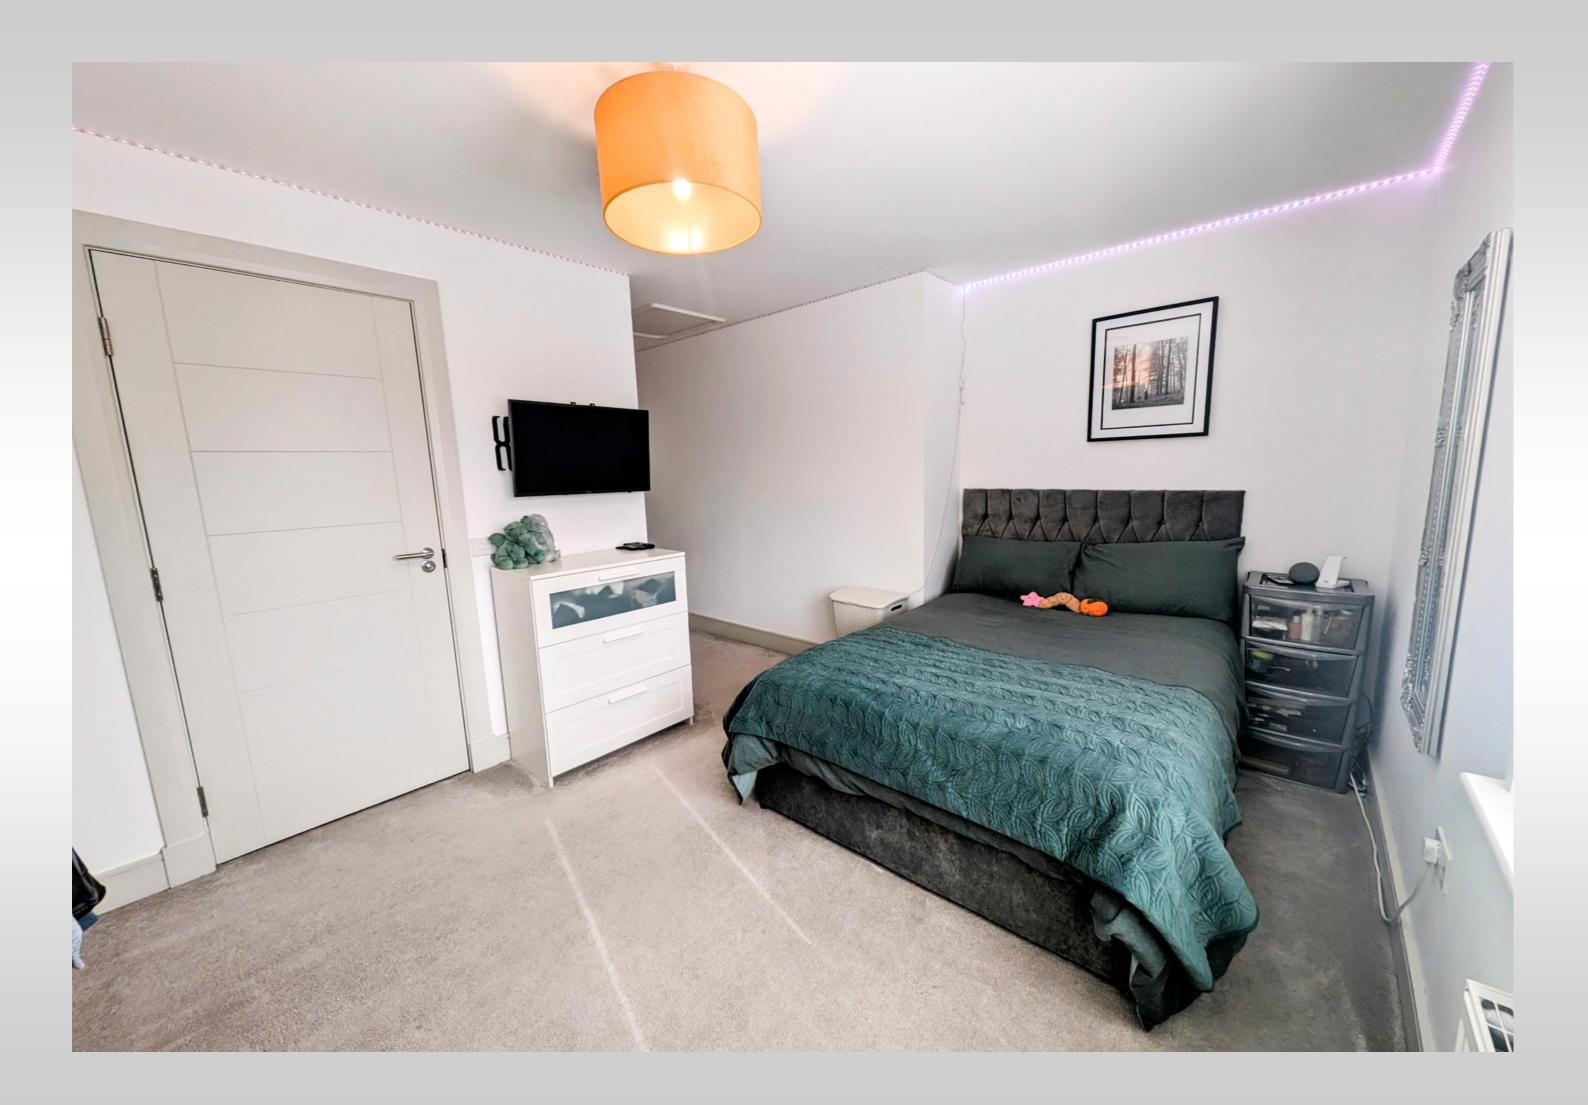

#### MASTER BEDROOM (5.60 x 3.62 m)

The attractively decorated double bedroom is bright with large front facing windows and benefits from generous integrated wardrobe space and a modern en suite shower room.

#### BEDROOM 4 (3.55 x 2.50 m)

Bedroom 4 is neutrally decorated and carpeted and overlooks the rear garden.