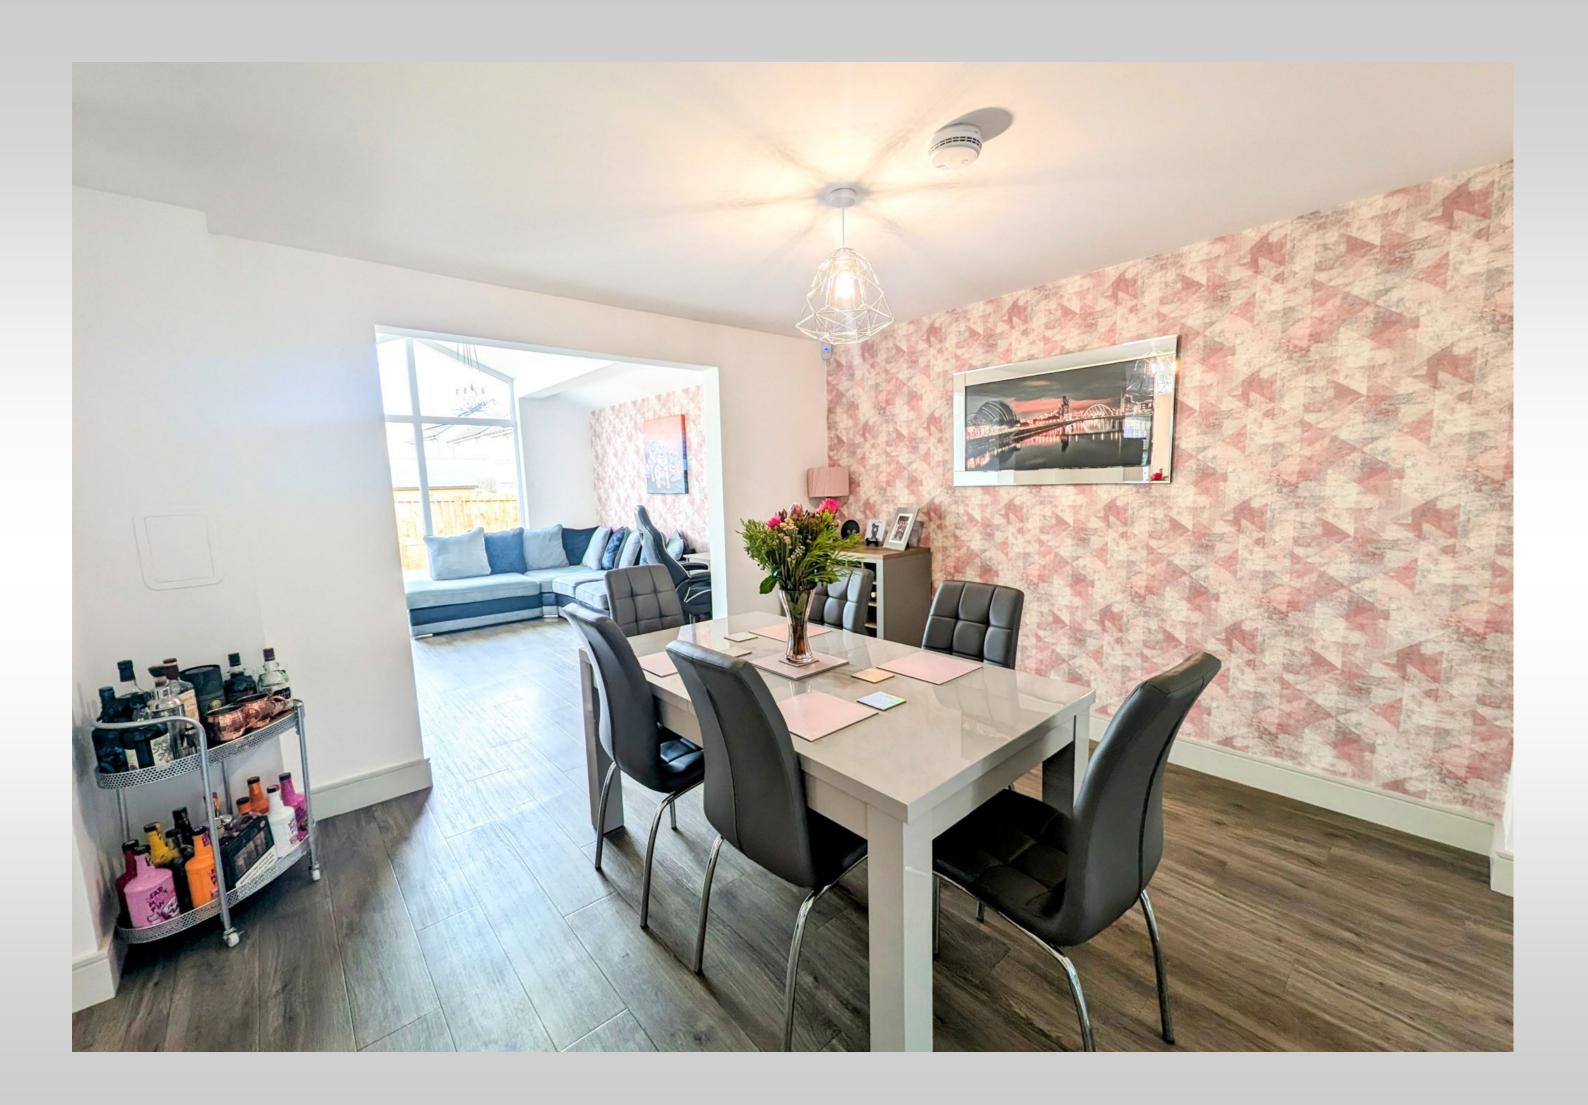

#### DINING AREA (3.57 x 3.56 m)

The generous dining space is an attractive area for family dining next to the open plan garden/family room.

#### KITCHEN (4.90 x 2.74 m)

The stunning newly fitted kitchen has a range of integrated appliances with contemporary base and wall units and complementary work surfaces.