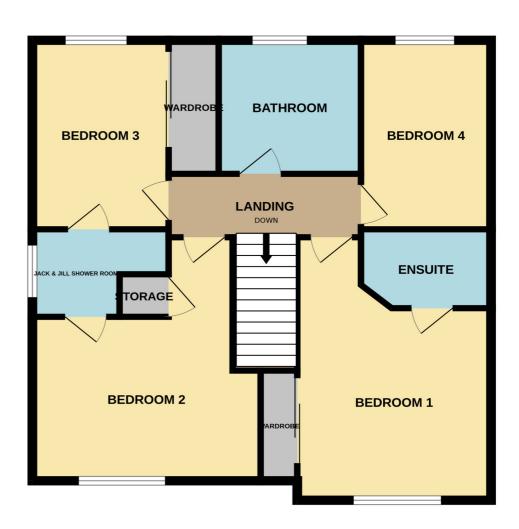

GROUND FLOOR 1ST FLOOR

42 Sinton Park, Dunbar

Offers Over £455,000

The rear garden is fully enclosed and has been recently landscaped with new astrolawn, chipped borders and a large raised decking patio

The generous sunny garden is an ideal child friendly space to enjoy outdoor entertaining and relaxing.

The front of the property has a monobloc double driveway and integral garage with up and over door.