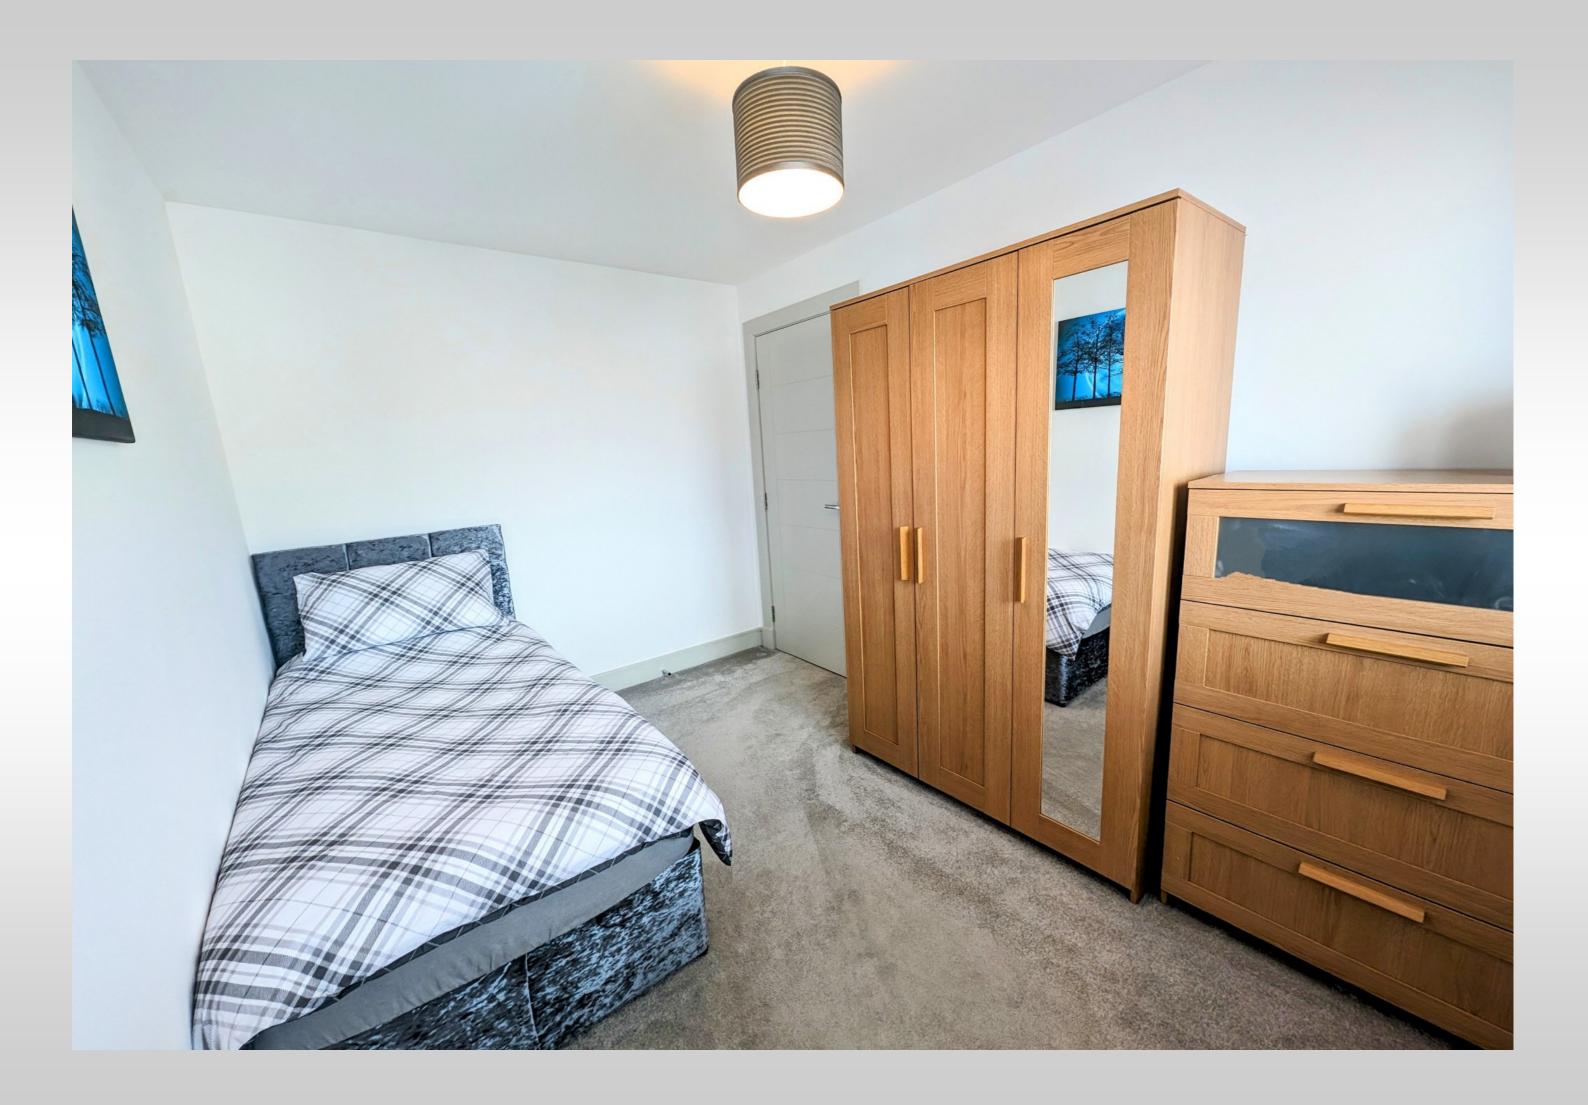

#### BEDROOM 4 (3.55 x 2.50 m)

Bedroom 4 is neutrally decorated and carpeted and overlooks the rear garden.