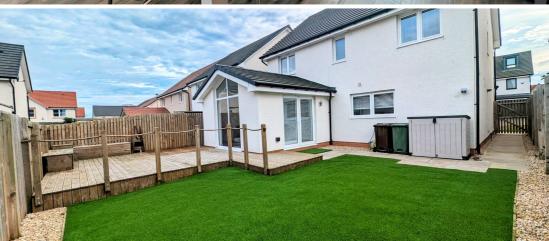

Externally the property benefits from a generous private rear garden which has been newly landscaped and enjoys a sunny aspect, and at the front of the property a double driveway and integral garage.

Sinton Park is situated in a sought after development close to the golf course, country park, fantastic schools and the highly regarded town centre which has a wealth of award winning shops and amenities, with excellent commuter links to the city of Edinburgh and beyond.

GROUND FLOOR 1ST FLOOR

42 Sinton Park, Dunbar

Offers Over £455,000

The rear garden is fully enclosed and has been recently landscaped with new astrolawn, chipped borders and a large raised decking patio

The generous sunny garden is an ideal child friendly space to enjoy outdoor entertaining and relaxing.