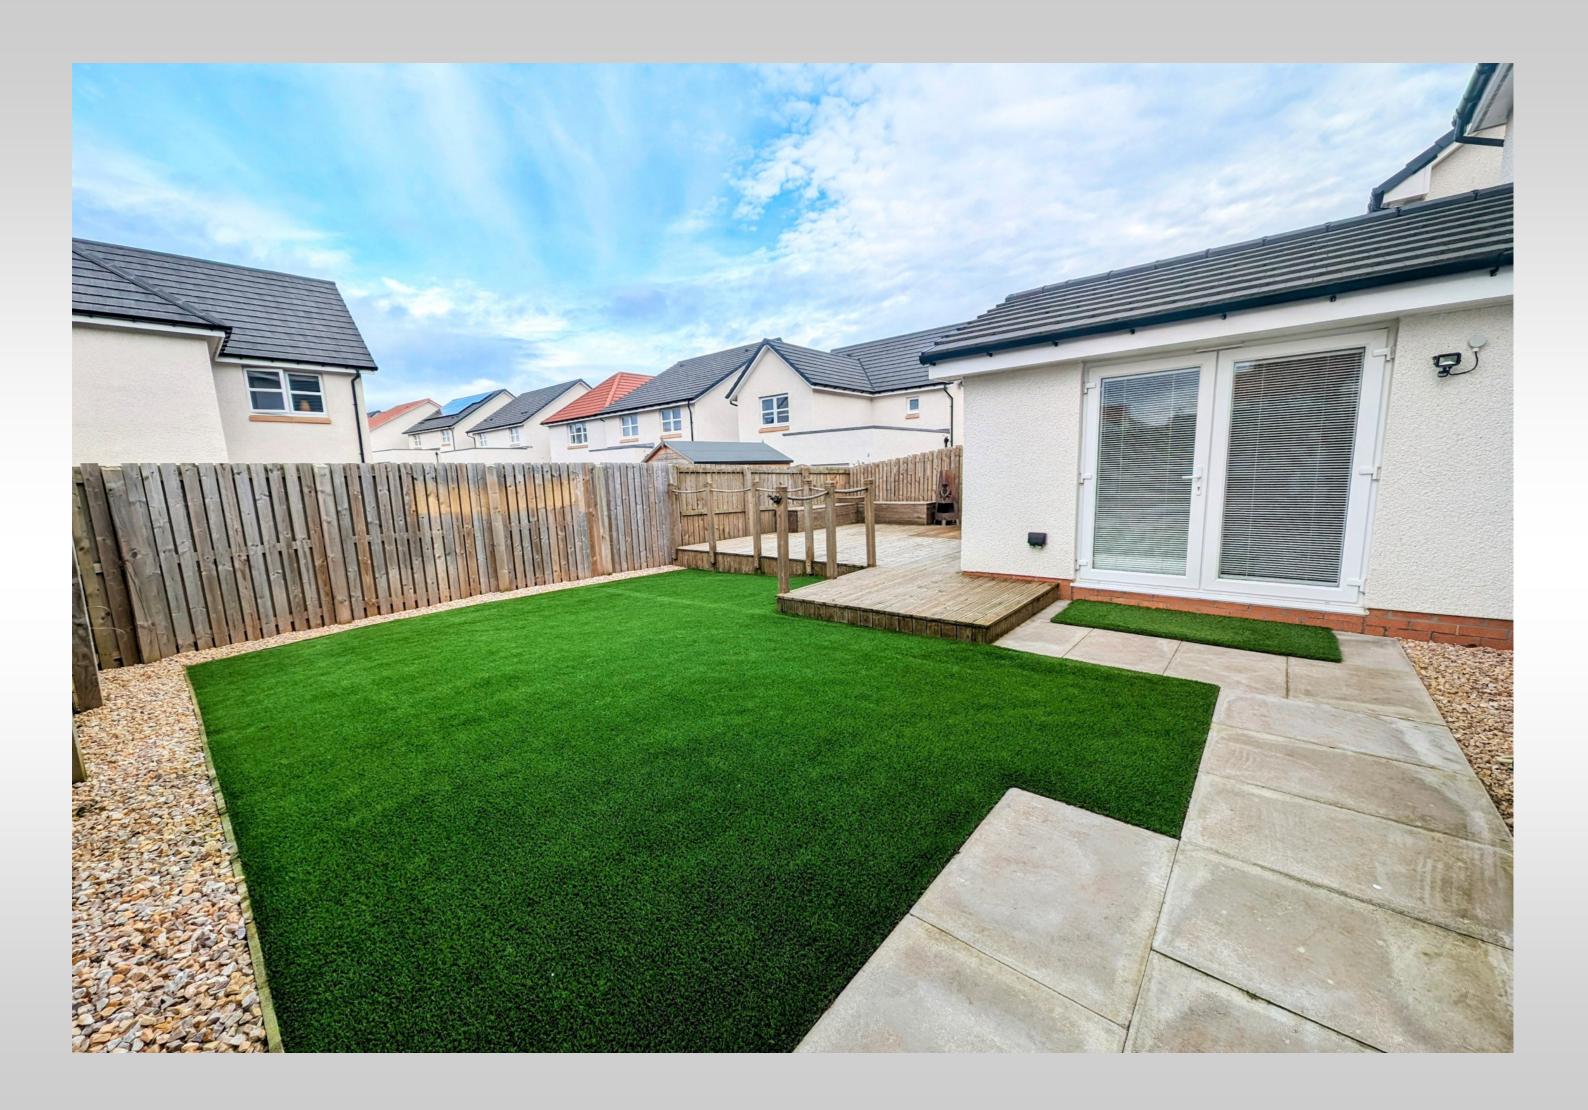

GROUND FLOOR 1ST FLOOR

42 Sinton Park, Dunbar

Offers Over £455,000

The rear garden is fully enclosed and has been recently landscaped with new astrolawn, chipped borders and a large raised decking patio

The generous sunny garden is an ideal child friendly space to enjoy outdoor entertaining and relaxing.