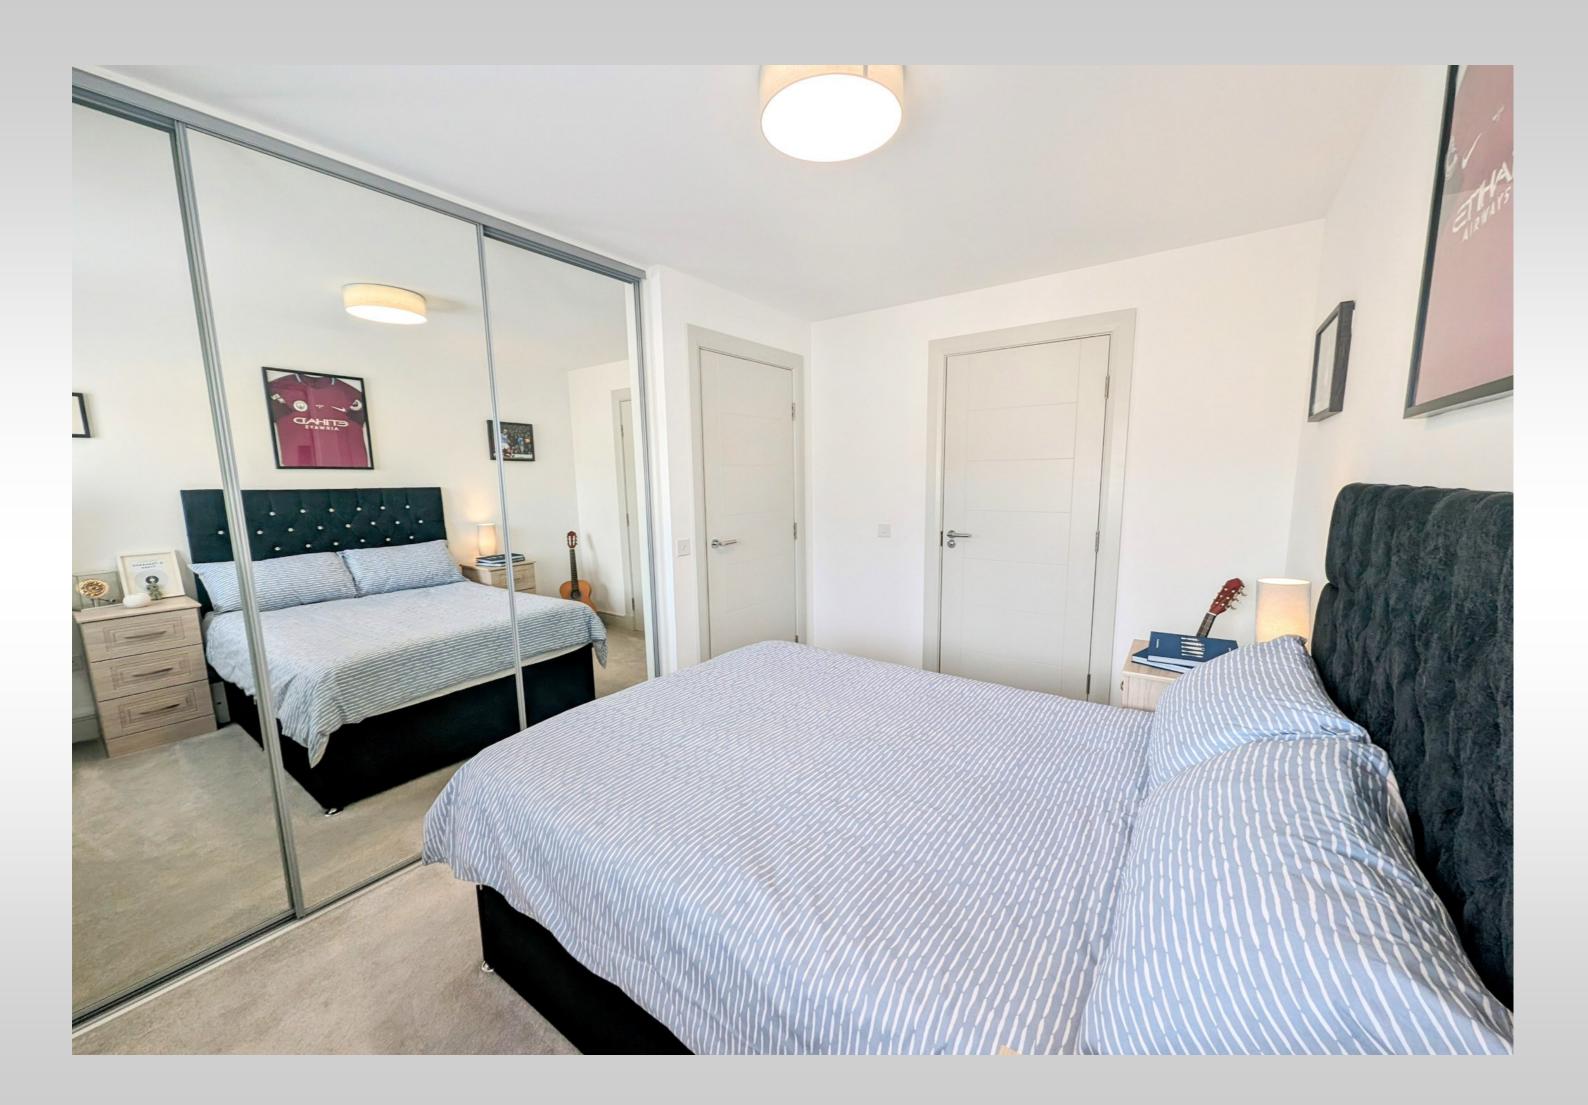

#### BEDROOM 2 (4.93 x 4.17 m)

A bright double bedroom decorated and carpeted in neutral tones with integrated storage and access to the Jack n Jill en suite.

#### BEDROOM 3 (3.64 x 2.50 m)

Overlooking the rear garden Bedroom 3 is a double room with integrated mirrored wardrobes and access to the Jack n Jill en suite.