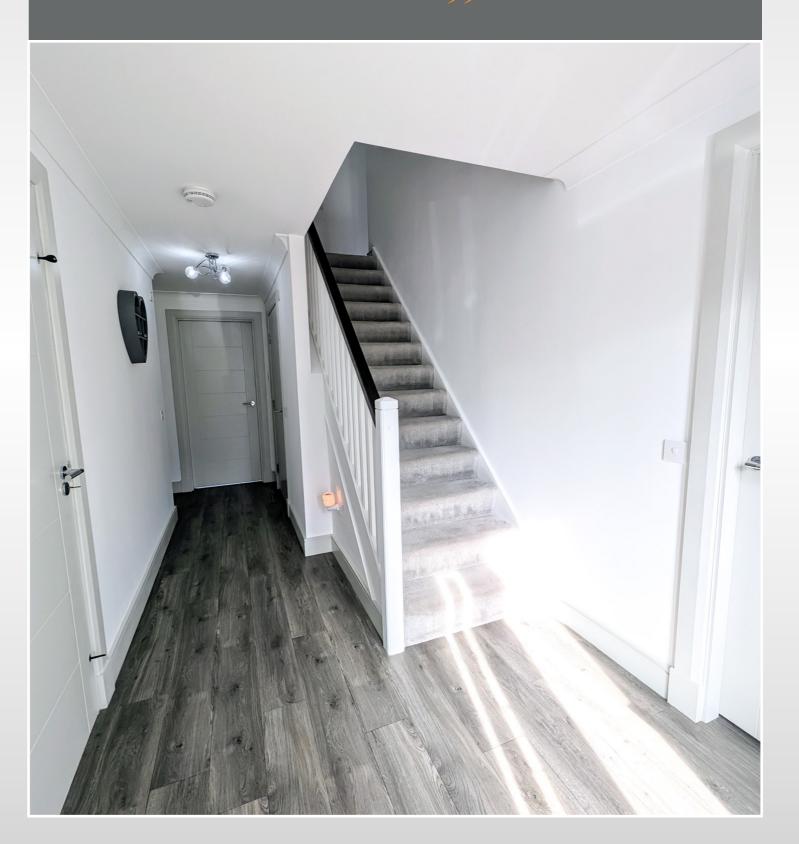

#### **ENTRANCE HALLWAY**

The entrance hallway is modern and neutral with quality flooring and carpeted staircase to the upper level. The hallway gives access to the lounge, kitchen diner, utility room, WC and the integral garage.