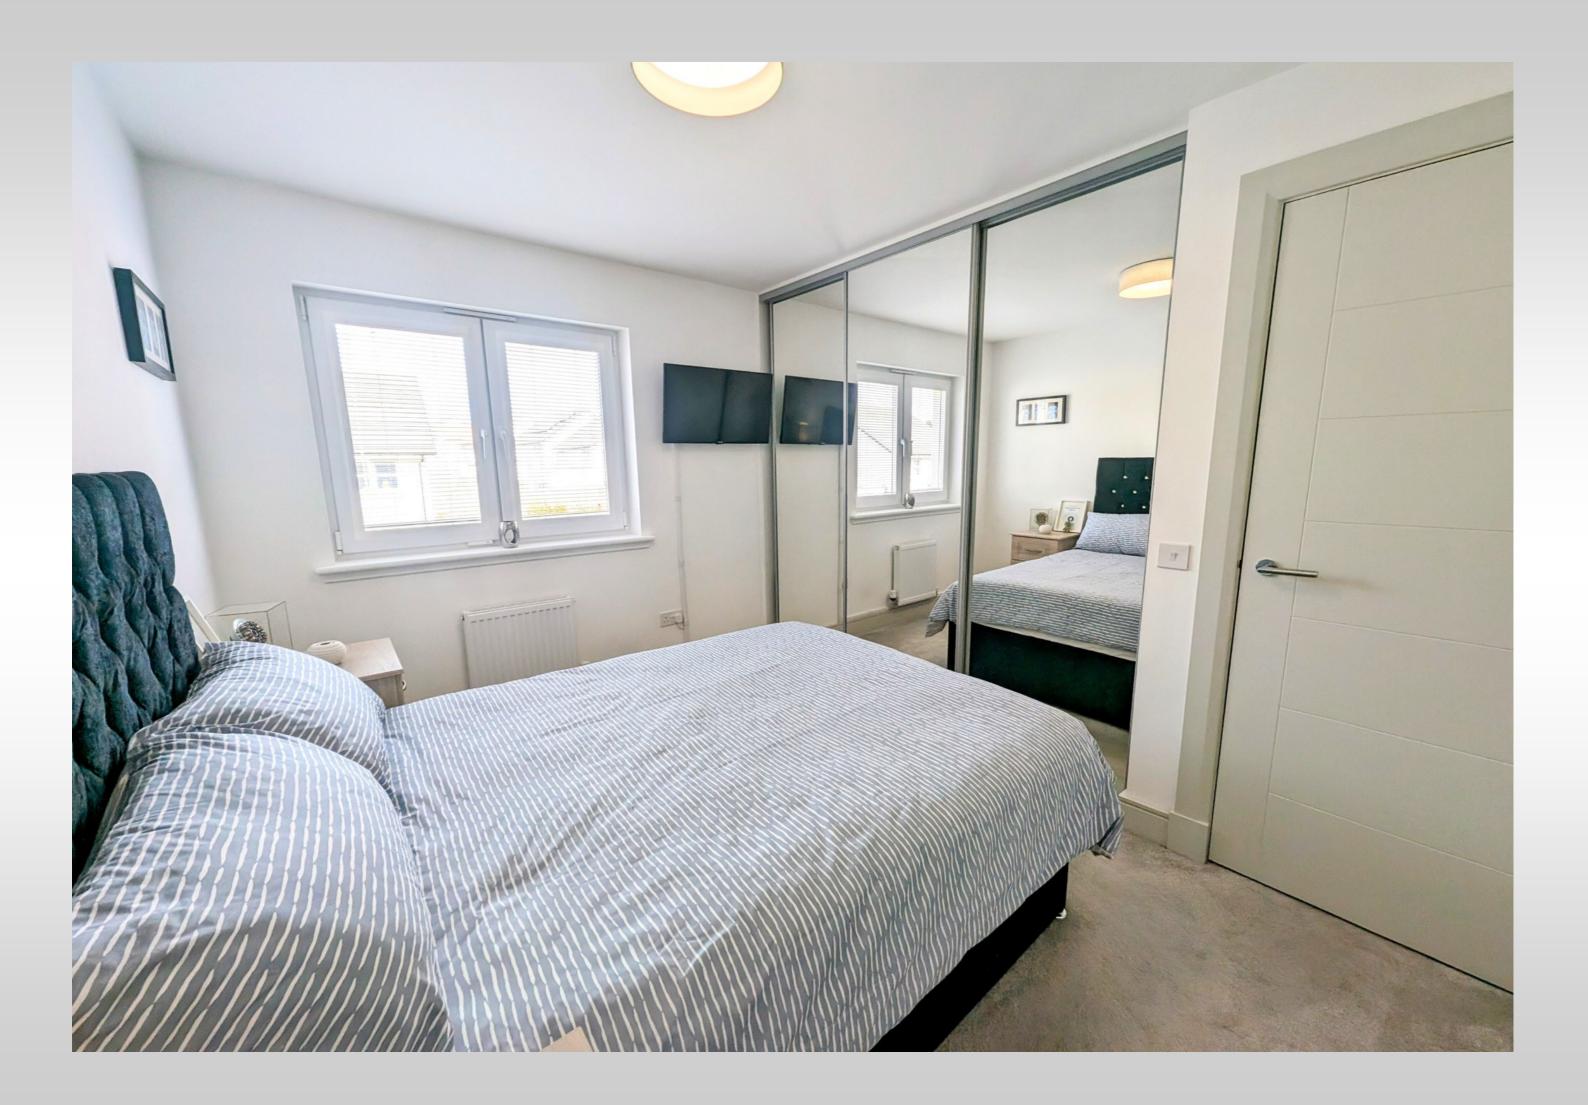

#### MASTER BEDROOM (5.60 x 3.62 m)

The attractively decorated double bedroom is bright with large front facing windows and benefits from generous integrated wardrobe space and a modern en suite shower room.

#### EN SUITE (2.47 x 1.54 m)

A modern shower room featuring a recess shower cubicle and walnut style vanity unit housing the wash hand basin and WC.