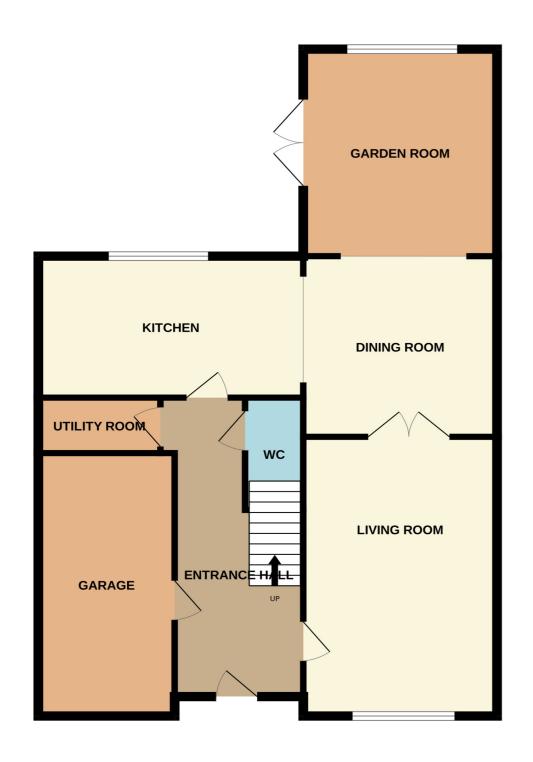

GROUND FLOOR 1ST FLOOR

42 Sinton Park, Dunbar

Offers Over £455,000

The rear garden is fully enclosed and has been recently landscaped with new astrolawn, chipped borders and a large raised decking patio

The generous sunny garden is an ideal child friendly space to enjoy outdoor entertaining and relaxing.