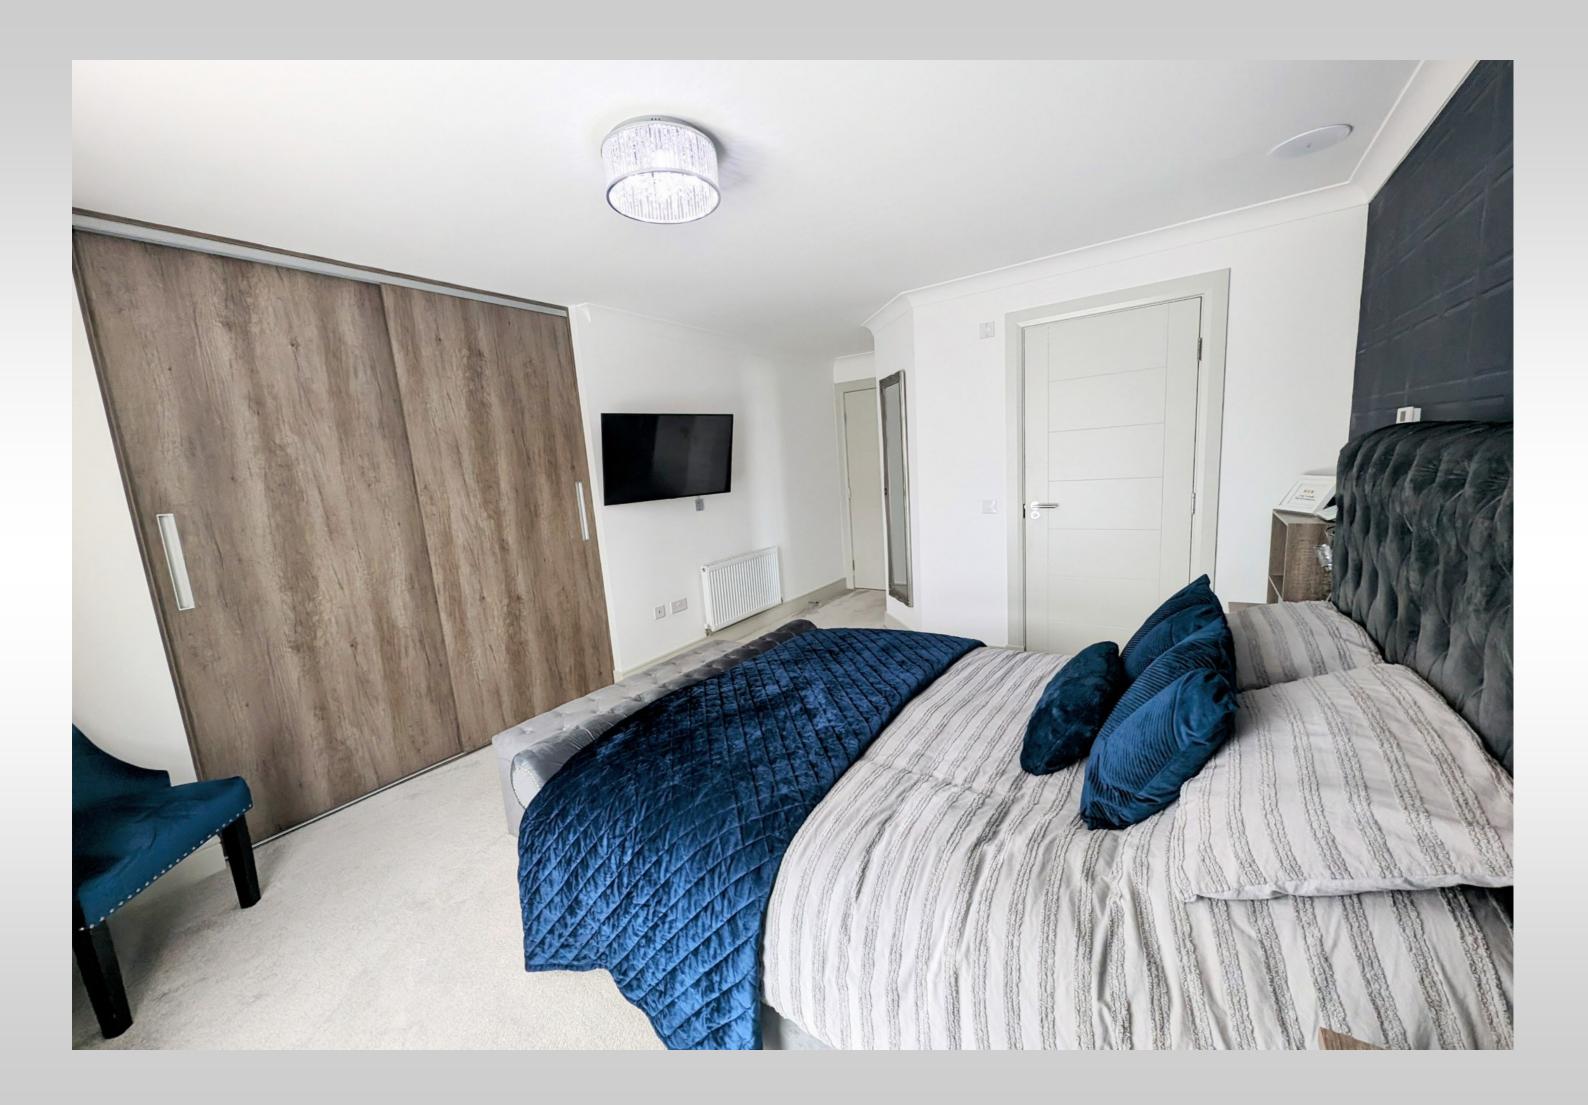

#### MASTER BEDROOM (5.60 x 3.62 m)

The attractively decorated double bedroom is bright with large front facing windows and benefits from generous integrated wardrobe space and a modern en suite shower room.