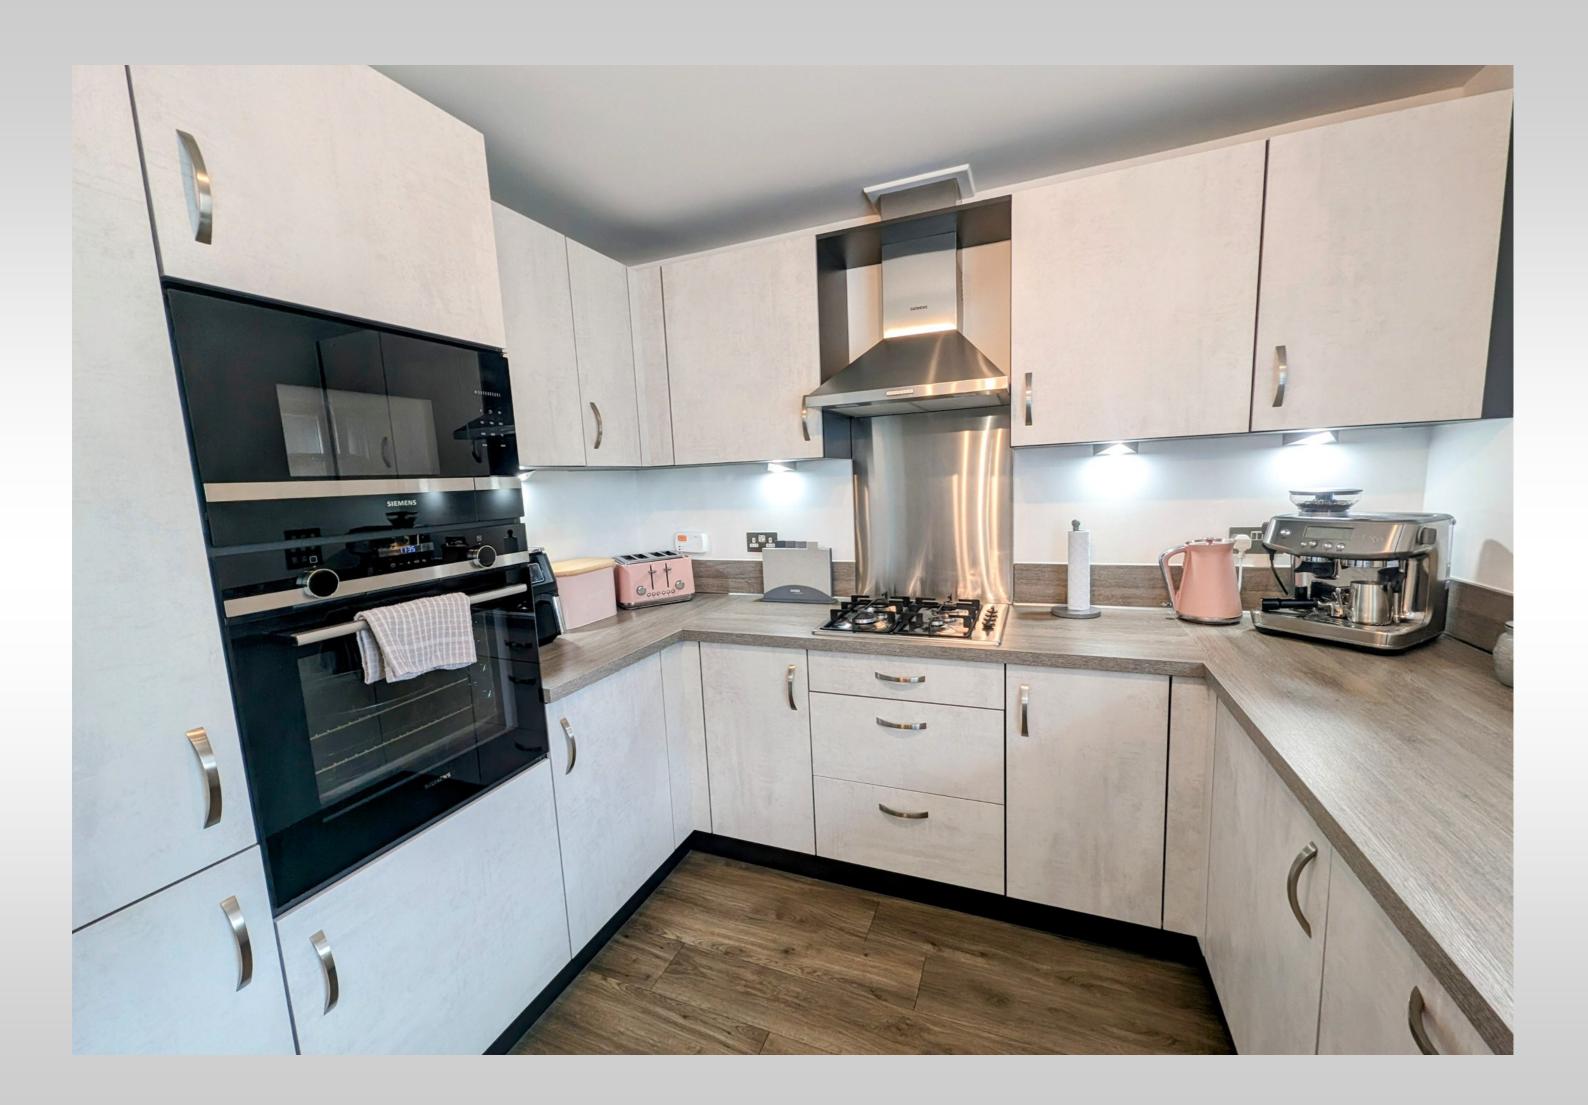

#### KITCHEN (4.90 x 2.74 m)

The stunning newly fitted kitchen has a range of integrated appliances with contemporary base and wall units and complementary work surfaces.