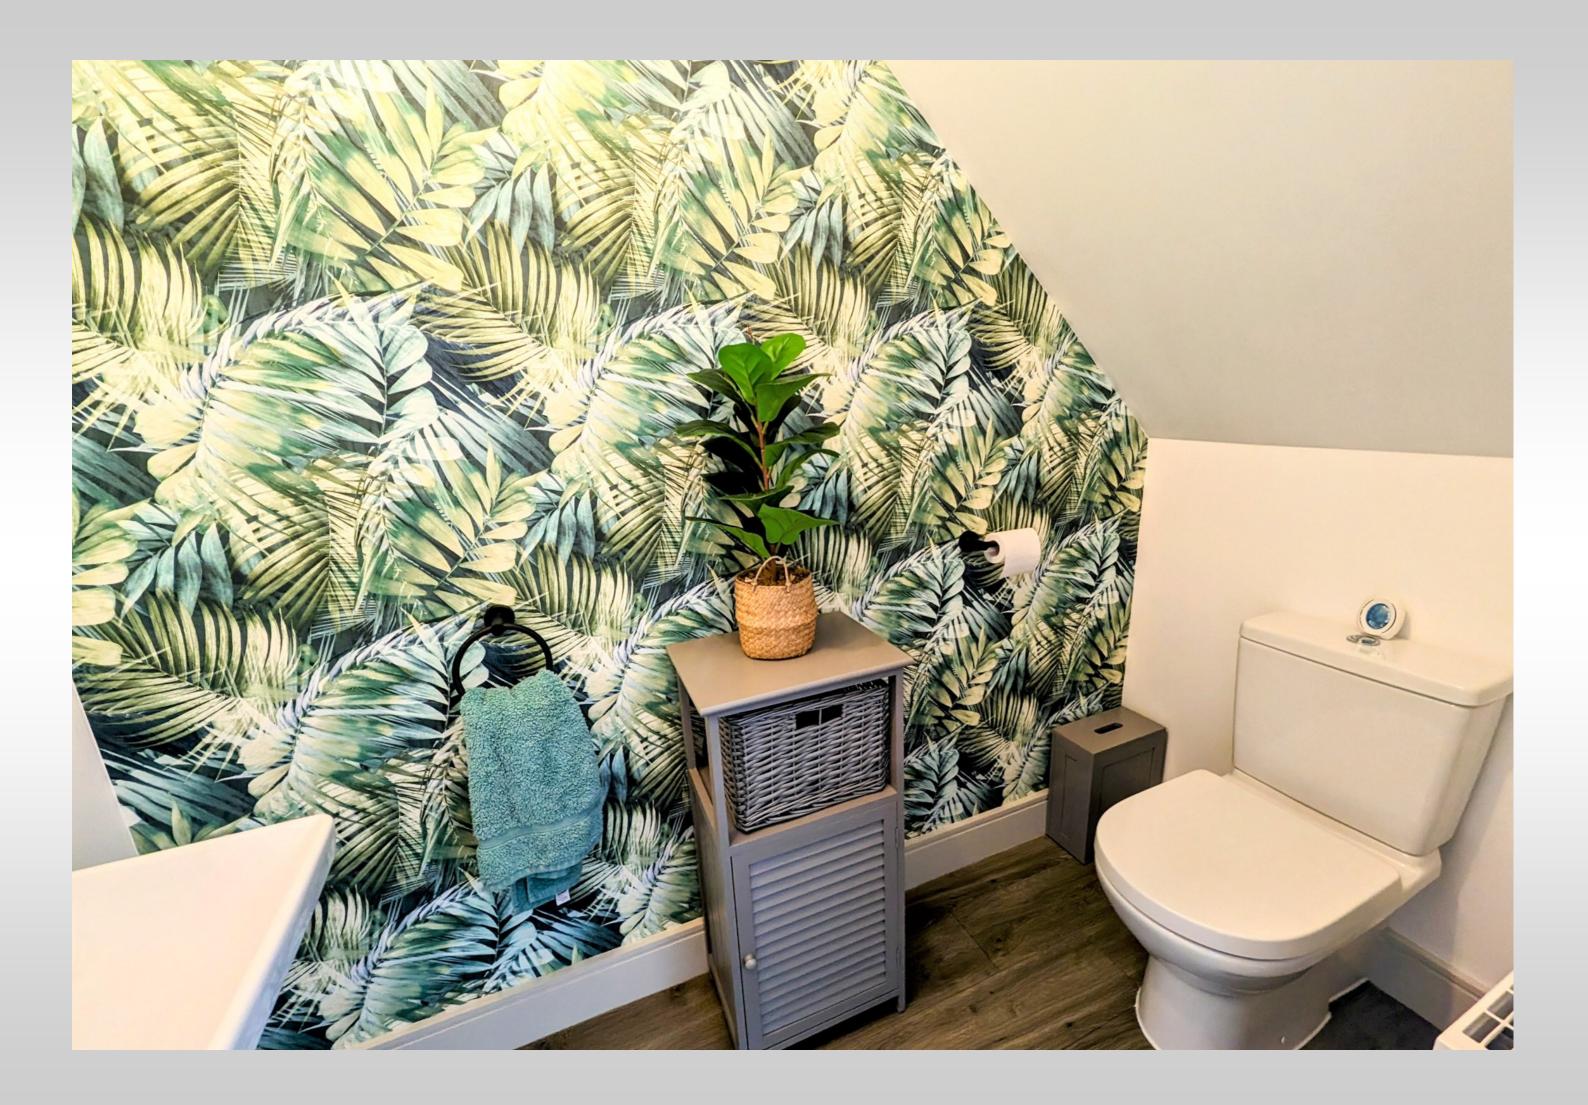

#### FAMILY BATHROOM (2.68 x 2.46 m)

The immaculate family bathroom is a generous sized room with modern tiling, a white bath and full length walnut style vanity unit housing the wash hand basin and WC.