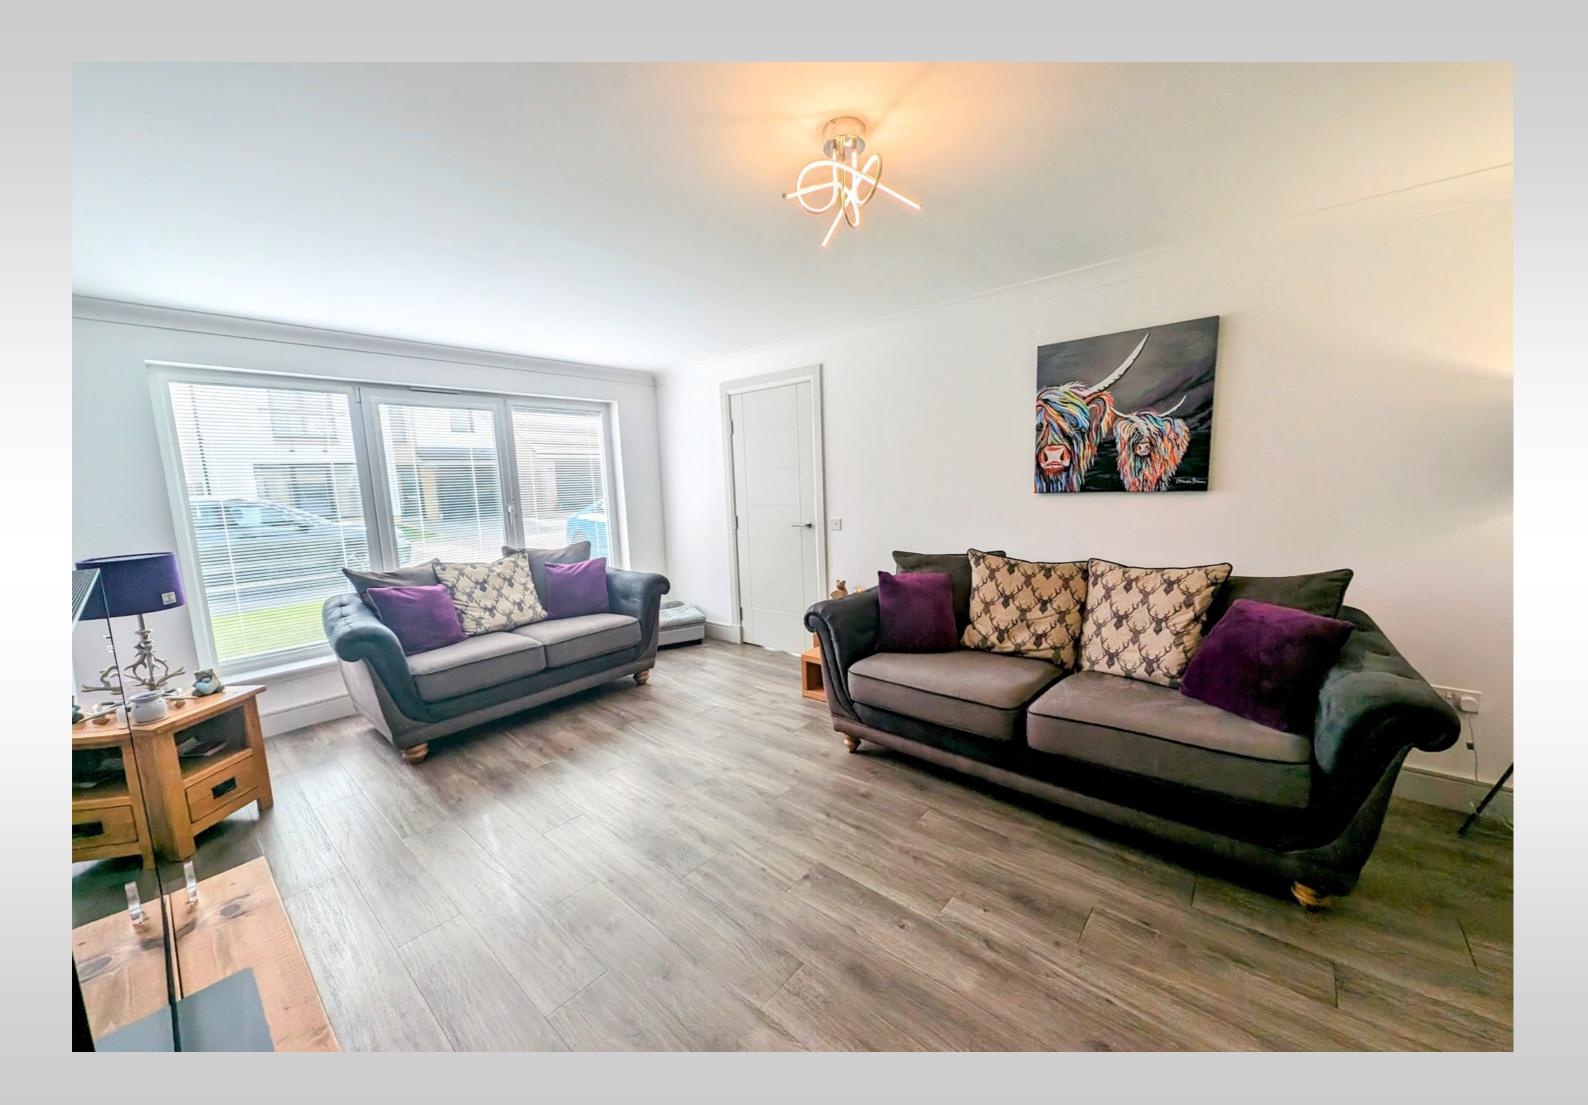

#### LOUNGE (5.56 x 3.57 m)

The spacious lounge enjoys an abundance of natural light with full length picture windows to the front of the property and double glass doors opening to the kitchen diner.