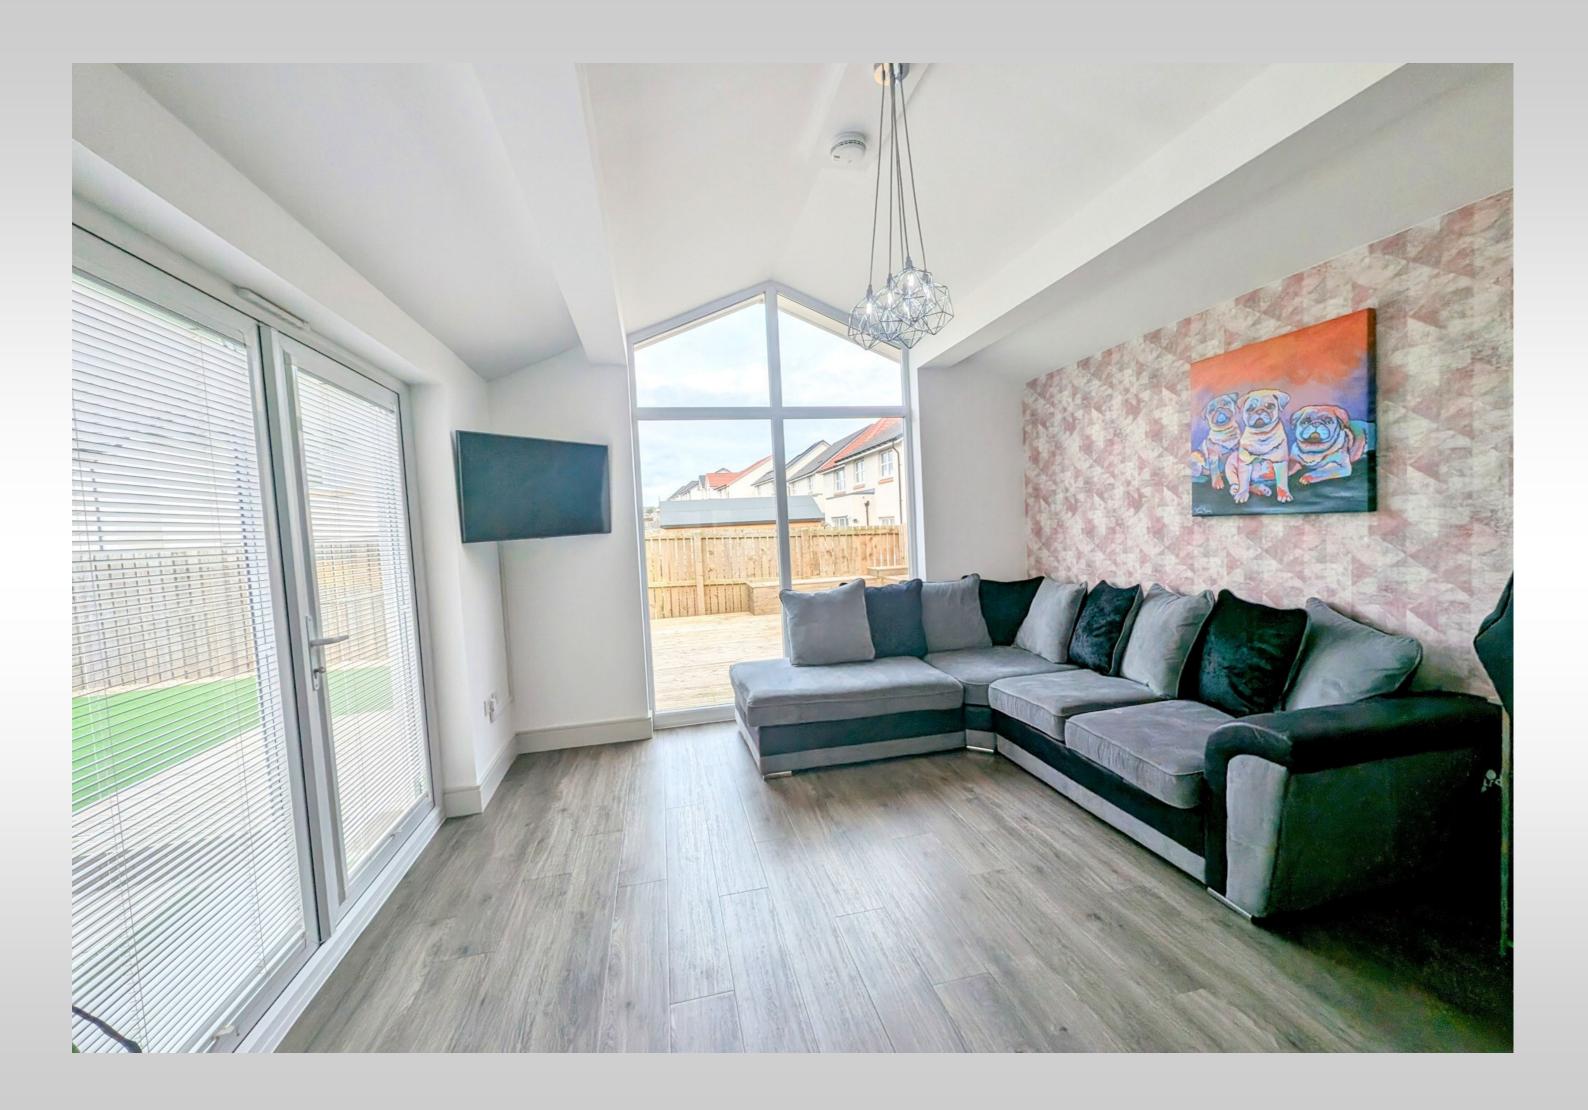

#### GARDEN ROOM (4.00 x 3.64 m)

The beautiful bright room has a cathedral style window looking over the patio and French doors opening to the rear garden.