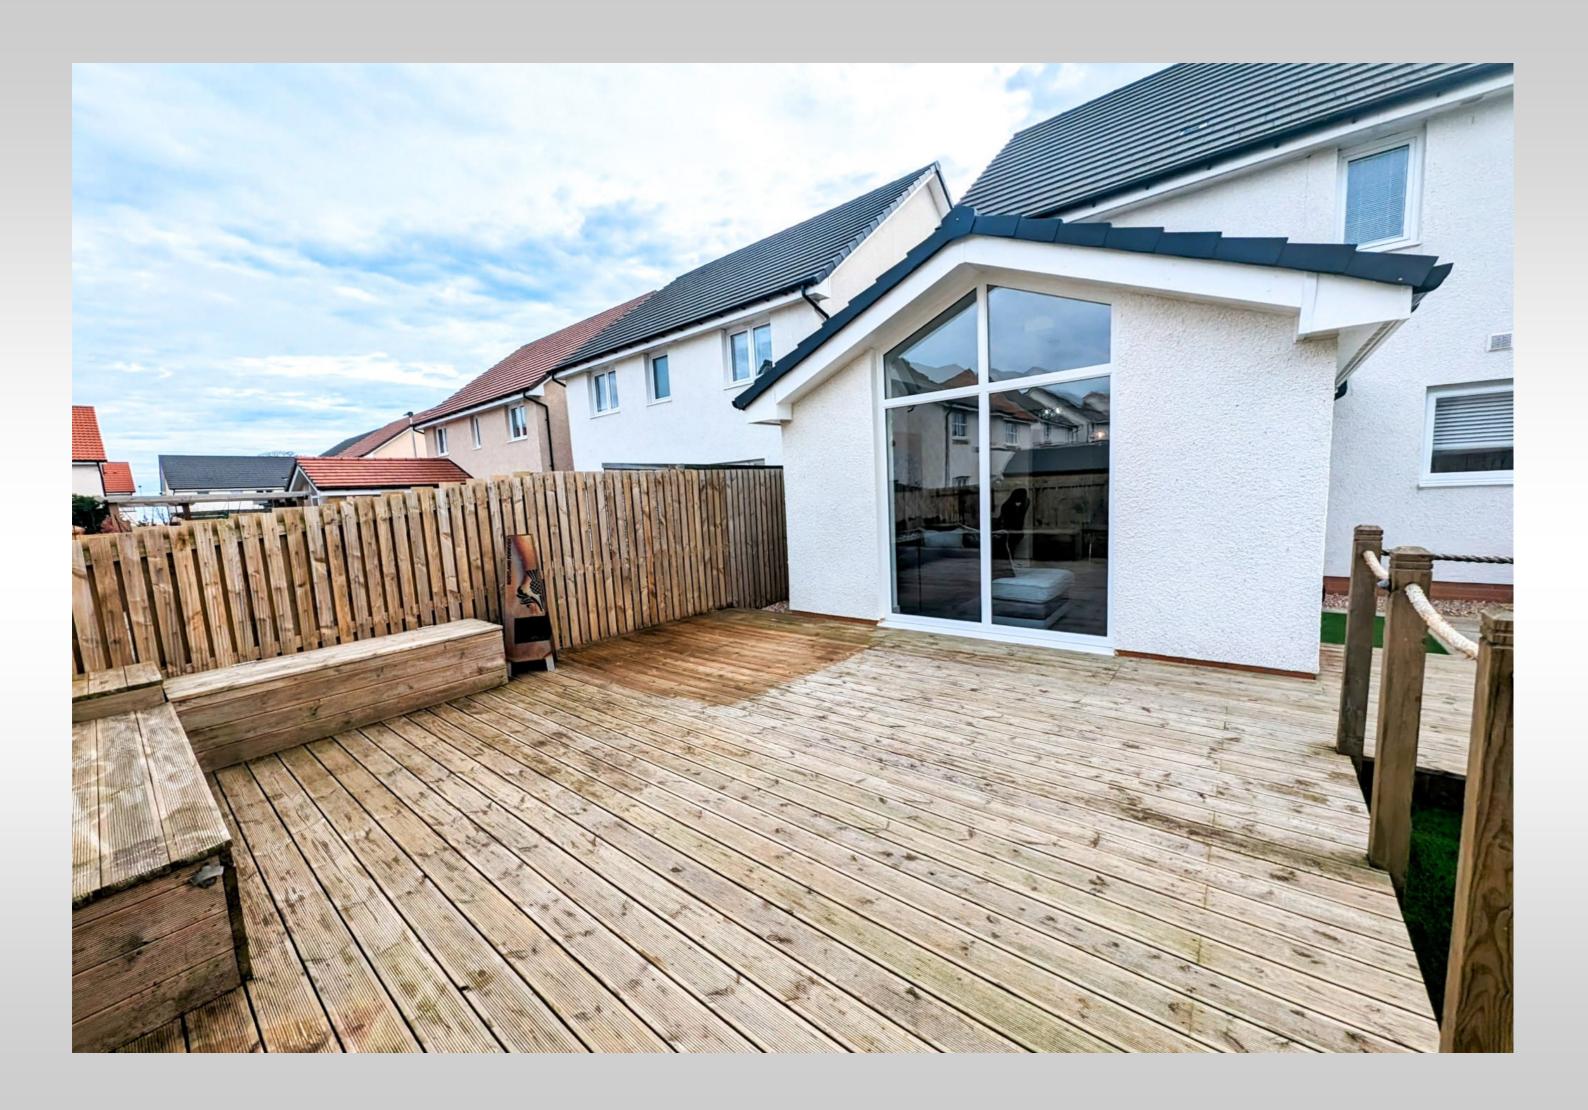

Externally the property benefits from a generous private rear garden which has been newly landscaped and enjoys a sunny aspect, and at the front of the property a double driveway and integral garage.

Sinton Park is situated in a sought after development close to the golf course, country park, fantastic schools and the highly regarded town centre which has a wealth of award winning shops and amenities, with excellent commuter links to the city of Edinburgh and beyond.

#### GARDEN ROOM (4.00 x 3.64 m)

The beautiful bright room has a cathedral style window looking over the patio and French doors opening to the rear garden.

GROUND FLOOR 1ST FLOOR

42 Sinton Park, Dunbar

Offers Over £455,000

The rear garden is fully enclosed and has been recently landscaped with new astrolawn, chipped borders and a large raised decking patio

The generous sunny garden is an ideal child friendly space to enjoy outdoor entertaining and relaxing.