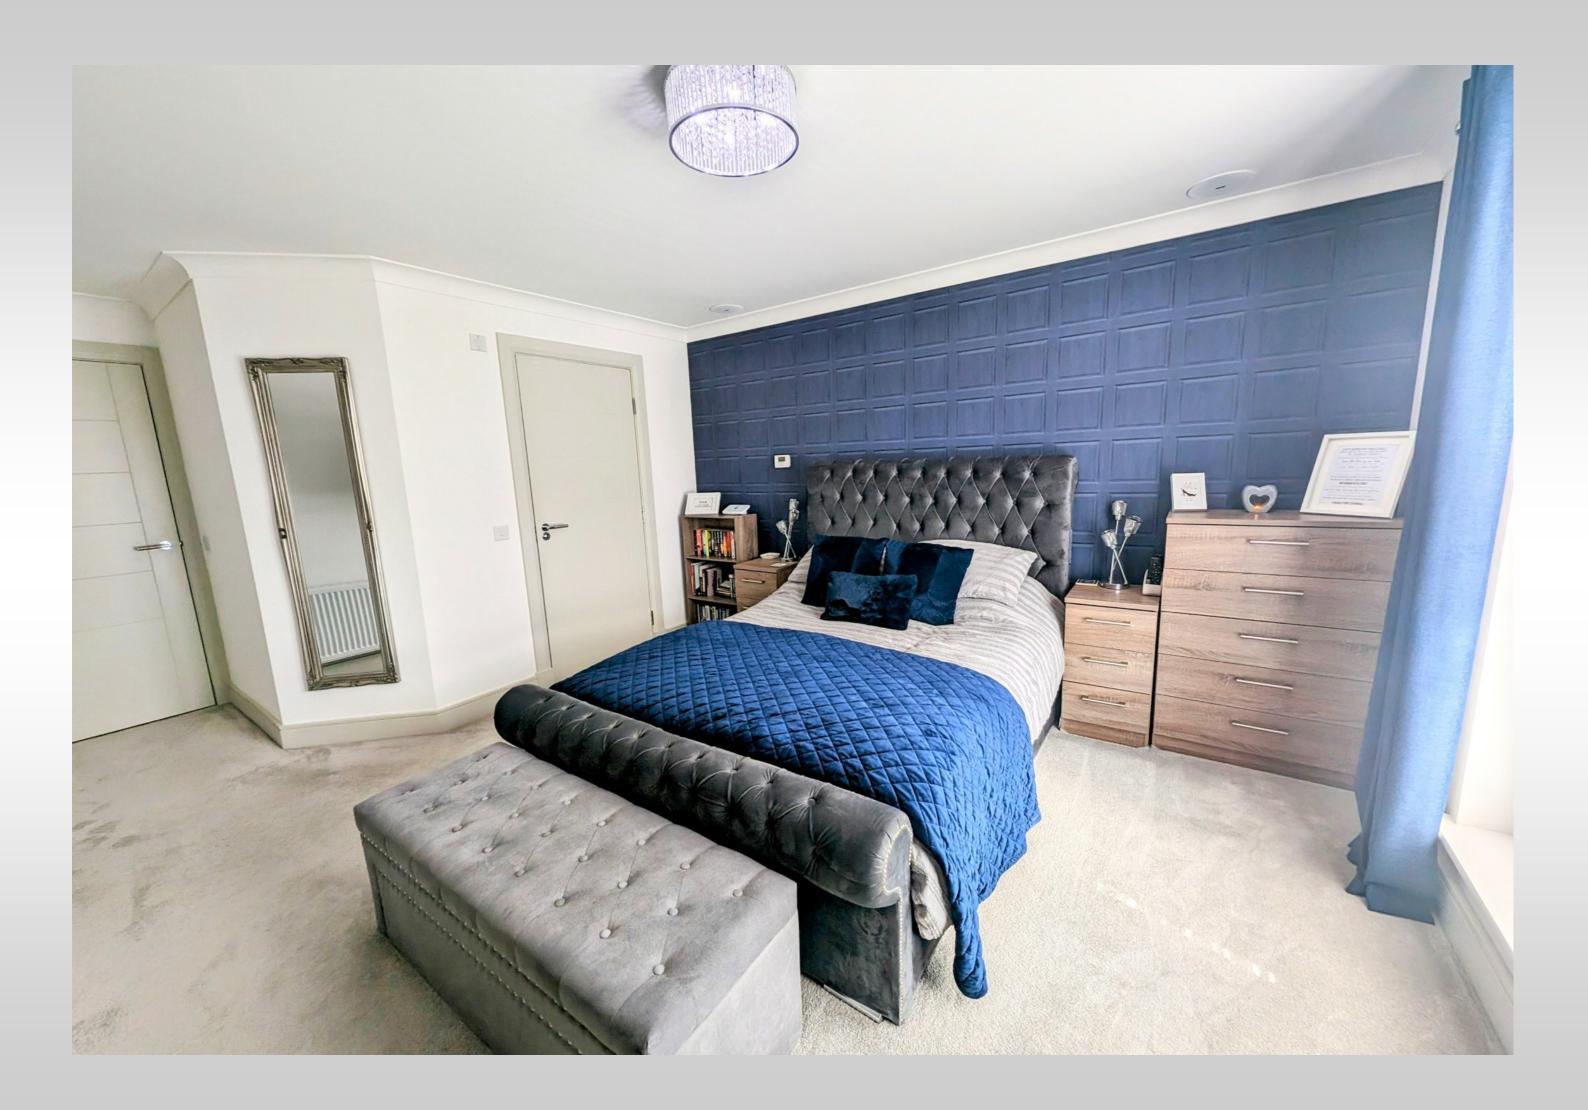

#### MASTER BEDROOM (5.60 x 3.62 m)

The attractively decorated double bedroom is bright with large front facing windows and benefits from generous integrated wardrobe space and a modern en suite shower room.