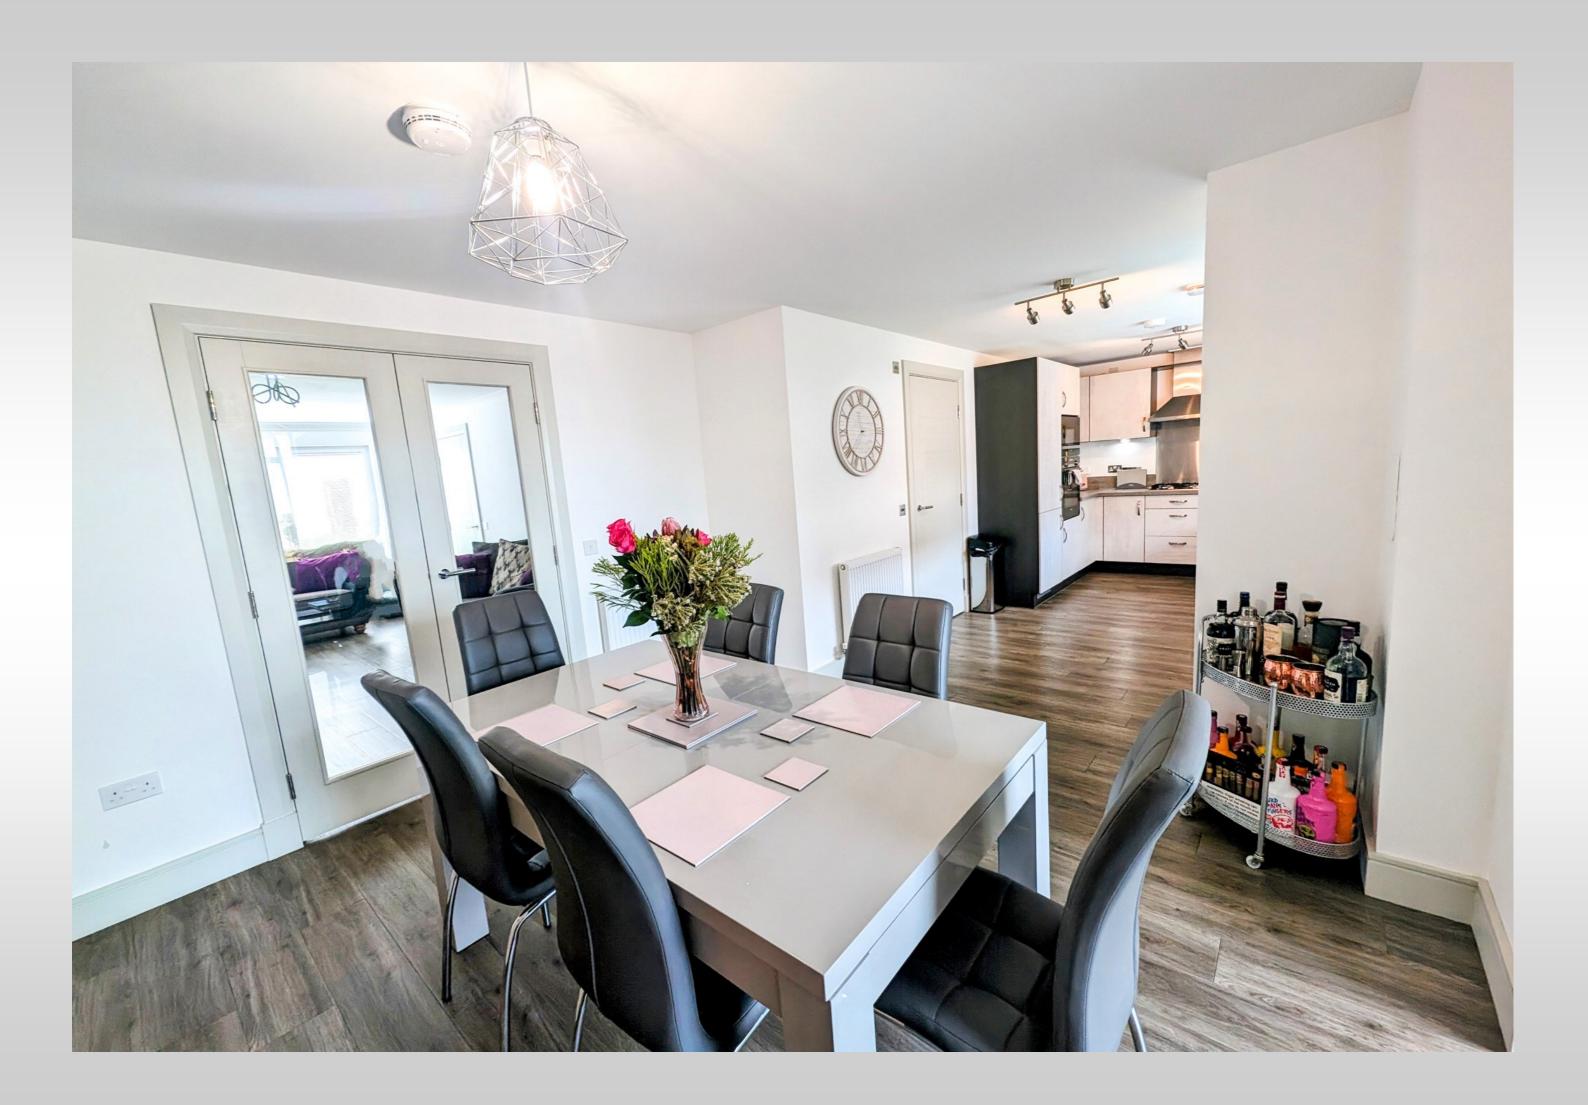

#### LOUNGE (5.56 x 3.57 m)

The spacious lounge enjoys an abundance of natural light with full length picture windows to the front of the property and double glass doors opening to the kitchen diner.

#### KITCHEN (4.90 x 2.74 m)

The stunning newly fitted kitchen has a range of integrated appliances with contemporary base and wall units and complementary work surfaces.

#### DINING AREA (3.57 x 3.56 m)

The generous dining space is an attractive area for family dining next to the open plan garden/family room.