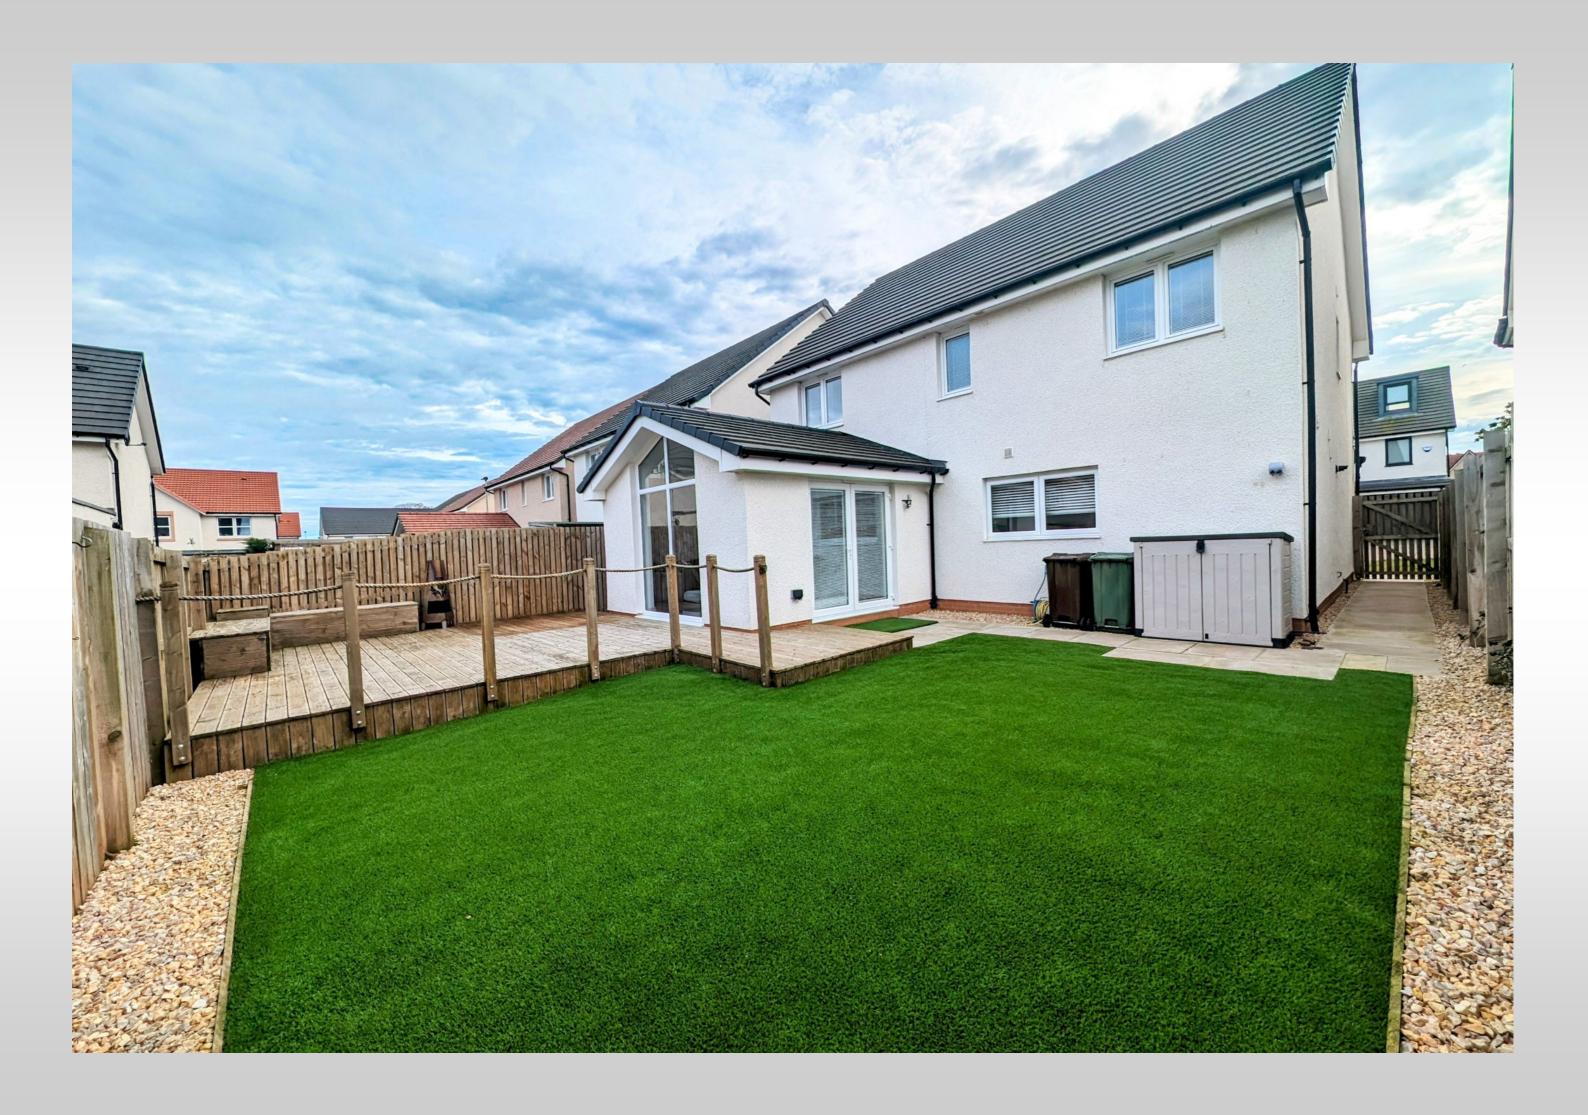

Externally the property benefits from a generous private rear garden which has been newly landscaped and enjoys a sunny aspect, and at the front of the property a double driveway and integral garage.

Sinton Park is situated in a sought after development close to the golf course, country park, fantastic schools and the highly regarded town centre which has a wealth of award winning shops and amenities, with excellent commuter links to the city of Edinburgh and beyond.

GROUND FLOOR 1ST FLOOR

42 Sinton Park, Dunbar

Offers Over £455,000

The rear garden is fully enclosed and has been recently landscaped with new astrolawn, chipped borders and a large raised decking patio

The generous sunny garden is an ideal child friendly space to enjoy outdoor entertaining and relaxing.

The front of the property has a monobloc double driveway and integral garage with up and over door.