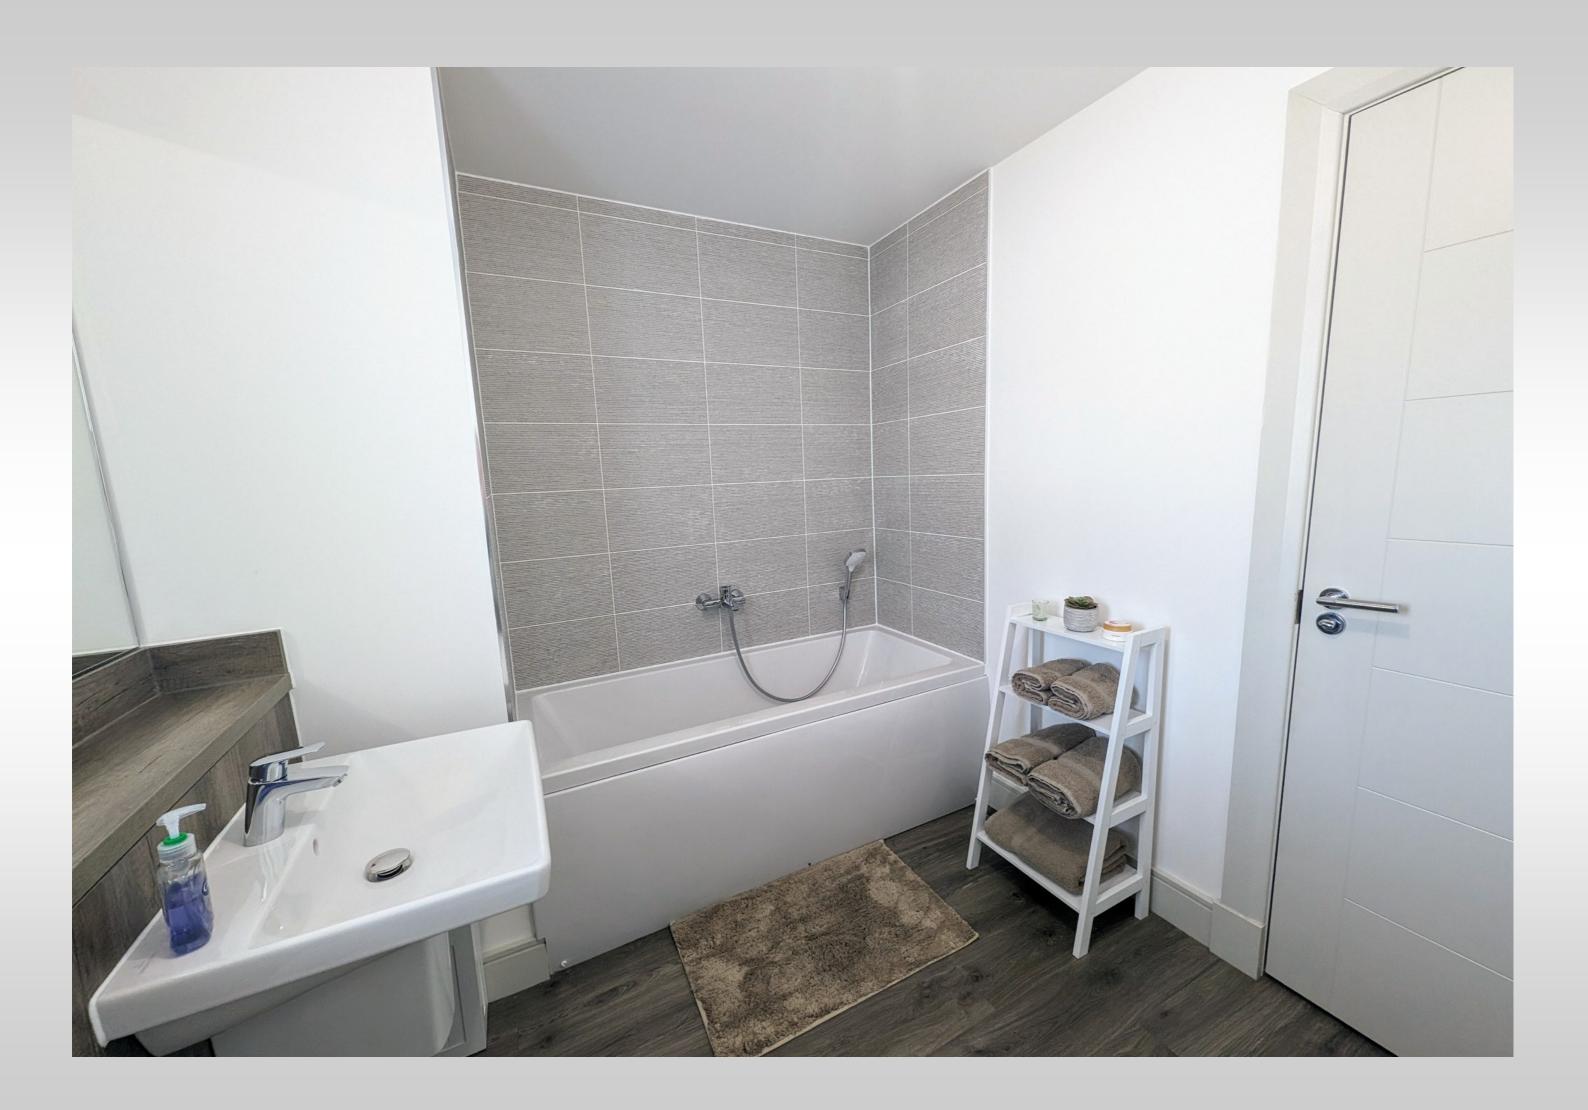

#### FAMILY BATHROOM (2.68 x 2.46 m)

The immaculate family bathroom is a generous sized room with modern tiling, a white bath and full length walnut style vanity unit housing the wash hand basin and WC.