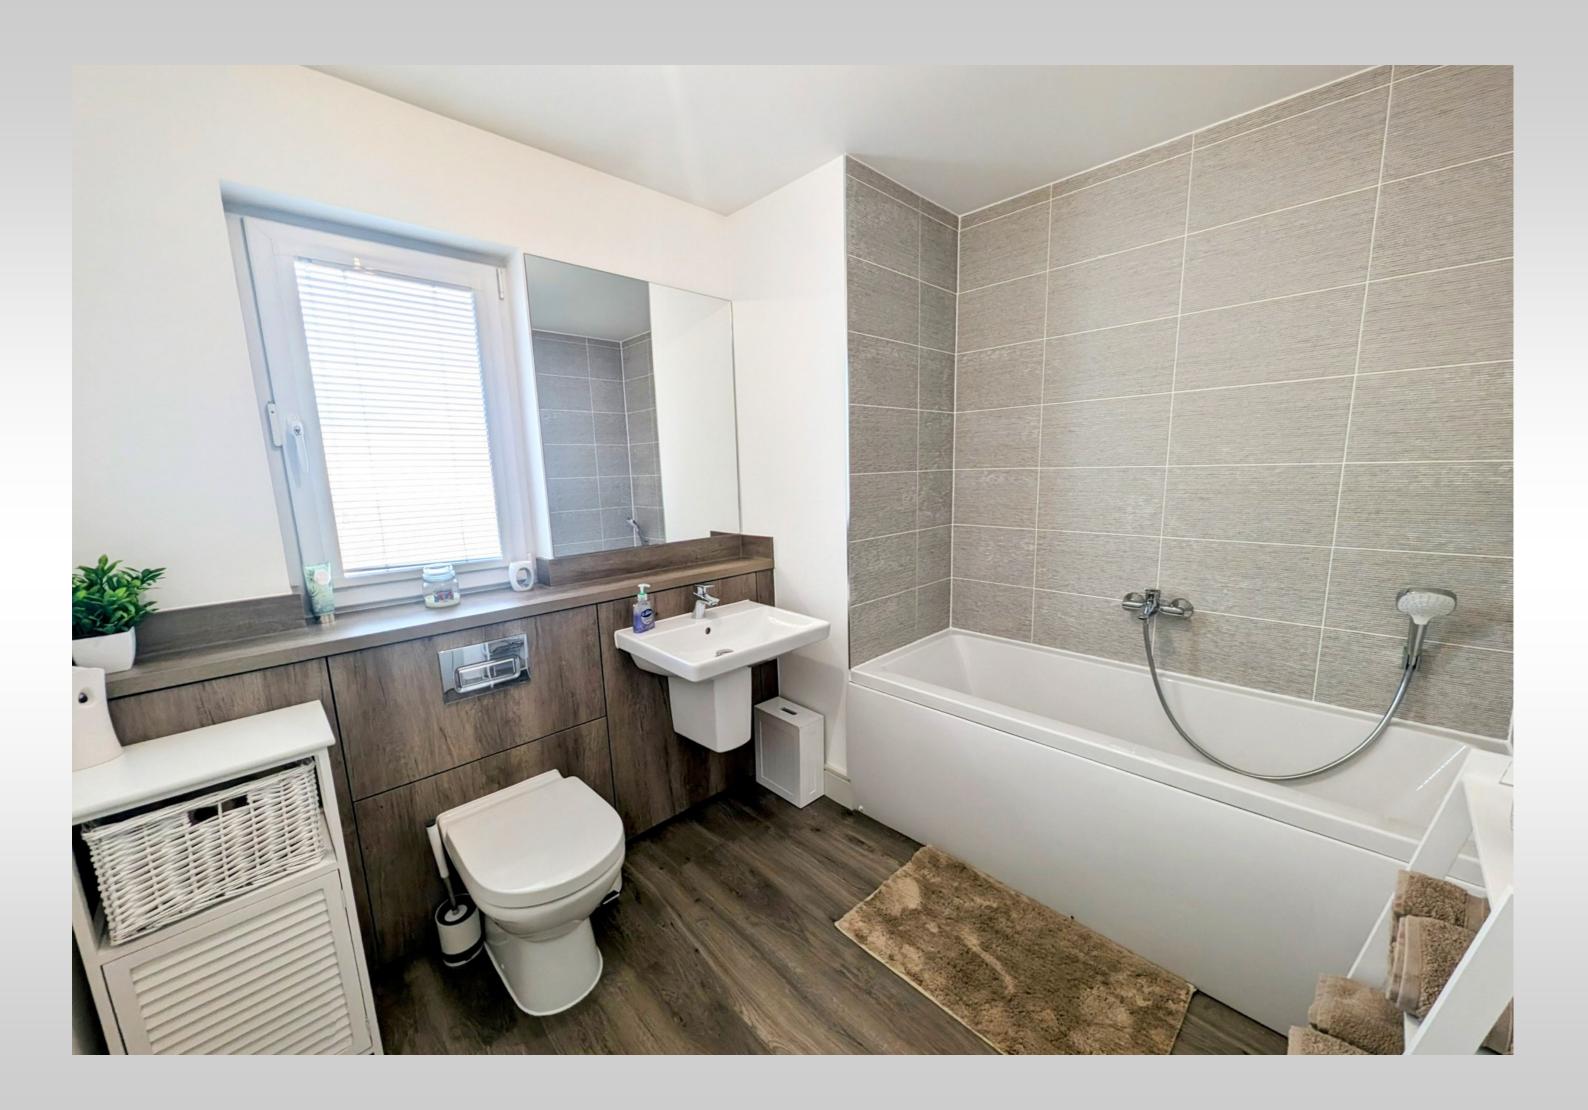

#### FAMILY BATHROOM (2.68 x 2.46 m)

The immaculate family bathroom is a generous sized room with modern tiling, a white bath and full length walnut style vanity unit housing the wash hand basin and WC.