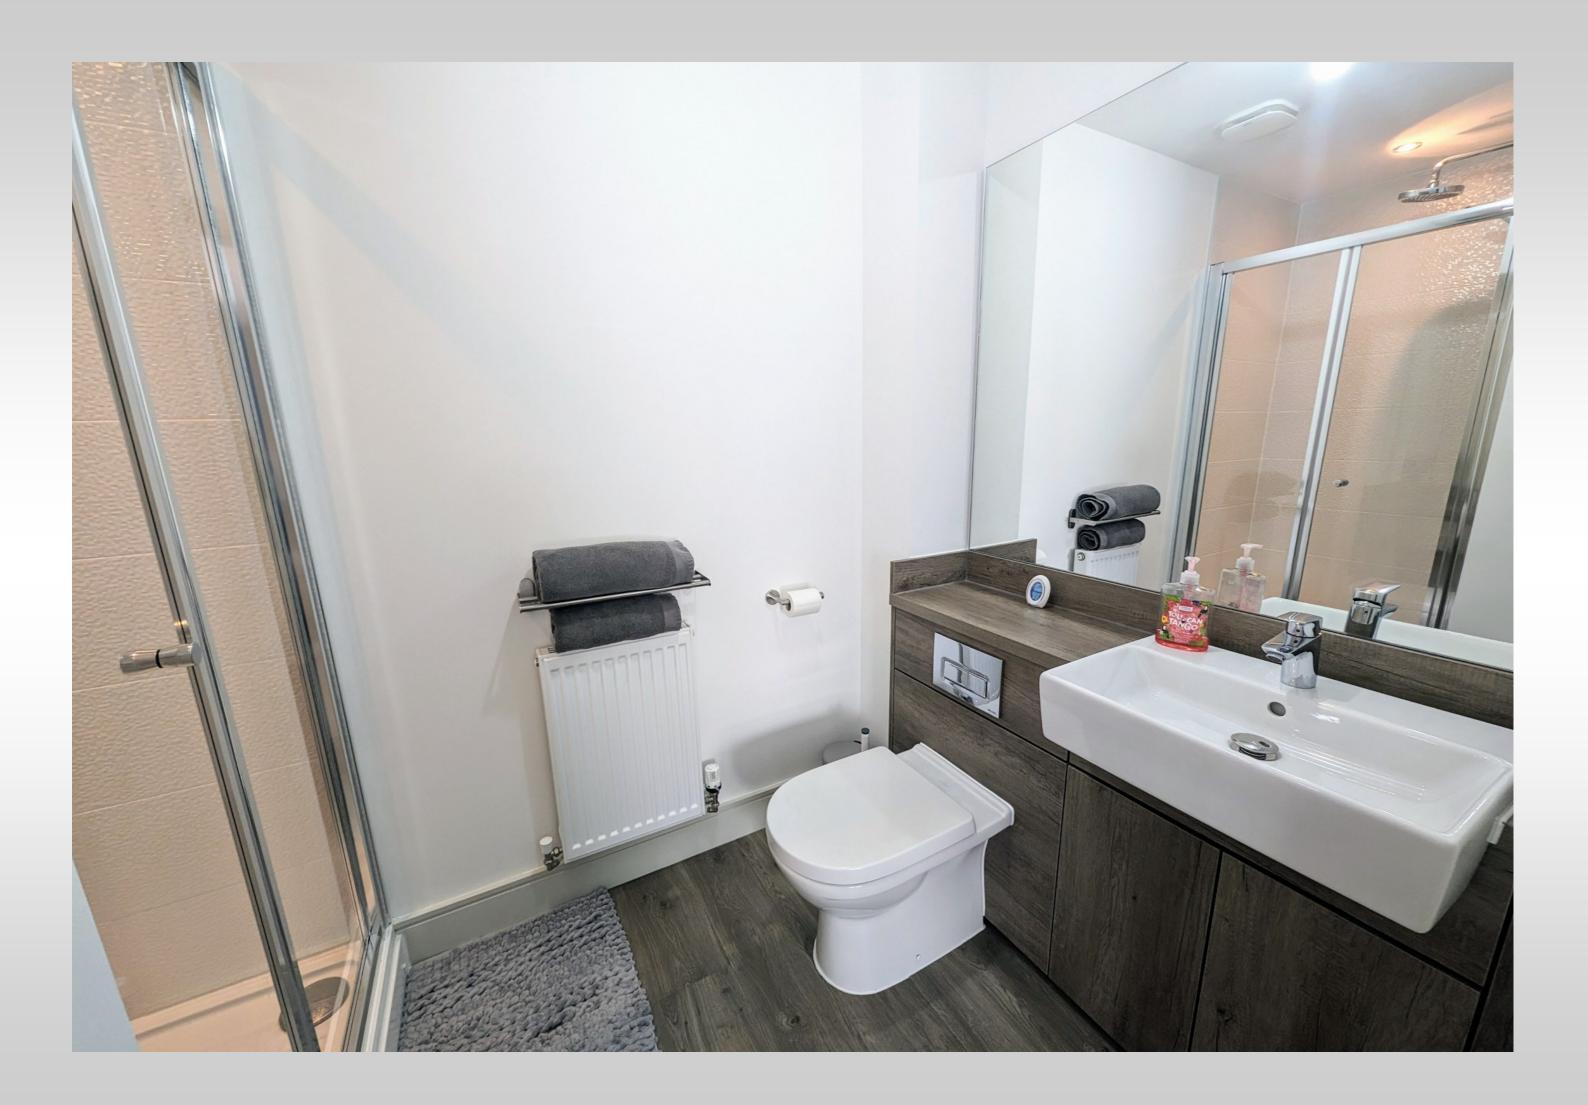

#### EN SUITE (2.47 x 1.54 m)

A modern shower room featuring a recess shower cubicle and walnut style vanity unit housing the wash hand basin and WC.

#### JACK N JILL EN SUITE (2.50 x 1.70 m)

The stylish shower room has a recess shower enclosure and walnut style vanity unit housing a wash hand basin and WC.