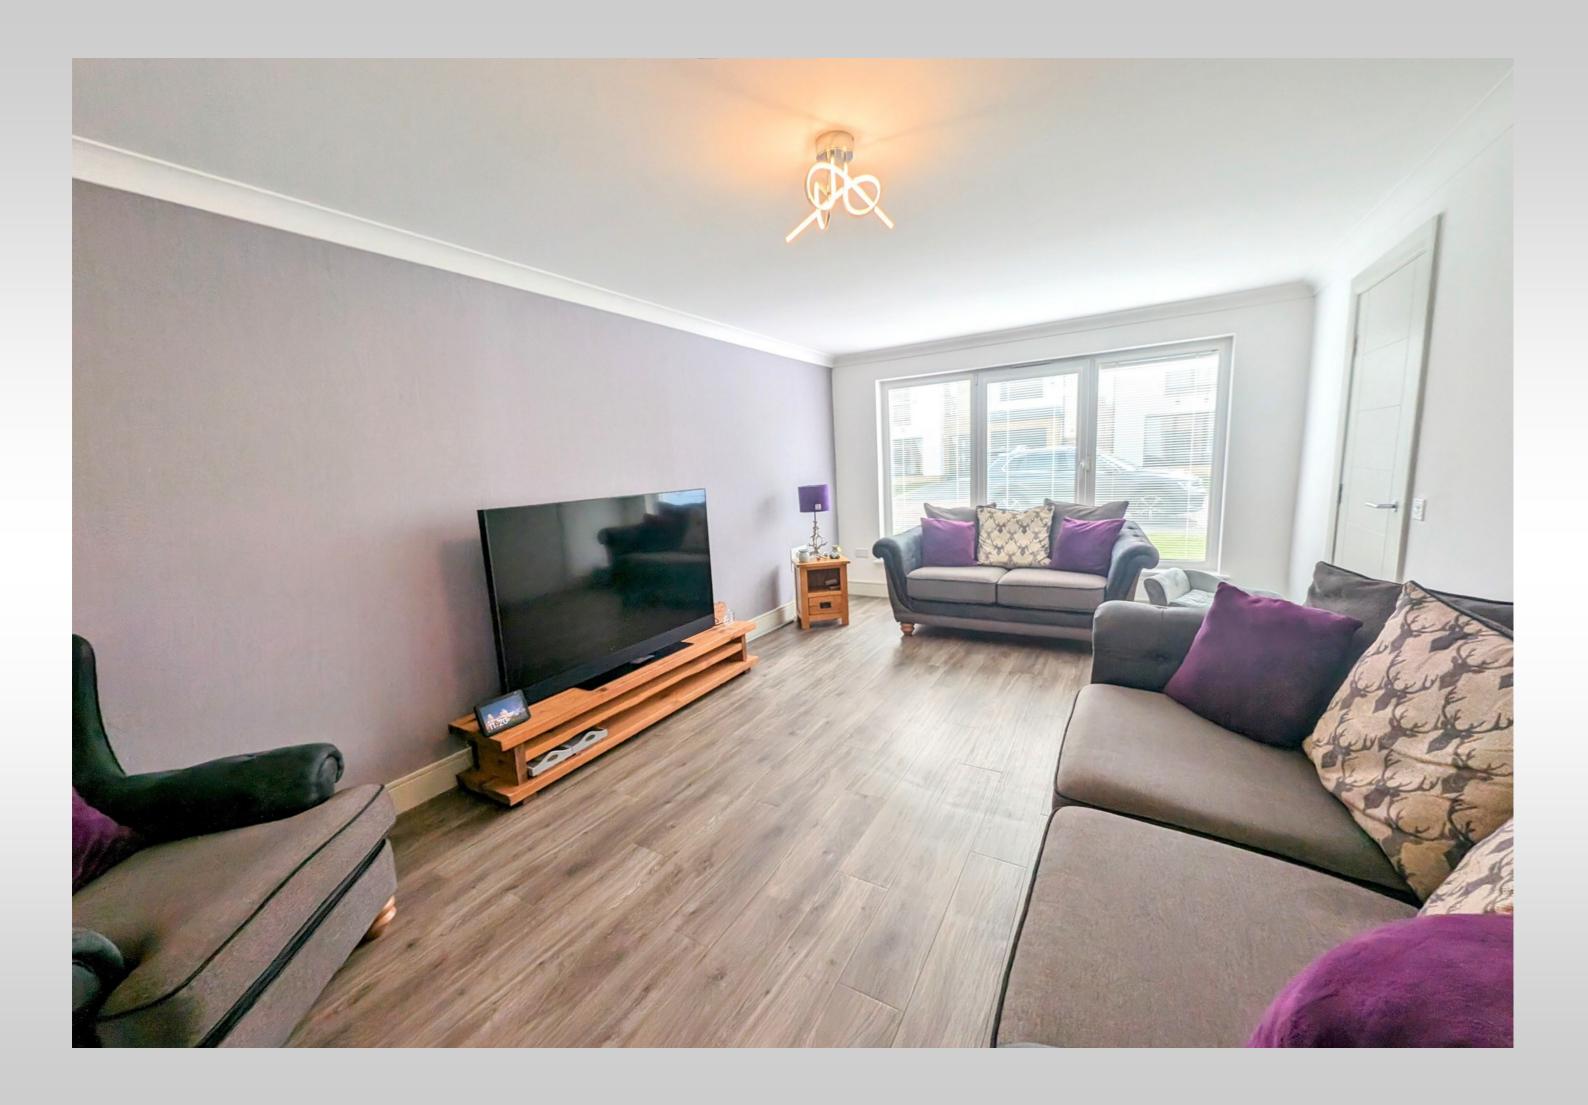

#### LOUNGE (5.56 x 3.57 m)

The spacious lounge enjoys an abundance of natural light with full length picture windows to the front of the property and double glass doors opening to the kitchen diner.

#### KITCHEN (4.90 x 2.74 m)

The stunning newly fitted kitchen has a range of integrated appliances with contemporary base and wall units and complementary work surfaces.