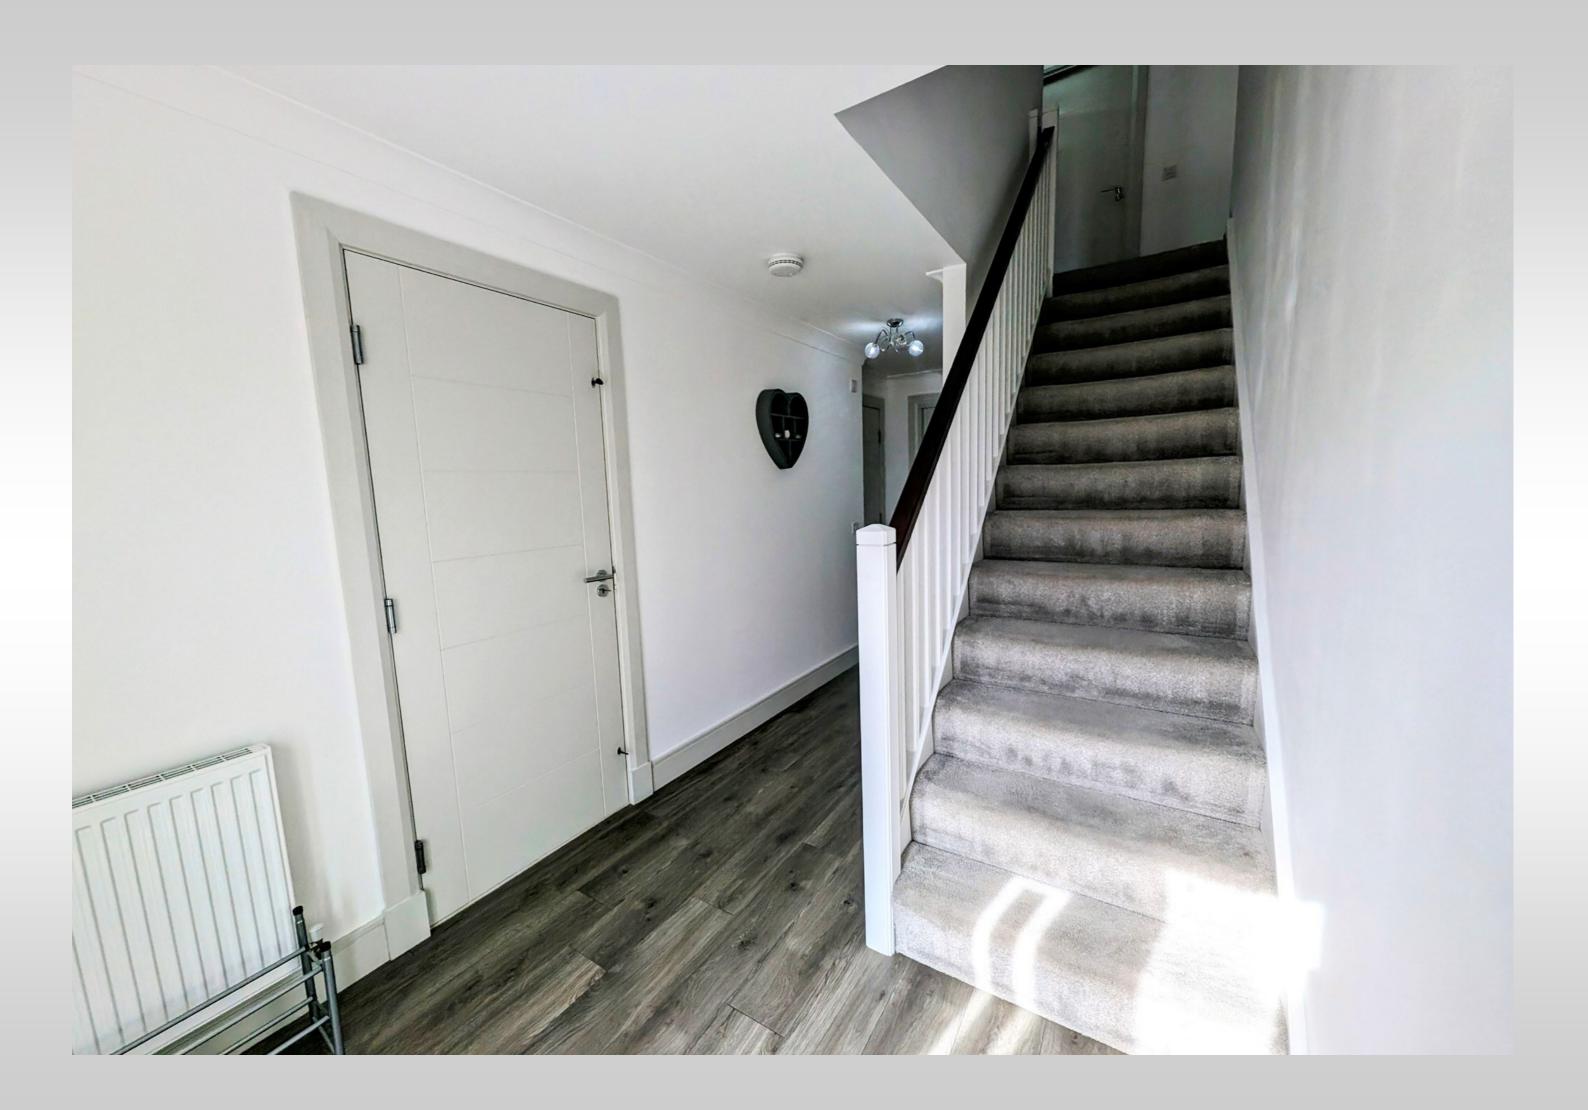

#### **ENTRANCE HALLWAY**

The entrance hallway is modern and neutral with quality flooring and carpeted staircase to the upper level. The hallway gives access to the lounge, kitchen diner, utility room, WC and the integral garage.