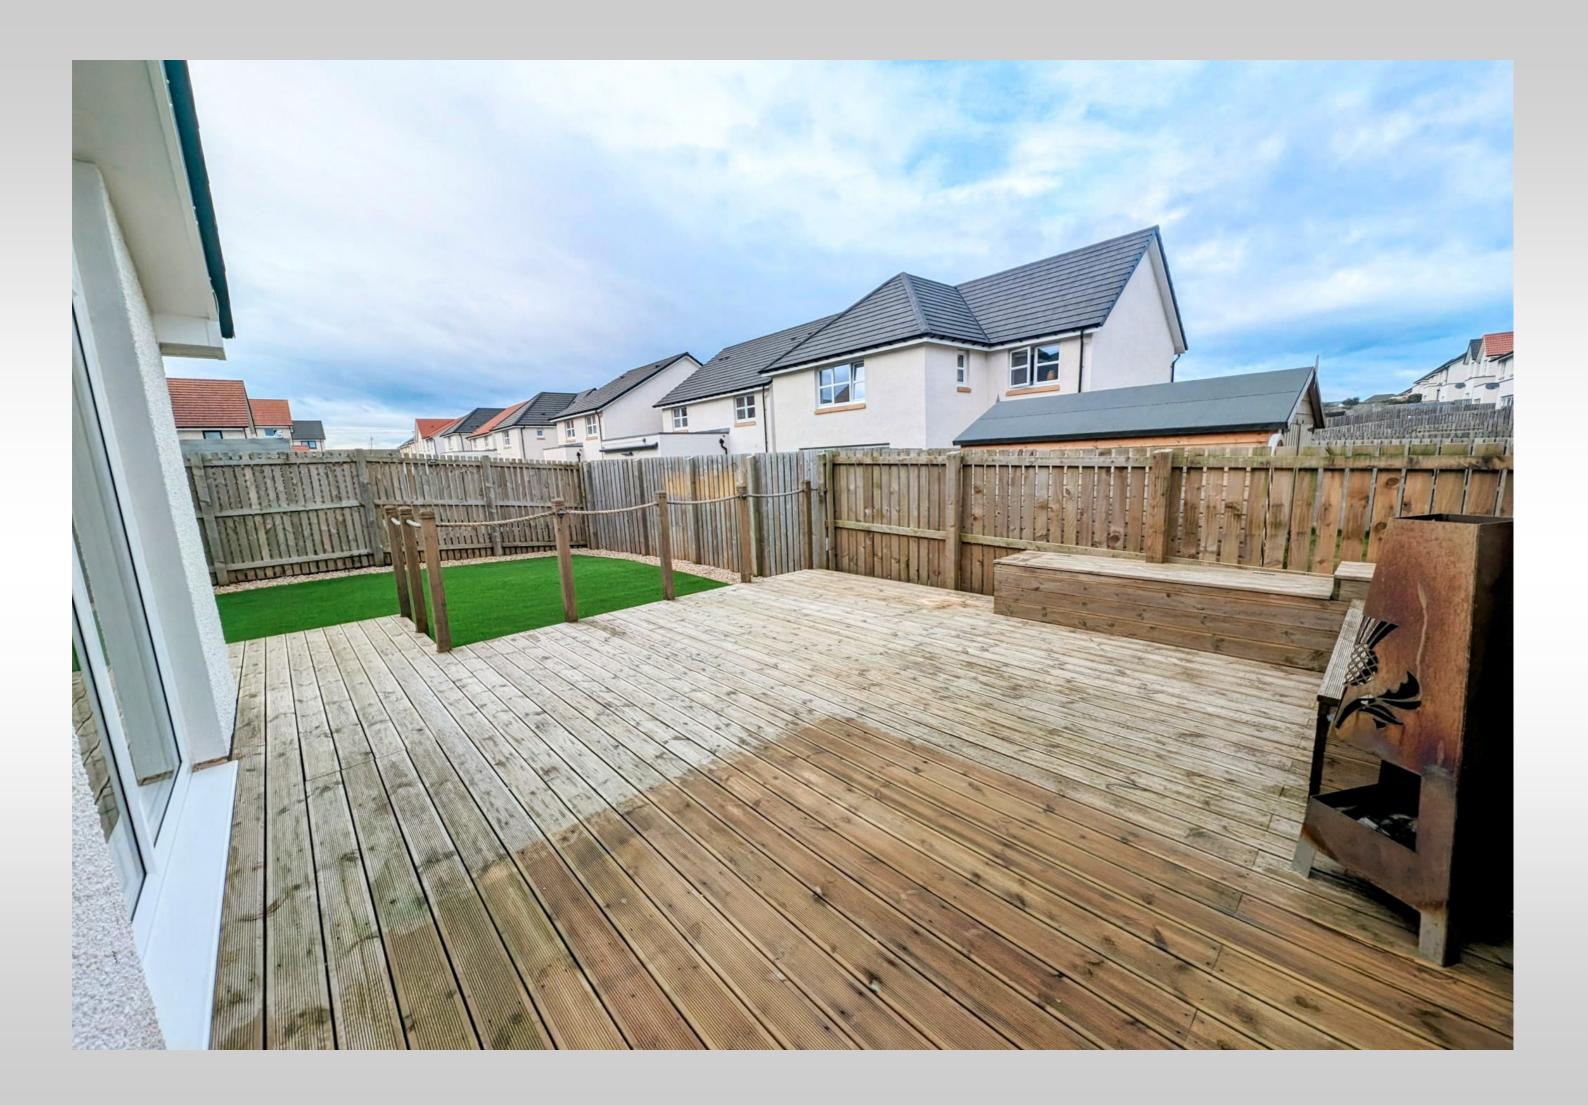

Externally the property benefits from a generous private rear garden which has been newly landscaped and enjoys a sunny aspect, and at the front of the property a double driveway and integral garage.

Sinton Park is situated in a sought after development close to the golf course, country park, fantastic schools and the highly regarded town centre which has a wealth of award winning shops and amenities, with excellent commuter links to the city of Edinburgh and beyond.

GROUND FLOOR 1ST FLOOR

42 Sinton Park, Dunbar

Offers Over £455,000

The rear garden is fully enclosed and has been recently landscaped with new astrolawn, chipped borders and a large raised decking patio

The generous sunny garden is an ideal child friendly space to enjoy outdoor entertaining and relaxing.

The front of the property has a monobloc double driveway and integral garage with up and over door.