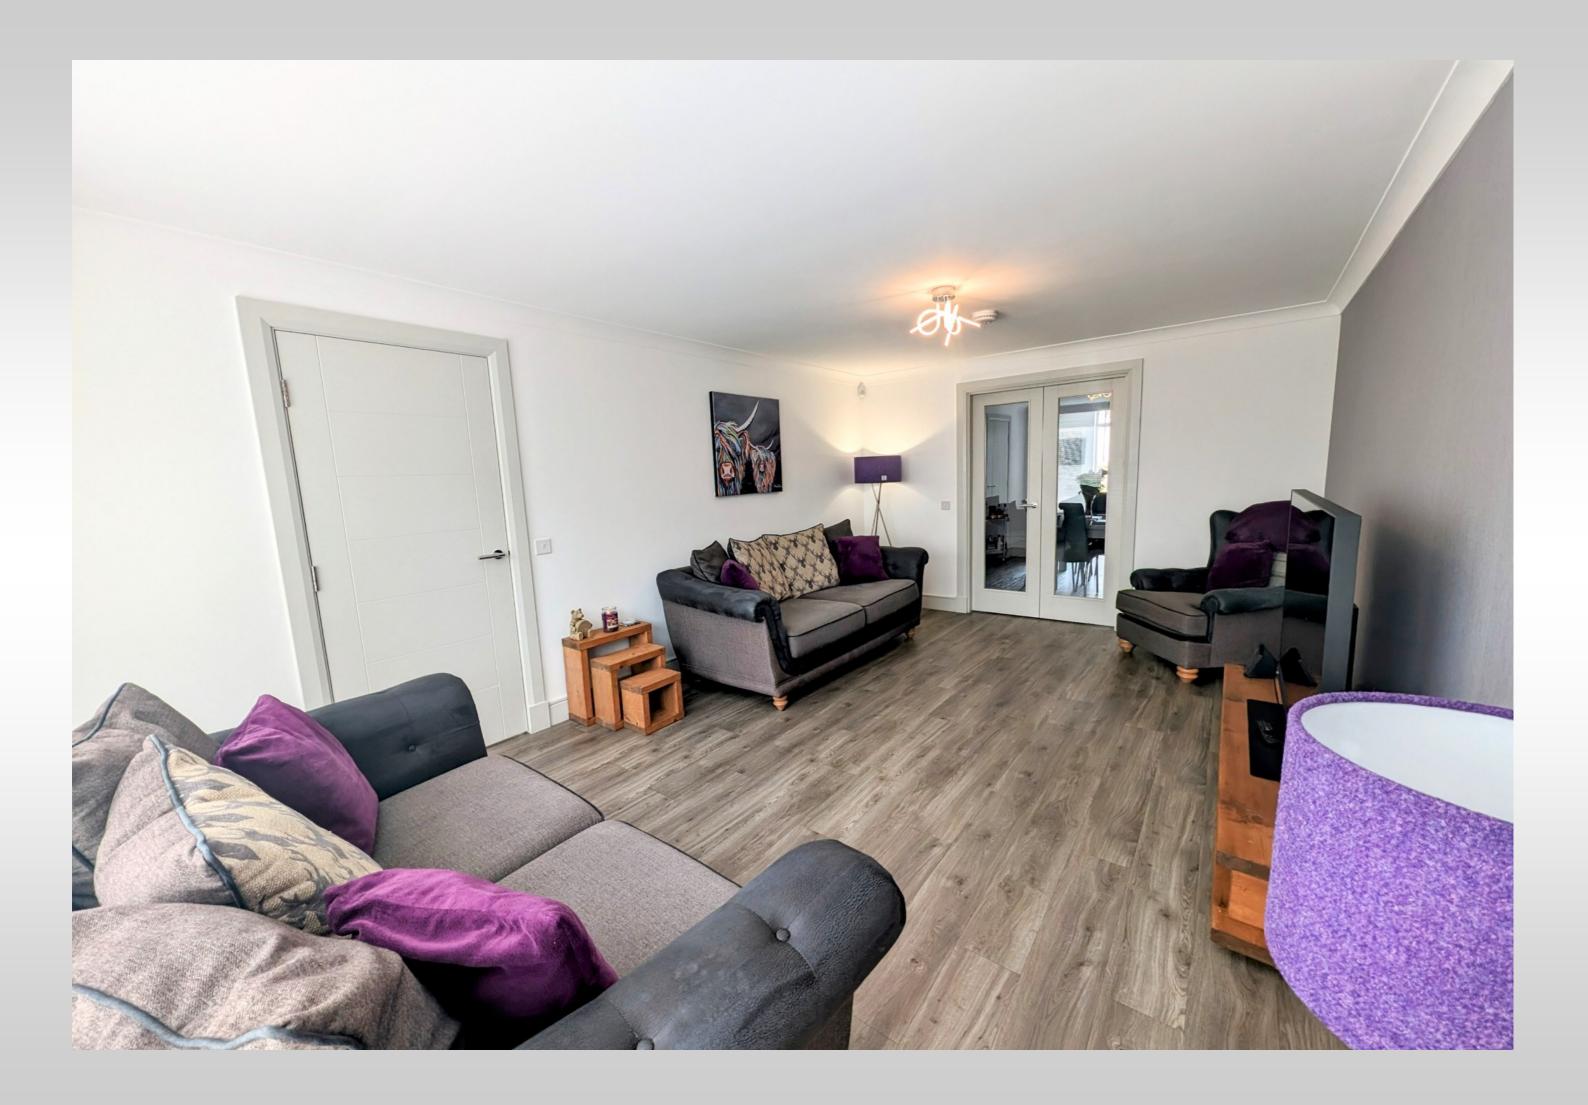

#### **ENTRANCE HALLWAY**

The entrance hallway is modern and neutral with quality flooring and carpeted staircase to the upper level. The hallway gives access to the lounge, kitchen diner, utility room, WC and the integral garage.

#### LOUNGE (5.56 x 3.57 m)

The spacious lounge enjoys an abundance of natural light with full length picture windows to the front of the property and double glass doors opening to the kitchen diner.