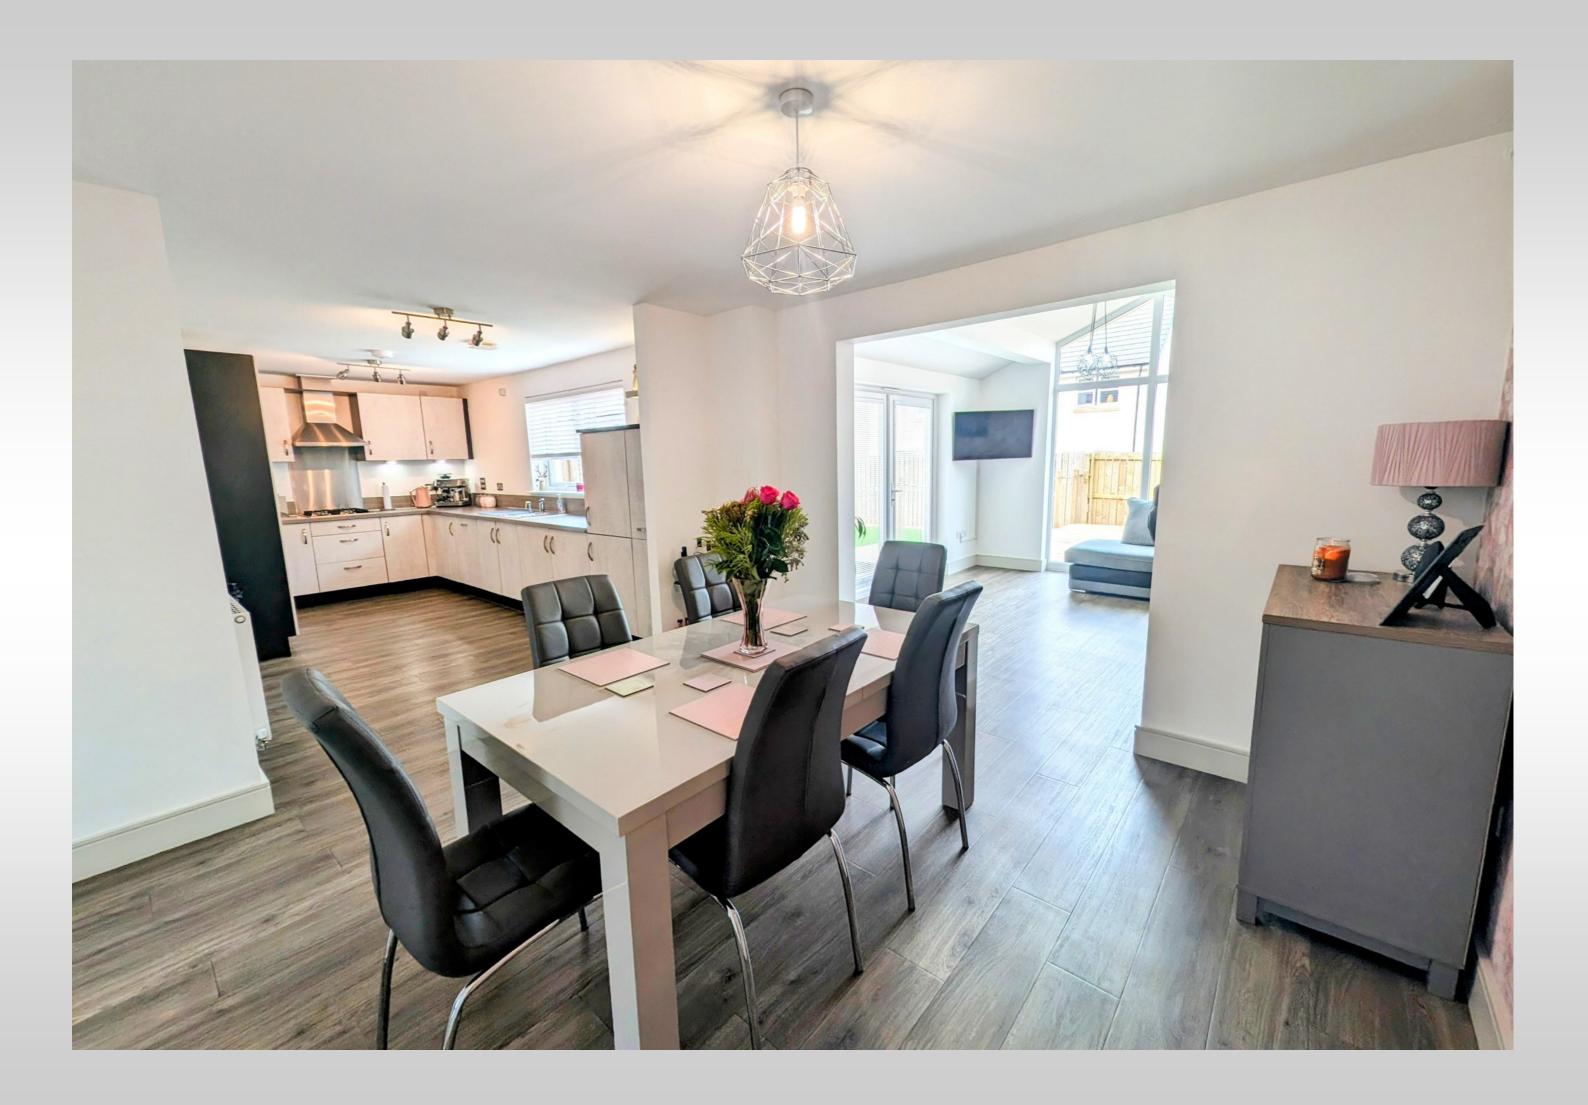

#### KITCHEN (4.90 x 2.74 m)

The stunning newly fitted kitchen has a range of integrated appliances with contemporary base and wall units and complementary work surfaces.

#### DINING AREA (3.57 x 3.56 m)

The generous dining space is an attractive area for family dining next to the open plan garden/family room.

#### GARDEN ROOM (4.00 x 3.64 m)

The beautiful bright room has a cathedral style window looking over the patio and French doors opening to the rear garden.