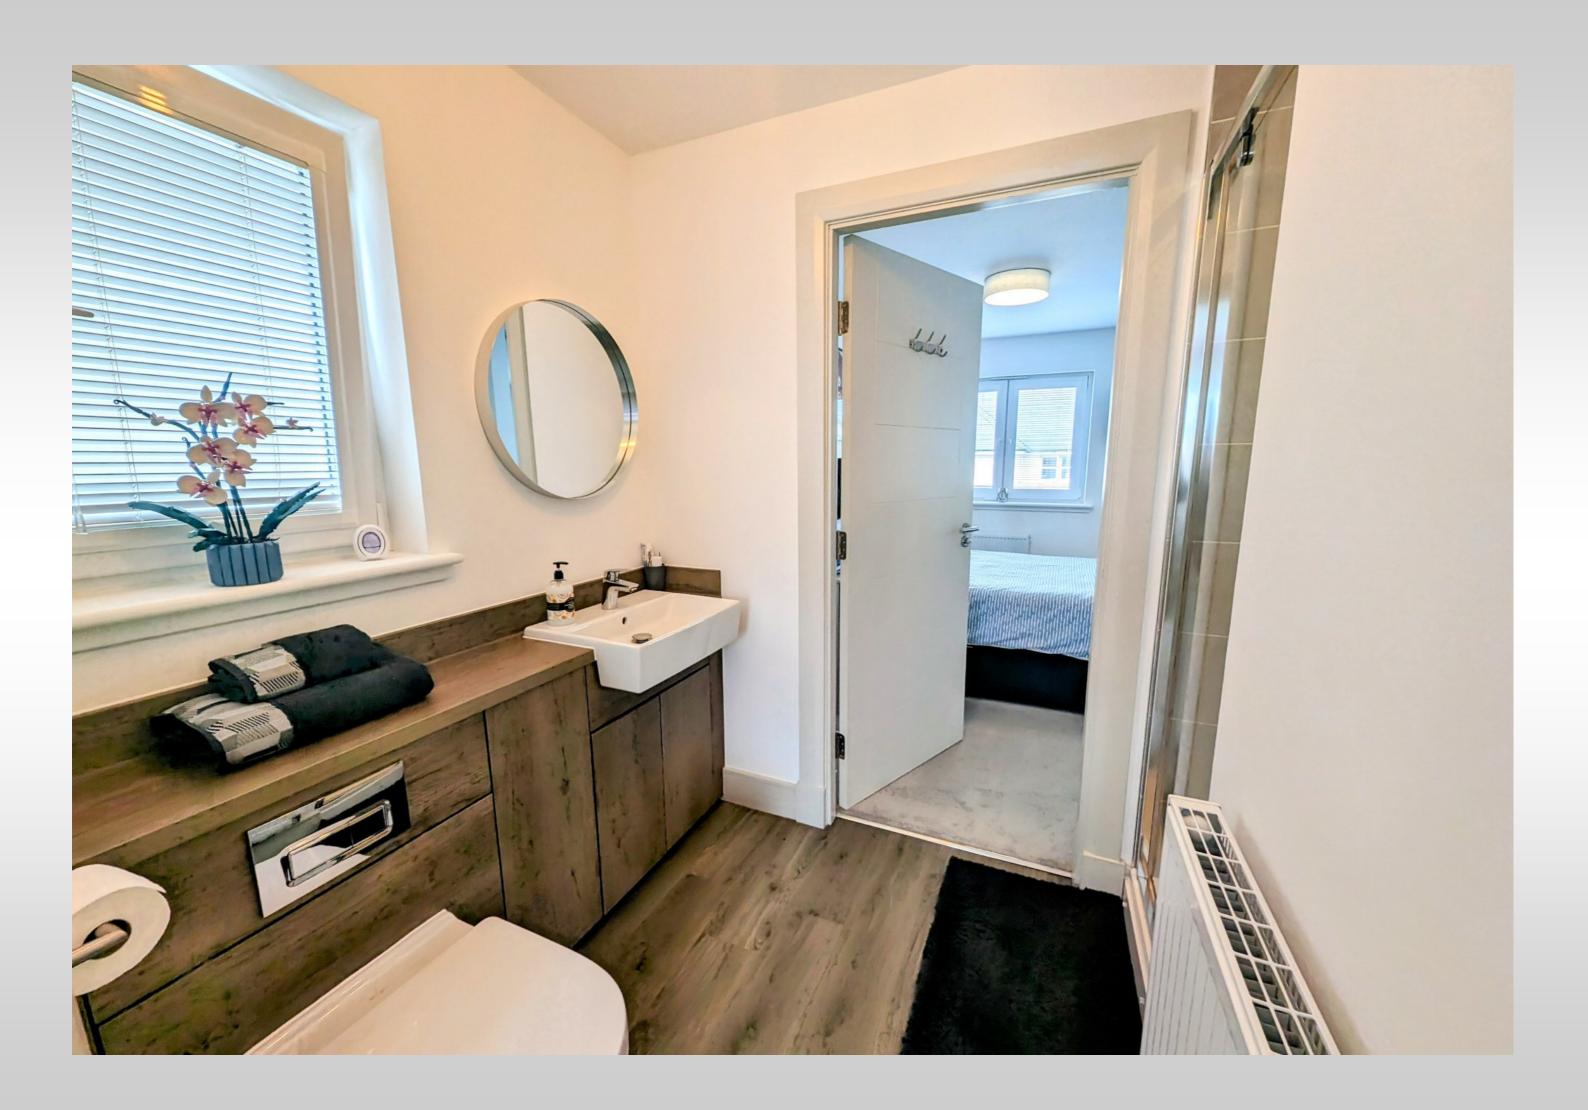

#### FAMILY BATHROOM (2.68 x 2.46 m)

The immaculate family bathroom is a generous sized room with modern tiling, a white bath and full length walnut style vanity unit housing the wash hand basin and WC.