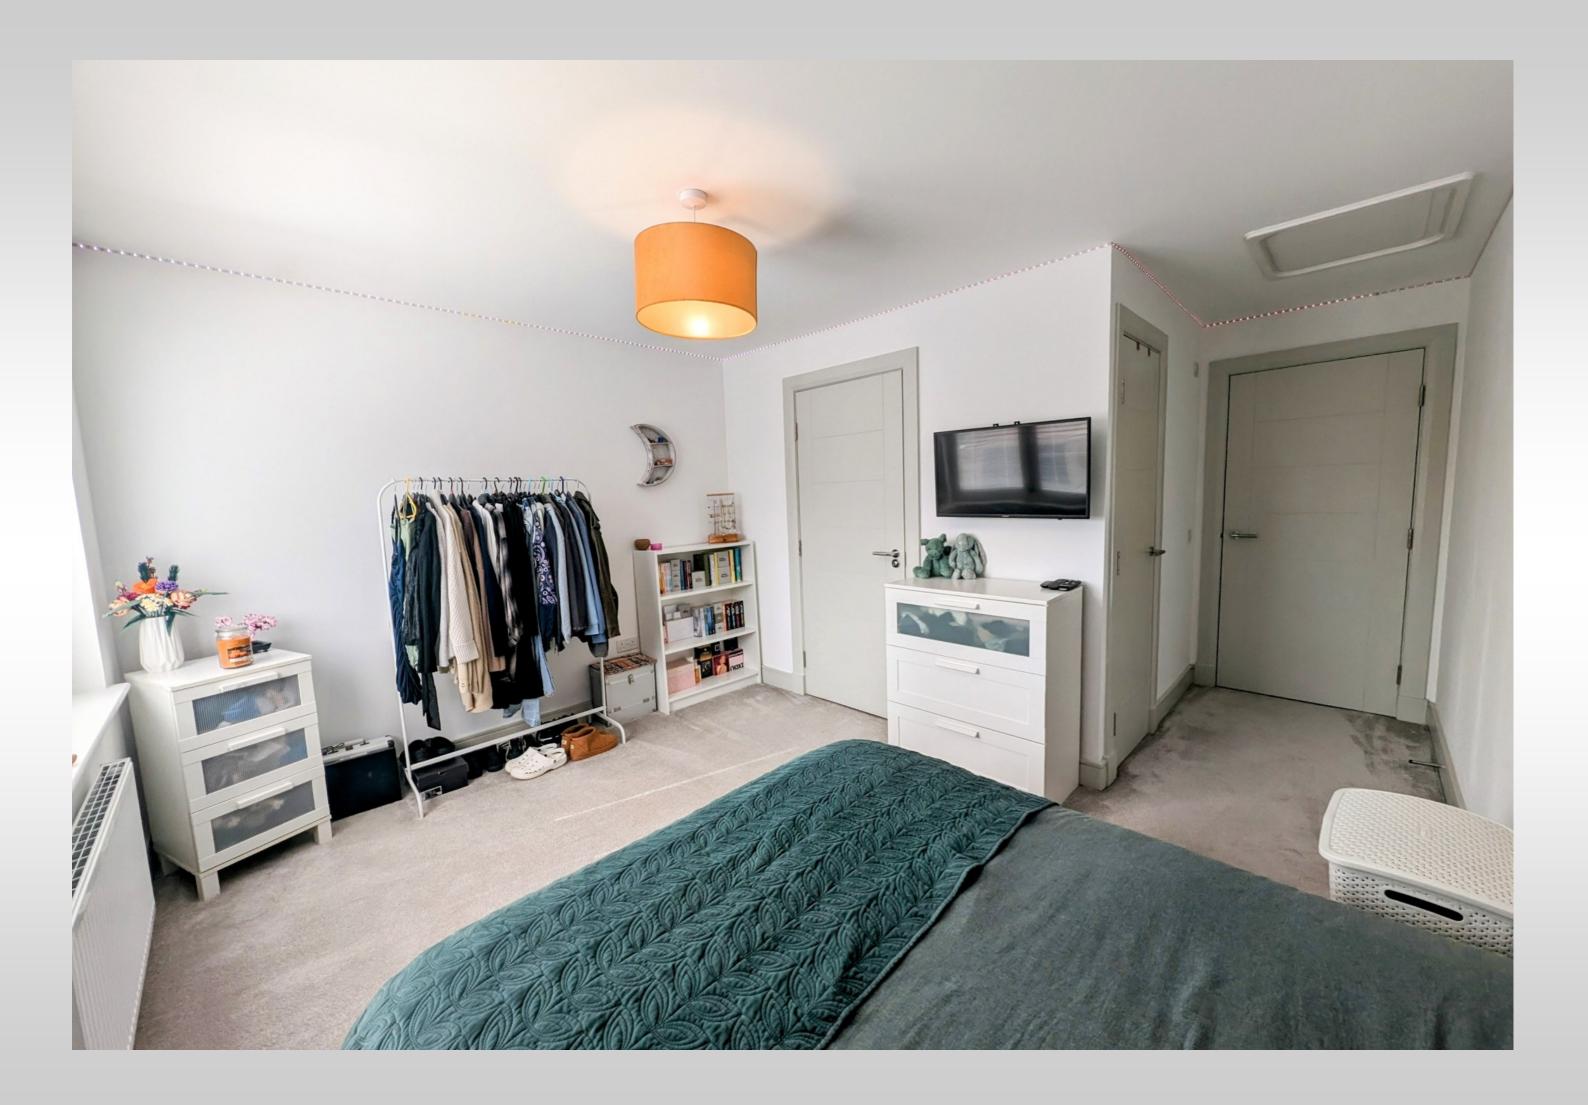

#### BEDROOM 2 (4.93 x 4.17 m)

A bright double bedroom decorated and carpeted in neutral tones with integrated storage and access to the Jack n Jill en suite.

#### BEDROOM 3 (3.64 x 2.50 m)

Overlooking the rear garden Bedroom 3 is a double room with integrated mirrored wardrobes and access to the Jack n Jill en suite.