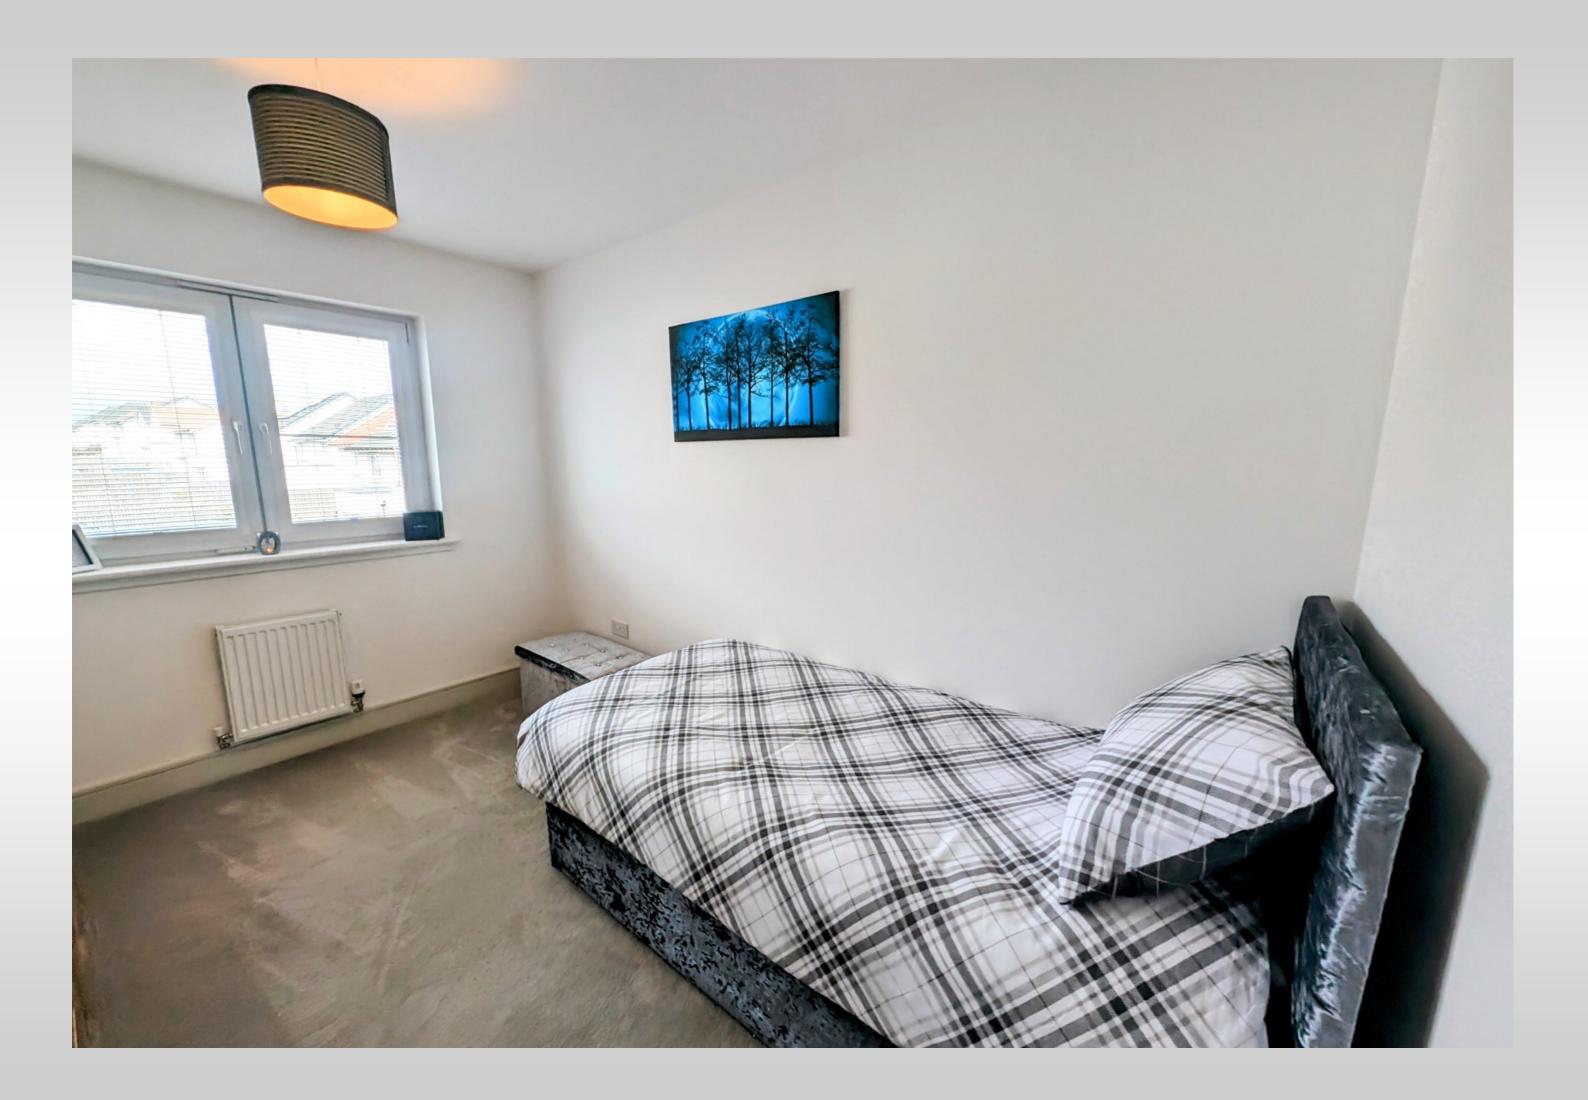

#### BEDROOM 4 (3.55 x 2.50 m)

Bedroom 4 is neutrally decorated and carpeted and overlooks the rear garden.