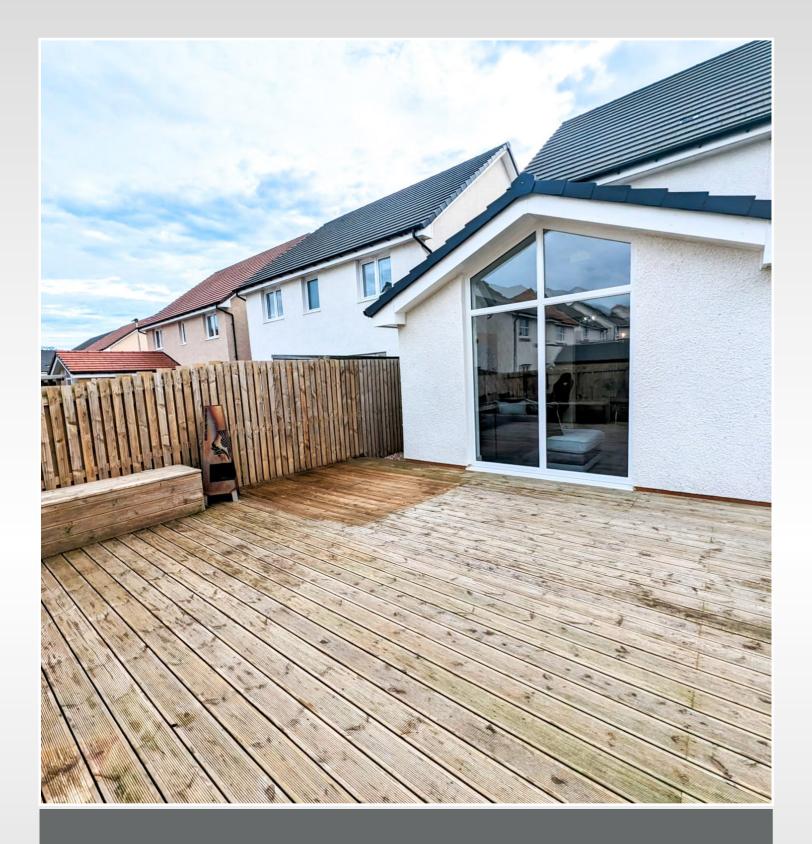

#### GARDEN ROOM (4.00 x 3.64 m)

The beautiful bright room has a cathedral style window looking over the patio and French doors opening to the rear garden.

GROUND FLOOR 1ST FLOOR

42 Sinton Park, Dunbar

Offers Over £455,000

The rear garden is fully enclosed and has been recently landscaped with new astrolawn, chipped borders and a large raised decking patio

The generous sunny garden is an ideal child friendly space to enjoy outdoor entertaining and relaxing.