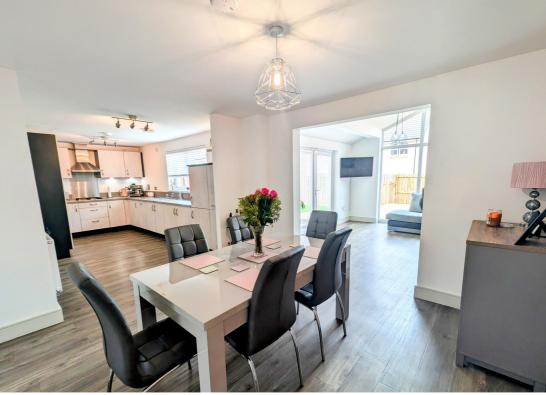

#### KITCHEN (4.90 x 2.74 m)

The stunning newly fitted kitchen has a range of integrated appliances with contemporary base and wall units and complementary work surfaces.

#### DINING AREA (3.57 x 3.56 m)

The generous dining space is an attractive area for family dining next to the open plan garden/family room.

#### GARDEN ROOM (4.00 x 3.64 m)

The beautiful bright room has a cathedral style window looking over the patio and French doors opening to the rear garden.