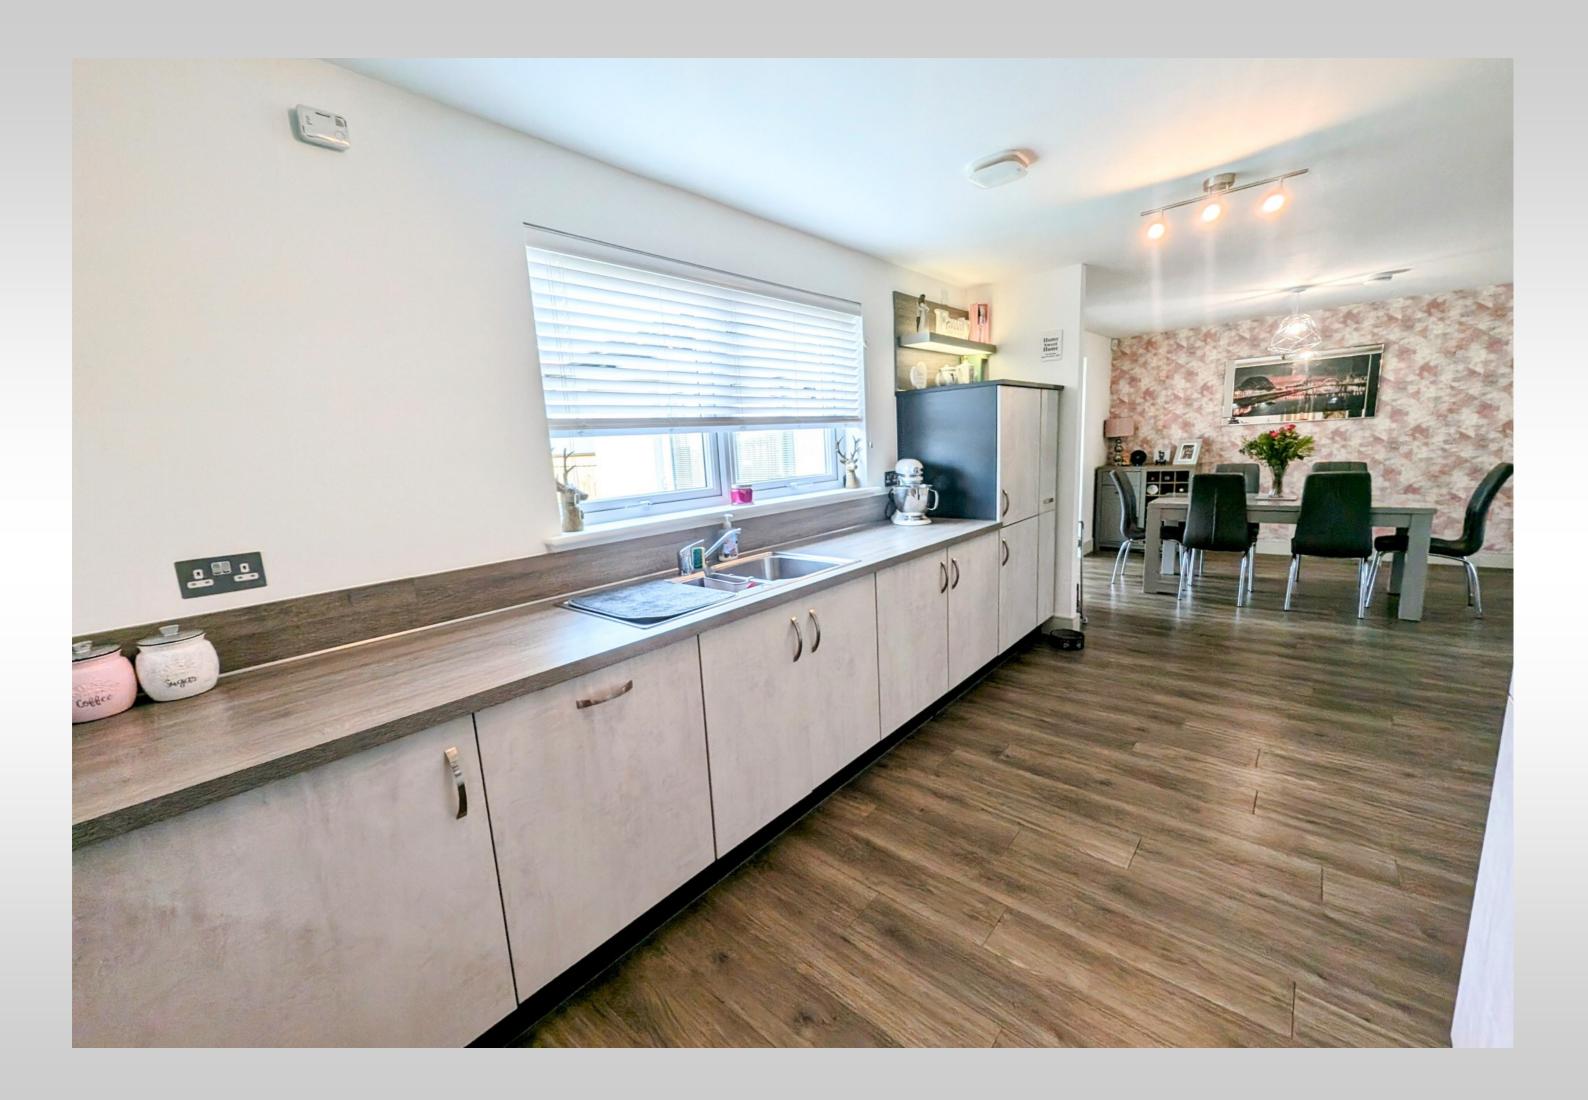

#### KITCHEN (4.90 x 2.74 m)

The stunning newly fitted kitchen has a range of integrated appliances with contemporary base and wall units and complementary work surfaces.

#### UTILITY ROOM (2.28 x 1.70 m)

The utility room offers further storage and work space and is plumbed for a washing machine.