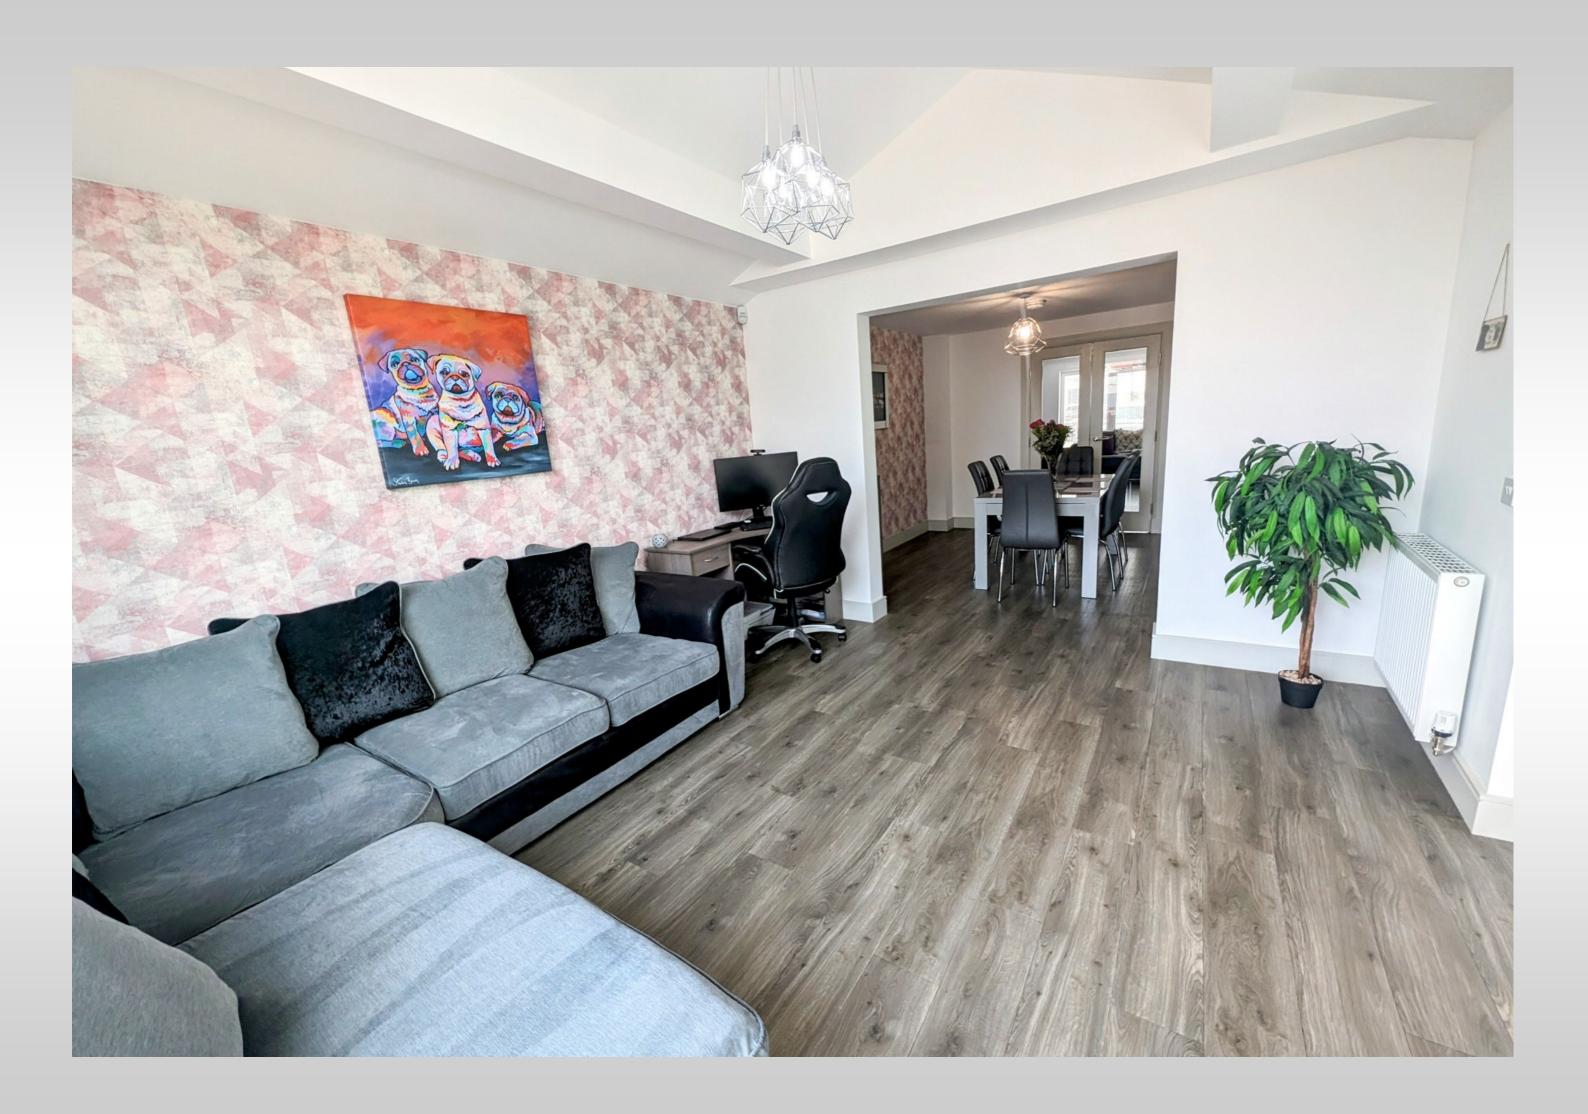

#### LOUNGE (5.56 x 3.57 m)

The spacious lounge enjoys an abundance of natural light with full length picture windows to the front of the property and double glass doors opening to the kitchen diner.

#### DINING AREA (3.57 x 3.56 m)

The generous dining space is an attractive area for family dining next to the open plan garden/family room.