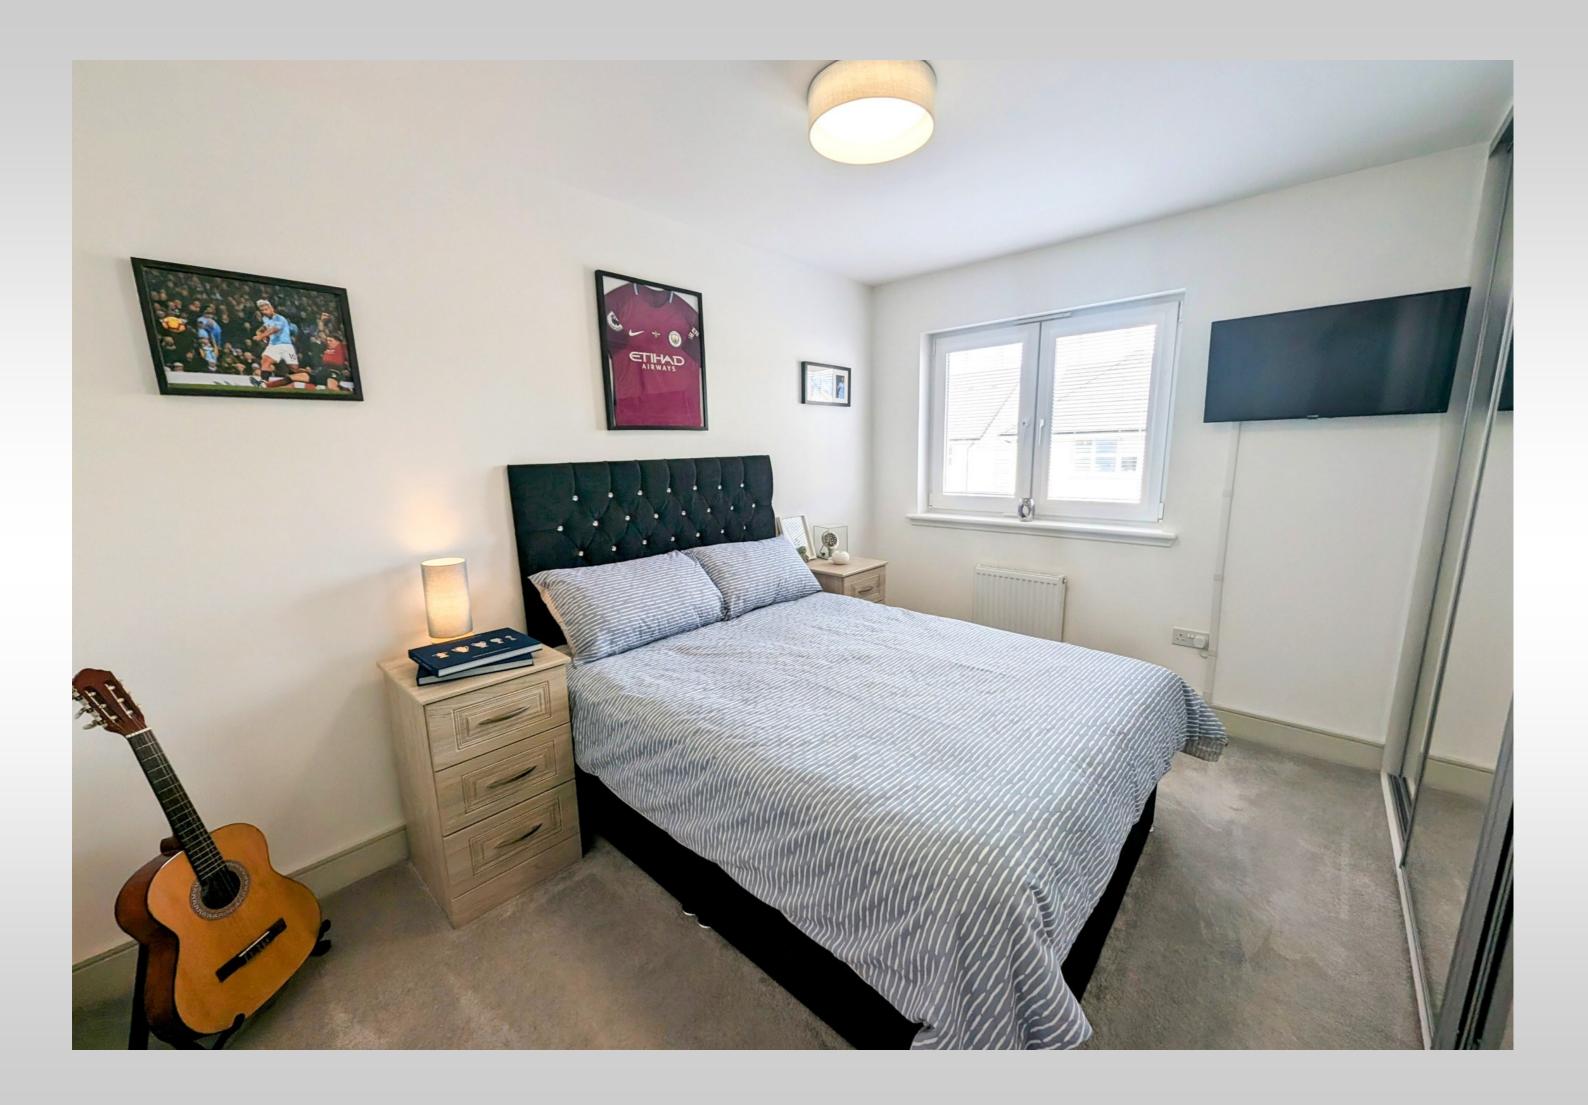

#### BEDROOM 2 (4.93 x 4.17 m)

A bright double bedroom decorated and carpeted in neutral tones with integrated storage and access to the Jack n Jill en suite.

#### BEDROOM 3 (3.64 x 2.50 m)

Overlooking the rear garden Bedroom 3 is a double room with integrated mirrored wardrobes and access to the Jack n Jill en suite.