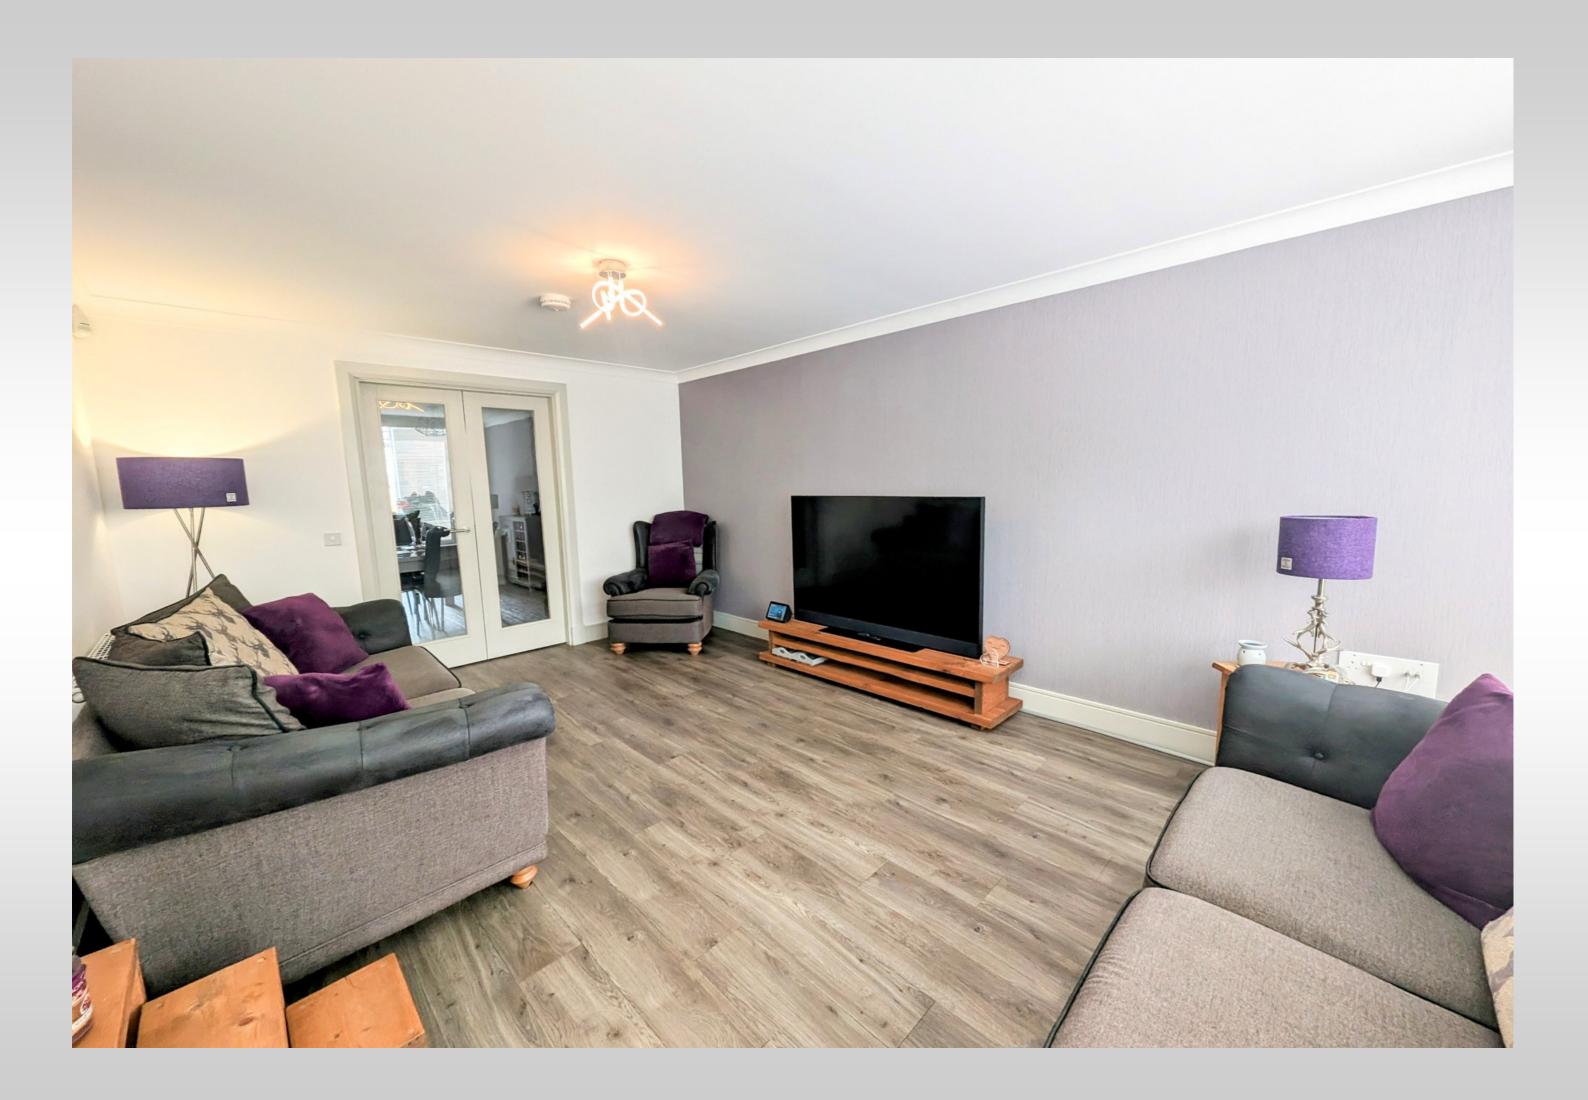

#### LOUNGE (5.56 x 3.57 m)

The spacious lounge enjoys an abundance of natural light with full length picture windows to the front of the property and double glass doors opening to the kitchen diner.