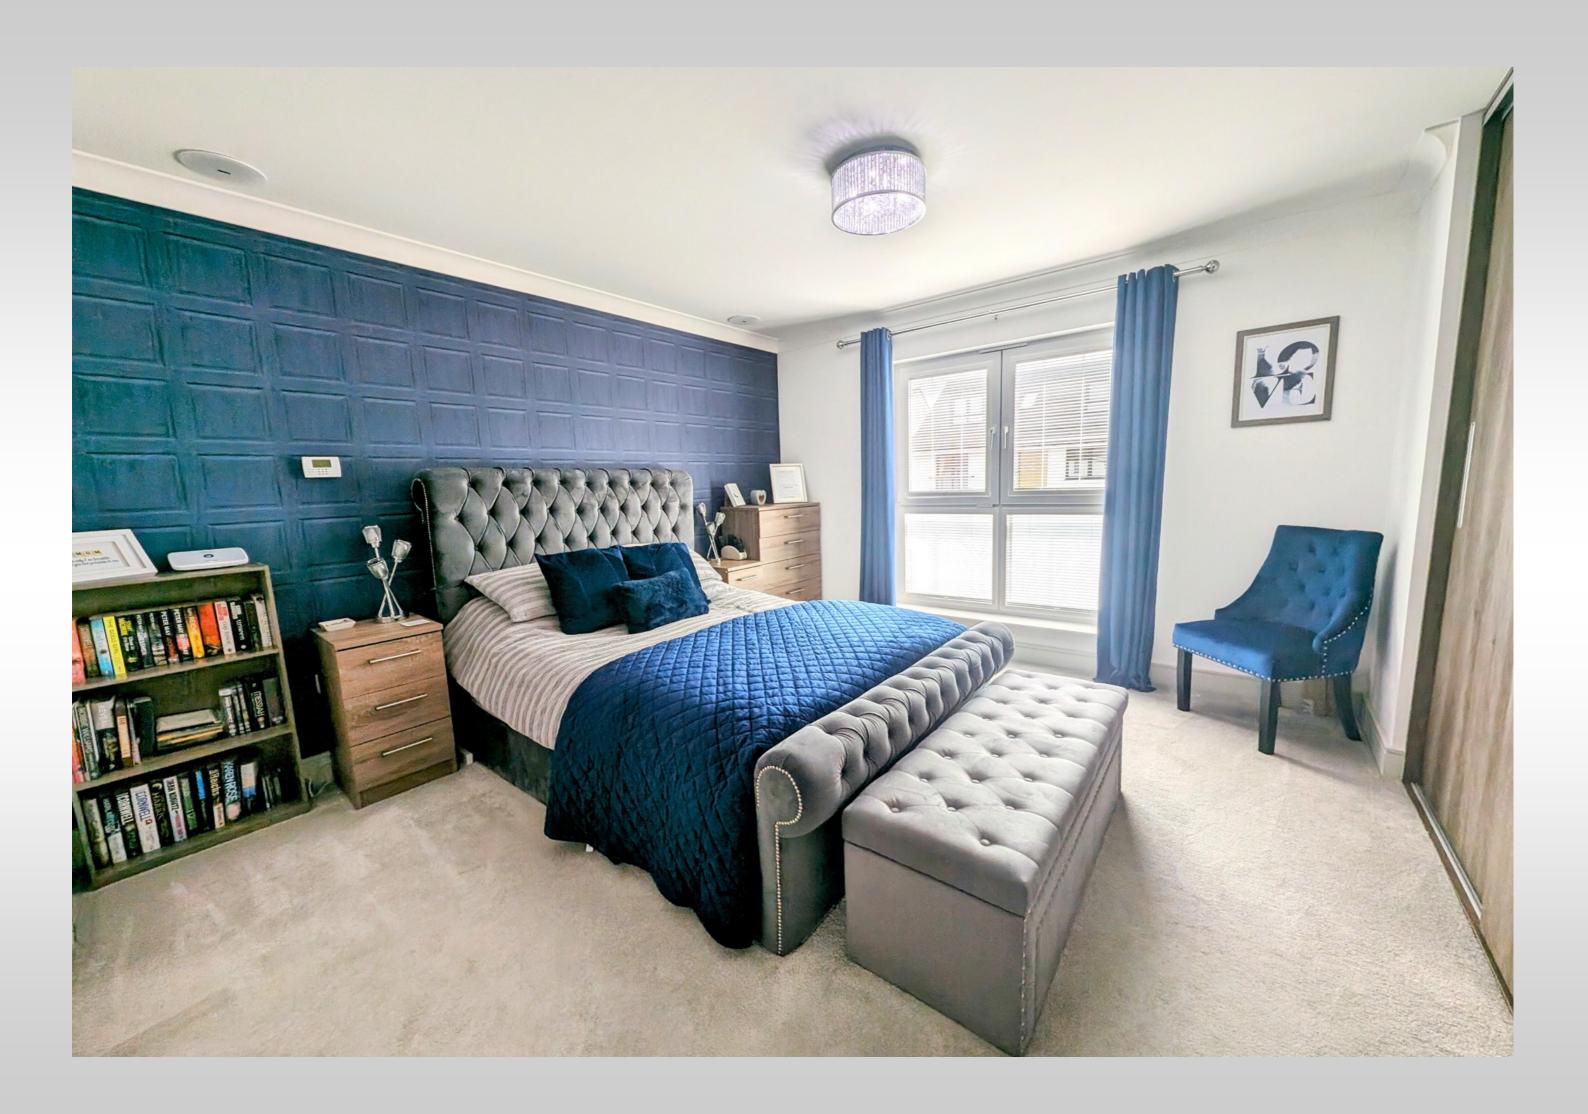

#### MASTER BEDROOM (5.60 x 3.62 m)

The attractively decorated double bedroom is bright with large front facing windows and benefits from generous integrated wardrobe space and a modern en suite shower room.