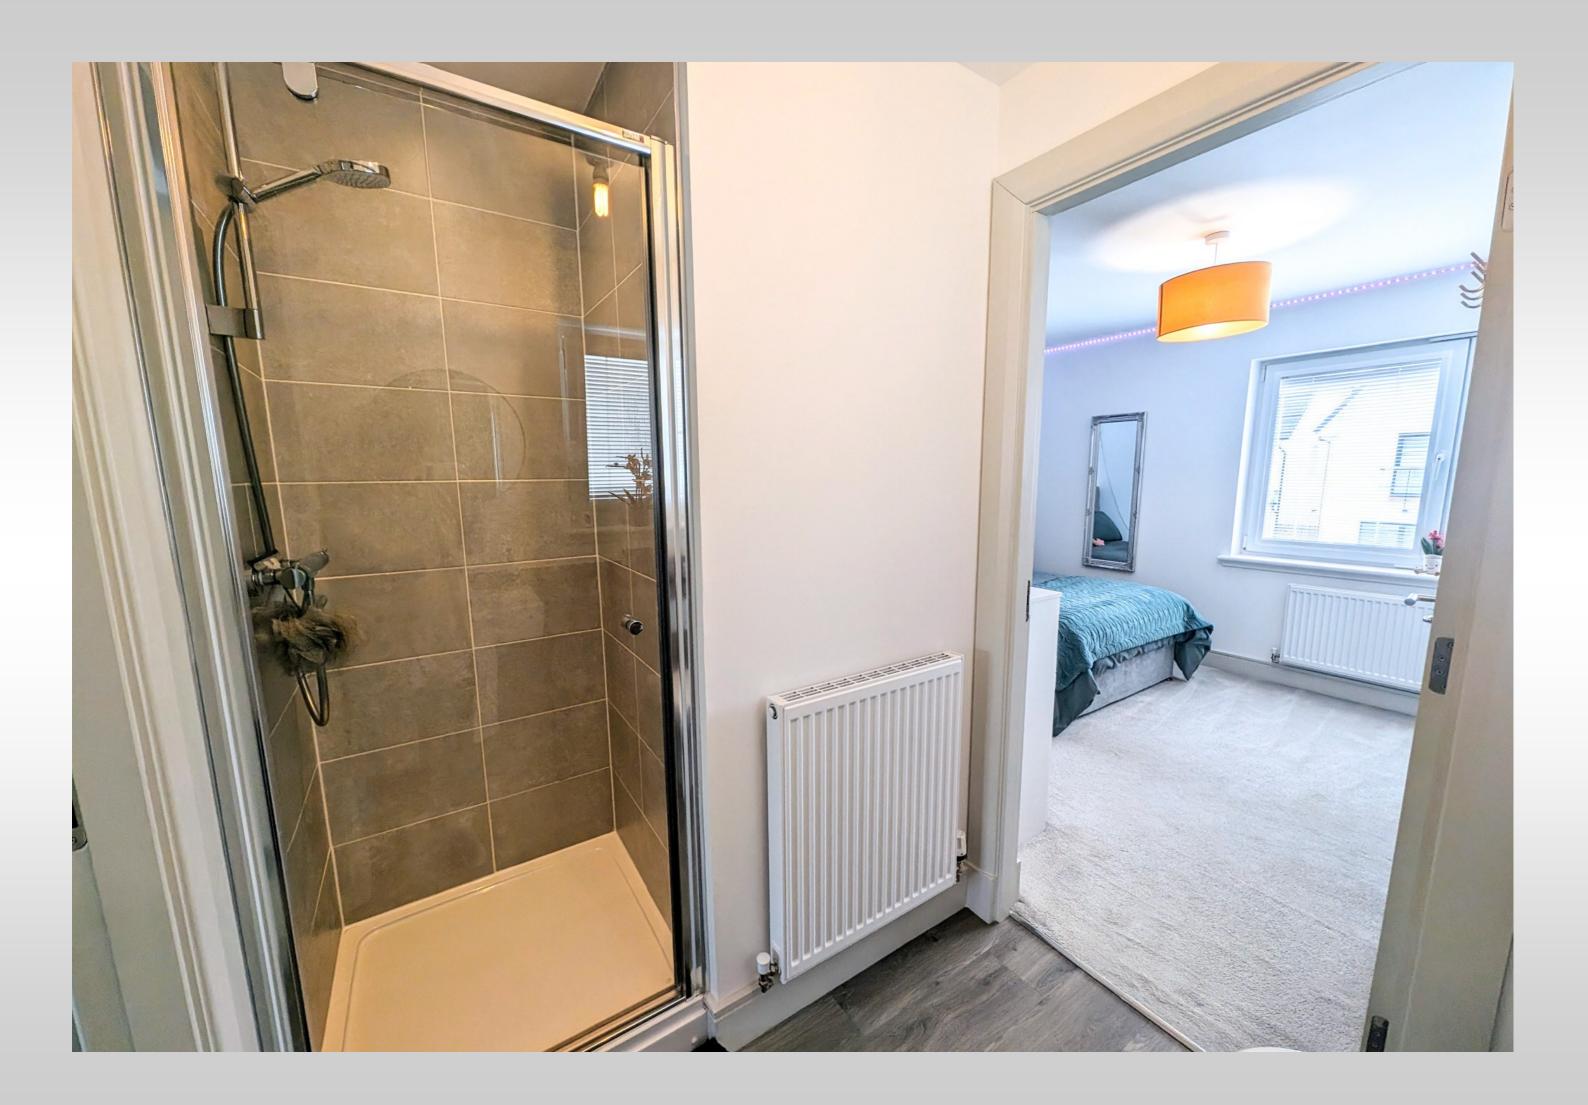

#### EN SUITE (2.47 x 1.54 m)

A modern shower room featuring a recess shower cubicle and walnut style vanity unit housing the wash hand basin and WC.

#### JACK N JILL EN SUITE (2.50 x 1.70 m)

The stylish shower room has a recess shower enclosure and walnut style vanity unit housing a wash hand basin and WC.