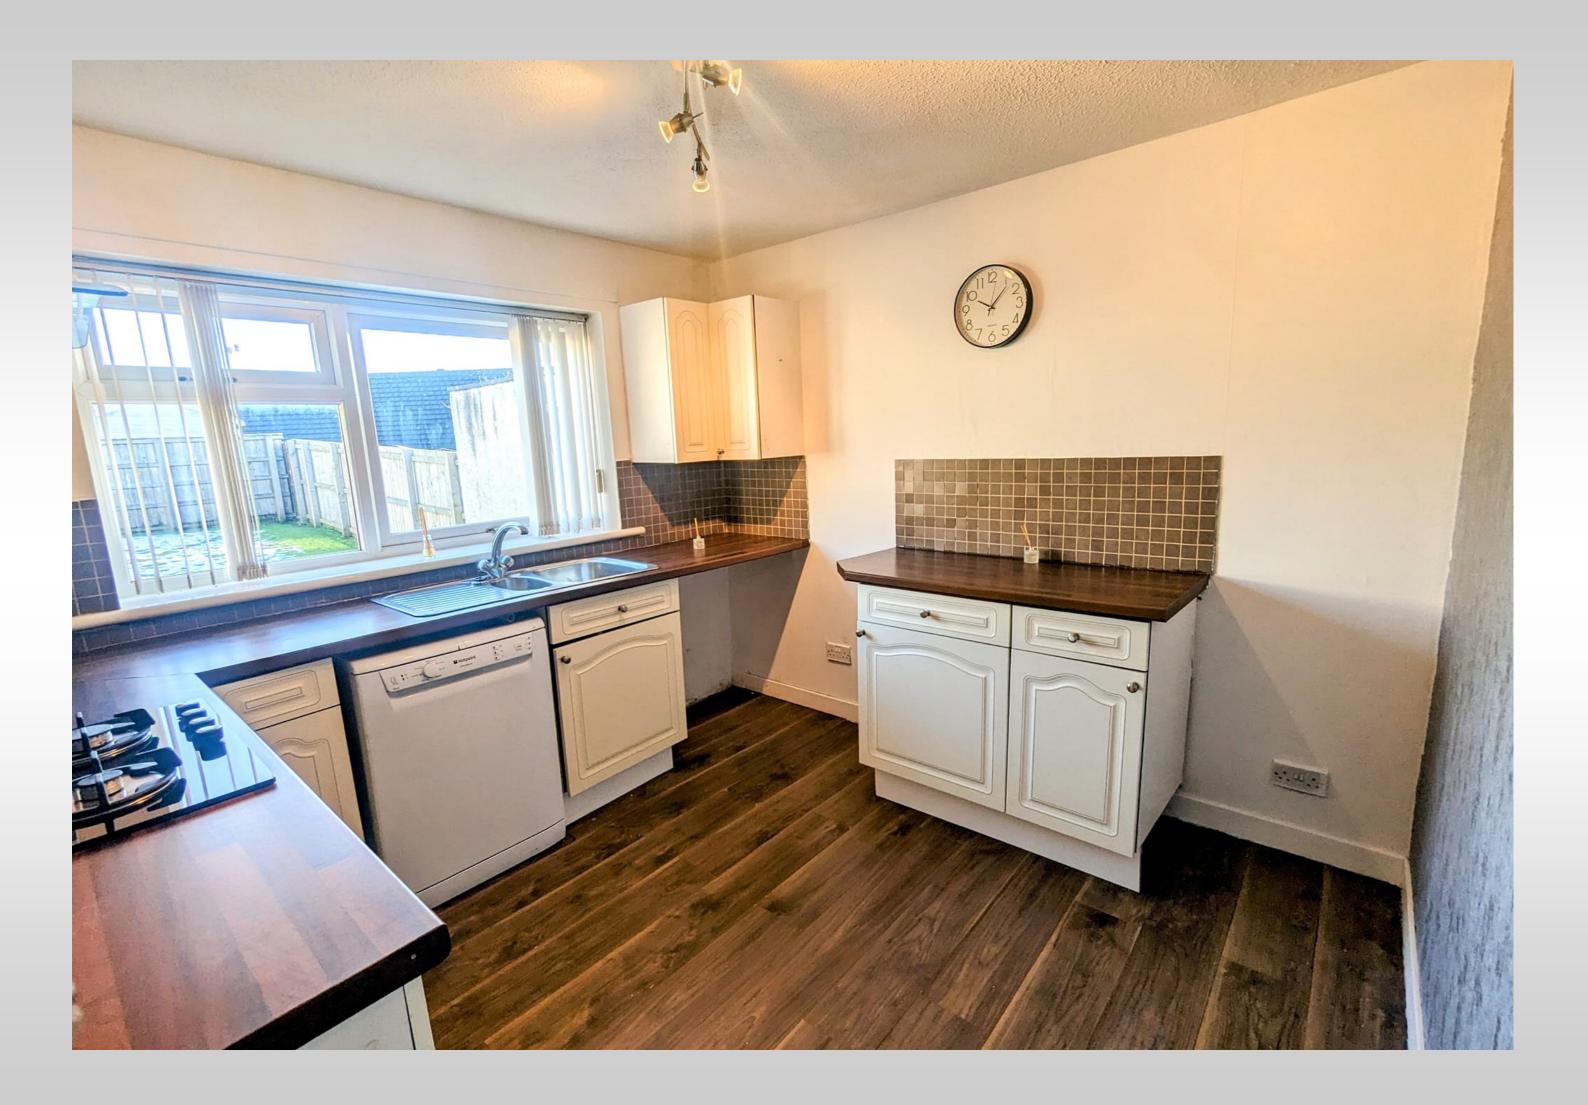

The property has been very well maintained and has recently been freshly painted with new carpets throughout.

The accommodation comprises a welcoming entrance hallway with a large understair storage cupboard, a bright spacious lounge, a good sized kitchen, a double bedroom with integrated storage, a second bedroom and a spotless bathroom.

#### Extras:-

All carpets and fitted flooring; all blinds and curtains; all integrated appliances.

All measurements contained within this Brochure are from the widest points. Whilst every attempt has been made to ensure the accuracy of the floorplan contained herein, measurements are approximate and no responsibility is taken for any error, omission or mis-statement. The floorplan and measurements are for illustrative purposes only and should be used as such by any prospective purchaser. The services, systems and appliances shown have not been tested and no guarantees as to their working order or efficiency can be given.