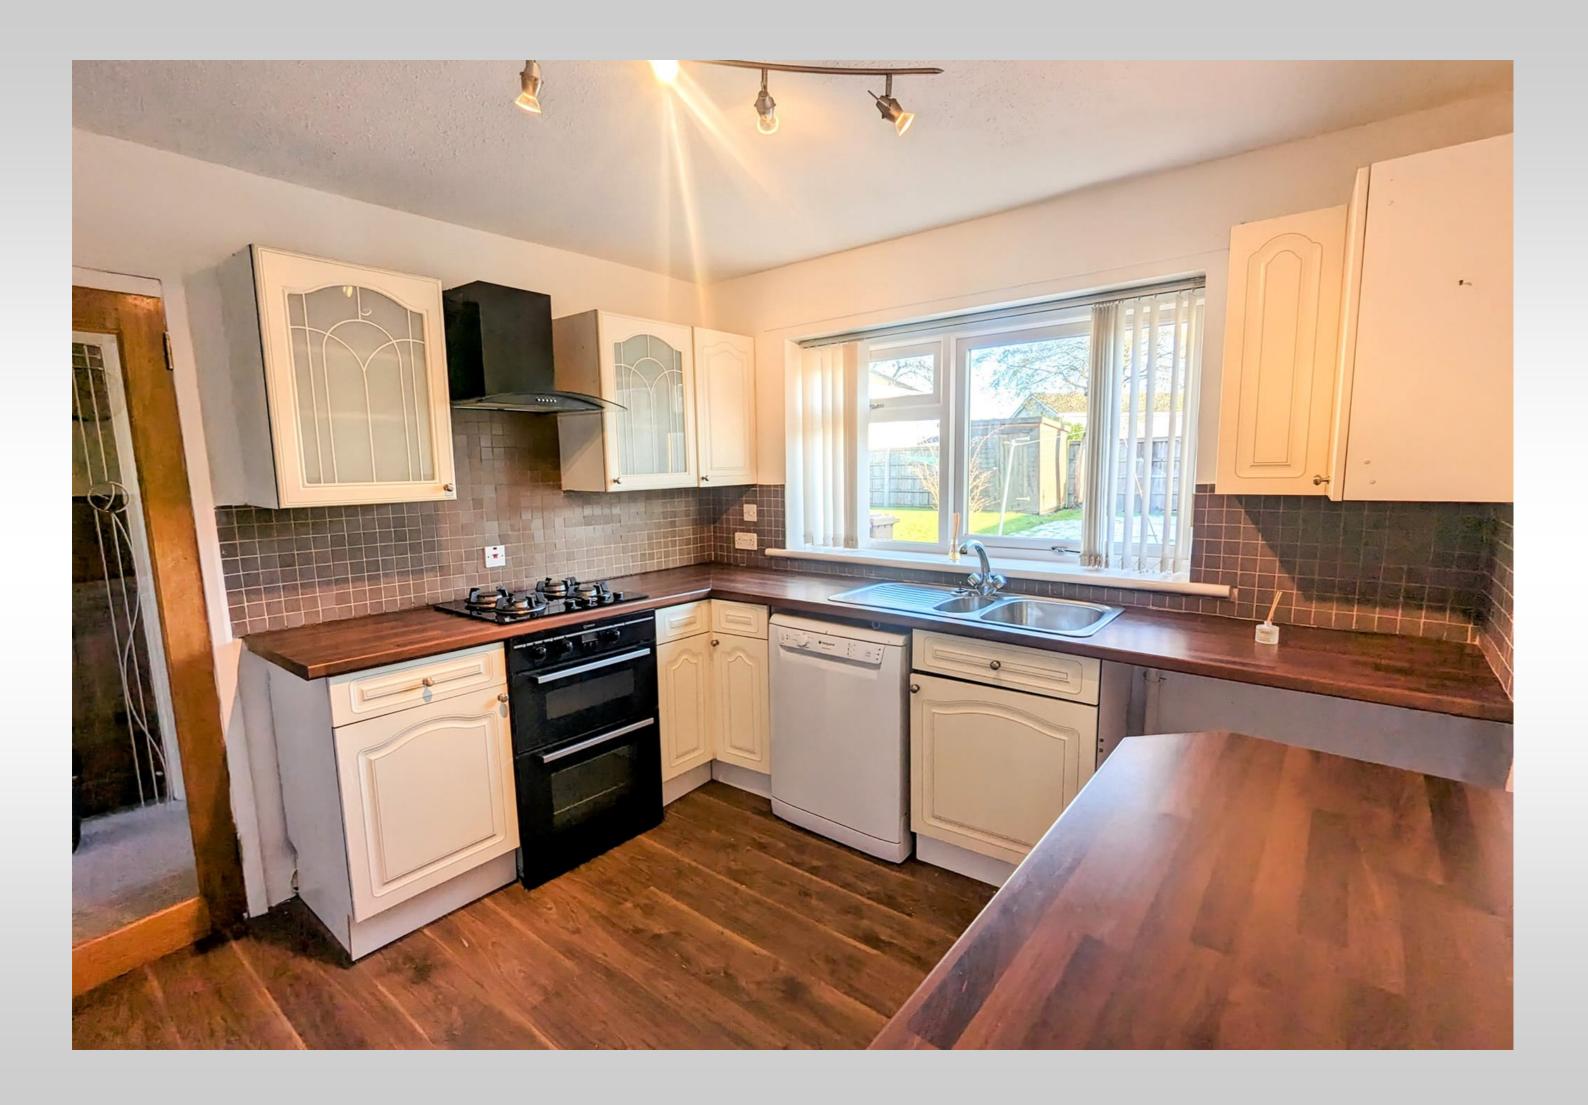

The property has been very well maintained and has recently been freshly painted with new carpets throughout.

The accommodation comprises a welcoming entrance hallway with a large understair storage cupboard, a bright spacious lounge, a good sized kitchen, a double bedroom with integrated storage, a second bedroom and a spotless bathroom.

#### Extras:-

All carpets and fitted flooring; all blinds and curtains; all integrated appliances.

All measurements contained within this Brochure are from the widest points. Whilst every attempt has been made to ensure the accuracy of the floorplan contained herein, measurements are approximate and no responsibility is taken for any error, omission or mis-statement. The floorplan and measurements are for illustrative purposes only and should be used as such by any prospective purchaser. The services, systems and appliances shown have not been tested and no guarantees as to their working order or efficiency can be given.