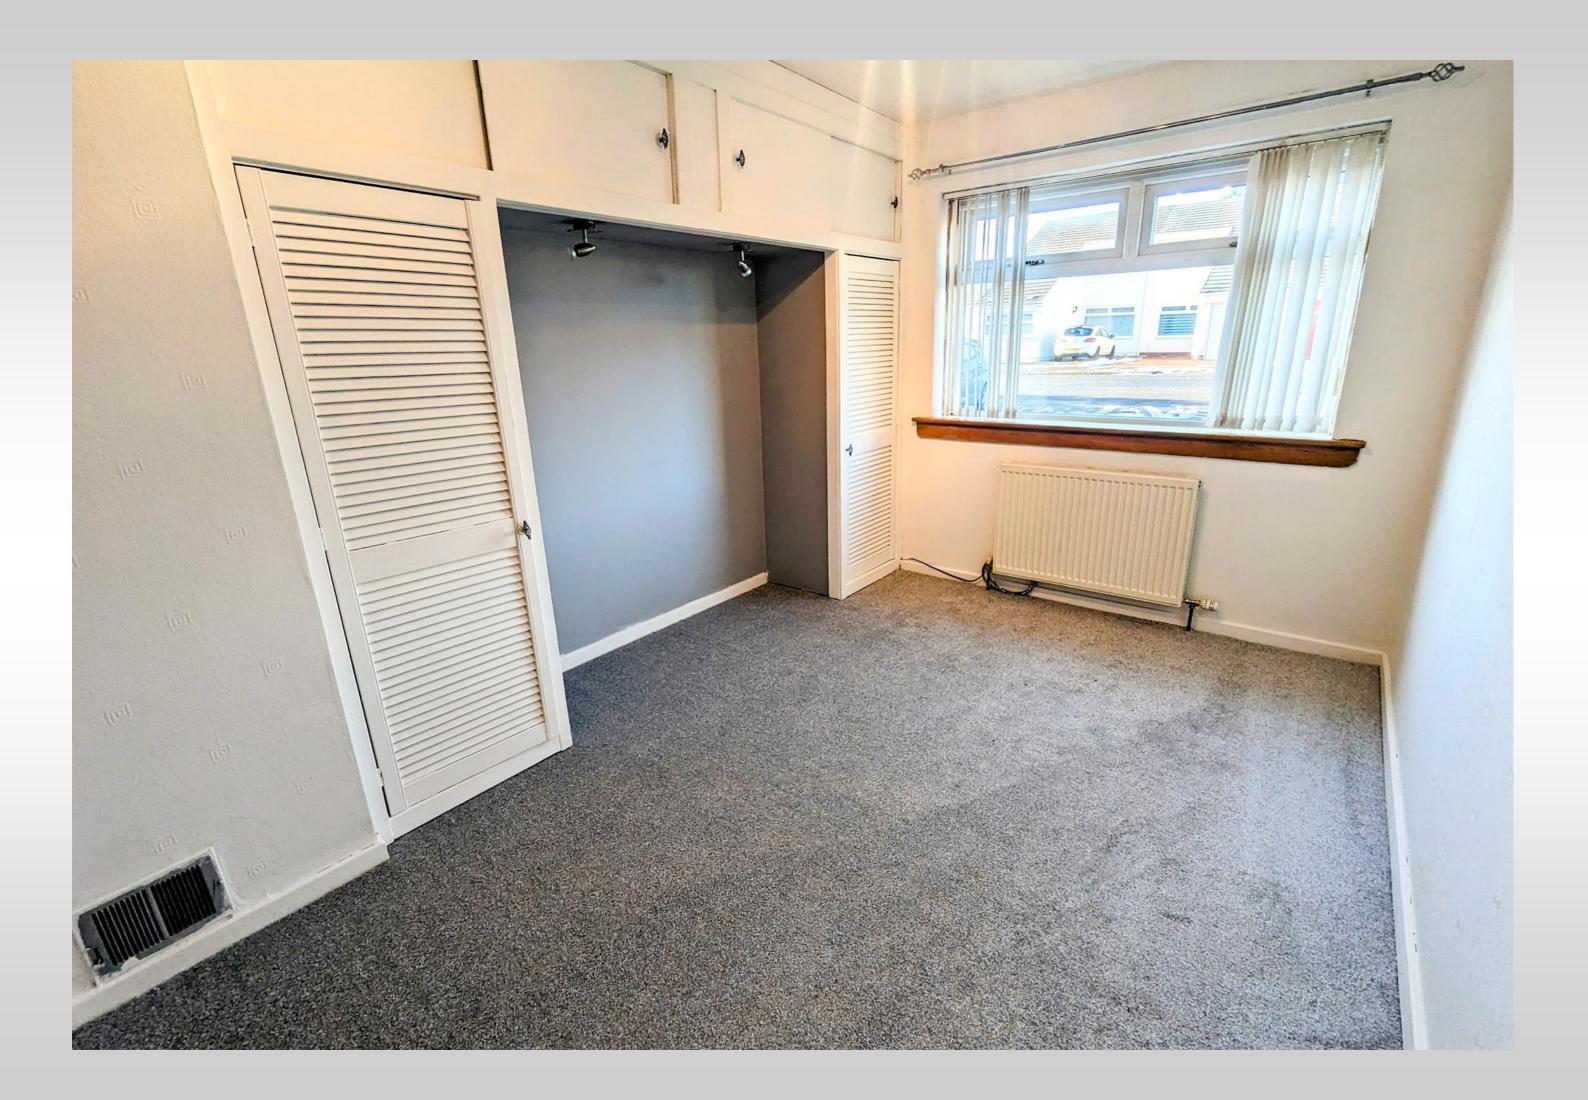

The property has been very well maintained and has recently been freshly painted with new carpets throughout.

The accommodation comprises a welcoming entrance hallway with a large understair storage cupboard, a bright spacious lounge, a good sized kitchen, a double bedroom with integrated storage, a second bedroom and a spotless bathroom.

#### DIMENSIONS:-

Lounge:4.75 x 3.45 mKitchen:2.92 x 2.92 mBedroom 1:3.92 x 2.76 mBedroom 2:2.67 x 2.03 mBathroom:2.24 x 1.96 m