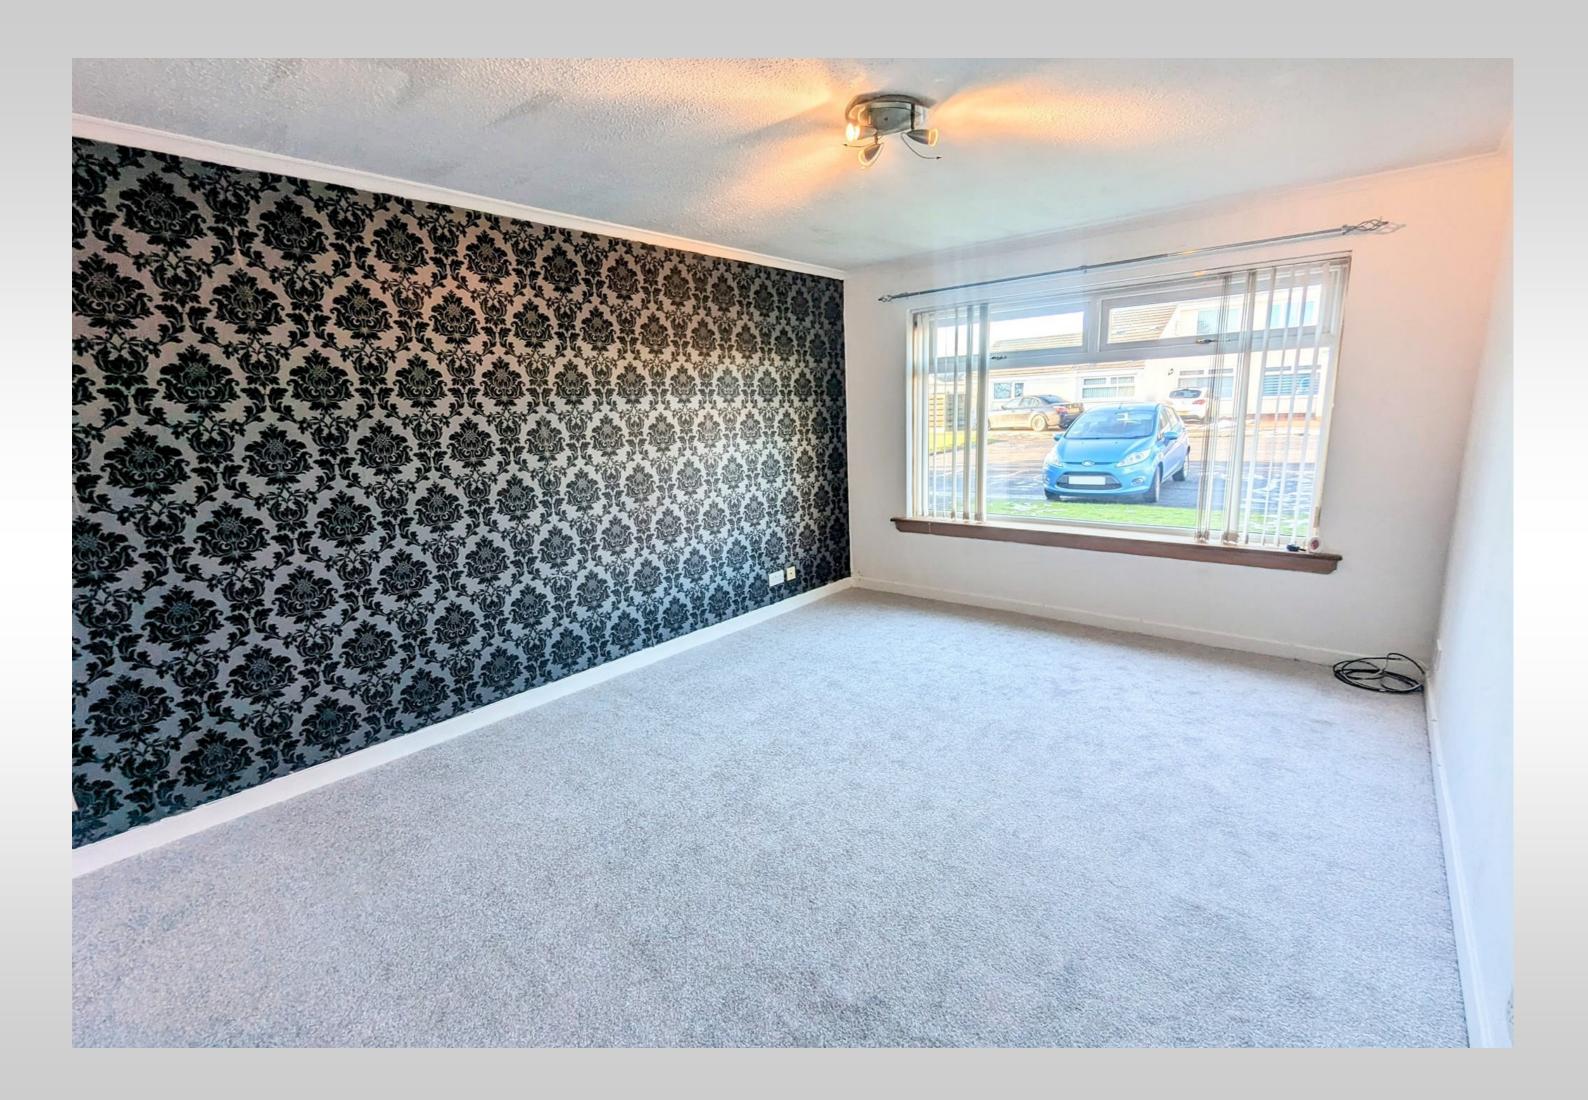

The property has been very well maintained and has recently been freshly painted with new carpets throughout.

The accommodation comprises a welcoming entrance hallway with a large understair storage cupboard, a bright spacious lounge, a good sized kitchen, a double bedroom with integrated storage, a second bedroom and a spotless bathroom.

#### DIMENSIONS:-

Lounge:4.75 x 3.45 mKitchen:2.92 x 2.92 mBedroom 1:3.92 x 2.76 mBedroom 2:2.67 x 2.03 mBathroom:2.24 x 1.96 m