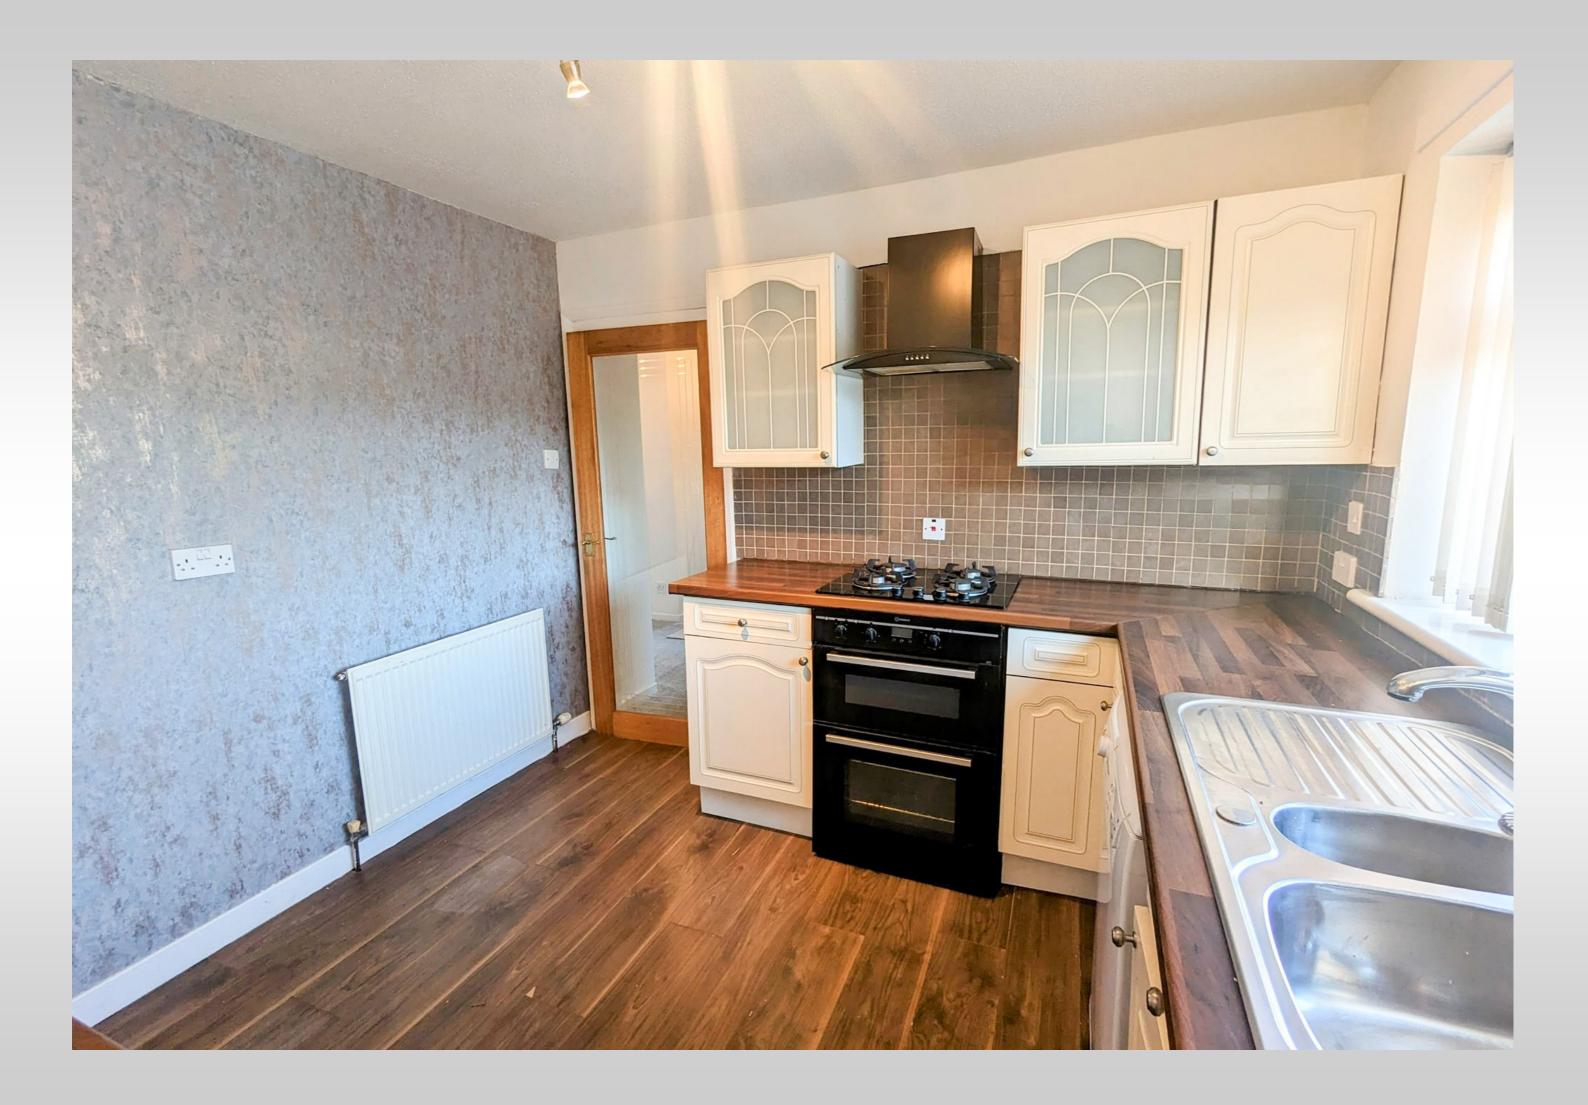

The property has been very well maintained and has recently been freshly painted with new carpets throughout.

The accommodation comprises a welcoming entrance hallway with a large understair storage cupboard, a bright spacious lounge, a good sized kitchen, a double bedroom with integrated storage, a second bedroom and a spotless bathroom.

#### Extras:-

All carpets and fitted flooring; all blinds and curtains; all integrated appliances.

All measurements contained within this Brochure are from the widest points. Whilst every attempt has been made to ensure the accuracy of the floorplan contained herein, measurements are approximate and no responsibility is taken for any error, omission or mis-statement. The floorplan and measurements are for illustrative purposes only and should be used as such by any prospective purchaser. The services, systems and appliances shown have not been tested and no guarantees as to their working order or efficiency can be given.