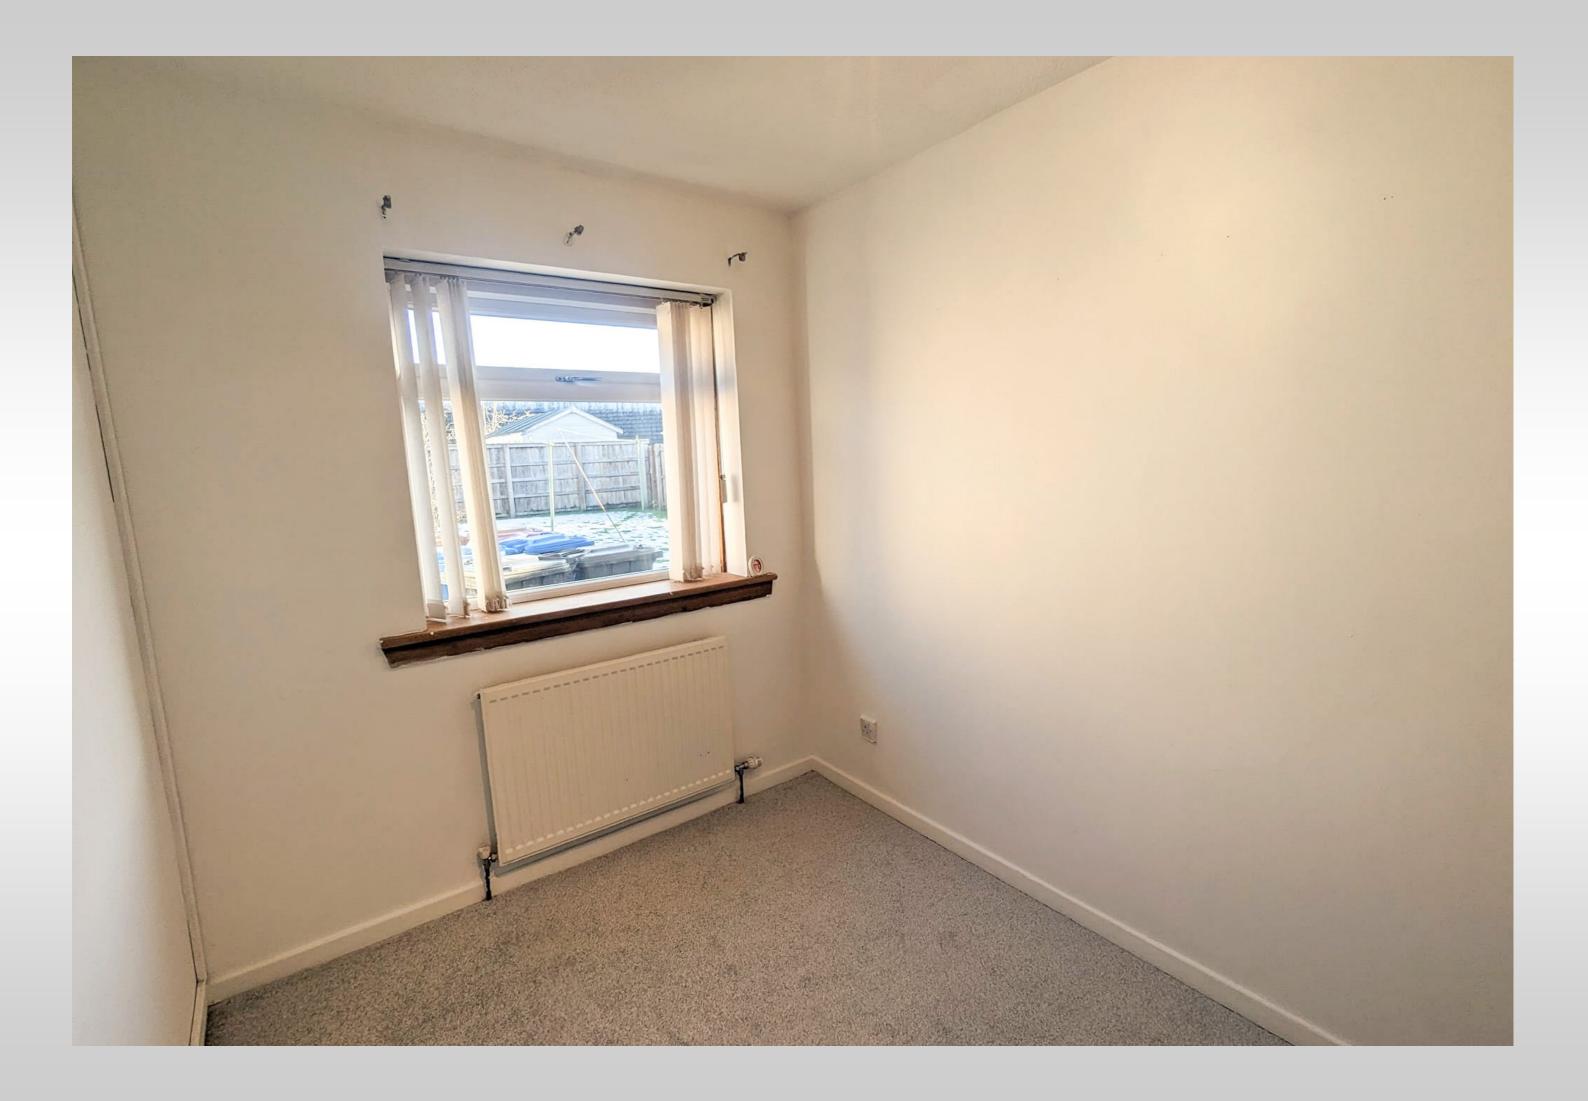

The property has been very well maintained and has recently been freshly painted with new carpets throughout.

The accommodation comprises a welcoming entrance hallway with a large understair storage cupboard, a bright spacious lounge, a good sized kitchen, a double bedroom with integrated storage, a second bedroom and a spotless bathroom.

#### DIMENSIONS:-

Lounge:4.75 x 3.45 mKitchen:2.92 x 2.92 mBedroom 1:3.92 x 2.76 mBedroom 2:2.67 x 2.03 mBathroom:2.24 x 1.96 m