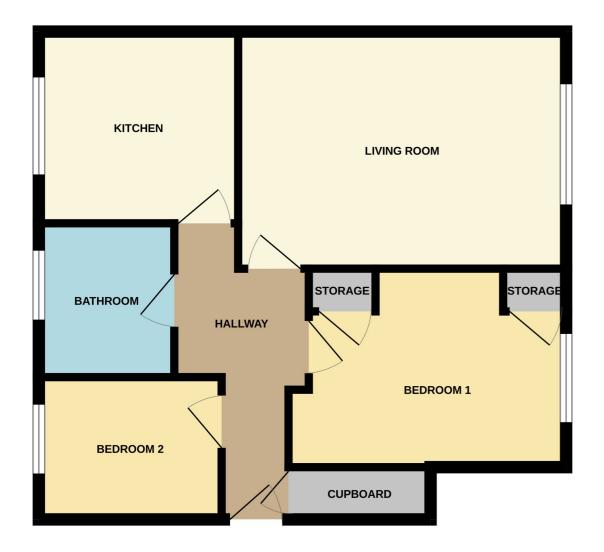

## 53 Bruntsfield Avenue, Kilwinning Offers Over £

Whilst every attempt has been made to ensure the accuracy of the floorplan contained here, measurement of doors, windows, rooms and any other items are approximate and no responsibility is taken for any error omission or mis-statement. This plan is for illustrative purposes only and should be used as such by any rospective purchaser. The services, systems and anoilances shown have not been tested and no purantial.

#### DIMENSIONS:-

Lounge:4.75 x 3.45 mKitchen:2.92 x 2.92 mBedroom 1:3.92 x 2.76 mBedroom 2:2.67 x 2.03 mBathroom:2.24 x 1.96 m