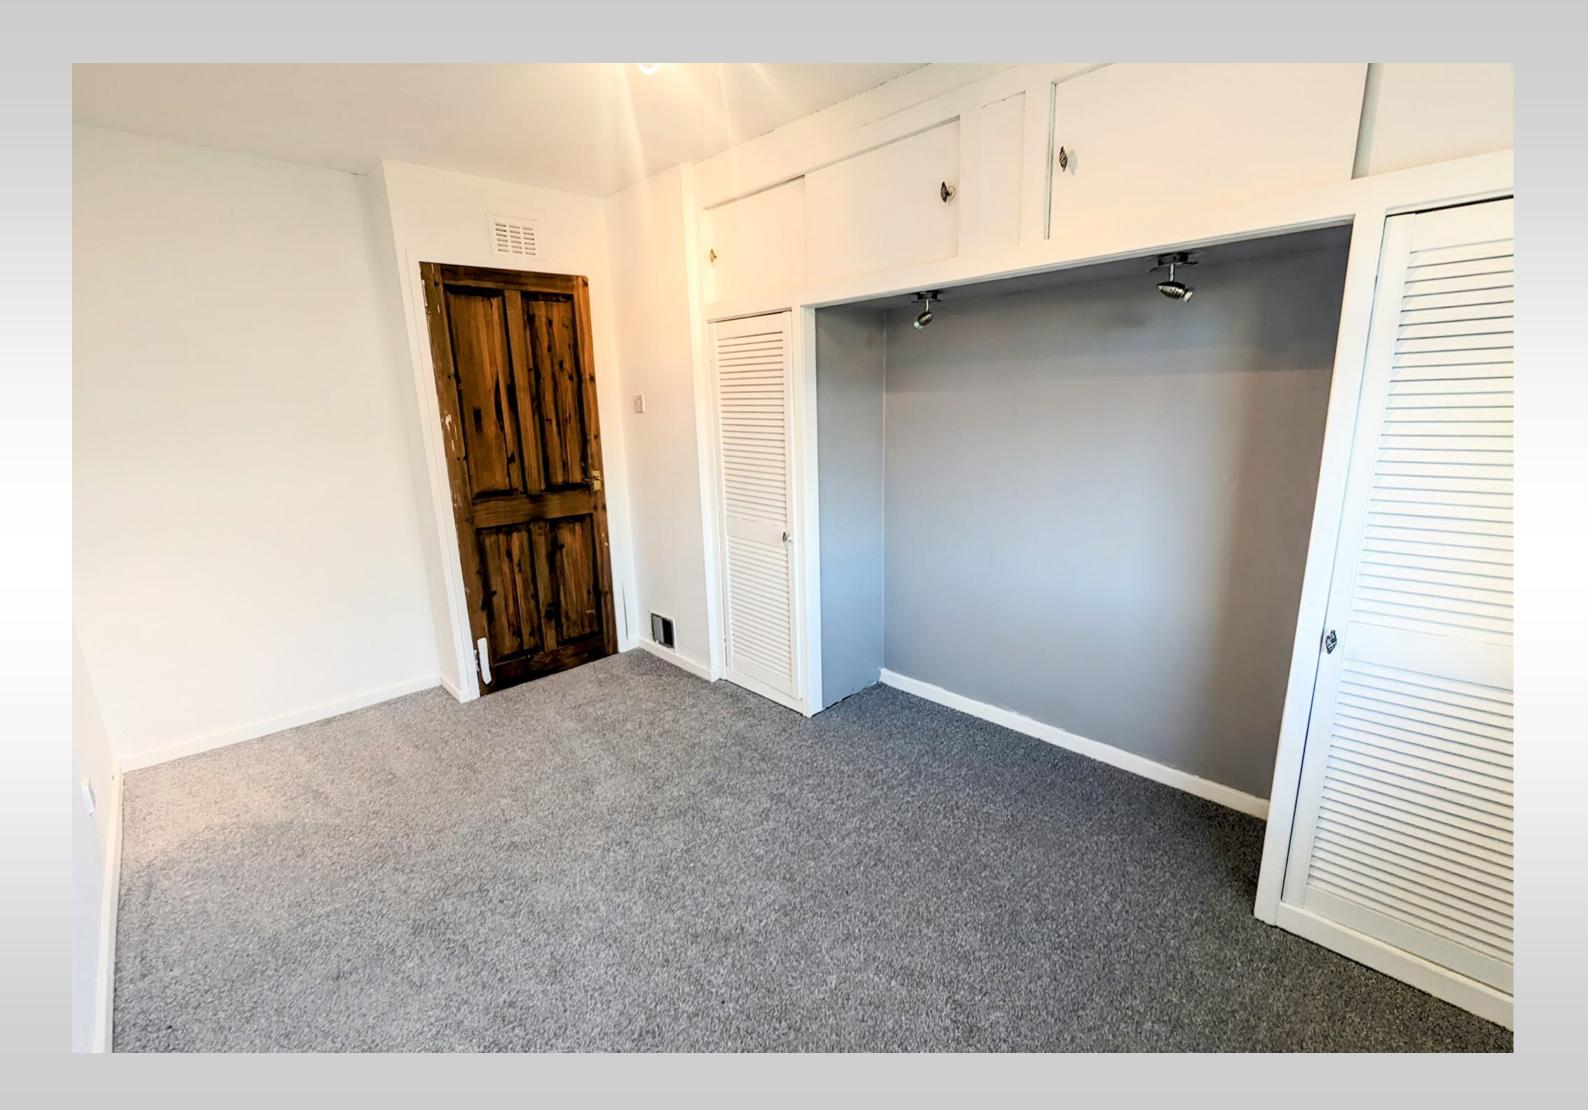

The property has been very well maintained and has recently been freshly painted with new carpets throughout.

The accommodation comprises a welcoming entrance hallway with a large understair storage cupboard, a bright spacious lounge, a good sized kitchen, a double bedroom with integrated storage, a second bedroom and a spotless bathroom.

#### DIMENSIONS:-

Lounge:4.75 x 3.45 mKitchen:2.92 x 2.92 mBedroom 1:3.92 x 2.76 mBedroom 2:2.67 x 2.03 mBathroom:2.24 x 1.96 m