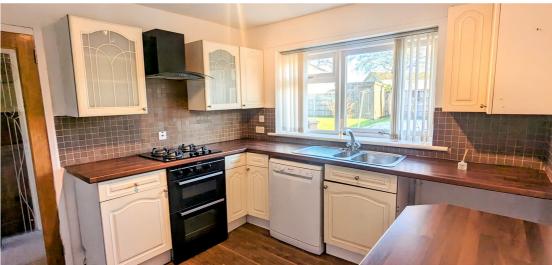

The property has been very well maintained and has recently been freshly painted with new carpets throughout.

The accommodation comprises a welcoming entrance hallway with a large understair storage cupboard, a bright spacious lounge, a good sized kitchen, a double bedroom with integrated storage, a second bedroom and a spotless bathroom.