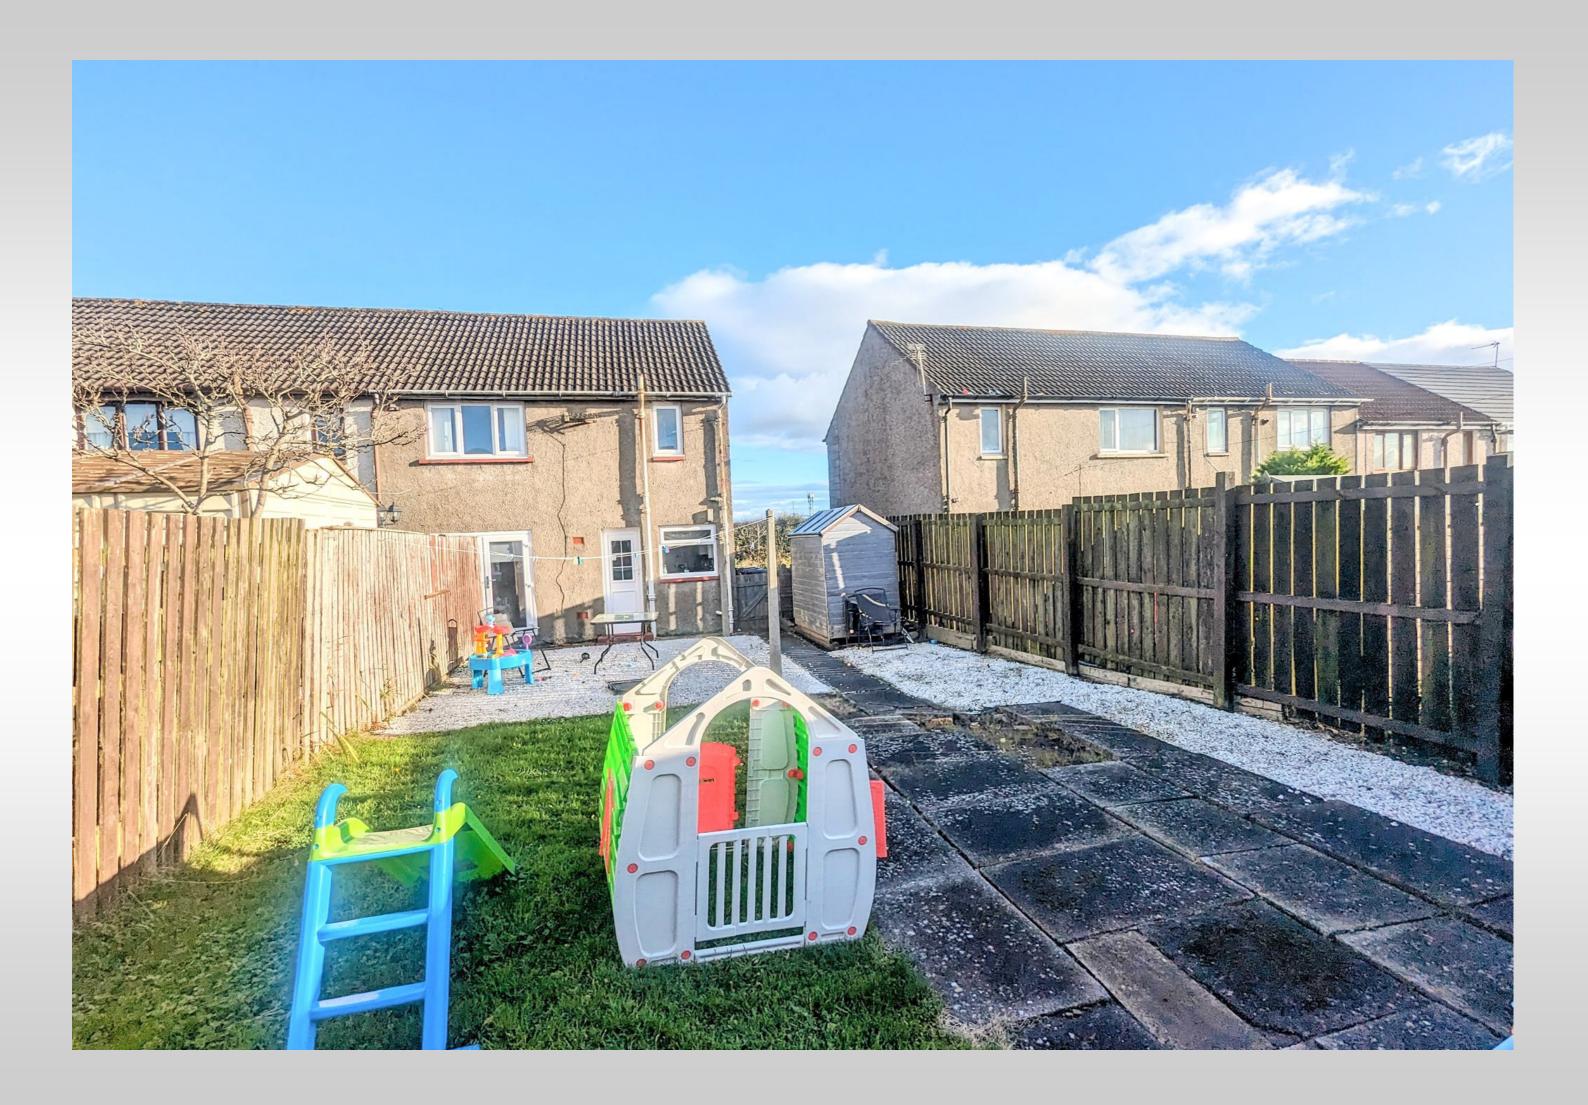

The property benefits from enclosed gardens to the front and rear. The front garden is chipped for easy maintenance and the rear garden is a good size, partially chipped and paved with a drying area, lawn and timber shed.