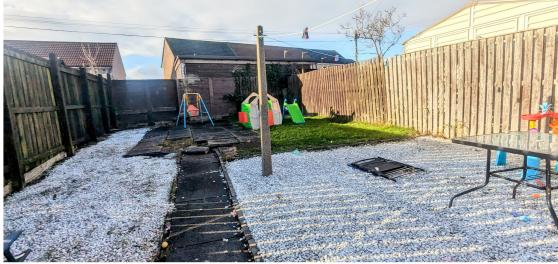

The property benefits from enclosed gardens to the front and rear. The front garden is chipped for easy maintenance and the rear garden is a good size, partially chipped and paved with a drying area, lawn and timber shed.