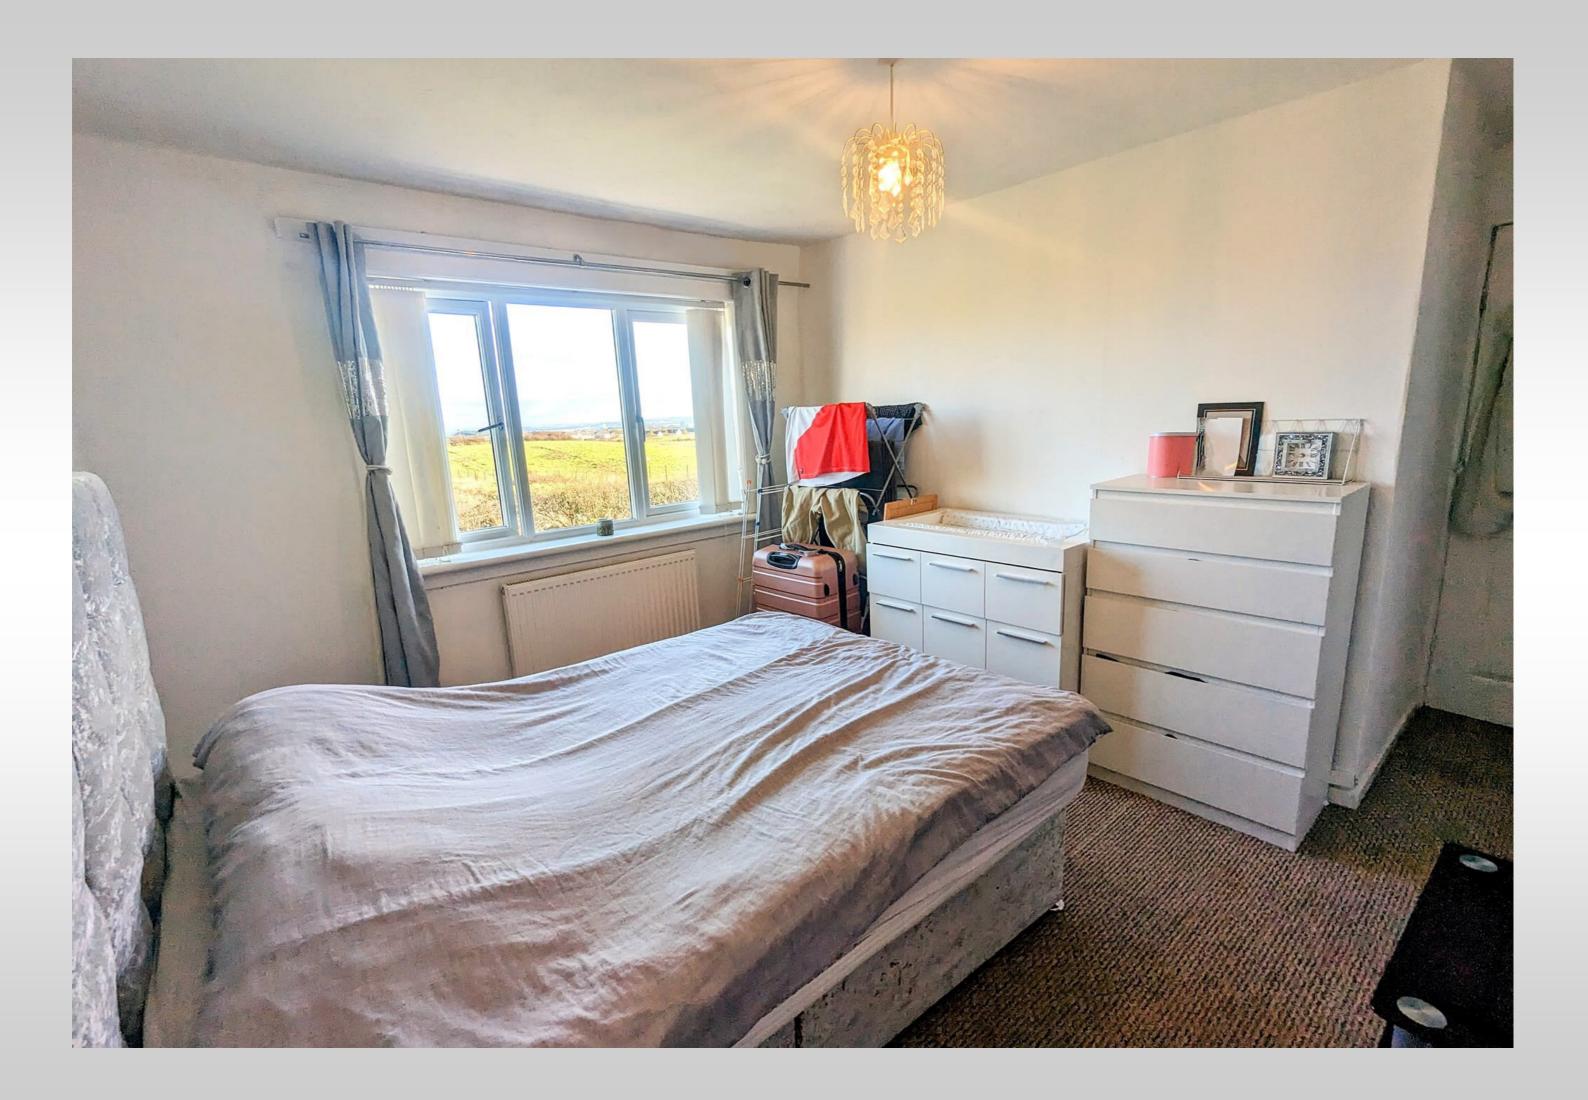

The property offers generous accommodation over two levels, comprising on the ground floor a welcoming entrance hallway, a full length lounge diner with a front facing bay window and French doors opening to the rear garden and a modern breakfasting kitchen. A staircase from the hallway leads to the upper level with 3 double bedrooms and the family bathroom.

#### **DIMENSIONS:-**

 Lounge Diner:
 6.80 x 3.57 m

 Kitchen:
 5.00 x 2.50 m

 Bedroom 1:
 4.20 x 3.55 m

 Bedroom 2:
 4.21 x 2.67 m

 Bedroom 3:
 3.03 x 2.67 m

 Bathroom:
 1.97 x 1.80 m