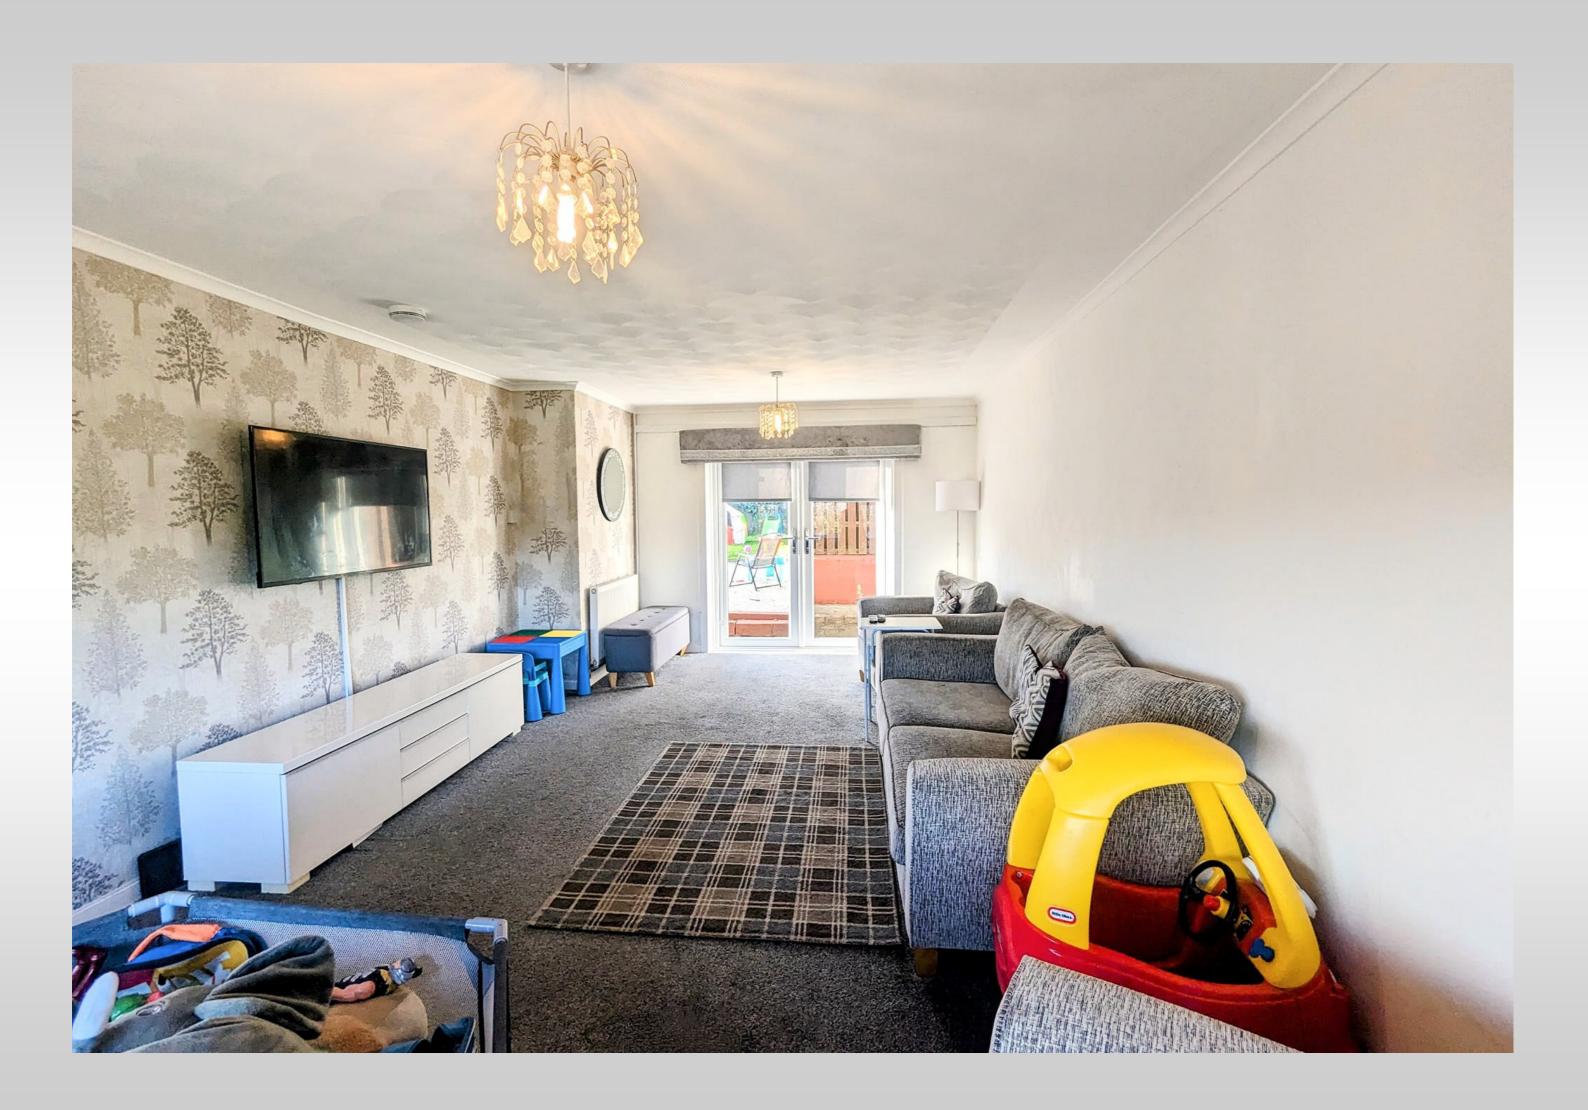

The property offers generous accommodation over two levels, comprising on the ground floor a welcoming entrance hallway, a full length lounge diner with a front facing bay window and French doors opening to the rear garden and a modern breakfasting kitchen. A staircase from the hallway leads to the upper level with 3 double bedrooms and the family bathroom.