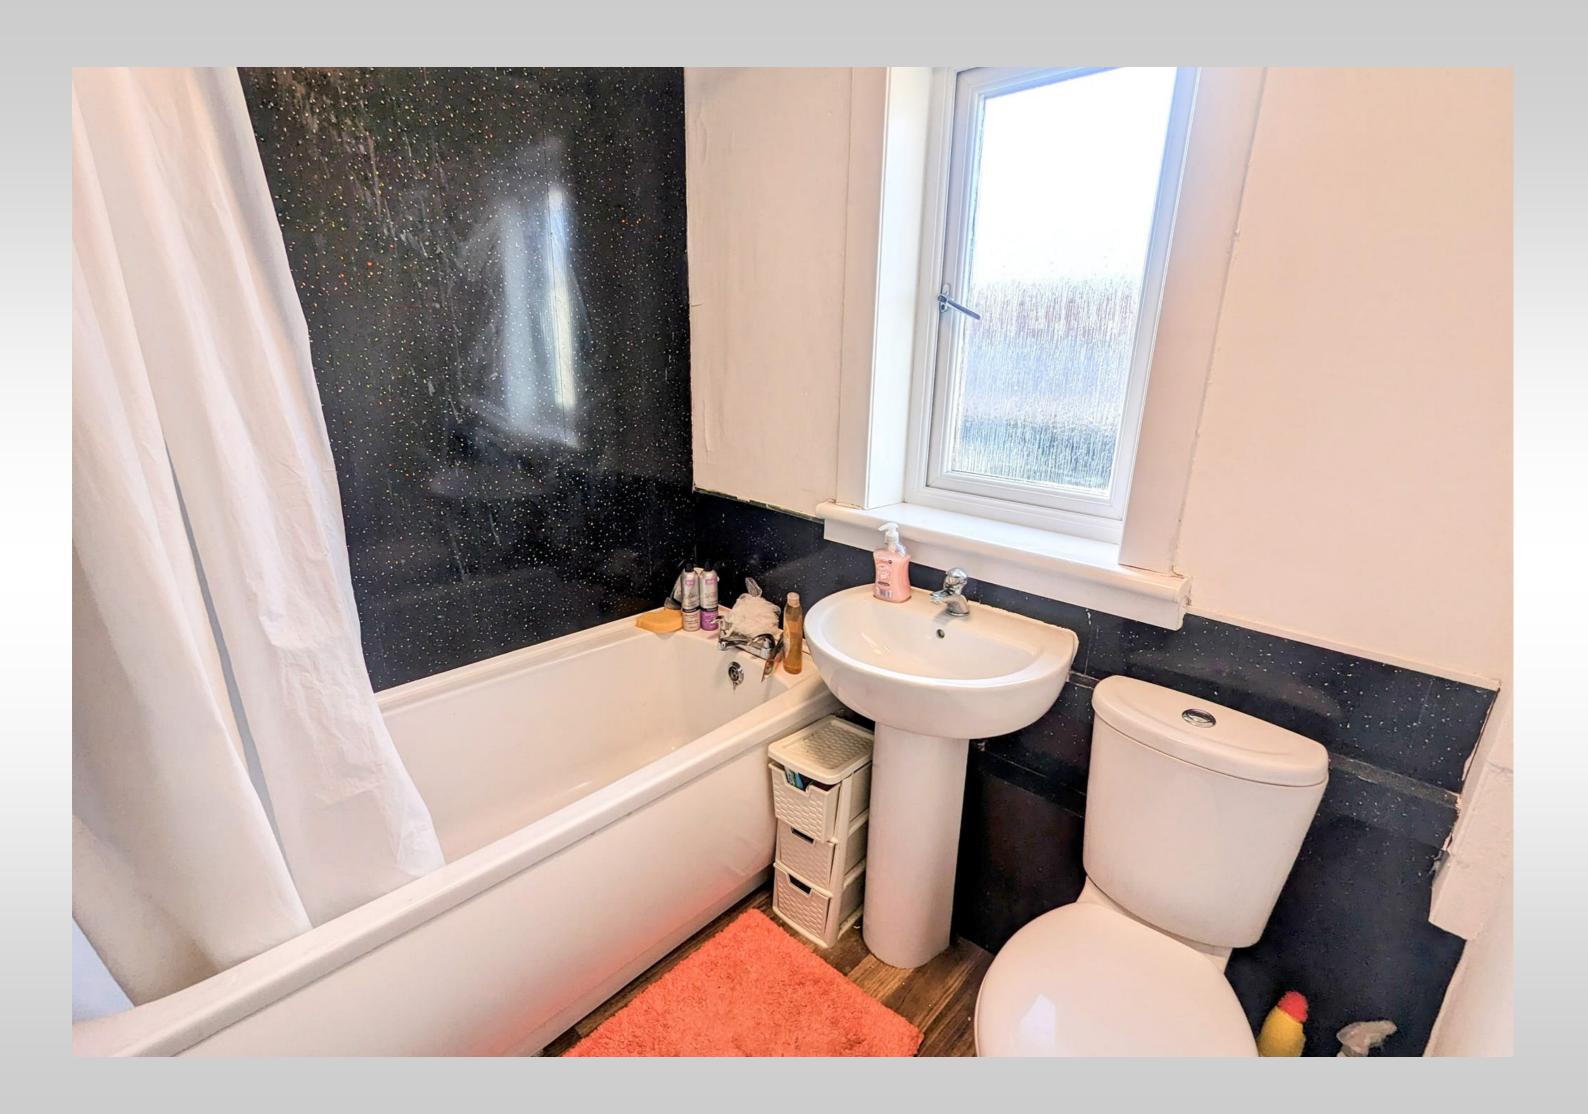

The property offers generous accommodation over two levels, comprising on the ground floor a welcoming entrance hallway, a full length lounge diner with a front facing bay window and French doors opening to the rear garden and a modern breakfasting kitchen. A staircase from the hallway leads to the upper level with 3 double bedrooms and the family bathroom.

#### **DIMENSIONS:-**

 Lounge Diner:
 6.80 x 3.57 m

 Kitchen:
 5.00 x 2.50 m

 Bedroom 1:
 4.20 x 3.55 m

 Bedroom 2:
 4.21 x 2.67 m

 Bedroom 3:
 3.03 x 2.67 m

 Bathroom:
 1.97 x 1.80 m