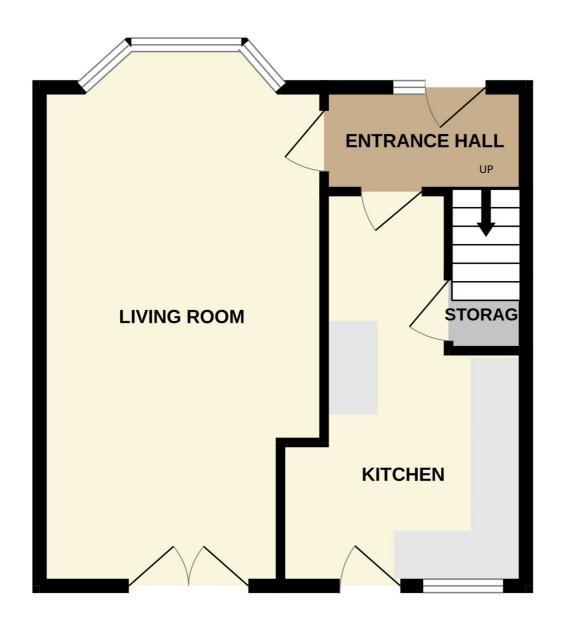

The property offers generous accommodation over two levels, comprising on the ground floor a welcoming entrance hallway, a full length lounge diner with a front facing bay window and French doors opening to the rear garden and a modern breakfasting kitchen. A staircase from the hallway leads to the upper level with 3 double bedrooms and the family bathroom.

#### **DIMENSIONS:-**

 Lounge Diner:
 6.80 x 3.57 m

 Kitchen:
 5.00 x 2.50 m

 Bedroom 1:
 4.20 x 3.55 m

 Bedroom 2:
 4.21 x 2.67 m

 Bedroom 3:
 3.03 x 2.67 m

 Bathroom:
 1.97 x 1.80 m