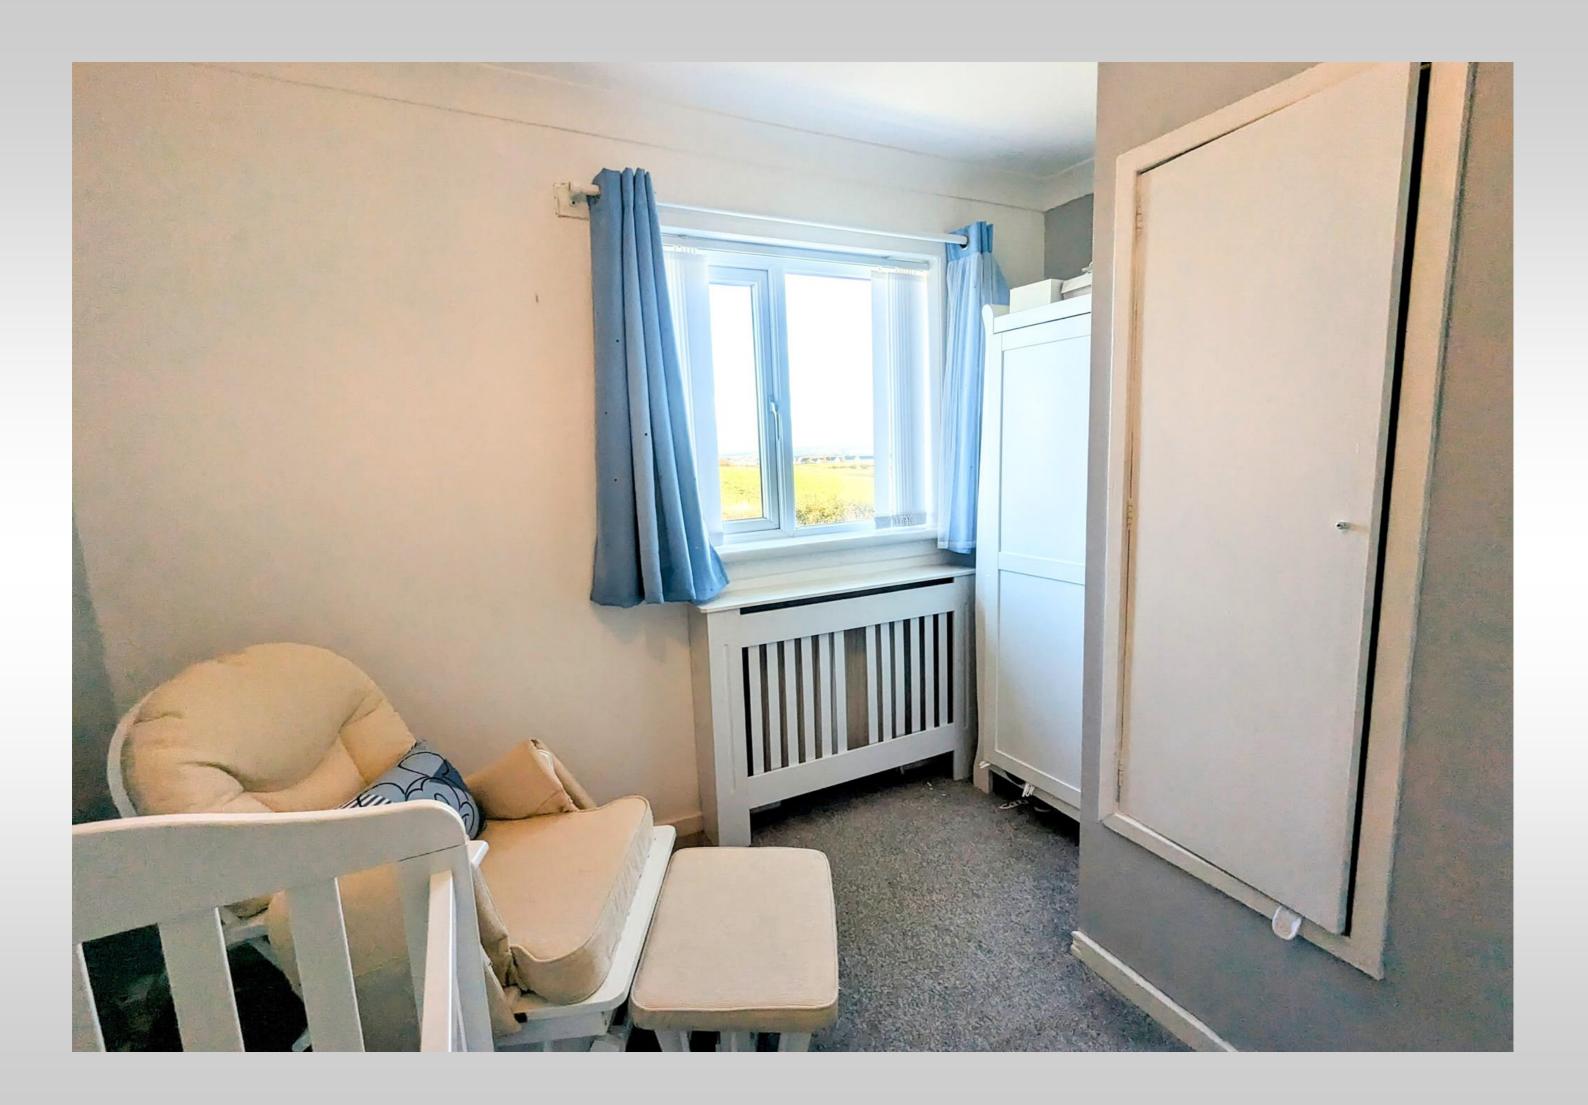

The property offers generous accommodation over two levels, comprising on the ground floor a welcoming entrance hallway, a full length lounge diner with a front facing bay window and French doors opening to the rear garden and a modern breakfasting kitchen. A staircase from the hallway leads to the upper level with 3 double bedrooms and the family bathroom.

#### **DIMENSIONS:-**

 Lounge Diner:
 6.80 x 3.57 m

 Kitchen:
 5.00 x 2.50 m

 Bedroom 1:
 4.20 x 3.55 m

 Bedroom 2:
 4.21 x 2.67 m

 Bedroom 3:
 3.03 x 2.67 m

 Bathroom:
 1.97 x 1.80 m