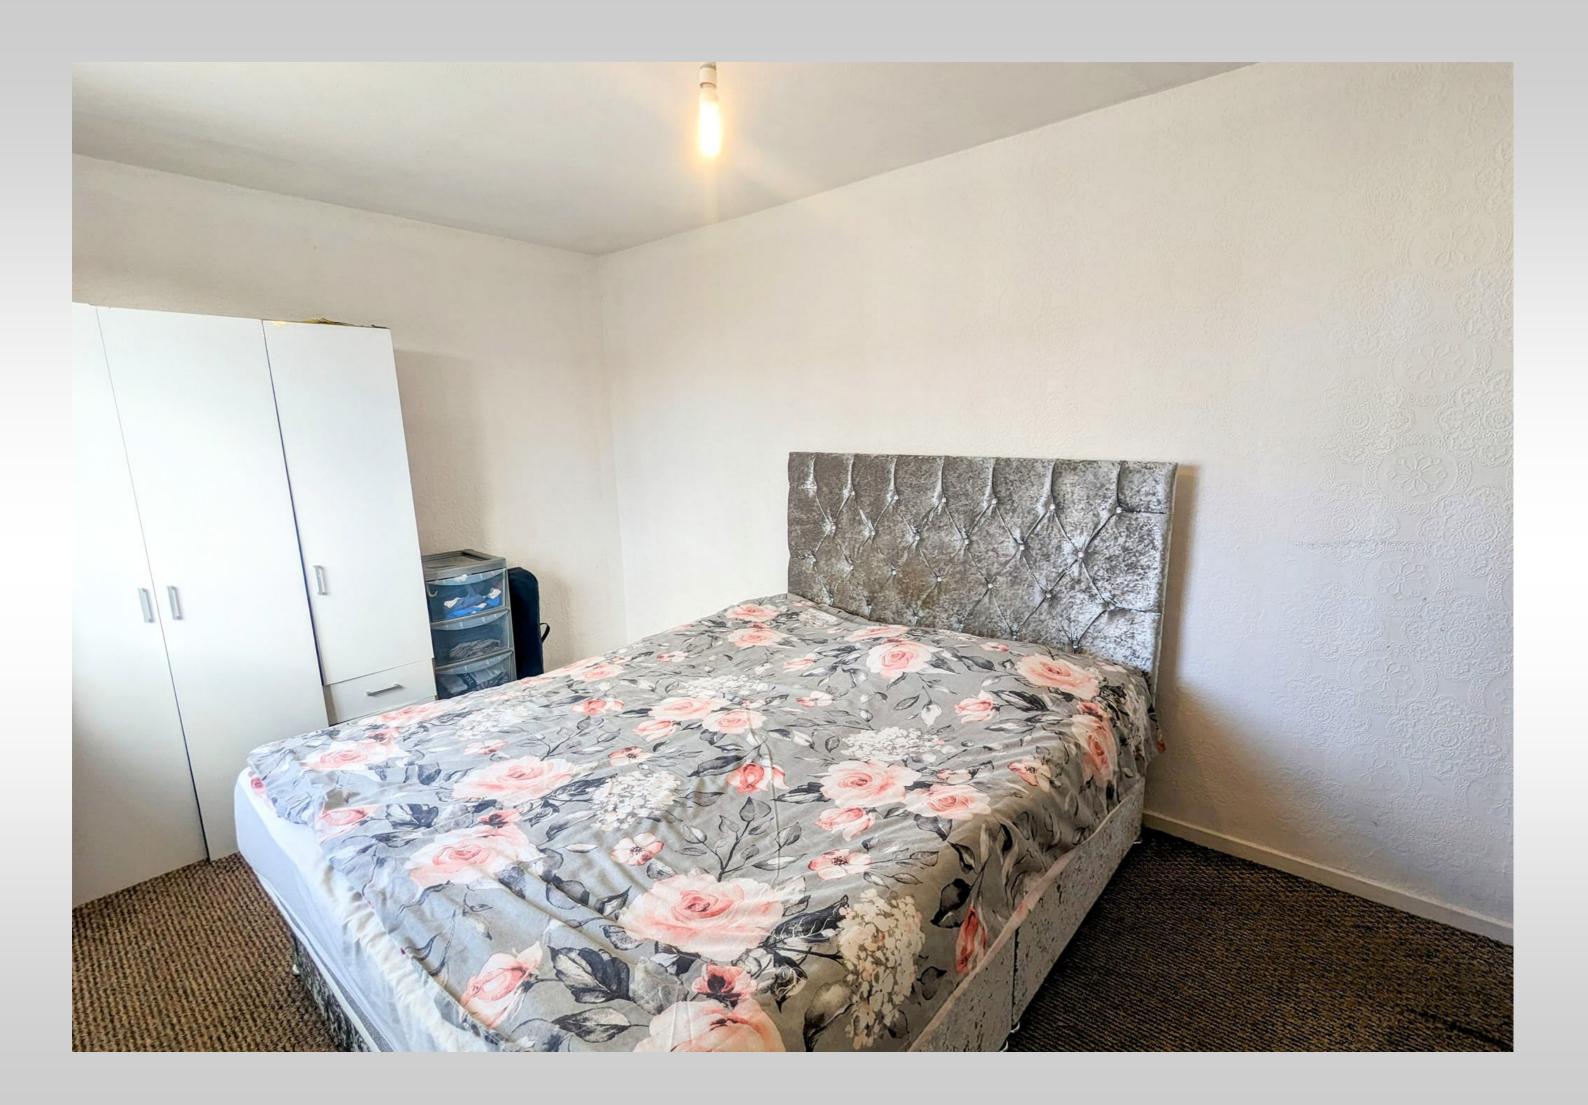

The property offers generous accommodation over two levels, comprising on the ground floor a welcoming entrance hallway, a full length lounge diner with a front facing bay window and French doors opening to the rear garden and a modern breakfasting kitchen. A staircase from the hallway leads to the upper level with 3 double bedrooms and the family bathroom.

#### **DIMENSIONS:-**

 Lounge Diner:
 6.80 x 3.57 m

 Kitchen:
 5.00 x 2.50 m

 Bedroom 1:
 4.20 x 3.55 m

 Bedroom 2:
 4.21 x 2.67 m

 Bedroom 3:
 3.03 x 2.67 m

 Bathroom:
 1.97 x 1.80 m