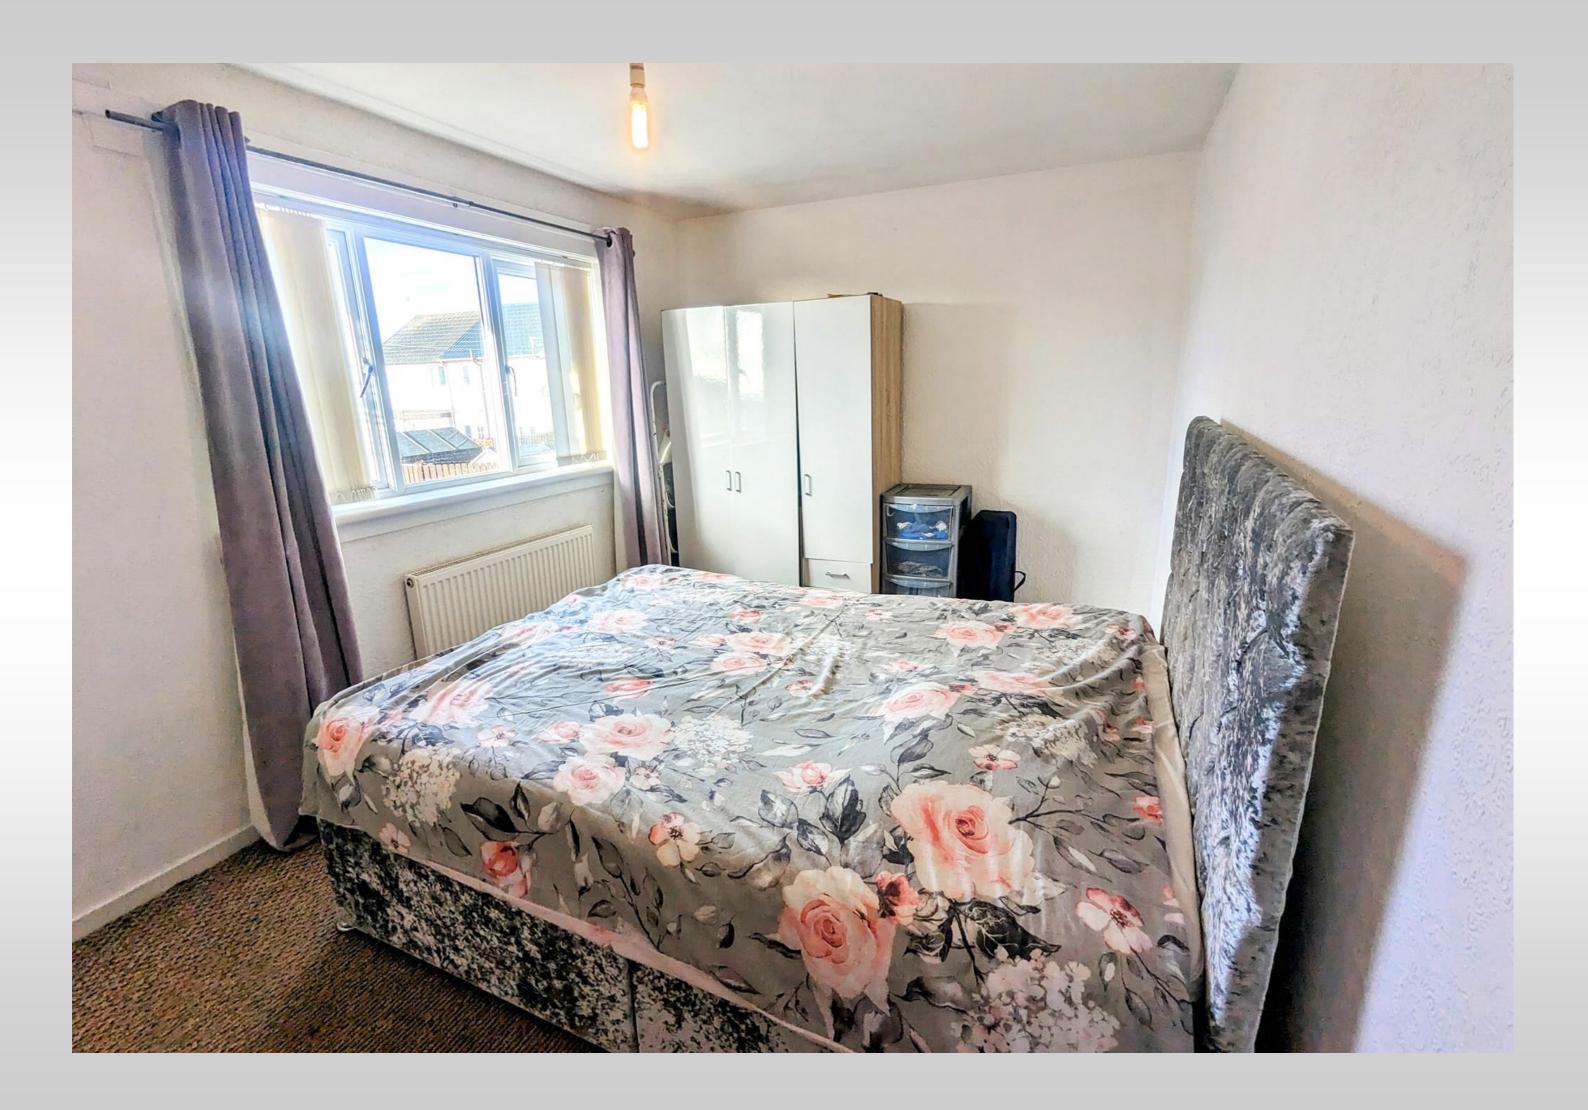

The property offers generous accommodation over two levels, comprising on the ground floor a welcoming entrance hallway, a full length lounge diner with a front facing bay window and French doors opening to the rear garden and a modern breakfasting kitchen. A staircase from the hallway leads to the upper level with 3 double bedrooms and the family bathroom.

#### **DIMENSIONS:-**

 Lounge Diner:
 6.80 x 3.57 m

 Kitchen:
 5.00 x 2.50 m

 Bedroom 1:
 4.20 x 3.55 m

 Bedroom 2:
 4.21 x 2.67 m

 Bedroom 3:
 3.03 x 2.67 m

 Bathroom:
 1.97 x 1.80 m