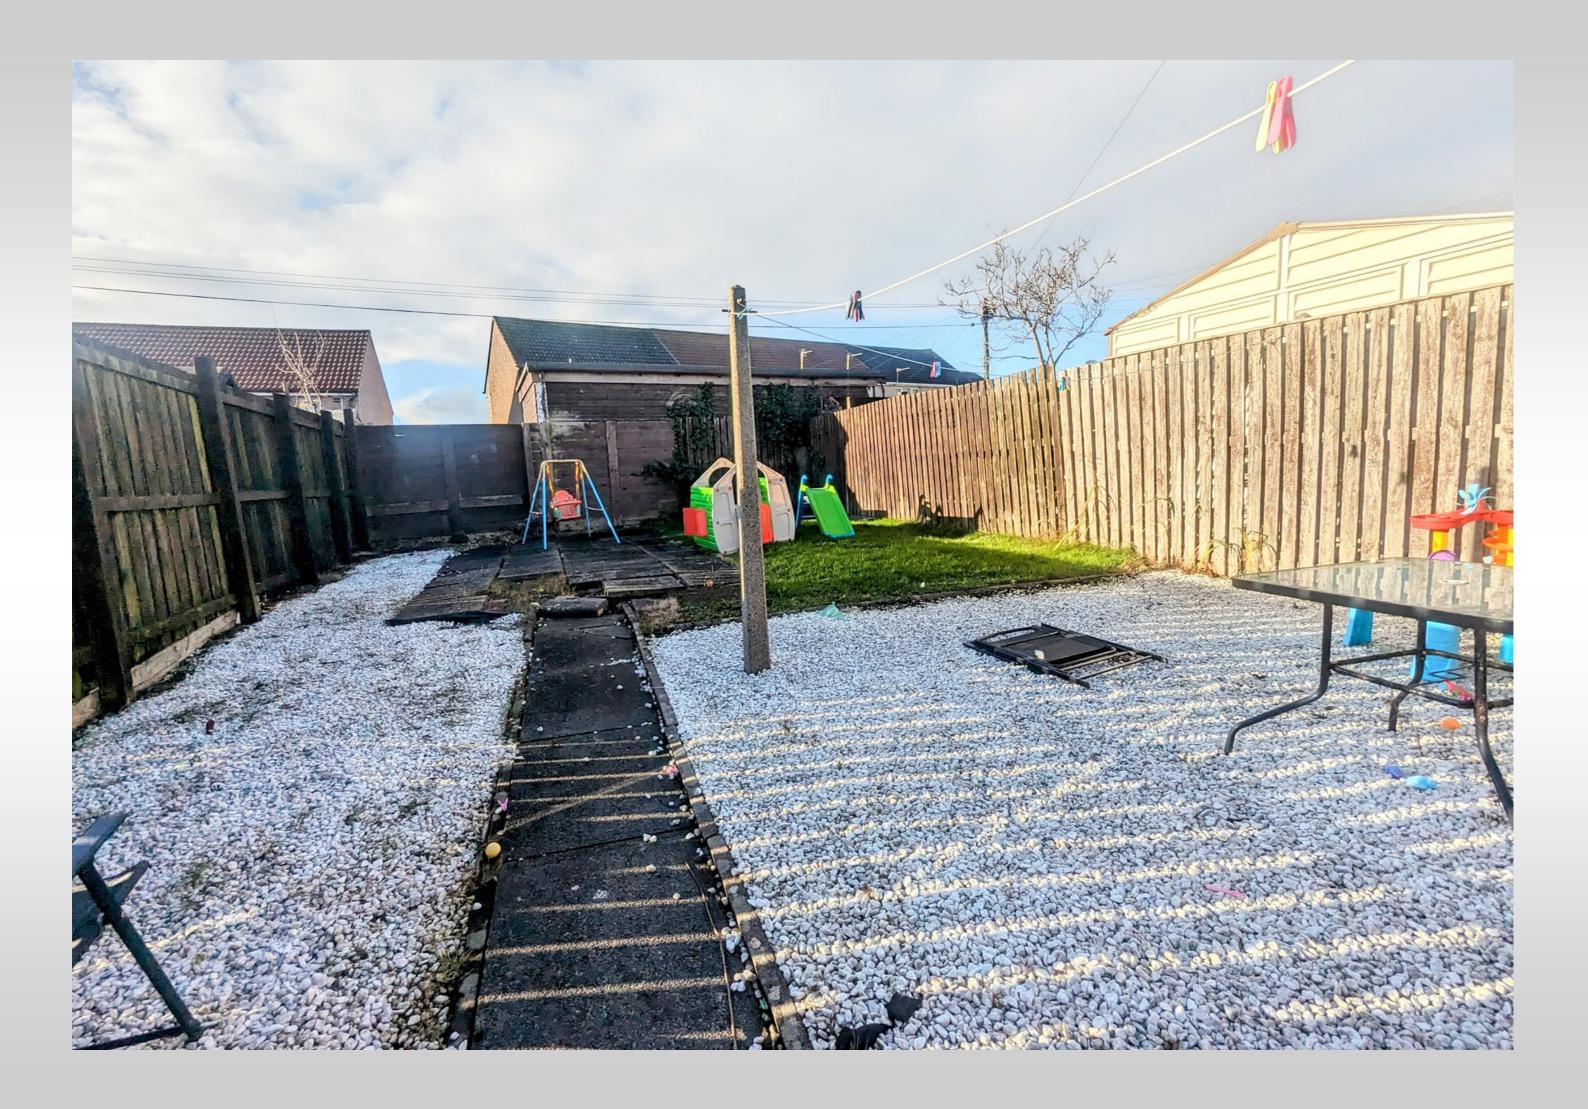

The property benefits from enclosed gardens to the front and rear. The front garden is chipped for easy maintenance and the rear garden is a good size, partially chipped and paved with a drying area, lawn and timber shed.