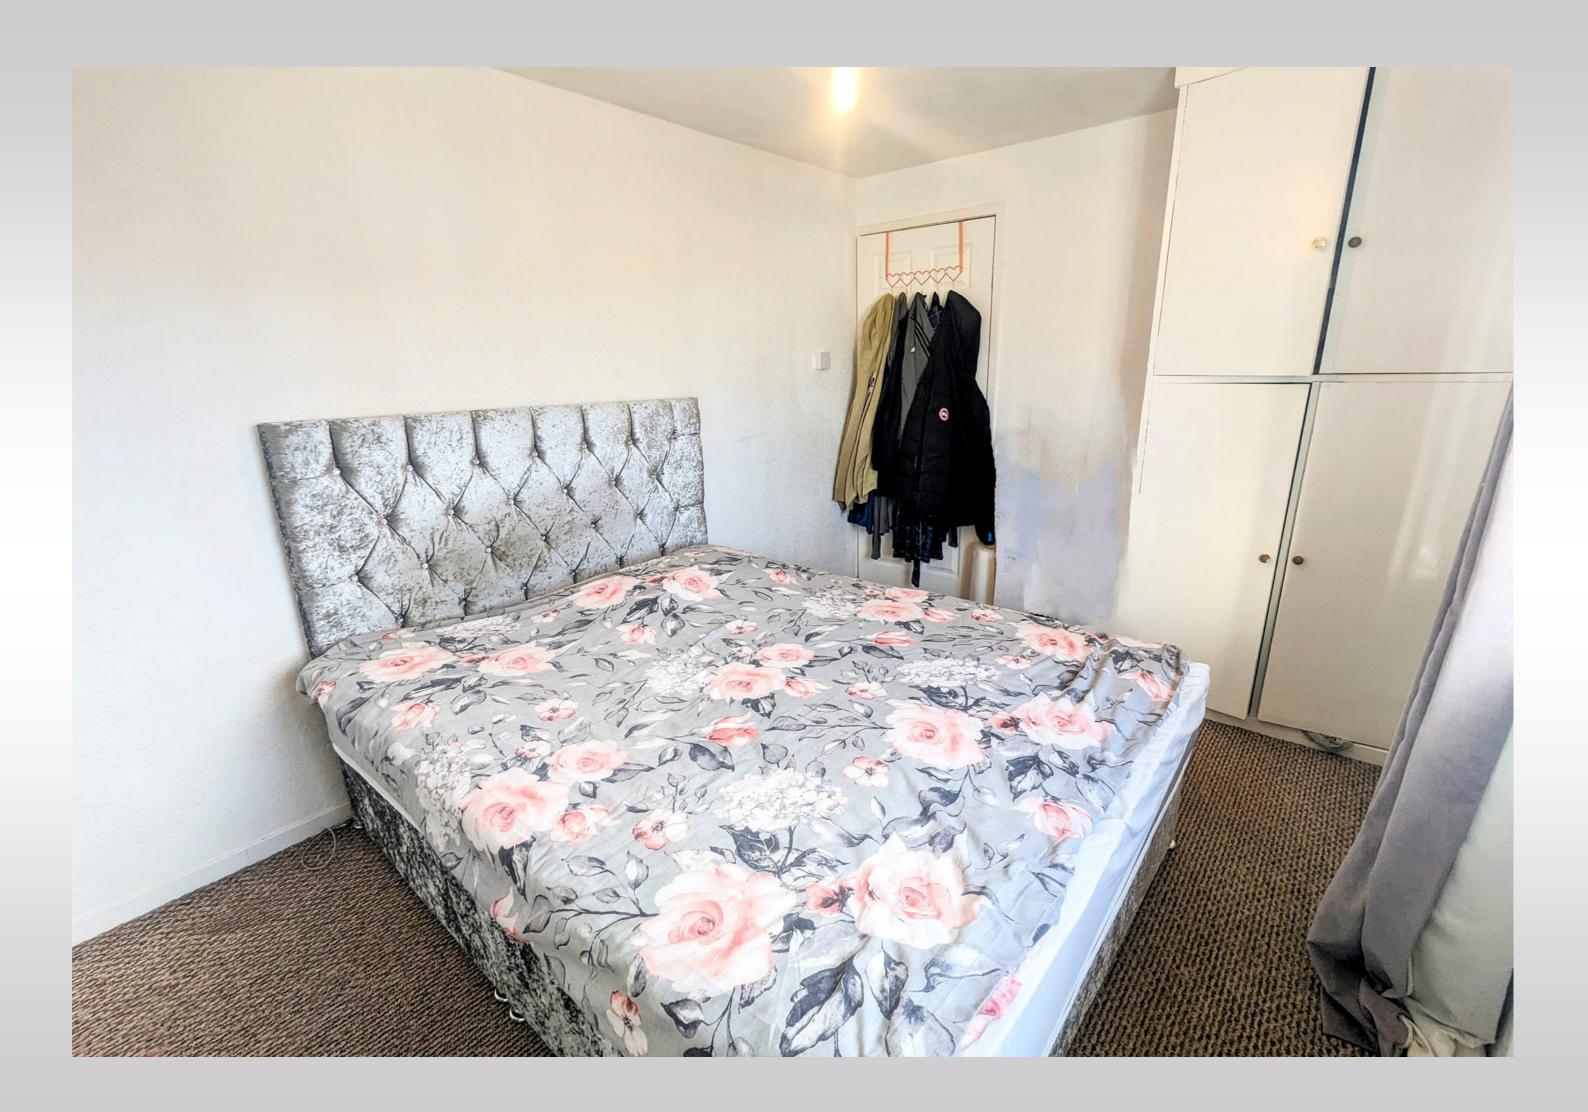

The property offers generous accommodation over two levels, comprising on the ground floor a welcoming entrance hallway, a full length lounge diner with a front facing bay window and French doors opening to the rear garden and a modern breakfasting kitchen. A staircase from the hallway leads to the upper level with 3 double bedrooms and the family bathroom.

#### **DIMENSIONS:-**

 Lounge Diner:
 6.80 x 3.57 m

 Kitchen:
 5.00 x 2.50 m

 Bedroom 1:
 4.20 x 3.55 m

 Bedroom 2:
 4.21 x 2.67 m

 Bedroom 3:
 3.03 x 2.67 m

 Bathroom:
 1.97 x 1.80 m