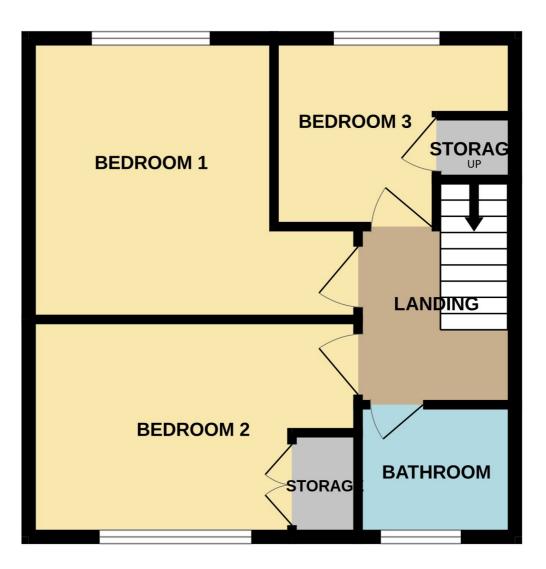

The property offers generous accommodation over two levels, comprising on the ground floor a welcoming entrance hallway, a full length lounge diner with a front facing bay window and French doors opening to the rear garden and a modern breakfasting kitchen. A staircase from the hallway leads to the upper level with 3 double bedrooms and the family bathroom.

#### **DIMENSIONS:-**

 Lounge Diner:
 6.80 x 3.57 m

 Kitchen:
 5.00 x 2.50 m

 Bedroom 1:
 4.20 x 3.55 m

 Bedroom 2:
 4.21 x 2.67 m

 Bedroom 3:
 3.03 x 2.67 m

 Bathroom:
 1.97 x 1.80 m