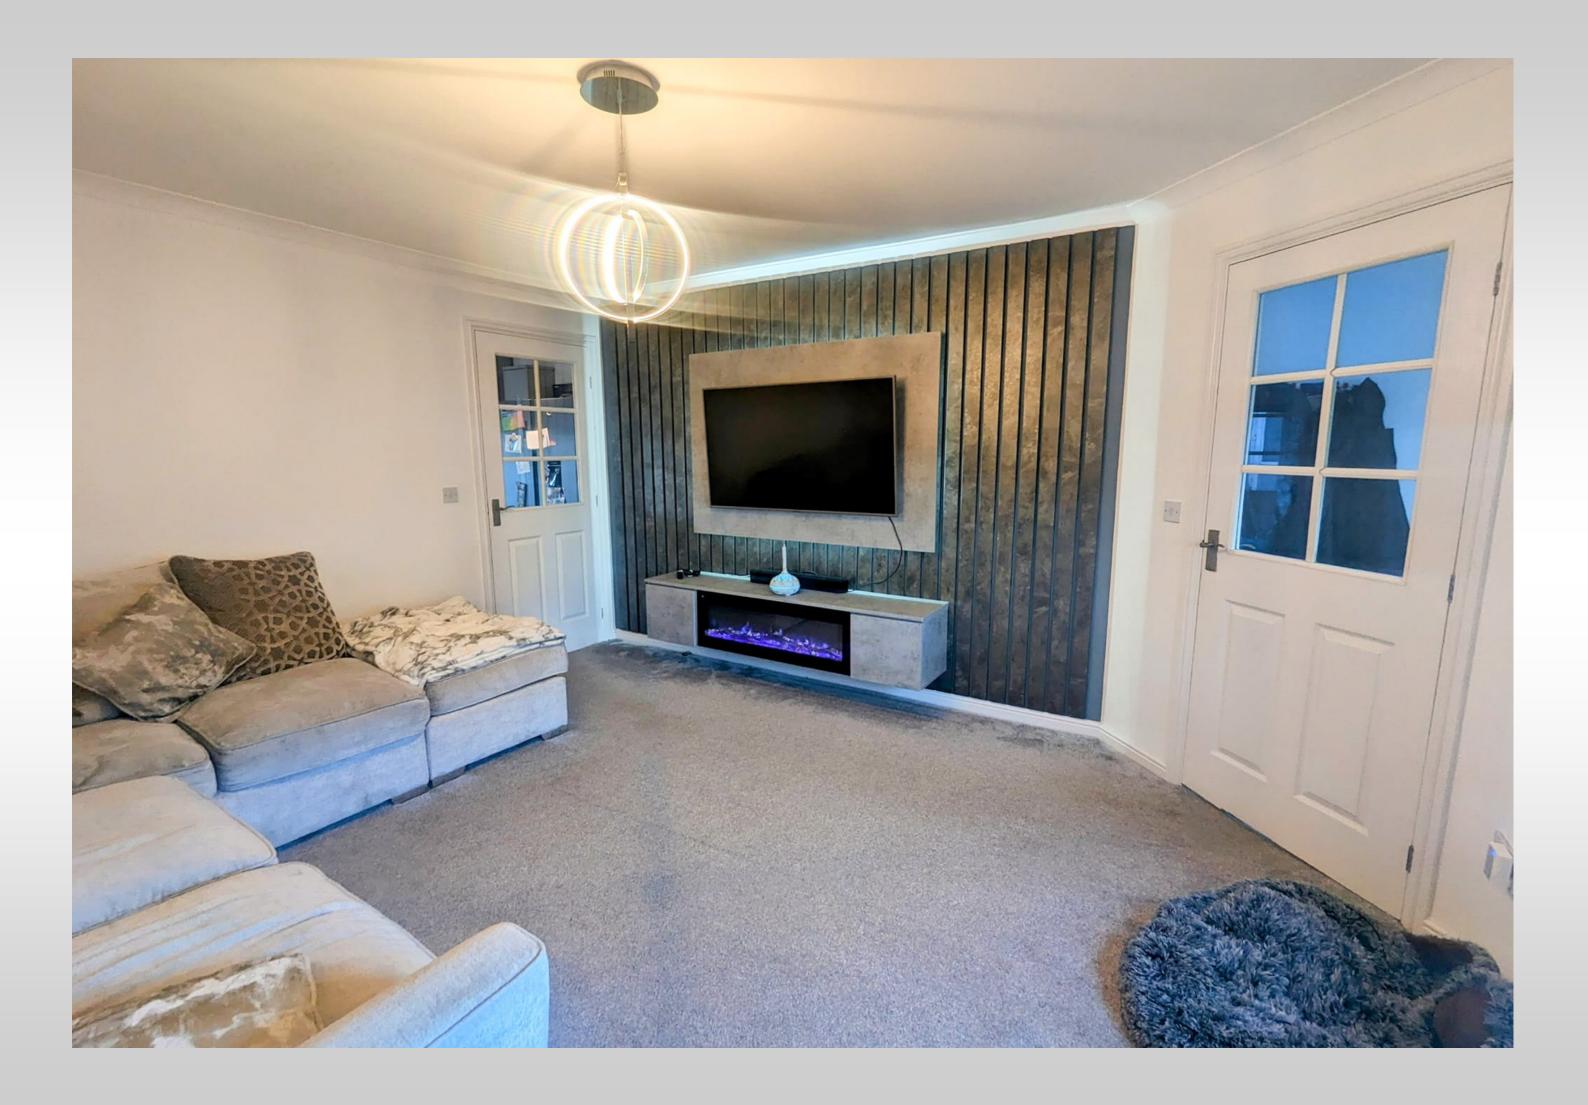

The accommodation over two levels comprises on the ground floor a welcoming entrance hallway, a modern lounge with a stunning media wall, and a generous kitchen diner completed with stylish fitted kitchen, integrated appliances and wine cooler, a pantry cupboard and space for dining beside French doors opening to the rear garden. A carpeted staircase from the hallway leads to the first floor landing which has cupboard space, 3 bedrooms all with integrated storage and an exquisite family shower room.

Externally the property benefits from a private rear garden which has a monobloc patio, summer house and gated access to the front of the property which has a driveway for private parking.

Meiklelaught Place is a desirable private estate convenient for transport links, schools and local amenities. No.82 is a truly beautiful property which would be ideally suited to families looking for a modern home in ready to move in condition.