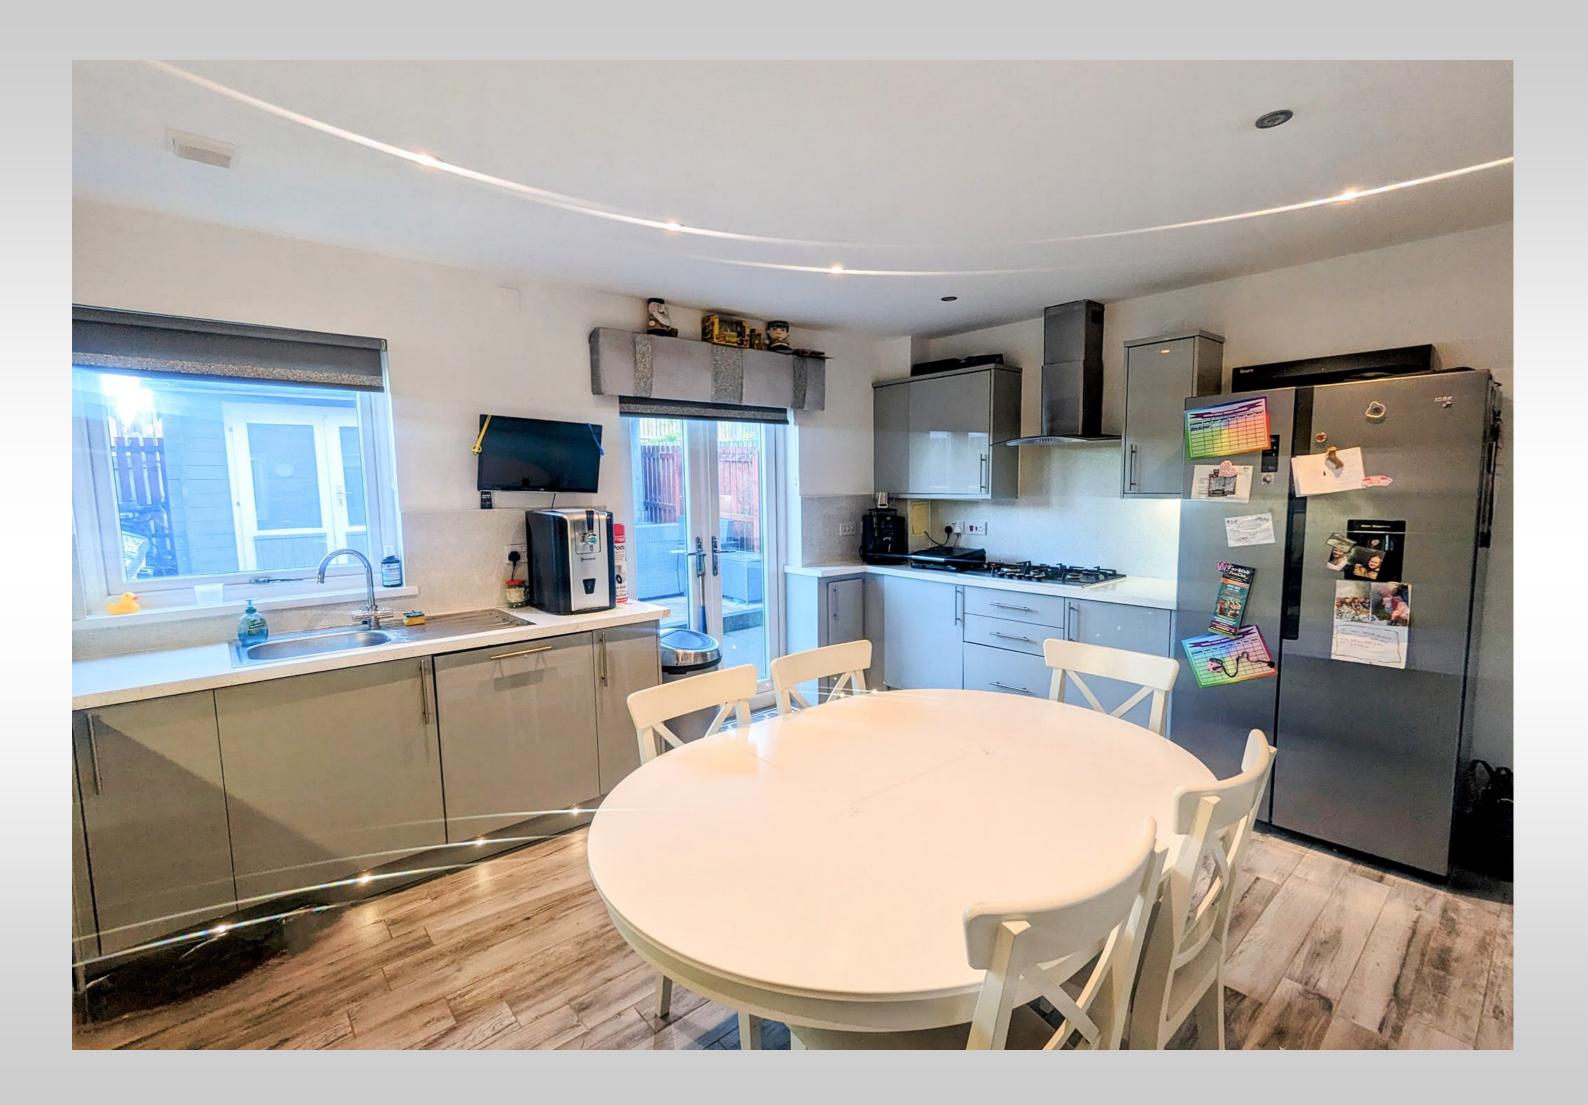

The accommodation over two levels comprises on the ground floor a welcoming entrance hallway, a modern lounge with a stunning media wall, and a generous kitchen diner completed with stylish fitted kitchen, integrated appliances and wine cooler, a pantry cupboard and space for dining beside French doors opening to the rear garden. A carpeted staircase from the hallway leads to the first floor landing which has cupboard space, 3 bedrooms all with integrated storage and an exquisite family shower room.

Externally the property benefits from a private rear garden which has a monobloc patio, summer house and gated access to the front of the property which has a driveway for private parking.

Meiklelaught Place is a desirable private estate convenient for transport links, schools and local amenities. No.82 is a truly beautiful property which would be ideally suited to families looking for a modern home in ready to move in condition.