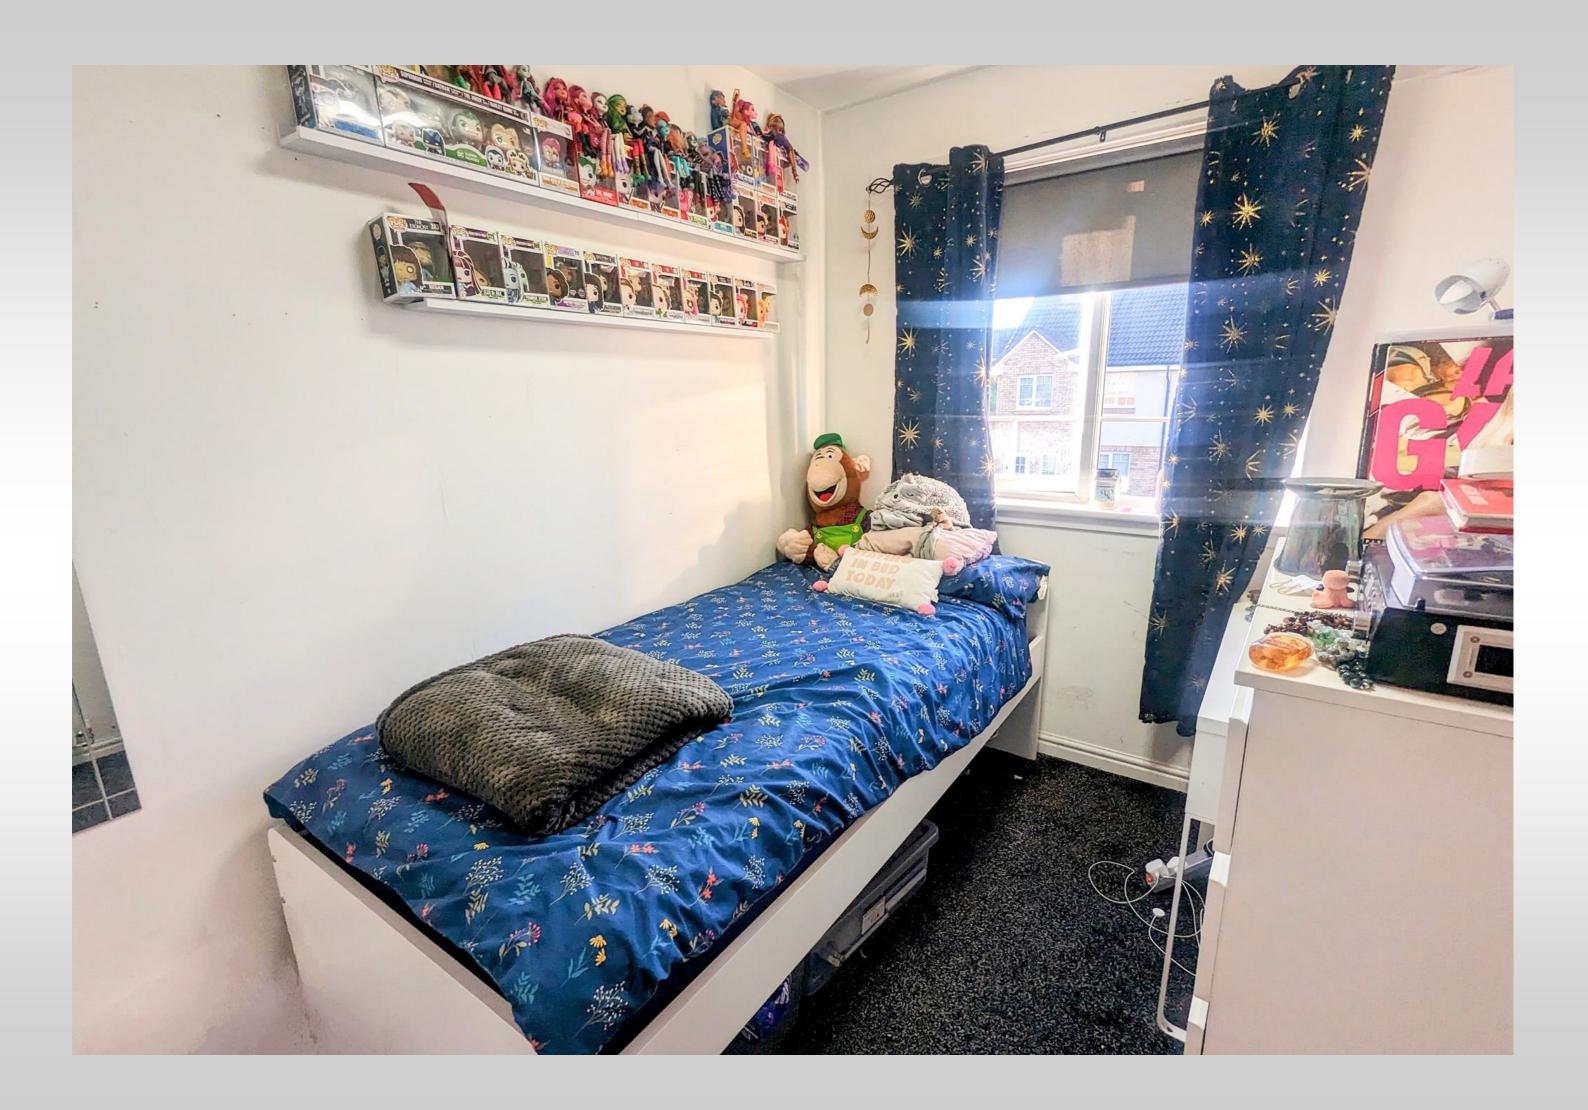

The accommodation over two levels comprises on the ground floor a welcoming entrance hallway, a modern lounge with a stunning media wall, and a generous kitchen diner completed with stylish fitted kitchen, integrated appliances and wine cooler, a pantry cupboard and space for dining beside French doors opening to the rear garden. A carpeted staircase from the hallway leads to the first floor landing which has cupboard space, 3 bedrooms all with integrated storage and an exquisite family shower room.

#### **DIMENSIONS:-**

Lounge:4.30 x 3.75 mKitchen Diner:4.78 x 3.66 mBedroom 1:4.17 x 2.65 mBedroom 2:3.18 x 2.66 mBedroom 3:2.80 x 2.05 mBathroom:2.50 x 2.03 m