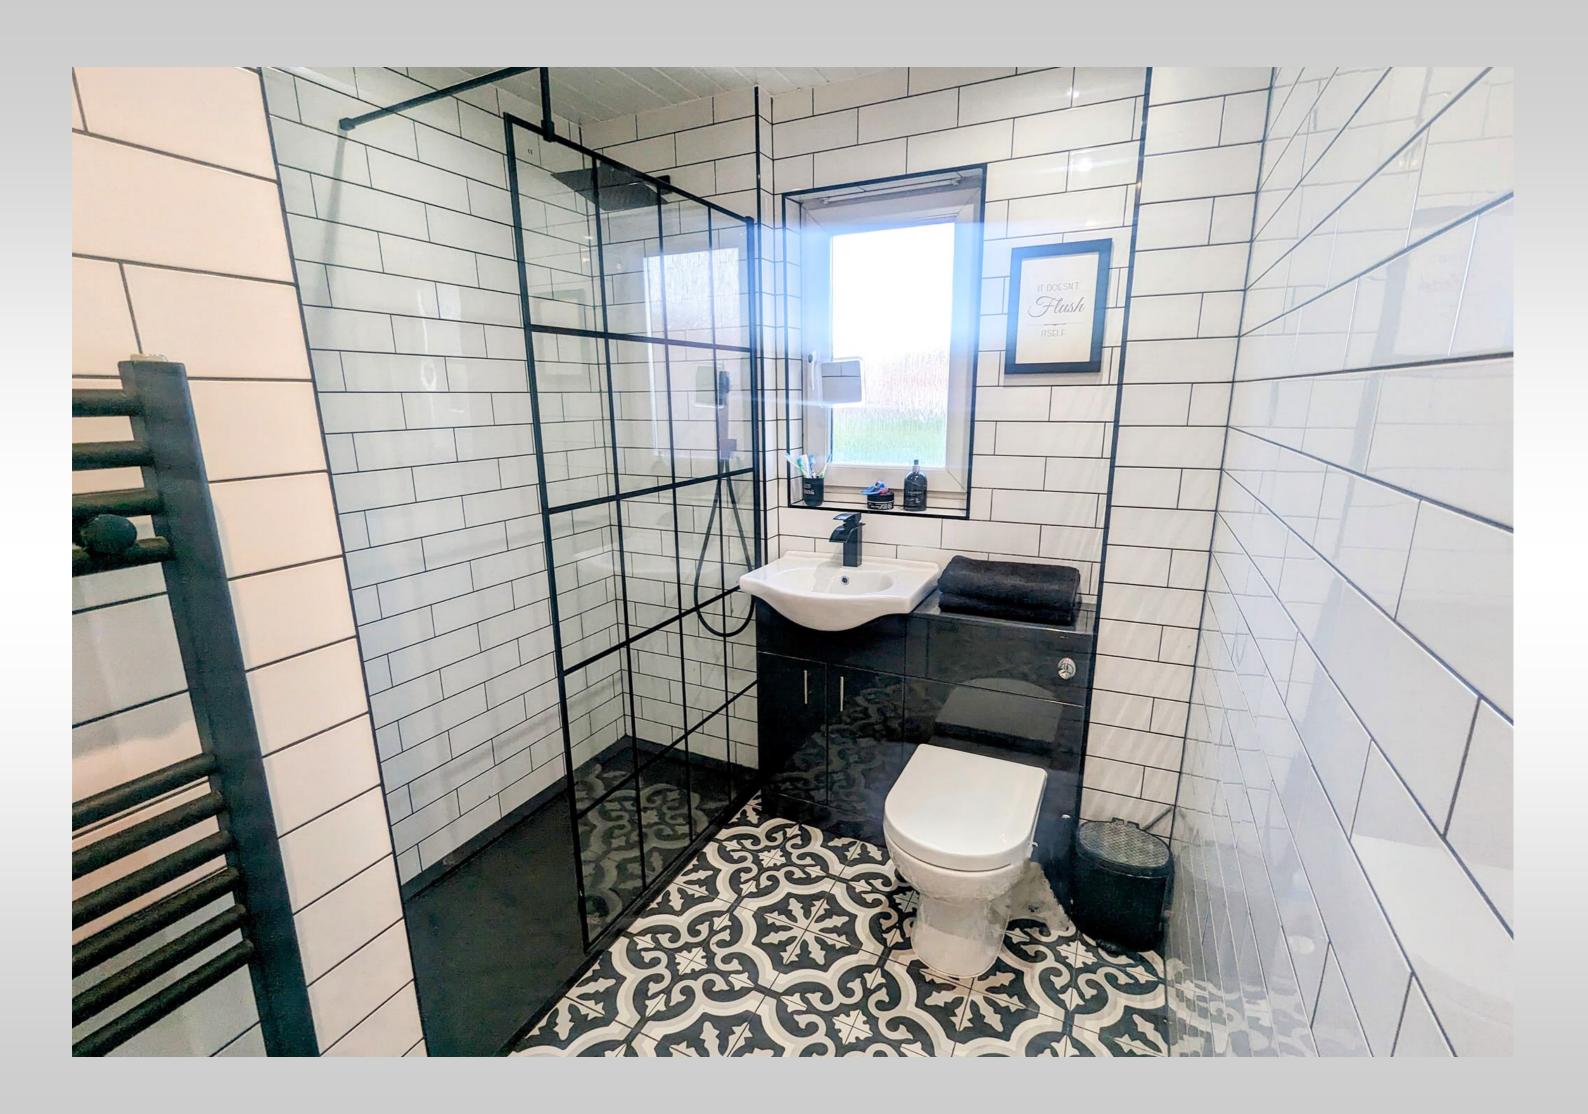

The accommodation over two levels comprises on the ground floor a welcoming entrance hallway, a modern lounge with a stunning media wall, and a generous kitchen diner completed with stylish fitted kitchen, integrated appliances and wine cooler, a pantry cupboard and space for dining beside French doors opening to the rear garden. A carpeted staircase from the hallway leads to the first floor landing which has cupboard space, 3 bedrooms all with integrated storage and an exquisite family shower room.

#### **DIMENSIONS:-**

Lounge:4.30 x 3.75 mKitchen Diner:4.78 x 3.66 mBedroom 1:4.17 x 2.65 mBedroom 2:3.18 x 2.66 mBedroom 3:2.80 x 2.05 mBathroom:2.50 x 2.03 m