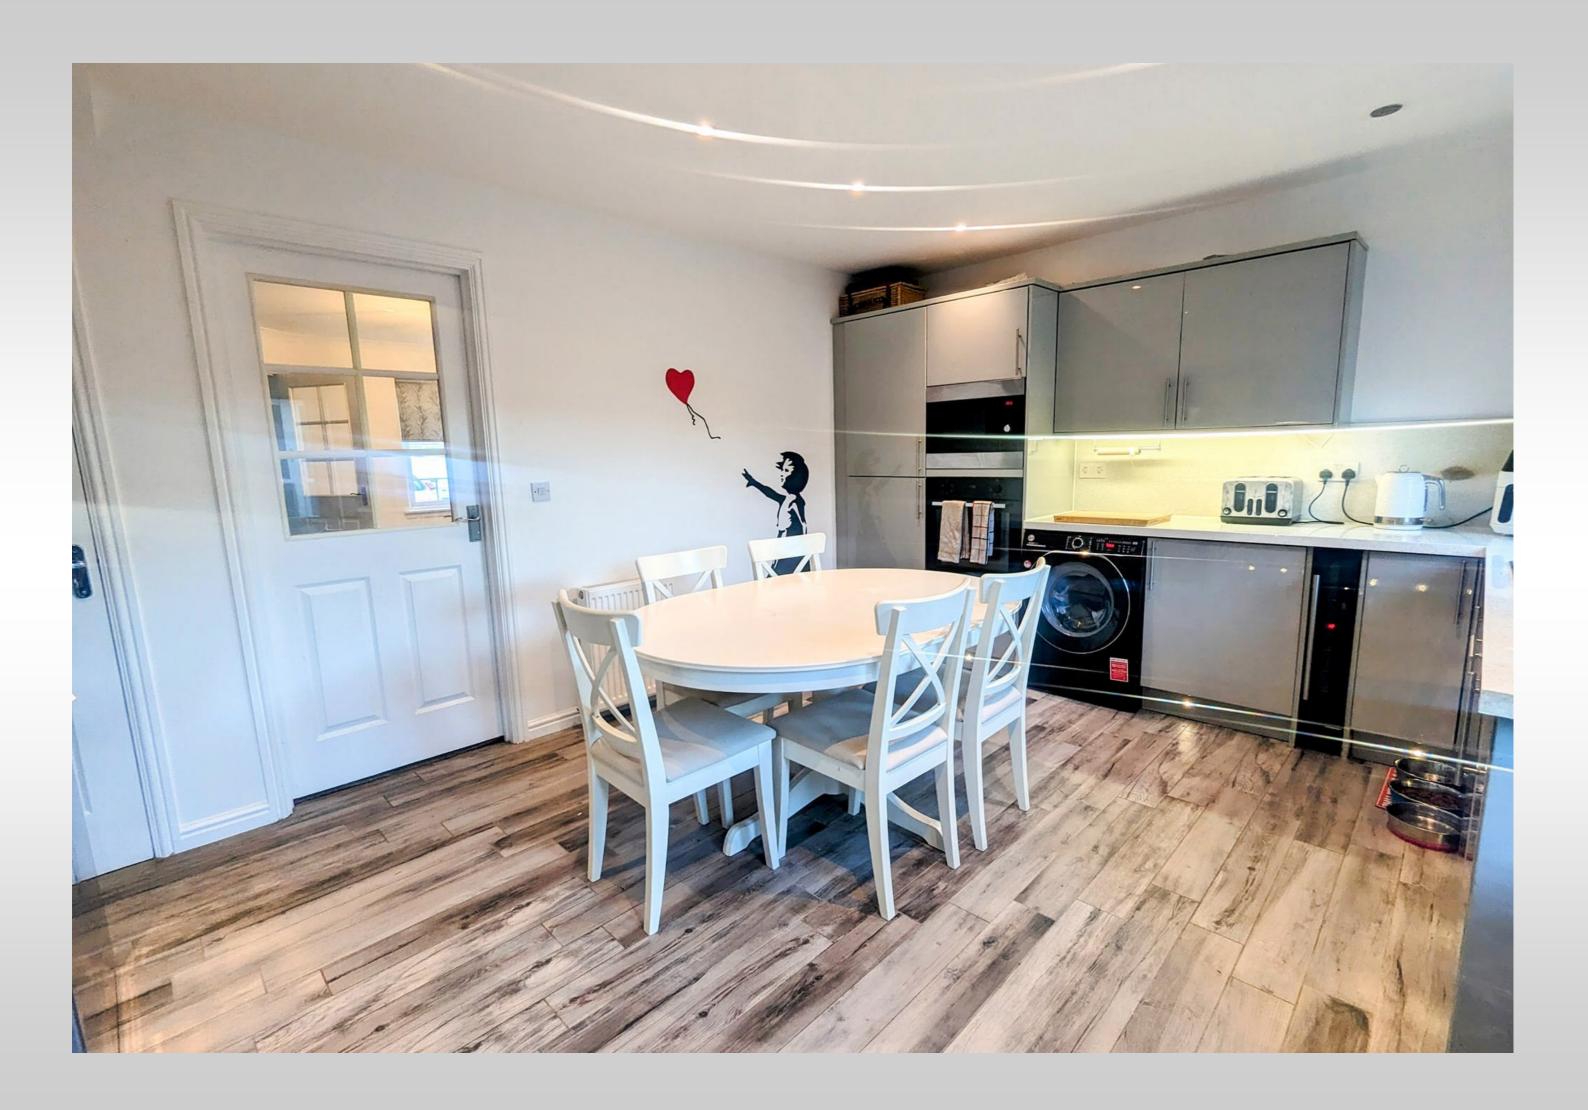

The accommodation over two levels comprises on the ground floor a welcoming entrance hallway, a modern lounge with a stunning media wall, and a generous kitchen diner completed with stylish fitted kitchen, integrated appliances and wine cooler, a pantry cupboard and space for dining beside French doors opening to the rear garden. A carpeted staircase from the hallway leads to the first floor landing which has cupboard space, 3 bedrooms all with integrated storage and an exquisite family shower room.

Externally the property benefits from a private rear garden which has a monobloc patio, summer house and gated access to the front of the property which has a driveway for private parking.

Meiklelaught Place is a desirable private estate convenient for transport links, schools and local amenities. No.82 is a truly beautiful property which would be ideally suited to families looking for a modern home in ready to move in condition.