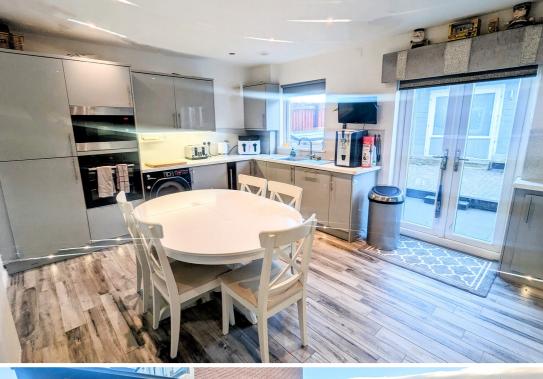

The accommodation over two levels comprises on the ground floor a welcoming entrance hallway, a modern lounge with a stunning media wall, and a generous kitchen diner completed with stylish fitted kitchen, integrated appliances and wine cooler, a pantry cupboard and space for dining beside French doors opening to the rear garden. A carpeted staircase from the hallway leads to the first floor landing which has cupboard space, 3 bedrooms all with integrated storage and an exquisite family shower room.