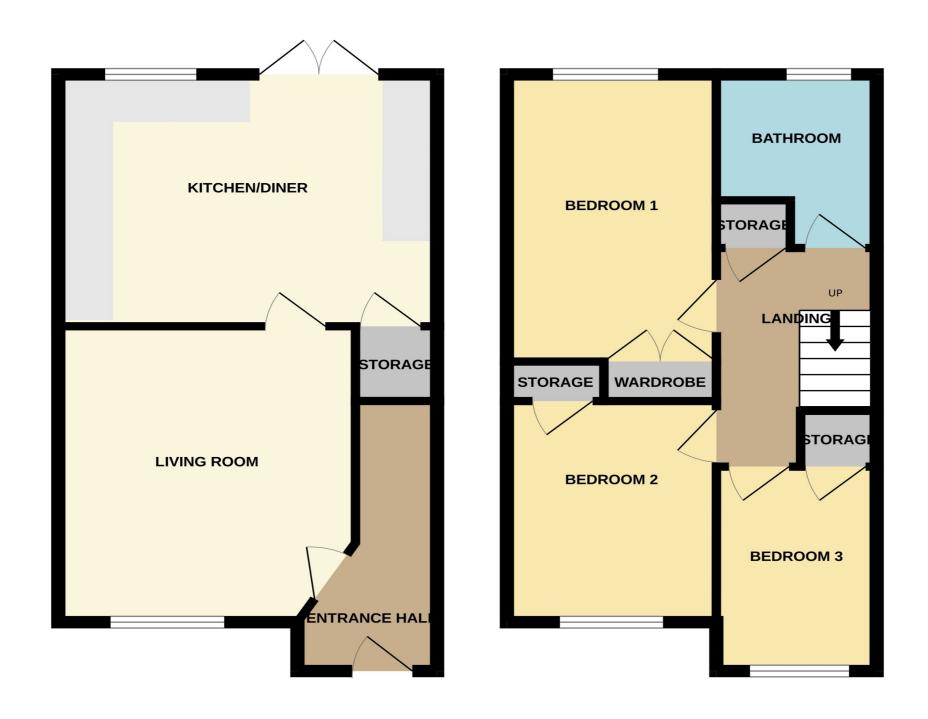

The accommodation over two levels comprises on the ground floor a welcoming entrance hallway, a modern lounge with a stunning media wall, and a generous kitchen diner completed with stylish fitted kitchen, integrated appliances and wine cooler, a pantry cupboard and space for dining beside French doors opening to the rear garden. A carpeted staircase from the hallway leads to the first floor landing which has cupboard space, 3 bedrooms all with integrated storage and an exquisite family shower room.

#### **DIMENSIONS:-**

Lounge:4.30 x 3.75 mKitchen Diner:4.78 x 3.66 mBedroom 1:4.17 x 2.65 mBedroom 2:3.18 x 2.66 mBedroom 3:2.80 x 2.05 mBathroom:2.50 x 2.03 m