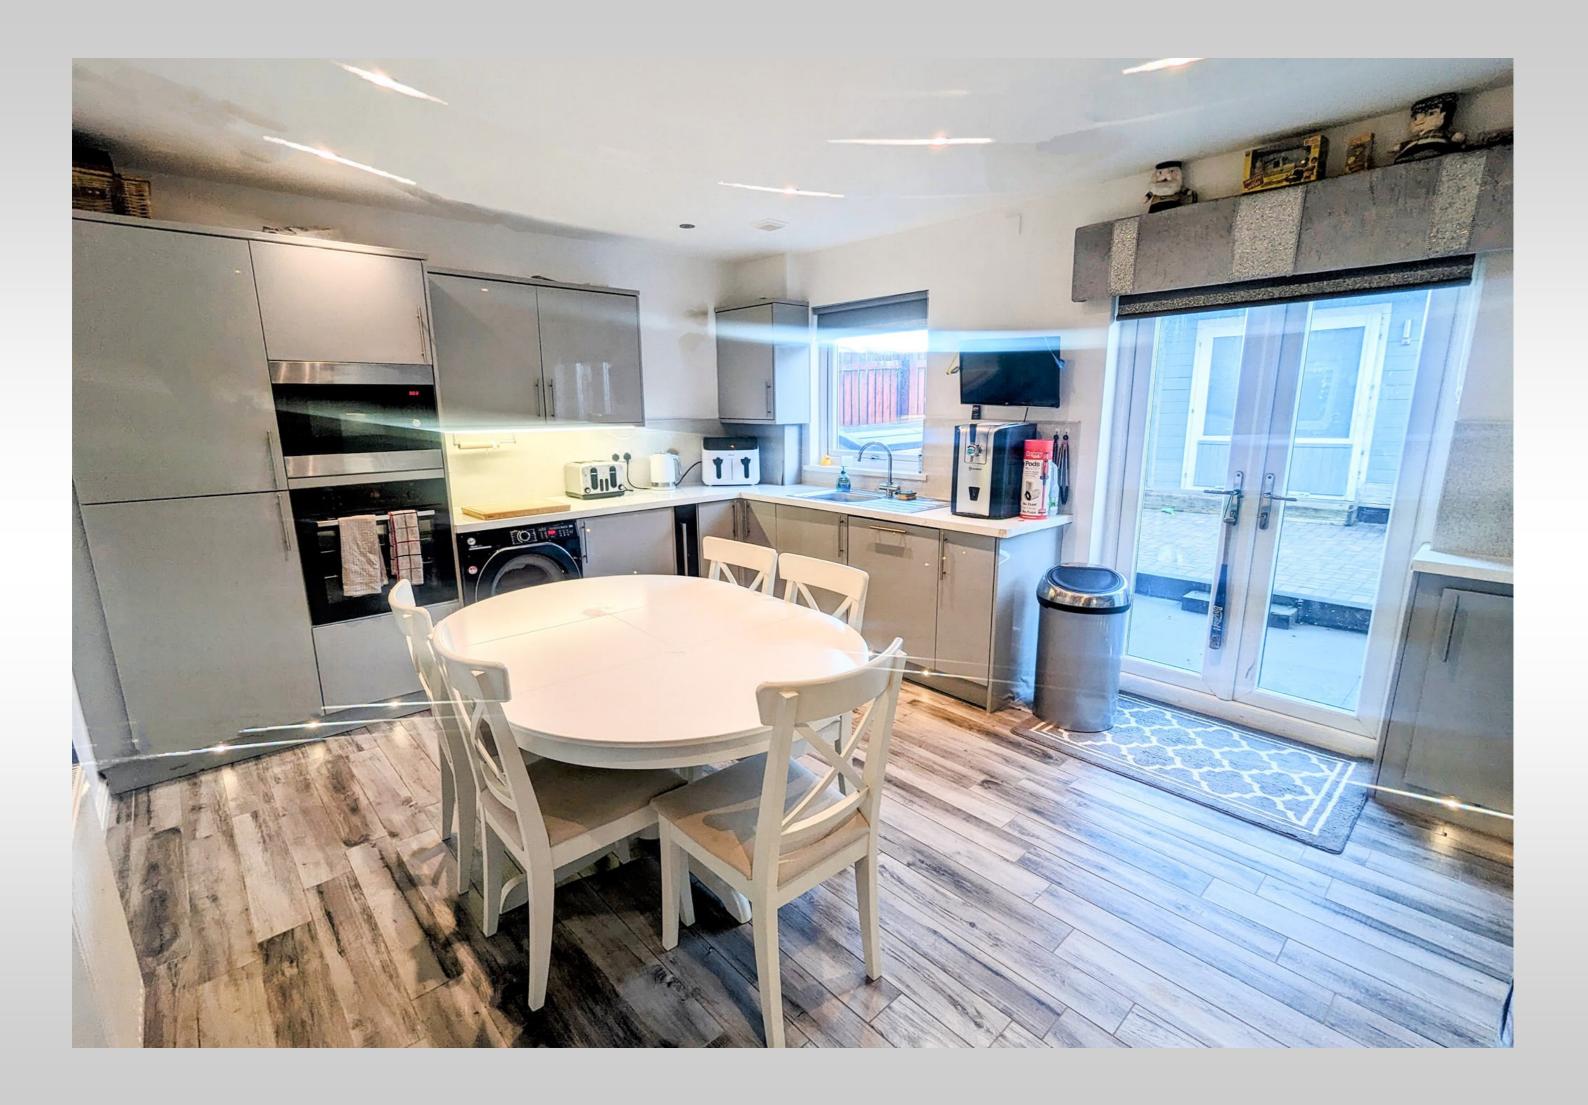

The accommodation over two levels comprises on the ground floor a welcoming entrance hallway, a modern lounge with a stunning media wall, and a generous kitchen diner completed with stylish fitted kitchen, integrated appliances and wine cooler, a pantry cupboard and space for dining beside French doors opening to the rear garden. A carpeted staircase from the hallway leads to the first floor landing which has cupboard space, 3 bedrooms all with integrated storage and an exquisite family shower room.