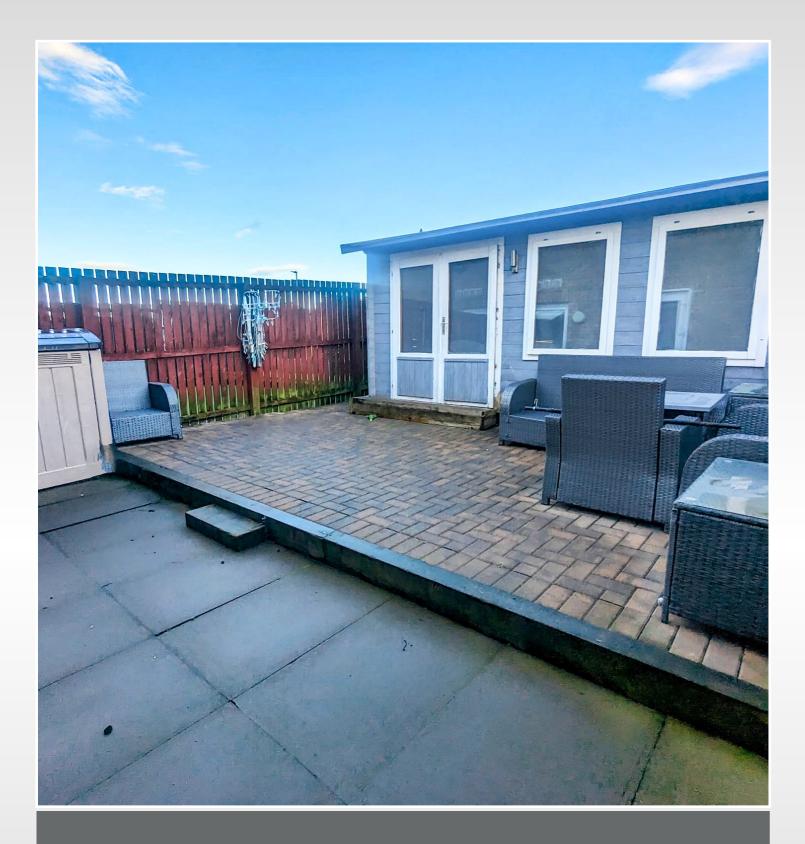

Externally the property benefits from a private rear garden which has a monobloc patio, summer house and gated access to the front of the property which has a driveway for private parking.

Meiklelaught Place is a desirable private estate convenient for transport links, schools and local amenities. No.82 is a truly beautiful property which would be ideally suited to families looking for a modern home in ready to move in condition.

#### Extras:-

All carpets and fitted flooring; all blinds; all light fittings and fixtures; all integrated appliances; the garden summer house.

All measurements contained within this Brochure are from the widest points. Whilst every attempt has been made to ensure the accuracy of the floorplan contained herein, measurements are approximate and no responsibility is taken for any error, omission or mis-statement. The floorplan and measurements are for illustrative purposes only and should be used as such by any prospective purchaser. The services, systems and appliances shown have not been tested and no guarantees as to their working order or efficiency can be given.