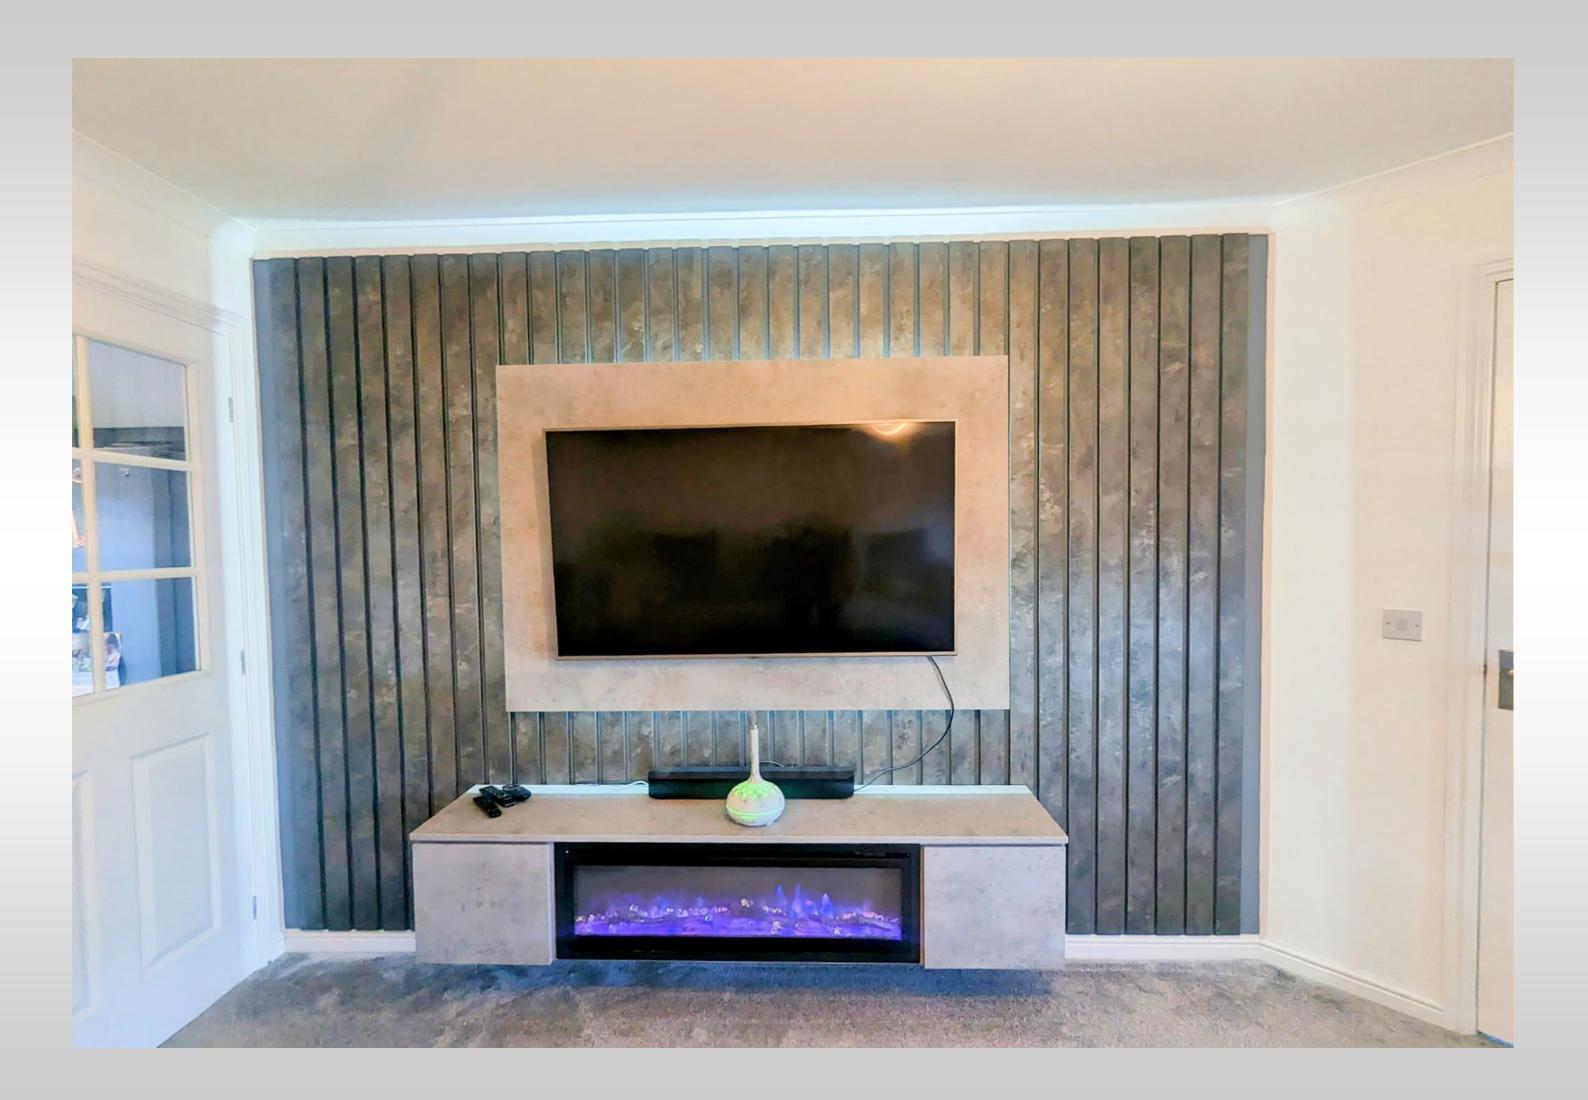

The accommodation over two levels comprises on the ground floor a welcoming entrance hallway, a modern lounge with a stunning media wall, and a generous kitchen diner completed with stylish fitted kitchen, integrated appliances and wine cooler, a pantry cupboard and space for dining beside French doors opening to the rear garden. A carpeted staircase from the hallway leads to the first floor landing which has cupboard space, 3 bedrooms all with integrated storage and an exquisite family shower room.