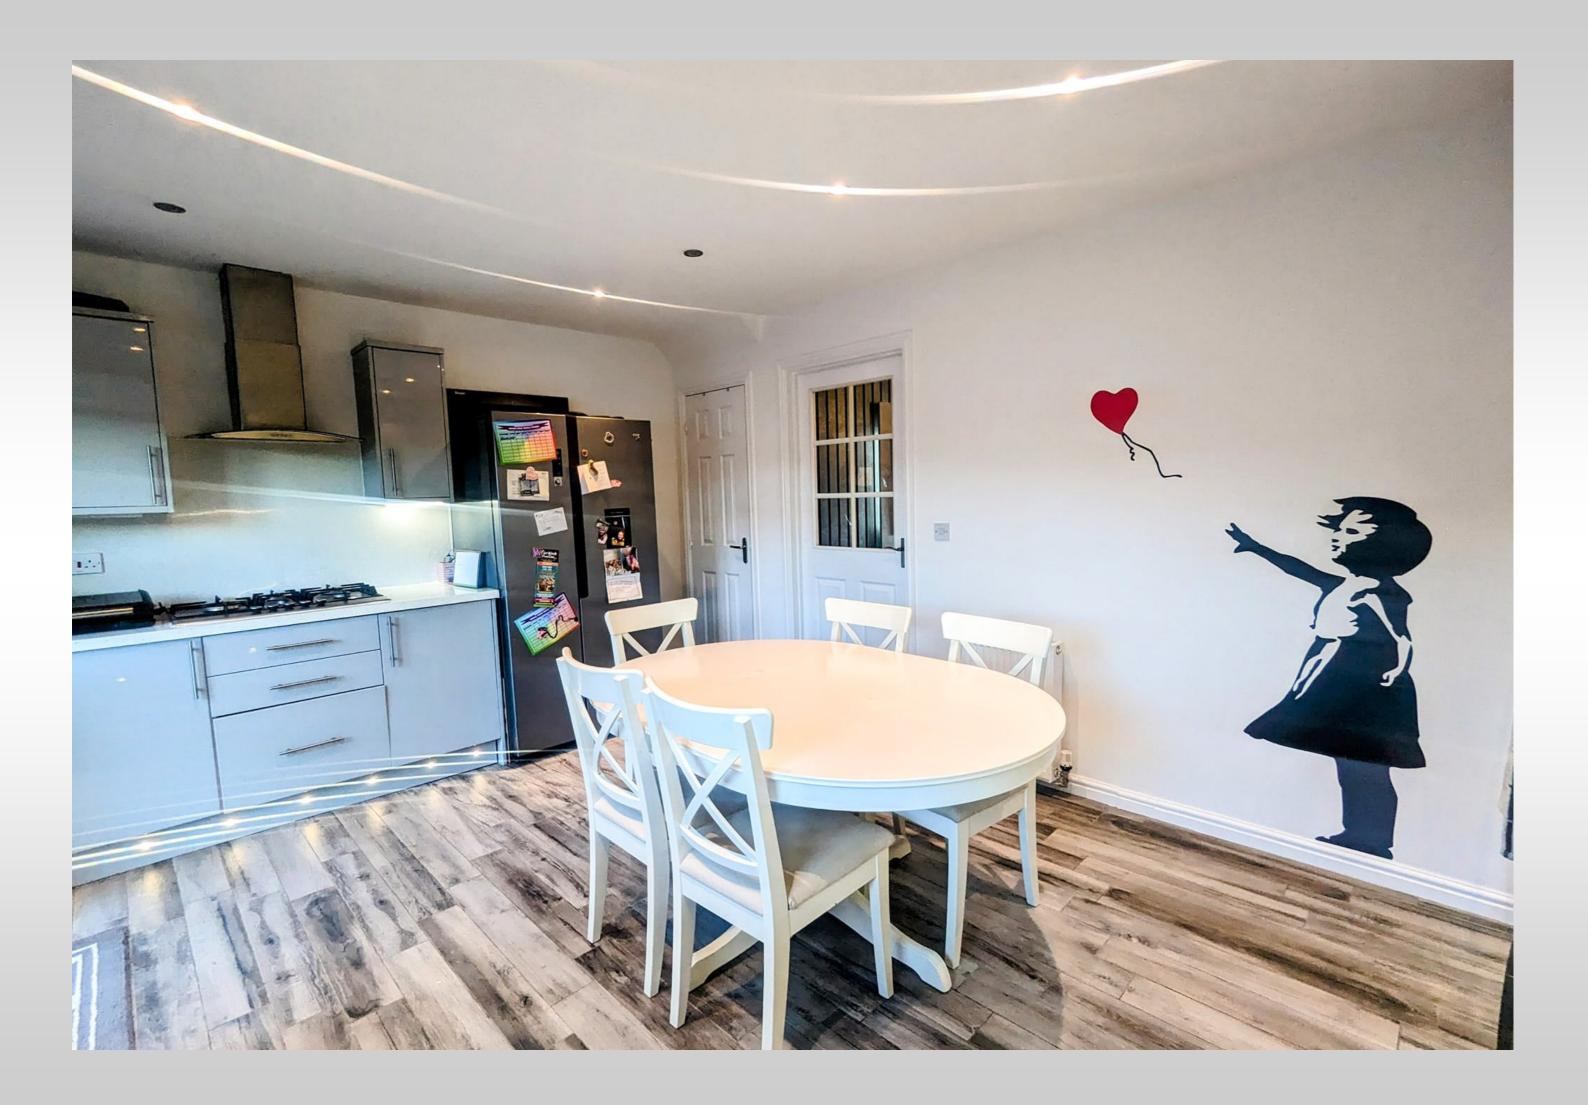

The accommodation over two levels comprises on the ground floor a welcoming entrance hallway, a modern lounge with a stunning media wall, and a generous kitchen diner completed with stylish fitted kitchen, integrated appliances and wine cooler, a pantry cupboard and space for dining beside French doors opening to the rear garden. A carpeted staircase from the hallway leads to the first floor landing which has cupboard space, 3 bedrooms all with integrated storage and an exquisite family shower room.

Externally the property benefits from a private rear garden which has a monobloc patio, summer house and gated access to the front of the property which has a driveway for private parking.

Meiklelaught Place is a desirable private estate convenient for transport links, schools and local amenities. No.82 is a truly beautiful property which would be ideally suited to families looking for a modern home in ready to move in condition.