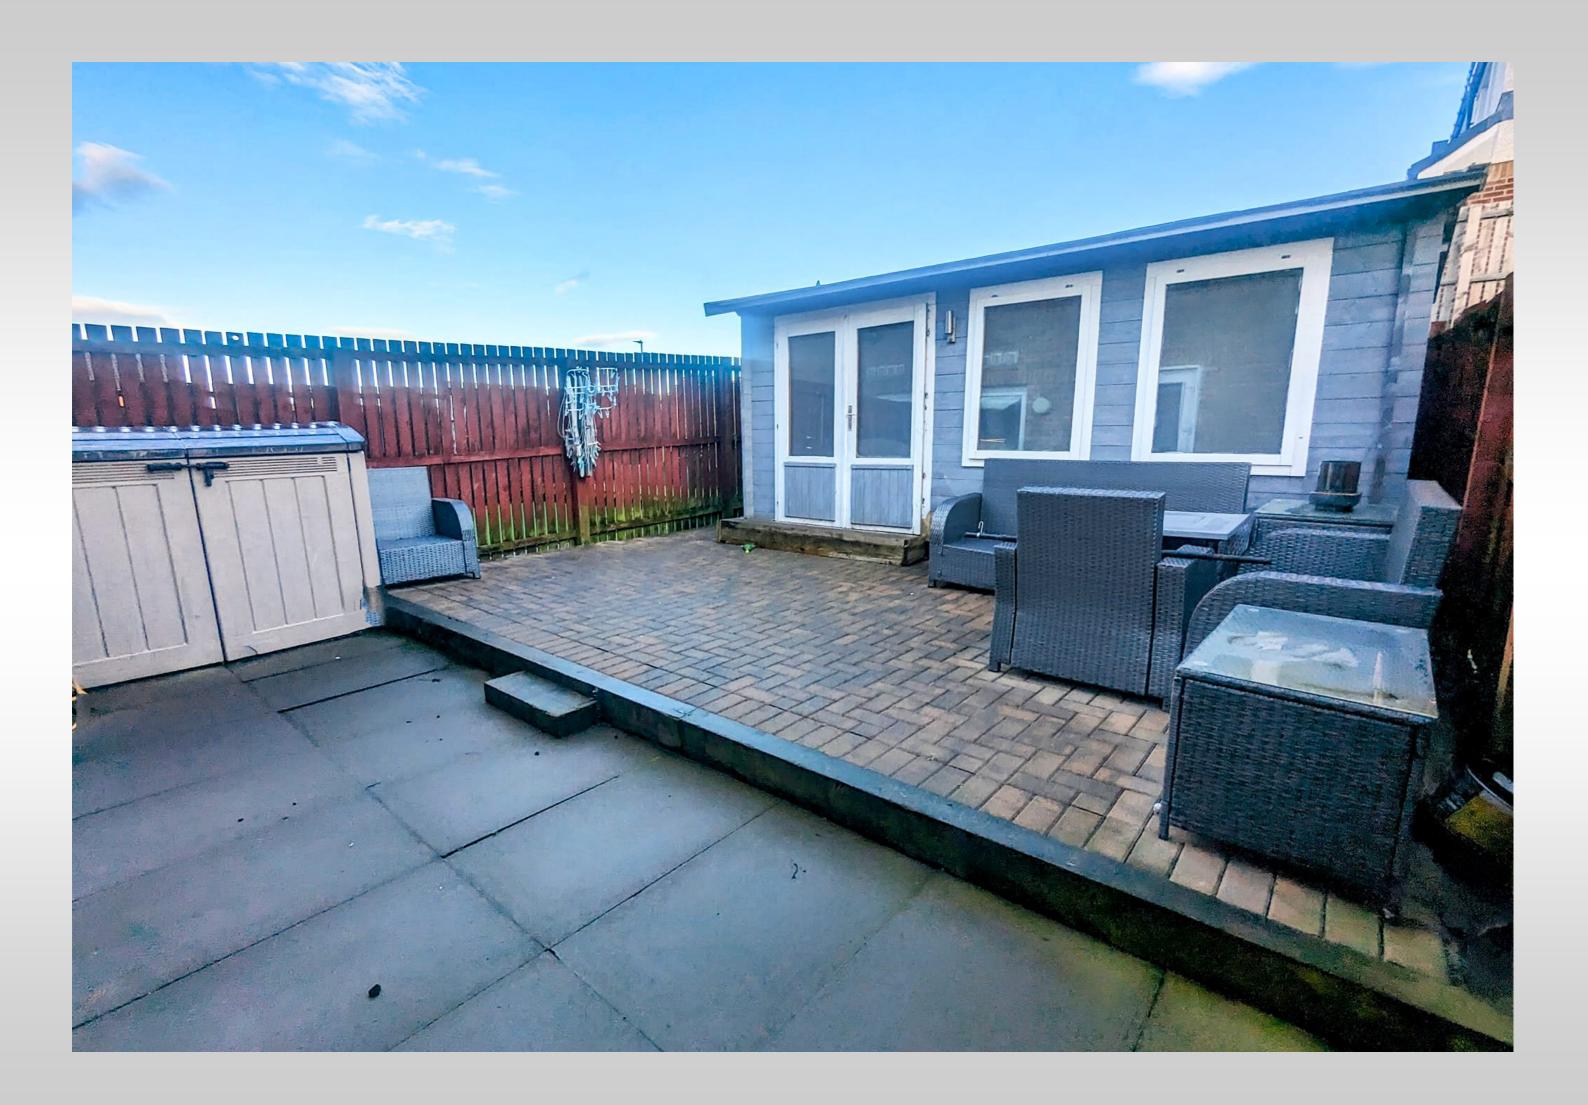

Externally the property benefits from a private rear garden which has a monobloc patio, summer house and gated access to the front of the property which has a driveway for private parking.

Meiklelaught Place is a desirable private estate convenient for transport links, schools and local amenities. No.82 is a truly beautiful property which would be ideally suited to families looking for a modern home in ready to move in condition.

#### Extras:-

All carpets and fitted flooring; all blinds; all light fittings and fixtures; all integrated appliances; the garden summer house.

All measurements contained within this Brochure are from the widest points. Whilst every attempt has been made to ensure the accuracy of the floorplan contained herein, measurements are approximate and no responsibility is taken for any error, omission or mis-statement. The floorplan and measurements are for illustrative purposes only and should be used as such by any prospective purchaser. The services, systems and appliances shown have not been tested and no guarantees as to their working order or efficiency can be given.