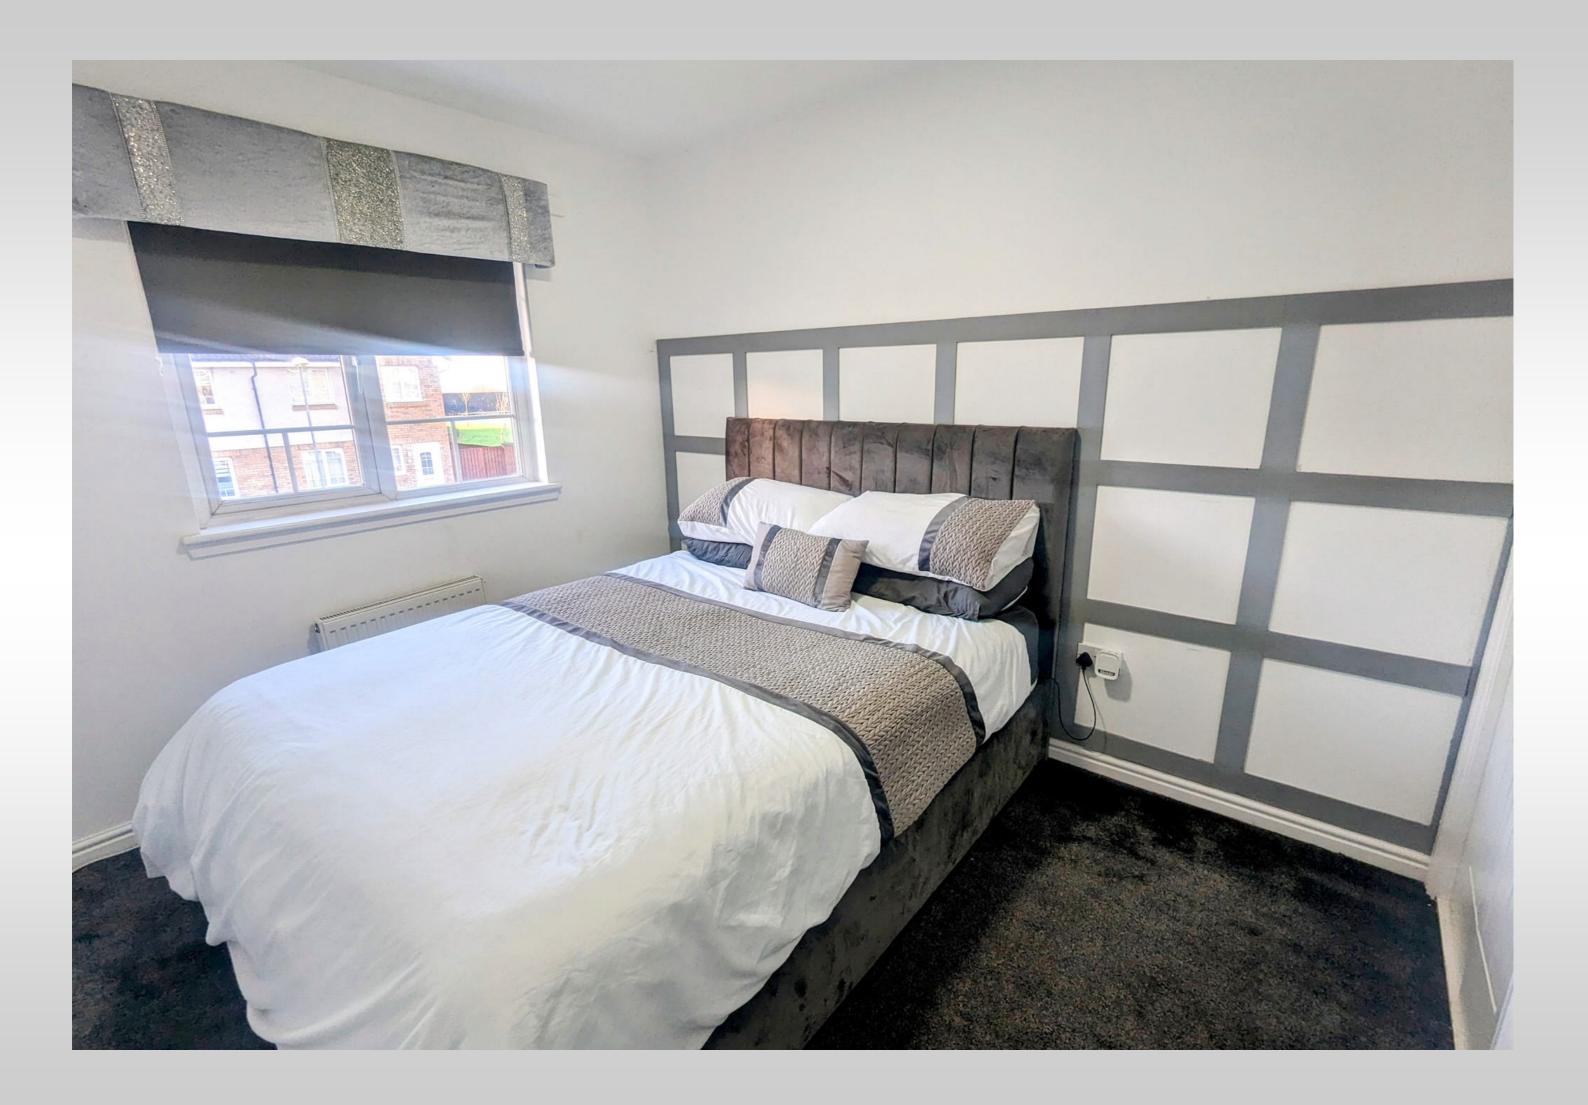

The accommodation over two levels comprises on the ground floor a welcoming entrance hallway, a modern lounge with a stunning media wall, and a generous kitchen diner completed with stylish fitted kitchen, integrated appliances and wine cooler, a pantry cupboard and space for dining beside French doors opening to the rear garden. A carpeted staircase from the hallway leads to the first floor landing which has cupboard space, 3 bedrooms all with integrated storage and an exquisite family shower room.

#### **DIMENSIONS:-**

Lounge:4.30 x 3.75 mKitchen Diner:4.78 x 3.66 mBedroom 1:4.17 x 2.65 mBedroom 2:3.18 x 2.66 mBedroom 3:2.80 x 2.05 mBathroom:2.50 x 2.03 m