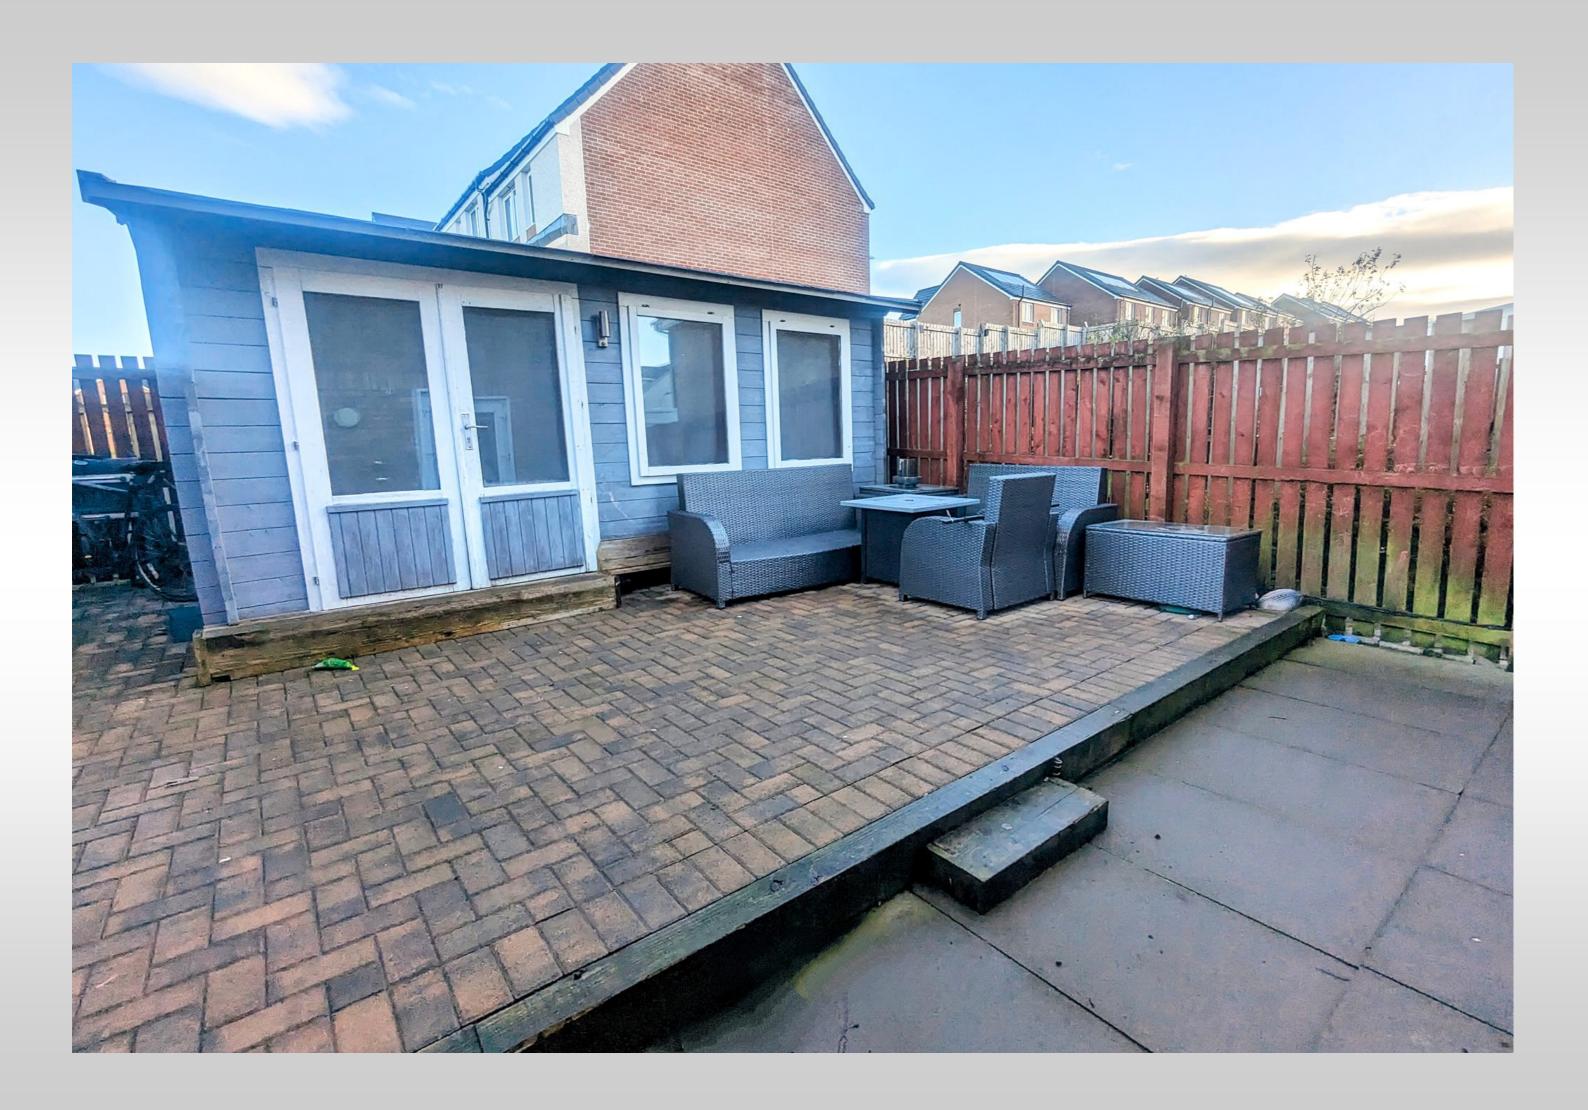

Externally the property benefits from a private rear garden which has a monobloc patio, summer house and gated access to the front of the property which has a driveway for private parking.

Meiklelaught Place is a desirable private estate convenient for transport links, schools and local amenities. No.82 is a truly beautiful property which would be ideally suited to families looking for a modern home in ready to move in condition.

#### Extras:-

All carpets and fitted flooring; all blinds; all light fittings and fixtures; all integrated appliances; the garden summer house.

All measurements contained within this Brochure are from the widest points. Whilst every attempt has been made to ensure the accuracy of the floorplan contained herein, measurements are approximate and no responsibility is taken for any error, omission or mis-statement. The floorplan and measurements are for illustrative purposes only and should be used as such by any prospective purchaser. The services, systems and appliances shown have not been tested and no guarantees as to their working order or efficiency can be given.