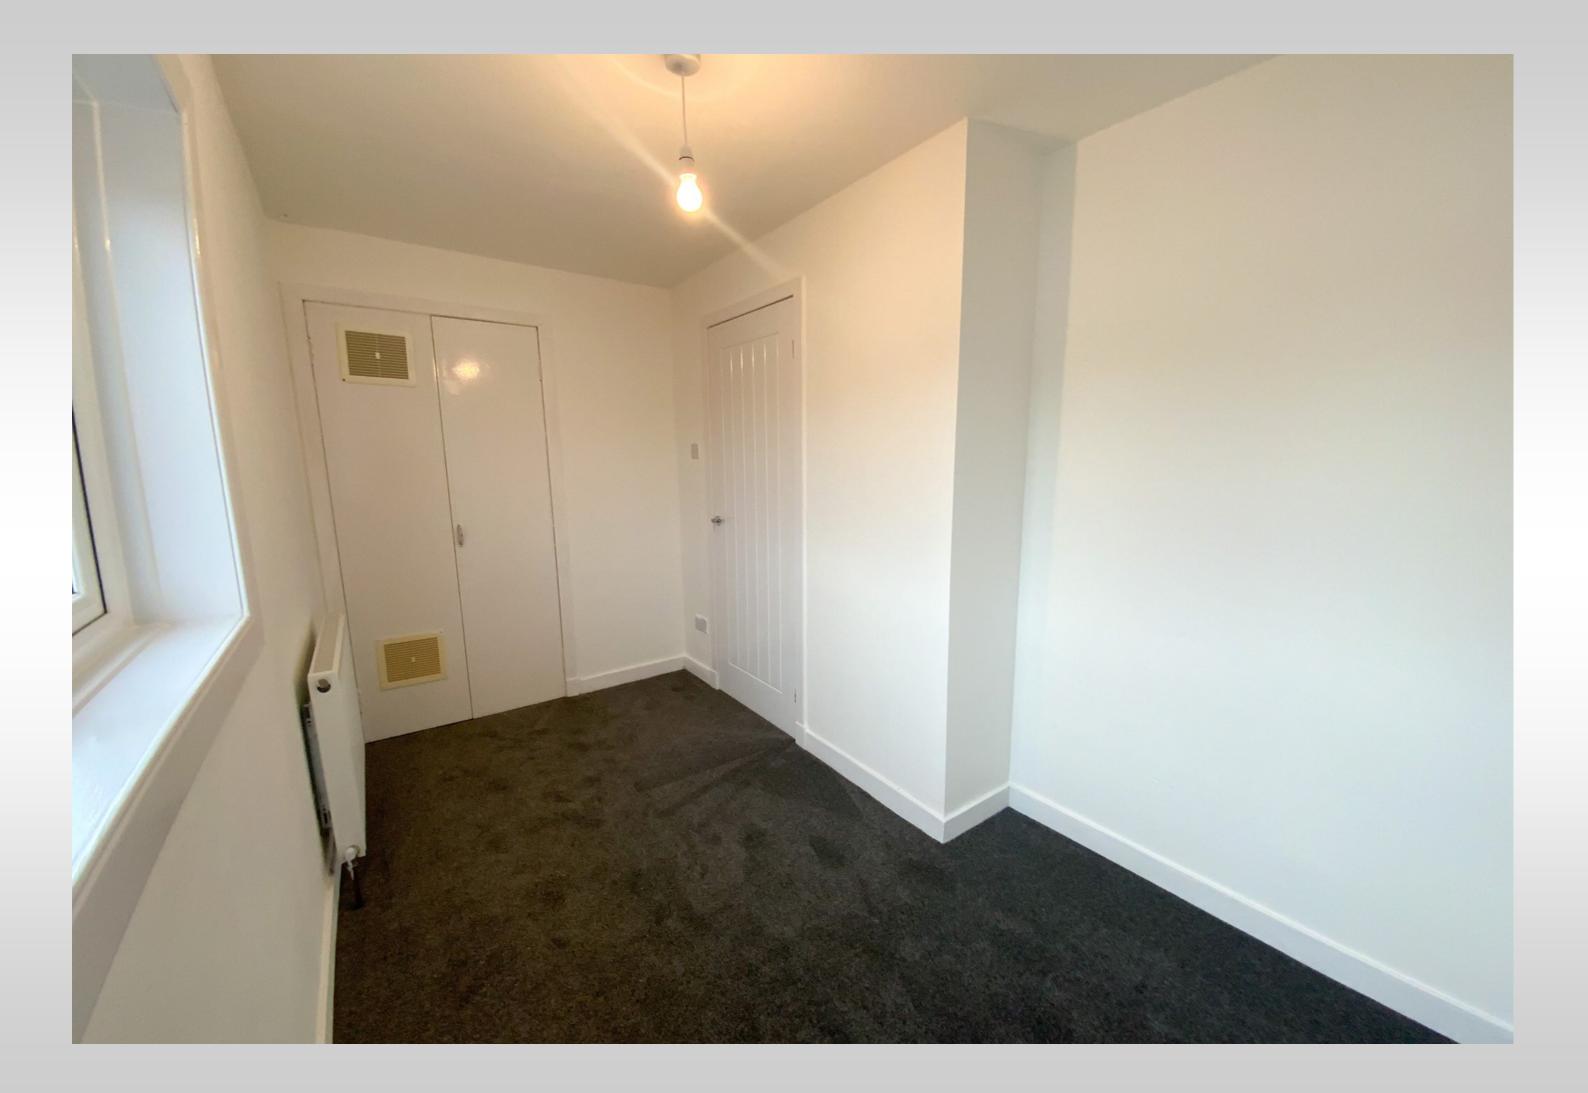

The accommodation comprises on the ground floor a bright entrance porch and hallway, a generous lounge which is open plan into the kitchen dining area which has a newly finished fitted kitchen, breakfast bar, integrated appliances and plenty of space for family dining. A carpeted staircase from the hallway leads to the upper level which has 3 bedrooms, all newly decorated and carpeted with integrated storage, and a stylish newly completed family bathroom.

#### DIMENSIONS:-

| Lounge:        | 4.9 |
|----------------|-----|
| Kitchen Diner: | 6.4 |
| Bedroom 1:     | 3.7 |
| Bedroom 2:     | 3.7 |
| Bedroom 3:     | 3.7 |
| Bathroom:      | 1.9 |