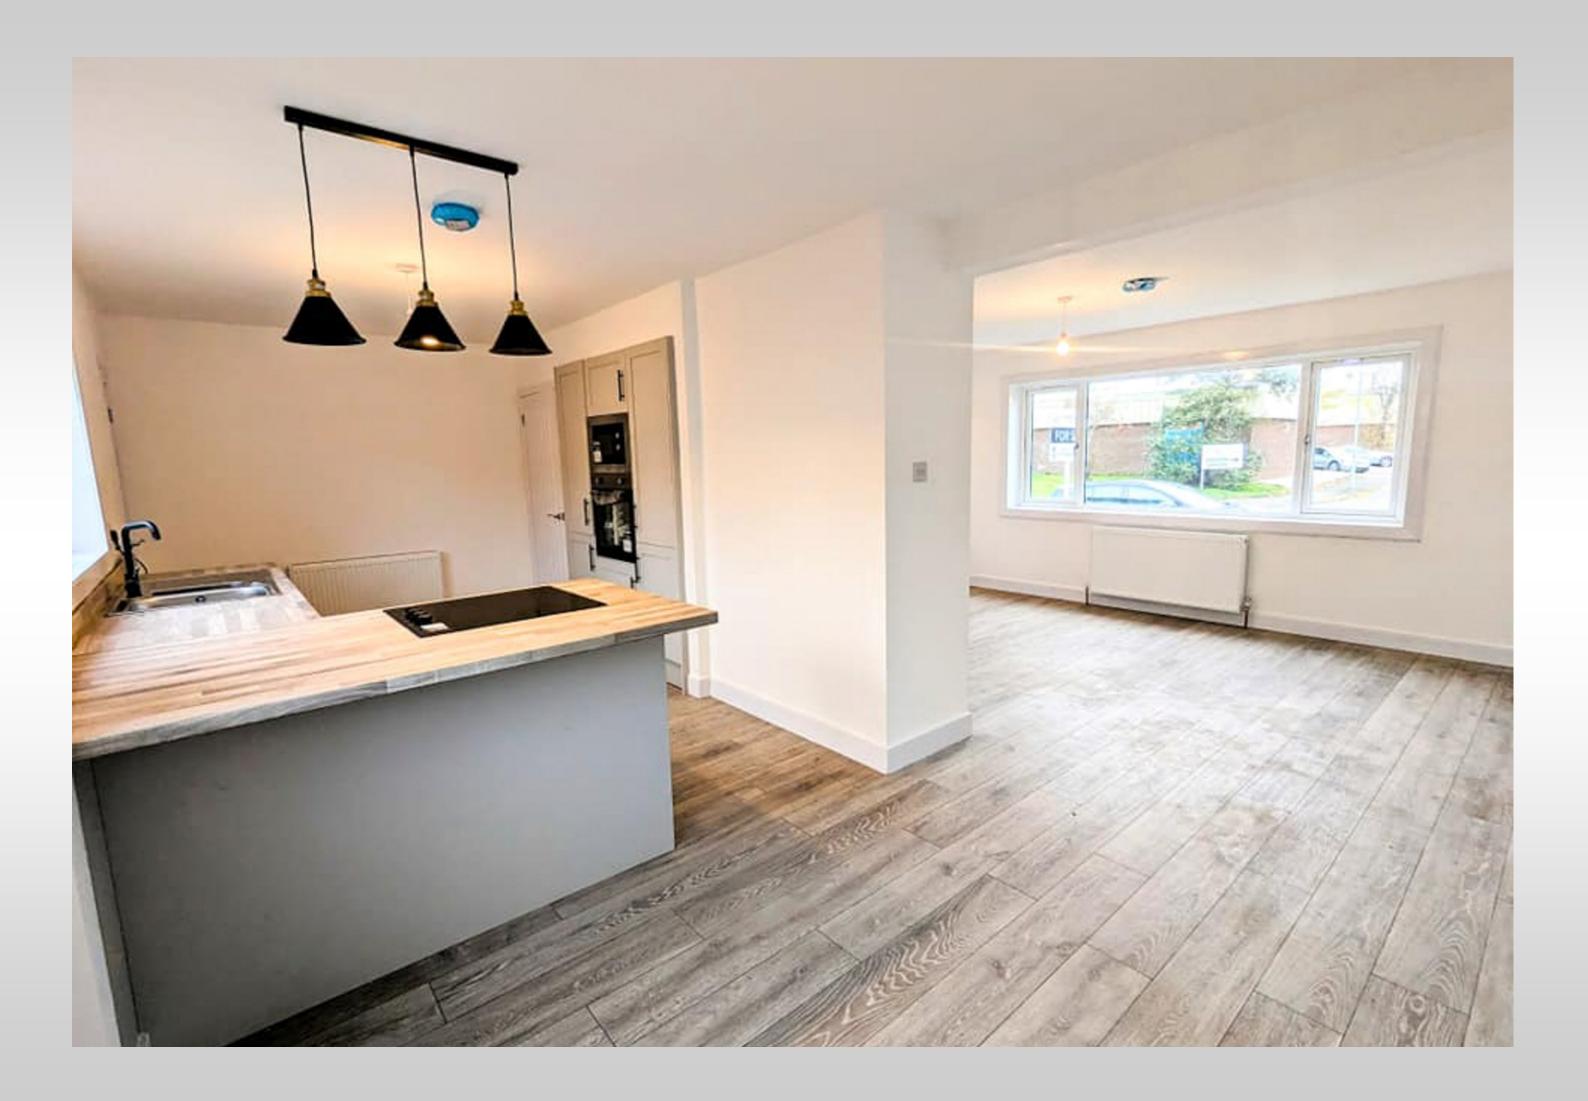

The property has been recently renovated with new windows, internal and external doors, a new central heating system, contemporary fitted kitchen and stylish bathroom, with fresh neutral décor throughout, presenting as a blank canvas for new owners to create their perfect forever home.

The accommodation comprises on the ground floor a bright entrance porch and hallway, a generous lounge which is open plan into the kitchen dining area which has a newly finished fitted kitchen, breakfast bar, integrated appliances and plenty of space for family dining. A carpeted staircase from the hallway leads to the upper level which has 3 bedrooms, all newly decorated and carpeted with integrated storage, and a stylish newly completed family bathroom.