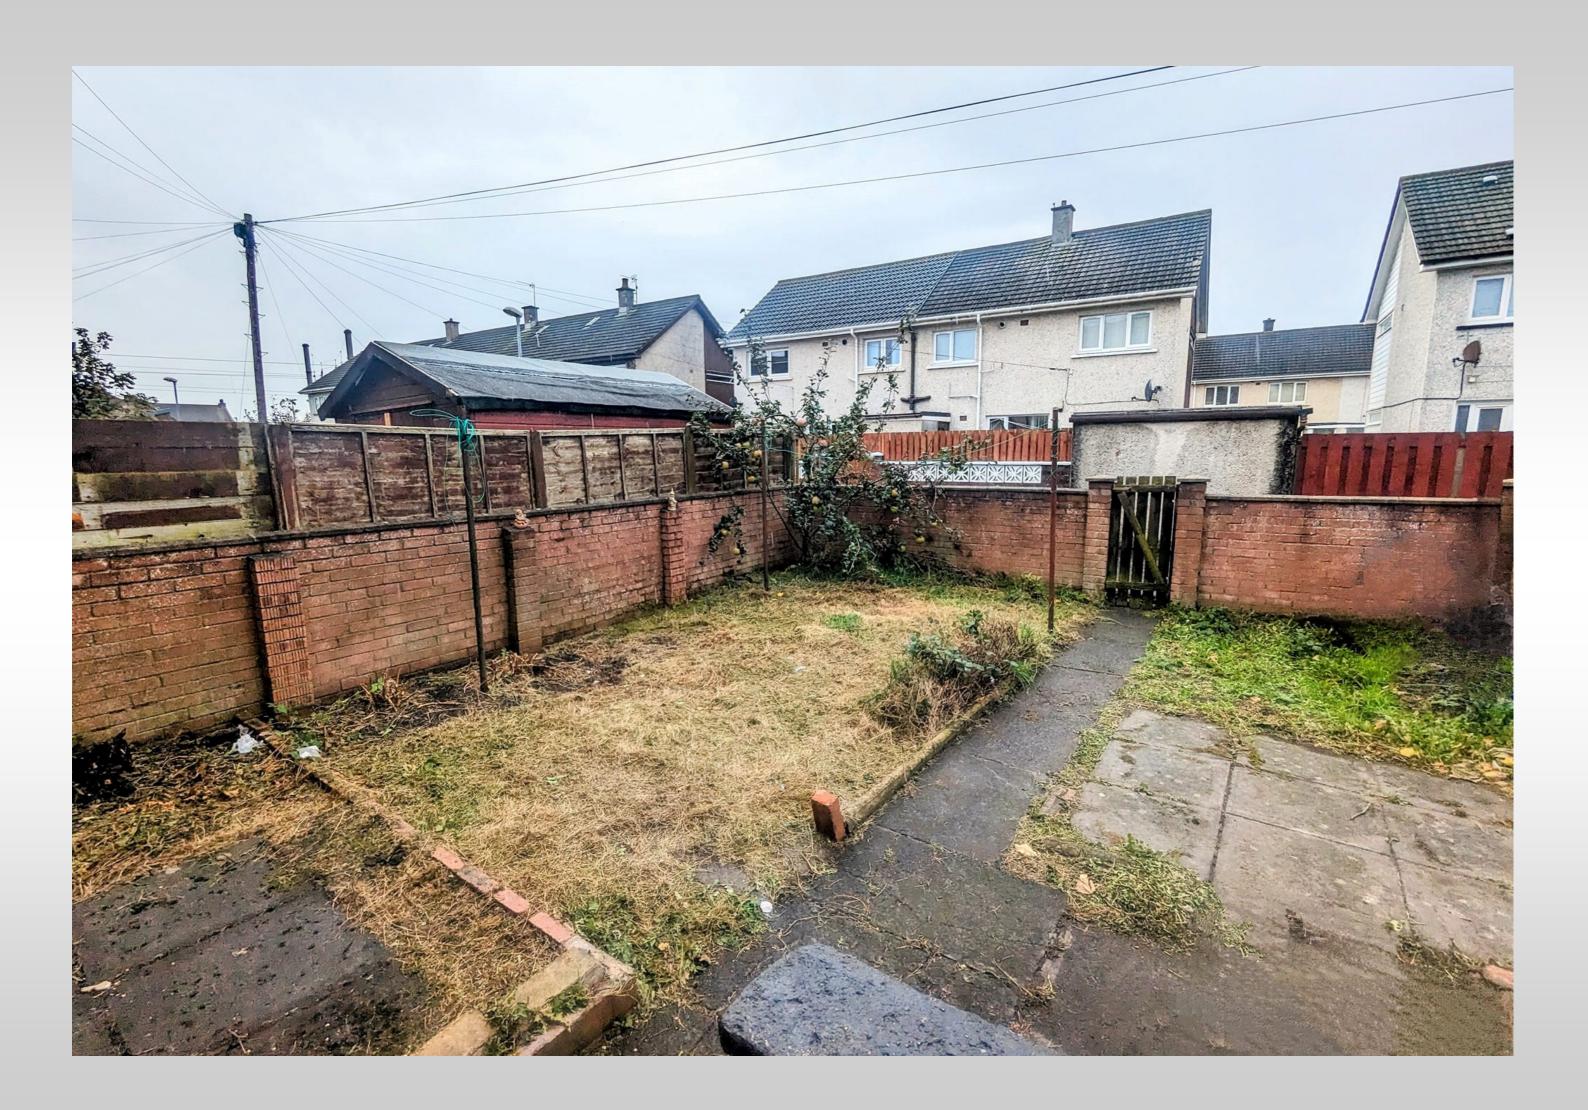

Externally the property is enhanced by enclosed gardens to the front and rear, both with gated access.

Station Road is an excellent location close to all local amenities and transport links. No.22 is an ideal family home which is presented in move-in condition. Viewing advised.