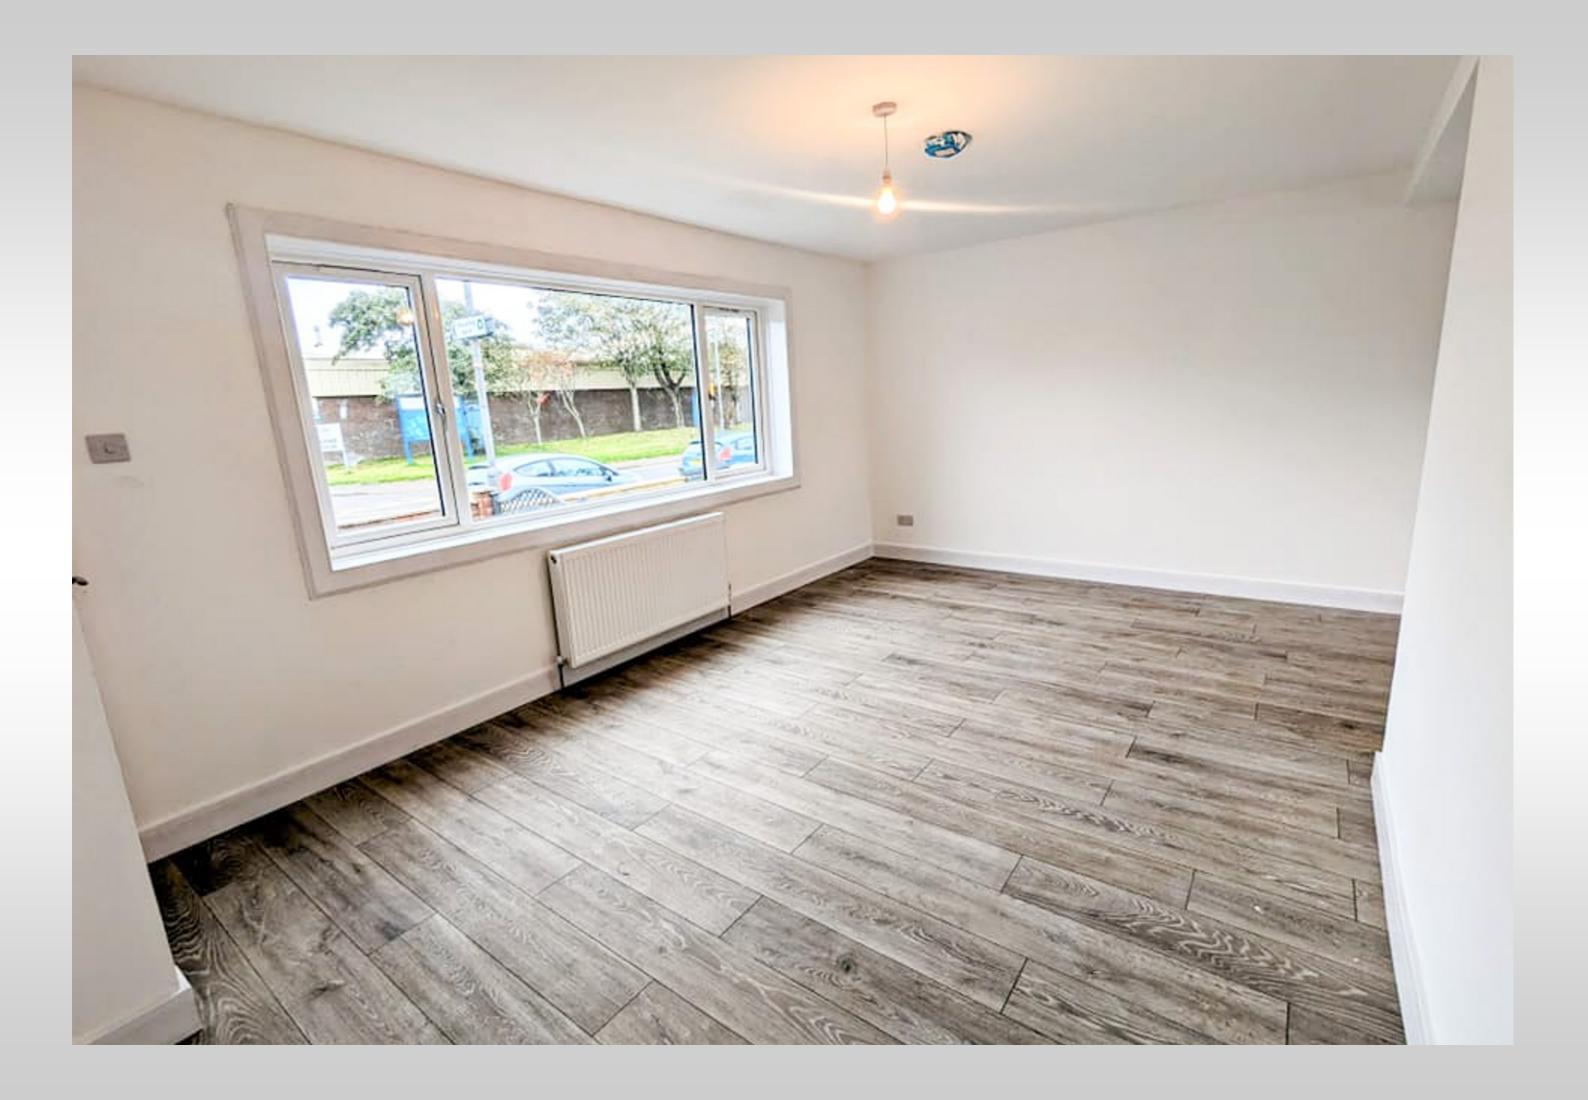

The accommodation comprises on the ground floor a bright entrance porch and hallway, a generous lounge which is open plan into the kitchen dining area which has a newly finished fitted kitchen, breakfast bar, integrated appliances and plenty of space for family dining. A carpeted staircase from the hallway leads to the upper level which has 3 bedrooms, all newly decorated and carpeted with integrated storage, and a stylish newly completed family bathroom.