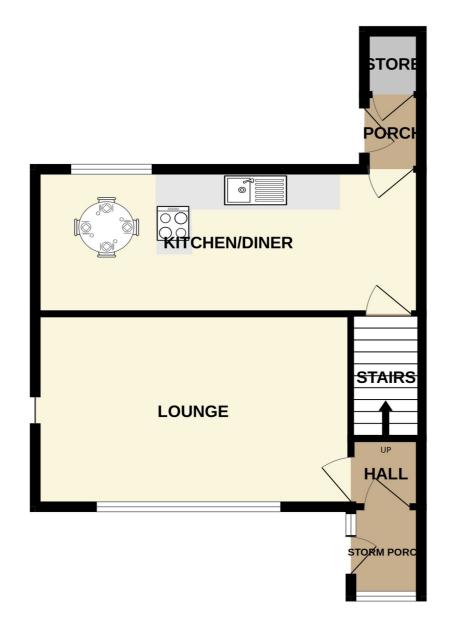

The accommodation comprises on the ground floor a bright entrance porch and hallway, a generous lounge which is open plan into the kitchen dining area which has a newly finished fitted kitchen, breakfast bar, integrated appliances and plenty of space for family dining. A carpeted staircase from the hallway leads to the upper level which has 3 bedrooms, all newly decorated and carpeted with integrated storage, and a stylish newly completed family bathroom.

# 22 Station Road, Stevenston Offers Over £

Whilst every attempt has been made to ensure the accuracy of the floorplan contained here, measurements of doors, windows, rooms and any other items are approximate and no responsibility is taken for any error, omission or mis-statement. This plan is for illustrative purposes only and should be used as such by any prospective purchaser. The services, systems and appliances shown have not been tested and no guarantee as to their operability or efficiency can be given. Made with Metropix ©2023

#### DIMENSIONS:-

| Lounge:        | 4.9 |
|----------------|-----|
| Kitchen Diner: | 6.4 |
| Bedroom 1:     | 3.7 |
| Bedroom 2:     | 3.7 |
| Bedroom 3:     | 3.7 |
| Bathroom:      | 1.9 |