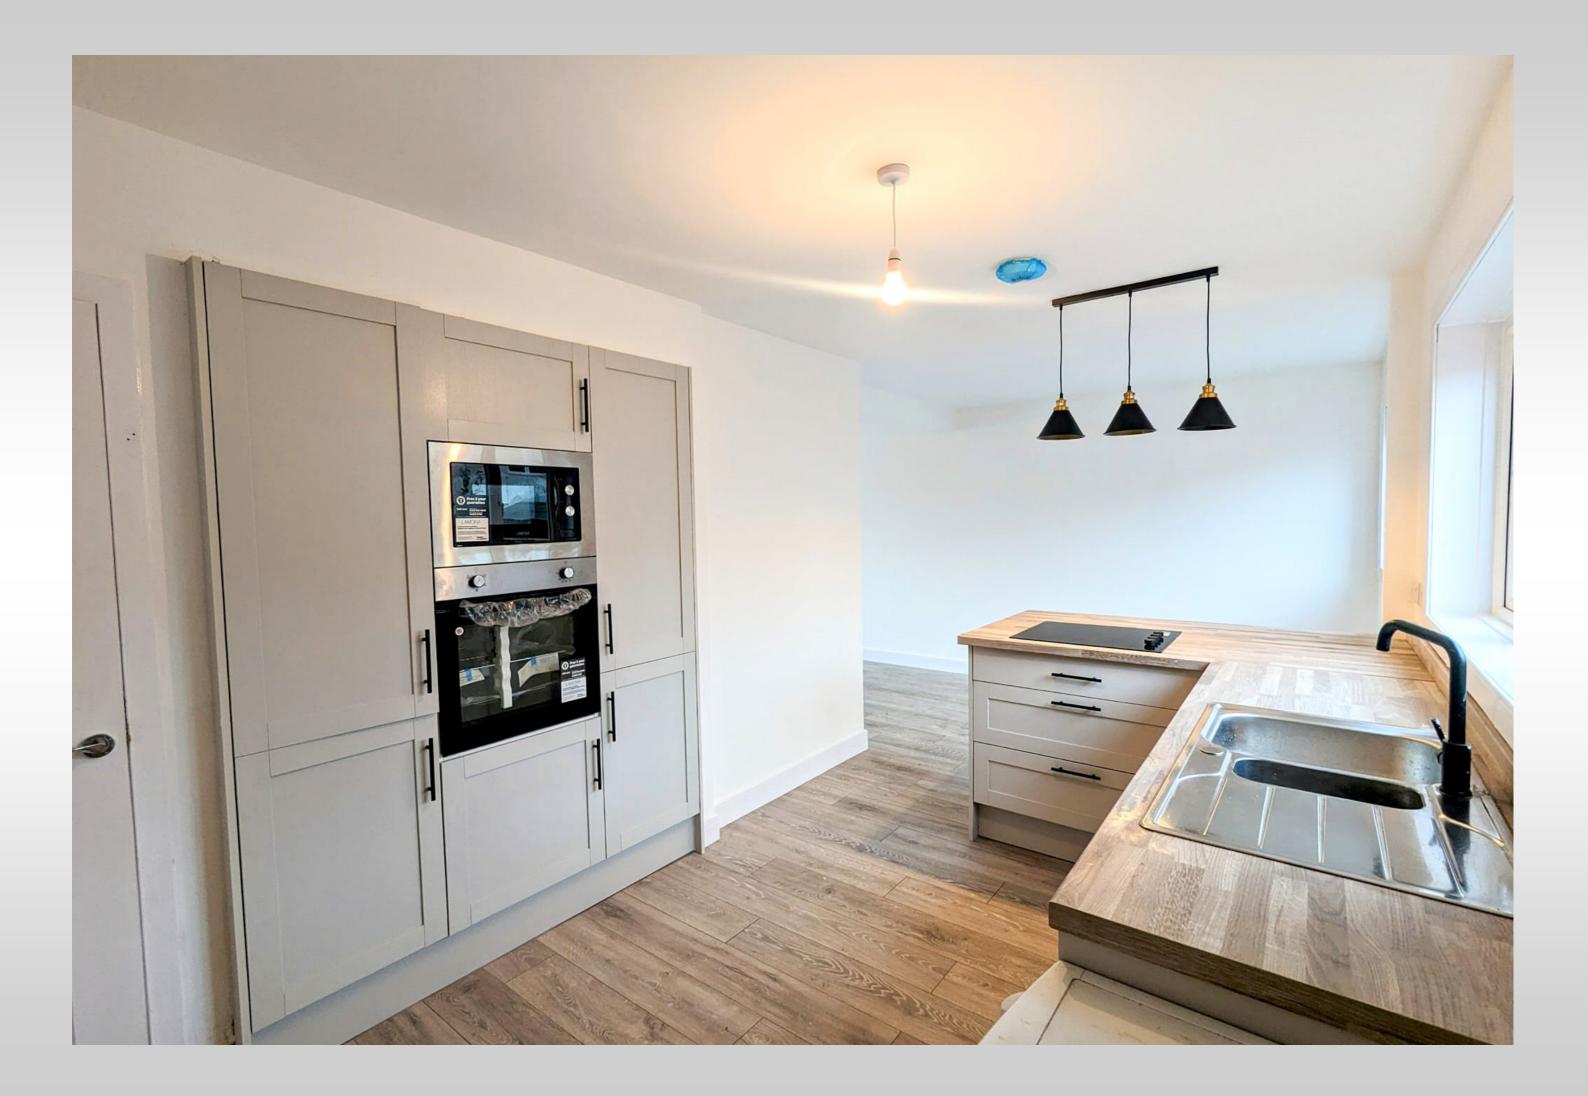

The property has been recently renovated with new windows, internal and external doors, a new central heating system, contemporary fitted kitchen and stylish bathroom, with fresh neutral décor throughout, presenting as a blank canvas for new owners to create their perfect forever home.

The accommodation comprises on the ground floor a bright entrance porch and hallway, a generous lounge which is open plan into the kitchen dining area which has a newly finished fitted kitchen, breakfast bar, integrated appliances and plenty of space for family dining. A carpeted staircase from the hallway leads to the upper level which has 3 bedrooms, all newly decorated and carpeted with integrated storage, and a stylish newly completed family bathroom.