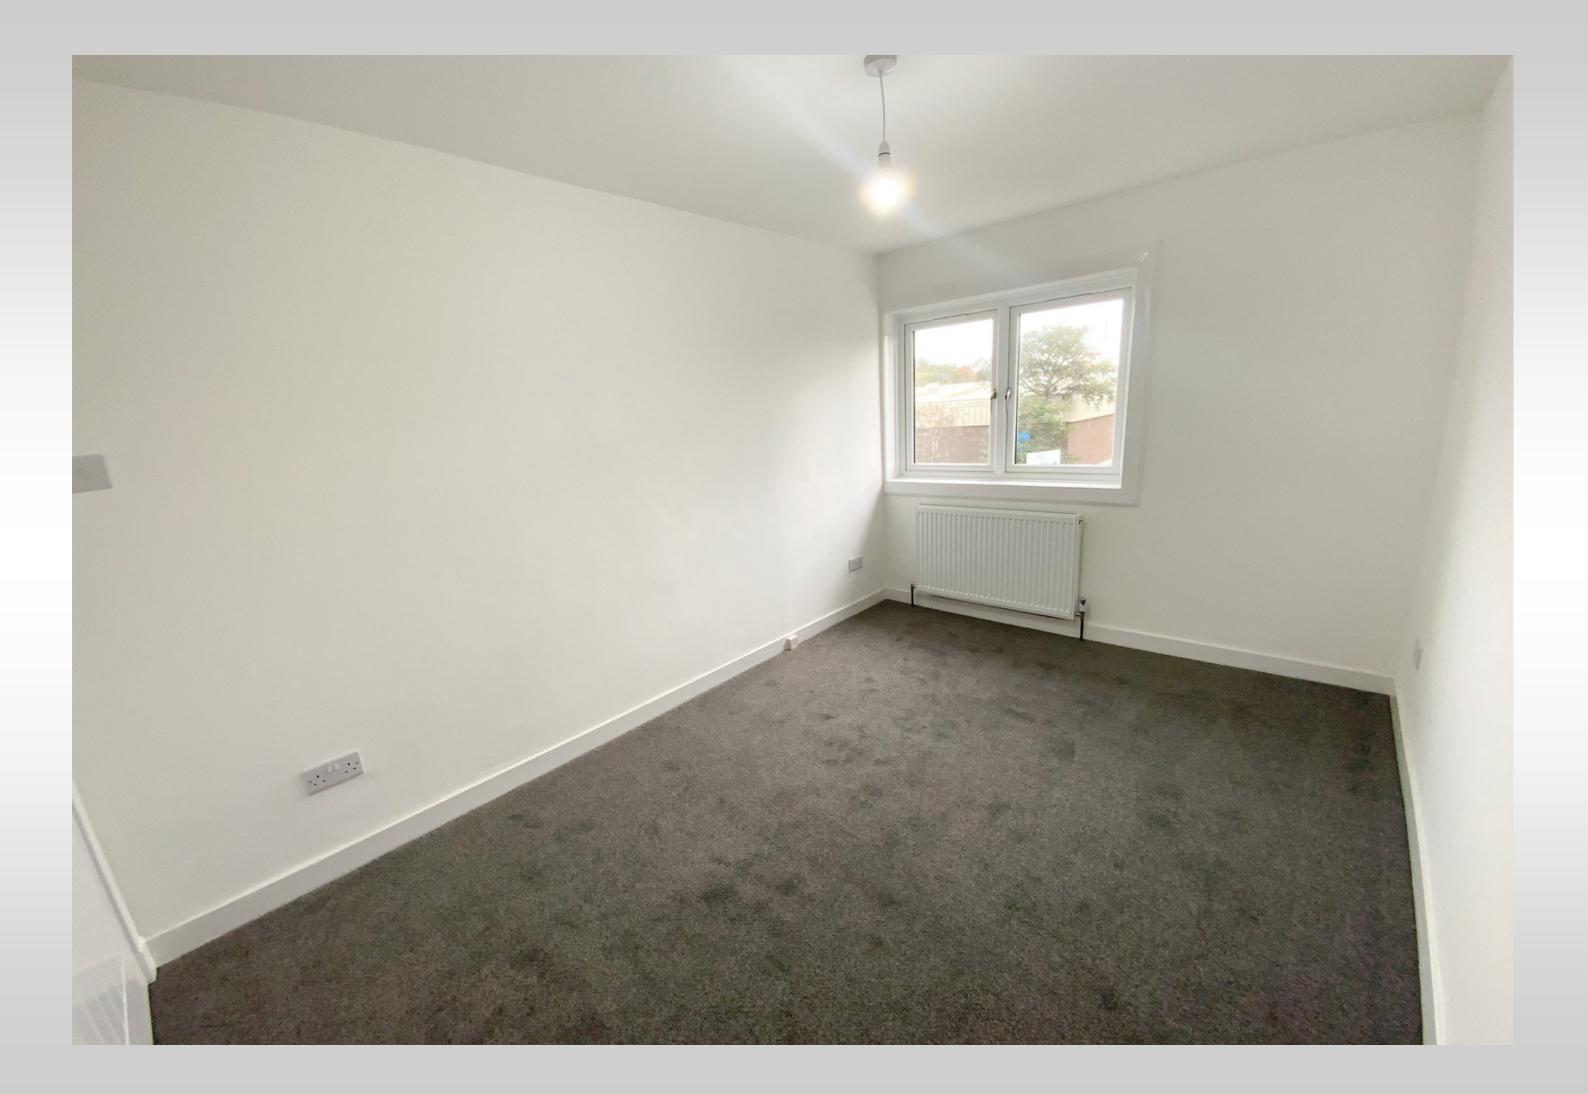

The accommodation comprises on the ground floor a bright entrance porch and hallway, a generous lounge which is open plan into the kitchen dining area which has a newly finished fitted kitchen, breakfast bar, integrated appliances and plenty of space for family dining. A carpeted staircase from the hallway leads to the upper level which has 3 bedrooms, all newly decorated and carpeted with integrated storage, and a stylish newly completed family bathroom.

#### DIMENSIONS:-

| Lounge:        | 4.9 |
|----------------|-----|
| Kitchen Diner: | 6.4 |
| Bedroom 1:     | 3.7 |
| Bedroom 2:     | 3.7 |
| Bedroom 3:     | 3.7 |
| Bathroom:      | 1.9 |