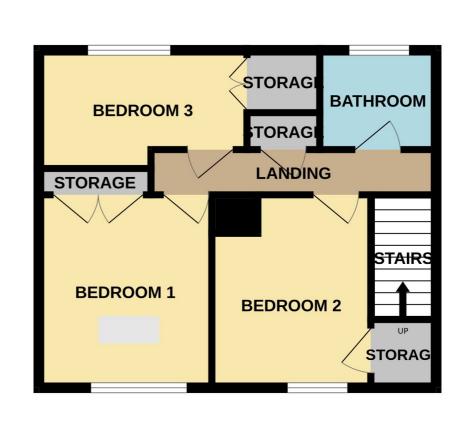

The accommodation comprises on the ground floor a bright entrance porch and hallway, a generous lounge which is open plan into the kitchen dining area which has a newly finished fitted kitchen, breakfast bar, integrated appliances and plenty of space for family dining. A carpeted staircase from the hallway leads to the upper level which has 3 bedrooms, all newly decorated and carpeted with integrated storage, and a stylish newly completed family bathroom.

# 22 Station Road, Stevenston Offers Over £

Whilst every attempt has been made to ensure the accuracy of the floorplan contained here, measurements of doors, windows, rooms and any other items are approximate and no responsibility is taken for any error, omission or mis-statement. This plan is for illustrative purposes only and should be used as such by any prospective purchaser. The services, systems and appliances shown have not been tested and no guarantee as to their operability or efficiency can be given. Made with Metropix ©2023

#### DIMENSIONS:-

| Lounge:        | 4.9 |
|----------------|-----|
| Kitchen Diner: | 6.4 |
| Bedroom 1:     | 3.7 |
| Bedroom 2:     | 3.7 |
| Bedroom 3:     | 3.7 |
| Bathroom:      | 1.9 |