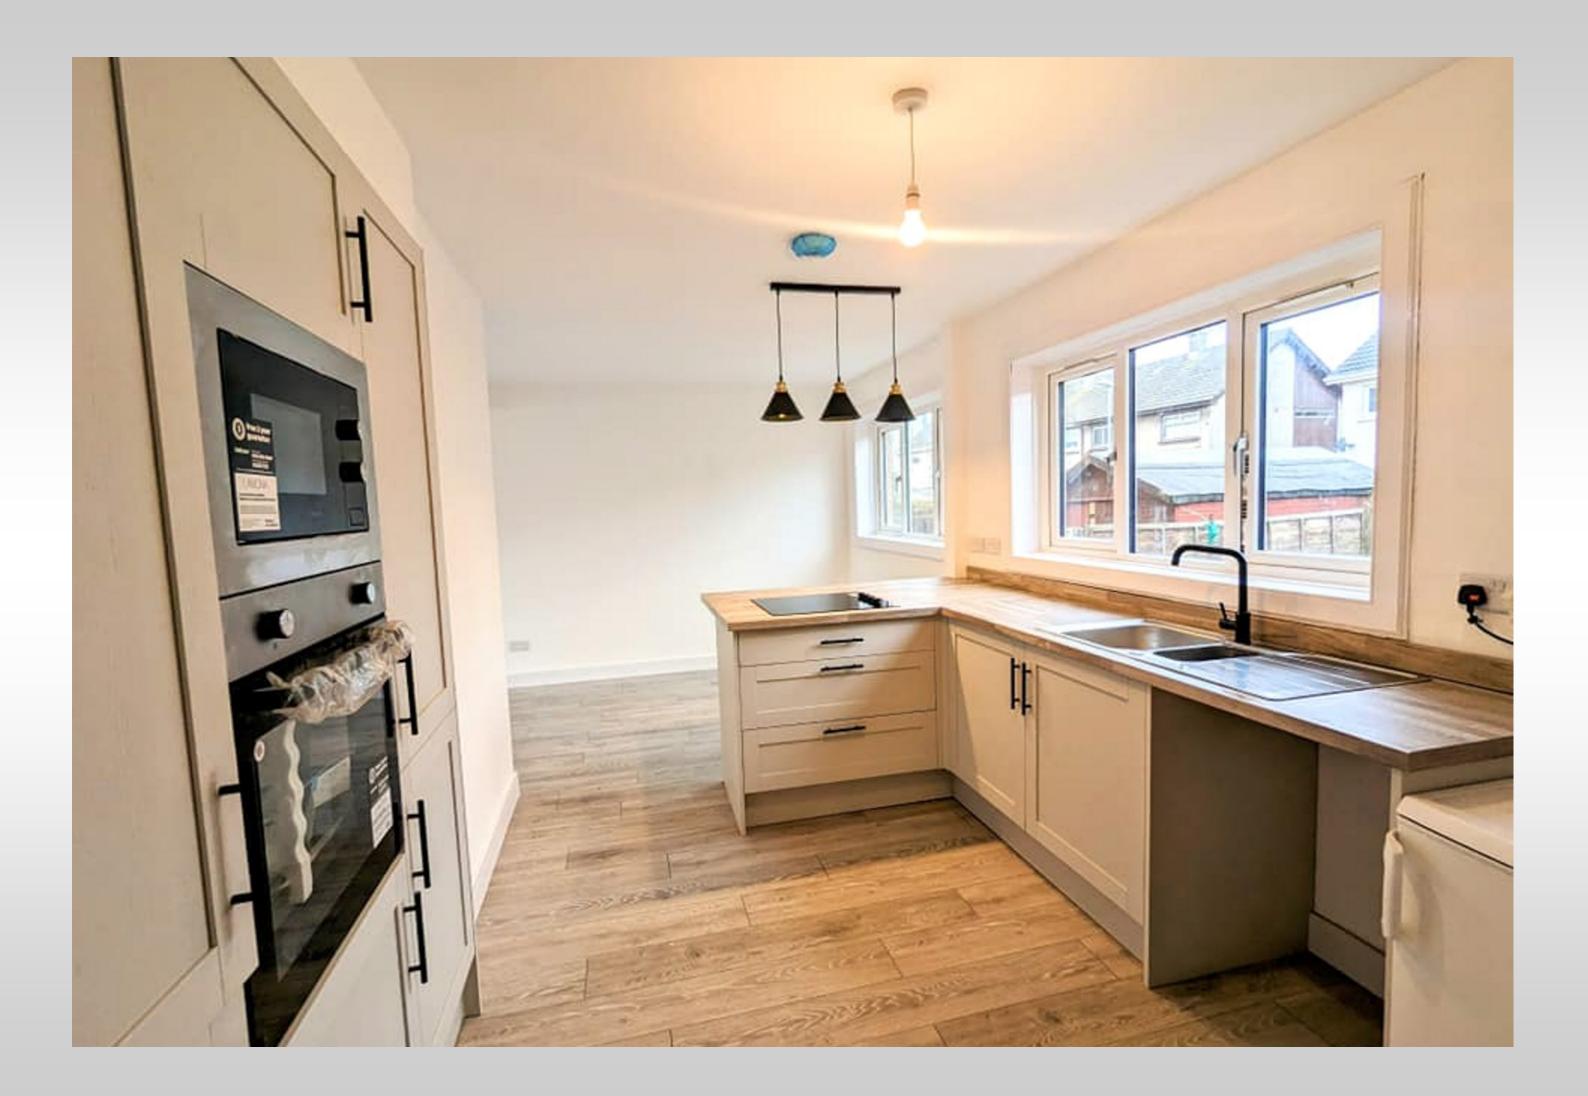

The property has been recently renovated with new windows, internal and external doors, a new central heating system, contemporary fitted kitchen and stylish bathroom, with fresh neutral décor throughout, presenting as a blank canvas for new owners to create their perfect forever home.

The accommodation comprises on the ground floor a bright entrance porch and hallway, a generous lounge which is open plan into the kitchen dining area which has a newly finished fitted kitchen, breakfast bar, integrated appliances and plenty of space for family dining. A carpeted staircase from the hallway leads to the upper level which has 3 bedrooms, all newly decorated and carpeted with integrated storage, and a stylish newly completed family bathroom.