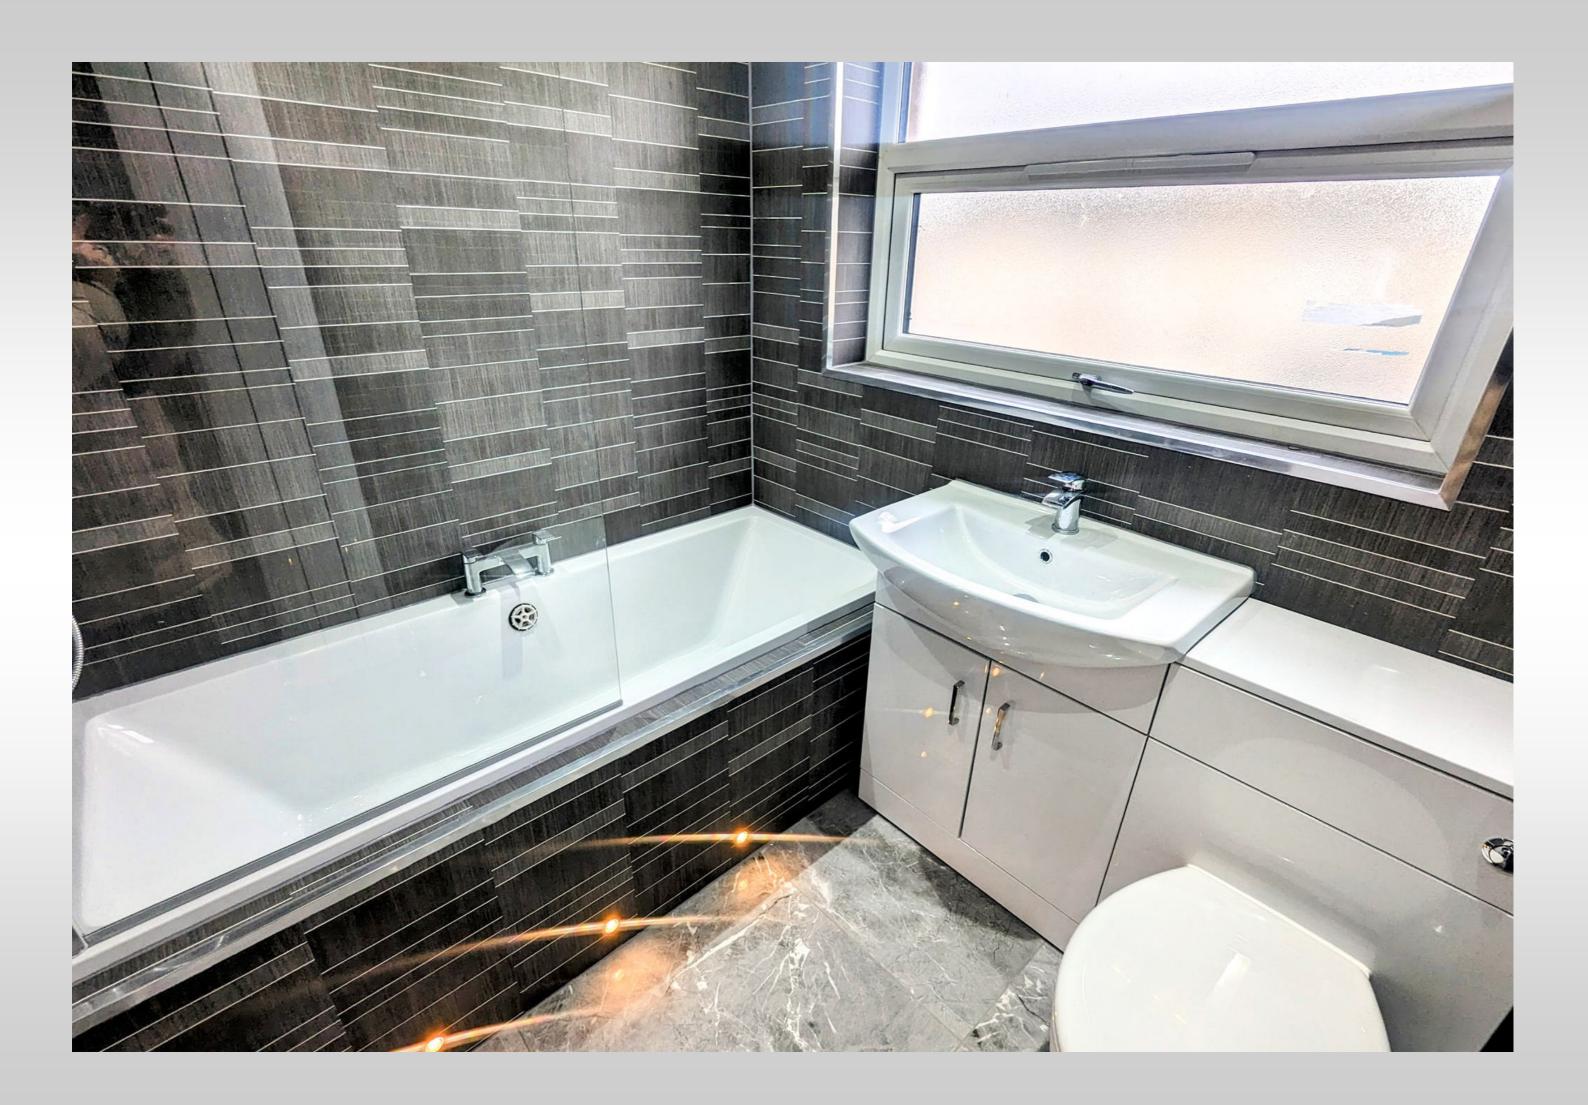

The property has been recently renovated with new windows, internal and external doors, a new central heating system, contemporary fitted kitchen and stylish bathroom, with fresh neutral décor throughout, presenting as a blank canvas for new owners to create their perfect forever home.

The accommodation comprises on the ground floor a bright entrance porch and hallway, a generous lounge which is open plan into the kitchen dining area which has a newly finished fitted kitchen, breakfast bar, integrated appliances and plenty of space for family dining. A carpeted staircase from the hallway leads to the upper level which has 3 bedrooms, all newly decorated and carpeted with integrated storage, and a stylish newly completed family bathroom.