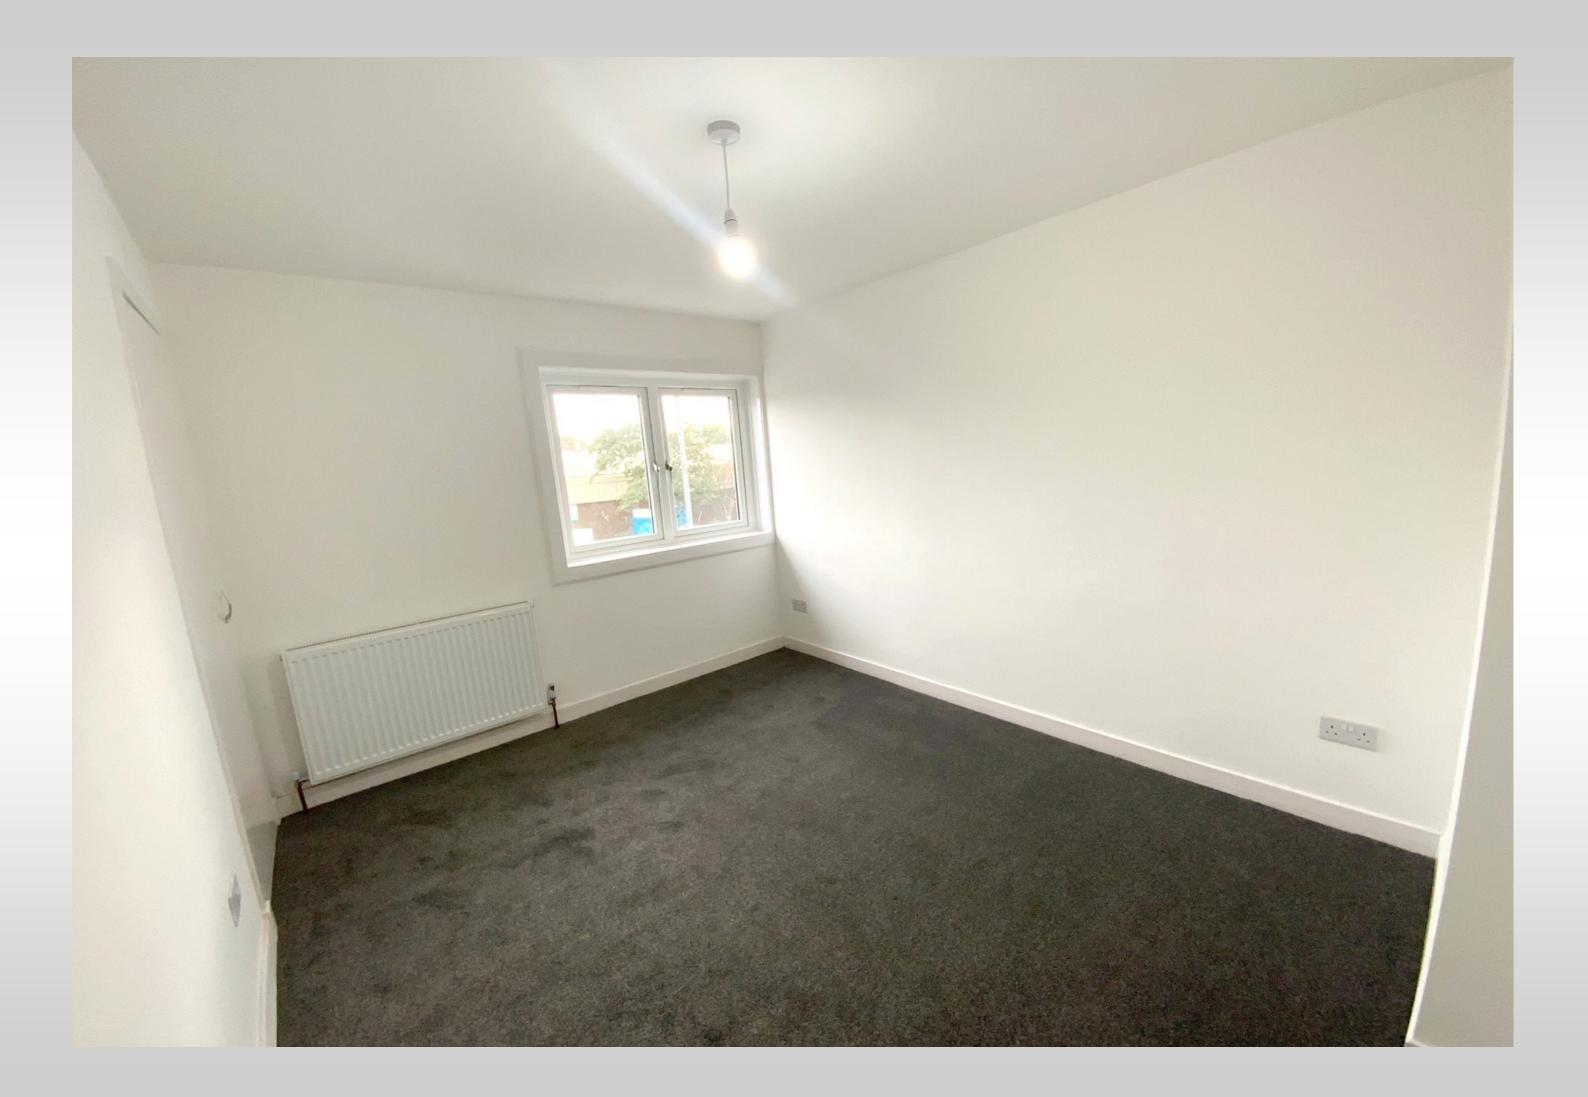

The accommodation comprises on the ground floor a bright entrance porch and hallway, a generous lounge which is open plan into the kitchen dining area which has a newly finished fitted kitchen, breakfast bar, integrated appliances and plenty of space for family dining. A carpeted staircase from the hallway leads to the upper level which has 3 bedrooms, all newly decorated and carpeted with integrated storage, and a stylish newly completed family bathroom.

#### DIMENSIONS:-

| Lounge:        | 4.9 |
|----------------|-----|
| Kitchen Diner: | 6.4 |
| Bedroom 1:     | 3.7 |
| Bedroom 2:     | 3.7 |
| Bedroom 3:     | 3.7 |
| Bathroom:      | 1.9 |