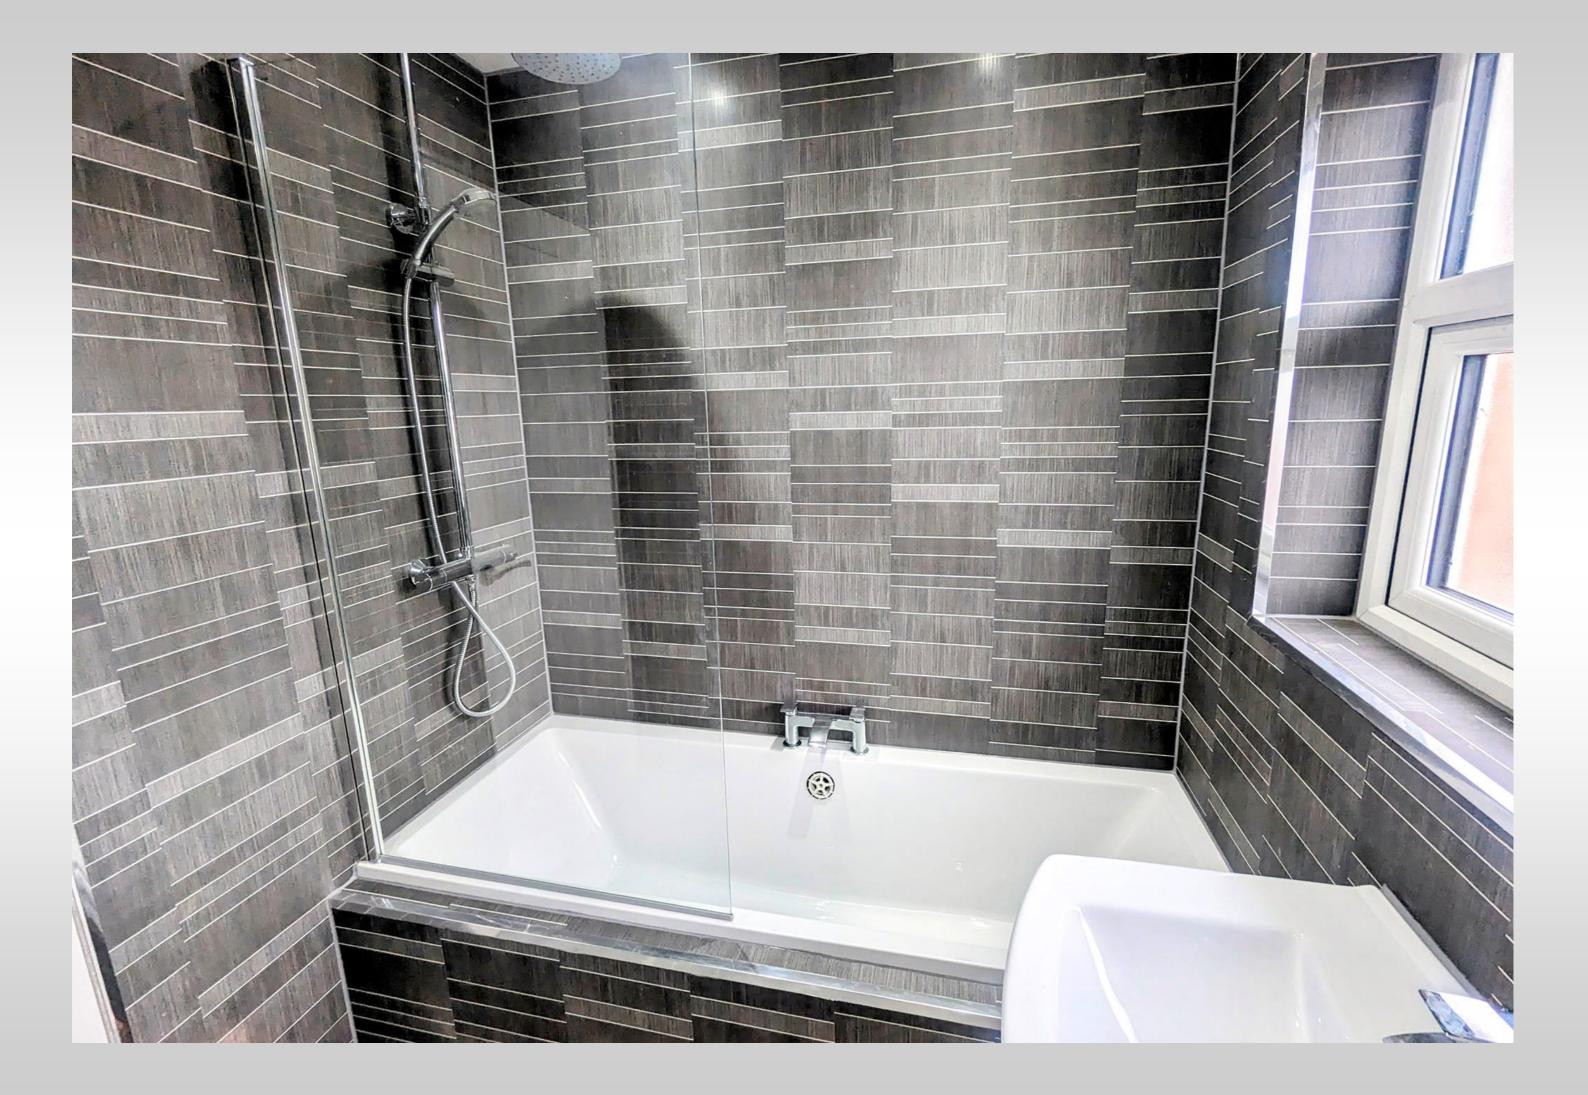

The property has been recently renovated with new windows, internal and external doors, a new central heating system, contemporary fitted kitchen and stylish bathroom, with fresh neutral décor throughout, presenting as a blank canvas for new owners to create their perfect forever home.

The accommodation comprises on the ground floor a bright entrance porch and hallway, a generous lounge which is open plan into the kitchen dining area which has a newly finished fitted kitchen, breakfast bar, integrated appliances and plenty of space for family dining. A carpeted staircase from the hallway leads to the upper level which has 3 bedrooms, all newly decorated and carpeted with integrated storage, and a stylish newly completed family bathroom.