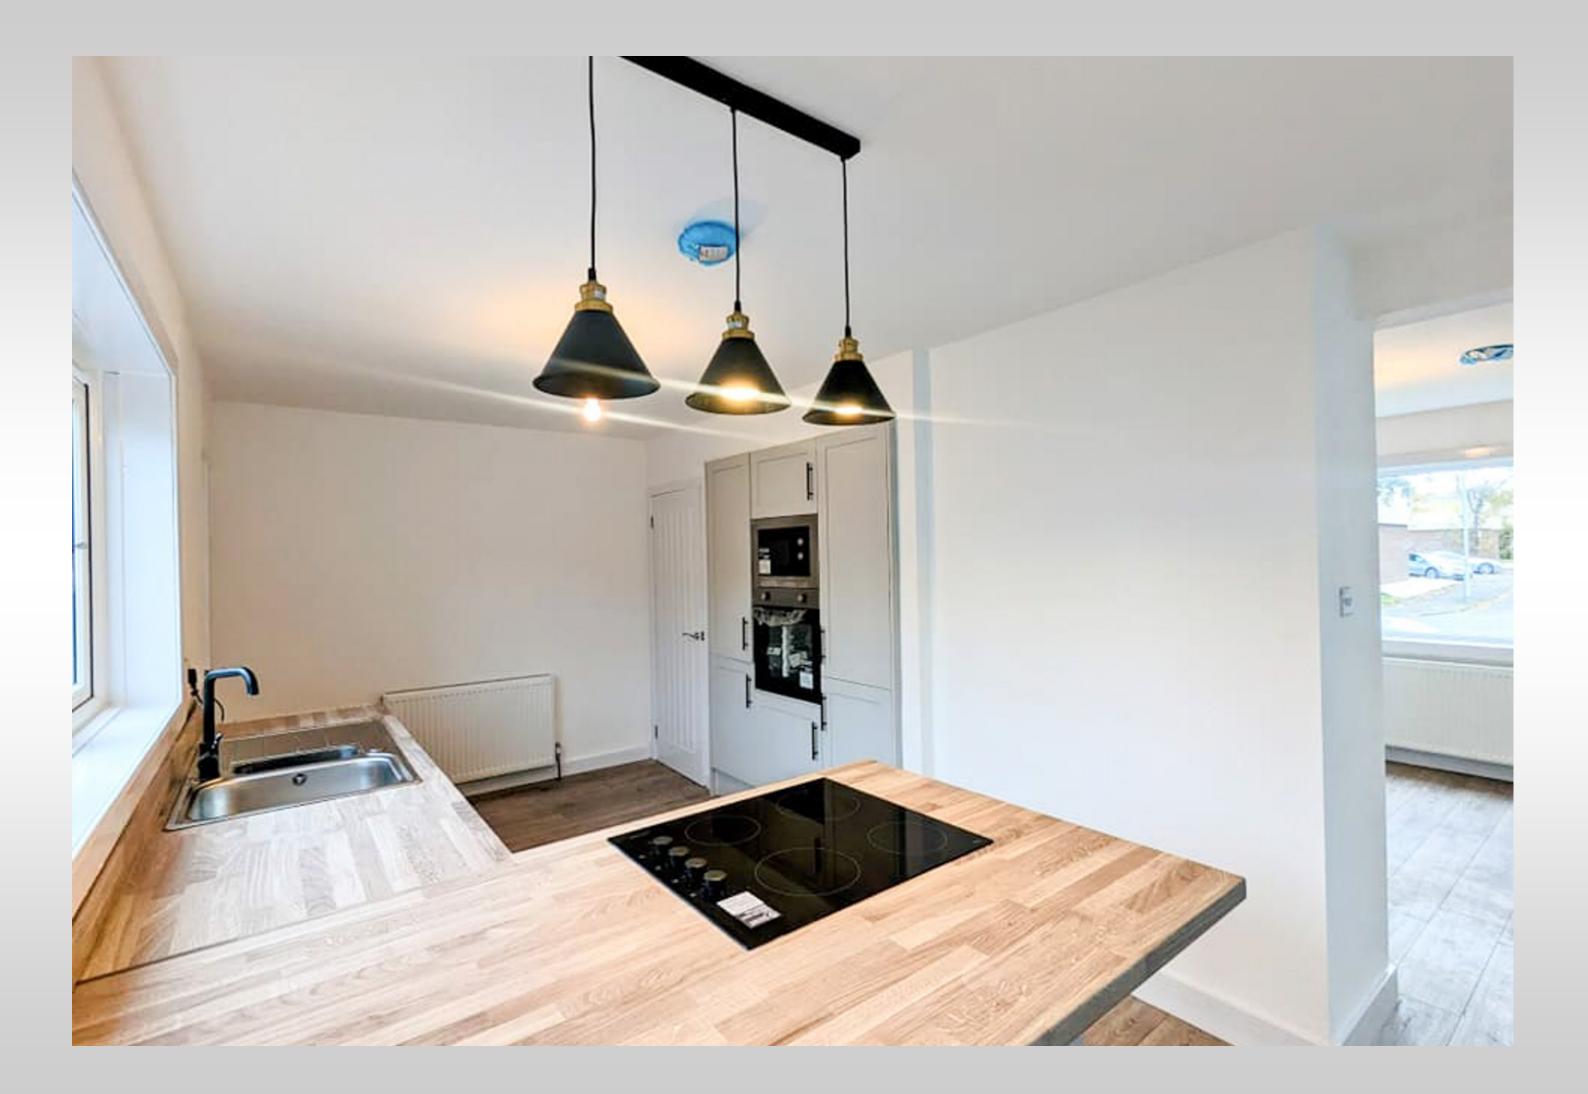

The property has been recently renovated with new windows, internal and external doors, a new central heating system, contemporary fitted kitchen and stylish bathroom, with fresh neutral décor throughout, presenting as a blank canvas for new owners to create their perfect forever home.

The accommodation comprises on the ground floor a bright entrance porch and hallway, a generous lounge which is open plan into the kitchen dining area which has a newly finished fitted kitchen, breakfast bar, integrated appliances and plenty of space for family dining. A carpeted staircase from the hallway leads to the upper level which has 3 bedrooms, all newly decorated and carpeted with integrated storage, and a stylish newly completed family bathroom.