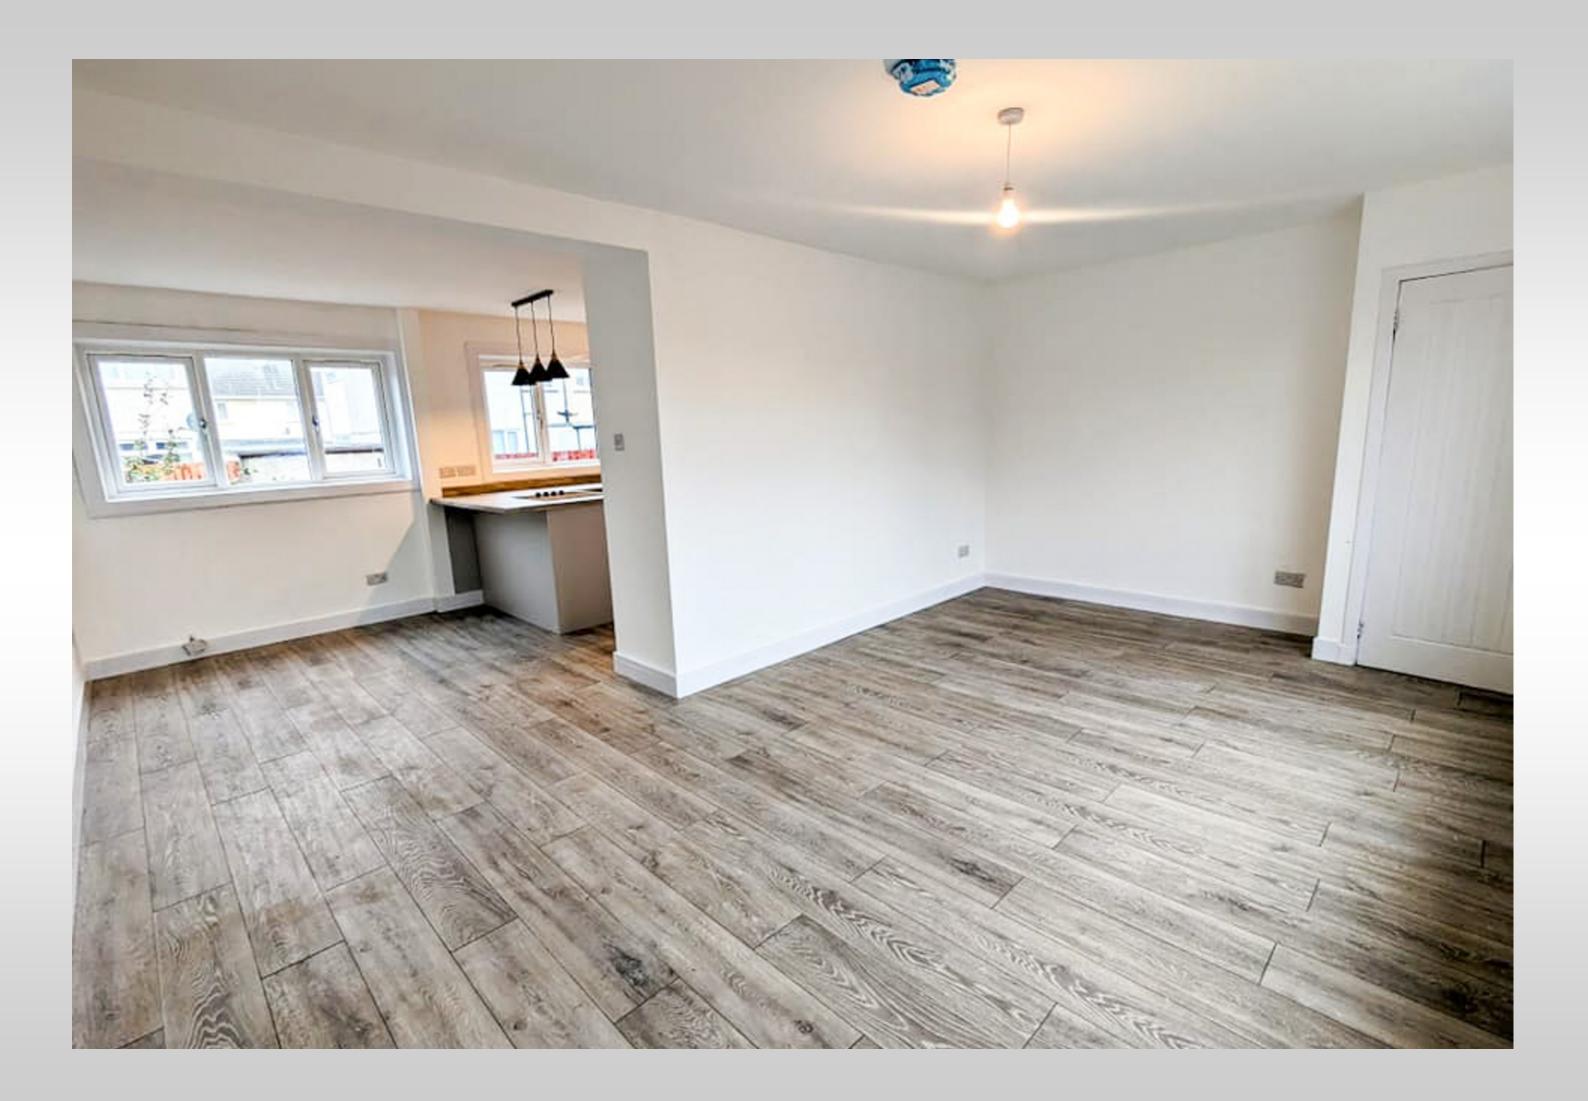

The property has been recently renovated with new windows, internal and external doors, a new central heating system, contemporary fitted kitchen and stylish bathroom, with fresh neutral décor throughout, presenting as a blank canvas for new owners to create their perfect forever home.

The accommodation comprises on the ground floor a bright entrance porch and hallway, a generous lounge which is open plan into the kitchen dining area which has a newly finished fitted kitchen, breakfast bar, integrated appliances and plenty of space for family dining. A carpeted staircase from the hallway leads to the upper level which has 3 bedrooms, all newly decorated and carpeted with integrated storage, and a stylish newly completed family bathroom.