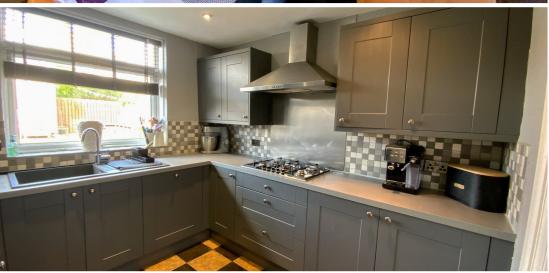

The generous family accommodation comprises on the ground floor a welcoming entrance hallway which offers understair storage space, a large lounge diner which enjoys dual aspects providing the room with an abundance of natural light, a newly completed modern kitchen, a separate utility room and a downstairs WC. An open staircase from the hallway leads to the upper accommodation being 3 bedrooms, all with integrated storage and a freshly finished contemporary shower room.