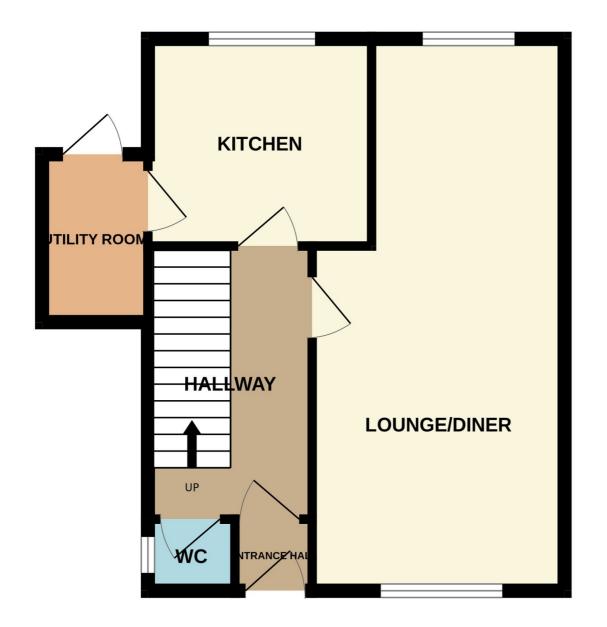

The generous family accommodation comprises on the ground floor a welcoming entrance hallway which offers understair storage space, a large lounge diner which enjoys dual aspects providing the room with an abundance of natural light, a newly completed modern kitchen, a separate utility room and a downstairs WC. An open staircase from the hallway leads to the upper accommodation being 3 bedrooms, all with integrated storage and a freshly finished contemporary shower room.

#### **DIMENSIONS:-**

8.07 x 3.22 m Lounge Diner: Kitchen: 2.88 x 2.71 m Utility Room: 2.10 x 1.35 m Downstairs WC: 1.46 x 1.09 m Bedroom 1: 4.10 x 3.40 m Bedroom 2: 3.87 x 3.34 m Bedroom 3: 2.57 x 2.56 m Shower Room: 1.92 x 1.80 m