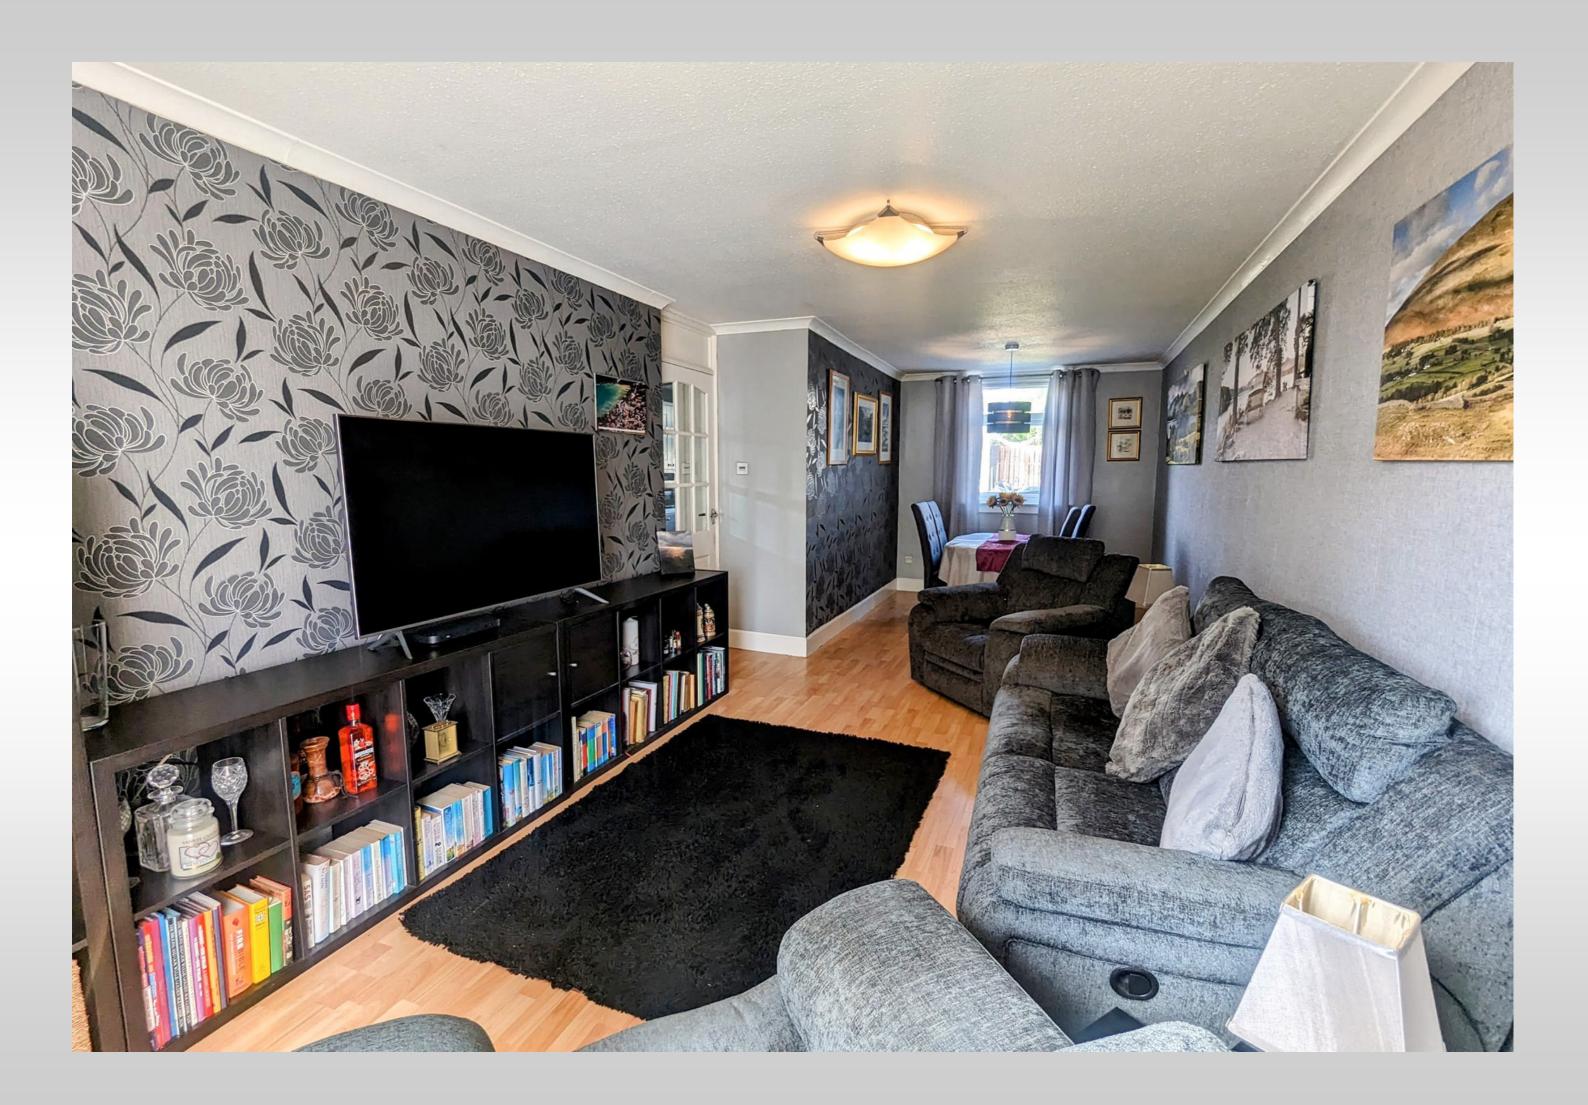

The generous family accommodation comprises on the ground floor a welcoming entrance hallway which offers understair storage space, a large lounge diner which enjoys dual aspects providing the room with an abundance of natural light, a newly completed modern kitchen, a separate utility room and a downstairs WC. An open staircase from the hallway leads to the upper accommodation being 3 bedrooms, all with integrated storage and a freshly finished contemporary shower room.