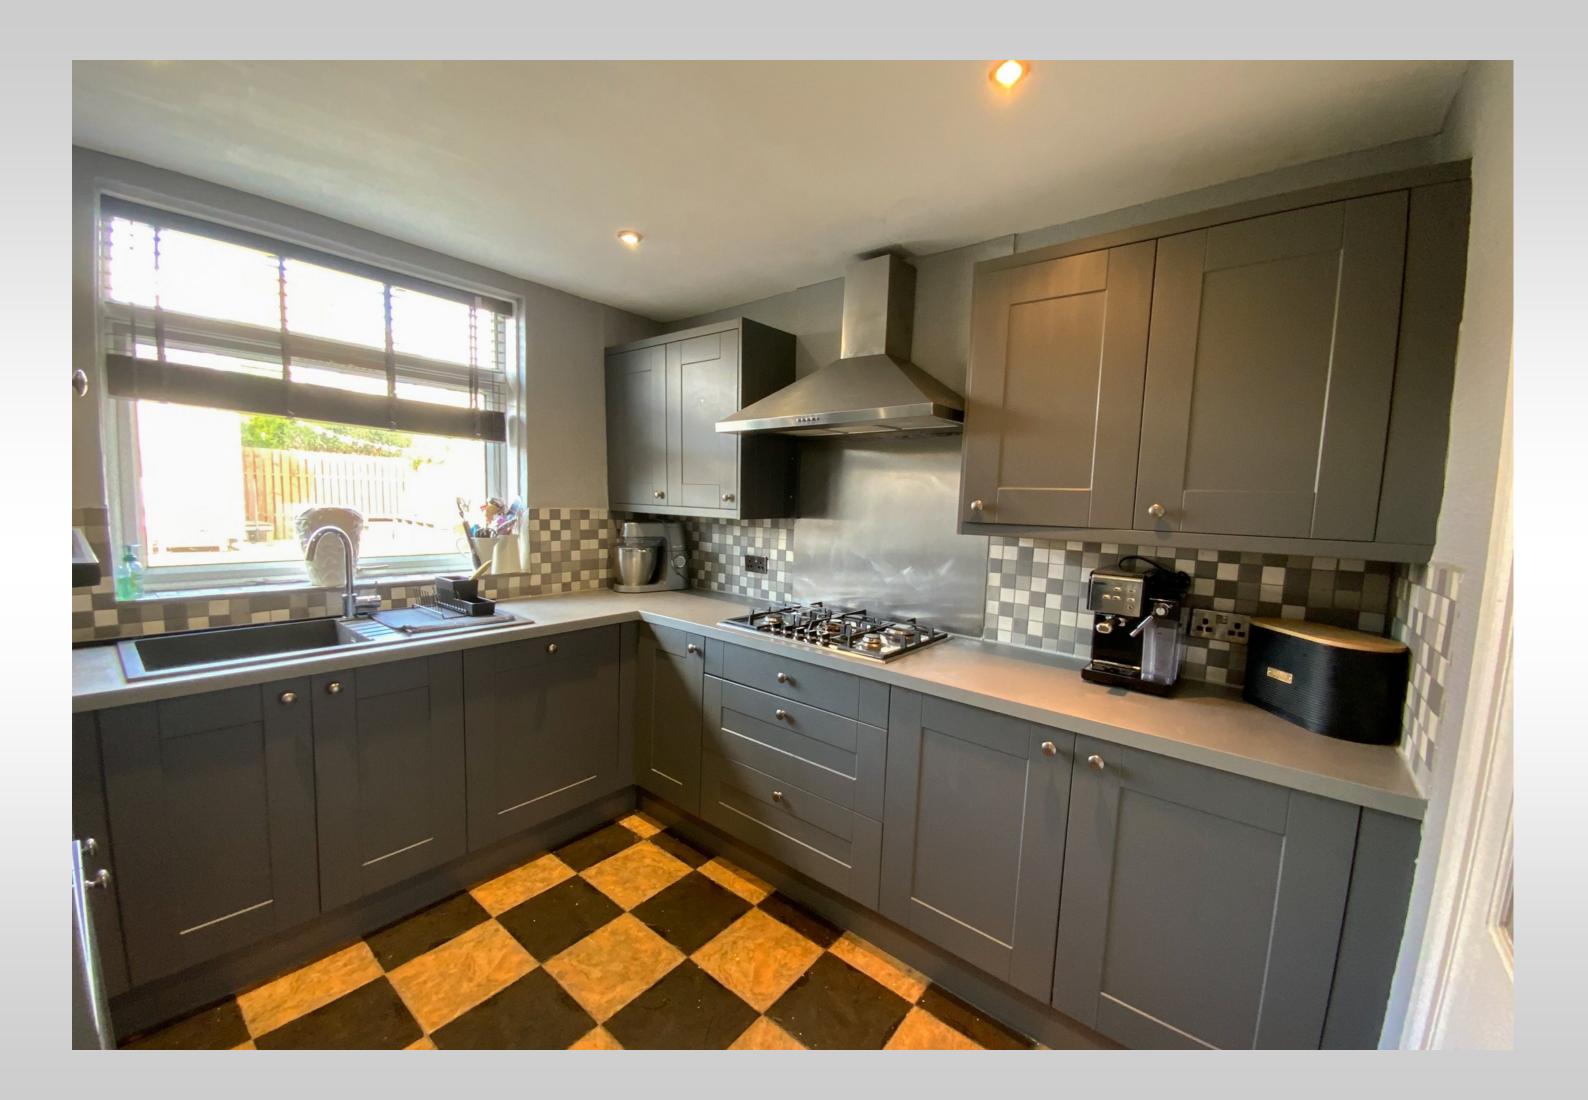

The generous family accommodation comprises on the ground floor a welcoming entrance hallway which offers understair storage space, a large lounge diner which enjoys dual aspects providing the room with an abundance of natural light, a newly completed modern kitchen, a separate utility room and a downstairs WC. An open staircase from the hallway leads to the upper accommodation being 3 bedrooms, all with integrated storage and a freshly finished contemporary shower room.