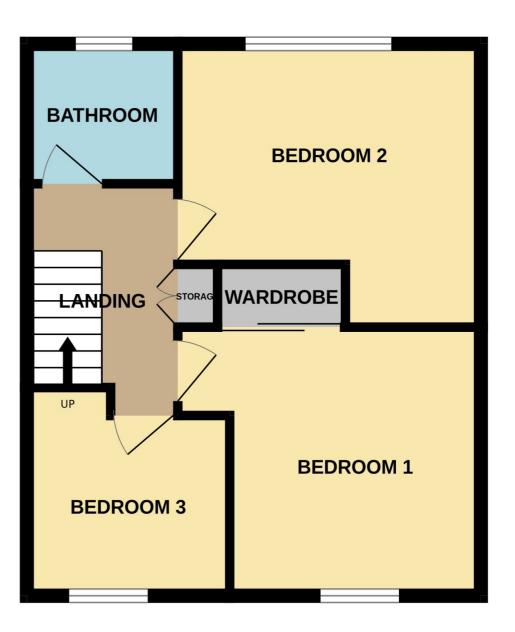

The generous family accommodation comprises on the ground floor a welcoming entrance hallway which offers understair storage space, a large lounge diner which enjoys dual aspects providing the room with an abundance of natural light, a newly completed modern kitchen, a separate utility room and a downstairs WC. An open staircase from the hallway leads to the upper accommodation being 3 bedrooms, all with integrated storage and a freshly finished contemporary shower room.

#### **DIMENSIONS:-**

8.07 x 3.22 m Lounge Diner: Kitchen: 2.88 x 2.71 m Utility Room: 2.10 x 1.35 m Downstairs WC: 1.46 x 1.09 m Bedroom 1: 4.10 x 3.40 m Bedroom 2: 3.87 x 3.34 m Bedroom 3: 2.57 x 2.56 m Shower Room: 1.92 x 1.80 m