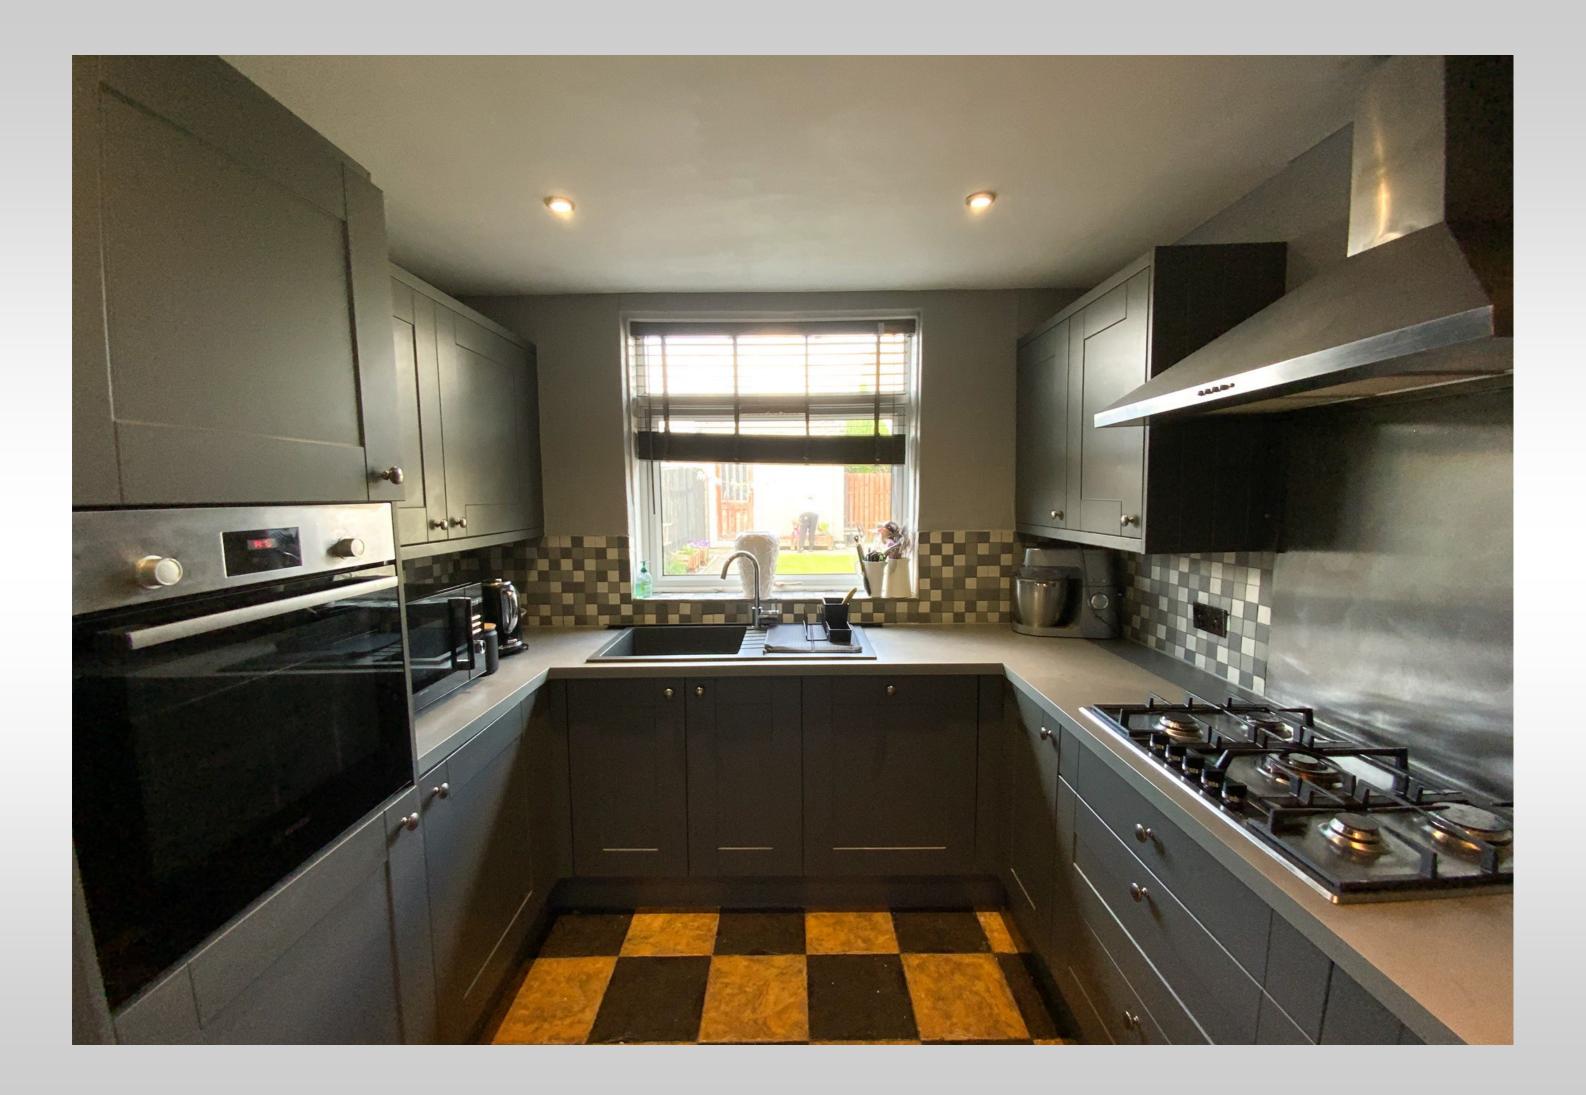

The generous family accommodation comprises on the ground floor a welcoming entrance hallway which offers understair storage space, a large lounge diner which enjoys dual aspects providing the room with an abundance of natural light, a newly completed modern kitchen, a separate utility room and a downstairs WC. An open staircase from the hallway leads to the upper accommodation being 3 bedrooms, all with integrated storage and a freshly finished contemporary shower room.