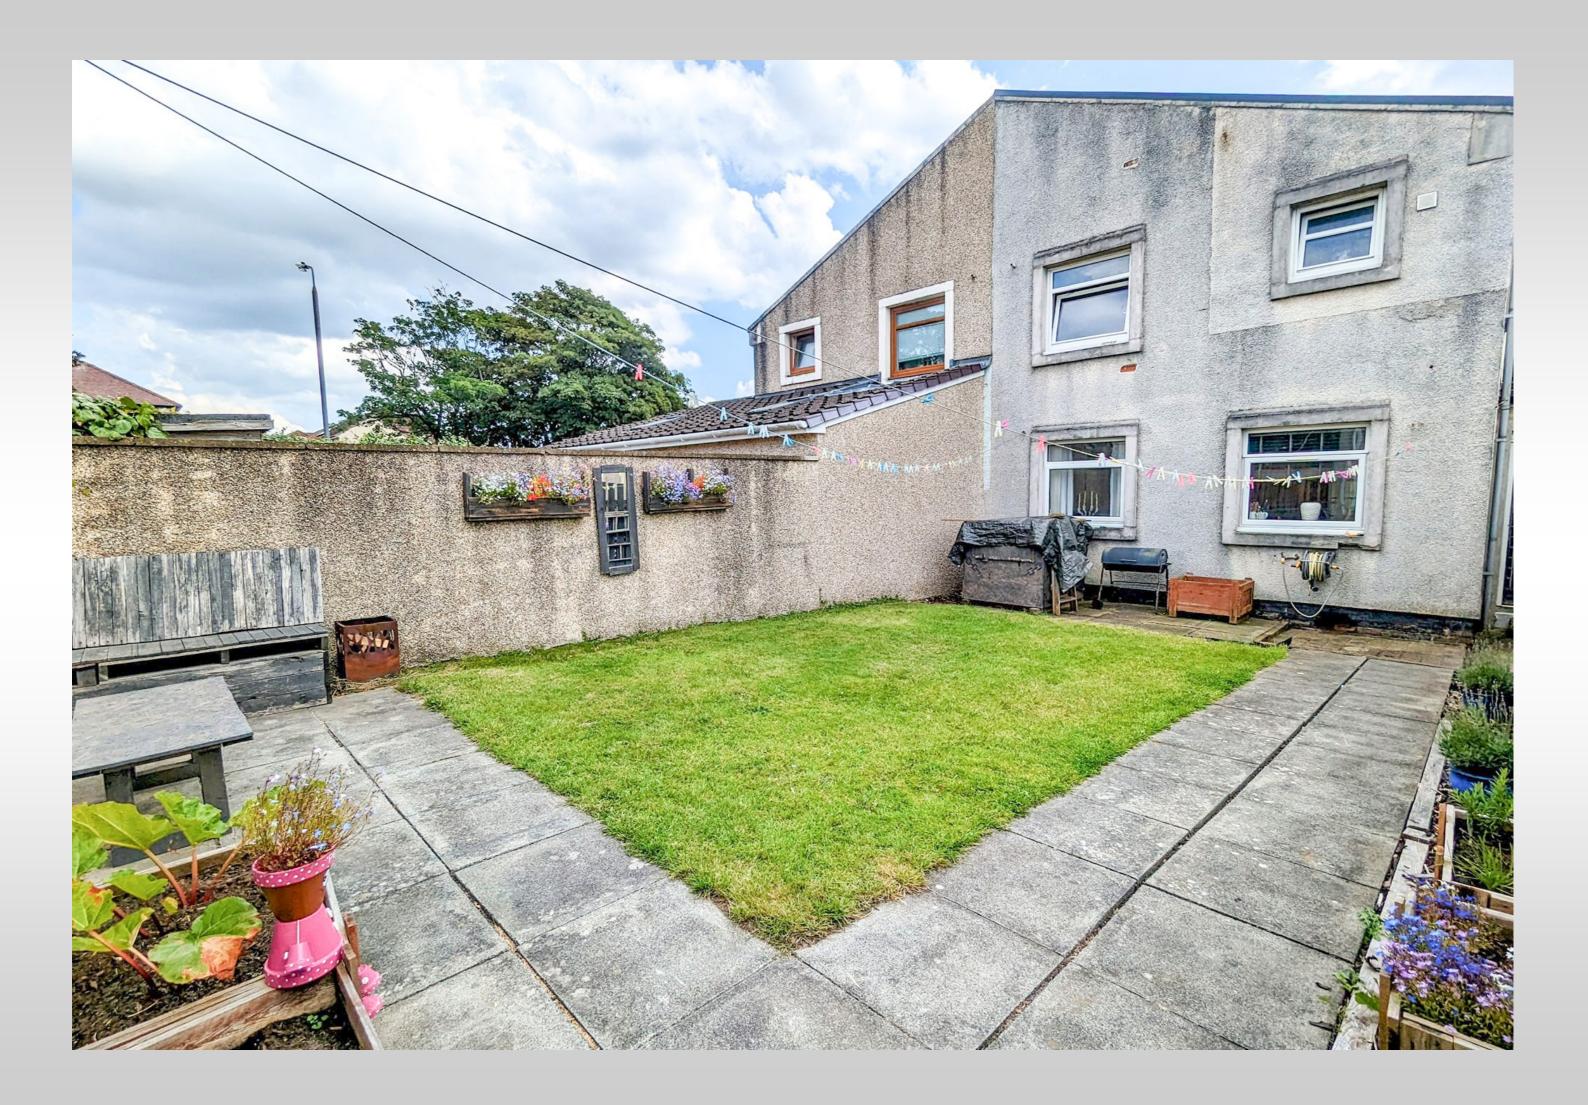

Externally the property is enhanced by generous well maintained gardens to the front and rear and a garage accessed via a private lane to the rear of the property.

Ardneil Court in Ardrossan is a sought after location, nestled within a quiet estate, all within easy reach of road links and local amenities.

No.2 is a well presented, generously proportioned home with gardens and private parking to suit a modern family. Early viewing is advised to avoid disappointment.