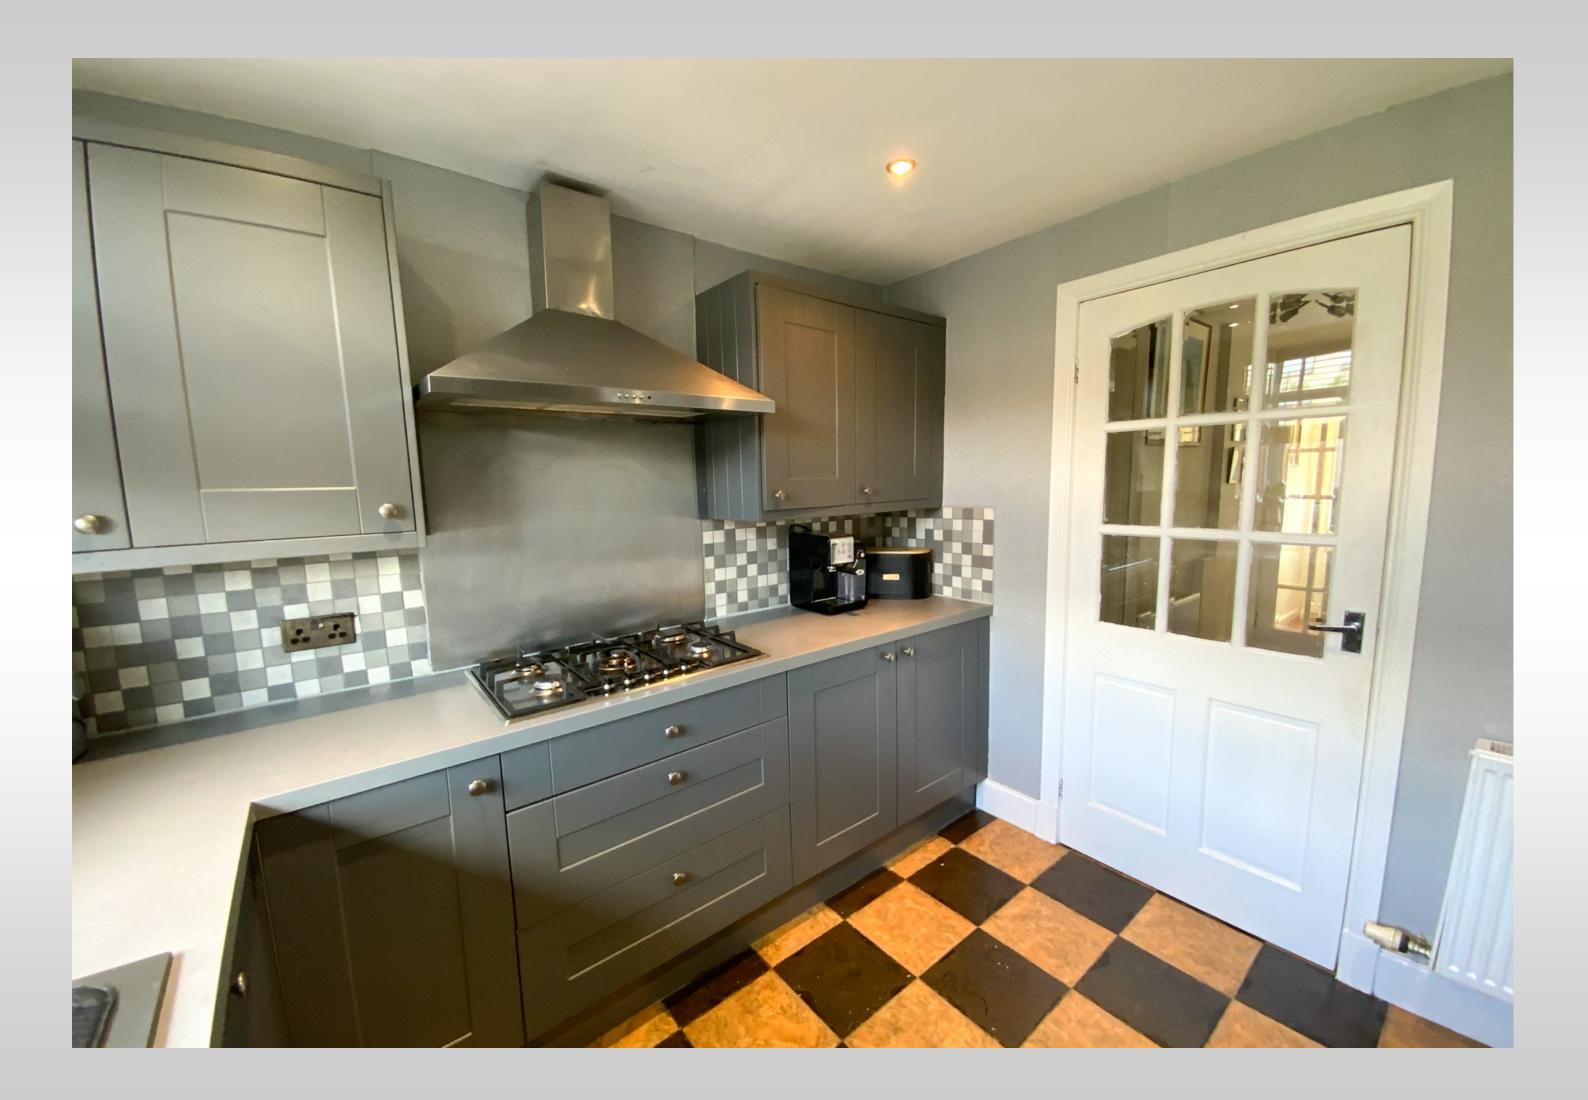

The generous family accommodation comprises on the ground floor a welcoming entrance hallway which offers understair storage space, a large lounge diner which enjoys dual aspects providing the room with an abundance of natural light, a newly completed modern kitchen, a separate utility room and a downstairs WC. An open staircase from the hallway leads to the upper accommodation being 3 bedrooms, all with integrated storage and a freshly finished contemporary shower room.