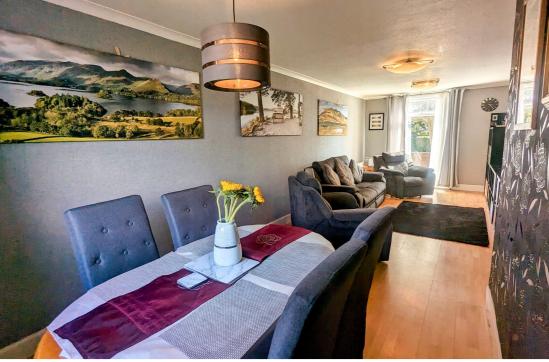

The generous family accommodation comprises on the ground floor a welcoming entrance hallway which offers understair storage space, a large lounge diner which enjoys dual aspects providing the room with an abundance of natural light, a newly completed modern kitchen, a separate utility room and a downstairs WC. An open staircase from the hallway leads to the upper accommodation being 3 bedrooms, all with integrated storage and a freshly finished contemporary shower room.