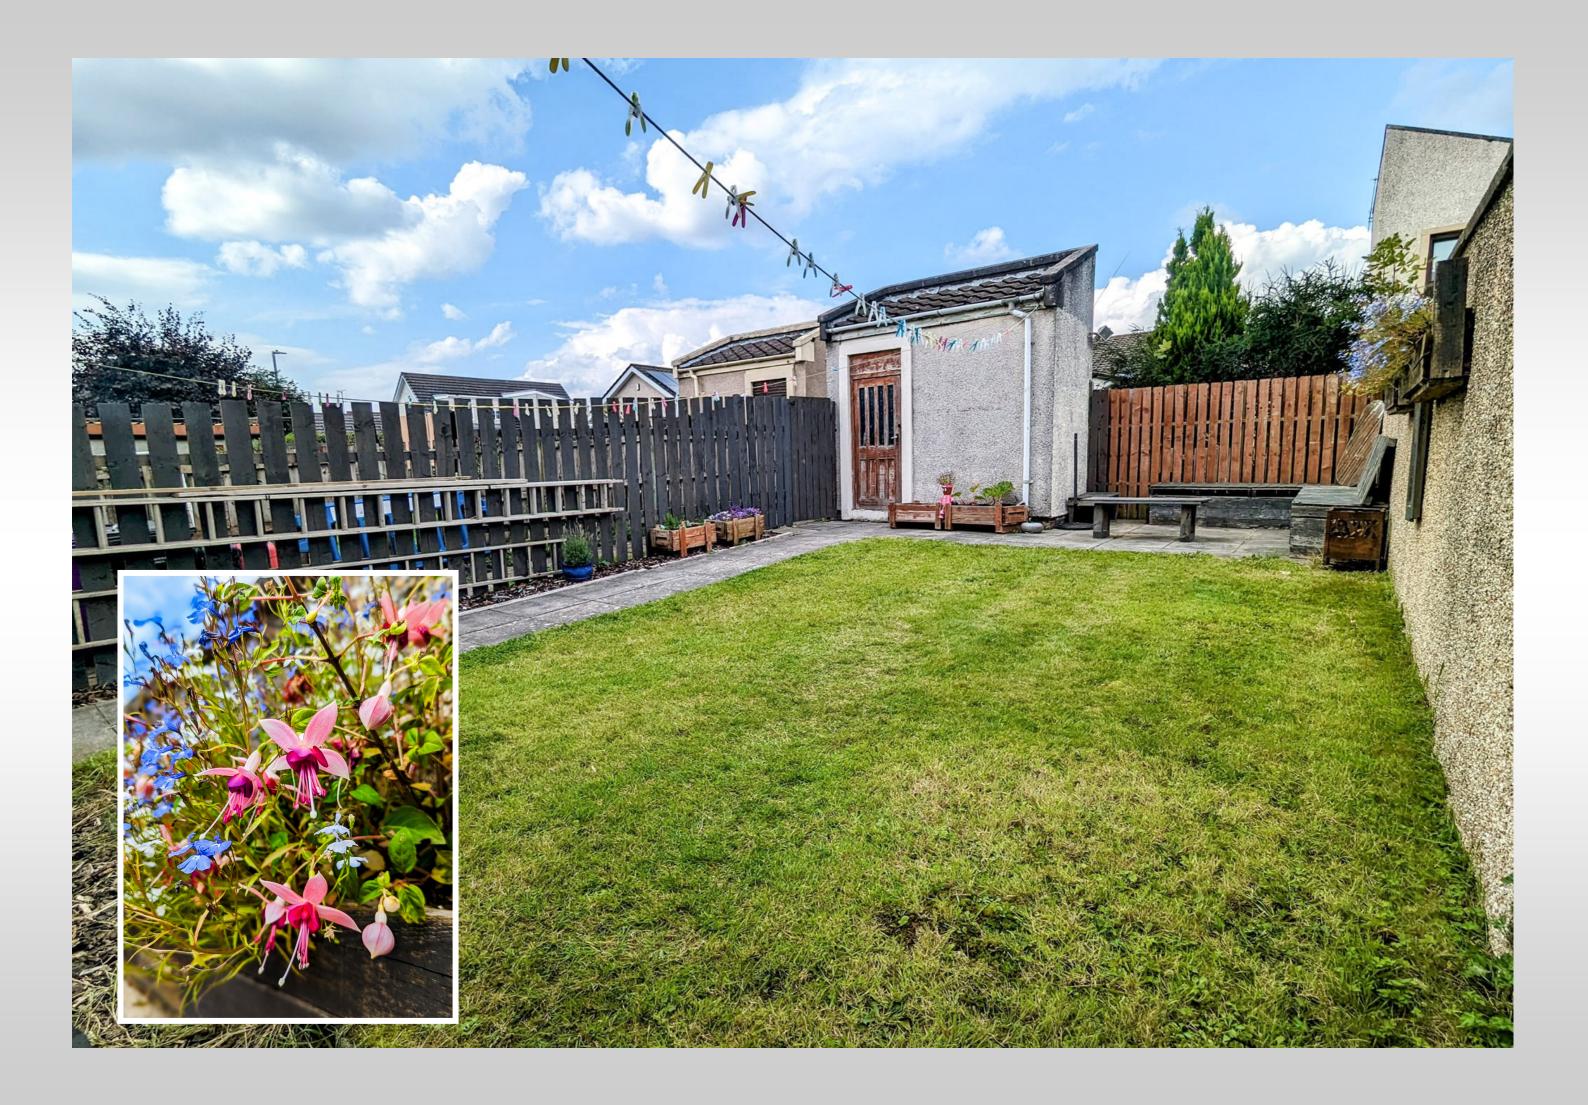

Externally the property is enhanced by generous well maintained gardens to the front and rear and a garage accessed via a private lane to the rear of the property.

Ardneil Court in Ardrossan is a sought after location, nestled within a quiet estate, all within easy reach of road links and local amenities.

No.2 is a well presented, generously proportioned home with gardens and private parking to suit a modern family. Early viewing is advised to avoid disappointment.