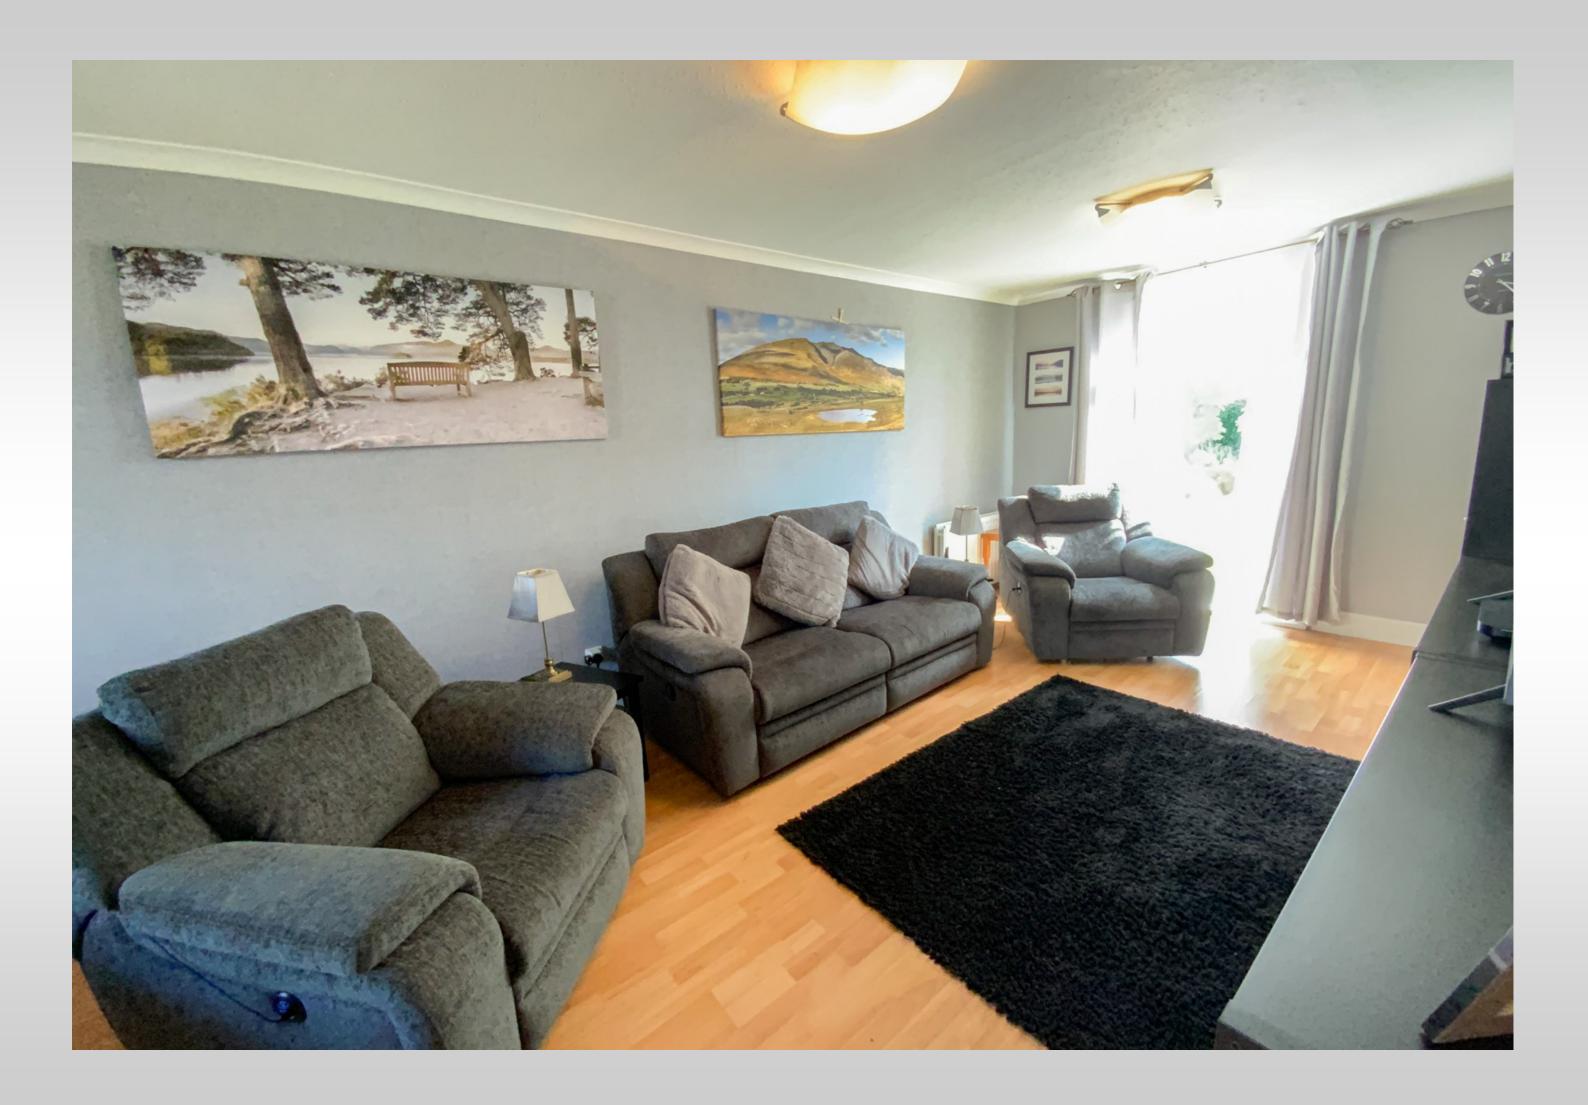

The generous family accommodation comprises on the ground floor a welcoming entrance hallway which offers understair storage space, a large lounge diner which enjoys dual aspects providing the room with an abundance of natural light, a newly completed modern kitchen, a separate utility room and a downstairs WC. An open staircase from the hallway leads to the upper accommodation being 3 bedrooms, all with integrated storage and a freshly finished contemporary shower room.