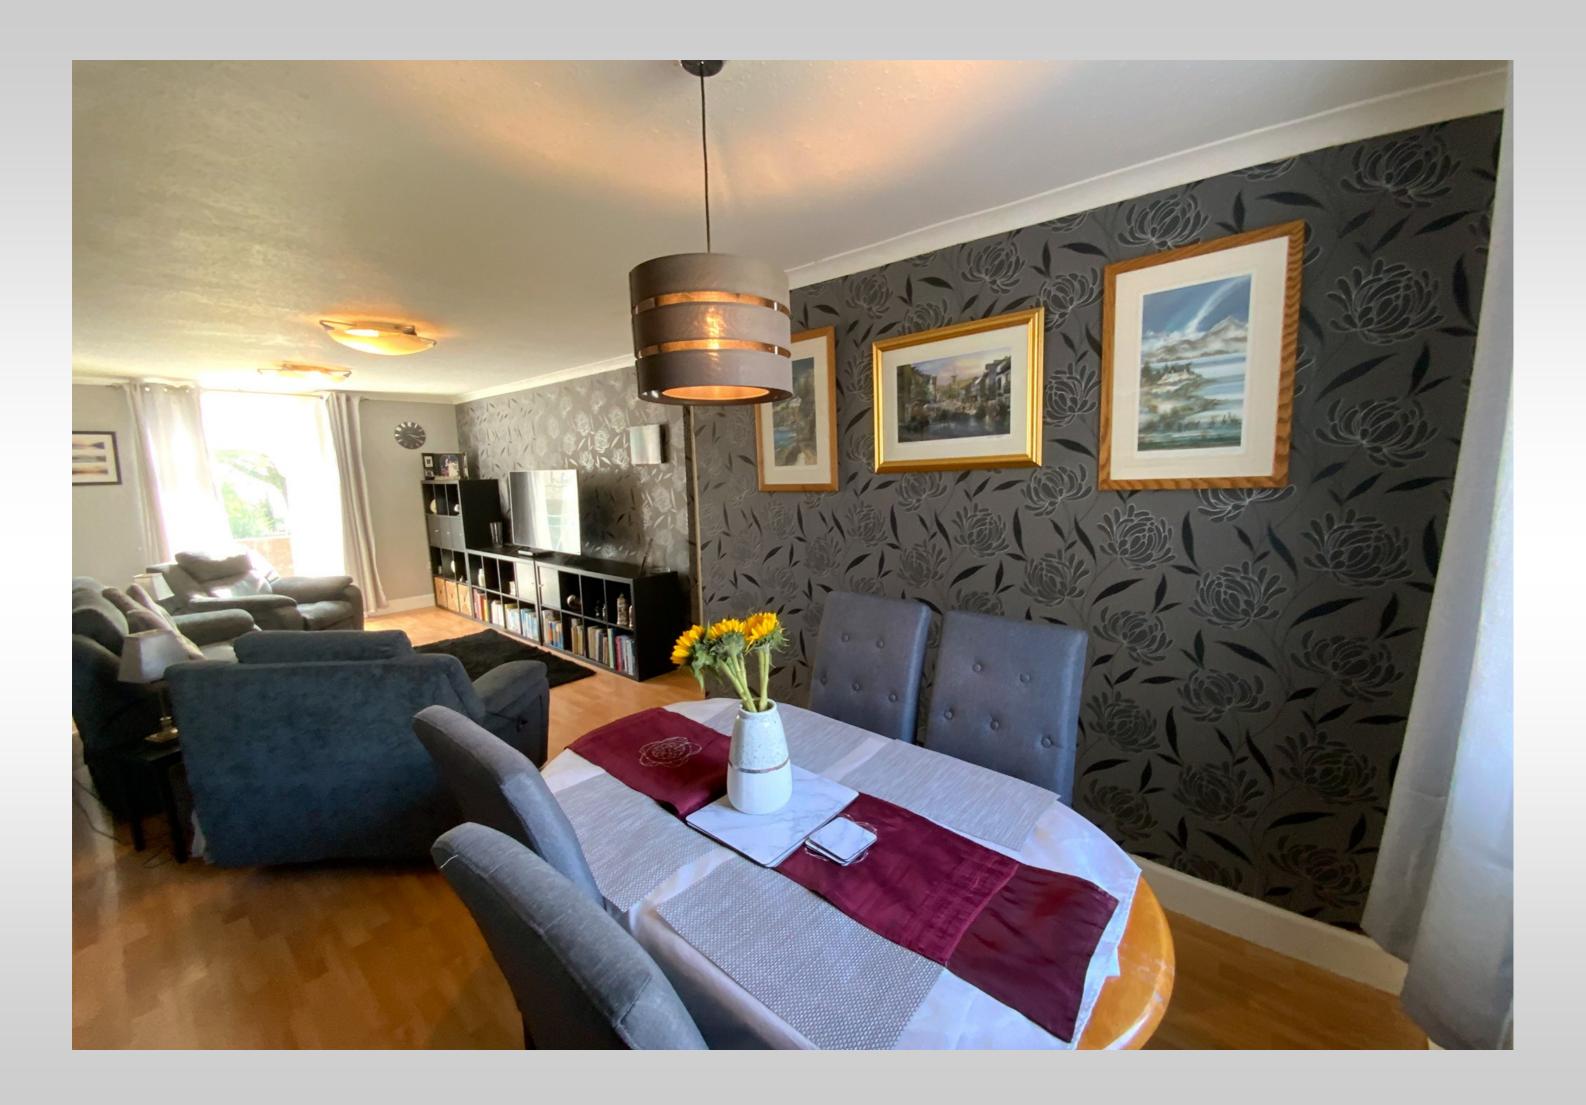

The generous family accommodation comprises on the ground floor a welcoming entrance hallway which offers understair storage space, a large lounge diner which enjoys dual aspects providing the room with an abundance of natural light, a newly completed modern kitchen, a separate utility room and a downstairs WC. An open staircase from the hallway leads to the upper accommodation being 3 bedrooms, all with integrated storage and a freshly finished contemporary shower room.