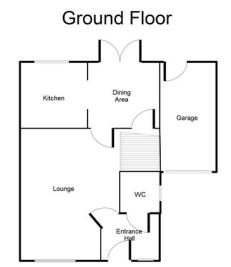

The property offers an entrance hall with rooms going off to the downstairs W.C, a spacious lounge and a family kitchen with a separate dining room. Kitchen with a range of wall and base units to match, splashback tiling, gas hob with an electric oven.

#### **Entrance Hall**

3' 10" x 6' 6" (1.17m x 1.98m)

# **Dining Area**

9' 0" x 7' 5" (2.74m x 2.26m)

#### W.C

4' 7" x 4' 0" (1.40m x 1.22m)

#### Kitchen

9' 0" x 6' 11" (2.74m x 2.11m)

# Lounge

16' 3" x 11' 10" (4.95m x 3.60m)