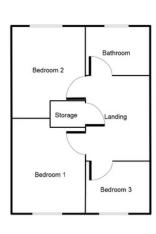

Stairs leading to the first-floor landing, which leads off to three bedrooms, a family bathroom and a storage cupboard. The property also benefits from gas central heating and double glazing, low maintenance front and rear garden with off-road parking and a garage.

#### Bedroom 2

11' 3" x 8' 0" (3.43m x 2.44m)

### **Family Bathroom**

6' 2" x 6' 4" (1.88m x 1.93m)

### Landing

9' 0" x 6' 4" (2.74m x 1.93m)

#### **Bedroom 3**

9' 0" x 6' 4" (2.74m x 1.93m)