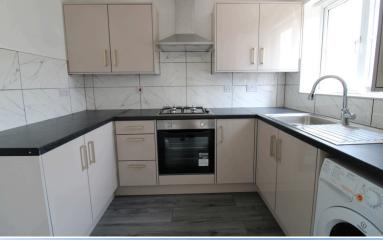

The property offers an entrance hall with rooms going off to the downstairs W.C, a spacious lounge and a family kitchen with a separate dining room. Kitchen with a range of wall and base units to match, splashback tiling, gas hob with an electric oven.

#### Kitchen

9' 0" x 6' 11" (2.74m x 2.11m)