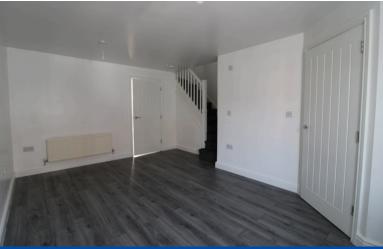

The property offers an entrance hall with rooms going off to the downstairs W.C, a spacious lounge and a family kitchen with a separate dining room. Kitchen with a range of wall and base units to match, splashback tiling, gas hob with an electric oven.

# Lounge

16' 3" x 11' 10" (4.95m x 3.60m)