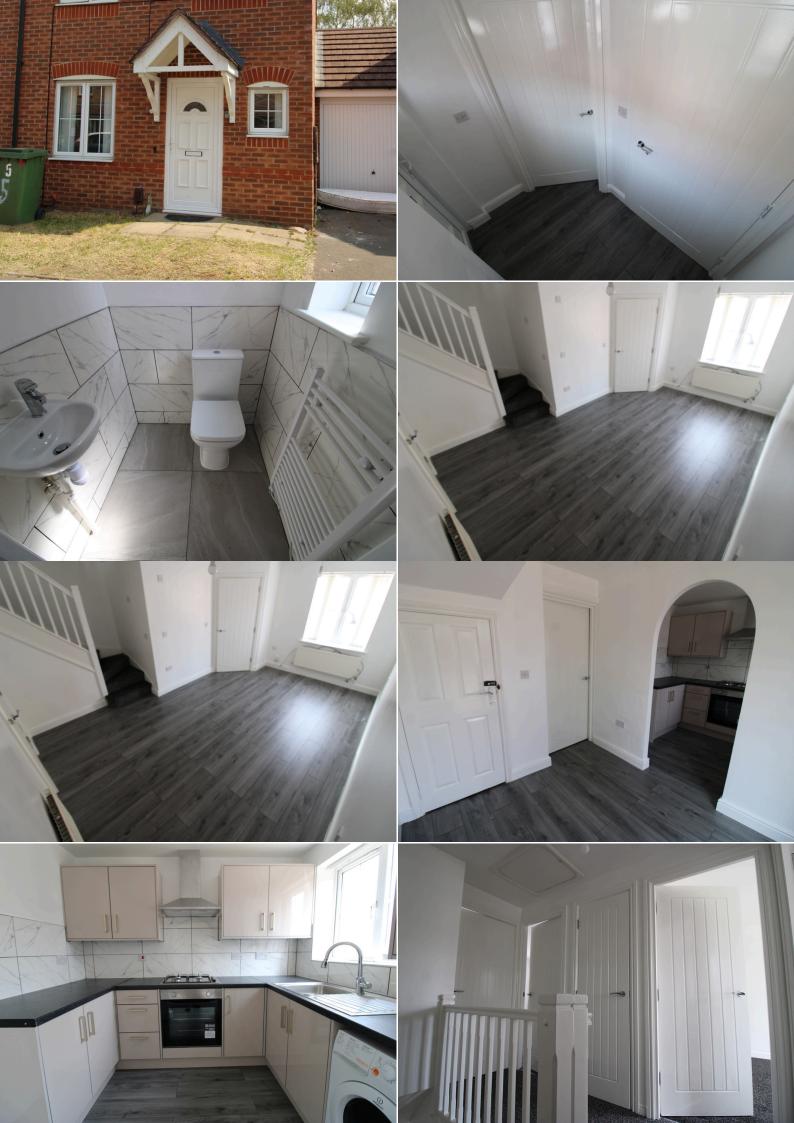

# TO LET - 3 Bedroom House

Wheelwright close, Wednesbury, WS10 £1,200 PCM

Soul Estates are proud to present this well-presented 3-bedroom semi-detached house To Let. This perfect family home is situated in a very popular area of Wednesbury. Situated near Darlaston ASDA with good schools, local amenities and transport links and close to Wolverhampton and Walsall.

The property offers an entrance hall with rooms going off to the downstairs W.C, a spacious lounge and a family kitchen with a separate dining room. Kitchen with a range of wall and base units to match, splashback tiling, gas hob with an electric oven.

Stairs leading to the first-floor landing, which leads off to three bedrooms, a family bathroom and a storage cupboard. The property also benefits from gas central heating and double glazing, low maintenance front and rear garden with off-road parking and a garage.

3 BEDROOM SEMI-DETACHED HOUSE

NEW REFURBISHED FAMILY HOME

HEN & SEPARATE DINING ROOM

DRIVEWAY & GARAGE