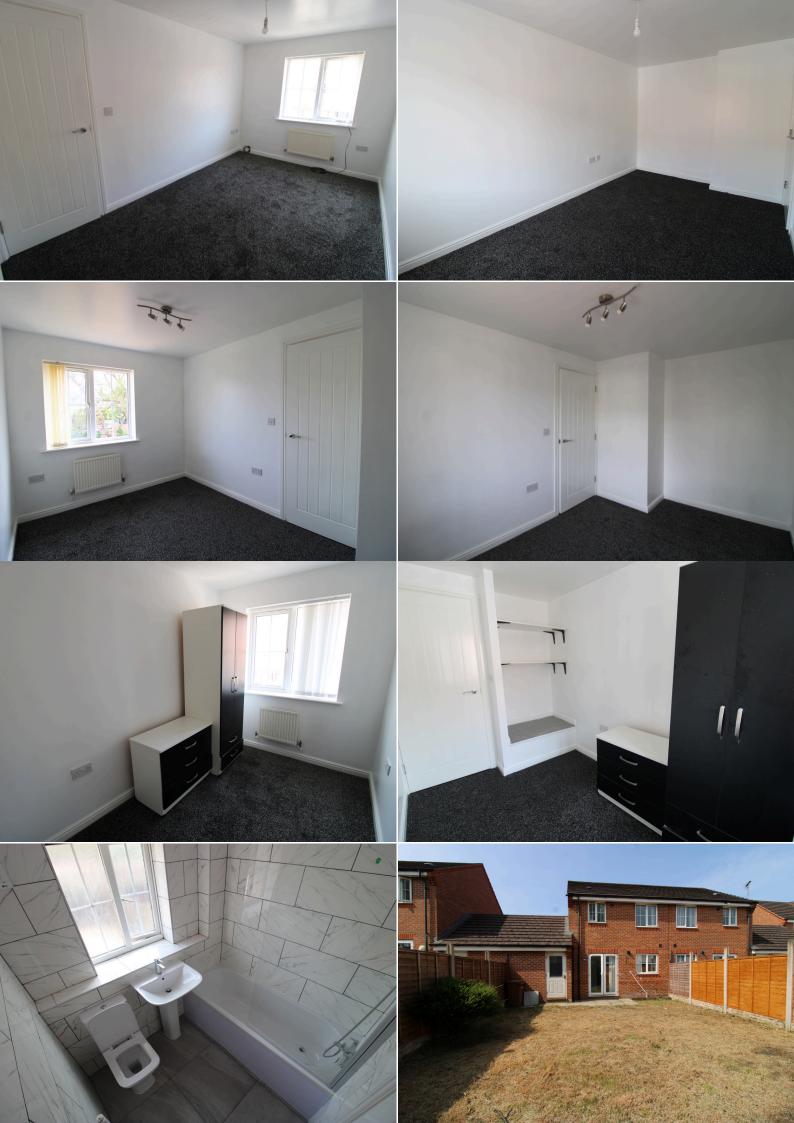

Stairs leading to the first-floor landing, which leads off to three bedrooms, a family bathroom and a storage cupboard. The property also benefits from gas central heating and double glazing, low maintenance front and rear garden with off-road parking and a garage.

## Bedroom 1

14' 0" x 8' 0" (4.26m x 2.44m)

#### Bedroom 2

11' 3" x 8' 0" (3.43m x 2.44m)

#### **Bedroom 3**

9' 0" x 6' 4" (2.74m x 1.93m)