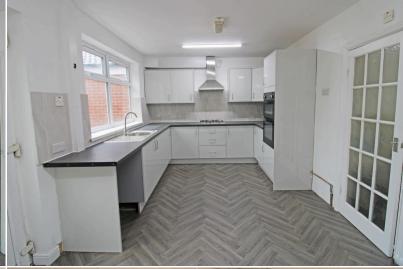

The property offers an entrance Hall leading into the spacious first lounge, family kitchen with dining area. Newly fitted Kitchen with a range of wall and base units to match, splashback tiling, gas hob with an oven.

## Entrance Hallway

3' 1" x 3' 10" (0.94m x 1.17m)

**Lounge** 11' 10" x 12' 7" (3.60m x 3.83m) **Kitchen / Dining Room** 9' 11" x 16' 11" (3.02m x 5.15m)

**First Floor Landing** 6' 3" x 5' 5" (1.90m x 1.65m)