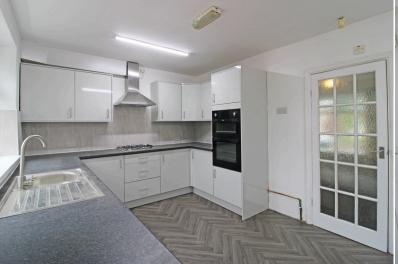

The property offers an entrance Hall leading into the spacious first lounge, family kitchen with dining area. Newly fitted Kitchen with a range of wall and base units to match, splashback tiling, gas hob with an oven.

## Entrance Hallway

3' 1" x 3' 10" (0.94m x 1.17m)

**Lounge** 11' 10" x 12' 7" (3.60m x 3.83m) **Kitchen / Dining Room** 9' 11" x 16' 11" (3.02m x 5.15m)

**First Floor Landing** 6' 3" x 5' 5" (1.90m x 1.65m)