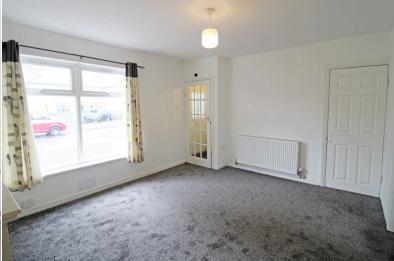

The property offers an entrance Hall leading into the spacious first lounge, family kitchen with dining area. Newly fitted Kitchen with a range of wall and base units to match, splashback tiling, gas hob with an oven.

## Entrance Hallway

3' 1" x 3' 10" (0.94m x 1.17m)

**Lounge** 11' 10" x 12' 7" (3.60m x 3.83m) **Kitchen / Dining Room** 9' 11" x 16' 11" (3.02m x 5.15m)

**First Floor Landing** 6' 3" x 5' 5" (1.90m x 1.65m)