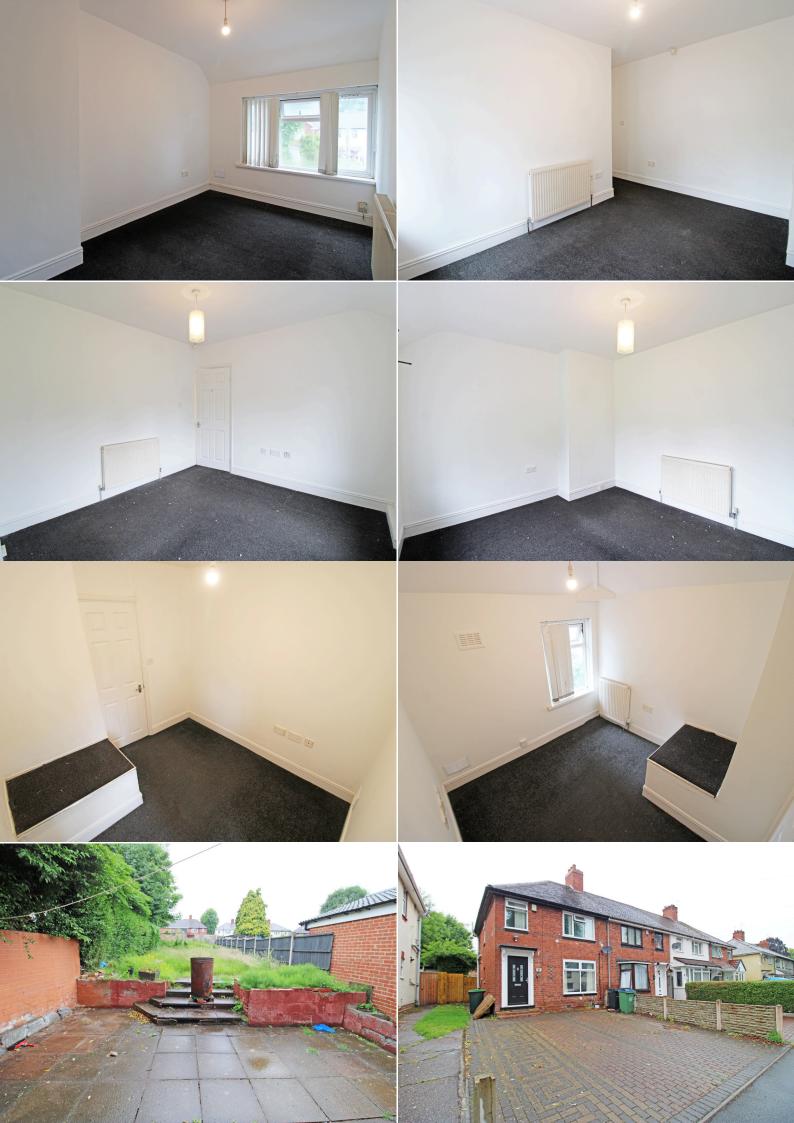

The property offers an entrance Hall leading into the spacious first lounge, family kitchen with dining area. Newly fitted Kitchen with a range of wall and base units to match, splashback tiling, gas hob with an oven.

Stairs leading to the first-floor landing, which leads off to three bedrooms and a family bathroom. The property also benefits from gas central heating and double glazing, low maintenance front and rear garden with off-road parking.

**3 BEDROOM END TERRACE HOUSE** 

LARGE KITCHEN & DINING ROOM

NEW REFURBISHED FAMILY HOME

NEAR SMETHWICK HIGH STREET