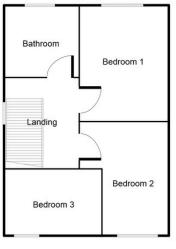

#### First Floor

This floorplan is just an example, this is not to scale Please see description for exact room sizes. (c) Soul Estates

**Bedroom 1** 10' 0" x 11' 2" (3.05m x 3.40m) Bedroom 2

11' 11" x 8' 4" (3.63m x 2.54m)

**Bedroom 3** 8' 8" x 8' 5" (2.64m x 2.56m) **Family Bathroom** 6' 10" x 5' 5" (2.08m x 1.65m)