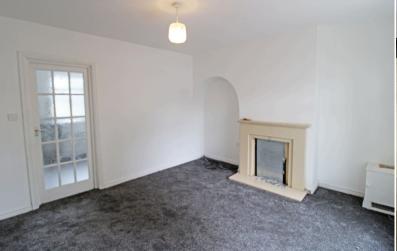

The property offers an entrance Hall leading into the spacious first lounge, family kitchen with dining area. Newly fitted Kitchen with a range of wall and base units to match, splashback tiling, gas hob with an oven.