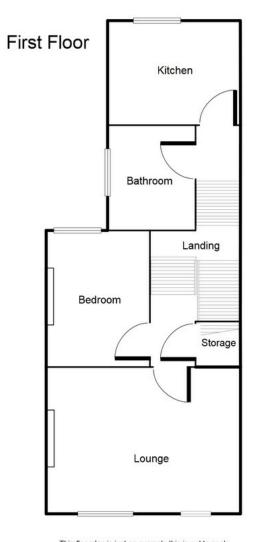

# TO LET - FIRST FLOOR 1 BEDROOM FLAT

Hallam Street, West Bromwich, B71 4HQ

This floorplan is just an example,this is not to scale. Please see description for exact room sizes. (c) Soul Estates

# Landing

21' 9" x 5' 7" (6.62m x 1.70m)

### Lounge

13' 0" x 16' 0" (3.96m x 4.87m)

#### **Bedroom**

12' 8" x 9' 11" (3.86m x 3.02m)

## **Bathroom**

5' 5" x 6' 0" (1.65m x 1.83m)

### Kitchen

8' 10" x 9' 6" (2.69m x 2.89m)