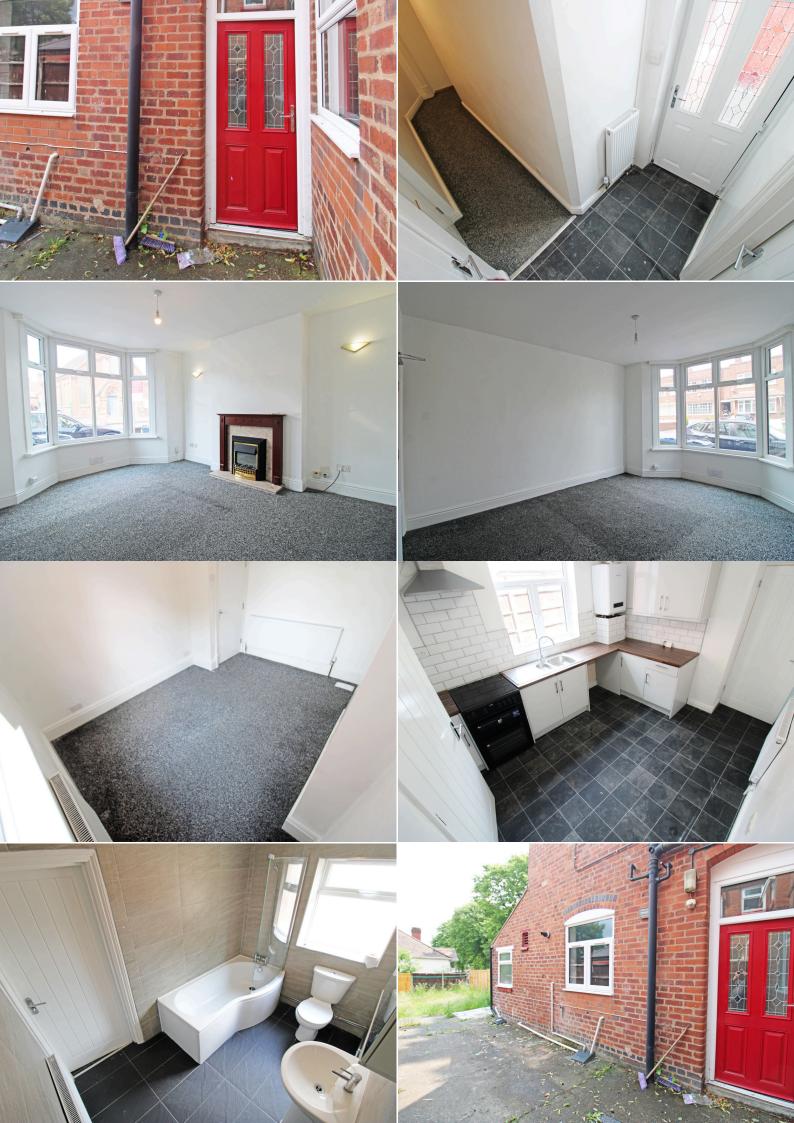

# TO LET - GROUND FLOOR 1 BEDROOM FLAT

Hallam Street, West Bromwich, B71 4HQ £800 PCM

Soul Estates are proud to present this well-presented 1 bedroom first floor Flat To Let in a very popular area of West Bromwich. The property is situated near Sandwell General Hospital with good schools, local amenities and transport links close to West Bromwich Town Centre and Sandwell Valley Country Park.

The property offers an entrance porchway leading into the hall with stairs leading to the family kitchen, bathroom, good size bedroom, spacious lounge to the front and a storage cupboard. Kitchen with a range of wall and base units to match, and splashback tiling. The property also benefits from gas central heating and double glazing with a low-maintenance front garden.

- BEDROOM GROUND FLOOR FLAT
- **FAMILY KITCHEN & BATHROOM**

SEPERATE LOUNGE

NEAR SANDWELL GENERAL HOSPITAL