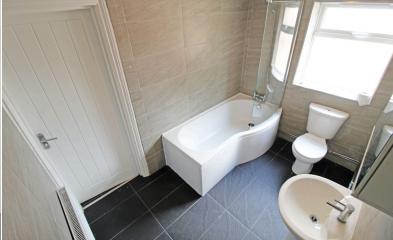

The property offers an entrance porchway leading into the hall with stairs leading to the family kitchen, bathroom, good size bedroom, spacious lounge to the front and a storage cupboard. Kitchen with a range of wall and base units to match, and splashback tiling. The property also benefits from gas central heating and double glazing with a low-maintenance front garden.

## **Bathroom**

5' 5" x 6' 0" (1.65m x 1.83m)