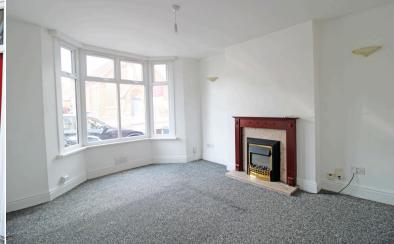

The property offers an entrance porchway leading into the hall with stairs leading to the family kitchen, bathroom, good size bedroom, spacious lounge to the front and a storage cupboard. Kitchen with a range of wall and base units to match, and splashback tiling. The property also benefits from gas central heating and double glazing with a low-maintenance front garden.

### Lounge

13' 0" x 16' 0" (3.96m x 4.87m)