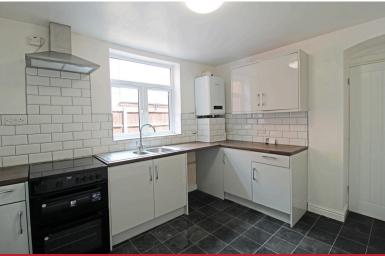

The property offers an entrance porchway leading into the hall with stairs leading to the family kitchen, bathroom, good size bedroom, spacious lounge to the front and a storage cupboard. Kitchen with a range of wall and base units to match, and splashback tiling. The property also benefits from gas central heating and double glazing with a low-maintenance front garden.

### Kitchen

8' 10" x 9' 6" (2.69m x 2.89m)