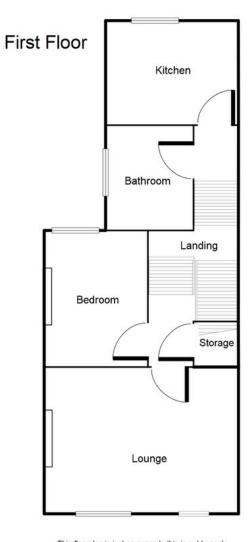

# TO LET - FIRST FLOOR 1 BEDROOM FLAT

Hallam Street, West Bromwich, B71 4HQ

This floorplan is just an example,this is not to scale. Please see description for exact room sizes. (c) Soul Estates

## Landing

21' 9" x 5' 7" (6.62m x 1.70m)

### Lounge

13' 0" x 16' 0" (3.96m x 4.87m)

#### **Bedroom**

12' 8" x 9' 11" (3.86m x 3.02m)

### **Bathroom**

5' 5" x 6' 0" (1.65m x 1.83m)

#### Kitchen

8' 10" x 9' 6" (2.69m x 2.89m)