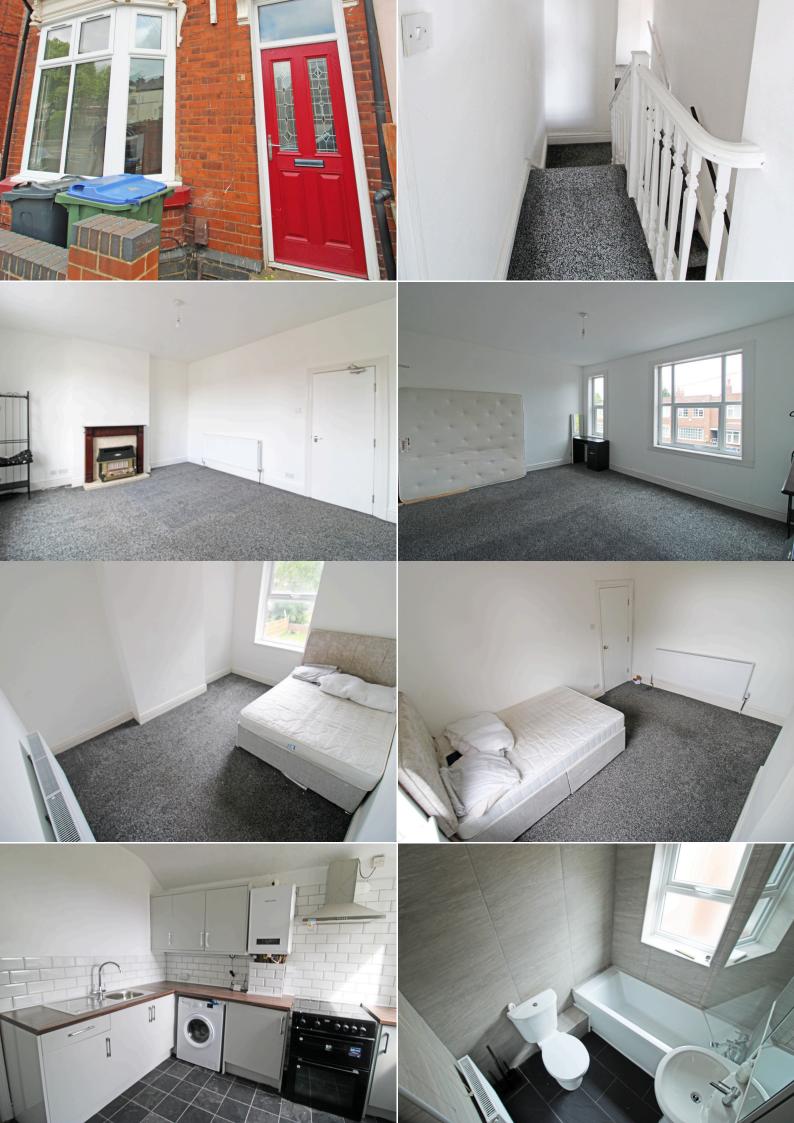

# TO LET - FIRST FLOOR 1 BEDROOM FLAT

Hallam Street, West Bromwich, B71 4HQ

£750 PCM

Soul Estates are proud to present this well-presented 1 bedroom first floor Flat To Let in a very popular area of West Bromwich. The property is situated near Sandwell General Hospital with good schools, local amenities and transport links close to West Bromwich Town Centre and Sandwell Valley Country Park.

The property offers an entrance porchway leading into the hall with stairs leading to the family kitchen, bathroom, good size bedroom, spacious lounge to the front and a storage cupboard. Kitchen with a range of wall and base units to match, and splashback tiling. The property also benefits from gas central heating and double glazing with a low-maintenance front garden.

- 1 BEDROOM FIRST FLOOR FLAT
- **✓** FAMILY KITCHEN & BATHROOM

SEPERATE LOUNGE

✓ NEAR SANDWELL GENERAL HOSPITAL