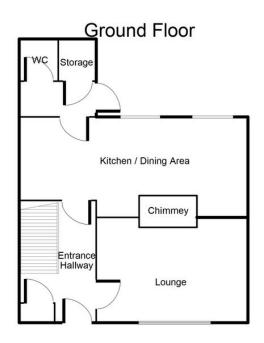

The property offers an entrance porchway leading into the hallway with rooms going off to the spacious lounge, family kitchen with dining area. Kitchen with a range of wall and base units to match, splashback tiling, gas hob with an electric oven and breakfast bar. Through the kitchen, you can enter a downstairs WC and additional storage.

#### WC

5' 6" x 2' 8" (1.68m x 0.81m)