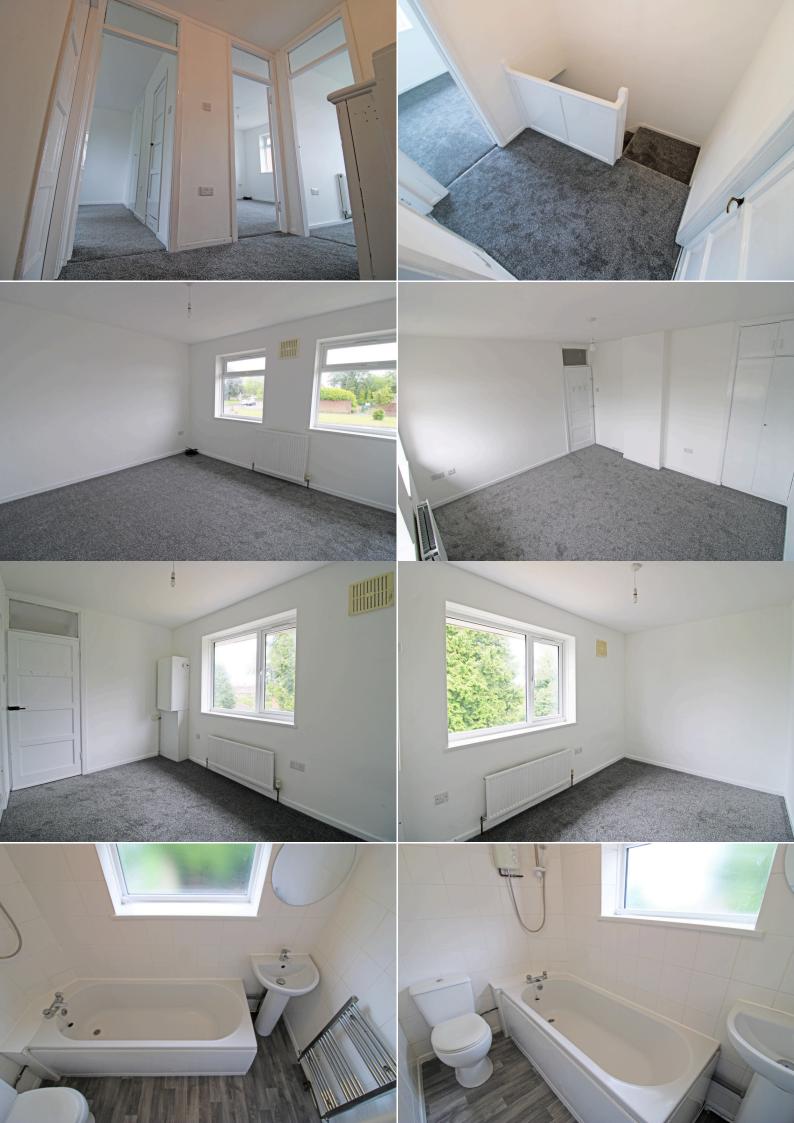

The property offers an entrance porchway leading into the hallway with rooms going off to the spacious lounge, family kitchen with dining area. Kitchen with a range of wall and base units to match, splashback tiling, gas hob with an electric oven and breakfast bar. Through the kitchen, you can enter a downstairs WC and additional storage.

Stairs leading to the first-floor landing which leads off to, two double bedrooms with cupboard space in each, then a further three bedrooms and a family bathroom. The property also benefits from gas central heating and double glazing, front and rear garden.

## **Entrance Hallway**

13' 3" x 5' 11" (4.04m x 1.80m)

#### WC

5' 6" x 2' 8" (1.68m x 0.81m)

#### **Bedroom 2**

### Lounge

#### **First Floor Landing**

8' 0" x 7' 6" (2.44m x 2.28m)

#### **Bedroom 3**

7' 11" x 12' 4" (2.41m x 3.76m) 8' 5" x 8' 0" (2.56m x 2.44m)

### Kitchen / Diner

11' 6" x 14' 4" (3.50m x 4.37m) 9' 7" x 20' 8" (2.92m x 6.29m) Approx

#### Bedroom 1

11' 5" x 12' 4" (3.48m x 3.76m)

#### **Family Bathroom**

4' 10" x 8' 0" (1.47m x 2.44m)