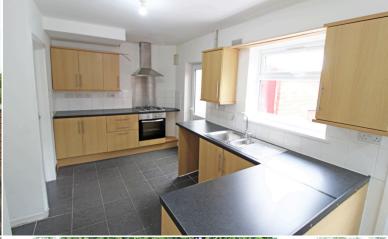

The property offers an entrance porchway leading into the hallway with rooms going off to the spacious lounge, family kitchen with dining area. Kitchen with a range of wall and base units to match, splashback tiling, gas hob with an electric oven and breakfast bar. Through the kitchen, you can enter a downstairs WC and additional storage.

### Kitchen / Diner

11' 6" x 14' 4" (3.50m x 4.37m) 9' 7" x 20' 8" (2.92m x 6.29m) Approx