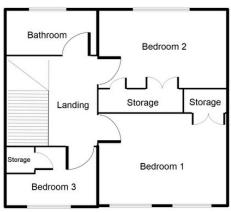

Stairs leading to the first-floor landing which leads off to, two double bedrooms with cupboard space in each, then a further three bedrooms and a family bathroom. The property also benefits from gas central heating and double glazing, front and rear garden.

#### **Bedroom 2**

#### **First Floor Landing**

8' 0" x 7' 6" (2.44m x 2.28m)

#### **Bedroom 3**

7' 11" x 12' 4" (2.41m x 3.76m) 8' 5" x 8' 0" (2.56m x 2.44m)

#### Bedroom 1

11' 5" x 12' 4" (3.48m x 3.76m)

#### **Family Bathroom**

4' 10" x 8' 0" (1.47m x 2.44m)