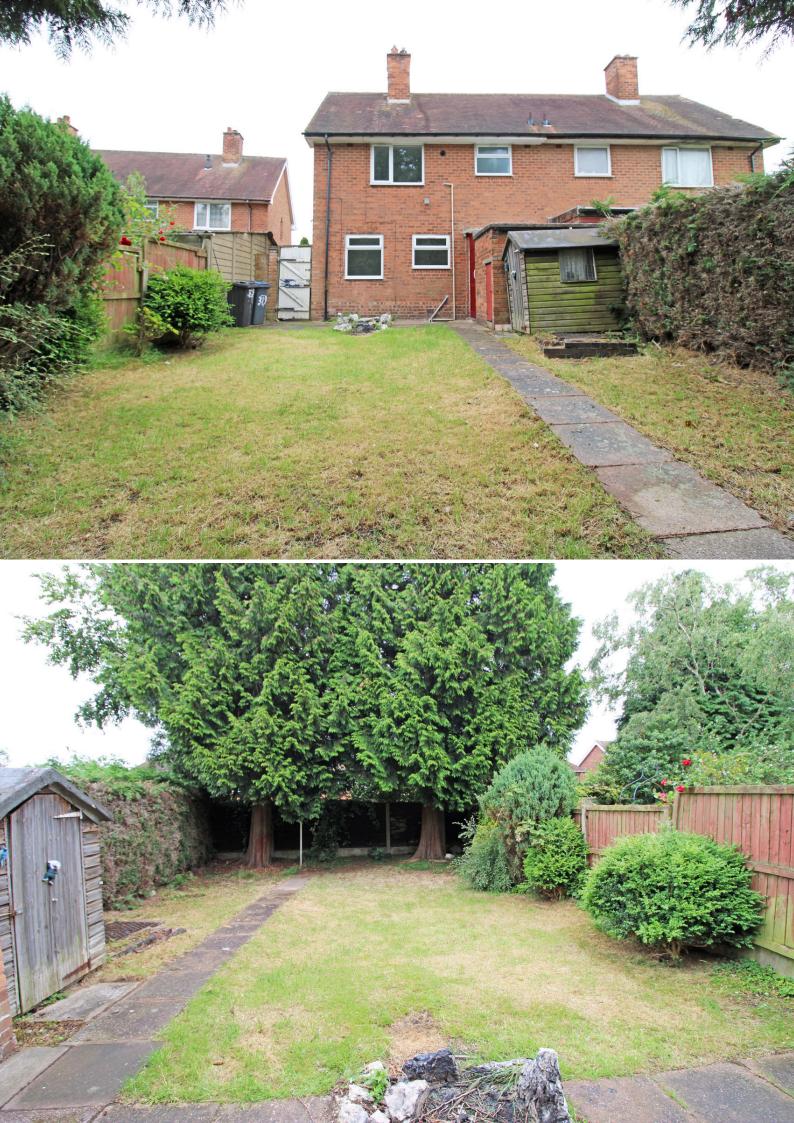

Stairs leading to the first-floor landing which leads off to, two double bedrooms with cupboard space in each, then a further three bedrooms and a family bathroom. The property also benefits from gas central heating and double glazing, front and rear garden.