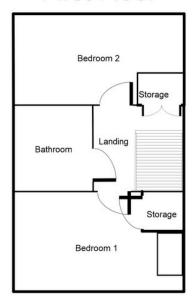

Stairs lead to the first-floor landing, which leads to two bedrooms and a family bathroom. The property also benefits from gas central heating and double glazing, low maintenance front and rear garden with off-road parking to the rear.

## First Floor

This floorplan is just an example,this is not to scale. Please see description for exact room sizes. (c) Soul Estates

#### **Bedroom 1:**

10' 9" x 11' 8" (3.27m x 3.55m)

### Bedroom 2:

WC:

8' 0" x 11' 8" (2.44m x 3.55m)

#### **Bathroom:**

9' 5" x 3' 11" (2.87m x 1.19m)