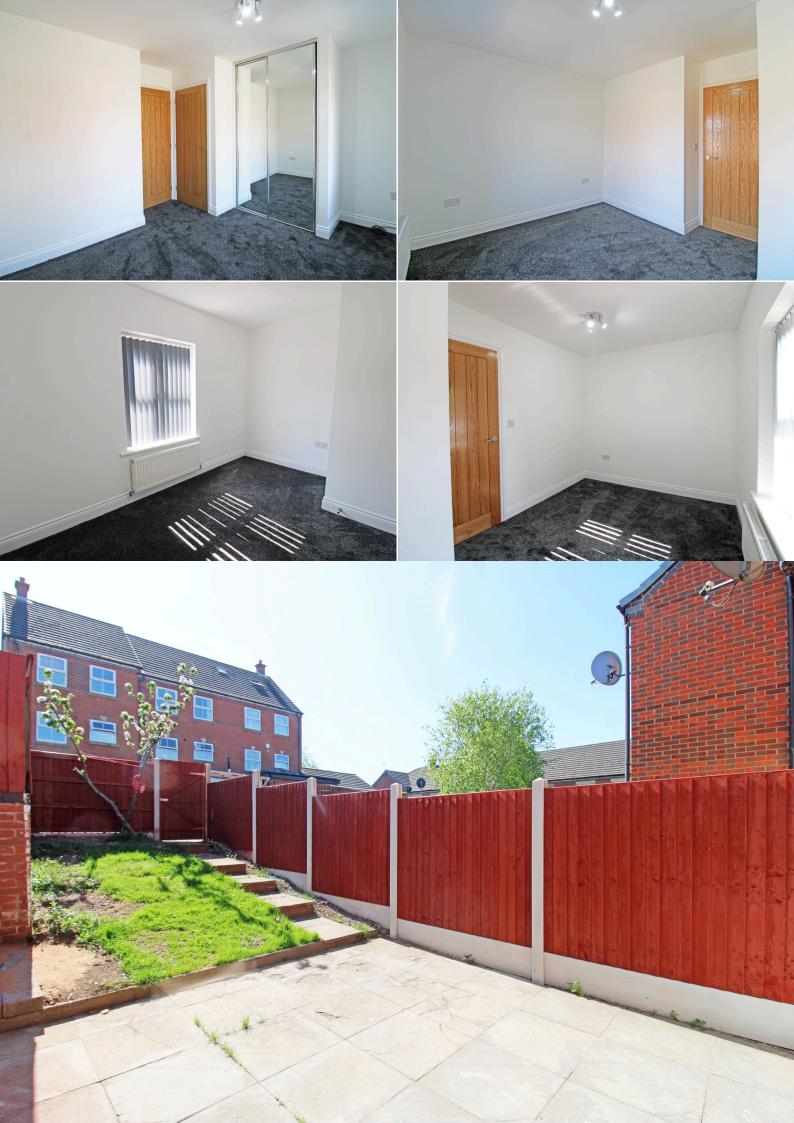

The property offers an entrance leading into the spacious lounge, family kitchen with dining area and downstairs WC and storage. Kitchen with a range of wall and base units to match, splashback tiling, gas hob with an electric oven

Stairs lead to the first-floor landing, which leads to two bedrooms and a family bathroom. The property also benefits from gas central heating and double glazing, low maintenance front and rear garden with off-road parking to the rear.

- 2 BEDROOM MID-TERRACED HOUSE
  - KITCHEN & DINING ROOM WITH WC
- **✓** SPACIOUS LOUNGE
- CLOSE TO WEST BRIOMWICH HIGH STREET