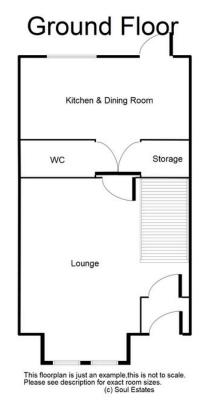

The property offers an entrance leading into the spacious lounge, family kitchen with dining area and downstairs WC and storage. Kitchen with a range of wall and base units to match, splashback tiling, gas hob with an electric oven

### Kitchen / Dining Area:

8' 4" x 11' 8" (2.54m x 3.55m) 3' 2" x 5' 0" (0.96m x 1.52m)