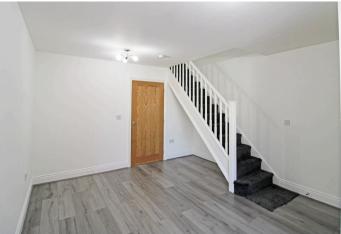

The property offers an entrance leading into the spacious lounge, family kitchen with dining area and downstairs WC and storage. Kitchen with a range of wall and base units to match, splashback tiling, gas hob with an electric oven

Stairs lead to the first-floor landing, which leads to two bedrooms and a family bathroom. The property also benefits from gas central heating and double glazing, low maintenance front and rear garden with off-road parking to the rear.