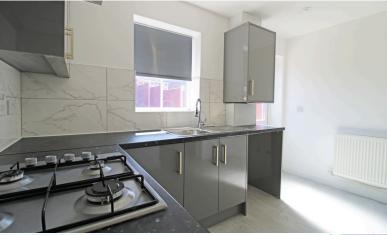

The property offers an entrance leading into the spacious lounge, family kitchen with dining area and downstairs WC and storage. Kitchen with a range of wall and base units to match, splashback tiling, gas hob with an electric oven

### Kitchen / Dining Area:

8' 4" x 11' 8" (2.54m x 3.55m) 3' 2" x 5' 0" (0.96m x 1.52m)