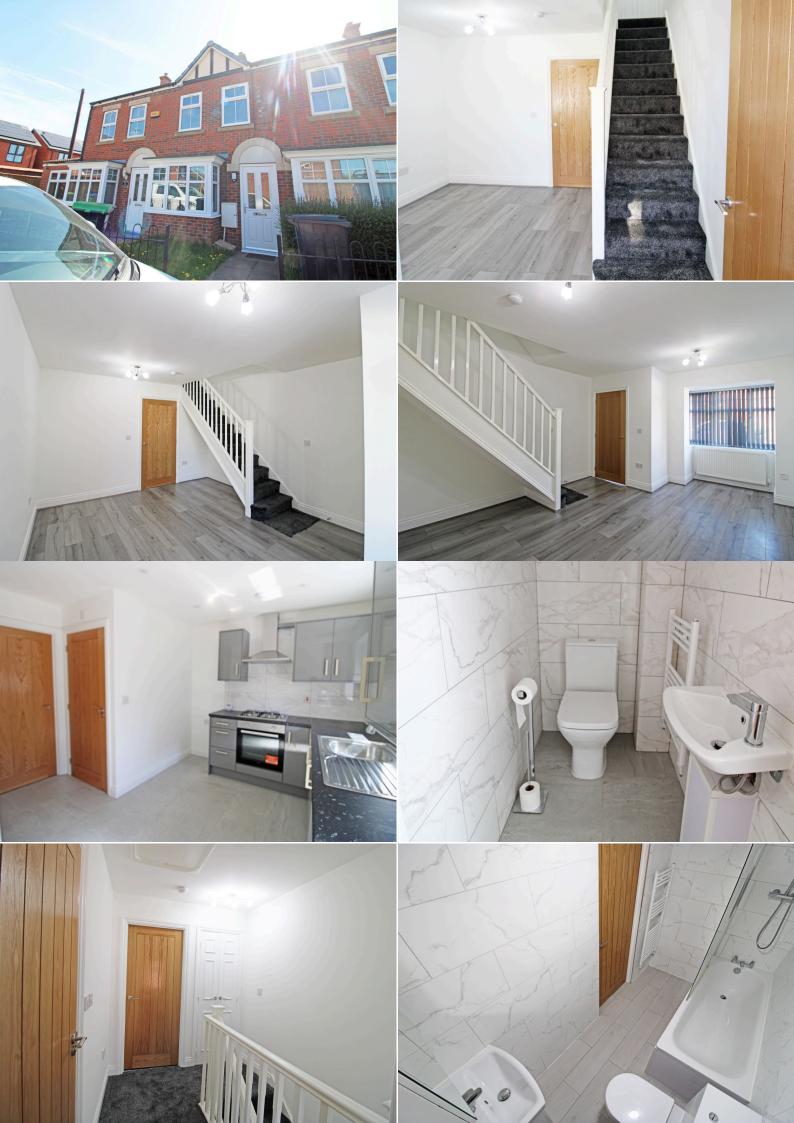

# **TO LET - 2 BEDROOM HOUSE**

Earl Street, West Bromwich, B70 9HR

£1,100 PCM

Soul Estates are proud to present this well-presented 2-bedroom Mid-Terrace house To Let. This perfect family home is situated in a very popular area of West Bromwich. Situated near Dartmouth Street Metro Station with good schools, local amenities and transport links and close to West Bromwich High Street and town centre.

The property offers an entrance leading into the spacious lounge, family kitchen with dining area and downstairs WC and storage. Kitchen with a range of wall and base units to match, splashback tiling, gas hob with an electric oven

Stairs lead to the first-floor landing, which leads to two bedrooms and a family bathroom. The property also benefits from gas central heating and double glazing, low maintenance front and rear garden with off-road parking to the rear.