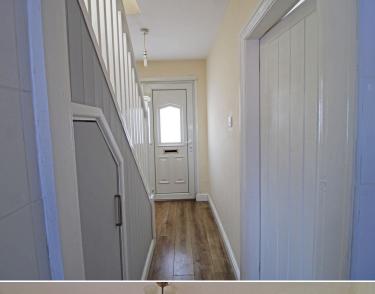

The property offers an entrance porchway leading into the hallway with rooms going off to the spacious though lounge and kitchen. Kitchen with a range of wall and base units to match, splashback tiling, with a free-standing cooker.