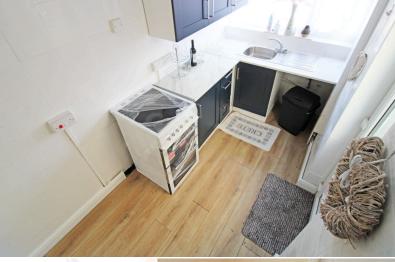

The property offers an entrance porchway leading into the hallway with rooms going off to the spacious though lounge and kitchen. Kitchen with a range of wall and base units to match, splashback tiling, with a free-standing cooker.