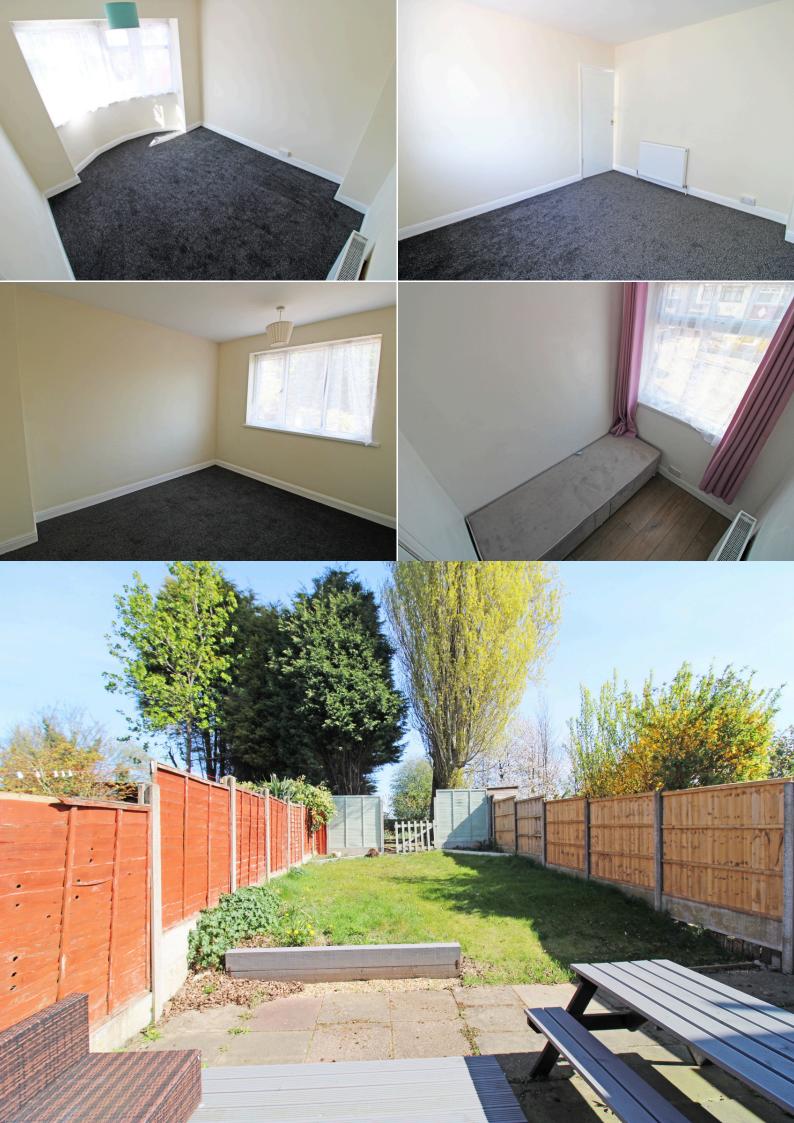

The property offers an entrance porchway leading into the hallway with rooms going off to the spacious though lounge and kitchen. Kitchen with a range of wall and base units to match, splashback tiling, with a free-standing cooker.

Stairs leading to the first-floor landing, which leads off to Two double bedrooms and a small office/study or nursery room and a family bathroom. The property also benefits from gas central heating and double glazing, a low-maintenance front and rear garden with off-road parking.

### ✓ 2 DOUBLE BEDROOMS / SEPARATE STUDY

SPACIOUS THOUGH LOUNGE

#### FAMILY BATHROOM

NEAR DUDLEY PORT TRAIN STATION