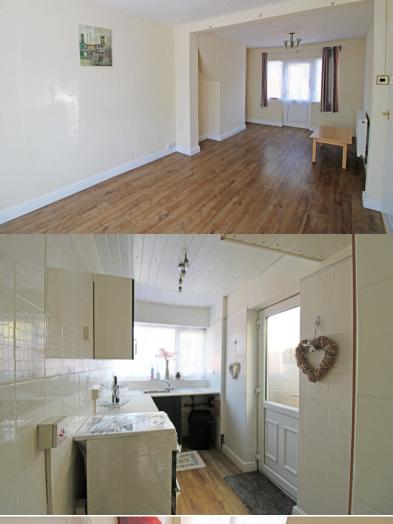

The property offers an entrance porchway leading into the hallway with rooms going off to the spacious though lounge and kitchen. Kitchen with a range of wall and base units to match, splashback tiling, with a free-standing cooker.

**Entrance Hallway:** 

Lounge:

Kitchen: 9' 1" x 5' 5" (2.77m x 1.65m) 21' 8" x 10' 0" (6.60m x 3.05m) 10' 1" x 5' 5" (3.07m x 1.65m)

Landing:

Bedroom 1: 6' 11" x 5' 7" (2.11m x 1.70m) 12' 5" x 10' 0" (3.78m x 3.05m) 10' 10" x 10' 0" (3.30m x 3.05m)