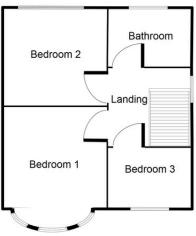

Stairs leading to the first-floor landing, which leads off to Two double bedrooms and a small office/study or nursery room and a family bathroom. The property also benefits from gas central heating and double glazing, a low-maintenance front and rear garden with off-road parking.

**Entrance Hallway:** 

Lounge:

Kitchen: 9' 1" x 5' 5" (2.77m x 1.65m) 21' 8" x 10' 0" (6.60m x 3.05m) 10' 1" x 5' 5" (3.07m x 1.65m)

Landing:

Bedroom 1: 6' 11" x 5' 7" (2.11m x 1.70m) 12' 5" x 10' 0" (3.78m x 3.05m) 10' 10" x 10' 0" (3.30m x 3.05m)

**Bedroom 2:** 

**Bedroom 3:** 

**Bathroom:** 6' 5" x 5' 5" (1.95m x 1.65m) 7' 6" x 5' 5" (2.28m x 1.65m)