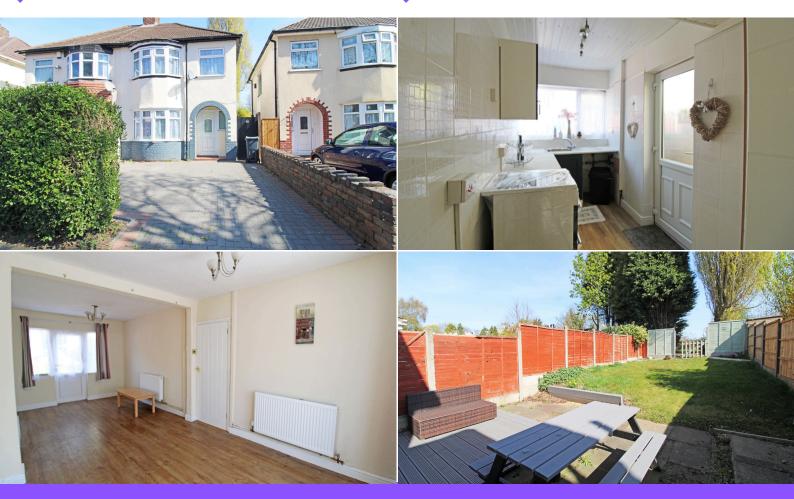

The property offers an entrance porchway leading into the hallway with rooms going off to the spacious though lounge and kitchen. Kitchen with a range of wall and base units to match, splashback tiling, with a free-standing cooker.

Stairs leading to the first-floor landing, which leads off to Two double bedrooms and a small office/study or nursery room and a family bathroom. The property also benefits from gas central heating and double glazing, a low-maintenance front and rear garden with off-road parking.

### ✓ 2 DOUBLE BEDROOMS / SEPARATE STUDY

SPACIOUS THOUGH LOUNGE

#### FAMILY BATHROOM

NEAR DUDLEY PORT TRAIN STATION