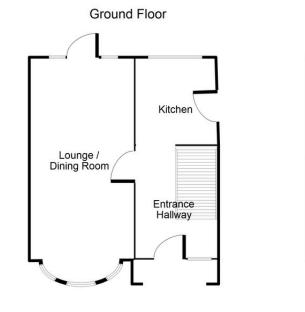

## Davis Avenue, Tipton, DY4 8JY

£1,100 PCM

This floorplan is just an example, is not to sc Please see description for exact room sizes. (c) Soul Estates

First Floor

This floorplan is just an example, is not to Please see description for exact room siz (c) Soul Estates is not to scale

**Entrance Hallway:** 

Lounge:

Kitchen: 9' 1" x 5' 5" (2.77m x 1.65m) 21' 8" x 10' 0" (6.60m x 3.05m) 10' 1" x 5' 5" (3.07m x 1.65m)

Landing:

Bedroom 1: 6' 11" x 5' 7" (2.11m x 1.70m) 12' 5" x 10' 0" (3.78m x 3.05m) 10' 10" x 10' 0" (3.30m x 3.05m)