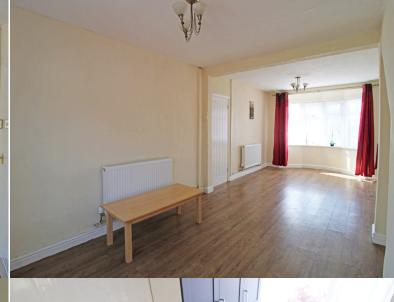

The property offers an entrance porchway leading into the hallway with rooms going off to the spacious though lounge and kitchen. Kitchen with a range of wall and base units to match, splashback tiling, with a free-standing cooker.

### ✓ 2 DOUBLE BEDROOMS / SEPARATE STUDY

SPACIOUS THOUGH LOUNGE