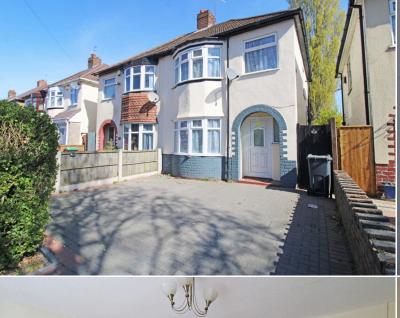

The property offers an entrance porchway leading into the hallway with rooms going off to the spacious though lounge and kitchen. Kitchen with a range of wall and base units to match, splashback tiling, with a free-standing cooker.

Stairs leading to the first-floor landing, which leads off to Two double bedrooms and a small office/study or nursery room and a family bathroom. The property also benefits from gas central heating and double glazing, a low-maintenance front and rear garden with off-road parking.