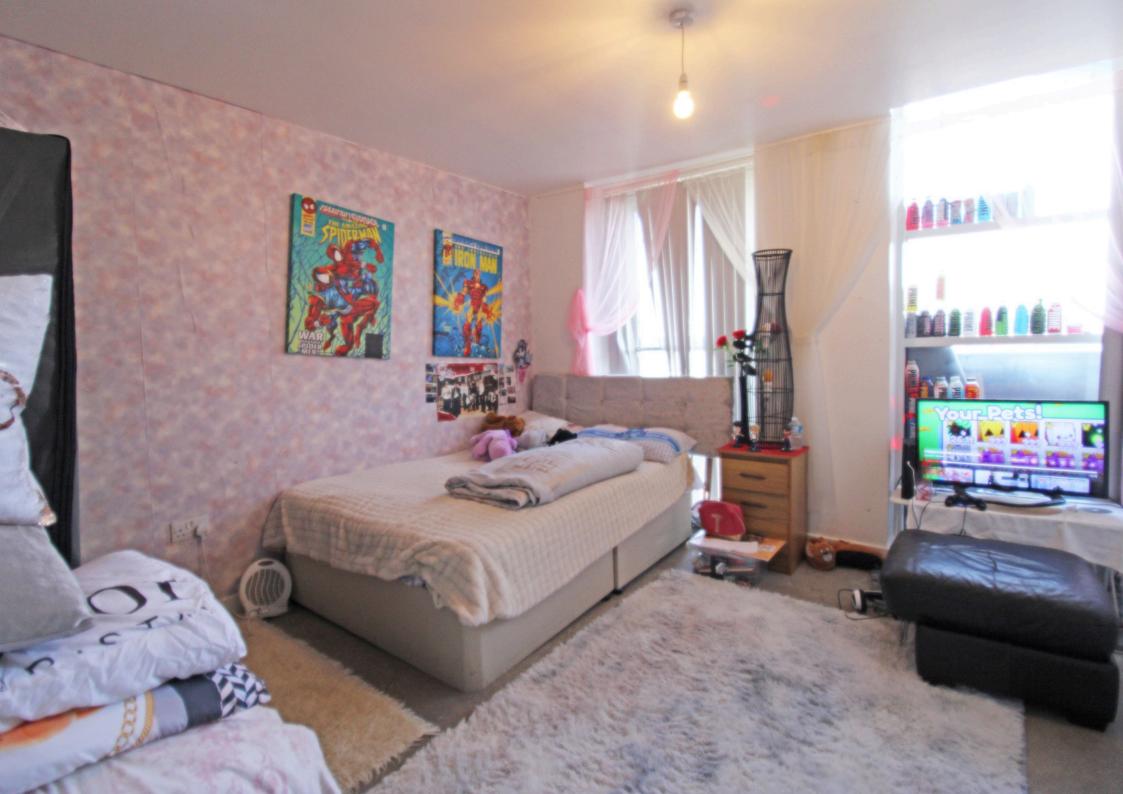

The property offers an entrance hallway with rooms going off the Open plan Kitchen/Living area. The kitchen is fitted with white goods: an integrated fridge freezer, washing machine and oven and hob. Patio doors lead to a private balcony. The large double bedroom offers comfort and style with floor-to-ceiling windows. Bathroom with white three-piece suite that comprises W.C, wall-mounted wash hand basin and panelled bath with shower over and screen and benefits include full ceramic tiled walls.

#### **BEDROOM**

12' 0" X 11' 5" (3.65M X 3.48M)