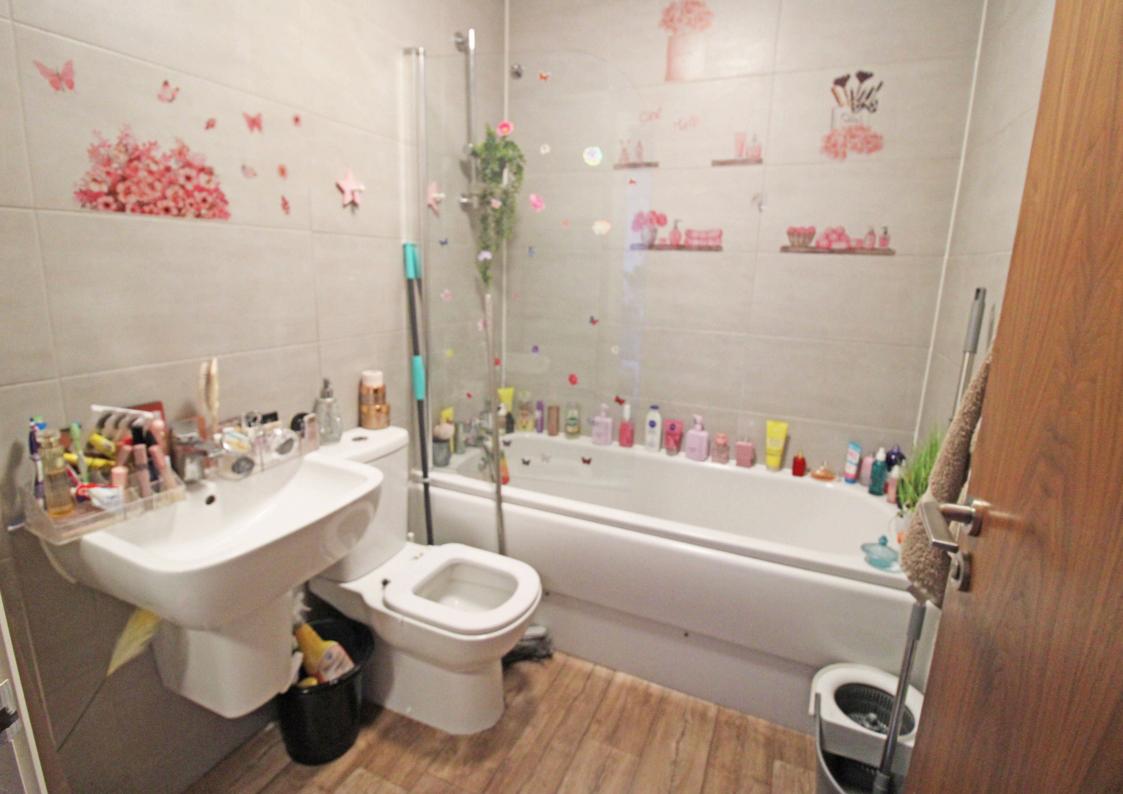

The property offers an entrance hallway with rooms going off the Open plan Kitchen/Living area. The kitchen is fitted with white goods: an integrated fridge freezer, washing machine and oven and hob. Patio doors lead to a private balcony. The large double bedroom offers comfort and style with floor-to-ceiling windows. Bathroom with white three-piece suite that comprises W.C, wall-mounted wash hand basin and panelled bath with shower over and screen and benefits include full ceramic tiled walls.

#### **BATHROOM**

5' 5" X 6' 9" (1.65M X 2.06M)