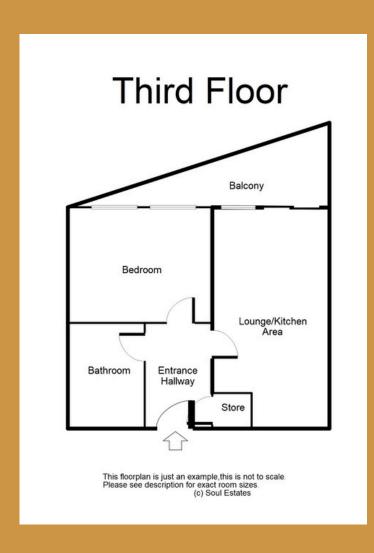

### THIRD FLOOR FLOORPLAN

#### **ENTRANCE HALLWAY**

6' 5" X 4' 4" (1.95M X 1.32M)

#### **LOUNGE / KITCHEN**

18' 8" X 11' 4" (5.69M X 3.45M)

#### **BEDROOM**

12' 0" X 11' 5" (3.65M X 3.48M)

#### **BATHROOM**

5' 5" X 6' 9" (1.65M X 2.06M)