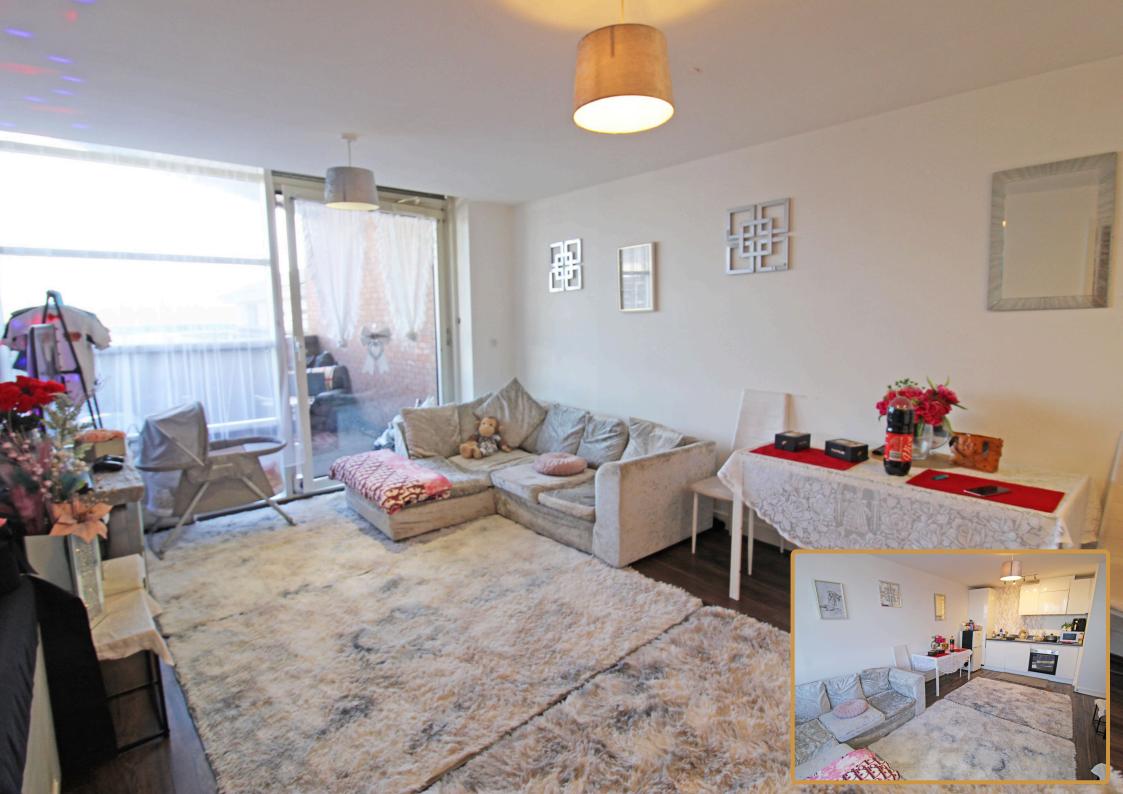

The property offers an entrance hallway with rooms going off the Open plan Kitchen/Living area. The kitchen is fitted with white goods: an integrated fridge freezer, washing machine and oven and hob. Patio doors lead to a private balcony. The large double bedroom offers comfort and style with floor-to-ceiling windows. Bathroom with white three-piece suite that comprises W.C, wall-mounted wash hand basin and panelled bath with shower over and screen and benefits include full ceramic tiled walls.

#### **LOUNGE / KITCHEN**

18' 8" X 11' 4" (5.69M X 3.45M)