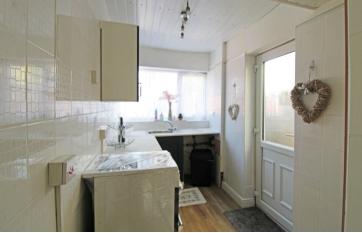

The property offers an entrance porchway leading into the hallway with rooms going off to the spacious though lounge and kitchen. Kitchen with a range of wall and base units to match, splashback tiling, with a free standing cooker.

### Kitchen: