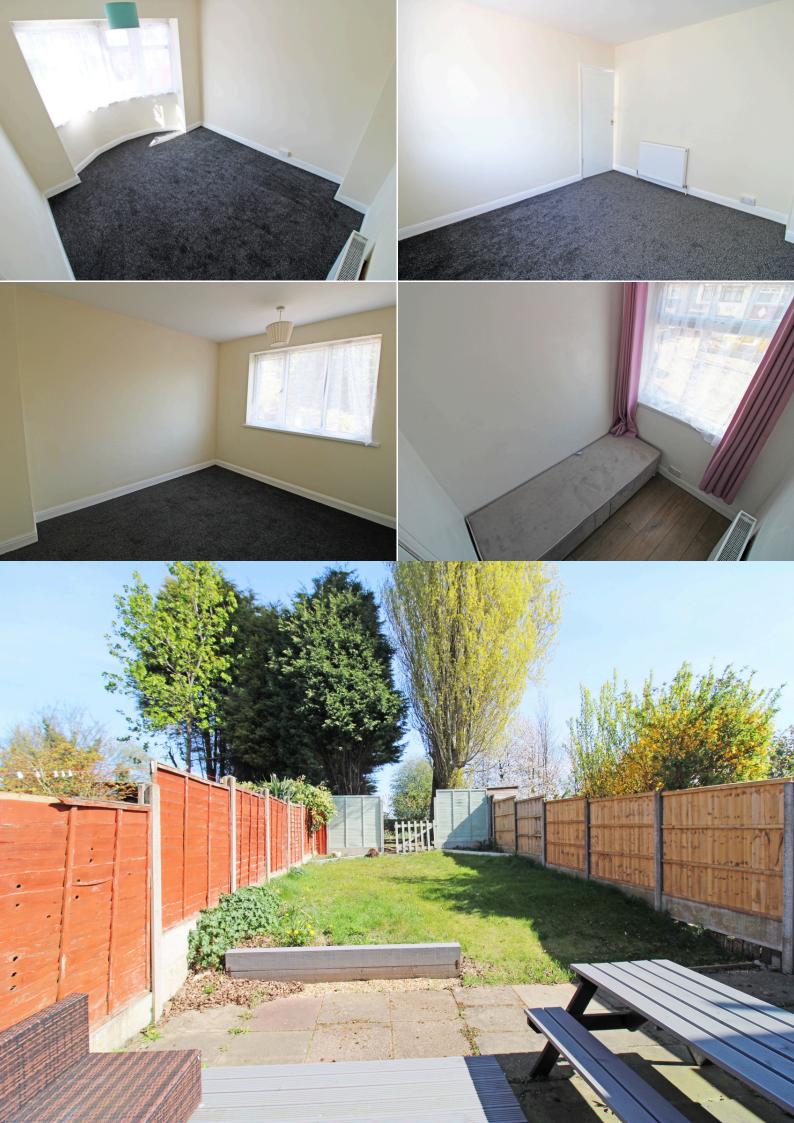

The property offers an entrance porchway leading into the hallway with rooms going off to the spacious though lounge and kitchen. Kitchen with a range of wall and base units to match, splashback tiling, with a free standing cooker.

Stairs leading to the first-floor landing, which leads off to three bedrooms and a family bathroom. The property also benefits from gas central heating and double glazing, a low maintenance front and rear garden with off-road parking

#### Lounge:

9' 1" x 5' 5" (2.77m x 1.65m) 21' 8" x 10' 0" (6.60m x 3.05m) 10' 1" x 5' 5" (3.07m x 1.65m)

### Kitchen:

#### **Bedroom 1:**

#### **Bedroom 2:**

6' 11" x 5' 7" (2.11m x 1.70m) 12' 5" x 10' 0" (3.78m x 3.05m) 10' 10" x 10' 0" (3.30m x 3.05m)

#### **Bedroom 3:**

6' 5" x 5' 5" (1.95m x 1.65m) 7' 6" x 5' 5" (2.28m x 1.65m)

## **Bathroom:**