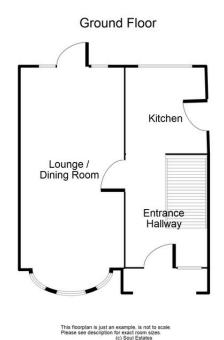

# TO LET - 3 BEDROOM HOUSE

Davis Avenue, Tipton, DY4 8JY

£1,150 PCM

First Floor Bathroom Bedroom 2 Landing Bedroom 1 Bedroom 3