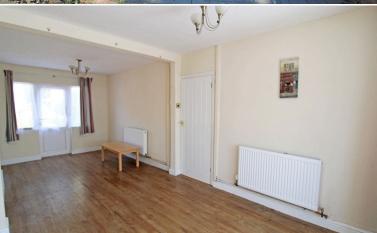

The property offers an entrance porchway leading into the hallway with rooms going off to the spacious though lounge and kitchen. Kitchen with a range of wall and base units to match, splashback tiling, with a free standing cooker.

#### Lounge:

9' 1" x 5' 5" (2.77m x 1.65m) 21' 8" x 10' 0" (6.60m x 3.05m) 10' 1" x 5' 5" (3.07m x 1.65m)