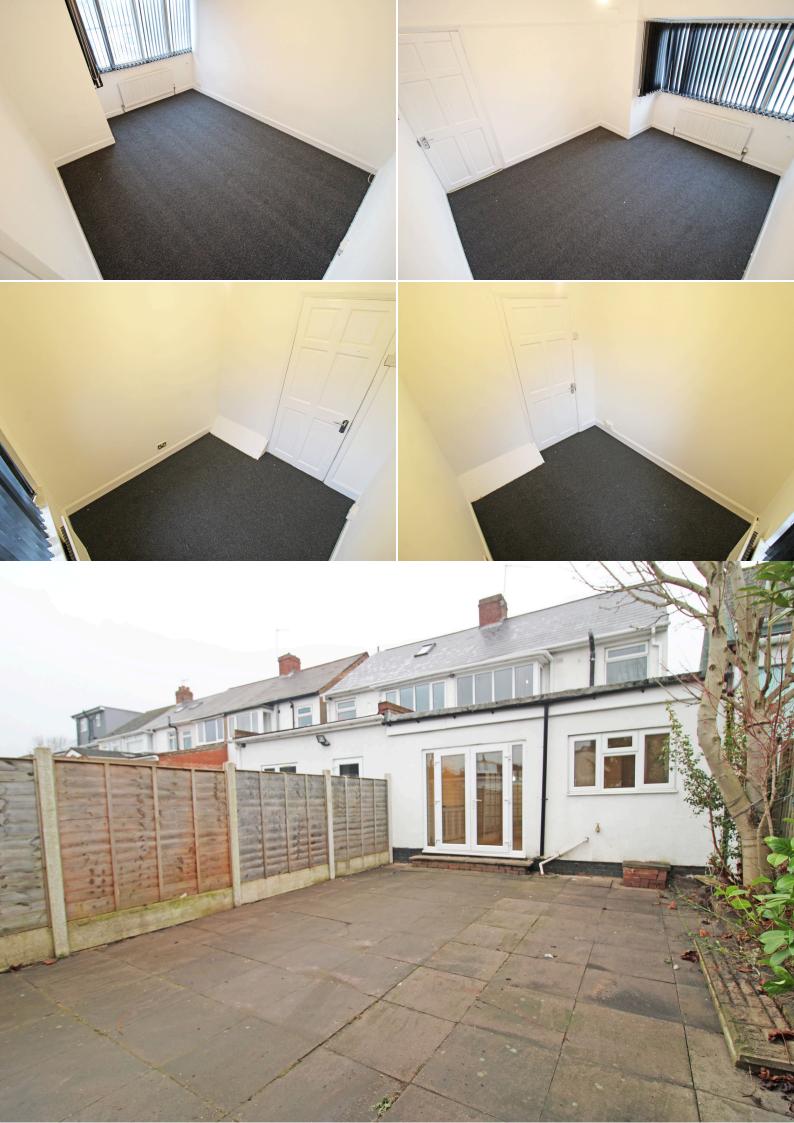

Stairs leading to the first-floor landing which leads off to, three bedrooms and a family shower room. The property also benefits gas central heating and double glazing, low maintenance front and rear garden with off-road parking.

### Bedroom 1:

13' 7" x 9' 1" (4.14m x 2.77m)

### Bedroom 2:

12' 0" x 10' 1" (3.65m x 3.07m)

### Bedroom 3:

8' 0" x 6' 10" (2.44m x 2.08m)