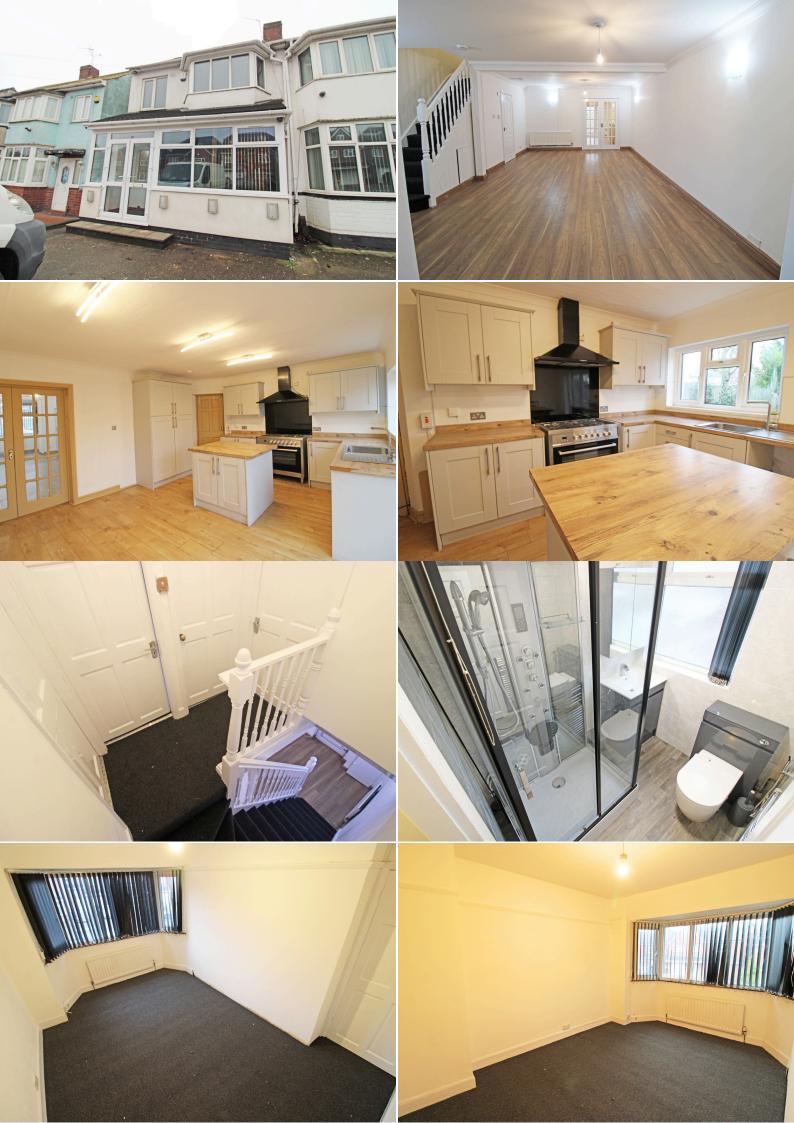

The property offers an entrance porchway leading into the spacious 25ft family lounge, family kitchen with island and dining area. Kitchen with a range of wall and base units to match, splashback tiling, range gas cooker and Oven.

Stairs leading to the first-floor landing which leads off to, three bedrooms and a family shower room. The property also benefits gas central heating and double glazing, low maintenance front and rear garden with off-road parking.

#### **Shower Room:**

6' 7" x 5' 7" (2.01m x 1.70m)

SALES & LETTINGS