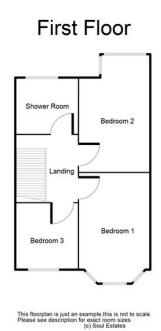

#### **First Floor Landing:**

5' 8" x 5' 8" (1.73m x 1.73m)

### Bedroom 1:

13' 7" x 9' 1" (4.14m x 2.77m)

### Bedroom 2:

12' 0" x 10' 1" (3.65m x 3.07m)

### Bedroom 3:

8' 0" x 6' 10" (2.44m x 2.08m)

#### **Shower Room:**

6' 7" x 5' 7" (2.01m x 1.70m)

SALES & LETTINGS