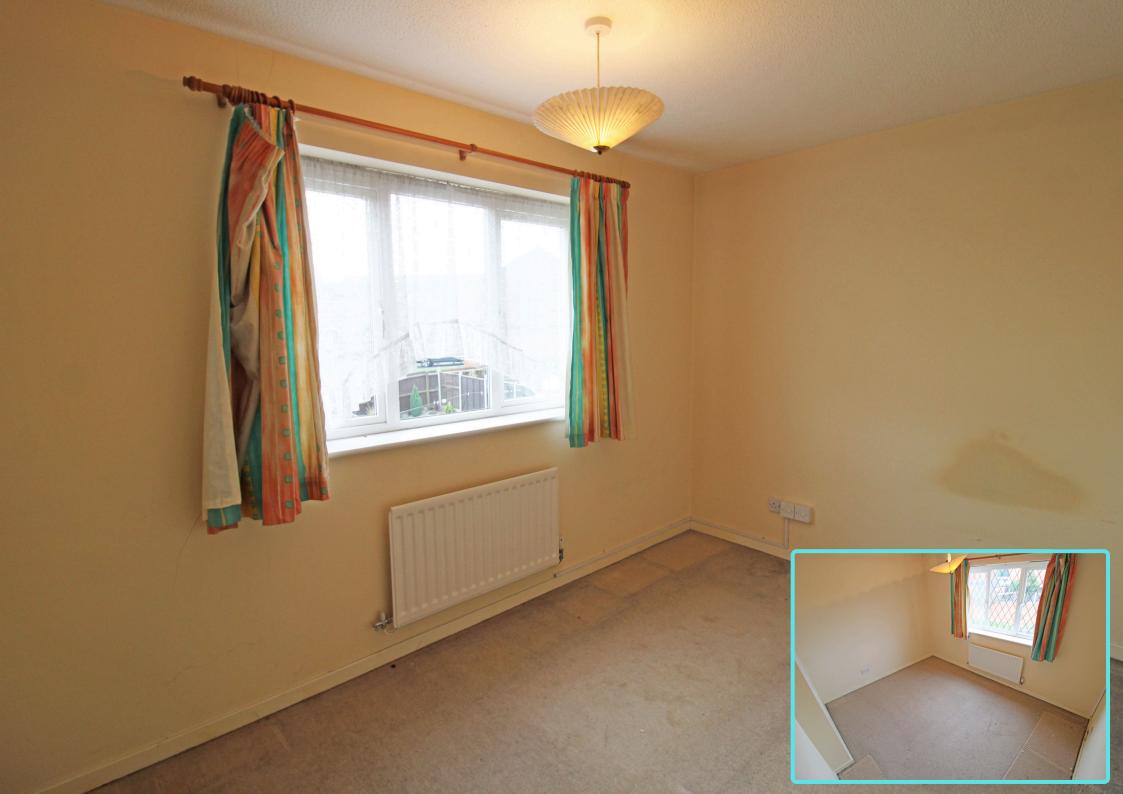

#### **BEDROOM ONE**

9' 3" X 11' 8" (2.82M X 3.55M)

#### **BEDROOM TWO**

7' 6'' X 11' 8'' (2.28M X 3.55M