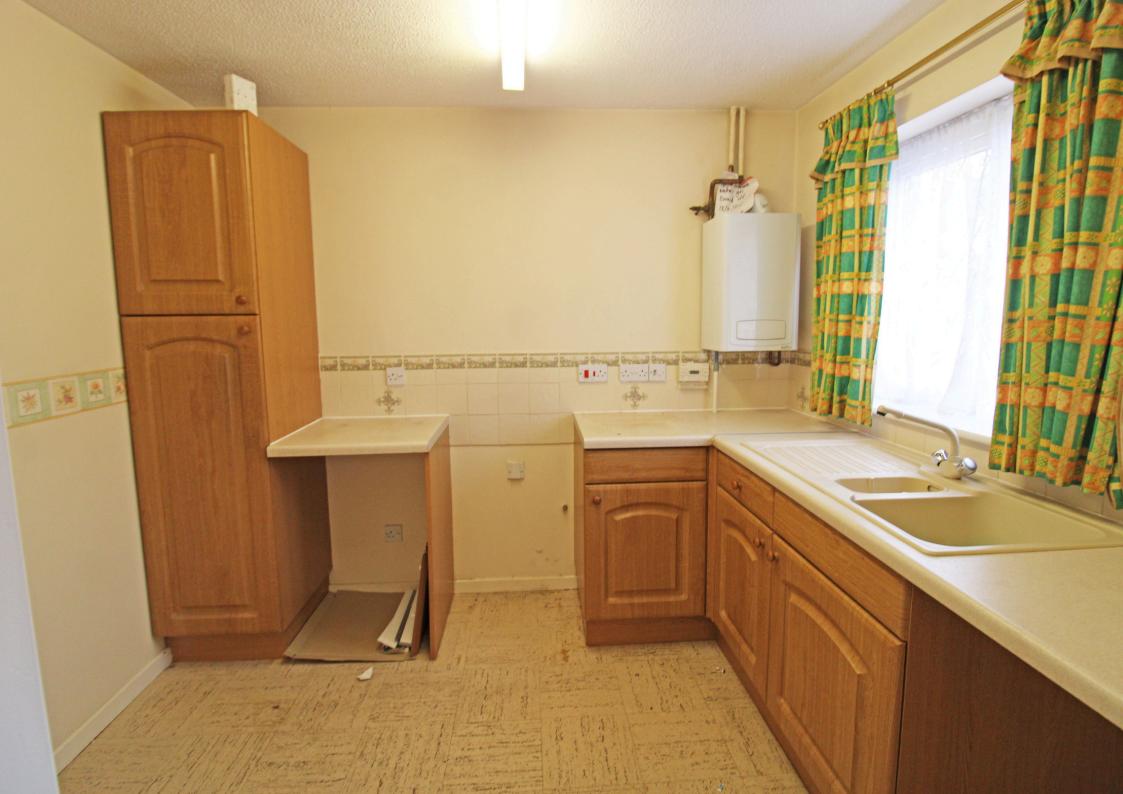

# The finer details

IDEAL FIRST-TIME OR
INVESTMENT OPPORTUNITY

The property offers an entrance hallway with rooms going off to the kitchen to the front of the property and a spacious lounge to the rear of the property with sliding patio doors to the rear garden. Fitted family kitchen with a range of wall and base units to match, splashback tiling.

## **Ground Floor**

This floorplan is just an example,this is not to scale. Please see description for exact room sizes.

(c) Soul Estates

**ENTRANCE HALLWAY**9' 2'' X 3' 4'' (2.79M X 1.02M)

**KITCHEN** 9' 3'' X 7' 11'' (2.82M X 2.41M)