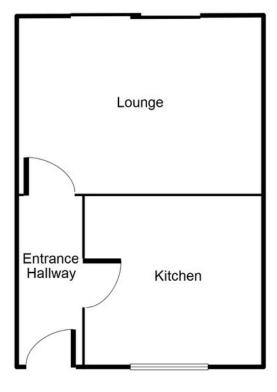

## GROUND FLOOR FLOORPLAN

## **Ground Floor**

This floorplan is just an example,this is not to scale. Please see description for exact room sizes.

(c) Soul Estates

**ENTRANCE HALLWAY**9' 2'' X 3' 4'' (2.79M X 1.02M)

**KITCHEN** 9' 3'' X 7' 11'' (2.82M X 2.41M)

**LOUNGE** |6' 7'' X 11' 7'' (5.05M X 3.53M)