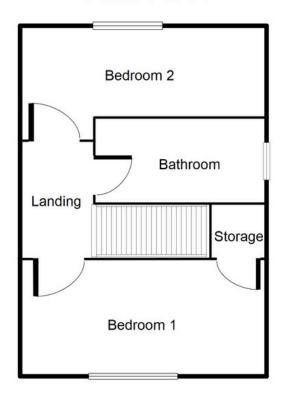

### First Floor

This floorplan is just an example,this is not to scale. Please see description for exact room sizes.

(c) Soul Estates

#### LANDINNG

6' 6" X 2' 8" (1.98M X 0.81M)

#### **BEDROOM ONE**

9' 3" X 11' 8" (2.82M X 3.55M)

#### **BEDROOM TWO**

7' 6'' X 11' 8'' (2.28M X 3.55M

#### **BATHROOM:**

4' 11'' X 8' 7'' (1.50M X 2.61M)