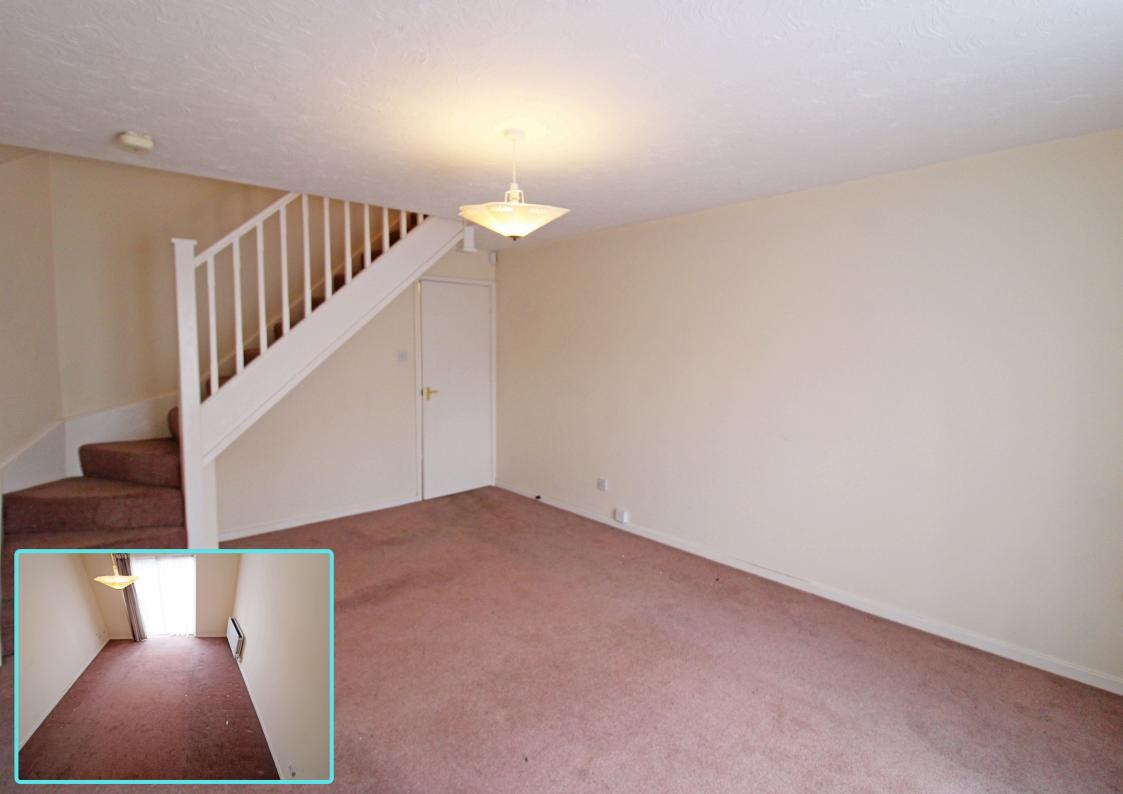

# The finer details

IDEAL FIRST-TIME OR
INVESTMENT OPPORTUNITY

The property offers an entrance hallway with rooms going off to the kitchen to the front of the property and a spacious lounge to the rear of the property with sliding patio doors to the rear garden. Fitted family kitchen with a range of wall and base units to match, splashback tiling.

**LOUNGE** |6' 7'' X 11' 7'' (5.05M X 3.53M)