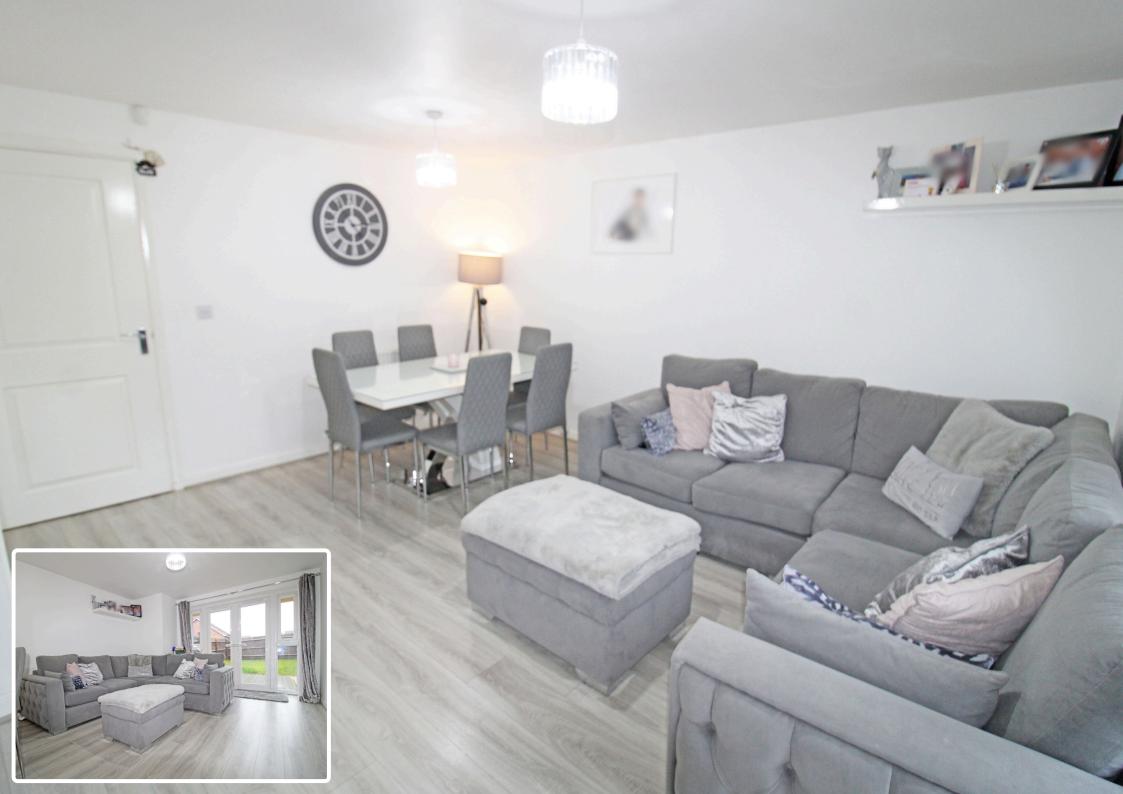

The property comprises an entrance hallway leading to the downstairs WC, a family kitchen and a large open-plan lounge with a dining area and French doors leading to the rear garden. Fitted family kitchen with a range of wall and base units to match, splashback tiling, with a gas burner and electric oven.

### LOUNGE / DINING ROOM

17' 7" X 15' 0" (5.36M X 4.57M)