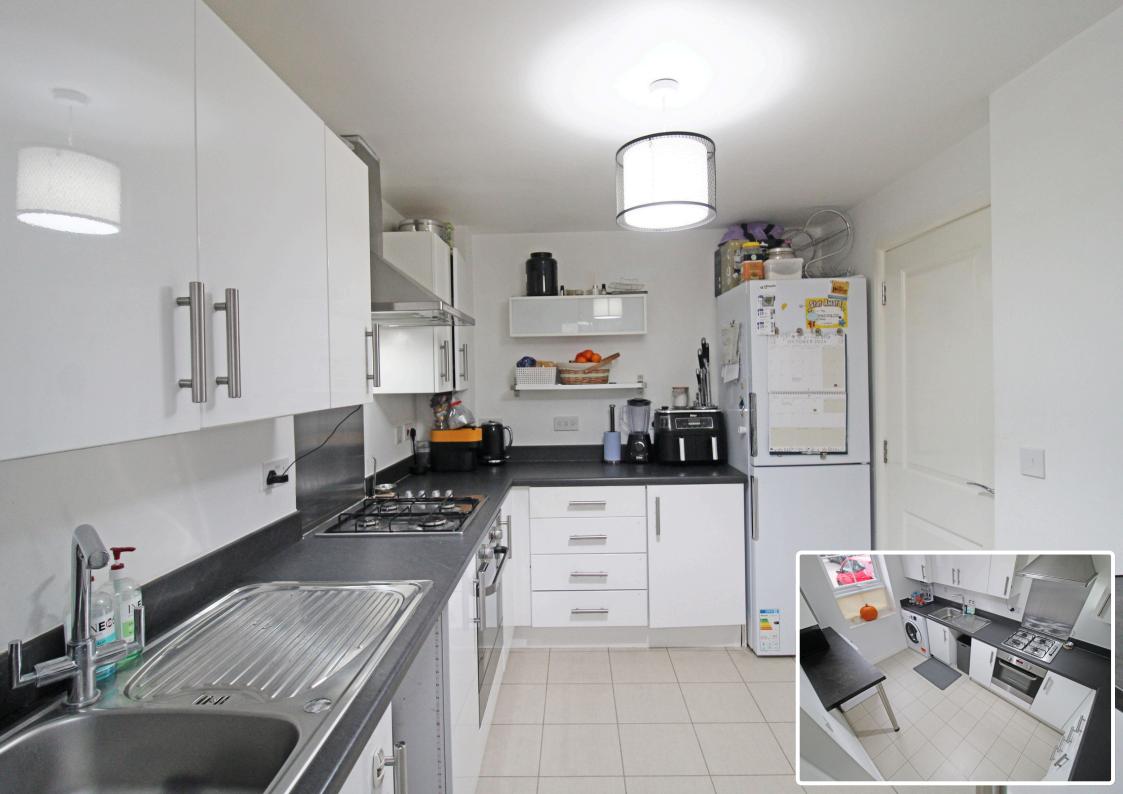

The property comprises an entrance hallway leading to the downstairs WC, a family kitchen and a large open-plan lounge with a dining area and French doors leading to the rear garden. Fitted family kitchen with a range of wall and base units to match, splashback tiling, with a gas burner and electric oven.

### **KITCHEN**

12' 1" X 7' 6" (3.68M X 2.28M)