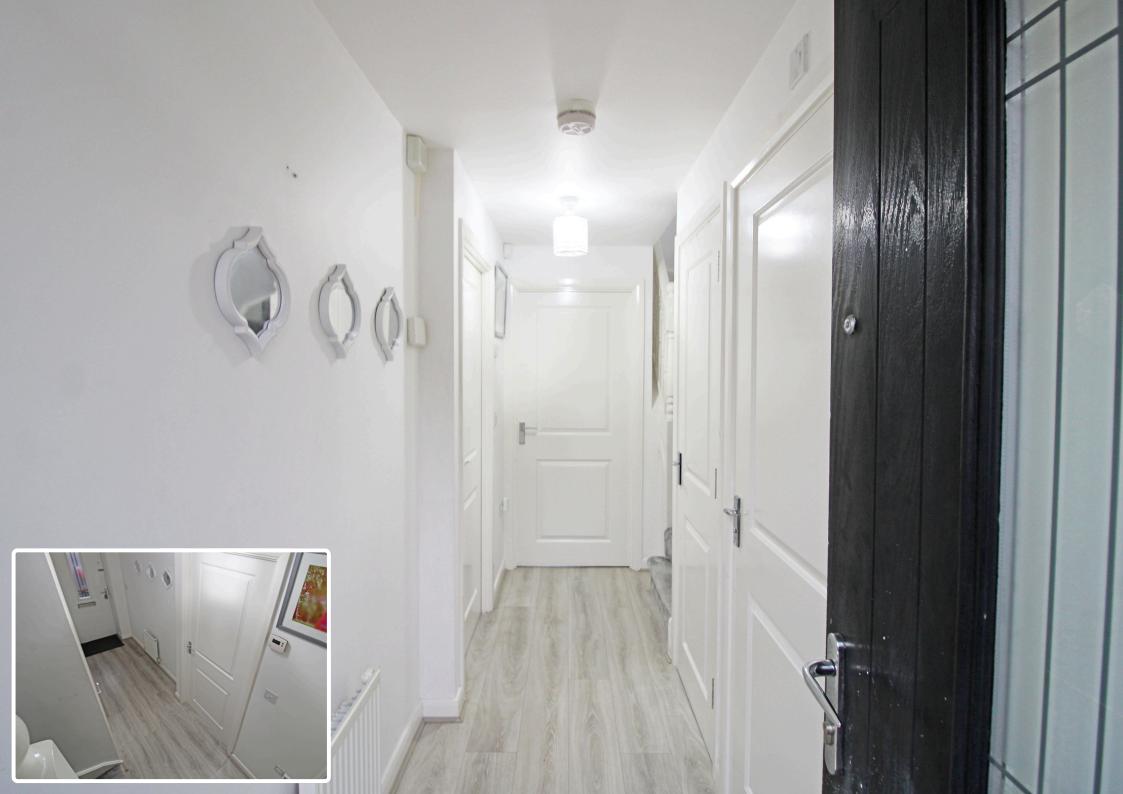

The property comprises an entrance hallway leading to the downstairs WC, a family kitchen and a large open-plan lounge with a dining area and French doors leading to the rear garden. Fitted family kitchen with a range of wall and base units to match, splashback tiling, with a gas burner and electric oven.

### ENTRANCE HALLWAY

13' 0" X 3' 9" (3.96M X 1.14M)