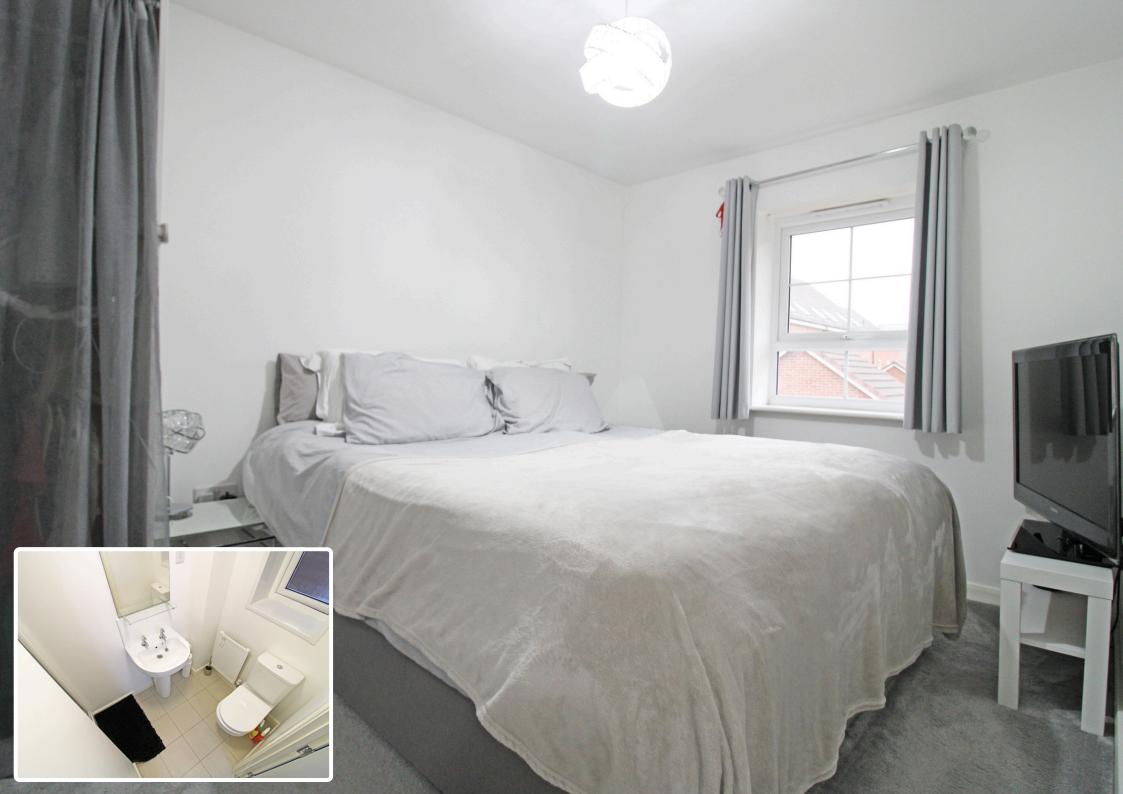

### MASTER BEDROOM

13' 9" X 8' 5" (4.19M X 2.56M)

### **MASTER EN-SUITE**

4' 4" X 8' 5" (1.32M X 2.56M)