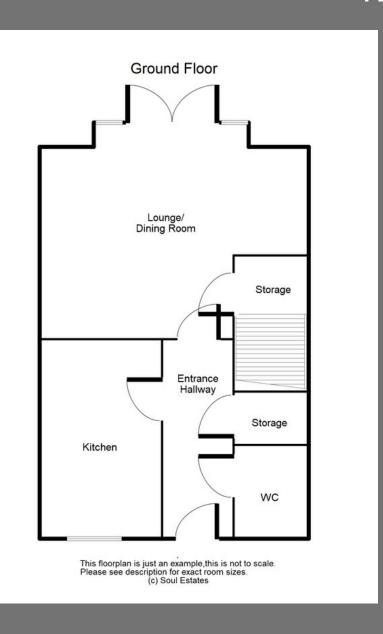

## GROUND FLOOR FLOORPLAN

### ENTRANCE HALLWAY

13' 0" X 3' 9" (3.96M X 1.14M)

### **KITCHEN**

12' 1" X 7' 6" (3.68M X 2.28M)

### LOUNGE / DINING ROOM

17' 7" X 15' 0" (5.36M X 4.57M)

### WC

5' 2" X 3' 0" (1.57M X 0.91M)