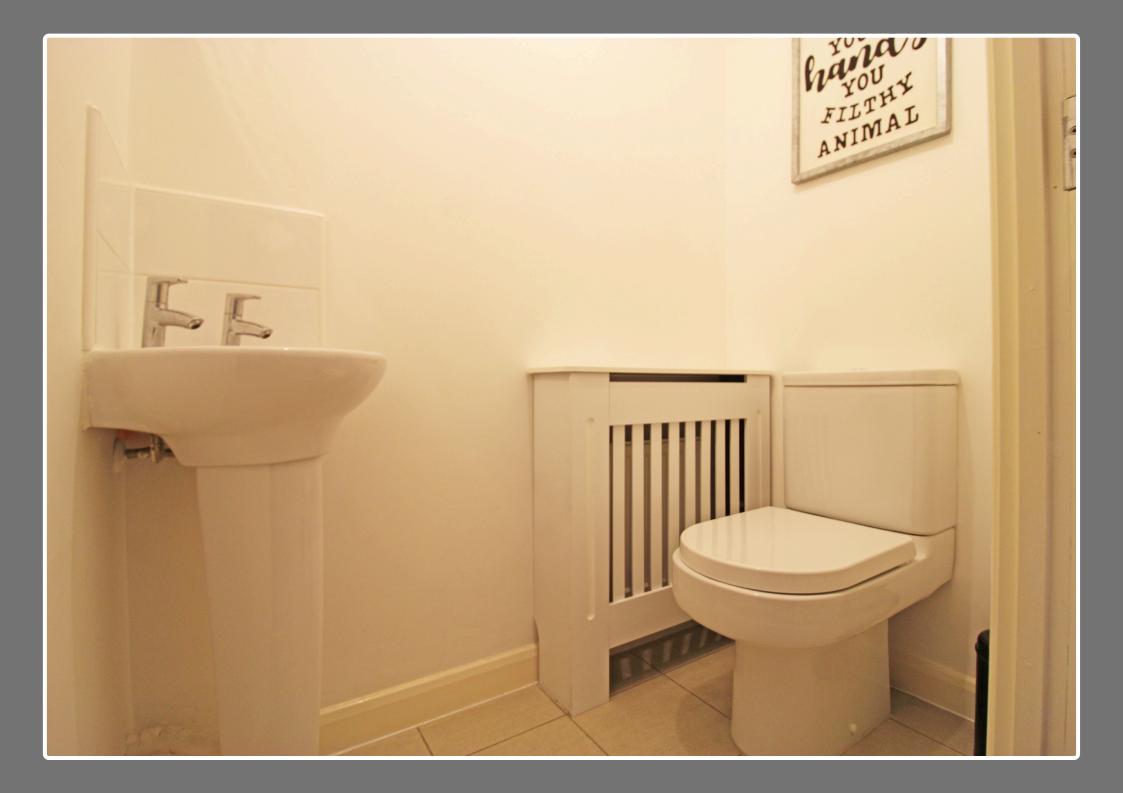

The property comprises an entrance hallway leading to the downstairs WC, a family kitchen and a large open-plan lounge with a dining area and French doors leading to the rear garden. Fitted family kitchen with a range of wall and base units to match, splashback tiling, with a gas burner and electric oven.

### WC

5' 2" X 3' 0" (1.57M X 0.91M)