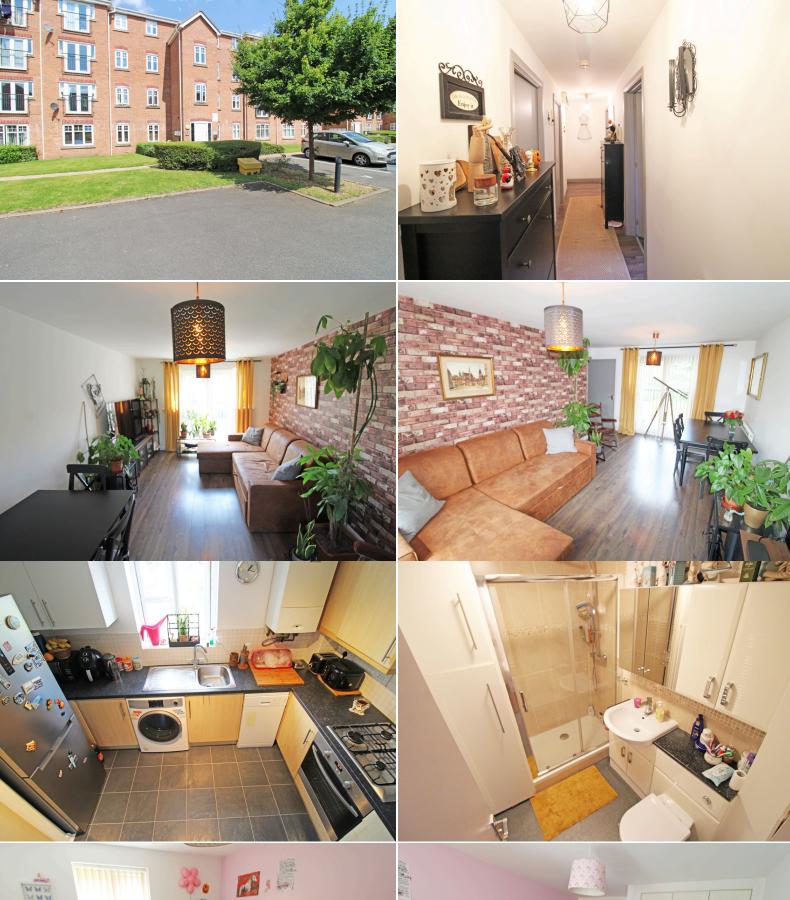

### £850 PCM

Soul Estates are proud to present this well-presented 2-bedroom First-Floor apartment To Let. This apartment is situated in a very popular area of Tipton. Situated near Mad O'Rourke's Pie Factory with good schools, local amenities, and transport links between Wolverhampton and Birmingham

The property offers an entrance hallway with rooms going off to two bedrooms, a spacious lounge, a fitted kitchen, and a family shower room. Kitchen with a range of wall and base units to match, splashback tiling with a gas hob and electric oven. The property also benefits from double glazing, gas central heating and allocated off-road parking.

#### ✓ 2 BEDROOM FIRST FLOOR APARTMENT

SPACIOUS LOUNGE

FAMILY SHOWER ROOM

### Thunderbolt Way, Tipton, DY4 9SG

£850 PCM

Entrance Hall

17' 11" x 3' 6" (5.46m x 1.07m)

**Bedroom 1** 8' 10" x 12' 8" (2.69m x 3.86m) **Lounge** 10' 5" x 17' 10" (3.17m x 5.43m)

Bedroom 2

6' 7" x 12' 8" (2.01m x 3.86m)

.

**Shower Room** 5' 8" x 7' 6" (1.73m x 2.28m)

Kitchen

10' 10" x 7' 6" (3.30m x 2.28m)