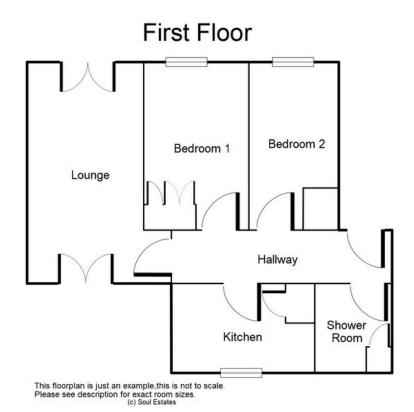

### Thunderbolt Way, Tipton, DY4 9SG

£850 PCM

Entrance Hall

17' 11" x 3' 6" (5.46m x 1.07m)

**Bedroom 1** 8' 10" x 12' 8" (2.69m x 3.86m) **Lounge** 10' 5" x 17' 10" (3.17m x 5.43m)

Bedroom 2

6' 7" x 12' 8" (2.01m x 3.86m)

.

**Shower Room** 5' 8" x 7' 6" (1.73m x 2.28m)

Kitchen

10' 10" x 7' 6" (3.30m x 2.28m)