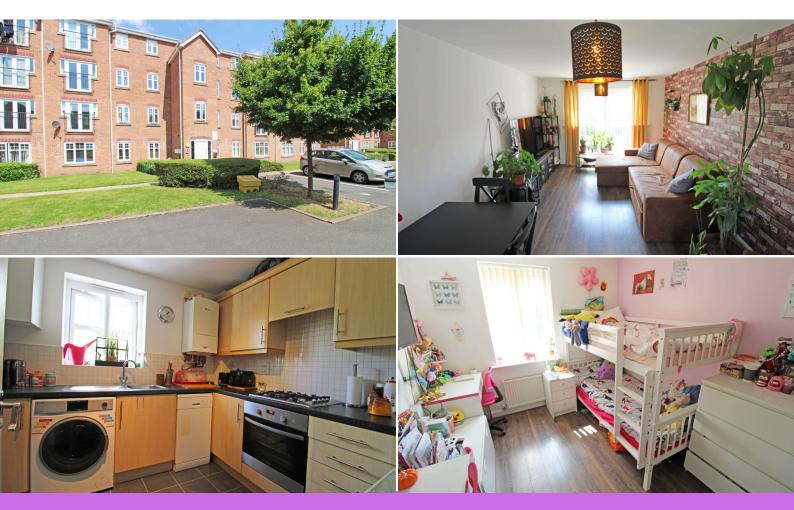

### £850 PCM

Soul Estates are proud to present this well-presented 2-bedroom First-Floor apartment To Let. This apartment is situated in a very popular area of Tipton. Situated near Mad O'Rourke's Pie Factory with good schools, local amenities, and transport links between Wolverhampton and Birmingham

The property offers an entrance hallway with rooms going off to two bedrooms, a spacious lounge, a fitted kitchen, and a family shower room. Kitchen with a range of wall and base units to match, splashback tiling with a gas hob and electric oven. The property also benefits from double glazing, gas central heating and allocated off-road parking.

#### ✓ 2 BEDROOM FIRST FLOOR APARTMENT

SPACIOUS LOUNGE

FAMILY SHOWER ROOM