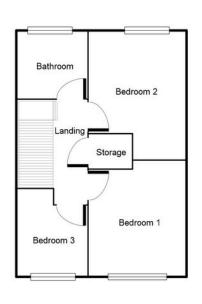

## First Floor

This floorplan is just an example this is not to scale Please see description for exact room sizes. (c) Soul Estates

#### Bedroom 1

14' 0" x 8' 0" (4.26m x 2.44m)

### Bedroom 2

11' 3" x 8' 0" (3.43m x 2.44m)

#### **Bathroom**

6' 2" x 6' 4" (1.88m x 1.93m)

#### Landing

9' 0" x 6' 4" (2.74m x 1.93m)

#### **Bedroom 3**

9' 0" x 6' 4" (2.74m x 1.93m)

SOUL ESTATES SALES & LETTINGS