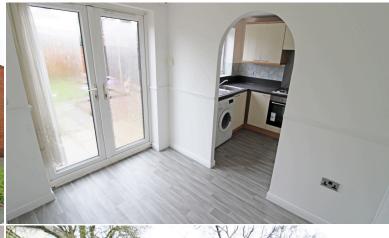

The property offers an entrance hall with rooms going off to the downstairs W.C, spacious lounge and family kitchen with a separate dining room. Kitchen with a range of wall and base units to match, splashback tiling, gas hob with an electric oven.

## Kitchen

9' 0" x 6' 11" (2.74m x 2.11m)