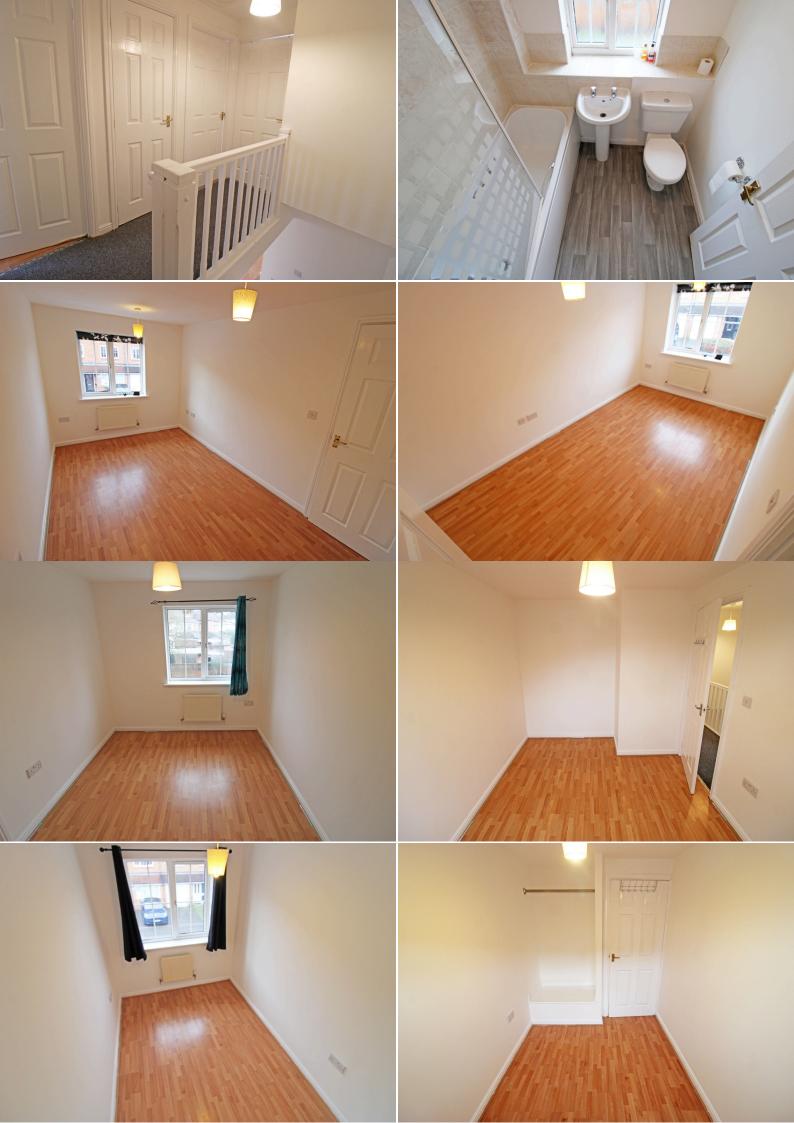

The property offers an entrance hall with rooms going off to the downstairs W.C, spacious lounge and family kitchen with a separate dining room. Kitchen with a range of wall and base units to match, splashback tiling, gas hob with an electric oven.

Stairs leading to the first-floor landing which leads off to three bedrooms, family bathroom and storage cupboard. The property also benefits gas central heating and double glazing, low maintenance front and rear garden with off-road parking and a single car garage.