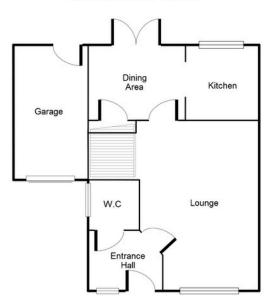

# **Ground Floor**

This floorplan is just an example,this is not to scale Please see description for exact room sizes. (c) Soul Estates

#### **Entrance Hall**

3' 10" x 6' 6" (1.17m x 1.98m)

### **Dining Room**

9' 0" x 7' 5" (2.74m x 2.26m)

#### W.C

4' 7" x 4' 0" (1.40m x 1.22m)

## Kitchen

9' 0" x 6' 11" (2.74m x 2.11m)

### Lounge

16' 3" x 11' 10" (4.95m x 3.60m)