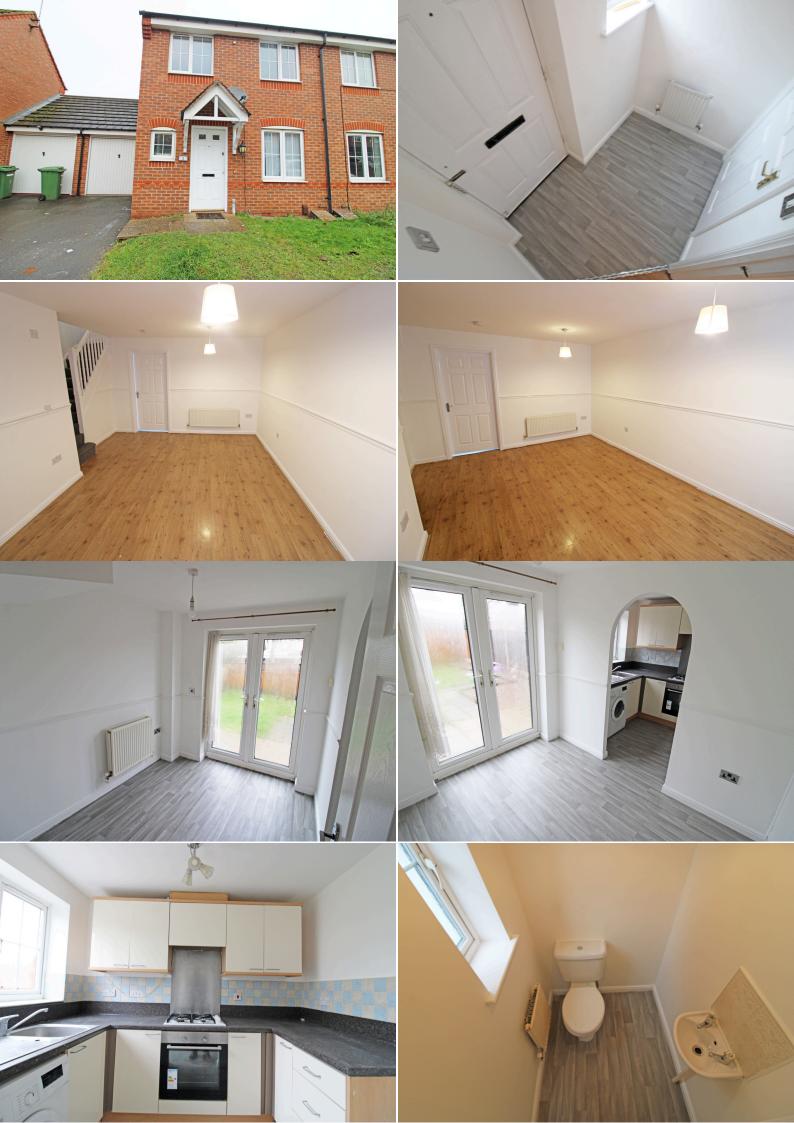

# Wheelwright Close, Wednesbury, WS10 8RP £1,200 PCM

Soul Estates are proud to present this well presented 3 bedroom semi-detached house To Let. This perfect family home is situated in a very popular area of Wednesbury. Situated near Darlaston ASDA with good schools, local amenities and transport links and close to Wolverhampton and Walsall.

The property offers an entrance hall with rooms going off to the downstairs W.C, spacious lounge and family kitchen with a separate dining room. Kitchen with a range of wall and base units to match, splashback tiling, gas hob with an electric oven.

Stairs leading to the first-floor landing which leads off to three bedrooms, family bathroom and storage cupboard. The property also benefits gas central heating and double glazing, low maintenance front and rear garden with off-road parking and a single car garage.