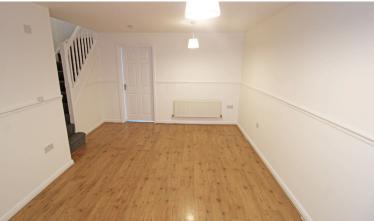

The property offers an entrance hall with rooms going off to the downstairs W.C, spacious lounge and family kitchen with a separate dining room. Kitchen with a range of wall and base units to match, splashback tiling, gas hob with an electric oven.

### Lounge

16' 3" x 11' 10" (4.95m x 3.60m)