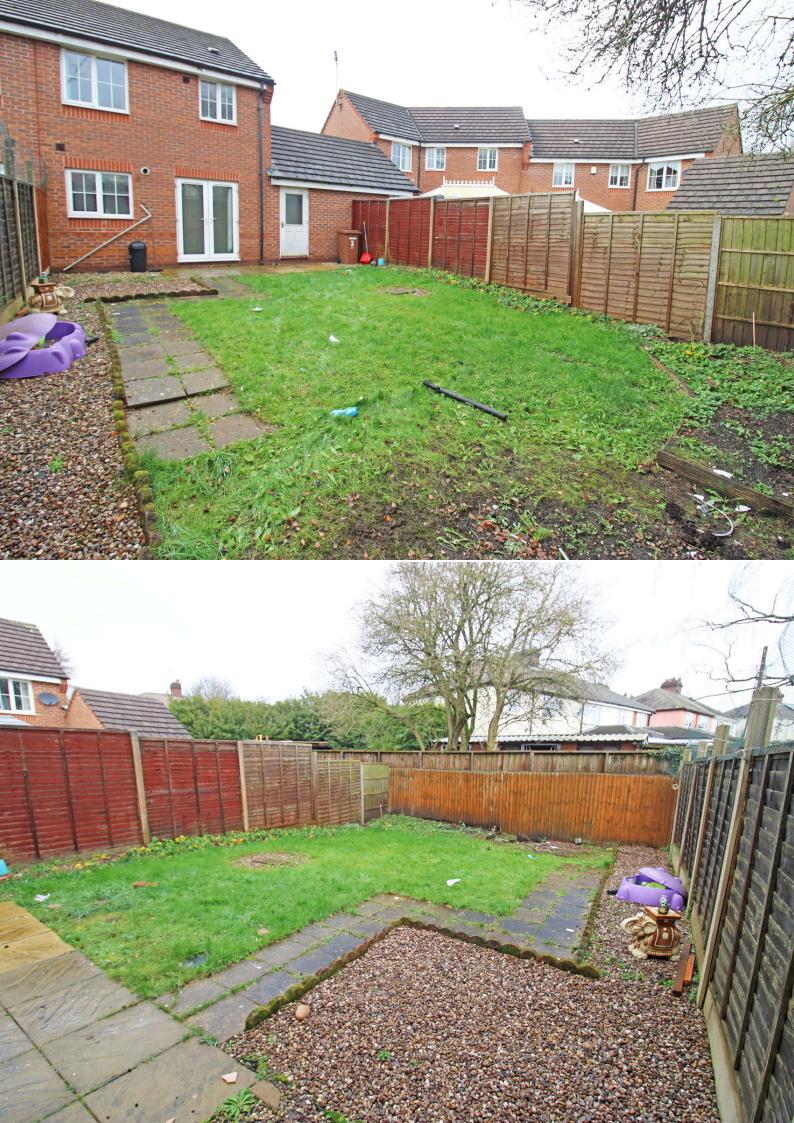

Stairs leading to the first-floor landing which leads off to three bedrooms, family bathroom and storage cupboard. The property also benefits gas central heating and double glazing, low maintenance front and rear garden with off-road parking and a single car garage.