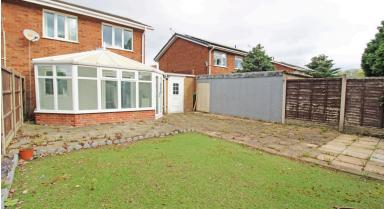

The property offers an entrance hallway with rooms going off to the spacious lounge and leading to a conservatory to the rear, a family kitchen to the front of the property. Kitchen with a range of wall and base units to match, splashback tiling, and electric cooker.

Stairs leading to the first-floor landing which leads off to, three bedrooms and a family bathroom. The property also benefits gas central heating and double glazing, low maintenance front and rear garden with off-road parking and garage.