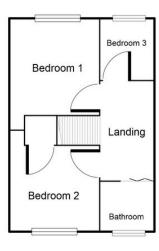

## First Floor

This floorplan is just an example, this is not to scale. Please see description for exact room sizes.

(c) Soul Estates

## Bedroom 2

9' 1" x 9' 1" (2.77m x 2.77m)

## First Floor Landing

6' 8" x 8' 11" (2.03m x 2.72m)

#### Bedroom 3

6' 9" x 8' 7" (2.06m x 2.61m)

## Bedroom 1

8' 10" x 11' 2" (2.69m x 3.40m)

#### **Bathroom**

6' 5" x 6' 0" (1.95m x 1.83m)