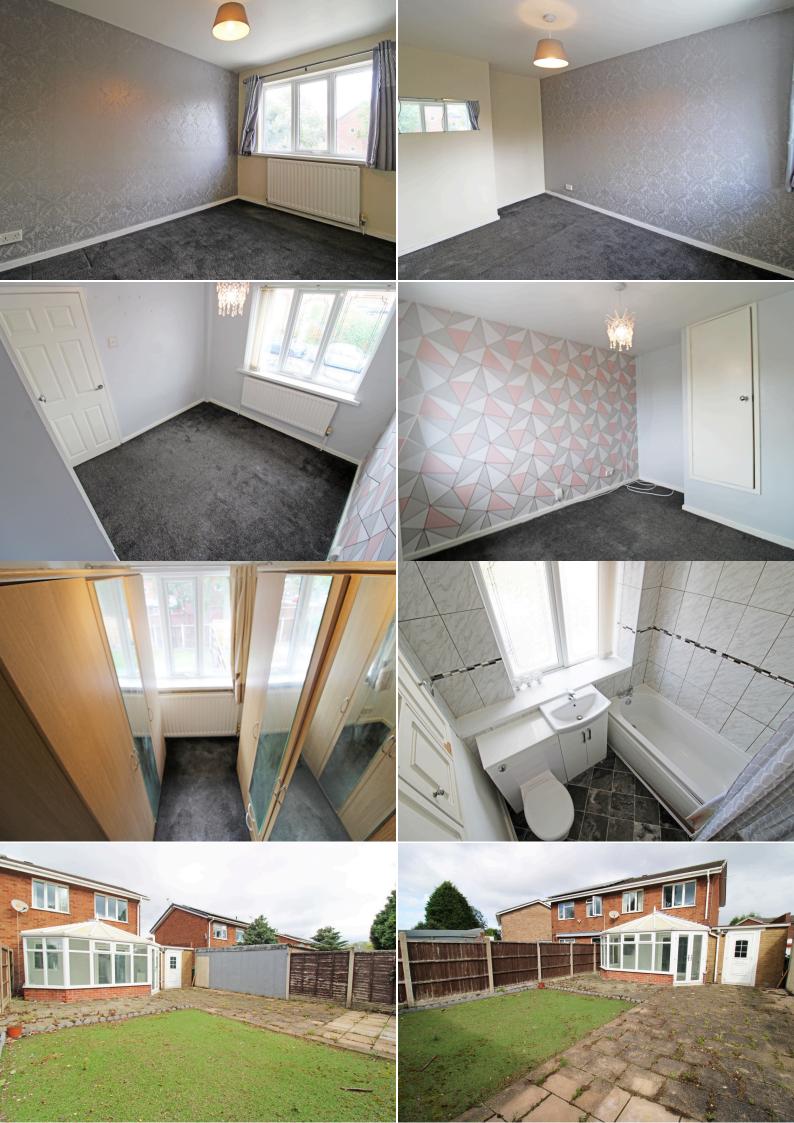

Stairs leading to the first-floor landing which leads off to, three bedrooms and a family bathroom. The property also benefits gas central heating and double glazing, low maintenance front and rear garden with off-road parking and garage.

- PERFECT FAMILY HOME
  - 3 BEDROOM SEMI-DETACHED HOUSE
- SPACIOUS LOUNGE
- LOW MAINTENANCE GARDENS