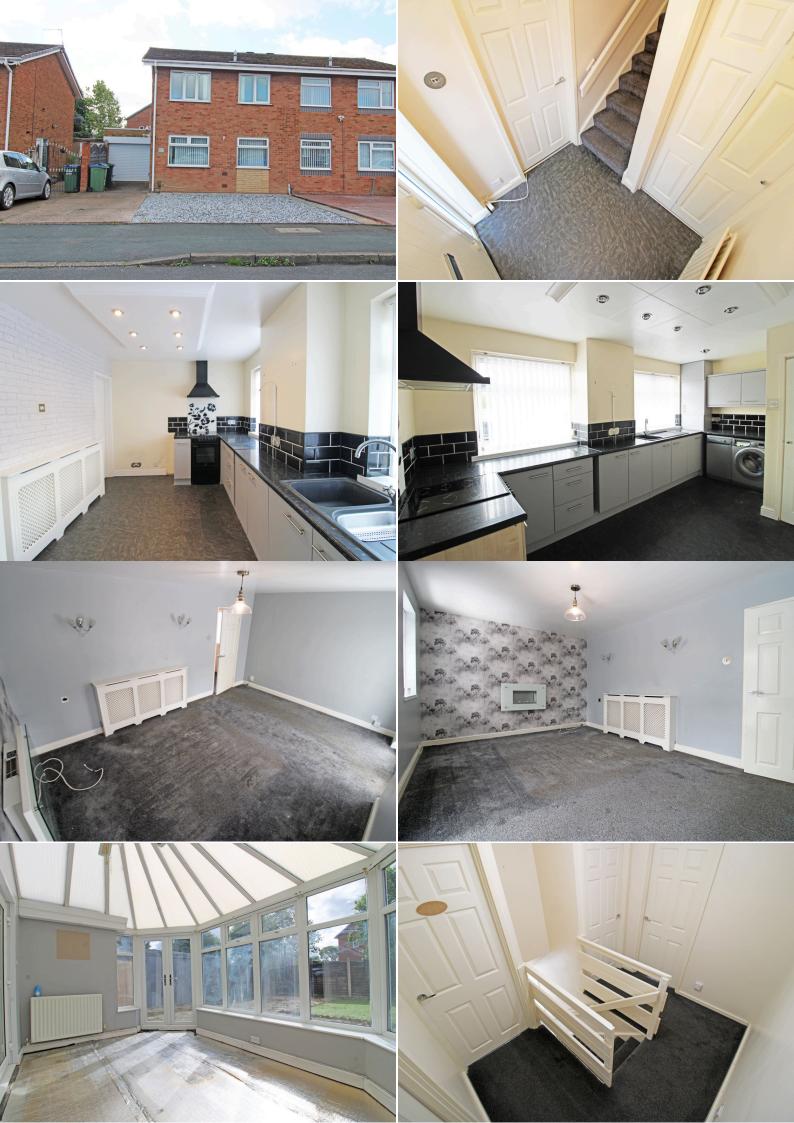

The property offers an entrance hallway with rooms going off to the spacious lounge and leading to a conservatory to the rear, a family kitchen to the front of the property. Kitchen with a range of wall and base units to match, splashback tiling, and electric cooker.

Stairs leading to the first-floor landing which leads off to, three bedrooms and a family bathroom. The property also benefits gas central heating and double glazing, low maintenance front and rear garden with off-road parking and garage.

- PERFECT FAMILY HOME
  - 3 BEDROOM SEMI-DETACHED HOUSE
- SPACIOUS LOUNGE
- LOW MAINTENANCE GARDENS