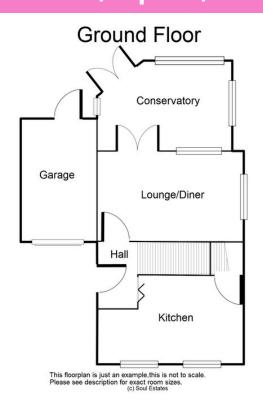

## First Floor

This floorplan is just an example, this is not to scale. Please see description for exact room sizes.

(c) Soul Estates

#### **Entrance Hall**

4' 2" x 5' 10" (1.27m x 1.78m)

## Conservatory

15' 1" x 9' 5" (4.59m x 2.87m)

#### Kitchen

15' 10" x 8' 11" (4.82m x 2.72m)

### Lounge

15' 10" x 11' 0" (4.82m x 3.35m)