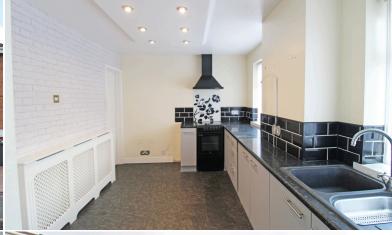

The property offers an entrance hallway with rooms going off to the spacious lounge and leading to a conservatory to the rear, a family kitchen to the front of the property. Kitchen with a range of wall and base units to match, splashback tiling, and electric cooker.

#### Kitchen

15' 10" x 8' 11" (4.82m x 2.72m)